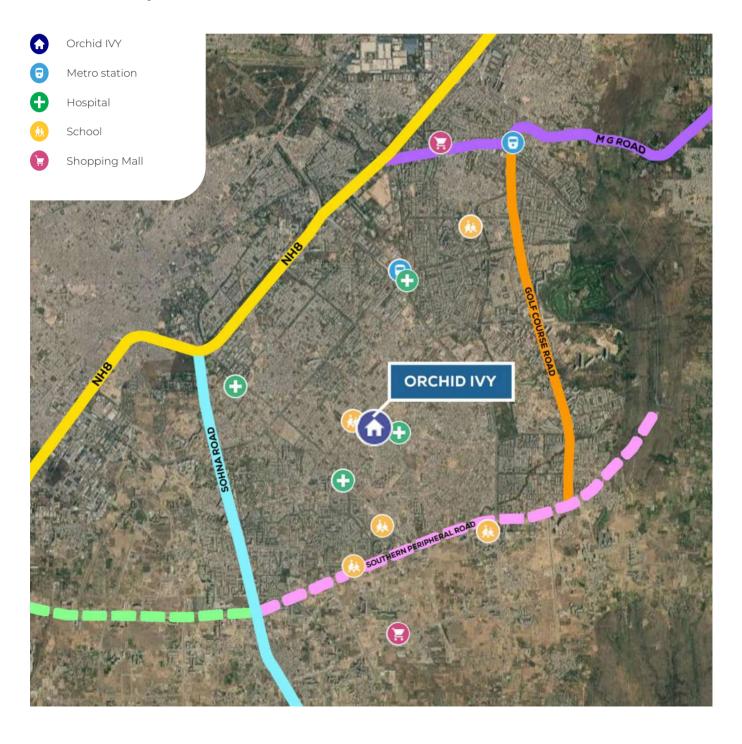

## Connect with your dream. Connect with Orchid IVY

Situated in a well connected, well inhabited and well developed surrounding, Orchid IVY is the latest and one of the most promising residential offering of Orchid Infrastructure Developers Pvt. Ltd. It is an emerging hotspot with all the facilities and amenities nearby.

The sector is highly sought after due to its easy connectivity to all the major routes of Gurugram. At Orchid IVY, You have the best schools for your children nearby, the best hospitals in close proximity and the best community around.

### More than **17 Hospitals** close by including -

- CK Birla Hospital for Women (5 mins)
- Artemis Hospital (5 mins)
- Fortis Memorial Research Inst. (5 mins)
- Medanta The Medicity (10 mins)

More than **50 Schools** close by including -

- Amity International School (2 mins)
- Heritage Xperiential Learning School (15 mins)
- DPS Intl. Edge School (15 mins)

- WorldMark 2 (5 mins)
- MGF Metropolitan Mall (15 mins)
- Ambience Mall (25 mins)
- IKEA (coming soon)

#### About The Neighbourhood

At **Orchid IVY**, you will be privy to all these amenities in your neighbourhood.

- Centrally Located in the Heart of Gurugram - Sector-51, a highly rated neighbourhood
- Located in close proximity to Amity International School
- Easily Accessible from Golf Course & Golf Course Extn. Road
- Close to Udhyog Vihar and DLF Cyber City
- Nearest Metro stations Huda City
   Center (6 km) and Sikandarpur (7 km)
- Gurugram Railway Station (13 km)
- Indira Gandhi International Airport (19 km)