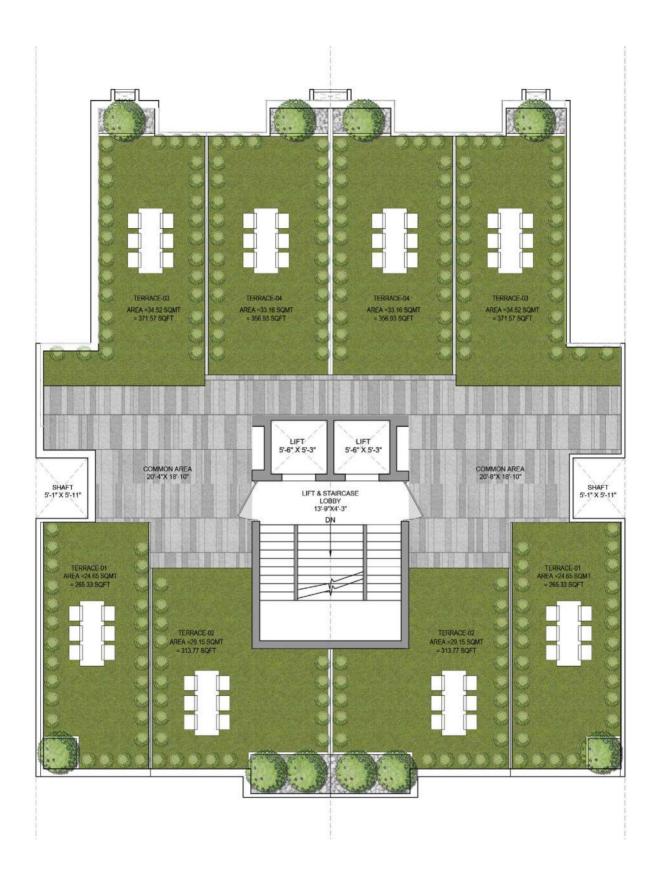

All images and area calculations are a conceptual rendering and are proposed for illustrative purposes only.

3+Study BHK Apartment On Plot Size - 260 sq yards (approx)

Additional allocated common area in basement and terrace.

#### Terrace garden

3+Study BHK Apartment

#### **TERRACE**

- Individual terrace with artificial grass / walkway. Complete with parapet walls.
- Provision of a wet point and external electric point on each designated area.