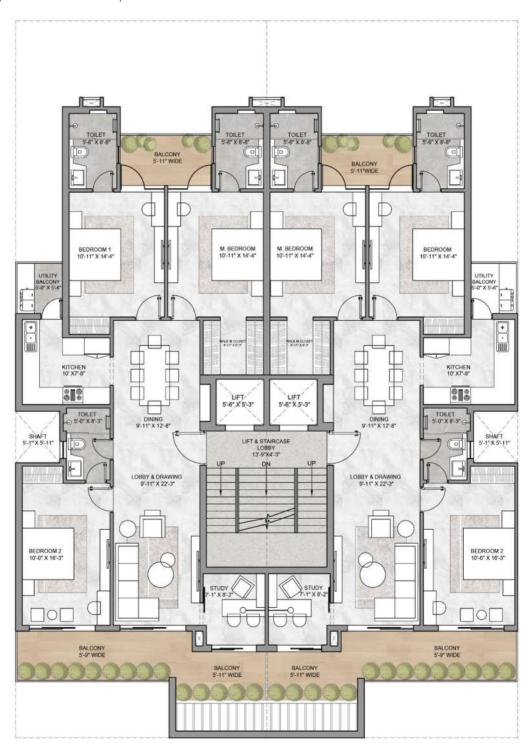

All images and area calculations are a conceptual rendering and are proposed for illustrative purposes only.

3+Study BHK Apartment On Plot Size - 260 sq yards (approx)

Additional allocated common area in basement and terrace.

#### Ground floor parking

3+Study BHK Apartment