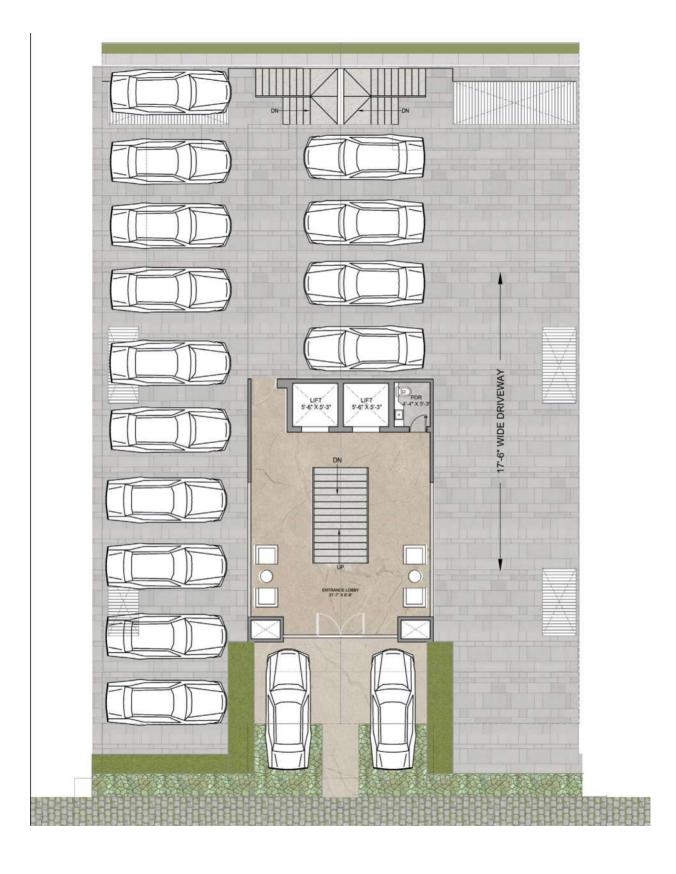

All images and area calculations are a conceptual rendering and are proposed for illustrative purposes only.

3+Study BHK Apartment On Plot Size - 260 sq yards (approx)

Additional allocated common area in basement and terrace.

#### **Basement**