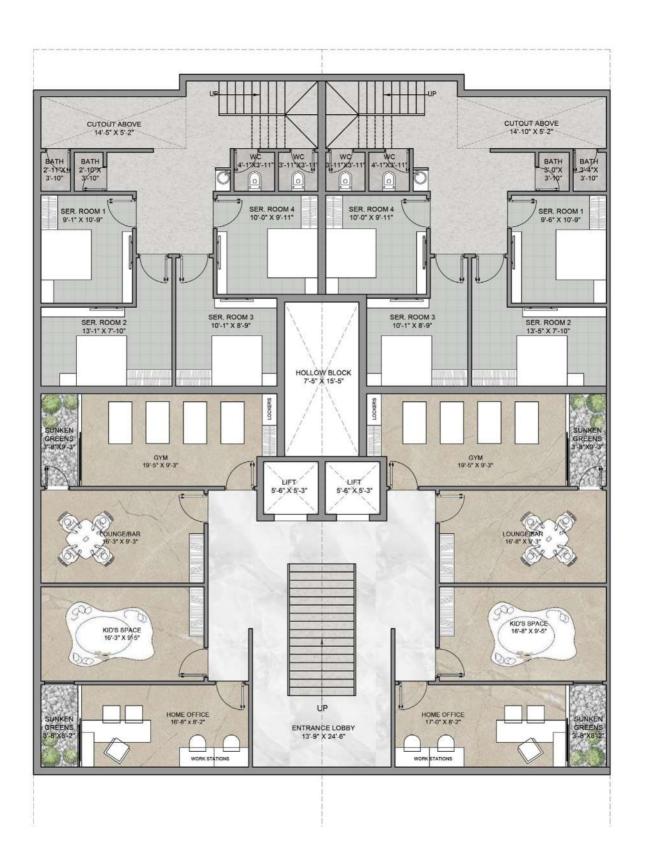

All images and area calculations are a conceptual rendering and are proposed for illustrative purposes only.

3+Study BHK Apartment On Plot Size - 260 sq yards (approx)

Additional allocated common area in basement and terrace.

#### **Basement**