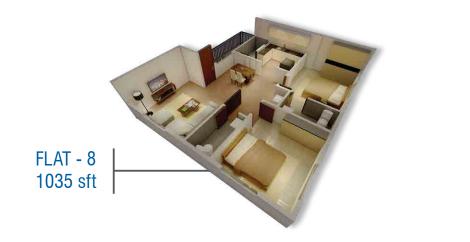

# OVERVIEW

DEVELOPER LOCATION SITE AREA NO OF UNITS TYPE OF UNITS TYPE OF UNITS

: VENKATA SAI ESTATES & BUILDERS
: Atchuthapuram,VIZAG
: 2600 sqyrds
: 75
: 3 Bhk (1215 sft)
: 2 Bhk (1015/1035/1050 sft)

#### AREA STATEMENT

| FLAT<br>NUMBER | CARPET<br>AREA | OUTER<br>WALL<br>AREA | BALCONY<br>AREA | PLINTH<br>AREA | SUPER<br>BUILT UP AREA |
|----------------|----------------|-----------------------|-----------------|----------------|------------------------|
| 1              | 822            | 67                    | 80              | 969            | 1215                   |
| 2              | 660            | 63                    | 89              | 811            | 1015                   |
| 3              | 821            | 67                    | 81              | 969            | 1215                   |
| 4              | 822            | 67                    | 80              | 969            | 1215                   |
| 5              | 830            | 65                    | 73              | 969            | 1215                   |
| _              |                |                       |                 |                |                        |
| 6              | 705            | 57                    | 63              | 825            | 1035                   |
| 7              | 689            | 65                    | 71              | 825            | 1035                   |
| 8              | 667            | 59                    | 99              | 825            | 1035                   |
| 9              | 678            | 65                    | 81              | 825            | 1035                   |
| 10             | 692            | 55                    | 77              | 825            | 1035                   |
|                |                |                       |                 |                |                        |
| 11             | 716            | 57                    | 65              | 838            | 1050                   |
| 12             | 697            | 63                    | 77              | 838            | 1050                   |
| 13             | 697            | 63                    | 77              | 838            | 1050                   |
| 14             | 697            | 63                    | 77              | 838            | 1050                   |
| 15             | 693            | 62                    | 83              | 838            | 1050                   |