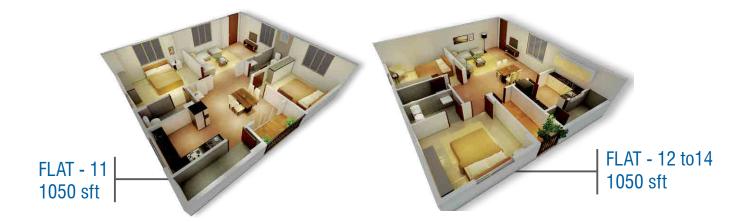

# OVERVIEW

DEVELOPER LOCATION SITE AREA NO OF UNITS TYPE OF UNITS TYPE OF UNITS

: VENKATA SAI ESTATES & BUILDERS
: Atchuthapuram,VIZAG
: 2600 sqyrds
: 75
: 3 Bhk (1215 sft)
: 2 Bhk (1015/1035/1050 sft)

#### AREA STATEMENT

| FLAT<br>NUMBER | CARPET<br>AREA | OUTER<br>WALL<br>AREA | BALCONY<br>AREA | PLINTH<br>AREA | SUPER<br>BUILT UP AREA |
|----------------|----------------|-----------------------|-----------------|----------------|------------------------|
| 1              | 822            | 67                    | 80              | 969            | 1215                   |
| 2              | 660            | 63                    | 89              | 811            | 1015                   |
| 3              | 821            | 67                    | 81              | 969            | 1215                   |
| 4              | 822            | 67                    | 80              | 969            | 1215                   |
| 5              | 830            | 65                    | 73              | 969            | 1215                   |
| _              |                |                       |                 |                |                        |
| 6              | 705            | 57                    | 63              | 825            | 1035                   |
| 7              | 689            | 65                    | 71              | 825            | 1035                   |
| 8              | 667            | 59                    | 99              | 825            | 1035                   |
| 9              | 678            | 65                    | 81              | 825            | 1035                   |
| 10             | 692            | 55                    | 77              | 825            | 1035                   |
|                |                |                       |                 |                |                        |
| 11             | 716            | 57                    | 65              | 838            | 1050                   |
| 12             | 697            | 63                    | 77              | 838            | 1050                   |
| 13             | 697            | 63                    | 77              | 838            | 1050                   |
| 14             | 697            | 63                    | 77              | 838            | 1050                   |
| 15             | 693            | 62                    | 83              | 838            | 1050                   |