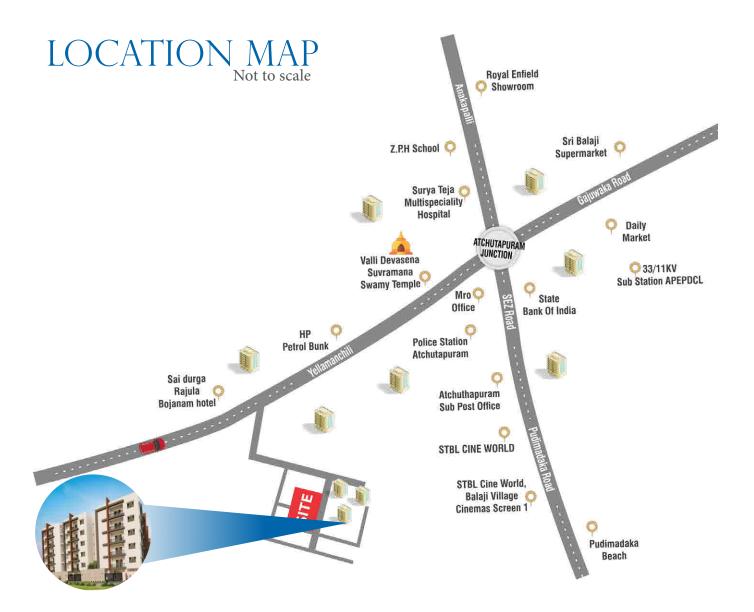

## AVL GARUDADRI IS A PERFECT BLEND OF COMFORT AND CONVENIENCE.....

Located at Saipriya Layout, just few meters away from Atchuthapuram Junction. It is an iconic project with a Contemporary Elevation, Vastu compliance, functional spatial planning.

The carefully selected project location is ideal for residence as it is closely situated to all major companies, landmarks, schools and hospitals Project is surrounded by three sides road and Abutting park.