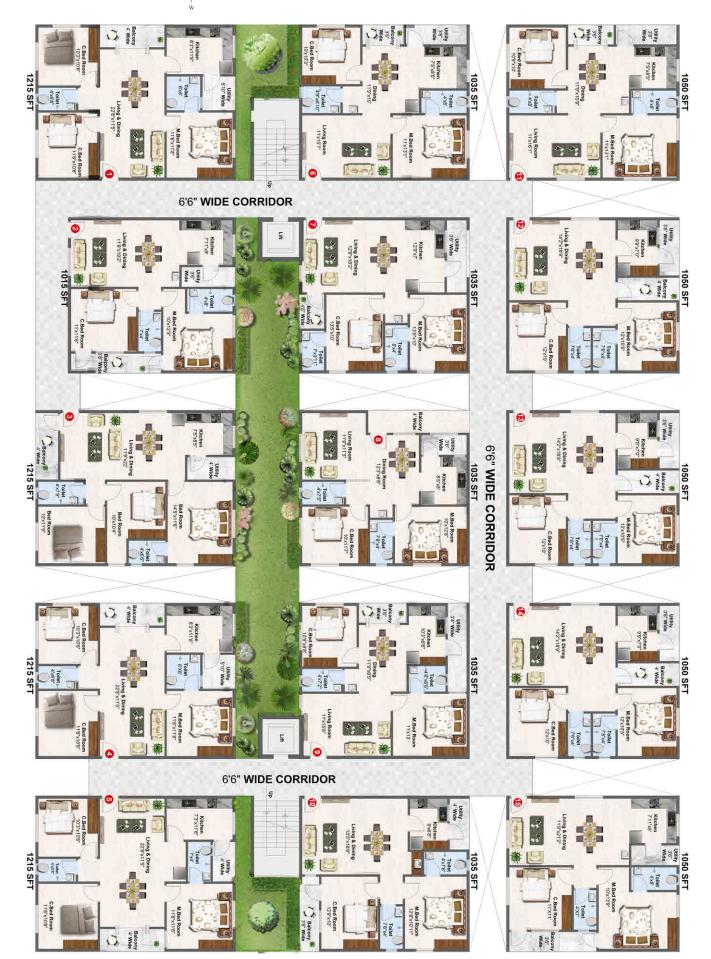

#### AREA STATEMENT

| FLAT<br>NUMBER | CARPET<br>AREA | OUTER<br>WALL<br>AREA | BALCONY<br>AREA | PLINTH<br>AREA | SUPER<br>BUILT UP AREA |
|----------------|----------------|-----------------------|-----------------|----------------|------------------------|
| 1              | 822            | 67                    | 80              | 969            | 1215                   |
| 2              | 660            | 63                    | 89              | 811            | 1015                   |
| 3              | 821            | 67                    | 81              | 969            | 1215                   |
| 4              | 822            | 67                    | 80              | 969            | 1215                   |
| 5              | 830            | 65                    | 73              | 969            | 1215                   |
| _              |                |                       |                 |                |                        |
| 6              | 705            | 57                    | 63              | 825            | 1035                   |
| 7              | 689            | 65                    | 71              | 825            | 1035                   |
| 8              | 667            | 59                    | 99              | 825            | 1035                   |
| 9              | 678            | 65                    | 81              | 825            | 1035                   |
| 10             | 692            | 55                    | 77              | 825            | 1035                   |
|                |                |                       |                 |                |                        |
| 11             | 716            | 57                    | 65              | 838            | 1050                   |
| 12             | 697            | 63                    | 77              | 838            | 1050                   |
| 13             | 697            | 63                    | 77              | 838            | 1050                   |
| 14             | 697            | 63                    | 77              | 838            | 1050                   |
| 15             | 693            | 62                    | 83              | 838            | 1050                   |