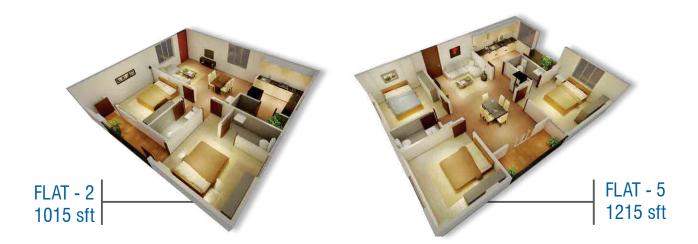

# OVERVIEW

DEVELOPER LOCATION SITE AREA NO OF UNITS TYPE OF UNITS TYPE OF UNITS

: VENKATA SAI ESTATES & BUILDERS
: Atchuthapuram,VIZAG
: 2600 sqyrds
: 75
: 3 Bhk (1215 sft)
: 2 Bhk (1015/1035/1050 sft)

#### AREA STATEMENT

| FLAT<br>NUMBER | CARPET<br>AREA | OUTER<br>WALL<br>AREA | BALCONY<br>AREA | PLINTH<br>AREA | SUPER<br>BUILT UP AREA |
|----------------|----------------|-----------------------|-----------------|----------------|------------------------|
| 1              | 822            | 67                    | 80              | 969            | 1215                   |
| 2              | 660            | 63                    | 89              | 811            | 1015                   |
| 3              | 821            | 67                    | 81              | 969            | 1215                   |
| 4              | 822            | 67                    | 80              | 969            | 1215                   |
| 5              | 830            | 65                    | 73              | 969            | 1215                   |
| _              |                |                       |                 |                |                        |
| 6              | 705            | 57                    | 63              | 825            | 1035                   |
| 7              | 689            | 65                    | 71              | 825            | 1035                   |
| 8              | 667            | 59                    | 99              | 825            | 1035                   |
| 9              | 678            | 65                    | 81              | 825            | 1035                   |
| 10             | 692            | 55                    | 77              | 825            | 1035                   |
|                |                |                       |                 |                |                        |
| 11             | 716            | 57                    | 65              | 838            | 1050                   |
| 12             | 697            | 63                    | 77              | 838            | 1050                   |
| 13             | 697            | 63                    | 77              | 838            | 1050                   |
| 14             | 697            | 63                    | 77              | 838            | 1050                   |
| 15             | 693            | 62                    | 83              | 838            | 1050                   |