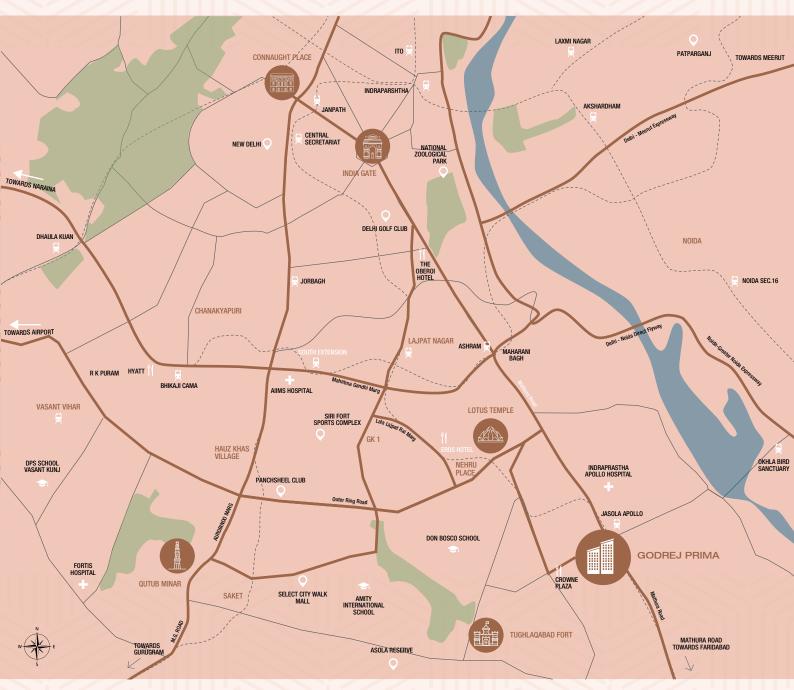

# A Location That's Nothing Short Of ICONIC

This revered address finds itself near one of the most iconic parts of South Delhi, as Greater Kailash, New Friends Colony, Defence Colony and Saket are just a few kilometres away. It also finds itself in the vicinity of many notable landmarks, such as the Lotus Temple, Tughlaqabad Fort, NFC Club and the Asola Reserve to mention a few.

### An Iconic Life On Top At The Tallest Tower In South Delhi

One of the greatest features of this address is the great connectivity it enjoys thanks to its proximity to the many arterial roads that bring the iconic lifestyle much closer to you. Its easy connectivity with the Delhi-Noida Direct road, Mathura Road and the Outer Ring Road, ensures that neighbouring cities like Noida and Gurgaon are in close quarters, too.

### **ACCESSIBILITY ADVANTAGE**

SOURCE: GOOGLE MAPS, AS REFERRED TO ON JULY, 2019

#### SOCIAL INFRASTRUCTURE

The rise of the Iconic Life