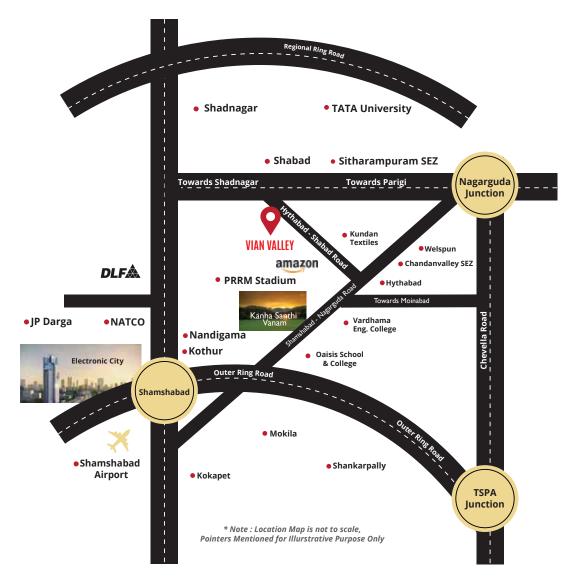

## **Location Map**

- Located between ORR (Outer Ring Road) & RRR (Regional Ring Road).
- · Chandanvally SEZ & Sitaramapur SEZ are present in proximity of this residential project where Govt is planning to develop the area with nearly Rs. 3600 Cr
- TSIIC is developing 3600 in Chandanvally Village Shabad Mandal.
- TSIIC Planning for 24 Mutli National Companies in Chandanvalley. Such as
- 1. Siemens Energy
- 2. Ester Film Tech
- 3. Electric Car Plant
- 4. Olectra Green Tech Pvt Ltd
- · Shabad is surrounded by many companies which are operational and under Construction.
- Amazon Data Centre, which is under construction, is about 5 Mins from the project site.
- Welspun Floorings & Katerra Textiles are located just about 9 Mins from the location.

- Kundana Techno Tex recycling PET, Electric Bus manufacturing are located within 15 Mins from the venture.
- US tech giant **Microsoft** and the Telangana government have finalised a deal to set up a Rs 15,000-crore data centre in Hyderabad. A 50-acre land near the city is believed to have been finalised and the project is expected to create around 300 jobs.
- Telangana Govt has recently announced the setting up of **KITEX Garments** production facility in the surrounding vicinity of Shabad.
- KANHA Shantivanam which is the world's largest meditation centre is located close to the site.