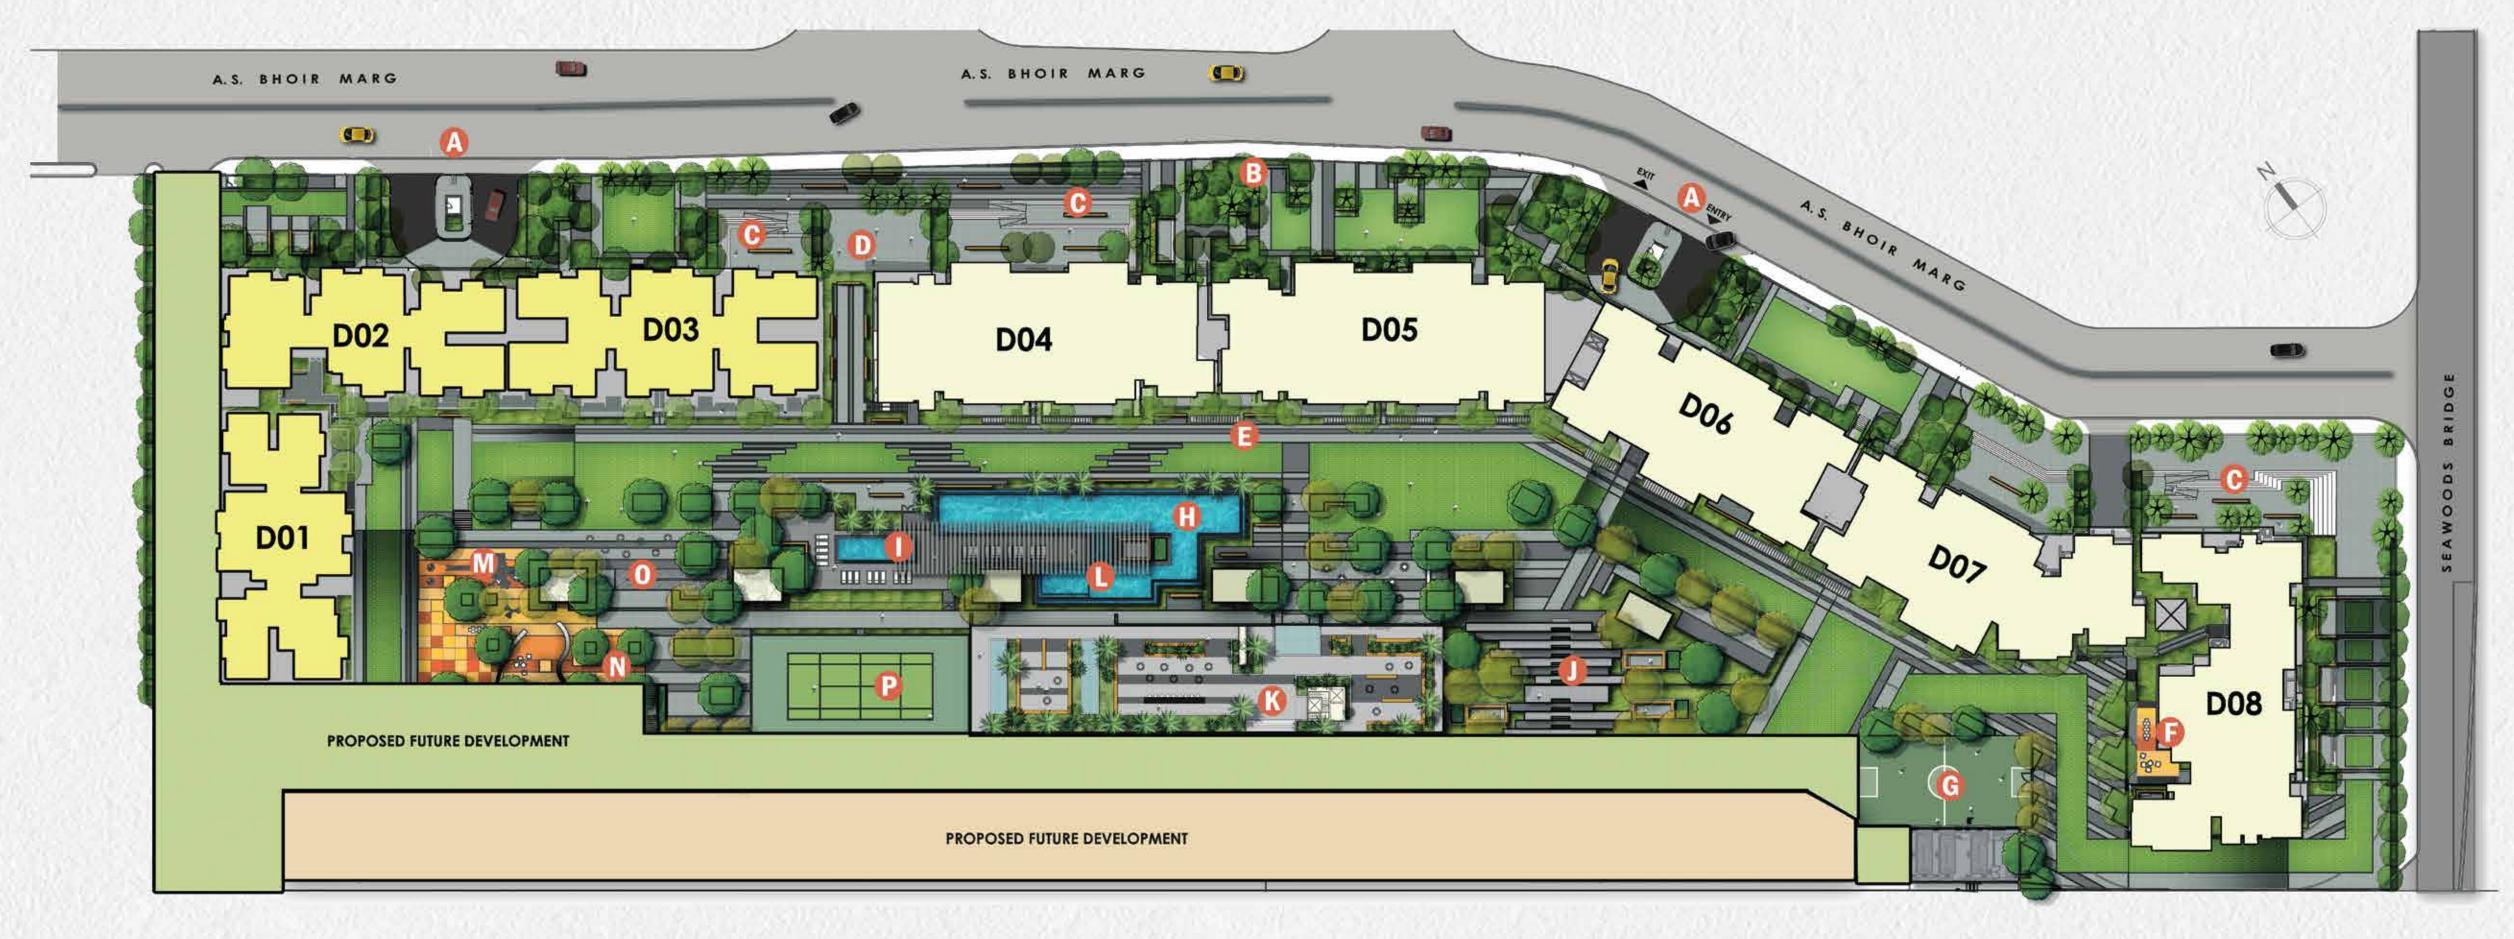

# LIMITLESS POSSIBILITIES WITHIN THE BOUNDARIES

- A. Main Entry
- B. The Grove Walk
- C. Retails Plazas
- D. Access to Seawoods Station

- E. Jogging Track
- F. Kid's Outdoor Gaming Zone
- G. Multi-Pupose Court
- H. 50m Lap Pool

- E. Kids' Pool
- J. Open Air Amphitheatre
- K. Clubhouse Roof Top Garden and Barbecue Area
- L. Jacuzzi

- M. Toddlers Play Area
- N. Kids Play Area
- O. Seniors Area
- P. Tennis Court