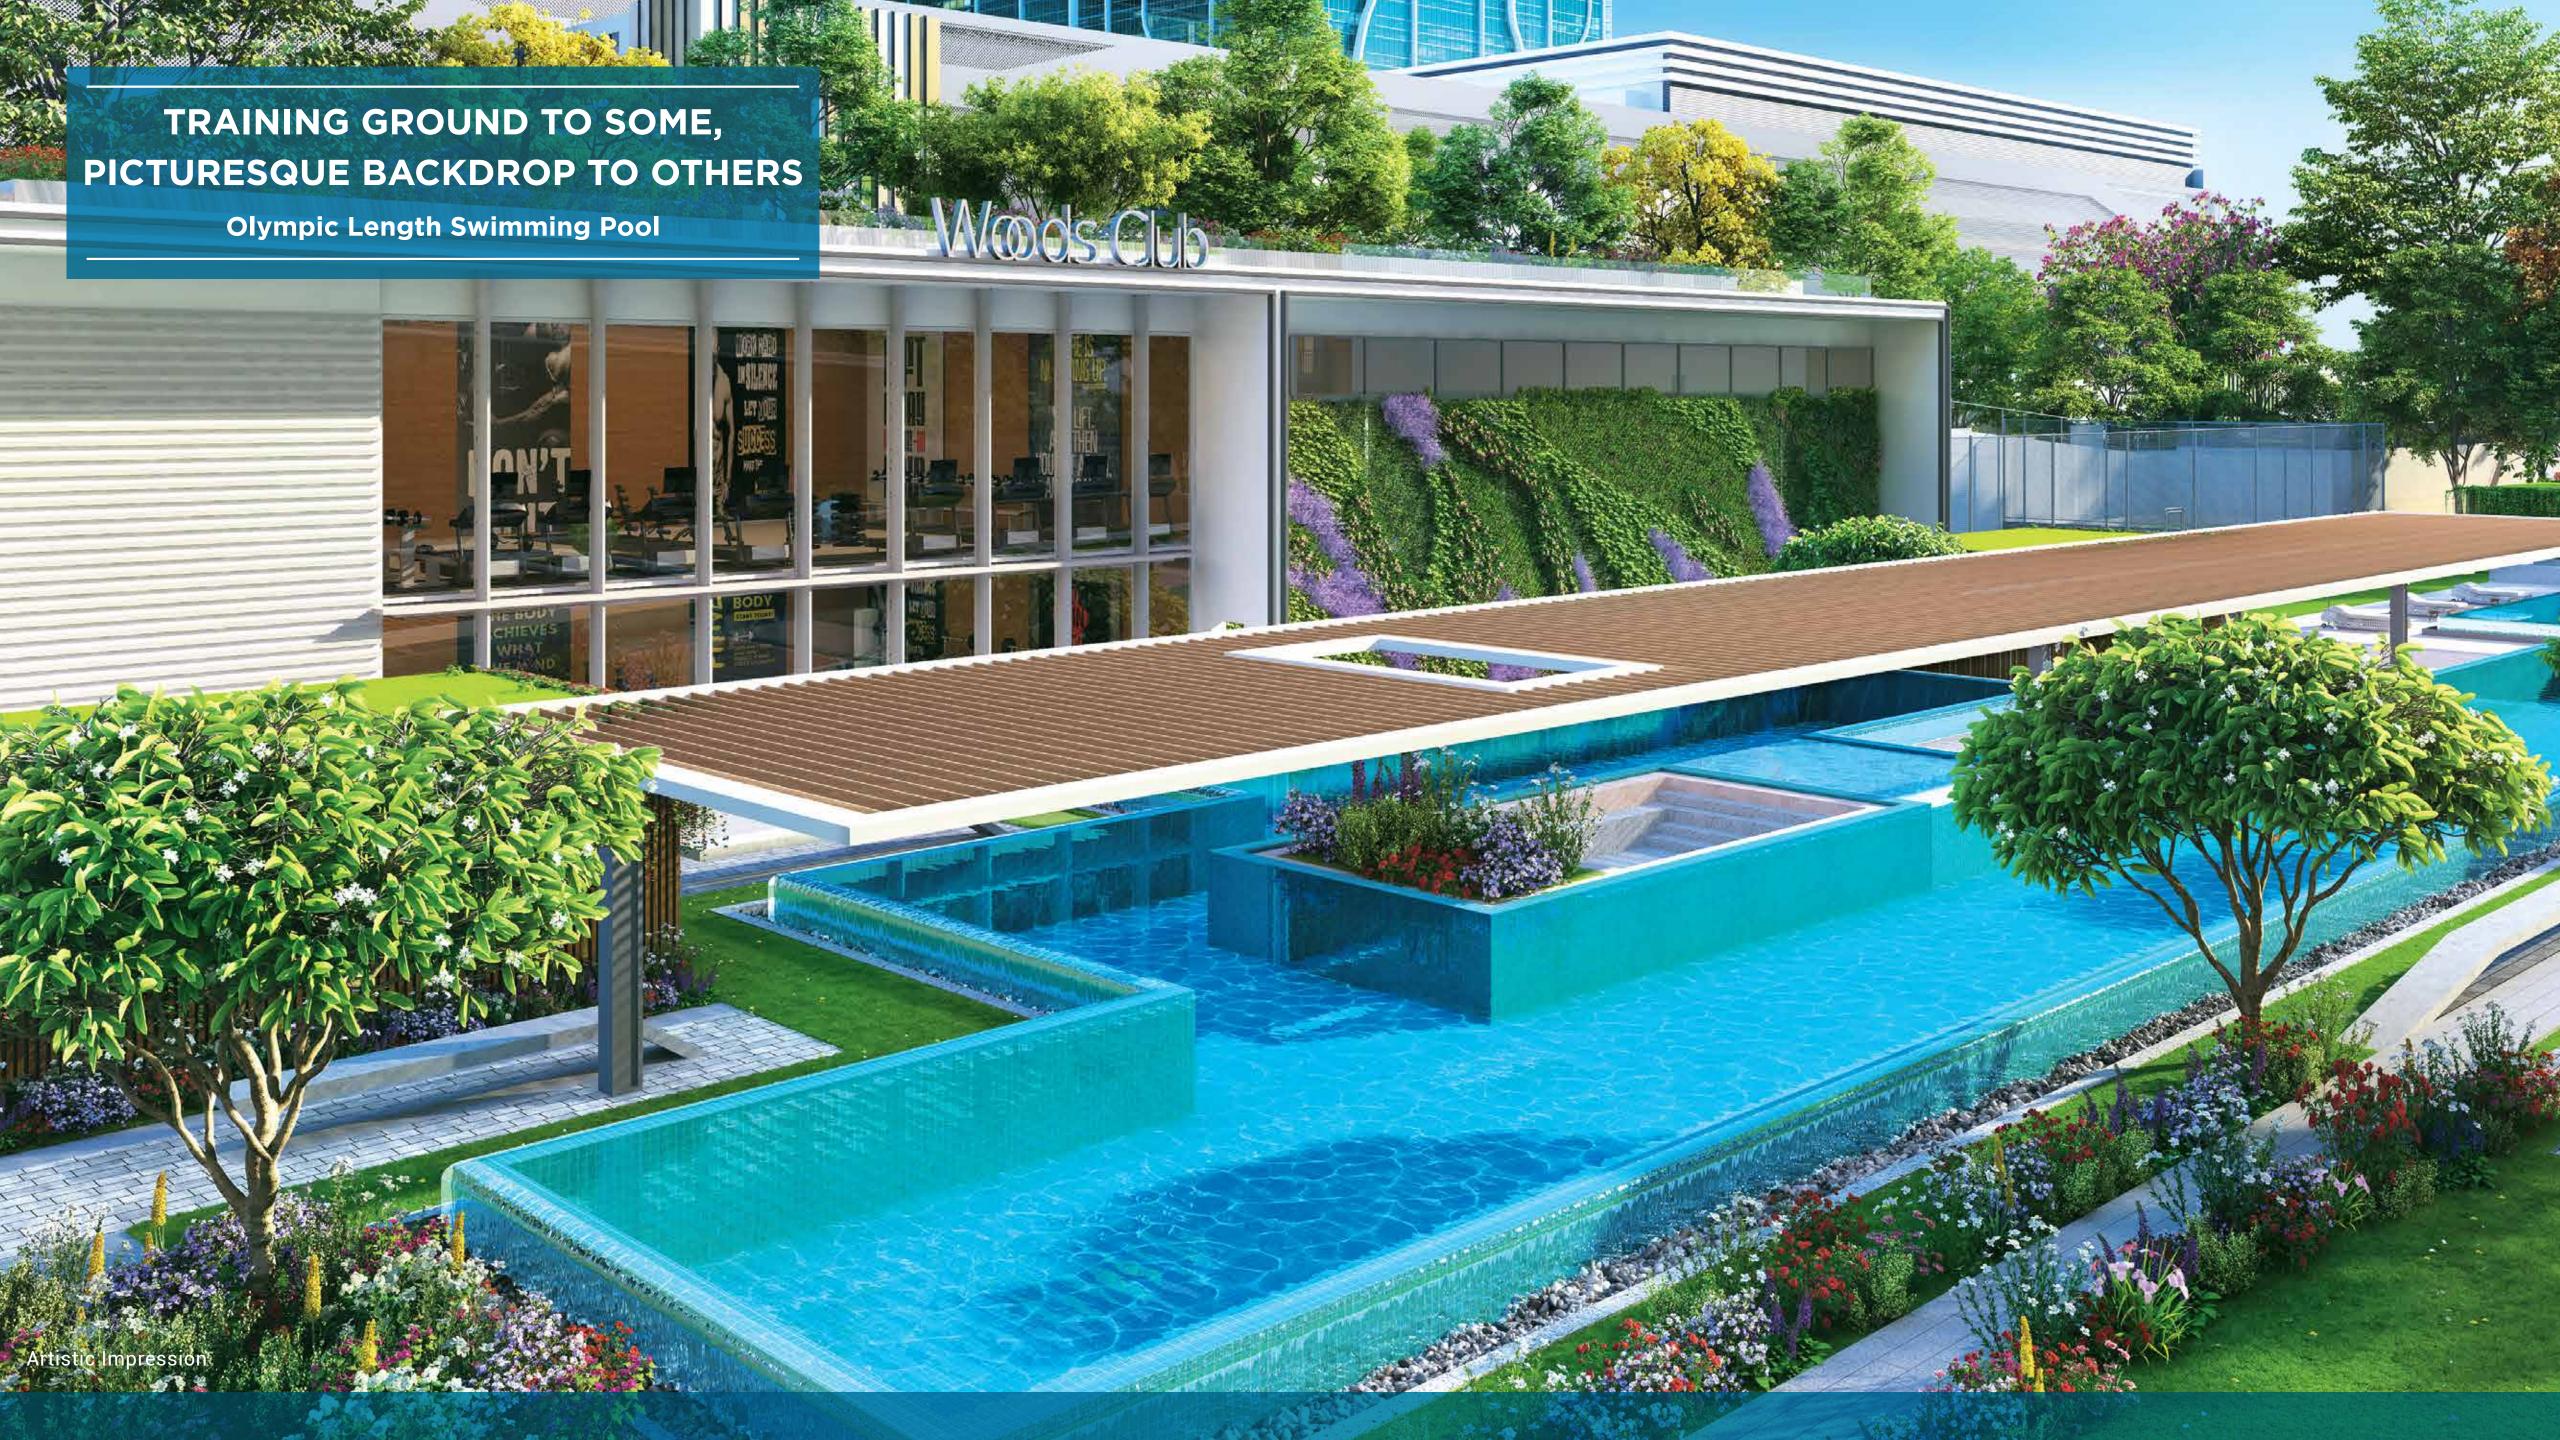

# LIMITLESS POSSIBILITIES WITHIN THE BOUNDARIES

- A. Main Entry
- B. The Grove Walk
- C. Retails Plazas
- D. Access to Seawoods Station

- E. Jogging Track
- F. Kid's Outdoor Gaming Zone
- G. Multi-Pupose Court
- H. 50m Lap Pool

- E. Kids' Pool
- J. Open Air Amphitheatre
- K. Clubhouse Roof Top Garden and Barbecue Area
- L. Jacuzzi

- M. Toddlers Play Area
- N. Kids Play Area
- O. Seniors Area
- P. Tennis Court