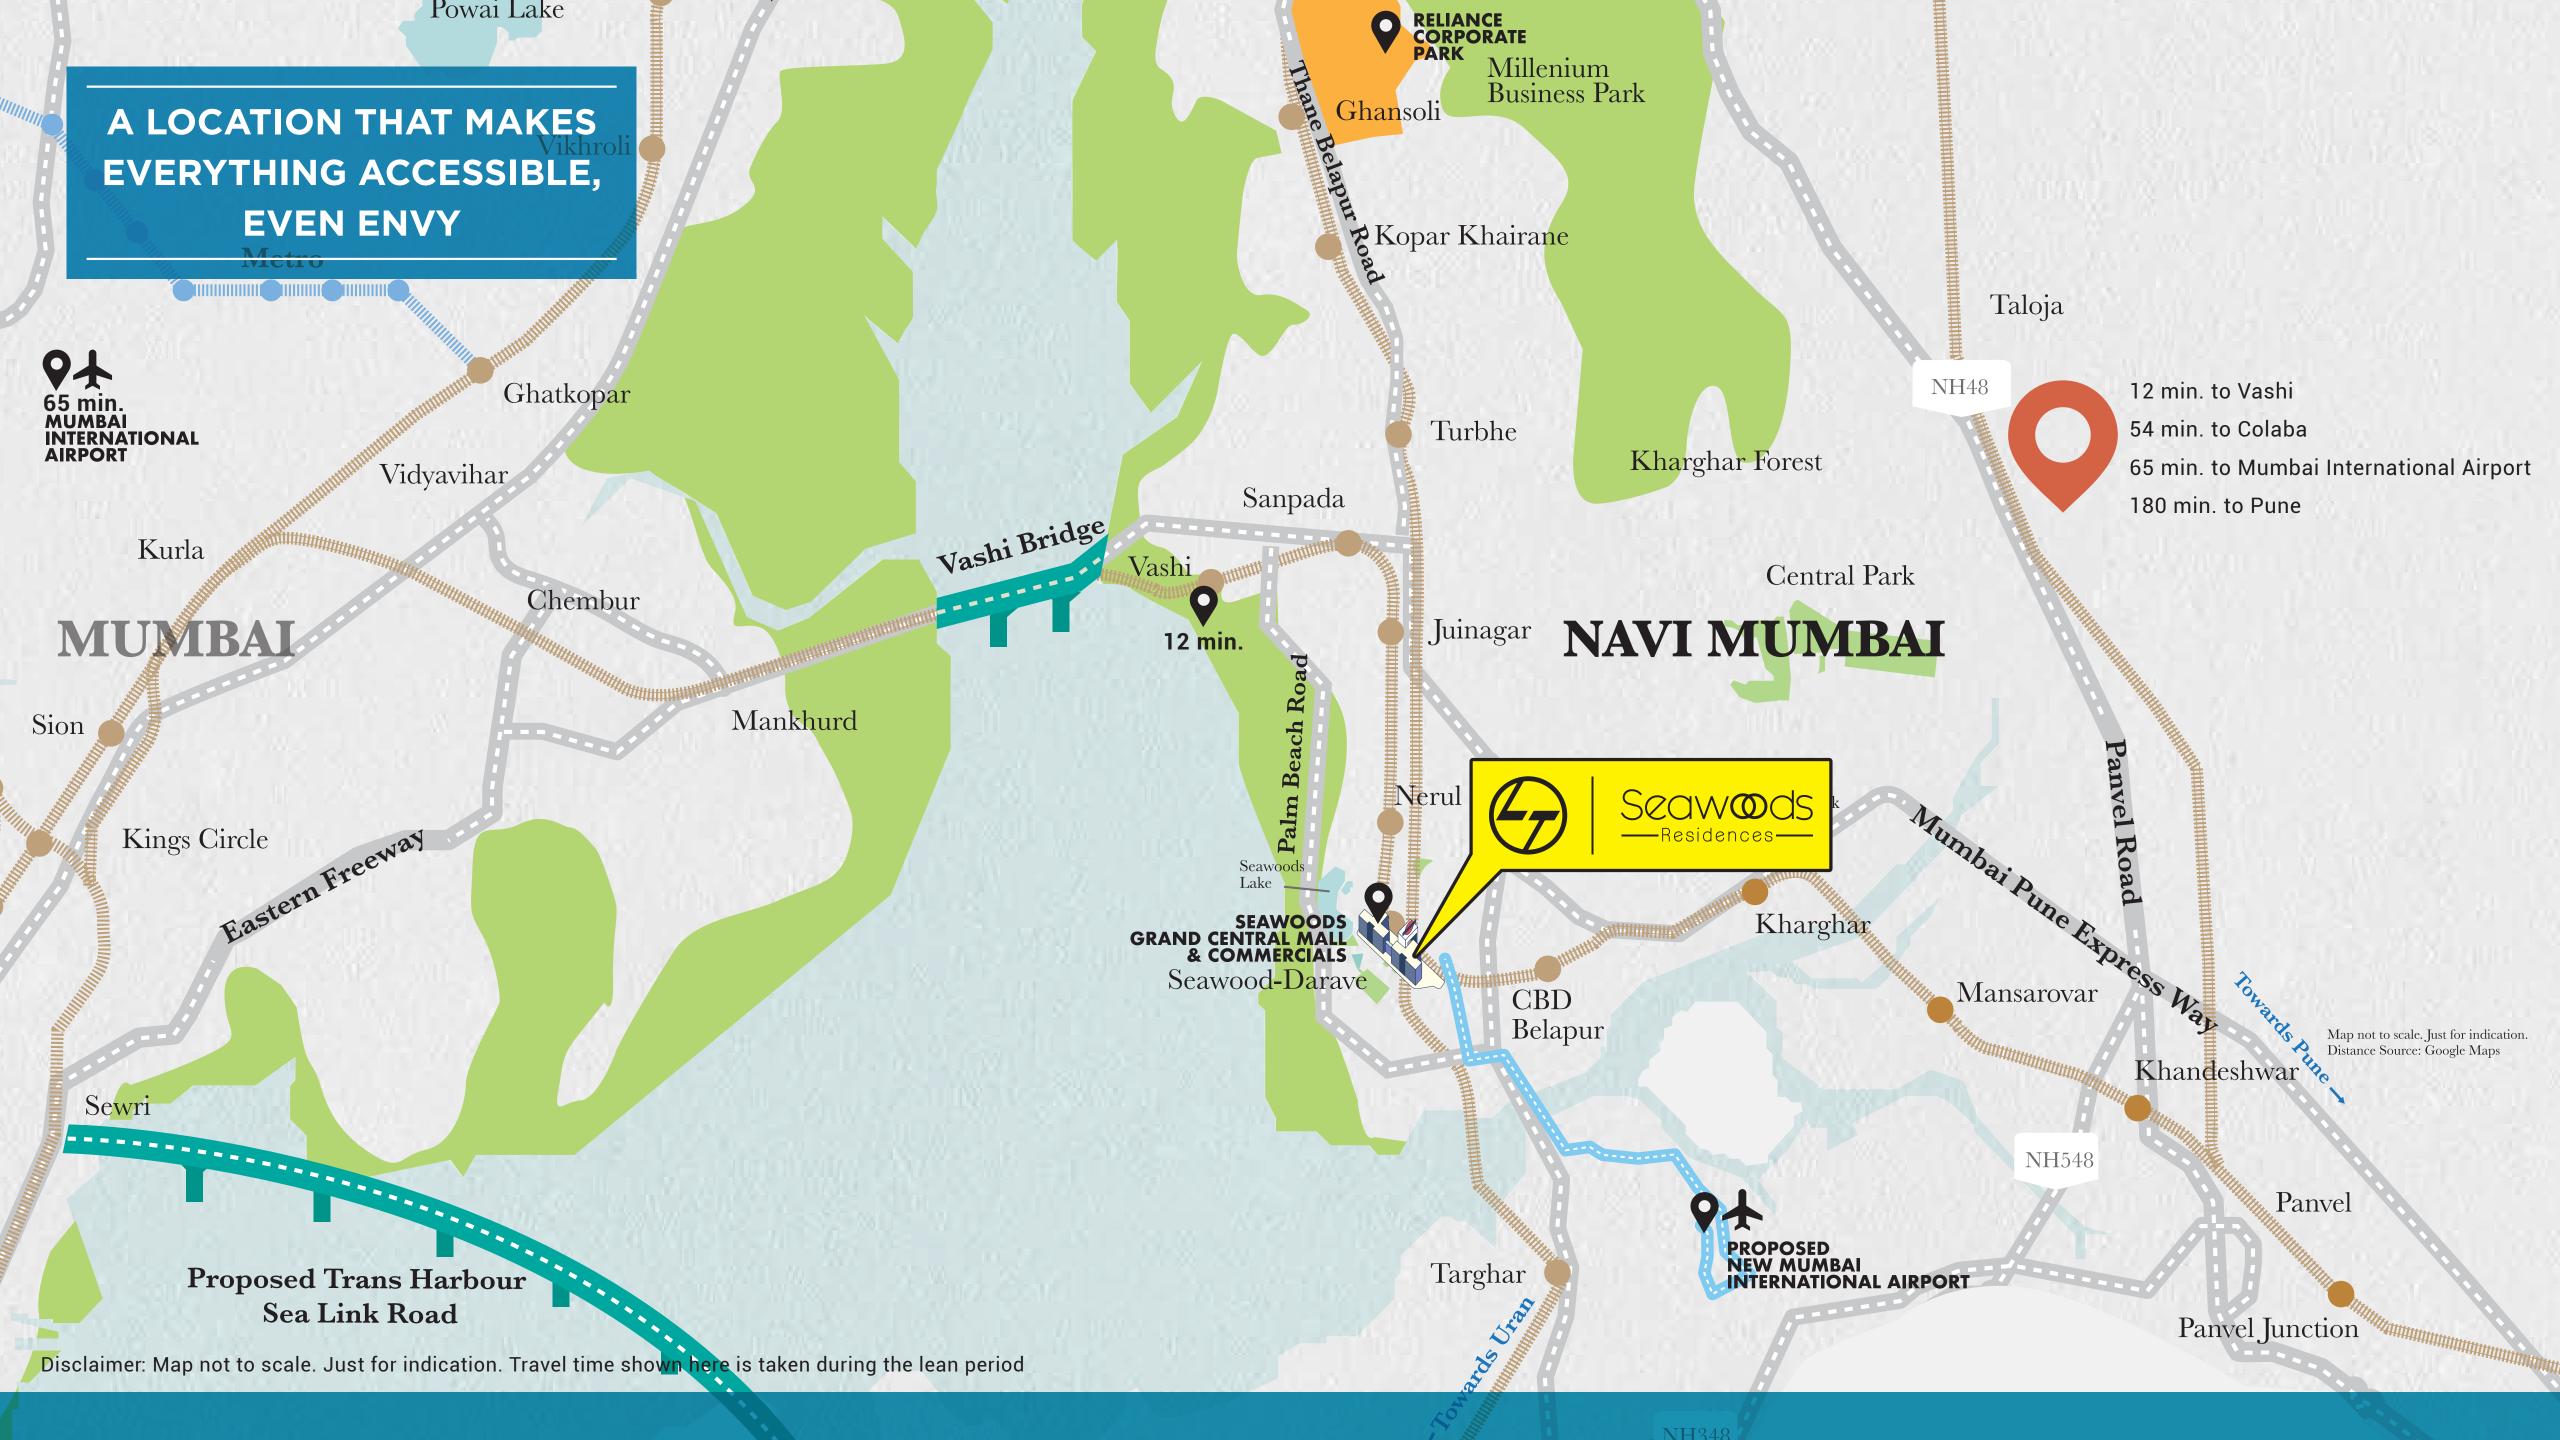

# THE PLACE FOR YOU TO BE

#### **EDUCATIONAL INSTITUTES:**

- Don Bosco School 5 min
- Podar International School 8 min
- Delhi Public School 10 min
- DY Patil University 10 min

#### **HEALTHCARE FACILITIES:**

- Vedant Hospital 1 min
- Terna Speciality Hospital 9 min
- DY Patil Hospital 10 min

#### **SHOPPING & ENTERTAINMENT:**

- Seawoods Grand Central Mall 1 min
- Wonders Park 3 min
- D Mart 4 min
- Nerul Gymkhana 7 min

Disclaimer: Map not to scale. Just for indication. Travel time shown here is taken during the lean period