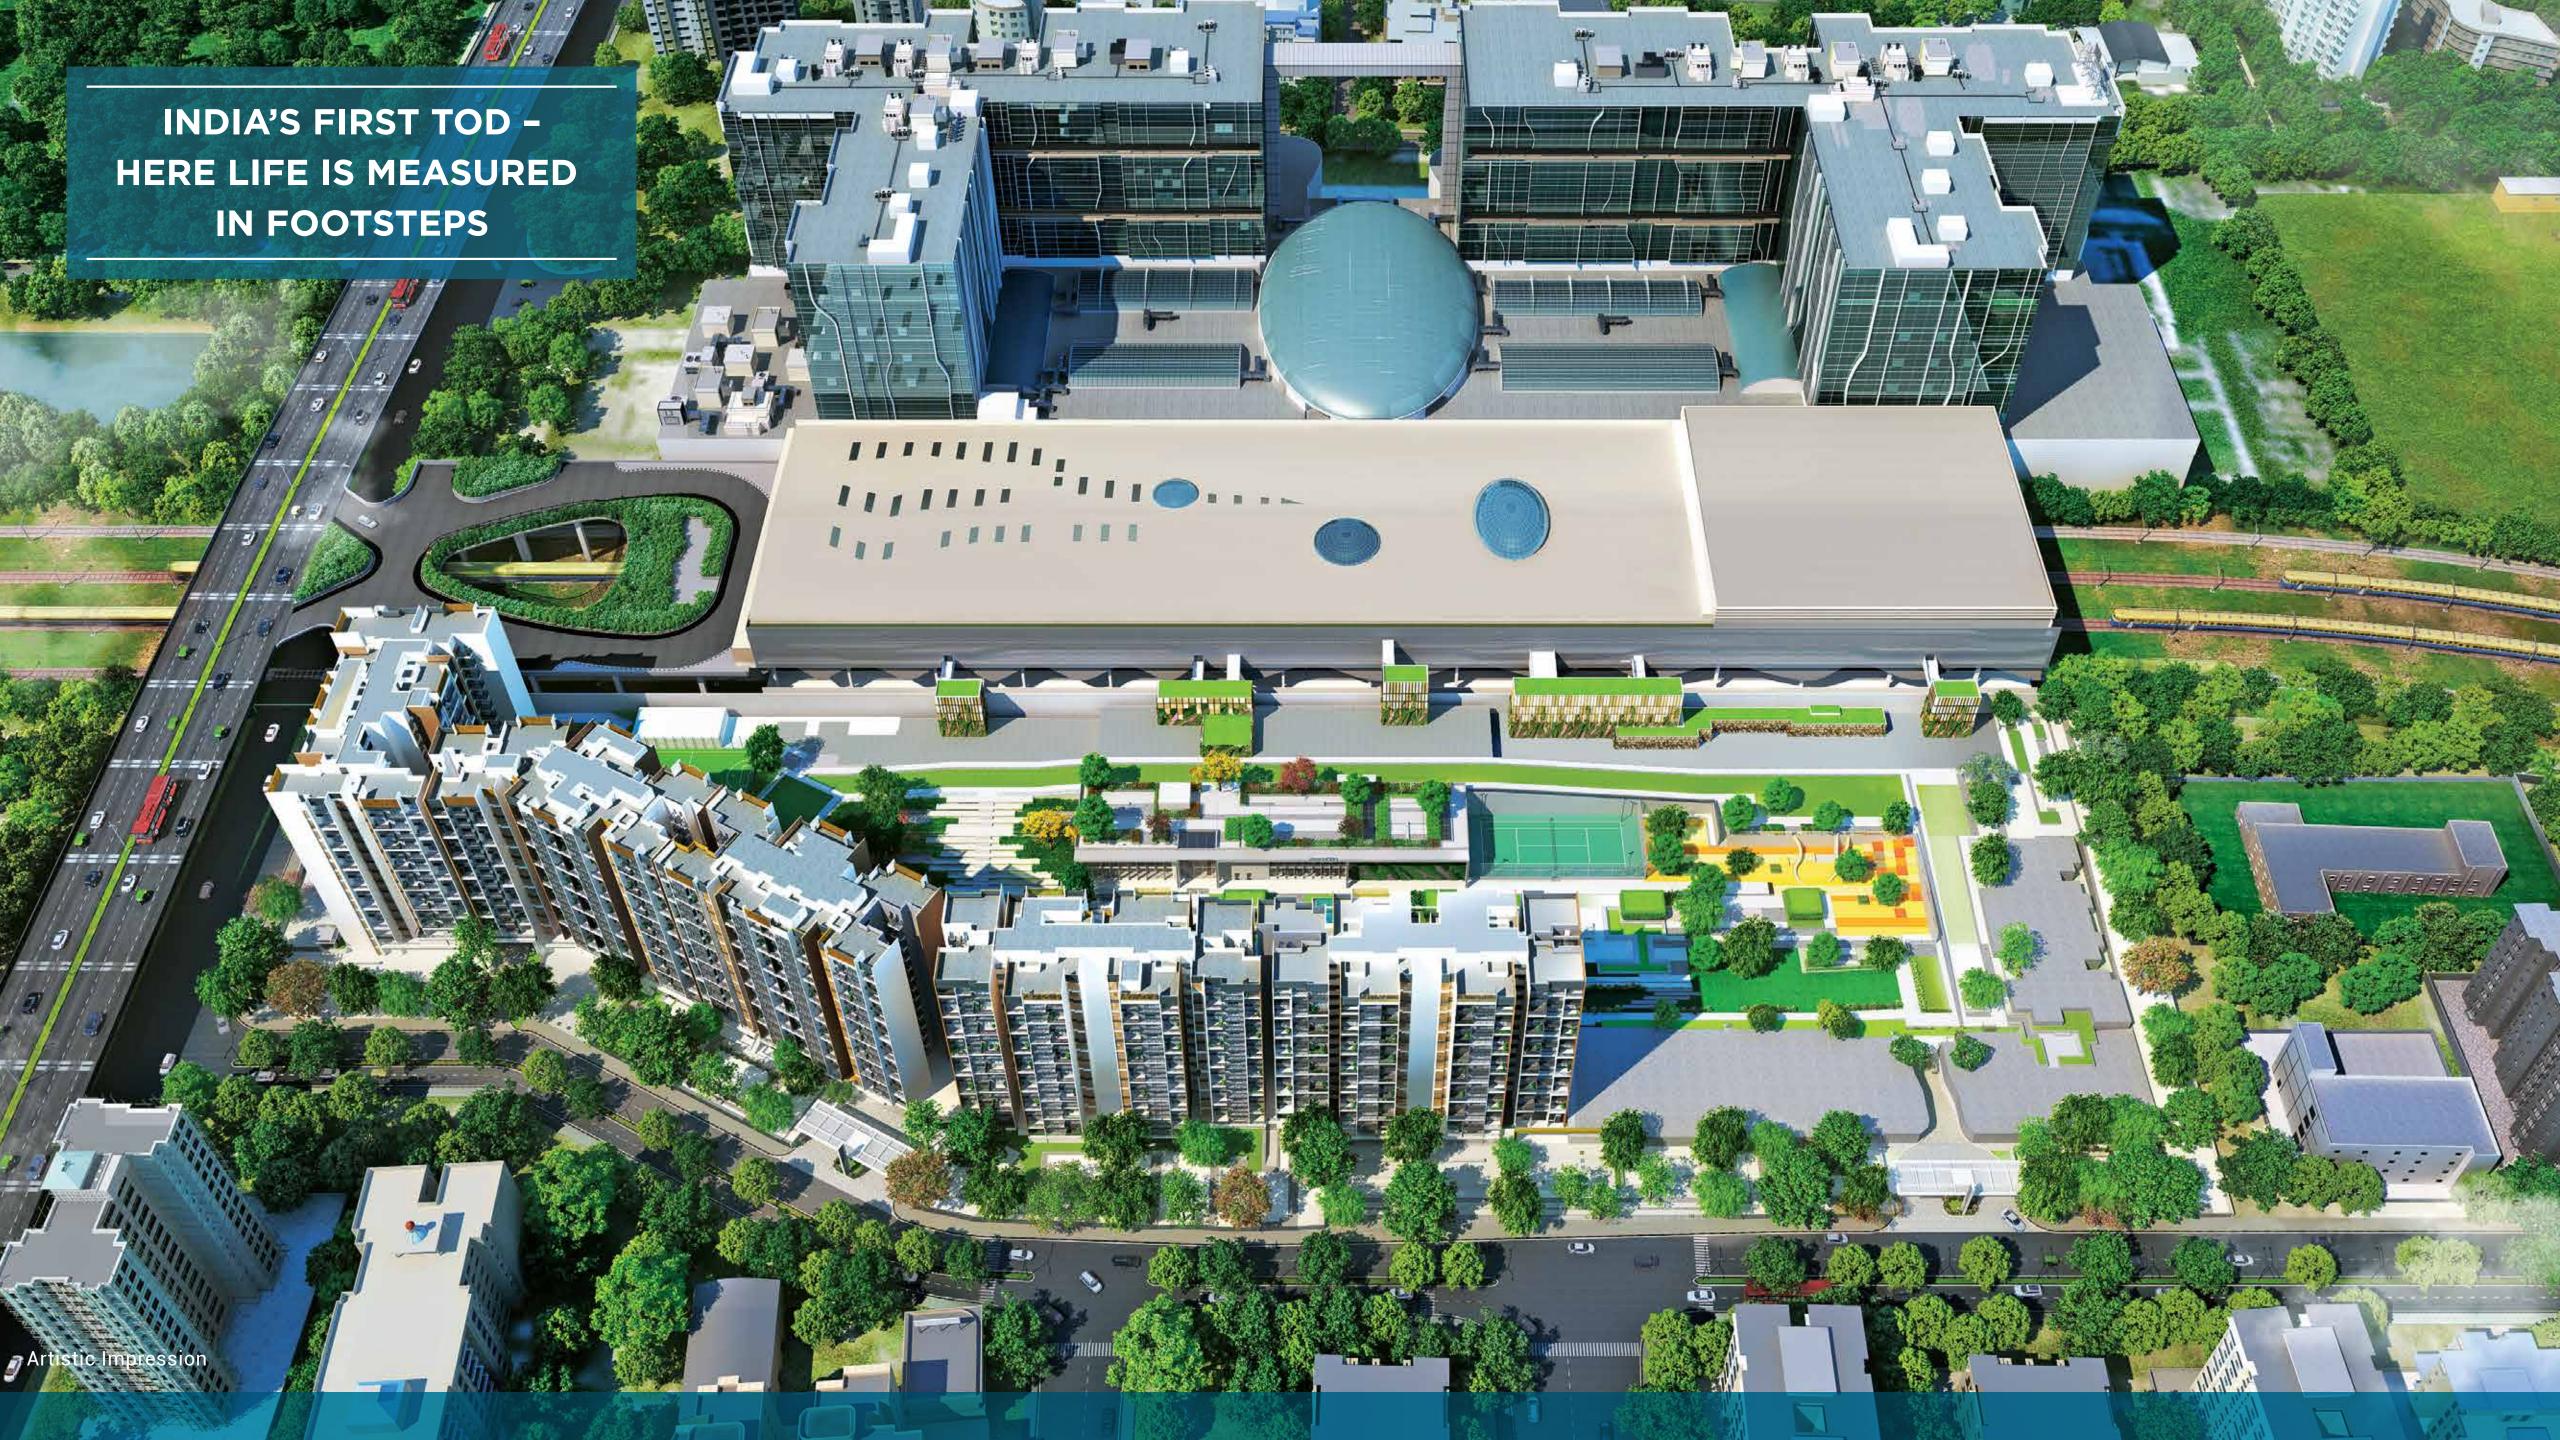

# LIMITLESS POSSIBILITIES WITHIN THE BOUNDARIES

- A. Main Entry
- B. The Grove Walk
- C. Retails Plazas
- D. Access to Seawoods Station

- E. Jogging Track
- F. Kid's Outdoor Gaming Zone
- G. Multi-Pupose Court
- H. 50m Lap Pool

- E. Kids' Pool
- J. Open Air Amphitheatre
- K. Clubhouse Roof Top Garden and Barbecue Area
- L. Jacuzzi

- M. Toddlers Play Area
- N. Kids Play Area
- O. Seniors Area
- P. Tennis Court