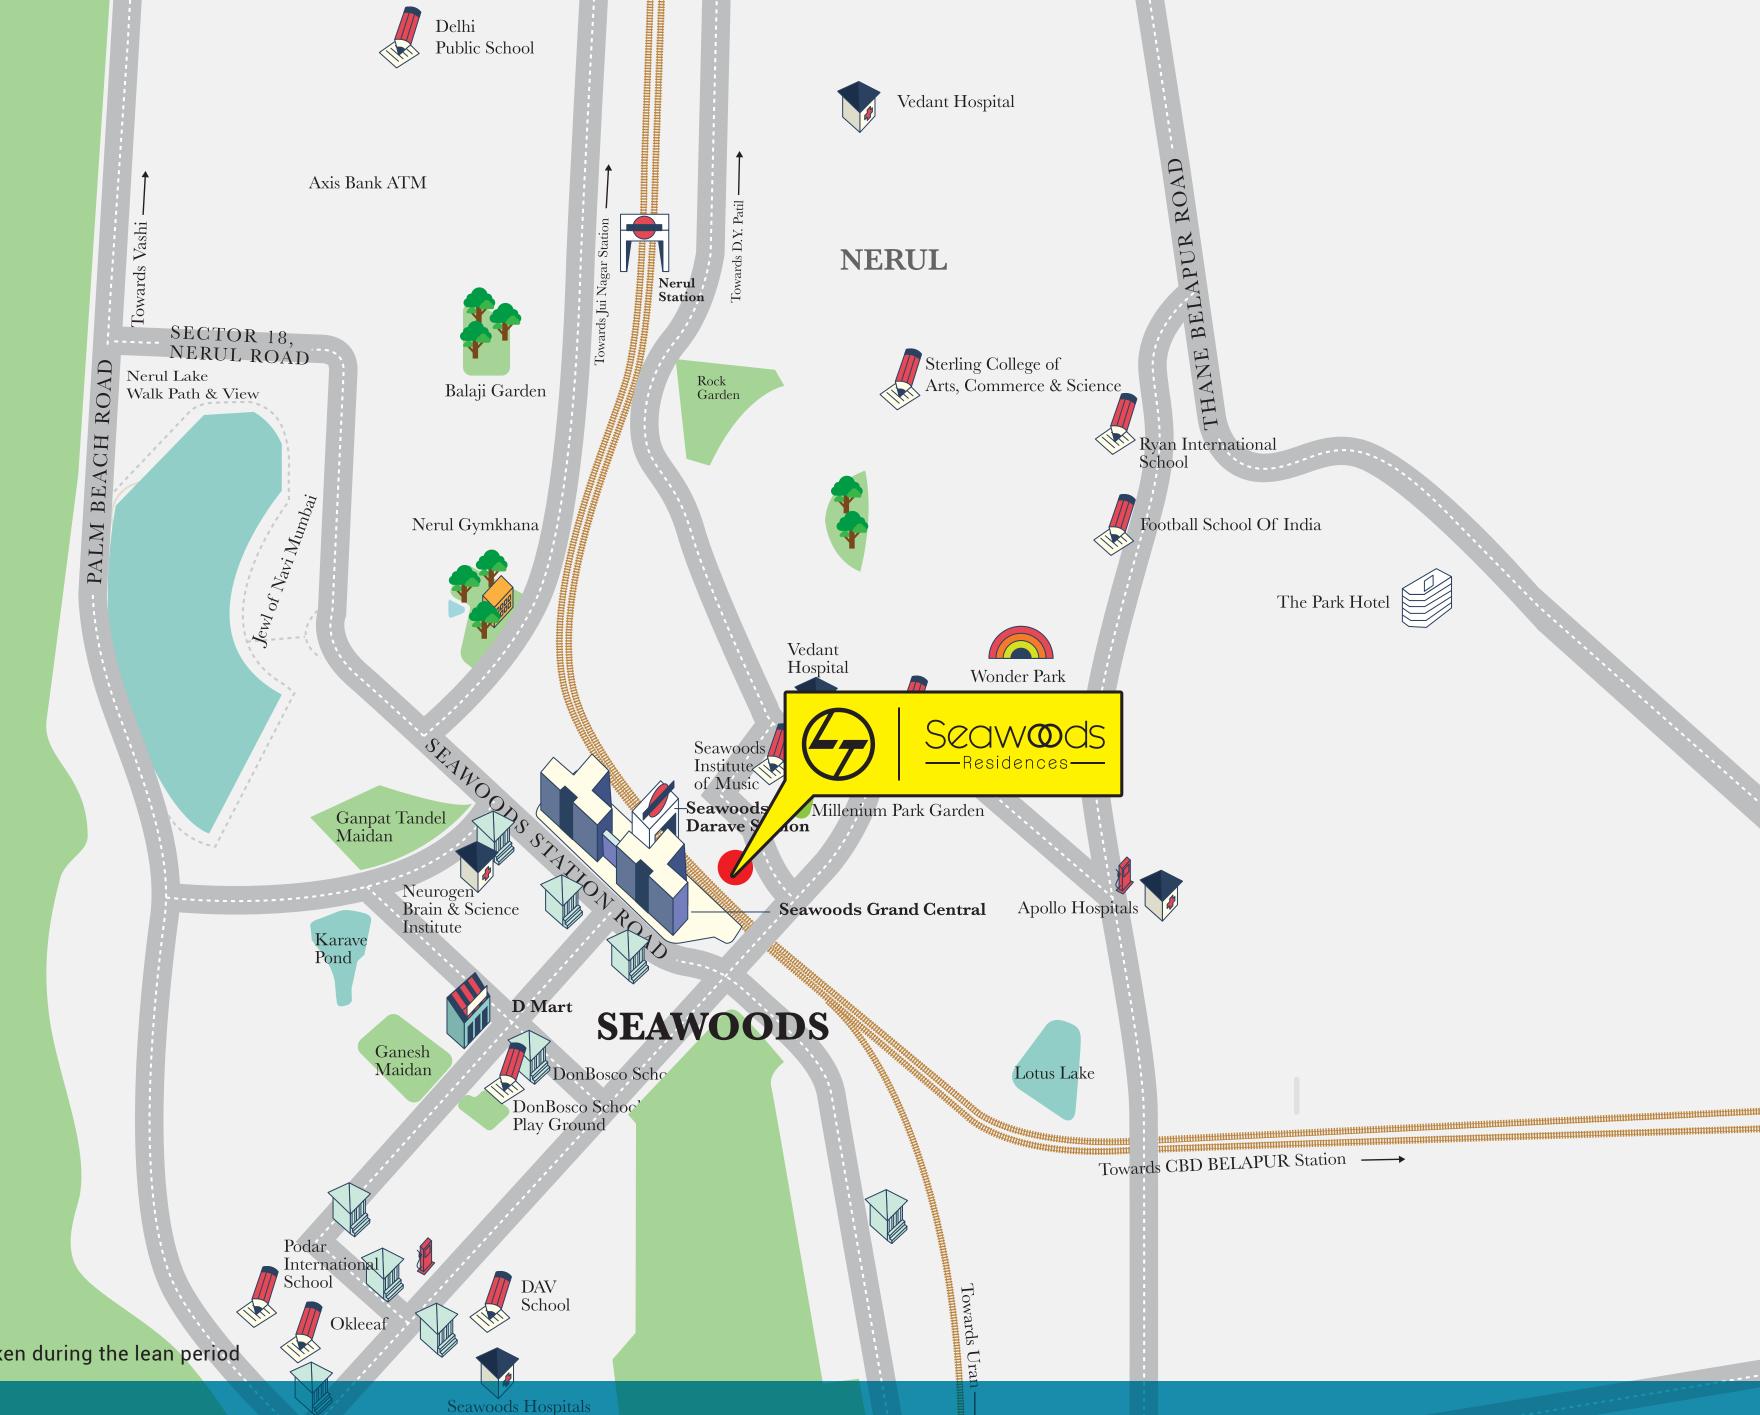

# THE PLACE FOR YOU TO BE

#### **EDUCATIONAL INSTITUTES:**

- Don Bosco School 5 min
- Podar International School 8 min
- Delhi Public School 10 min
- DY Patil University 10 min

#### **HEALTHCARE FACILITIES:**

- Vedant Hospital 1 min
- Terna Speciality Hospital 9 min
- DY Patil Hospital 10 min

#### **SHOPPING & ENTERTAINMENT:**

- Seawoods Grand Central Mall 1 min
- Wonders Park 3 min
- D Mart 4 min
- Nerul Gymkhana 7 min

Disclaimer: Map not to scale. Just for indication. Travel time shown here is taken during the lean period