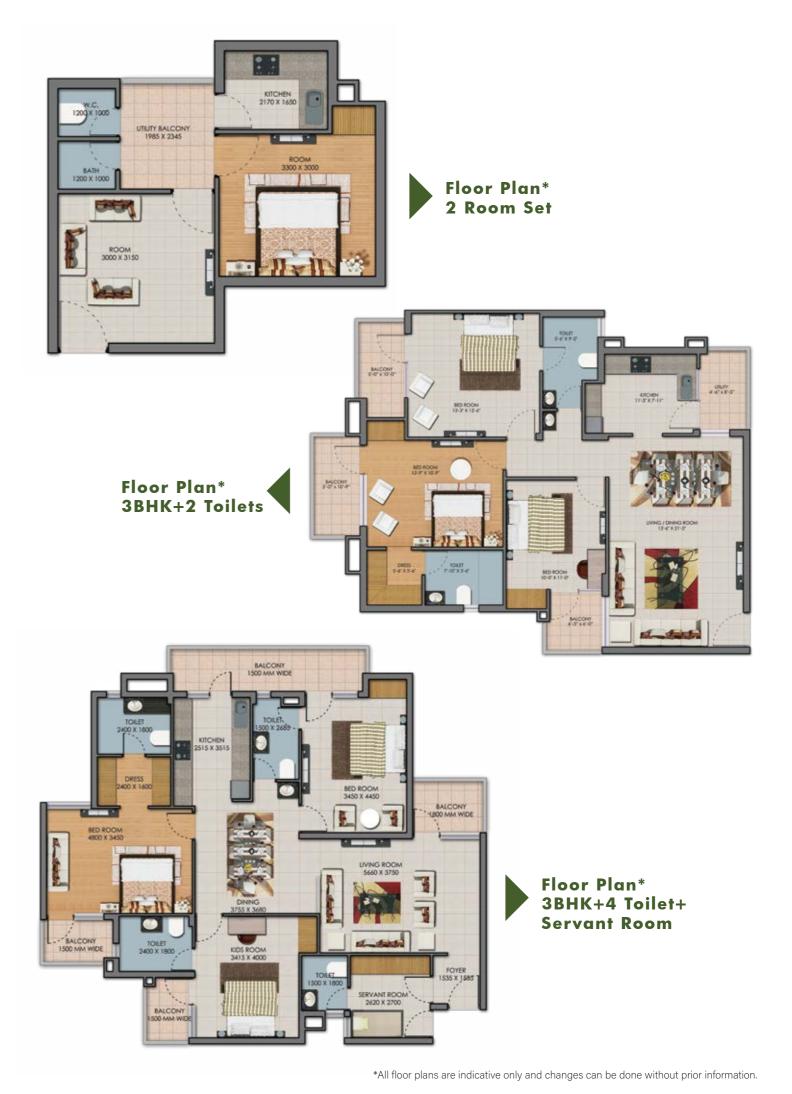

#### RICH SPECIFICATIONS

Apart from its intrinsic sleek features, the housing complex will have an array of facilities, which will make Shourya Greens- an epitome of serenity and aesthetics.

Construction: Vitrified tiles in drawing, dining and all bedrooms, kitchen, dress/toilets and balconies will have group IV ceramic tiles. The staircases and corridors will be in polished kota stone/baroda green marble/tiles.

Door & Windows: All doors, windows and chowkhats in marandi with spirit polish/paint, flush door shutters, polished and painted wooden glazed window shutters.

Wardrobes: Provision for specific space (according to room sizes) in each bedroom.

Kitchen: Granite working top; stainless steel sink with drain board; glazed tiles upto 1'6" height above the working top. Woodwork under Kitchen Counter without accessories.

**Electrical Fixtures:** Provision of light fixtures and modular switches in entire unit.