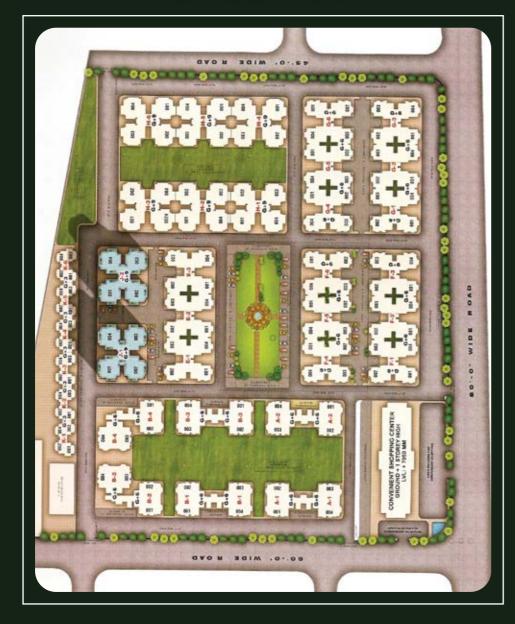

# LAYOUT PLAN

- Delhi Public School (DPS) 1.0 Km. National Highway 500 Mtrs.
- Railway Station 1 Km. School 400 Mtrs. Adampur Airport 23 Kms.

#### SALIENT FEATURES

Extensive open areas, Parks, spacious airy interiors with balconies, Jogging track, 24x7 Power backup for essential services, Firefighting arrangements, Round-the-clock security & water supply, 2 Elevators in each block, Exclusive Shopping Arcade.