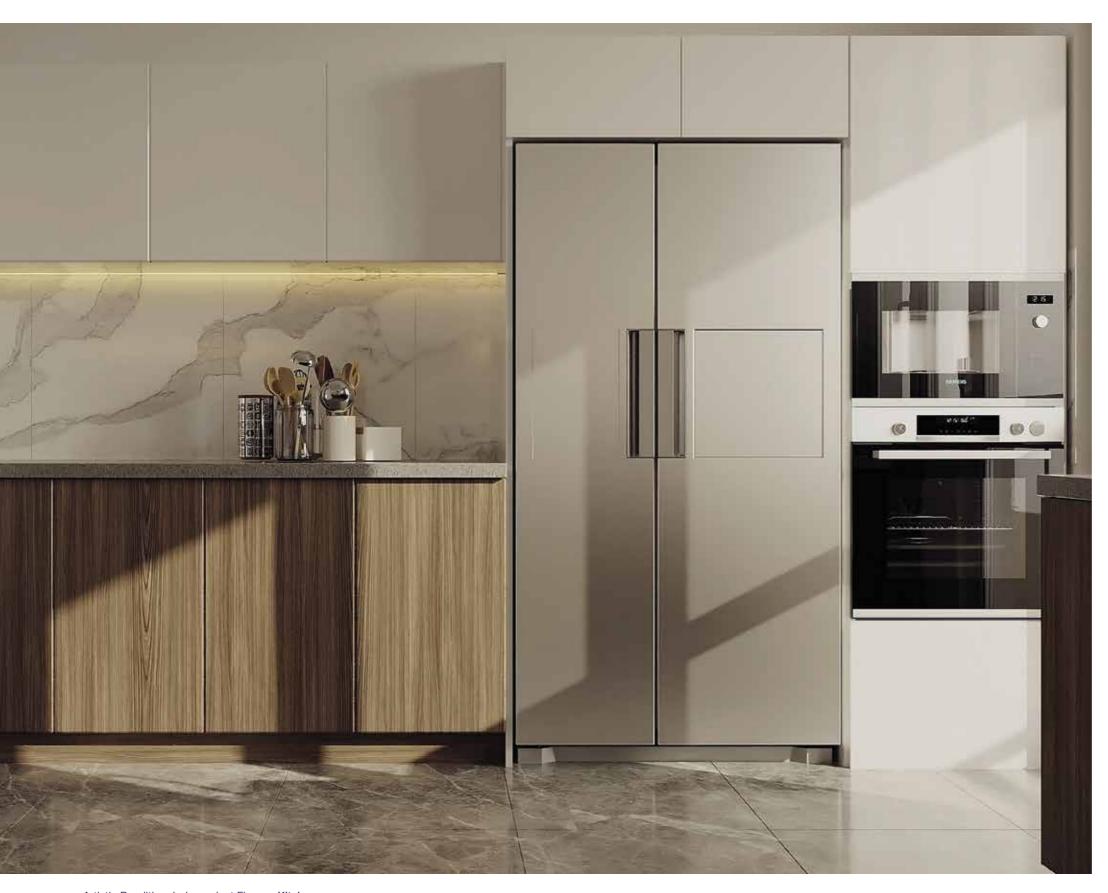

### Space optimised for life

Artistic Rendition: Independent Floors - Living and dining areas

All fittings, fixtures and furniture shown are for representation/illustrative purposes only.

Artistic Rendition: Independent Floors - Kitchen

### The beating heart of the home

Cook in a fully fitted kitchen, finished to a high specification with a combination of tiled and painted walls. Enjoy a choice of granite, marble or synthetic stone countertops and aesthetically pleasing anti-slip flooring to complement the whole design.