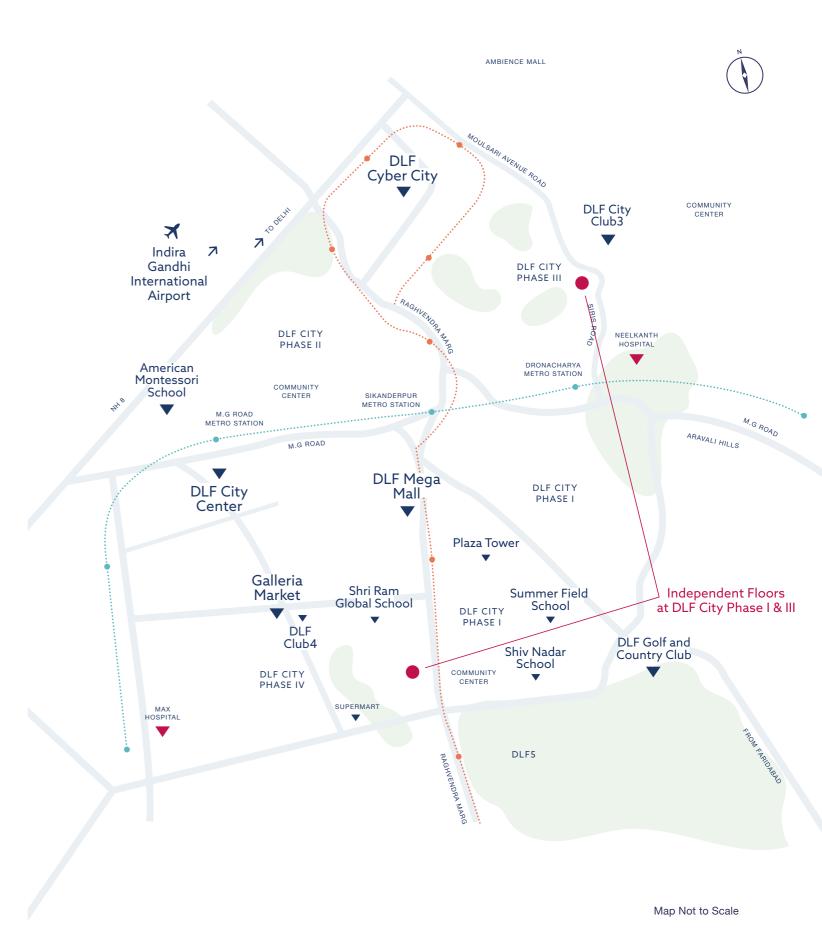

- · Seamless connectivity between Gurugram and Delhi
- · DLF City Clubs and exclusive leisure facilities nearby
- Close proximity to major commercial developments:
   Galleria Market, Cross Point Mall, Supermart I & II
- Access to key metro stations: MG Road, Sikandepur, DLF City Phase II, Moulsari Avenue
- Excellent connectivity to Raghvendra Marg, MG Road and NH-48
- Close to the award-winning business district -DLF Cybercity
- · Prominent schools and hospitals nearby
- · Well connected to domestic & international airports

### \*Distances to major locations

| С. | $\sim$ | ш | $\sim$ | $\boldsymbol{\sim}$ |    |
|----|--------|---|--------|---------------------|----|
| 3  | u      | п | u      | u                   | LS |
| _  | _      |   | _      | _                   |    |

| SCHOOLS                                        |         |
|------------------------------------------------|---------|
| The Shri Ram School Aravali, DLF City Phase IV | 0.8 km  |
| GD Goenka Global School, DLF City Phase-3      | 1.7 km  |
| Shiv Nadar School, DLF City Phase I            | 7.2 km  |
| HOSPITALS                                      |         |
| Narayana Super-speciality Hospital             | 0.65 km |
| Neelkanth Hospital                             | 1.6 km  |
| Fortis Memorial Research Institute             | 9.5 km  |
| OFFICES                                        |         |
| DLF Cyberpark                                  | 2 km    |
| DLF Cybercity                                  | 3 km    |
| Udyog Vihar Phase - II                         | 3.7 km  |
| Horizon Centre, DLF5                           | 7 km    |
| RETAIL                                         |         |
| Moulsari Arcade                                | 0.23 km |
| Ambience Mall, Gurugram                        | 2 km    |
| MG Road, Gurugram (Malls)                      | 4.8 km  |
| HOTELS                                         |         |
| Le Meridien, Gurugram                          | 2.1 km  |
| The Oberoi Hotel, Gurugram                     | 3.3 km  |
| Trident, Gurugram                              | 3.2 km  |
| The Leela, Gurugram                            | 2.4 km  |
| RECREATION                                     |         |
| DLF City Club3                                 | 0 km    |
| Aravalli Biodiversity Park, Gurugram           | 2 km    |
| DLF Cyberhub                                   | 3.5 km  |
| Horizon Plaza                                  | 7 km    |
| CONNECTIVITY                                   |         |
| Moulsari Avenue Metro Station                  | 1.3 km  |
| Mehrauli-Gurugram Road                         | 1.7 km  |
| Delhi-Jaipur Expressway (NH-48)                | 1.8 km  |
| Indira Gandhi International Airport, New Delhi | 11 km   |
|                                                |         |

All distances mentioned are approximation only from DLF City Club3.\*