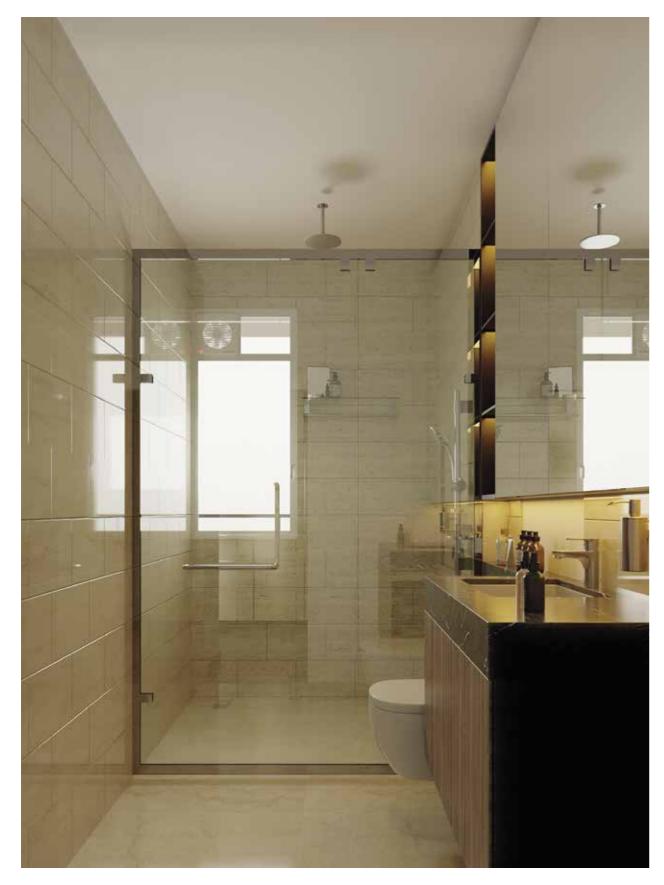

### Your private sanctuary

Artistic Rendition: Independent Floors - Master bedroom

All fittings, fixtures and furniture shown are for representation/illustrative purposes only.

Artistic Rendition: Independent Floors - Bathroom