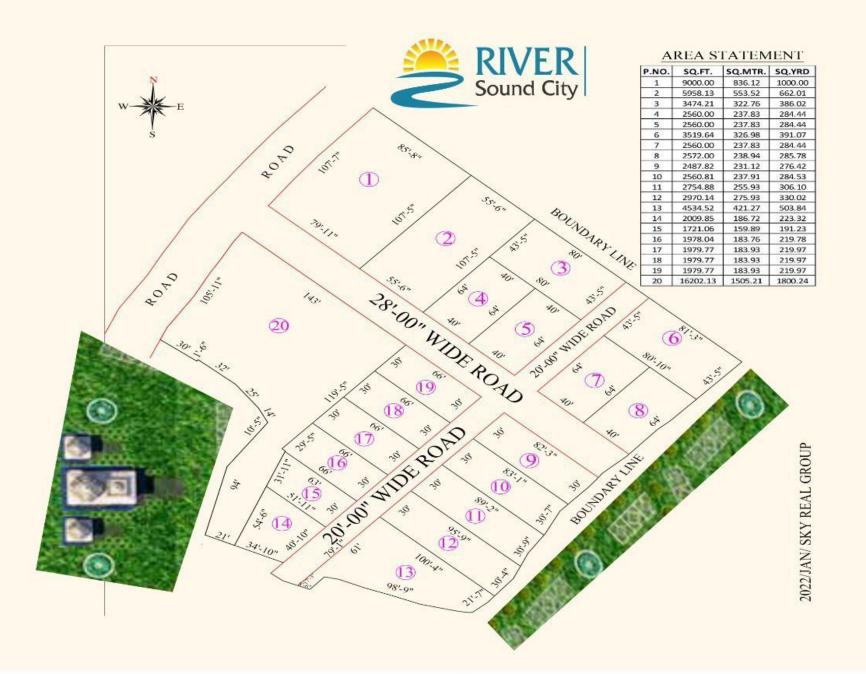

e than 5 lakh sq. yd. area.

The Group has previously launched after Sky City, Sky Aangan, Shyam Residency, Krishna City and others now it is expanding with River Sound.















Delhi Office:

WZ-640A, 3rd Floor, Shiv Nagar, Jail Road, New Delhi-110018

Ph: 011-46064700 Gurugram Office:

Plot No. 770, FF, Udyog Vihar, Ph-5, Gurugram-122016 email: info@skyrealgroup.com | web: skyrealgroup.com

Customer Care No.: 95 43 32 32 32







#### **River Sound City Highlights:**

- · Adjoining 15 Universities and Colleges
- · Adjouning 35 boy and girls Hostels
- . 1.5 km for UPES University
- . Best Earn Rental Income
- Adjoining Criketer Bhuvneshwar Kumar's 30 Bigha Land Which is Purposed for Luxury Resort
- 360° Hill View
- · Located on proposed Mussoorie Byepass







Residential Plots





## **SOCIETY AMENITIES**

- 1:- Gated society
- 2:- Mount view Park
- 3:- Road side Palm tress. 1
- 4:- Govt. water supply
- 5:- Society road 20-28 feet wide
- 6:- Approach road 40 feet wide
- 7:- 30-40 Feet Wide Passage In Front Of Plots.
- 8:- Well Appointed Entrance Safety
- 9:- Open Air Boulevard
- 10:- Surrounded By Tree
- 11:- Street lights

## **KEY FEATURES**

- 1:- Low Maintenance Cost
- 2:- Vaastu Complaint Frontage of Most Of the Plots.
- 3:- Situated in 360. view Mountain Valley.
- 4:- Development allowed up to three floors.
- 5:- Land use:- R3
- 6:- Immediate Registry on Circle rate (4300 Sq. mtr)

## LOCATION ADVANTAGE

- 1:- Located Bang on Doonga Road Dehradun, Uttrakhand.
- 2:- 1km mtrs from Sachidanand Foundation Hospital
- 3:- 1km mtrs from Musoorie road.
- 4:- 15 km