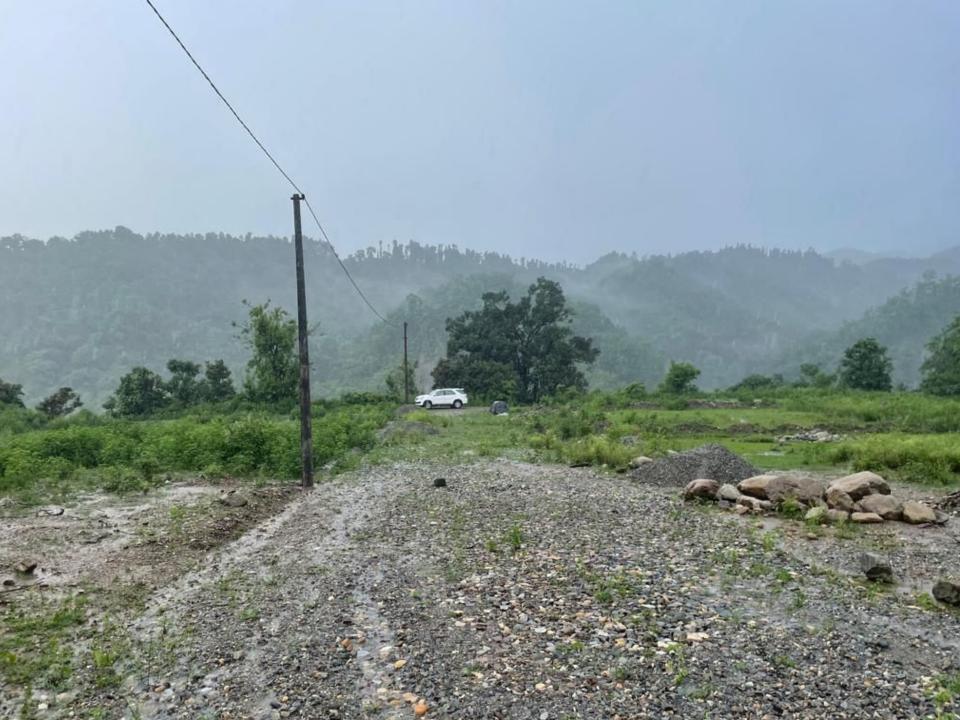

### Features:

- Located on proposed Mussoorie By-pass
- Adjoining 15 universities and colleges
- 1.5 km from Petroleum University, Dehradun

Price Starts at ₹15,000 Per Sq yd

#### **River Sound City Highlights:**

- · Adjoining 15 Universities and Colleges
- · Adjouning 35 boy and girls Hostels
- . 1.5 km for UPES University
- . Best Earn Rental Income
- Adjoining Criketer Bhuvneshwar Kumar's 30 Bigha Land Which is Purposed for Luxury Resort
- 360° Hill View
- · Located on proposed Mussoorie Byepass

## LOCATION ADVANTAGE

- 1:- Located Bang on Doonga Road Dehradun, Uttrakhand.
- 2:- 1km mtrs from Sachidanand Foundation Hospital
- 3:- 1km mtrs from Musoorie road.
- 4:- 15 km from Musoorie library chowk.
- 5:- 1km. mtrs away from registered IAS officers colony.
- 6:- 4 km away from Selakui Industrial Area.
- 7:- 800 mtrs from Vantage school
- 8:- 300 mtrs from Doonga chowk.
- 9:- 4 km away from Yamnotri Gangotri expressway .
- 10:- Top university like, Petroleum Bfit, Uttranchal university,
- Devbhumi university, Dolphin university, Alpine.
- 11:- Pollution free environment.
- 12:- 2 km from UPES (petroleum university)