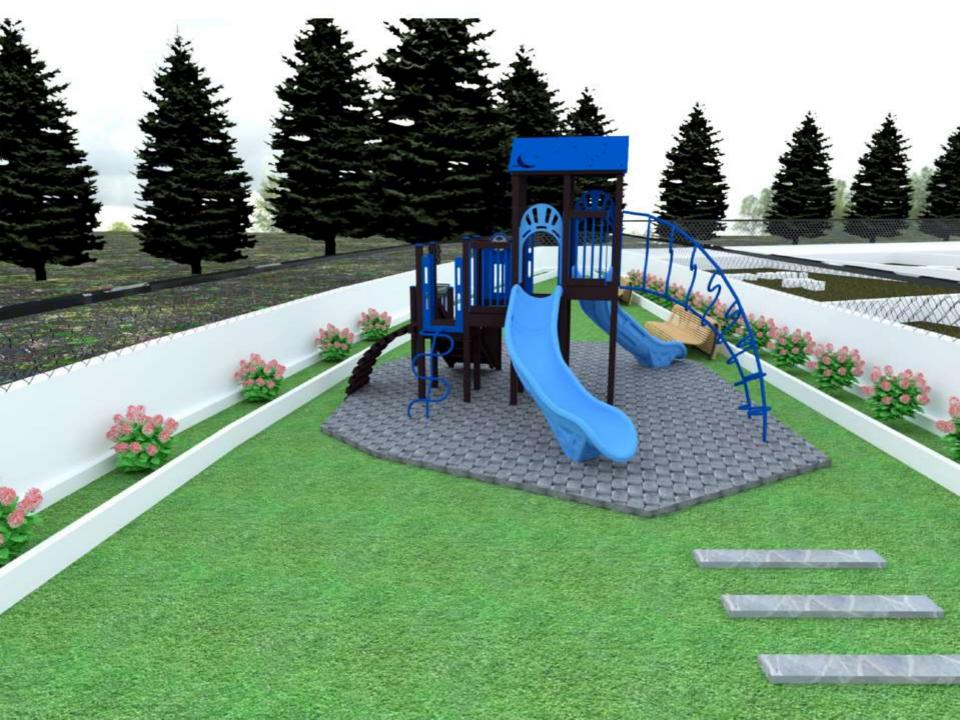

## **SOCIETY AMENITIES**

- 1:- Gated society
- 2:- Mount view Park
- 3:- Road side Palm tress. 1
- 4:- Govt. water supply
- 5:- Society road 20-28 feet wide
- 6:- Approach road 40 feet wide
- 7:- 30-40 Feet Wide Passage In Front Of Plots.
- 8:- Well Appointed Entrance Safety
- 9:- Open Air Boulevard
- 10:- Surrounded By Tree
- 11:- Street lights