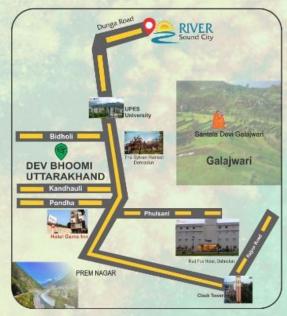

## LOCATION ADVANTAGE

- 1:- Located Bang on Doonga Road Dehradun, Uttrakhand.
- 2:- 1km mtrs from Sachidanand Foundation Hospital
- 3:- 1km mtrs from Musoorie road.
- 4:- 15 km from Musoorie library chowk.
- 5:- 1km. mtrs away from registered IAS officers colony.
- 6:- 4 km away from Selakui Industrial Area.
- 7:- 800 mtrs from Vantage school
- 8:- 300 mtrs from Doonga chowk.
- 9:- 4 km away from Yamnotri Gangotri expressway .
- 10:- Top university like, Petroleum Bfit, Uttranchal university,
- Devbhumi university, Dolphin university, Alpine.
- 11:- Pollution free environment.
- 12:- 2 km from UPES (petroleum university)