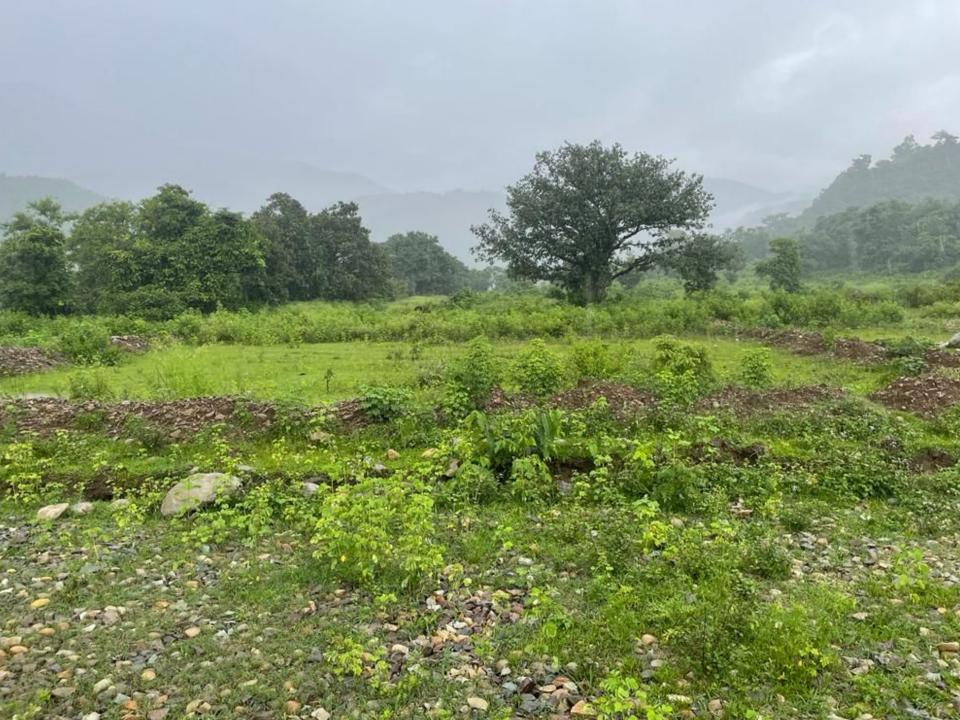

#### **River Sound City Highlights:**

- · Adjoining 15 Universities and Colleges
- · Adjouning 35 boy and girls Hostels
- . 1.5 km for UPES University
- . Best Earn Rental Income
- Adjoining Criketer Bhuvneshwar Kumar's 30 Bigha Land Which is Purposed for Luxury Resort
- 360° Hill View
- · Located on proposed Mussoorie Byepass

## **SOCIETY AMENITIES**

- 1:- Gated society
- 2:- Mount view Park
- 3:- Road side Palm tress. 1
- 4:- Govt. water supply
- 5:- Society road 20-28 feet wide
- 6:- Approach road 40 feet wide
- 7:- 30-40 Feet Wide Passage In Front Of Plots.
- 8:- Well Appointed Entrance Safety
- 9:- Open Air Boulevard
- 10:- Surrounded By Tree
- 11:- Street lights

## LOCATION ADVANTAGE

- 1:- Located Bang on Doonga Road Dehradun, Uttrakhand.
- 2:- 1km mtrs from Sachidanand Foundation Hospital
- 3:- 1km mtrs from Musoorie road.
- 4:- 15 km from Musoorie library chowk.
- 5:- 1km. mtrs away from registered IAS officers colony.
- 6:- 4 km away from Selakui Industrial Area.
- 7:- 800 mtrs from Vantage school
- 8:- 300 mtrs from Doonga chowk.
- 9:- 4 km away from Yamnotri Gangotri expressway .
- 10:- Top university like, Petroleum Bfit, Uttranchal university,
- Devbhumi university, Dolphin university, Alpine.
- 11:- Pollution free environment.
- 12:- 2 km from UPES (petroleum university)