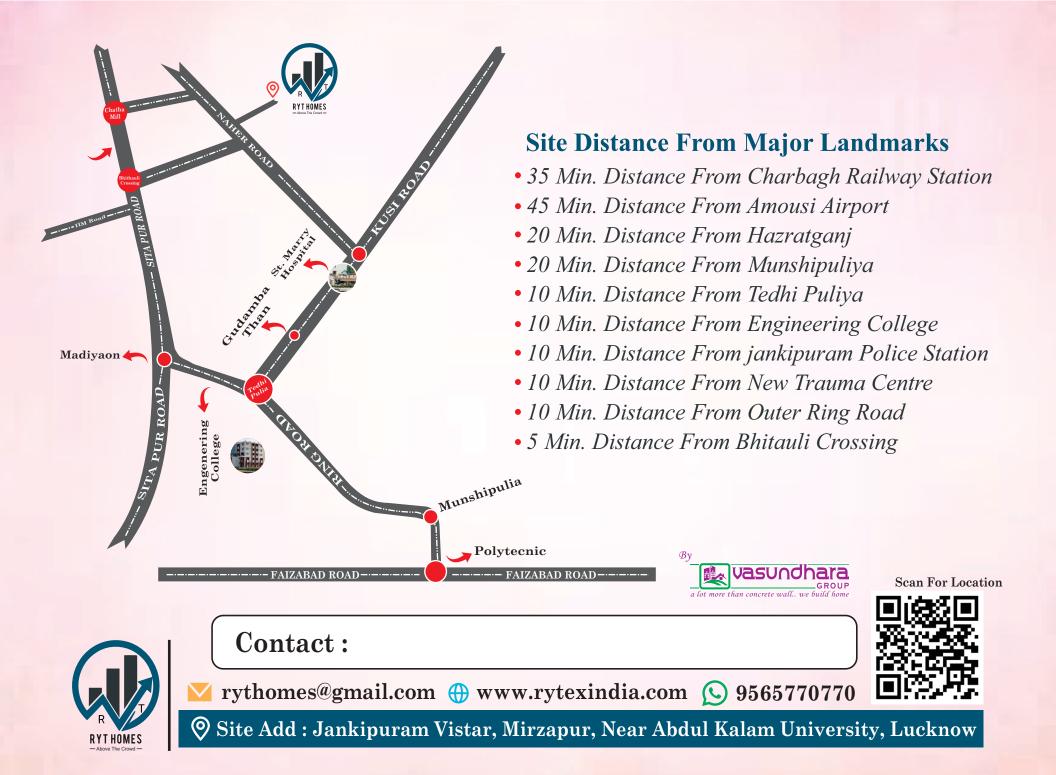

gated development. **RYT HOMES** offers a harmonious blend of independent homes and thriving neighborhood. *It's your space*.

#### **FLOOR PLANS**

#### 1500 SqFt. VILLA

Plot area : 1500 SqFt. Villa Covered area : 2150 SqFt.

#### **FLOOR PLANS**

#### 1250 SqFt. VILLA

Plot Area : 1250 SqFt. Villa Covered Area : 1790 SqFt.

#### **FLOOR PLANS**

#### 1100 SqFt. VILLA

Plot Area : 1100 SqFt. Villa Covered Area : 1570 SqFt.

#### **FLOOR PLANS**

### 1000 SqFt. VILLA

Plot Area : 1000 SqFt. Villa Covered Area : 1400 SqFt.

#### **FLOOR PLANS**

#### 800 SqFt. VILLA

Plot Area : 800 SqFt. Villa Covered Area : 1140 SqFt.





As the customisation offered master plan, plot & covered area are subjected to chang as ner customer selection.



# **Projects Proudly Delivred**