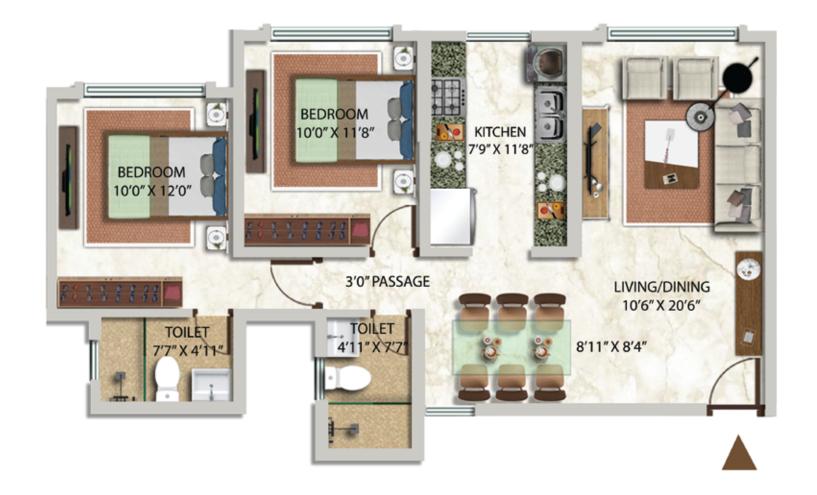

\*Images for representation only

| WING | APARTMENT | FLOOR                                                                                                            |
|------|-----------|------------------------------------------------------------------------------------------------------------------|
| С    | 3         | 3 <sup>rd</sup> Floor<br>5 <sup>th</sup> to 23 <sup>rd</sup> floor<br>25 <sup>th</sup> to 27 <sup>th</sup> Floor |

### 759.08 Sq.Ft. RERA Carpet

Disclaimer: Floor plan measurements are approximate and are for illustrative purpose only. While we do not doubt the floor plan's accuracy, we make no guarantee, warranty or representation as to the accuracy and completeness of the floor plan. You or your advisors should conduct a careful, independent investigation of the property to determine to your satisfaction as to the suitability of the property for your space requirements.