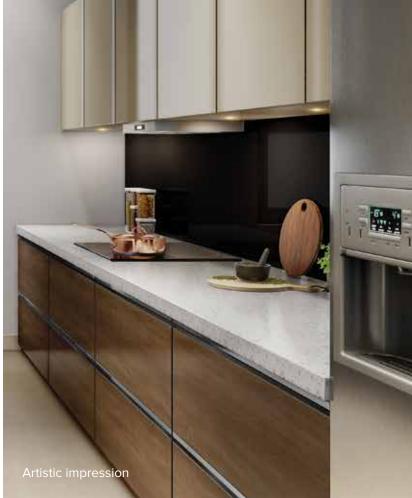

### Kitchen

- Gypsum finished walls with emulsion or equivalent paint
- Premium vitrified tile flooring
- Granite platform with SS sink & service platform with full height glazed tiles on wall
- Water purifier and exhaust fans
- Piped gas connection