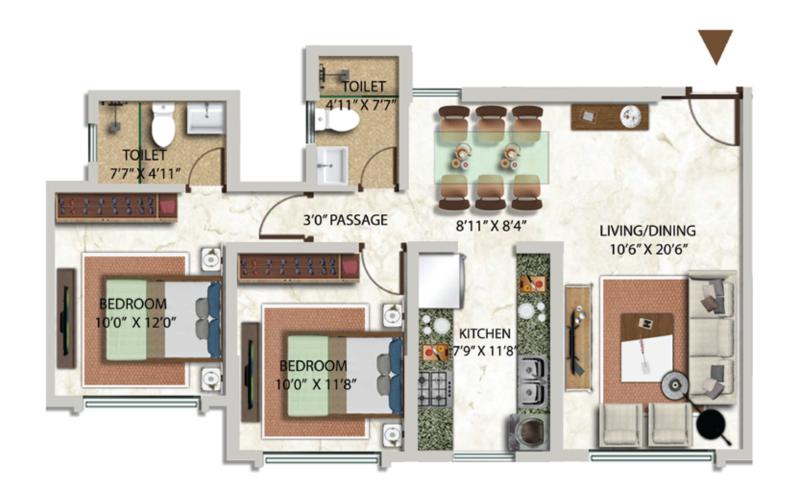

| WING | APARTMENT | FLOOR                                           |
|------|-----------|-------------------------------------------------|
| В    | 3         | 2 <sup>nd</sup> Floor to 16 <sup>th</sup> Floor |

### 759.40 Sq.Ft. RERA Carpet

Disclaimer: Floor plan measurements are approximate and are for illustrative purpose only. While we do not doubt the floor plan's accuracy, we make no guarantee, warranty or representation as to the accuracy and completeness of the floor plan. You or your advisors should conduct a careful, independent investigation of the property to determine to your satisfaction as to the suitability of the property for your space requirements.