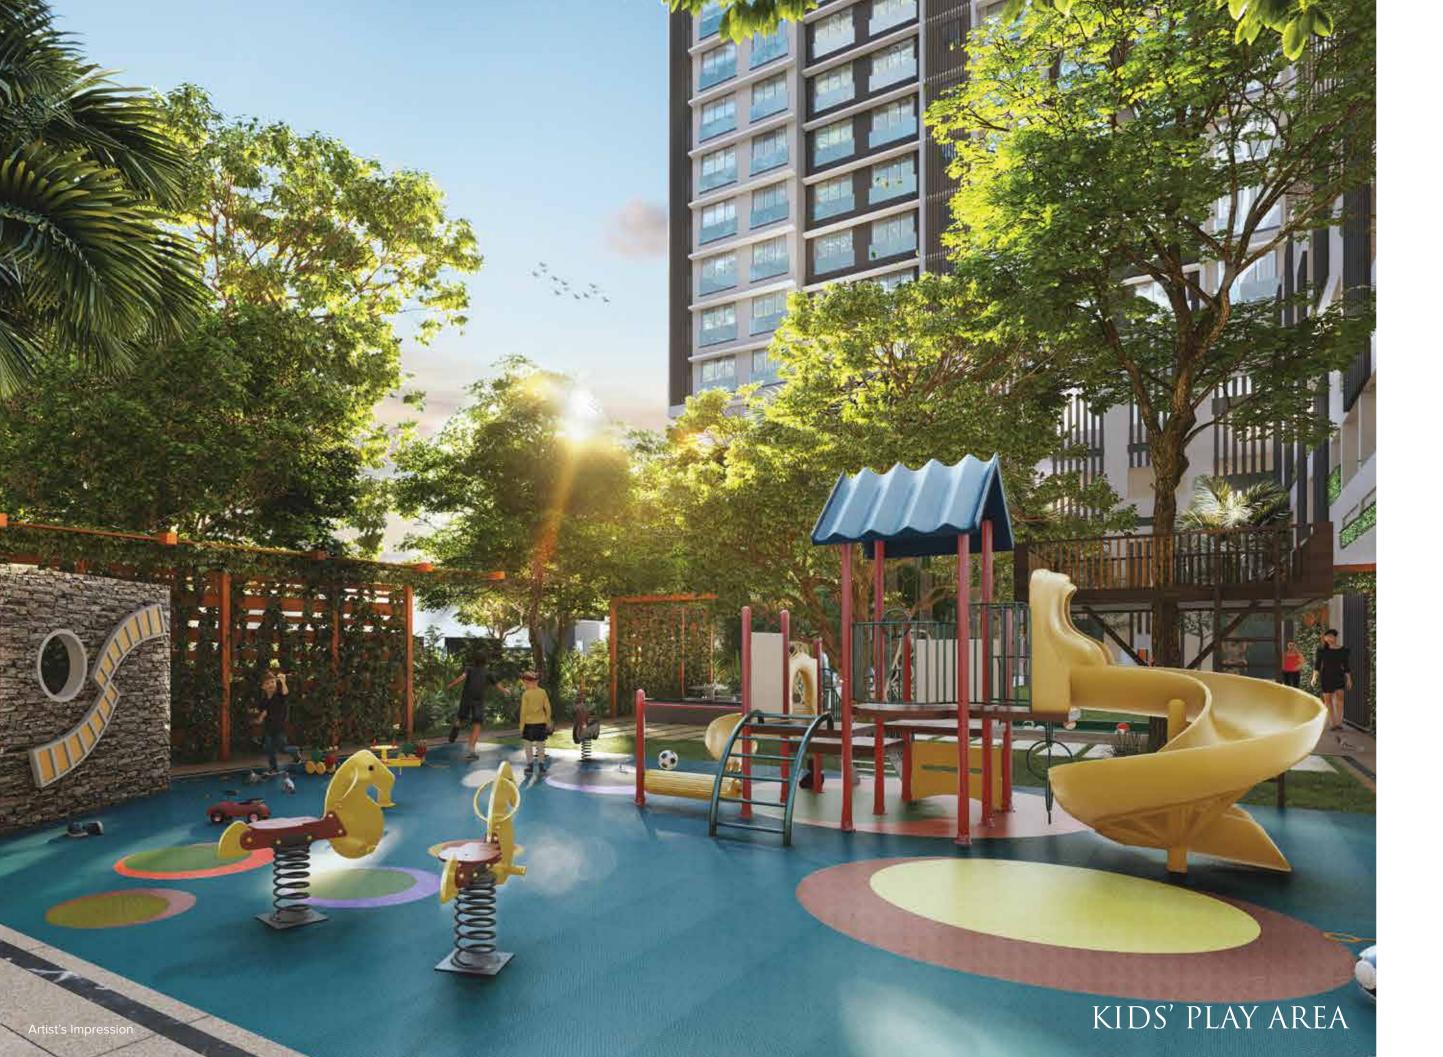

### THE PEP PLAYGROUND ON GROUND LEVEL

Verve has plentiful recreational activities for all age groups to ensure that your family gets a common ground to cherish beautiful moments.

## THE PEP PLAYGROUND ON GROUND LEVEL

DANCE TO THE BEATS OF HAPPINESS WITH FAR-FETCHED INDULGENCES.

- Palm plaza
- Outdoor fitness zone
- Multipurpose lawn
- Flower pergola
- Meditation zone
- Chit-chat zone

- Snooker football
- Games table Chess & Ludo
- Tree deck
- Swing plaza
- Kids play area
- Walking/jogging track