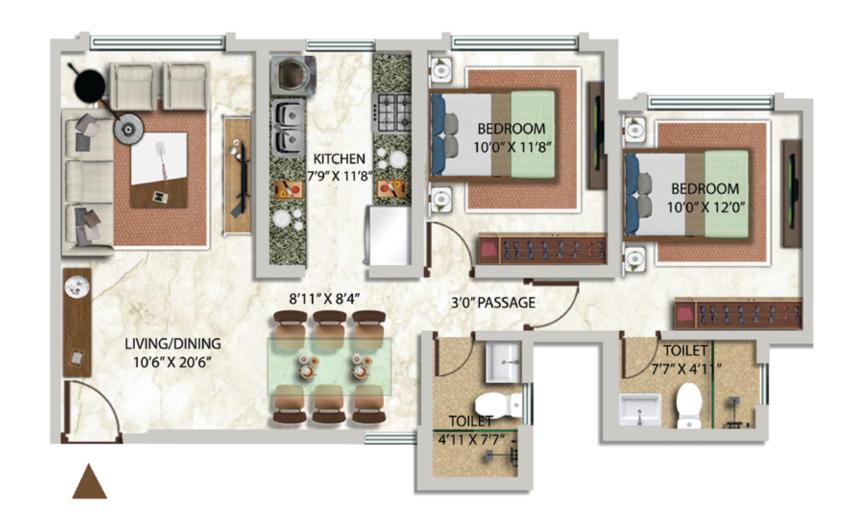

| WING | APARTMENT | FLOOR                                           |
|------|-----------|-------------------------------------------------|
| В    | 3         | 2 <sup>nd</sup> Floor to 16 <sup>th</sup> Floor |

### 759.40 Sq.Ft. RERA Carpet

Disclaimer: Floor plan measurements are approximate and are for illustrative purpose only. While we do not doubt the floor plan's accuracy, we make no guarantee, warranty or representation as to the accuracy and completeness of the floor plan. You or your advisors should conduct a careful, independent investigation of the property to determine to your satisfaction as to the suitability of the property for your space requirements.