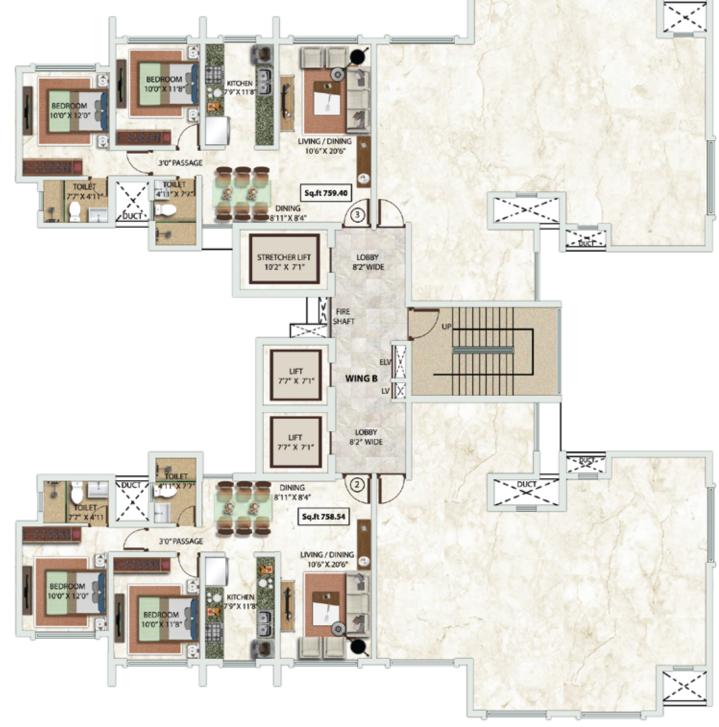

### Wing B

Disclaimer: Floor plan measurements are approximate and are for illustrative purpose only. While we do not doubt the floor plan's accuracy, we make no guarantee, warranty or representation as to the accuracy and completeness of the floor plan. You or your advisors should conduct a careful, independent investigation of the property to determine to your satisfaction as to the suitability of the property for your space requirements.

| WING | APARTMENT | FLOOR                                           |
|------|-----------|-------------------------------------------------|
| В    | 3         | 2 <sup>nd</sup> Floor to 16 <sup>th</sup> Floor |

### 759.40 Sq.Ft. RERA Carpet

Disclaimer: Floor plan measurements are approximate and are for illustrative purpose only. While we do not doubt the floor plan's accuracy, we make no guarantee, warranty or representation as to the accuracy and completeness of the floor plan. You or your advisors should conduct a careful, independent investigation of the property to determine to your satisfaction as to the suitability of the property for your space requirements.