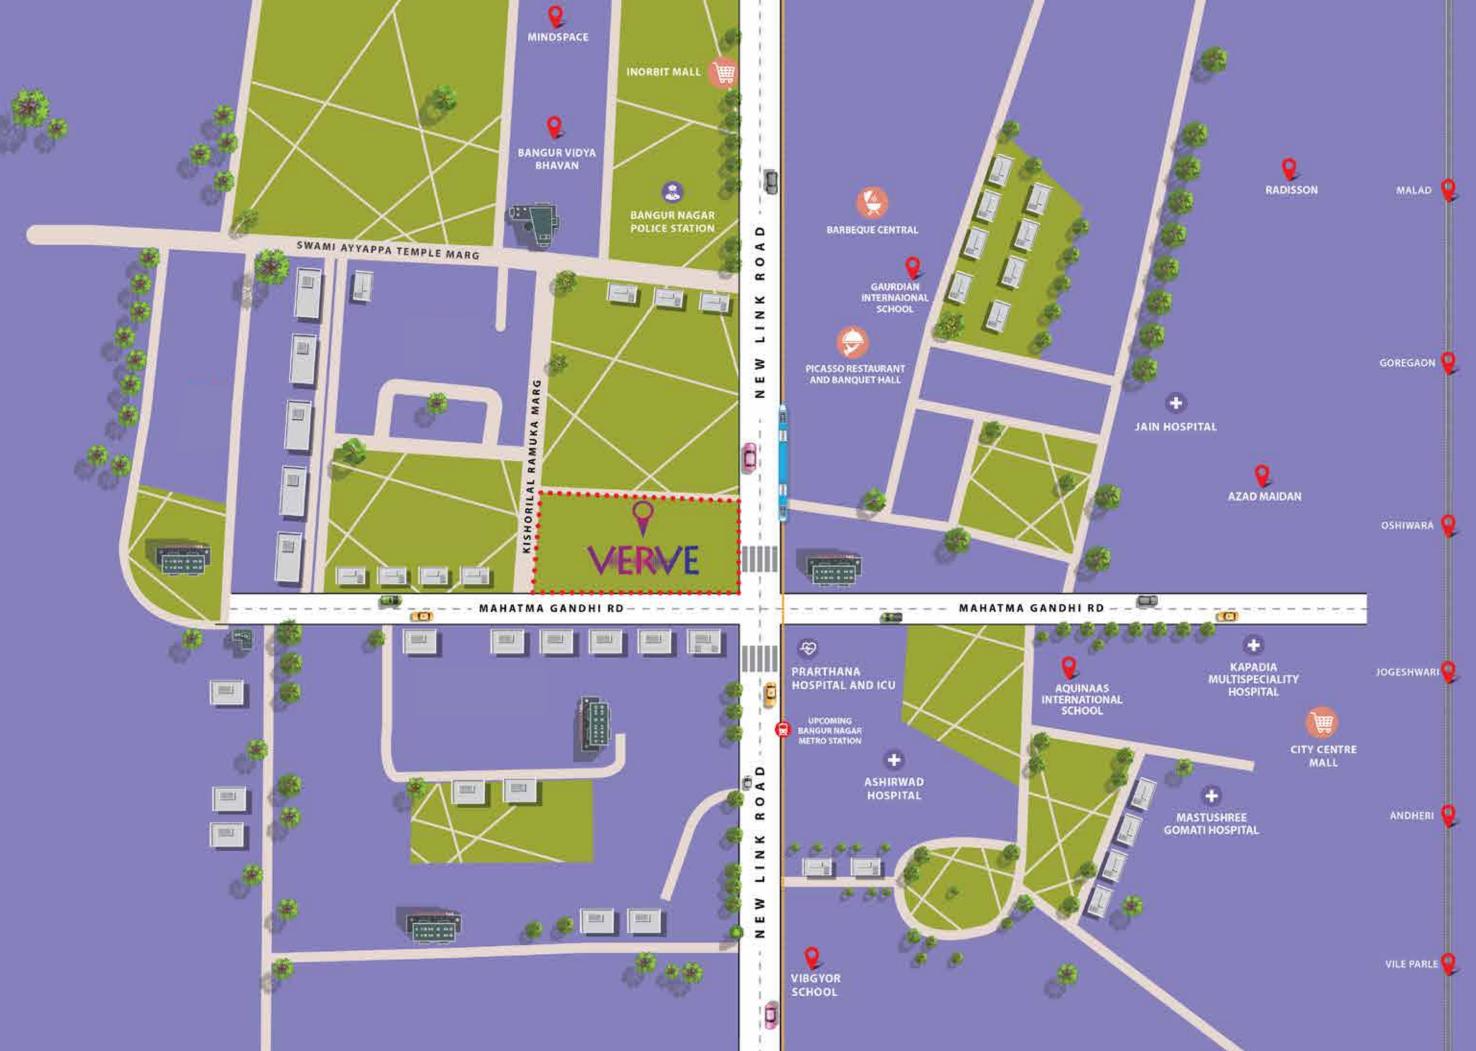

### LOCATION MAP

An ideal location in a posh neighbourhood that has all the prerequisites of comfortable modern living with:

### **Excellent connectivity**

- Goregaon Railway Station 2.1 Km
- Western Express Highway 4.6 Km
- SV Road 4.2 km
- Upcoming Bangur Nagar Metro Station - 100 Mtrs

### High-Quality Education

- Guardian International 350 Mtrs
- Vibgyor High School 1.8 Km
- Ryan International 3.2 km
- Oberoi International 5.5 Km

### **Shopping Avenues**

- InOrbit Mall 1.9 Km
- Infiniti Mall 3.5 Km
- D-Mart 3.3 km

OBEROI MALL

Q WESTIN

> OBERGI INTERNATIONAL SCHOOL