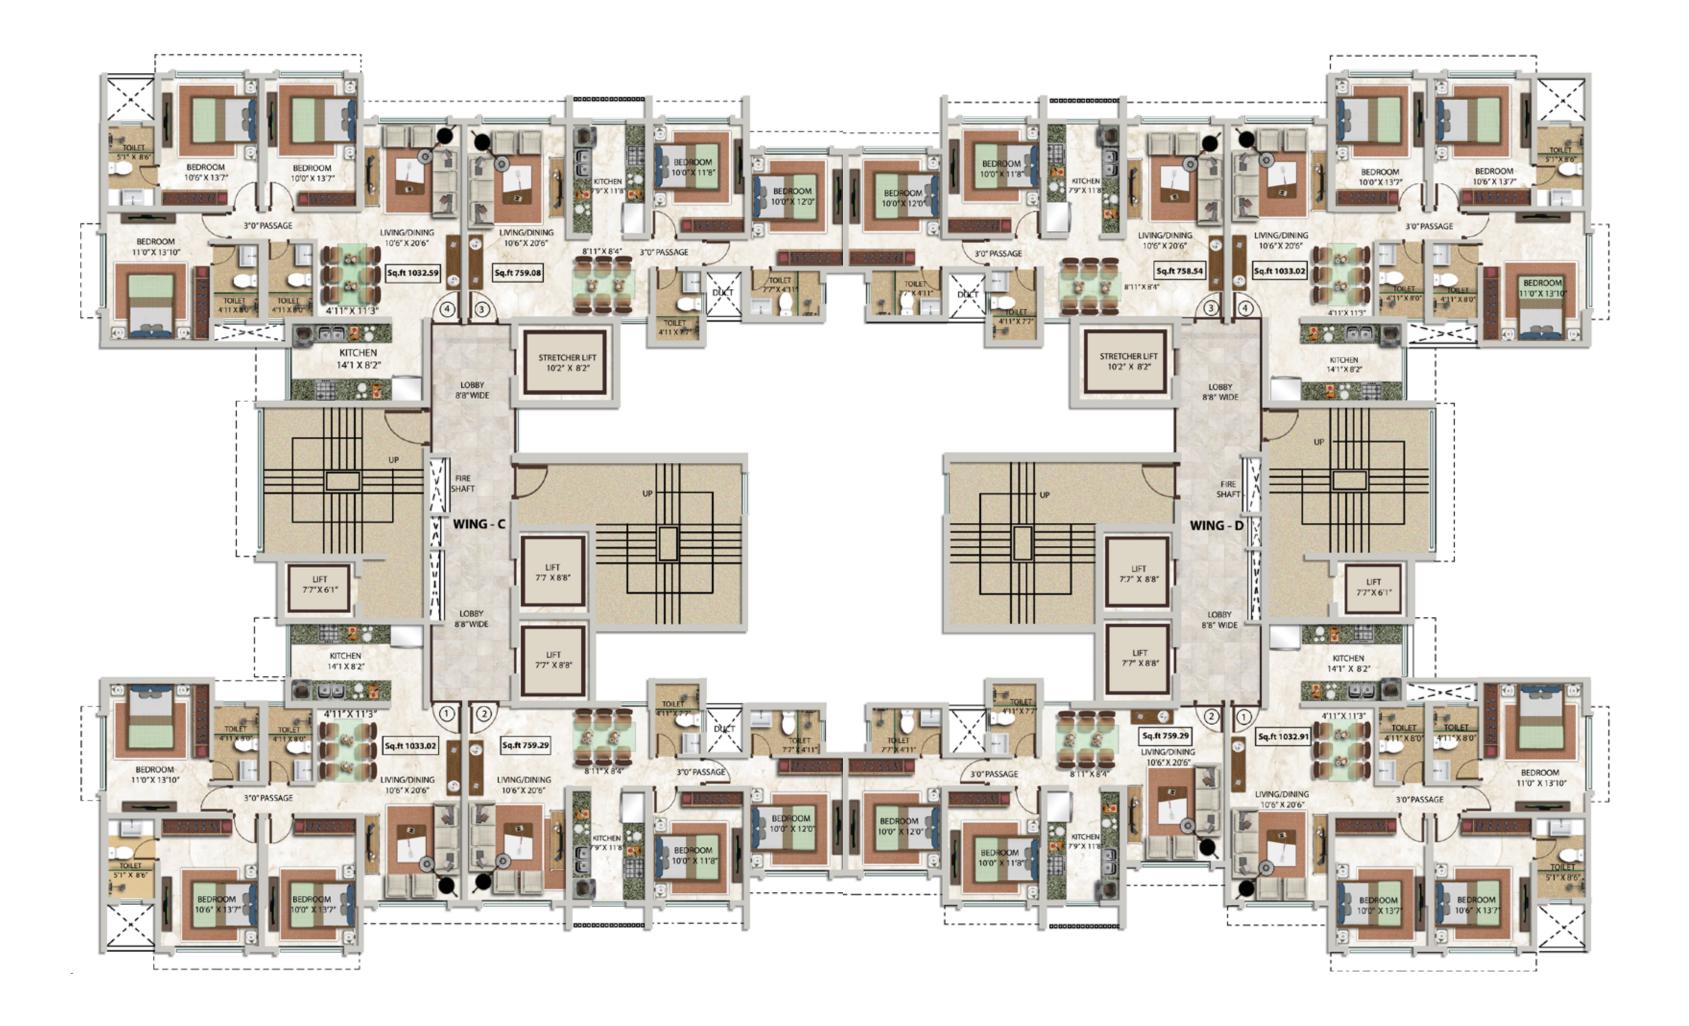

### TYPICAL FLOOR PLAN

### TYPICAL FLOOR PLAN

Wing C - 1<sup>st</sup> to 27<sup>th</sup> Floor Wing D - 20<sup>th</sup> to 27<sup>th</sup> Floor

Refuge Area are on 3<sup>rd</sup>, 10<sup>th</sup>, 17<sup>th</sup> and 24<sup>th</sup> Floor