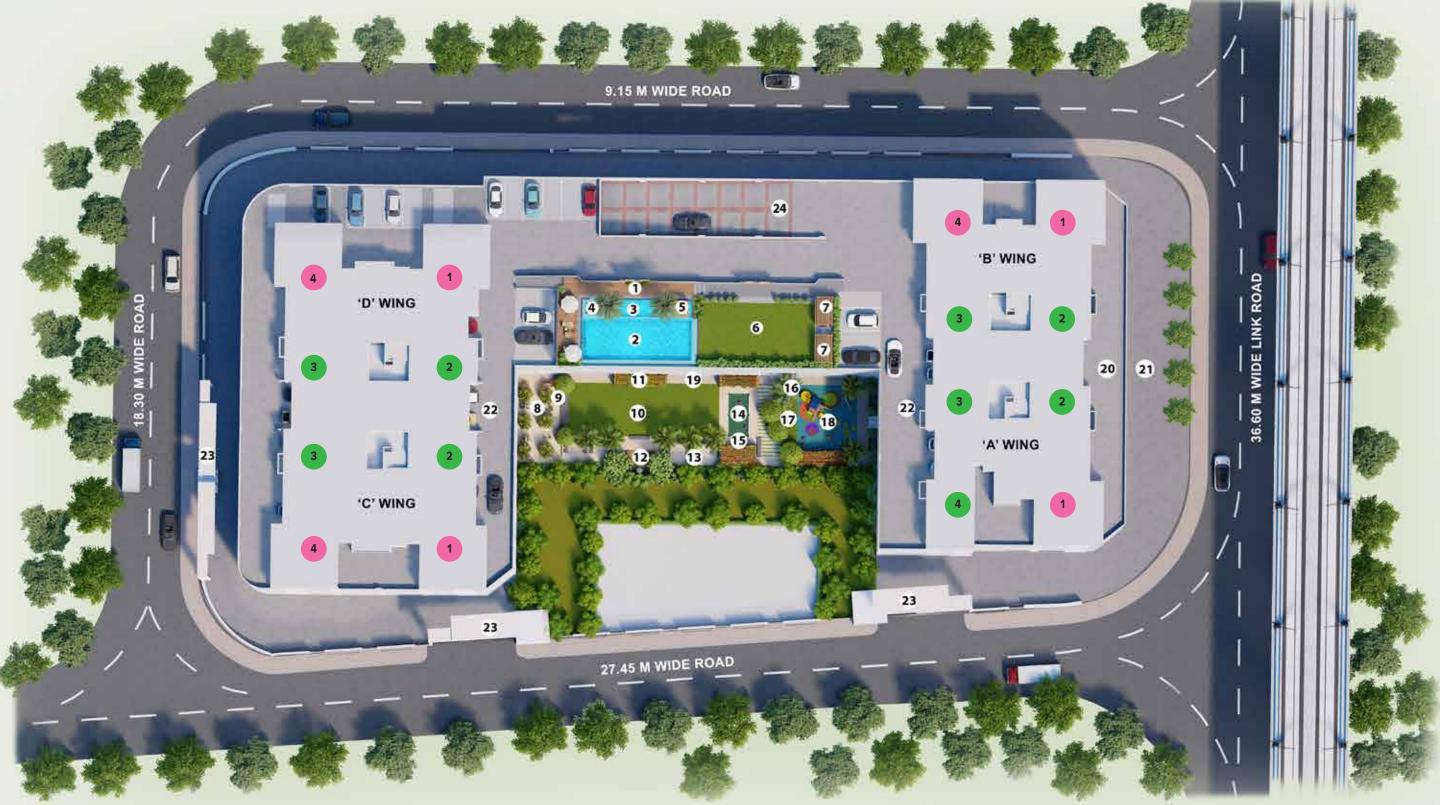

### THE MASTERPLAN

### Amenities:

- 1. Swimming pool deck
- 2. Infinity edge swimming pool
- 3. Kids pool
- 4. Jacuzzi
- 5. Floating cabana
- 6. Party lawn
- 7. Seating pavilion
- 8. Palm plaza
- 9. Outdoor fitness zone
- 10. Multipurpose lawn
- 11. Flower pergola
- 12. Meditation zone
- 13. Chit-chat zone
- 14. Snooker football
- 15. Games table Chess & Ludo
- 16. Tree deck
- 17. Swings plaza
- 18. Kids play area
- 19. Walking/Jogging Track
- 20. Retail at ground level
- 21. Shopfront plaza
- 22. Fitness center at first floor
- 23. Gate Entrance/Exit
- 24. Ramp access to podium parking

Colour code • 2 BHK | • 3 BHK