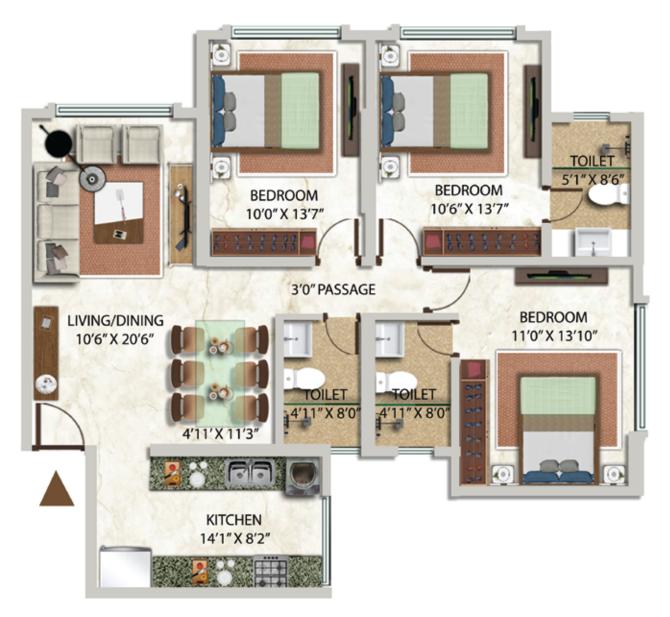

### TYPICAL FLOOR PLAN

Wing C - 1<sup>st</sup> to 27<sup>th</sup> Floor Wing D - 20<sup>th</sup> to 27<sup>th</sup> Floor

Refuge Area are on 3<sup>rd</sup>, 10<sup>th</sup>, 17<sup>th</sup> and 24<sup>th</sup> Floor

KEY PLAN
Representation Only

Disclaimer: Floor plan measurements are approximate and are for illustrative purpose only. While we do not doubt the floor plan's accuracy, we make no guarantee, warranty or representation as to the accuracy and completeness of the floor plan. You or your advisors should conduct a careful, independent investigation of the property to determine to your satisfaction as to the suitability of the property for your space requirements.