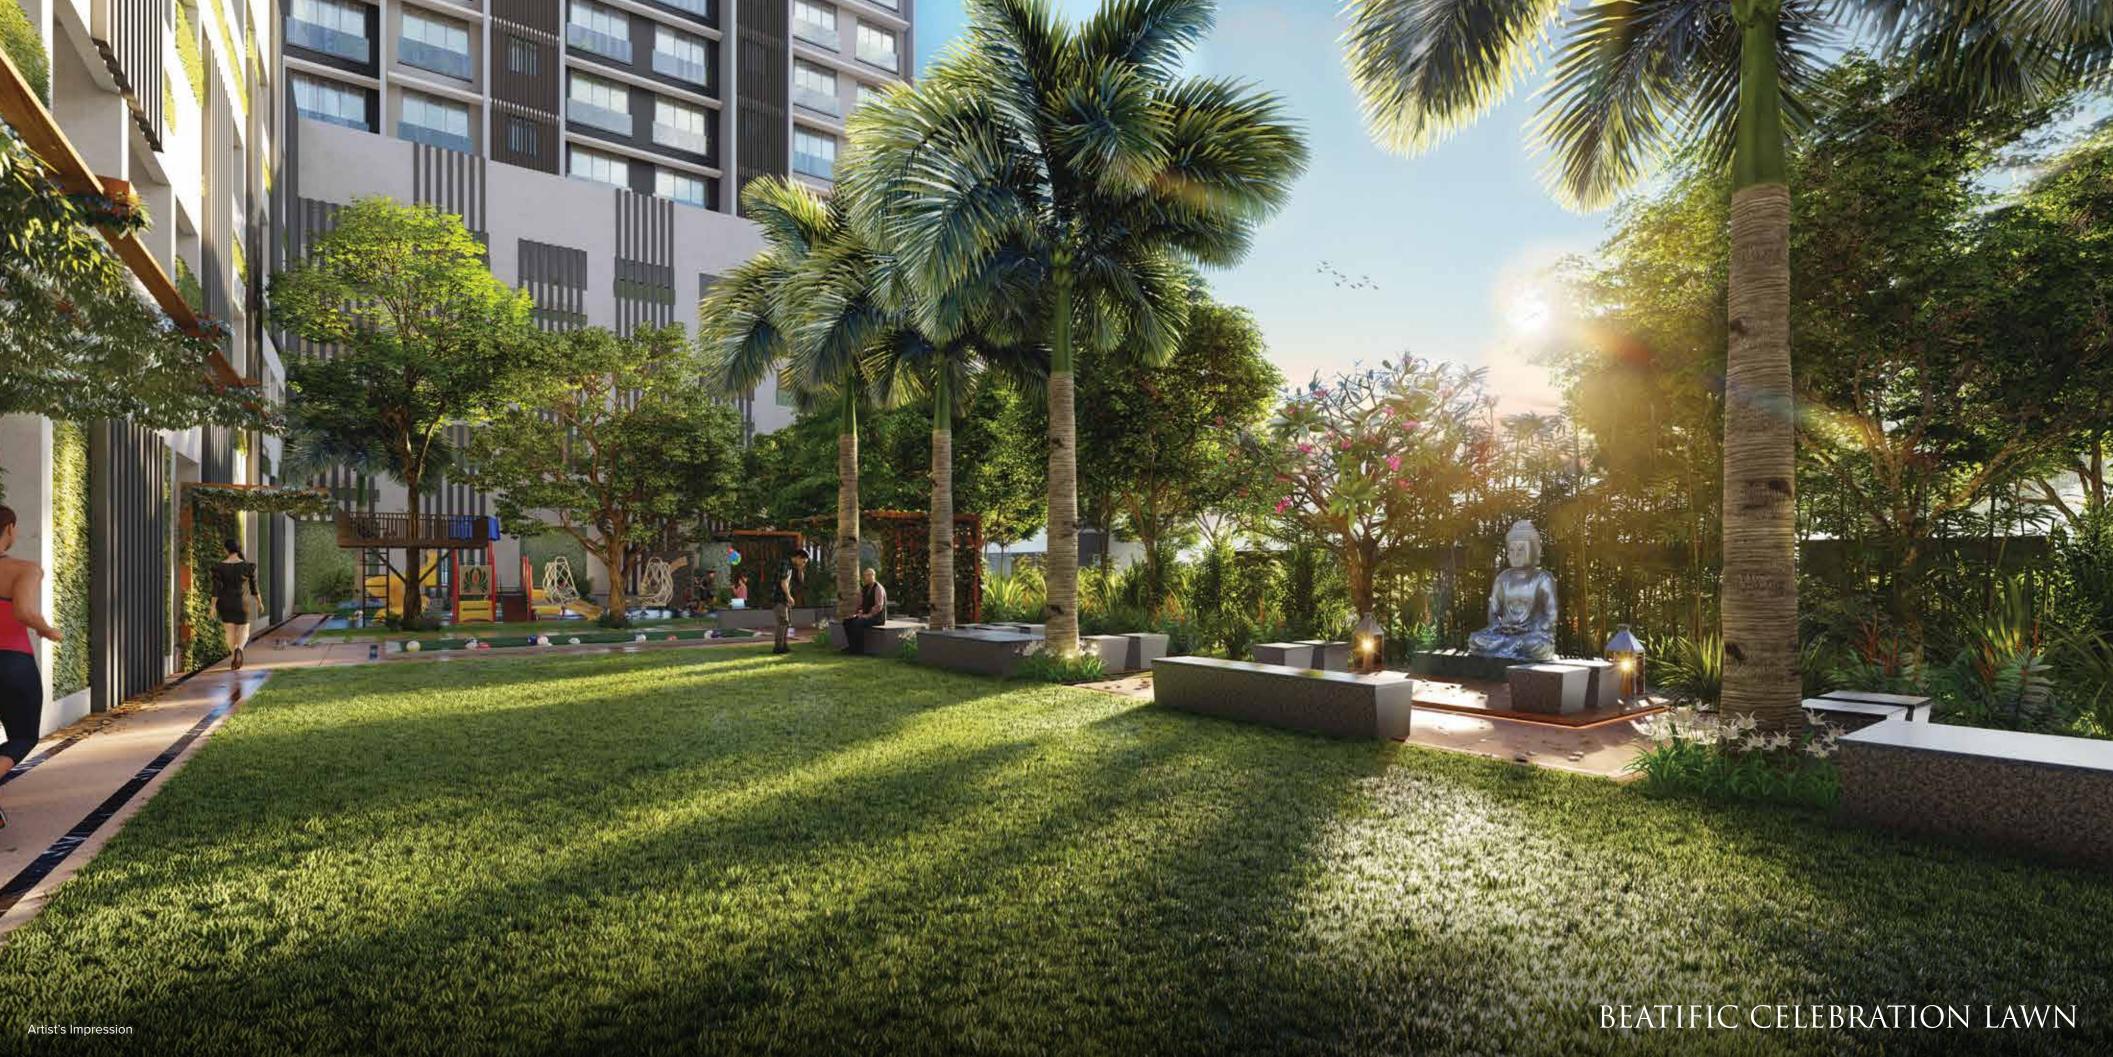

### Amenities:

- 1. Swimming pool deck
- 2. Infinity edge swimming pool
- 3. Kids pool
- 4. Jacuzzi
- 5. Floating cabana
- 6. Party lawn
- 7. Seating pavilion
- 8. Palm plaza
- 9. Outdoor fitness zone
- 10. Multipurpose lawn
- 11. Flower pergola
- 12. Meditation zone
- 13. Chit-chat zone
- 14. Snooker football
- 15. Games table Chess & Ludo
- 16. Tree deck
- 17. Swings plaza
- 18. Kids play area
- 19. Walking/Jogging Track
- 20. Retail at ground level
- 21. Shopfront plaza
- 22. Fitness center at first floor
- 23. Gate Entrance/Exit
- 24. Ramp access to podium parking

## THE PEP PLAYGROUND ON GROUND LEVEL

DANCE TO THE BEATS OF HAPPINESS WITH FAR-FETCHED INDULGENCES.

- Palm plaza
- Outdoor fitness zone
- Multipurpose lawn
- Flower pergola
- Meditation zone
- Chit-chat zone

- Snooker football
- Games table Chess & Ludo
- Tree deck
- Swing plaza
- Kids play area
- Walking/jogging track