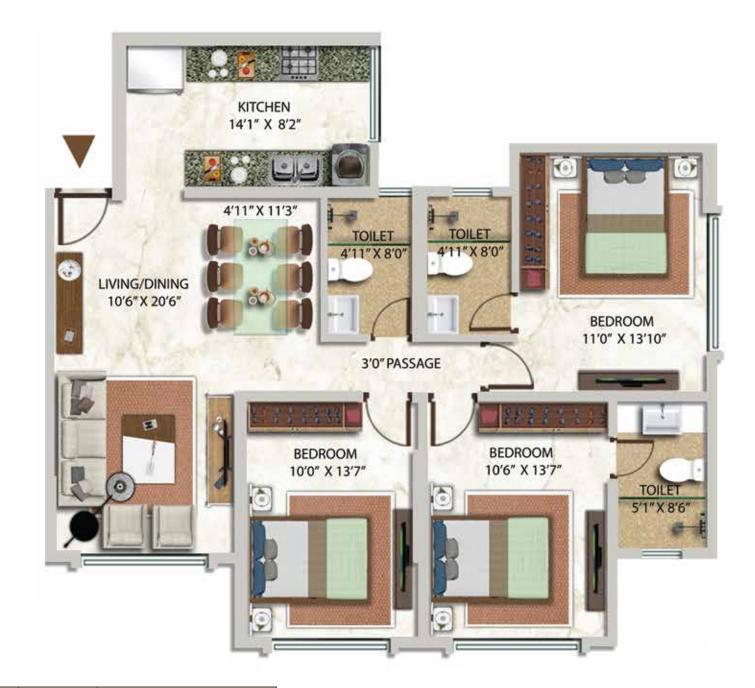

### TYPICAL FLOOR PLAN

Wing C - 1<sup>st</sup> to 27<sup>th</sup> Floor Wing D - 20<sup>th</sup> to 27<sup>th</sup> Floor

Refuge Area are on 3<sup>rd</sup>, 10<sup>th</sup>, 17<sup>th</sup> and 24<sup>th</sup> Floor

KEY PLAN
Representation Only

Disclaimer: Floor plan measurements are approximate and are for illustrative purpose only. While we do not doubt the floor plan's accuracy, we make no guarantee, warranty or representation as to the accuracy and completeness of the floor plan. You or your advisors should conduct a careful, independent investigation of the property to determine to your satisfaction as to the suitability of the property for your space requirements.