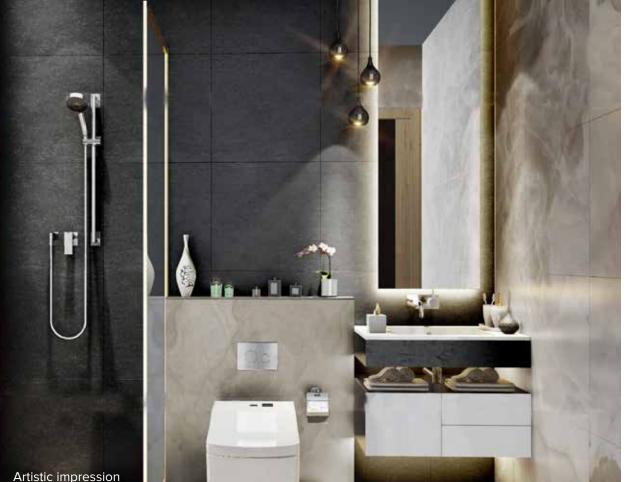

### **Bathroom / Toilet**

- Glazed/ceramic anti-skid tile flooring
- Full height glazed tile dado
- Geyser, exhaust fan & European WC
- Jaquar or equivalent CP sanitary fitting
- Shower
- Washbasin
- Granite frames for laminated flush doors