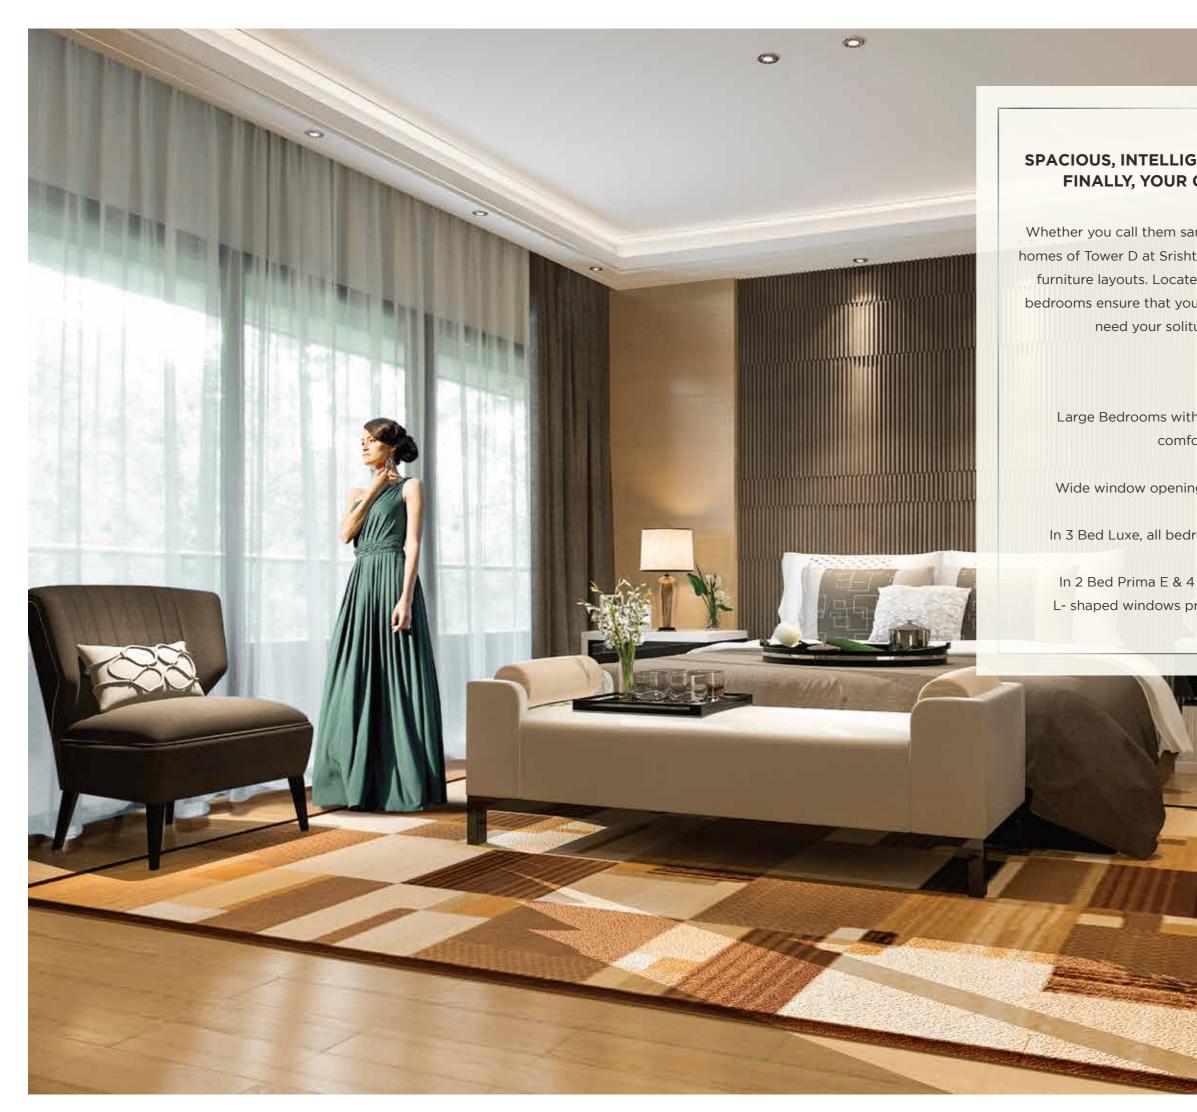

# SPACIOUS, INTELLIGENTLY DESIGNED BEDROOMS. FINALLY, YOUR COMFORT FINDS A HOME.

Whether you call them sanctuaries or havens - the bedrooms in homes of Tower D at Srishti Namaah are designed around optimal furniture layouts. Located in the corners of the homes, these bedrooms ensure that your privacy is never disturbed when you need your solitude from the outside world.

# FEATURES

Large Bedrooms with a good length-to-width ratio for comfortable circulation.

Wide window openings for ample light and ventilation.

In 3 Bed Luxe, all bedrooms have an attached bathroom.

In 2 Bed Prima E & 4 Bed Luxe, select bedrooms have L- shaped windows providing lush green podium views.