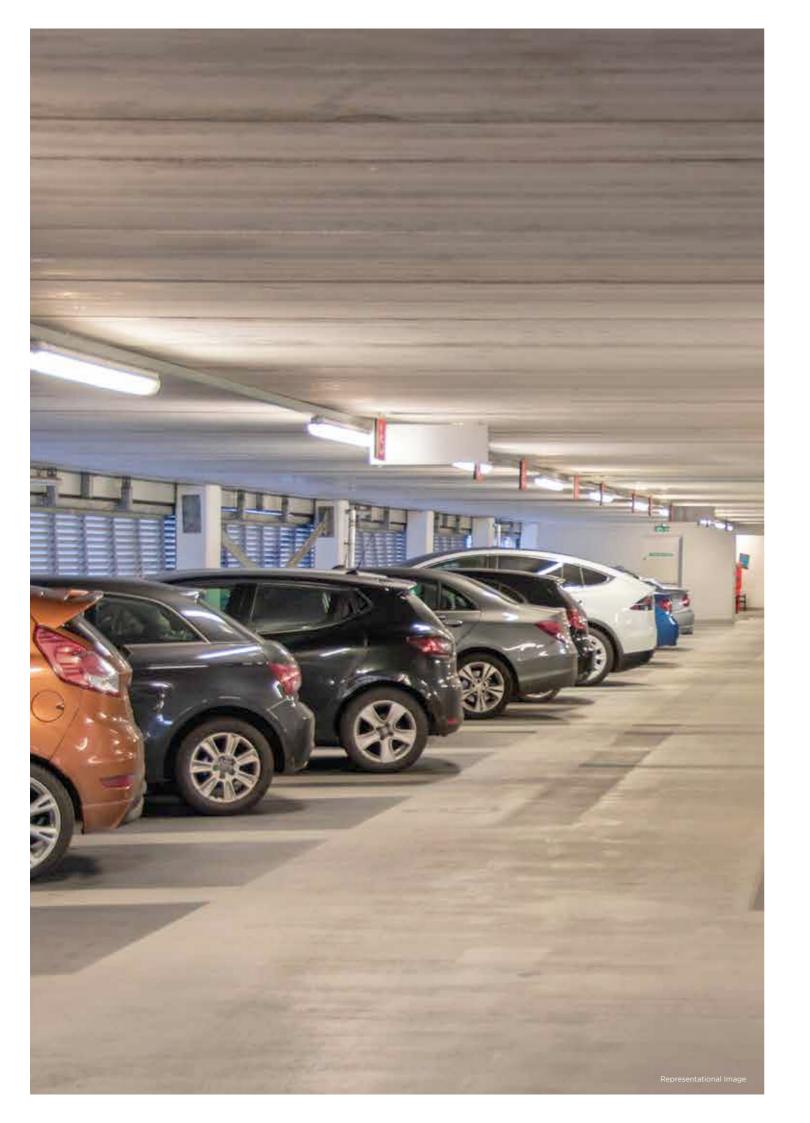

# GIVE YOUR VEHICLES THE LUXURY AND SPACE THEY DESERVE.

Ample parking is something you can

take for granted when you chose a

home in Srishti Namaah, which has

dedicated parking on 3 Basement

Levels, Ground Floor & the Podium-1

Level. The Podium-2 Level however is an

Eco-Deck, where no vehicular

movement is allowed, to ensure that

peace and quiet is maintained.