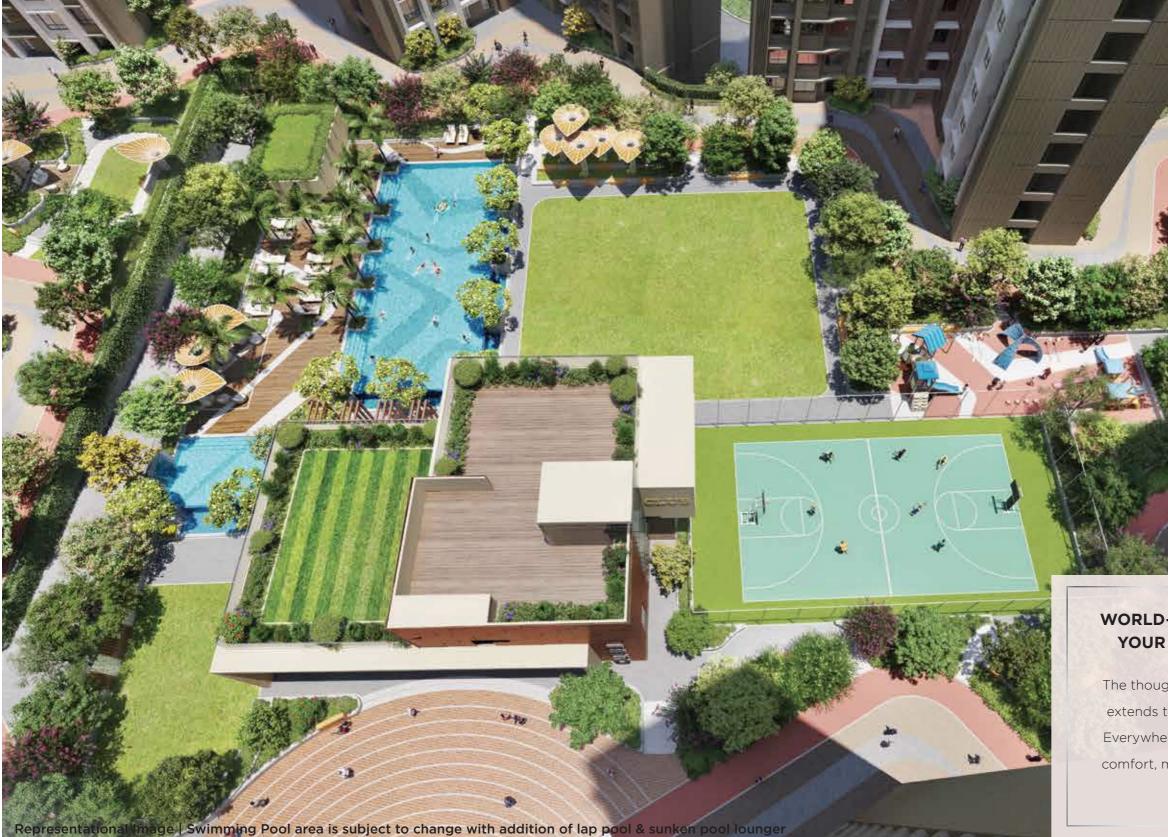

## LANDSCAPE AMENITIES

- 1. MULTIPURPOSE LAWN
- 2. LAP POOL
- 3. KID'S POOL
- 4. FAMILY POOL
- 5. POOL DECK
- 6. SUNKEN POOL LOUNGER
- 7. POOL BUBBLERS
- 8. POOL OVERFLOW
- 9. MULTIPURPOSE SPORT COURT

DRIVEWAY

ENTRY

- 10. JOGGING TRACK
- 11. CLIMBING WALL
- 12. KIDS PLAY AREA
- 13. SCULPTURAL POTS AT CLUB DROP-OFF
- 14. CHANGE ROOMS
- 15. TOT-LOT
- 16. READING CORNER
- 17. SCULPTURE
- 18. PARTY LAWN
- 19. SENIOR CITIZEN SEATING

- 20. INTERACTIVE SEATING
- 21. EXERCISE AREA
- 22. CLUB HOUSE DROP-OFF
- 23. CLUBHOUSE
- 24. LAWN FACING STEPPED SEATING

DRIVEWAY

- 25. GROUP SEATING
- 26, REFLEXOLOGY PATH
- 27, YOGA AND MEDITATION
- 28. SKATING PARK

0

ENTRYIEXT

## LEISURE AMENITIES

Clubhouse | Family Swimming Pool | Kids' Pool | Lap Pool | Sunken Pool Lounger | Pool Deck | Reading Corner | Senior Citizen Seating Area Multipurpose Lawn | Reflexology Path | Enclosed Lounge

## **ACTIVE AMENITIES**

salt ) ( the se

Multipurpose Court | Climbing Wall | Jogging Track | Skating Park | Tot-Lot Kids' Play Area | Badminton Courts | TT Room | Pool Table Room Exercise Area | Gymnasium | Dance Studio | Fitness Center | Activity Zone

# LIFESTYLE AMENITIES

Mini-Theatre | Yoga & Meditation Area | Multipurpose Lawn | Party Lawn Study Room | Music Room | Co-Working Rooms | Guest Suite Indoor Games Room & Lounge | Doctor's Room

# WORLD-CLASS AMENITIES THAT ELEVATE YOUR LIVING EXPERIENCE EVERY DAY

The thoughtfulness applied to the amenities here, also extends to how diverse and well spread out they are. Everywhere you go, you will find yourself immersed in comfort, modernity, and luxury that truly goes beyond the basics.