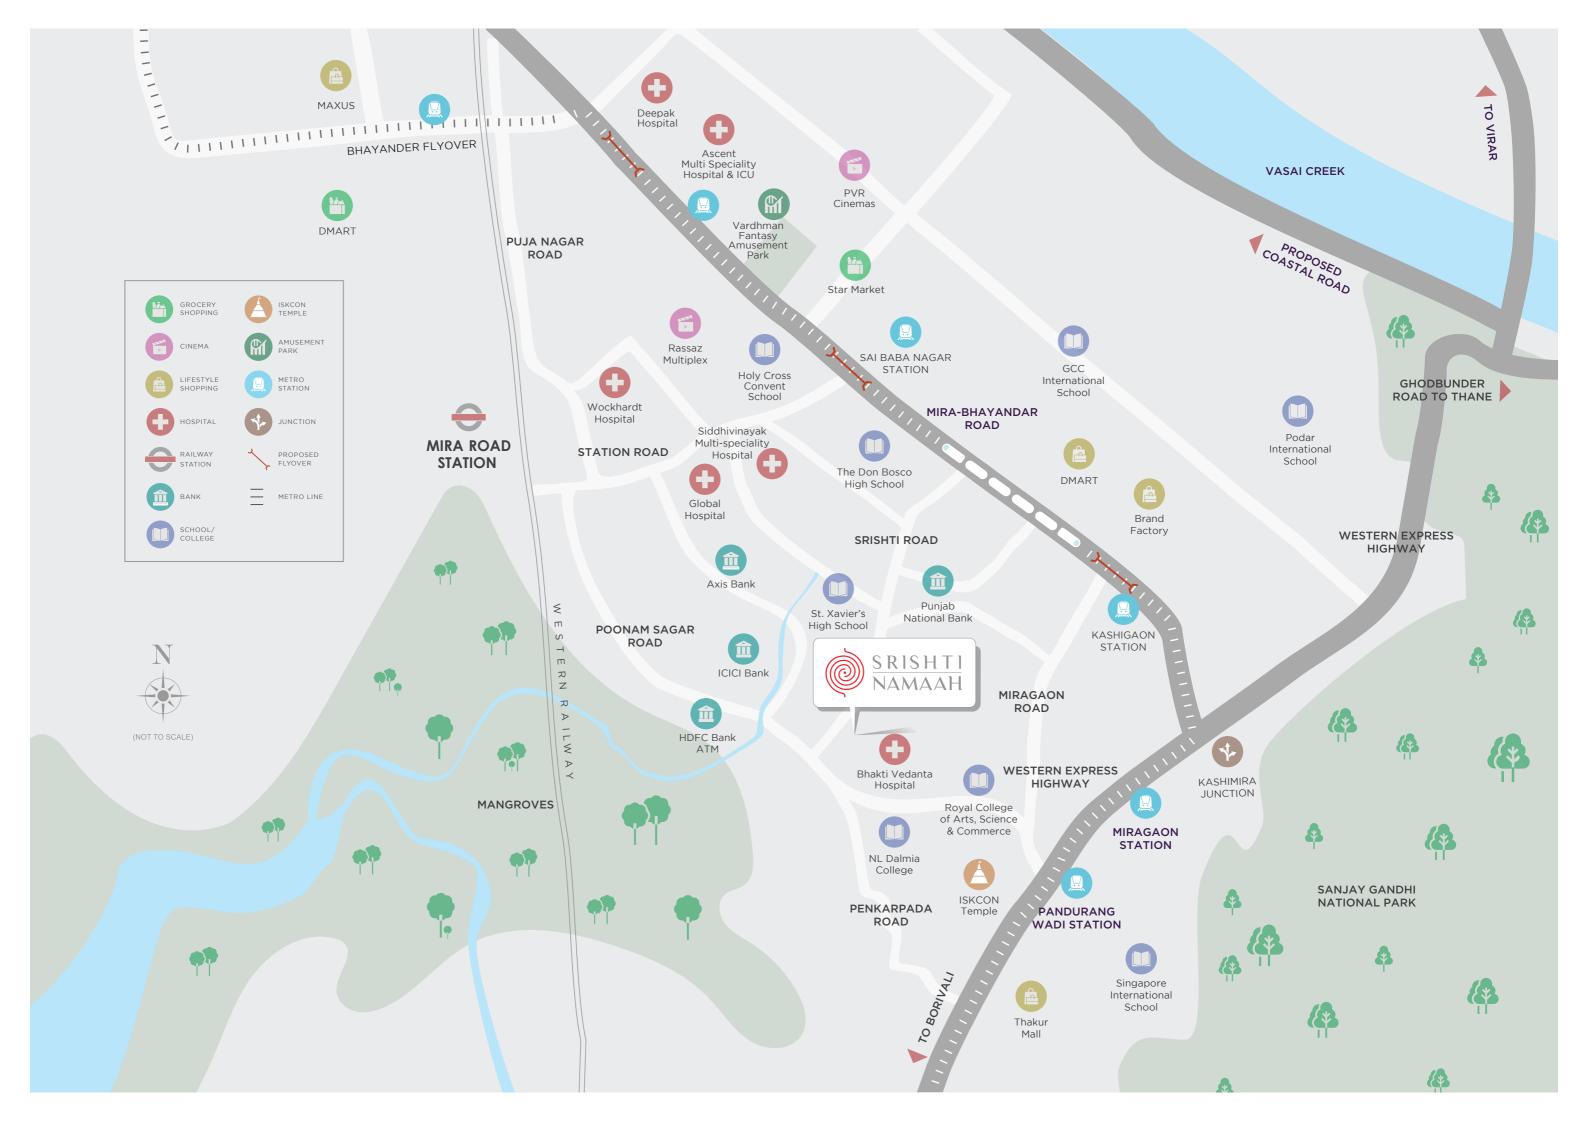

# LESS TIME TRAVELING TO WORK. MORE TIME FOR FAMILY. FINALLY, TOGETHERNESS IS NOT A LUXURY.

Welcome to a place where connectivity and seamlessness are facts of everyday life. With 3 new metro lines; 2A, 7 & 9, and the proposed Borivali-Thane tunnel road in the works, commuting to any part of Mumbai & Thane has become convenient. Combine this unparalleled convenience with the presence of commercial hubs like Mindspace and TCS only a short drive away. So forget about spending too much time on travel. Here, you will always have time for togetherness. Time for yourself. Time to grow.

## **ROAD NETWORK**

- Western Express Highway **1.4 kms**
- Poonam Sagar Road 1.5 kms
- Mira Bhayandar Road 1.7 kms
- Dahisar Check Naka 1.9 kms
- Kashimira Junction **3.0 kms**
- Close proximity to Ghodbunder Road
- Close proximity to Link Road from Dahisar

## RAILWAY NETWORK

- Mira Road Station **1.8 kms**
- Churchgate to Virar trains
- Separate trains from Bhayandar to Andheri and Bhayandar to
- Churchgate
- Metro Lines 2A & 7

#### PROPOSED INFRASTRUCTURE

- Dahisar (E) to Mira Bhayandar Metro Line 9 Pandurangwadi Metro Station - 0.9 km Kashigaon Metro Station - **1.8 kms**
- Coastal Road (Thane to Mira Bhayandar) 4 kms
- **3 Flyovers** on Mira Bhayandar Road
- Expansion of Gorai-Bhayandar Road to **4 lanes**
- Extension of Link Road from Dahisar up to Bhayandar 29.2 kms long
- 8 lane Coastal Road (Marine Lines to Kandivali)
- Borivali-Thane Tunnel Road

#### WITHIN A RANGE OF 30 MINS

- Tata Consultancy Services (Borivali E)
- JP Morgan Chase (Malad W)
- Accenture (Malad E)
- Deloitte (Goregaon W)

## SECONDARY BUSINESS DISTRICTS (SBDs)

- Mindspace, Malad (W) 14 kms
- MIDC, Andheri (E) 20 kms
- Powai **22 kms**

## PLACE OF WORSHIP

• Iskcon Temple - **0.4 kms** 

## HOSPITALS

- Global Hospital 2.2 kms
- Wockhardt Hospital 2.4 kms

#### SCHOOLS/COLLEGES

- N L Dalmia School **0.2 kms**
- Royal College **0.2 kms**

## SHOPPING

- Thakur Mall 1.8 kms
- D'Mart **2.0 kms**
- Brand Factory 2.9 kms
- Star Bazaar 2.9 kms
- Maxus Mall **5.3 kms**

#### BANKS

- Punjab National Bank **0.4 kms** 
  - ICICI Bank 0.6 kms
  - HDFC Bank 0.8 kms
  - Syndicate Bank **0.9 kms**
  - Vijaya Bank **1.1 kms**
  - Axis Bank 1.2 kms
  - Allahabad Bank 1.2 kms
  - Dena Bank 1.2 kms

## LEISURE

- GCC Hotel & Club 2.1 kms

- Uttan Beach 13.7 kms
- Gorai Beach 17.5 kms

• Bhaktivedanta Hospital - 0.09 kms

• N L Dalmia Management College - 0.2 kms • The Don Bosco High School - 1.6 kms Singapore International School - 2.6 kms GCC International School - 2.8 kms • RBK Global School - 5.2 kms

• Vardhman Fantasy Park - **2.5 kms** • Sanjay Gandhi National Park - 5.7 kms