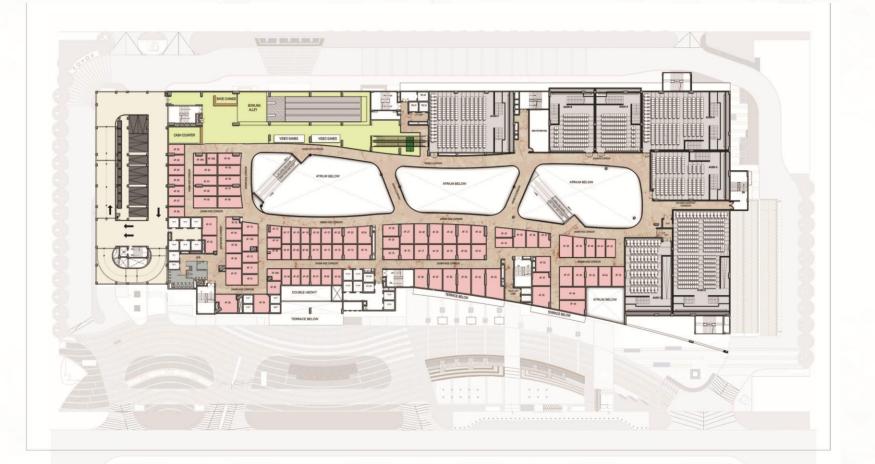

## ARCHITECTURE OF AWE-STRIKING AURA

Boulevard Walk is unsurpassed thanks to its eccentric infrastructure and

- Retail shops proffer vast assortment of goods and services.
- Anchor shops to catch up with treasured brands.
- Appetizing food outlets to facilitate hunger.
- Multiplex for abundance of cinematic delight.

LOWER GROUND

**GROUND FLOOR** 

THE MALL

FIRST FLOOR

THE MA

ALL

SECOND FLOOR

THIRD FLOOR PLAN

THE MALL

AT BOULEVARD WALK

FOURTH FLOOR

THE MA

FIFTH FLOOR

Bw