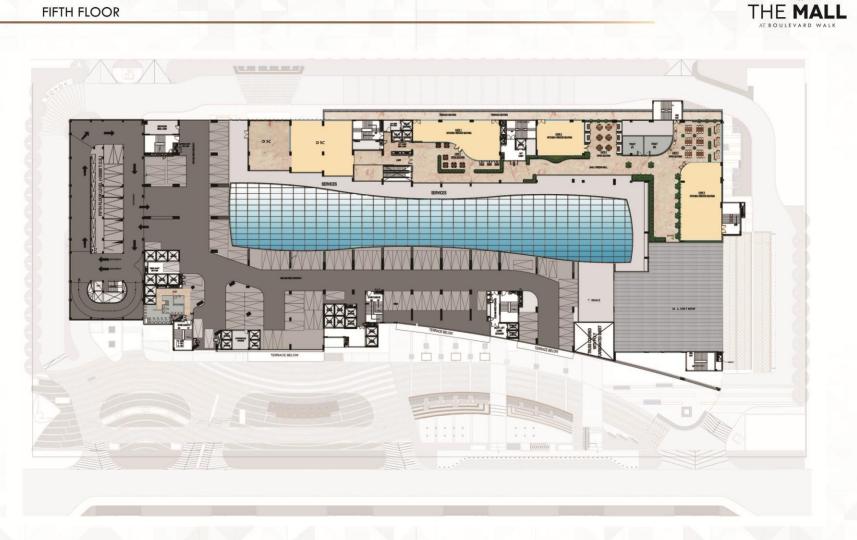

K



TYPICAL FLOOR PLAN

FLOOR-29, SIZE : 140 SQ.FT. - 470 SQ.FT.



TYPICAL FLOOR PLAN

FLOOR-30, SIZE : 140 SQ.FT. - 387 SQ.FT.





Grand place to undergo grandiosity.

Boulevard Walk comprises elevated experiences of amusement, shopping, and scrumptious food to run into sumptuous living.



## ARCHITECTURE OF AWE-STRIKING AURA



Boulevard Walk is unsurpassed thanks to its eccentric infrastructure and

- Retail shops proffer vast assortment of goods and services.
- Anchor shops to catch up with treasured brands.
- Appetizing food outlets to facilitate hunger.
- Multiplex for abundance of cinematic delight.

LOWER GROUND





**GROUND FLOOR** 



THE MALL

FIRST FLOOR



THE MA

ALL

SECOND FLOOR





THIRD FLOOR PLAN



THE MALL

AT BOULEVARD WALK

FOURTH FLOOR



THE MA

FIFTH FLOOR



Bw

## LEADING BRANDS ON BOARD



DISCLAIMER: The information provided is tentative/ indicative and subject to finalization of agreements between parties.

# INTRODUCING FOR THE FIRST TIME IN THE HISTORY OF REAL ESTATE

# **REPUBLIC PENSION PLAN**

## BOULEVARD WALK ALK AL ALK ALK

Most premium location of Greater Noida (W)

# WHAT IS A PENSION PLAN?

- Its A Tool To Invest Regularly During Your Work Life Span
- Pension Plan Provides You With Financial Stability
- It Safeguards The Interests Of Your Loved Ones
- In Times Of Covid, It Helps To Prepare For Any Future Contingencies
- It Provides Guaranteed Income With Secured Financial Future

# WHY DO I NEED PENSION PLAN?

- Its A Regular And Steady Flow Of Income Even After Retirement
- Disciplined, Affordable And Secure Way For Planning