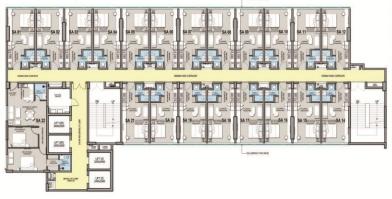

#### UNIT PLAN SERVICE APARTMENTS

TYPICAL FLOOR PLAN

SIZE : 526 SQ.FT. - 543 SQ.FT.

FLOOR : 20 TO 23, 25 TO 28 & 30

FLOOR : 19, 24 & 29