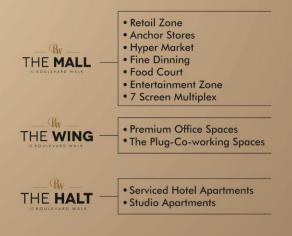

## ACE THE GAME OF COMMERCIAL INVESTMENT

**Boulevard Walk**, an ideal space to invest into for people who relish the majesty. A mélange of a Grand Shopping Mall, the Halt and the Wing each giving a chance to invest in grandiosity for yielding valuable commercial benefits under one roof.

## PROMINENCE OF POSH LIFESTYLE

You ideate and we confer is what all Boulevard Walk stands for. The Halt offers Studio Apartments & Hotel Rooms for extravagance habitation. Excellence can be rejoiced with Ample Space, Exceptional Sanitary Measures and Entailed Seclusion so The Halt unveils it all for you.

## THE STOREY OF PERPETUAL SUCCESSION

An aesthetic space of productivity for perpetual succession is what delineates The Wing. Infrastructure is splendid with perfectly aligned office spaces along with independent entry and exit from the lobby. A prominent and precise use of energy and resources to halt operating costs for yielding worthwhile commercial benefit. The Wing is an alluring experience of office space to keep you productive.

## ARCHITECTURE OF AWE-STRIKING AURA

Boulevard Walk is unsurpassed thanks to its eccentric infrastructure and

- Retail shops proffer vast assortment of goods and services.
- Anchor shops to catch up with treasured brands.
- Appetizing food outlets to facilitate hunger.
- Multiplex for abundance of cinematic delight.