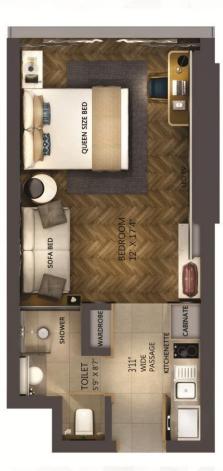

#### UNIT PLAN SERVICE APARTMENTS

TYPICAL FLOOR PLAN

SIZE : 526 SQ.FT. - 543 SQ.FT.

FLOOR : 20 TO 23, 25 TO 28 & 30

FLOOR : 19, 24 & 29