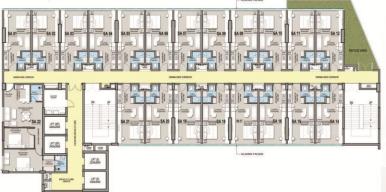

#### UNIT PLAN SERVICE APARTMENTS

TYPICAL FLOOR PLAN

SIZE : 526 SQ.FT. - 543 SQ.FT.

FLOOR : 20 TO 23, 25 TO 28 & 30

FLOOR : 19, 24 & 29