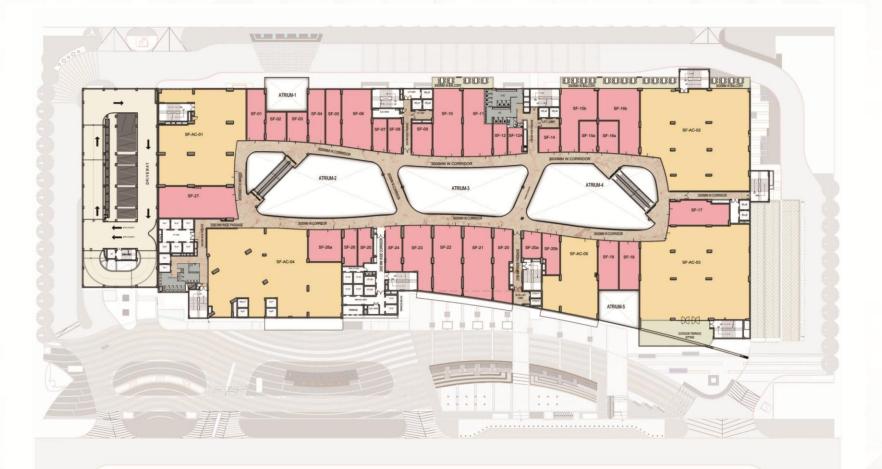

## ARCHITECTURE OF AWE-STRIKING AURA

Boulevard Walk is unsurpassed thanks to its eccentric infrastructure and

- Retail shops proffer vast assortment of goods and services.
- Anchor shops to catch up with treasured brands.
- Appetizing food outlets to facilitate hunger.
- Multiplex for abundance of cinematic delight.

LOWER GROUND

**GROUND FLOOR** 

THE MALL

FIRST FLOOR

THE MA

ALL

SECOND FLOOR

THIRD FLOOR PLAN

THE MALL

AT BOULEVARD WALK

FOURTH FLOOR

THE MA

FIFTH FLOOR

Bw