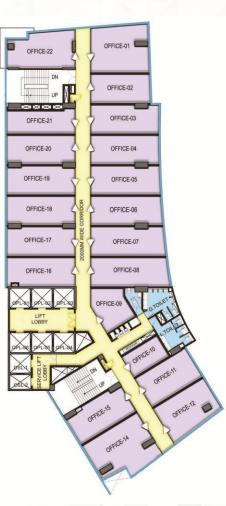

#### TYPICAL FLOOR PLAN

SIZE : 233 SQ.FT. - 1241 SQ.FT.

THE WING

ATBOULEVARD

BRANDED WORKSPACES