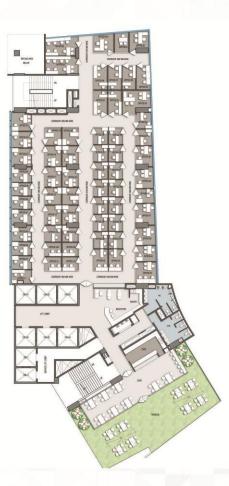

#### UNIT PLAN SERVICE APARTMENTS

TYPICAL FLOOR PLAN

SIZE : 526 SQ.FT. - 543 SQ.FT.

FLOOR : 20 TO 23, 25 TO 28 & 30

FLOOR : 19, 24 & 29

## THE STOREY OF PERPETUAL SUCCESSION

An aesthetic space of productivity for perpetual succession is what delineates The Wing. Infrastructure is splendid with perfectly aligned office spaces along with independent entry and exit from the lobby. A prominent and precise use of energy and resources to halt operating costs for yielding worthwhile commercial benefit. The Wing is an alluring experience of office space to keep you productive.

#### TYPICAL FLOOR PLAN

SIZE : 233 SQ.FT. - 1241 SQ.FT.

THE WING

ATBOULEVARD

BRANDED WORKSPACES