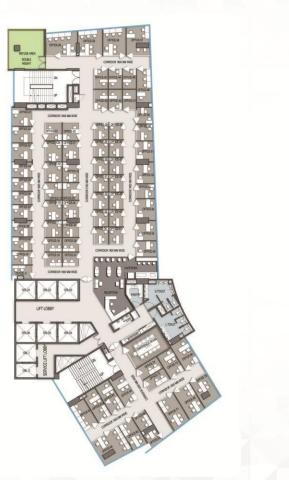

#### UNIT PLAN SERVICE APARTMENTS

TYPICAL FLOOR PLAN

SIZE : 526 SQ.FT. - 543 SQ.FT.

FLOOR : 20 TO 23, 25 TO 28 & 30

FLOOR : 19, 24 & 29