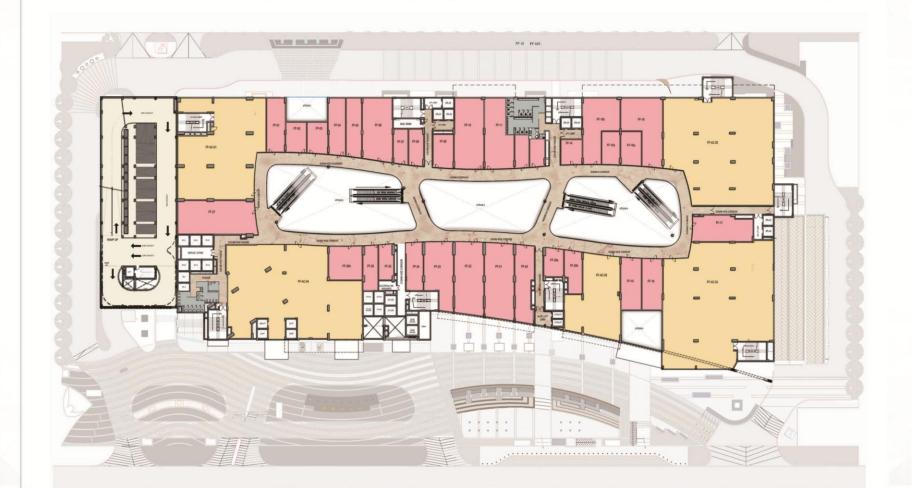

## ARCHITECTURE OF AWE-STRIKING AURA

Boulevard Walk is unsurpassed thanks to its eccentric infrastructure and

- Retail shops proffer vast assortment of goods and services.
- Anchor shops to catch up with treasured brands.
- Appetizing food outlets to facilitate hunger.
- Multiplex for abundance of cinematic delight.

LOWER GROUND

**GROUND FLOOR** 

THE MALL

FIRST FLOOR

THE MA

ALL

SECOND FLOOR

THIRD FLOOR PLAN

THE MALL

AT BOULEVARD WALK

FOURTH FLOOR

THE MA

FIFTH FLOOR

Bw