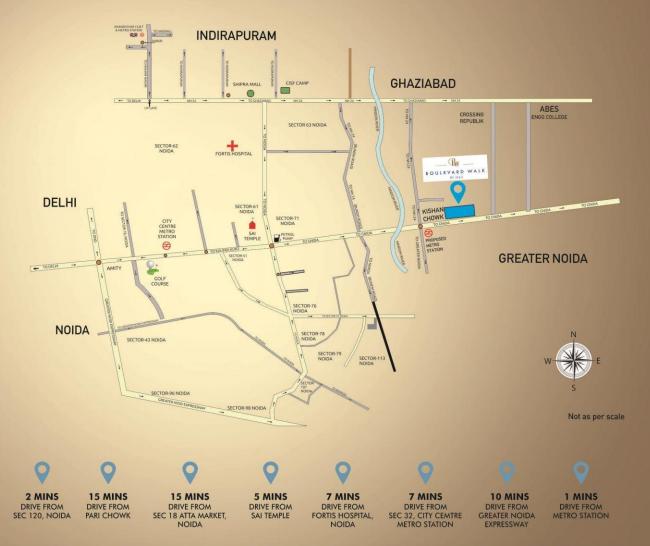

#### LOCATION MAP

## GREATER NOIDA WEST

#### WHERE GRANDEUR EVENTUATES!

A Premium Location of Greater Noida West that is thronged with Mankind and Industrial areas. A ubiquitous of Hotels, Fun Areas, Businesses, Food and whatnot.

Boulevard Walk is a truly pronounced edifice that is sited in a planned city of Greater Noida West with amazing connectivity from Noida, Delhi & Ghaziabad. The Project is well surrounded by Ample Residential Developments situated in the most Densely populated area with easy connectivity to the proposed Metro Station.

**CONNECTIVITY** :

**5 MINS** 

DRIVE FROM

NH 24