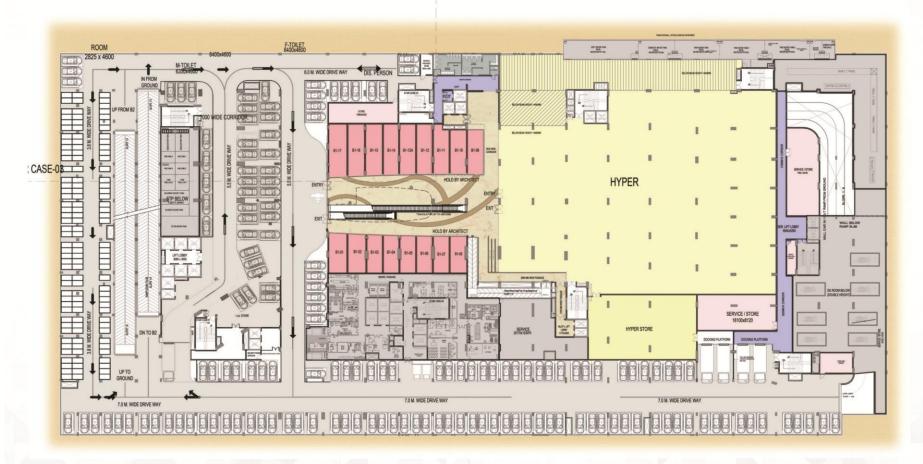

## ARCHITECTURE OF AWE-STRIKING AURA

Boulevard Walk is unsurpassed thanks to its eccentric infrastructure and

- Retail shops proffer vast assortment of goods and services.
- Anchor shops to catch up with treasured brands.
- Appetizing food outlets to facilitate hunger.
- Multiplex for abundance of cinematic delight.

LOWER GROUND

**GROUND FLOOR** 

THE MALL

FIRST FLOOR

THE MA

ALL

SECOND FLOOR

THIRD FLOOR PLAN