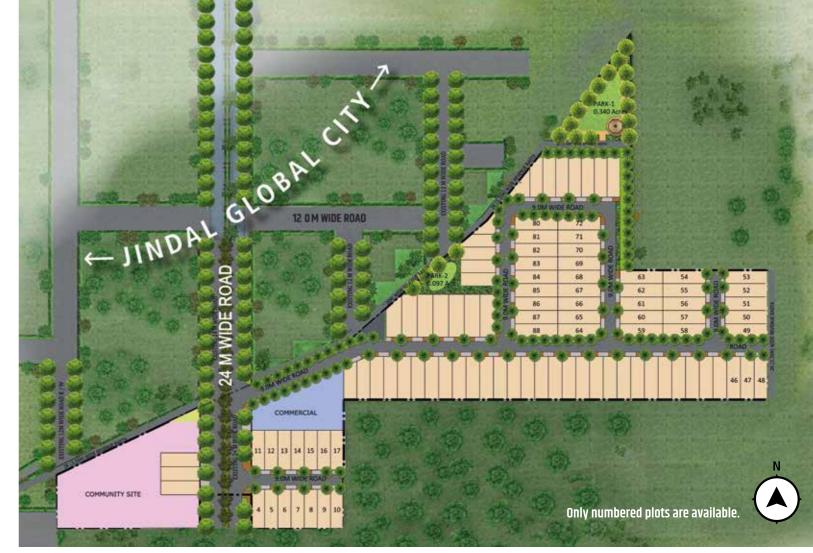

Saffron Estate is a unique upscale development where the indoor and outdoor spaces are a resident's delight, and give an individual sense of ownership to the residents.

- Strategically located on main sector road (24 M)
- Just 10 km from Delhi
- Excellent connectivity through National Highway,
   KMP and KGP Expressways
- Close to Rajiv Gandhi Education City
- Just 20 minutes away from Delhi
- Metro Rail link planned between Kundli and Delhi
- Development of 100m wide road from Narela to IGI Airport (UER) being done at a rapid pace

## The best of everything.

- Upscale, secured and gated development
- · Limited edition exclusive lots
- Finely landscaped entrance feature with guard house and access controlled entry
- Three-level security and surveillance system
- Finely landscaped internal streets with perimeter plantation
- Dedicated maintenance agency for immaculate housekeeping and maintenance services
- Eco-friendly street lighting, storm water and rain water harvesting
- Centralised sewer treatment plant and electricity transformer