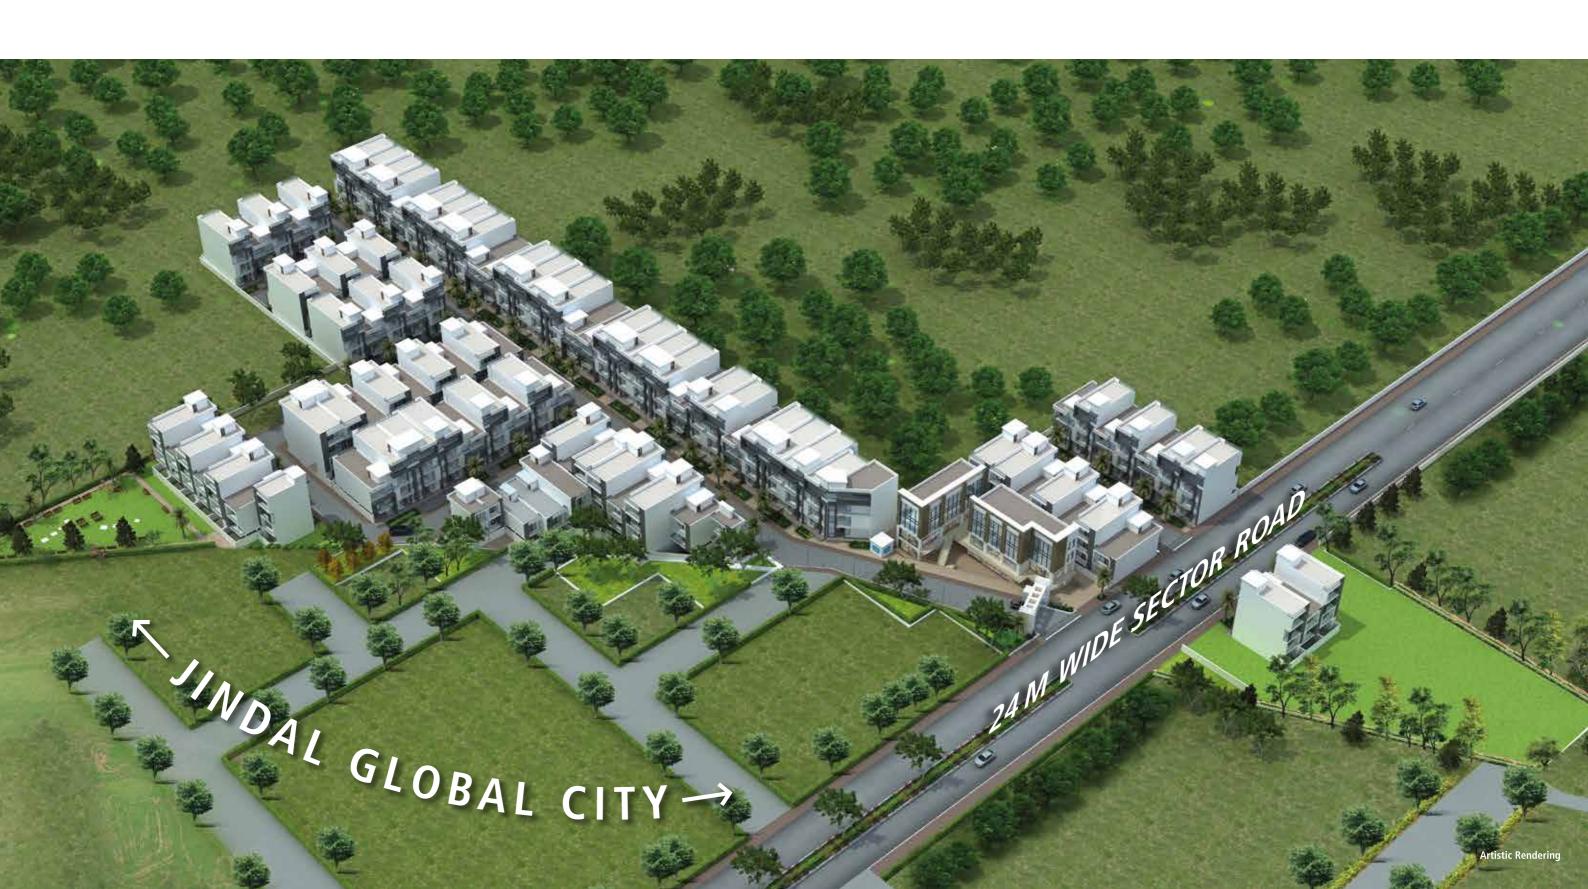

Saffron Estate is a unique upscale development where the indoor and outdoor spaces are a resident's delight, and give an individual sense of ownership to the residents.

- Strategically located on main sector road (24 M)
- Just 10 km from Delhi
- Excellent connectivity through National Highway,
   KMP and KGP Expressways
- Close to Rajiv Gandhi Education City
- Just 20 minutes away from Delhi
- Metro Rail link planned between Kundli and Delhi
- Development of 100m wide road from Narela to IGI Airport (UER) being done at a rapid pace

# Inspiration finds the right expression.

Plots and homes designed to let your inner being flourish.