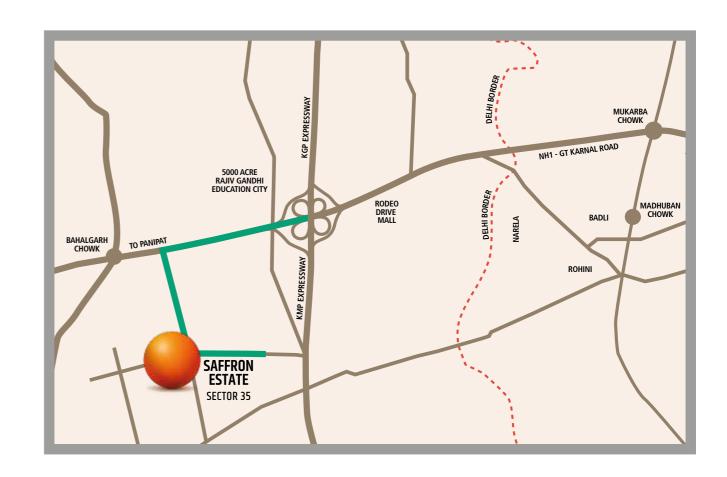

Saffron Estate is a unique upscale development where the indoor and outdoor spaces are a resident's delight, and give an individual sense of ownership to the residents.

- Strategically located on main sector road (24 M)
- Just 10 km from Delhi
- Excellent connectivity through National Highway,
   KMP and KGP Expressways
- Close to Rajiv Gandhi Education City
- Just 20 minutes away from Delhi
- Metro Rail link planned between Kundli and Delhi
- Development of 100m wide road from Narela to IGI Airport (UER) being done at a rapid pace

Saffron Estate, 24m Wide Road, Adjacent to Block D, Jindal Global City, Village Liwan, Sector 35, Sonepat - 131 001

Samyak Properties and Infrastructure Pvt. Ltd. LGF, D 299, Defence Colony, New Delhi

Contact: 011-46085248 | 98719 41714 www.saffronestate.in