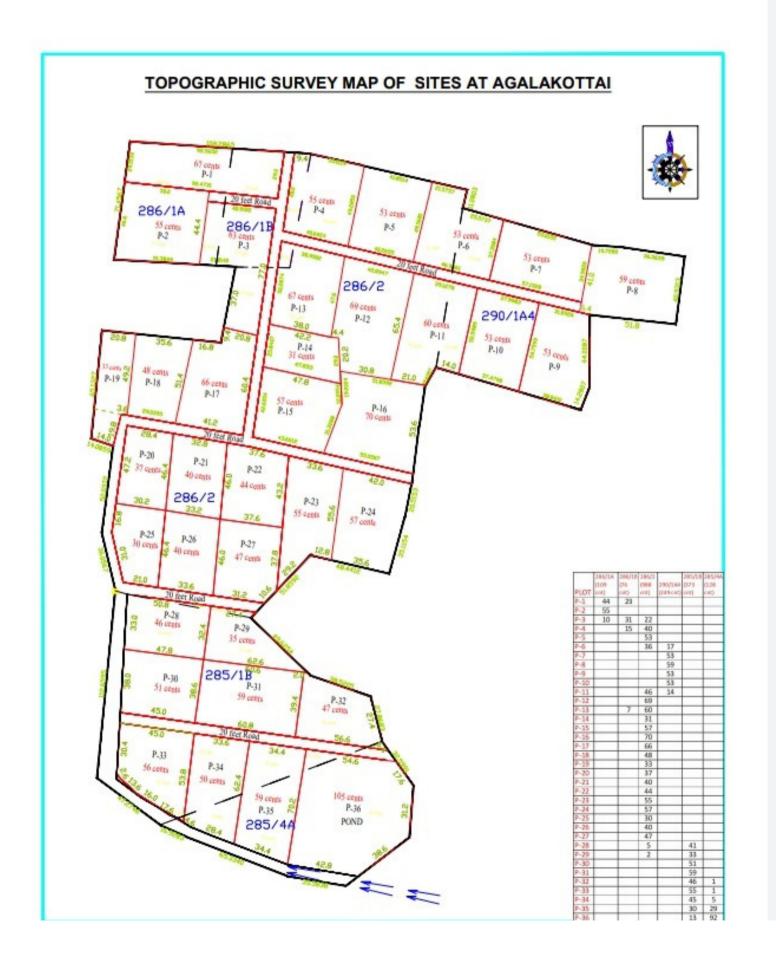

with the leisure and luxury in terms of amenities. Welcome to your escape from the noise, crowd, rush, and hustle-bustle of the city. "Breathe Fresh Air, Engage In Farming, Weekend Gateaway, And A Picnic Spots At Your **Own Abode Of Heritage** 



### **Selection Of Land and Plants by Customer**

Buyers can choose from land parcels sized 0.25 acre, 0.5 acre, and 1 acre each. Once they become land-owners, they can select crops (seasonal fruits and vegetables) and timber (teak, sandalwood, mahogany, Melia Dubia) that they wish to cultivate on the plot.



#### **Ammenities**

- 24x7 Security With Guards & CCTV Surveillance
- all round fencing
- Swimming pool
- Common Kitchen area with Function Hall
- Indoor Games
- Basket ball Court
- Chidrens paly area







#### **IBBANI LAYOUT MAP**







# Actual Image Of Our IBBANI PROJECT







# SVR FARMS IBBANI LOCATION MAP











Reach out to us for inquiries or comments.







9845959397/9986410709 Phone Number raghusaireddy@gmail.com Email Address www.svrfarms.com Website