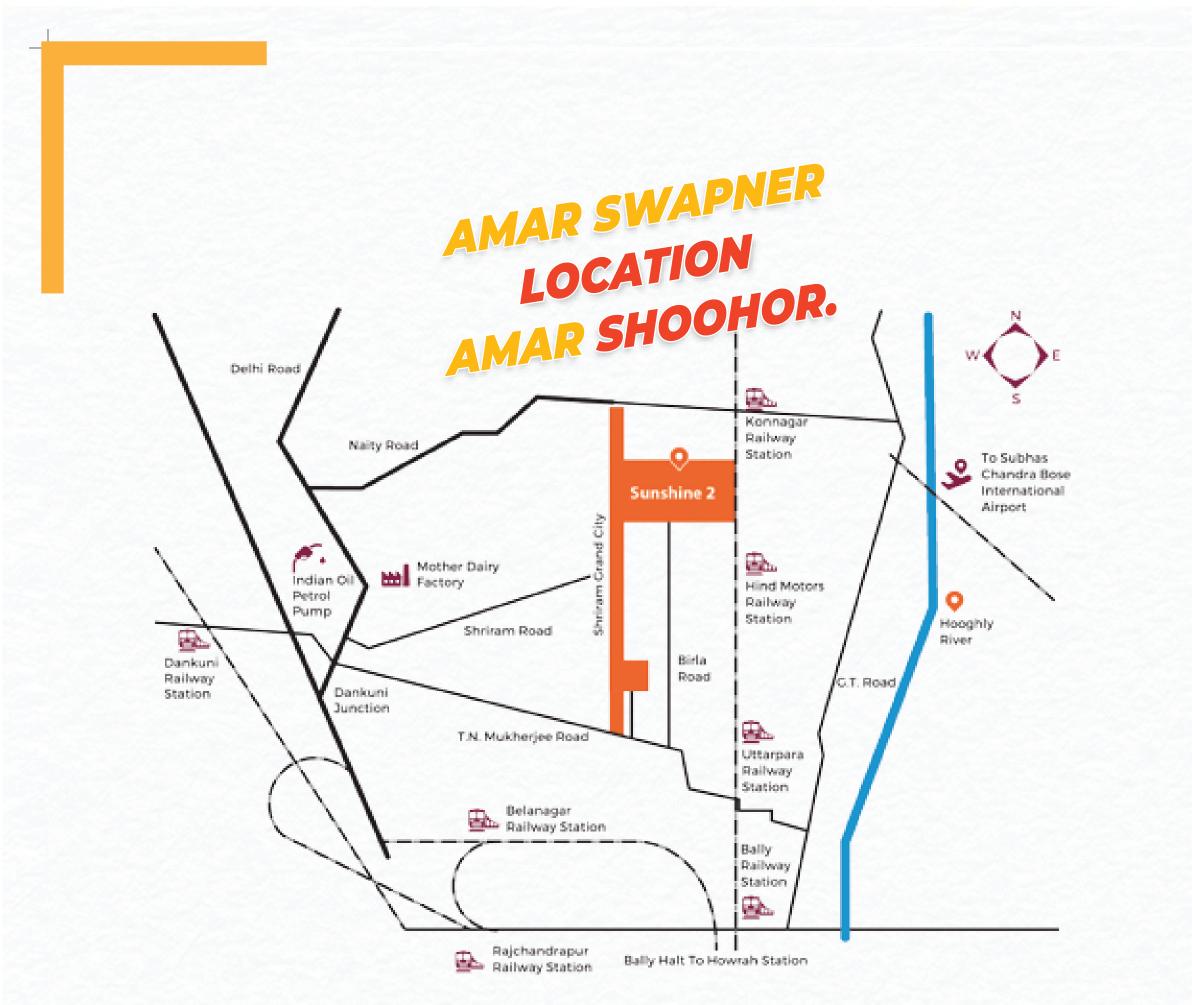

## AMAR SWAPNO. AMAR AMAR SHOHOR.

The City of Joy is transforming into the city of dreams. Fulfilling the aspirations of its forward-looking denizens, the 314 acre Mega Township - Shriram Grand City is a huge, meticulously planned, and self contained development, with provisions for every imaginable amenity. Given its strategic location and excellent connectivity - the city has rightly earned the nickname of 'Kolkata's Sister City.'

The mega township is strategically located parallel to Grand Trunk Road. Offering unparalleled connectivity due to its proximity to three key railway stations, the Dakshineshwar Metro Station and the International airport, it's a smart choice for young professionals and senior citizens alike.