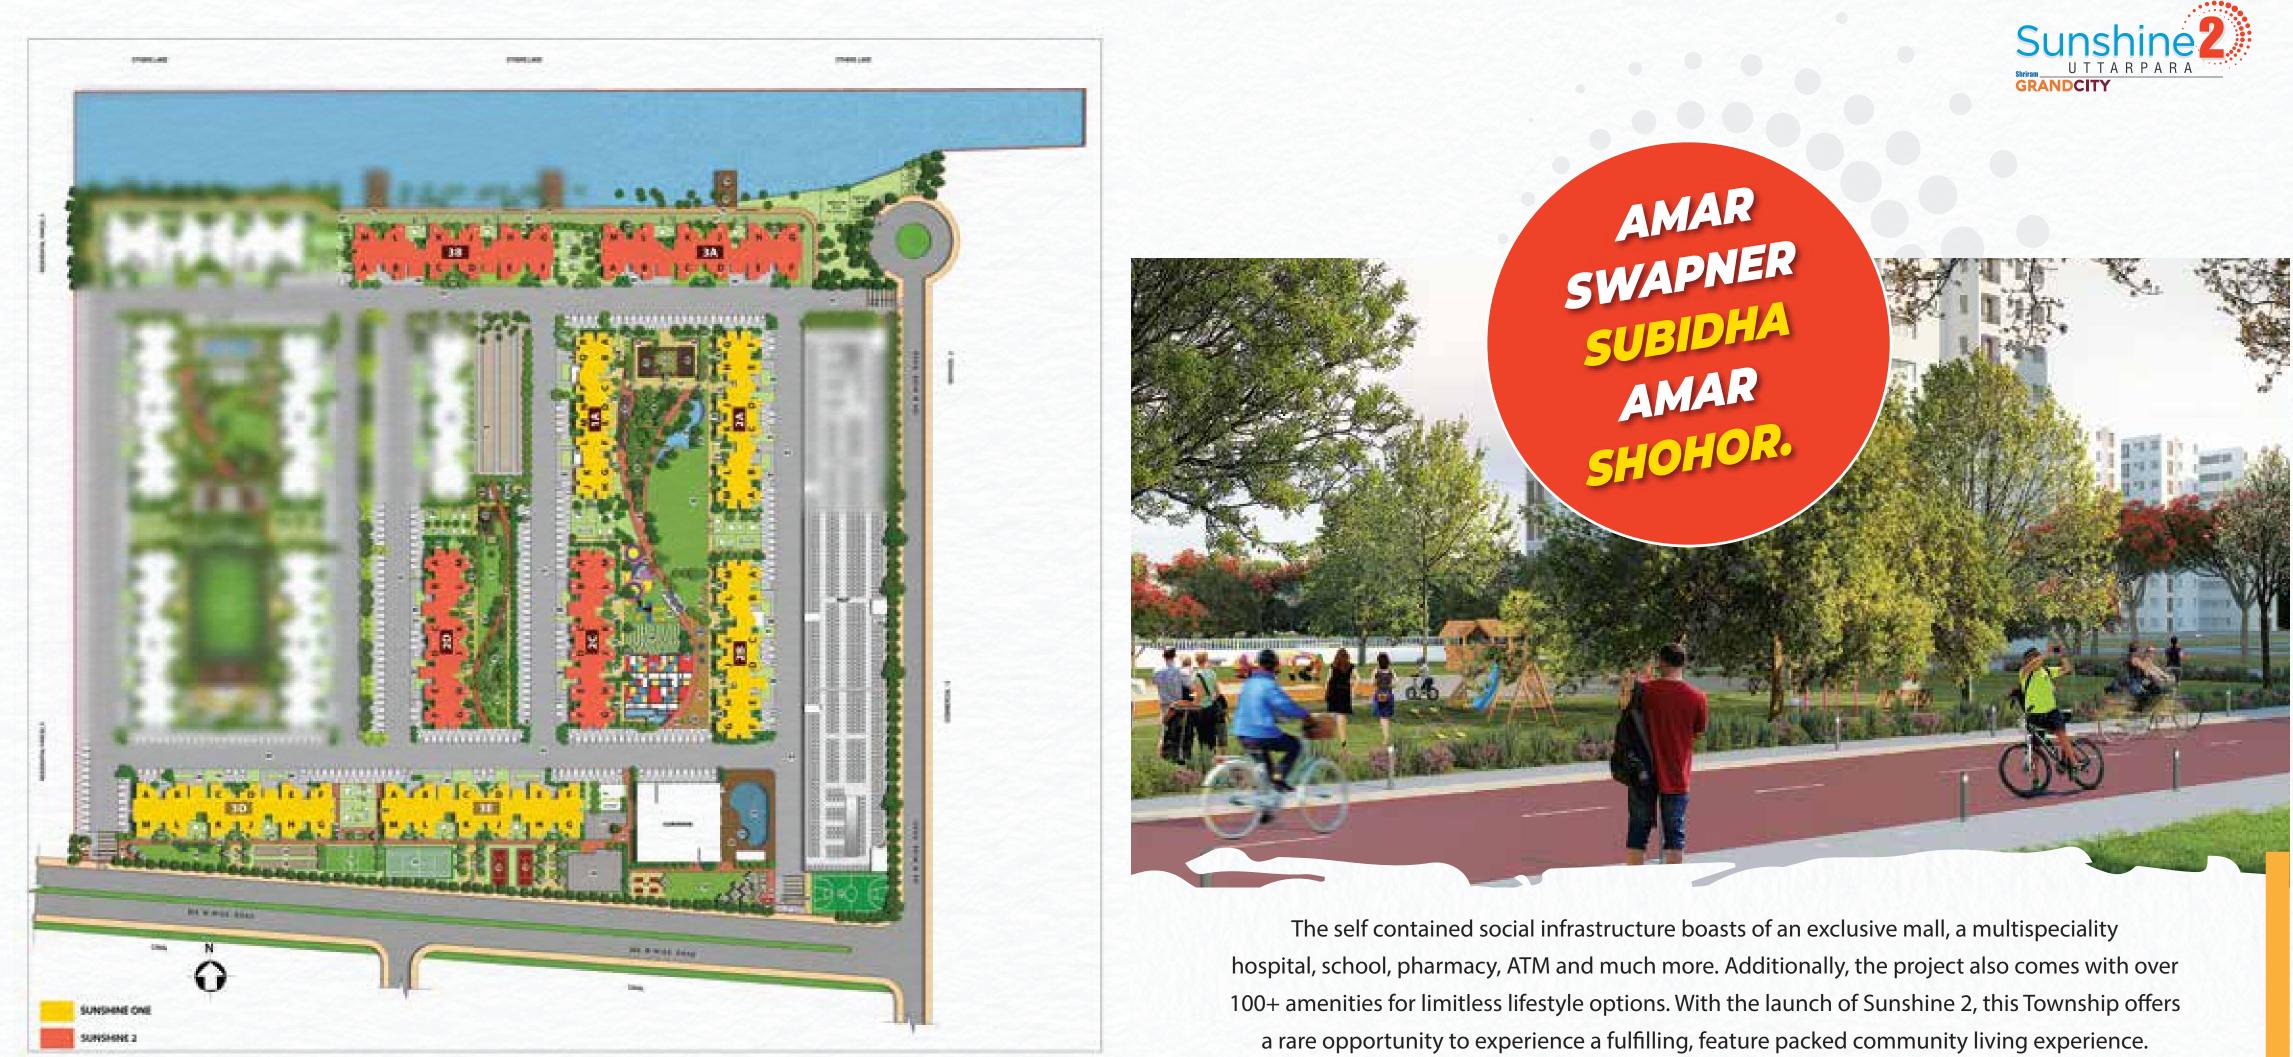

A huge, swanky, multistoried mall at walking distance.

- DRIVEWAY
- PAVED WALKWAY
- GREEN POCKETS
- RAISED PLANTERS
- TREE PITS
- GUARD ROOM
- SEATING COVE
- COSY CORNER
- PET PARK
- CRICKET PITCH
- SHADED SITTING COURT
- VOLLEYBALL COURT
- GAME COURT
- TENNIS COURT
- BADMINTON COURT
- SKATING RINK
- OUTDOOR GYM
- TABLE TENNIS COURT
- PARTY LAWN
- UMBRELLA CANOPY GARDEN
- BASKETBALL COURT
- POOL DECK
- KIDS POOL
- SWIMMING POOL
- ROCK CLIMBING WALL
- WATER CASCADE
- KIDS HIDE AND SEEK
- KIDS SAND BED
- GIANT TRAMPOLINE
- LAWN
- ART/CHALK COURT
- JUMBO CHESS
- KIDS PLAY AREA
- JOGGING/CYCLING TRACKS
- REFLEXOLOGY WALK
- DEW MOUNDS
- BAMBOO CANOPY
- MAZE GARDEN
- SITTING POCKET
- EARTH BERM
- TODDLER PLAY AREA
- MIST GARDEN
- INTERACTIVE FOUNTAINS

- TWO WHEELER PARKING SPACE
- RANGOLI WATER
- SEMI-OPEN READING LOUNGE
- GRASS PAVERS
- HERB GARDEN
- AROMA GARDEN
- SHADE GARDEN
- STEPPED WATERBODY
- BUTTERFLY GARDEN
- OUTDOOR YOGA PLAZA
- LOTUS POND
- BIRDS PARK
- MOUND GARDEN
- HAMMOCK ZONE
- HOPSCOTCH
- VIBGYOR BAMBOO INSTALLATION
- SWINGS
- CARROM LOUNGE
- AMPHITHEATRE
- FESTIVAL STAGE
- KASHFUL SCULPTURES
- CELEBRATION/GATHERING ZONE
- FOOTBALL FIELD
- TREE GROVE
- PERGOLA COURT
- CIGAR LOUNGE
- OUTDOOR FAMILY SITTING PLAZA
- BARBEQUE DECK
- MOM N ME PARK
- SCULPTURE
- SWASTIK PLAZA
- ROCKERY WATERBODY
- LAKESIDE PROMENADE
- VIEWING DECK
- CABANA/GAZEBO
- FEATURE WALL
- DROP-OFF PLAZA
- STEPPED PLAZA
- PERFORMANCE ZONE
- SENIOR CITIZEN PARK
- PLAY TUNNEL
- TRELLISED WALK

The mega township is strategically located parallel to Grand Trunk Road. Offering unparalleled connectivity due to its proximity to three key railway stations, the Dakshineshwar Metro Station and the International airport, it's a smart choice for young professionals and senior citizens alike.