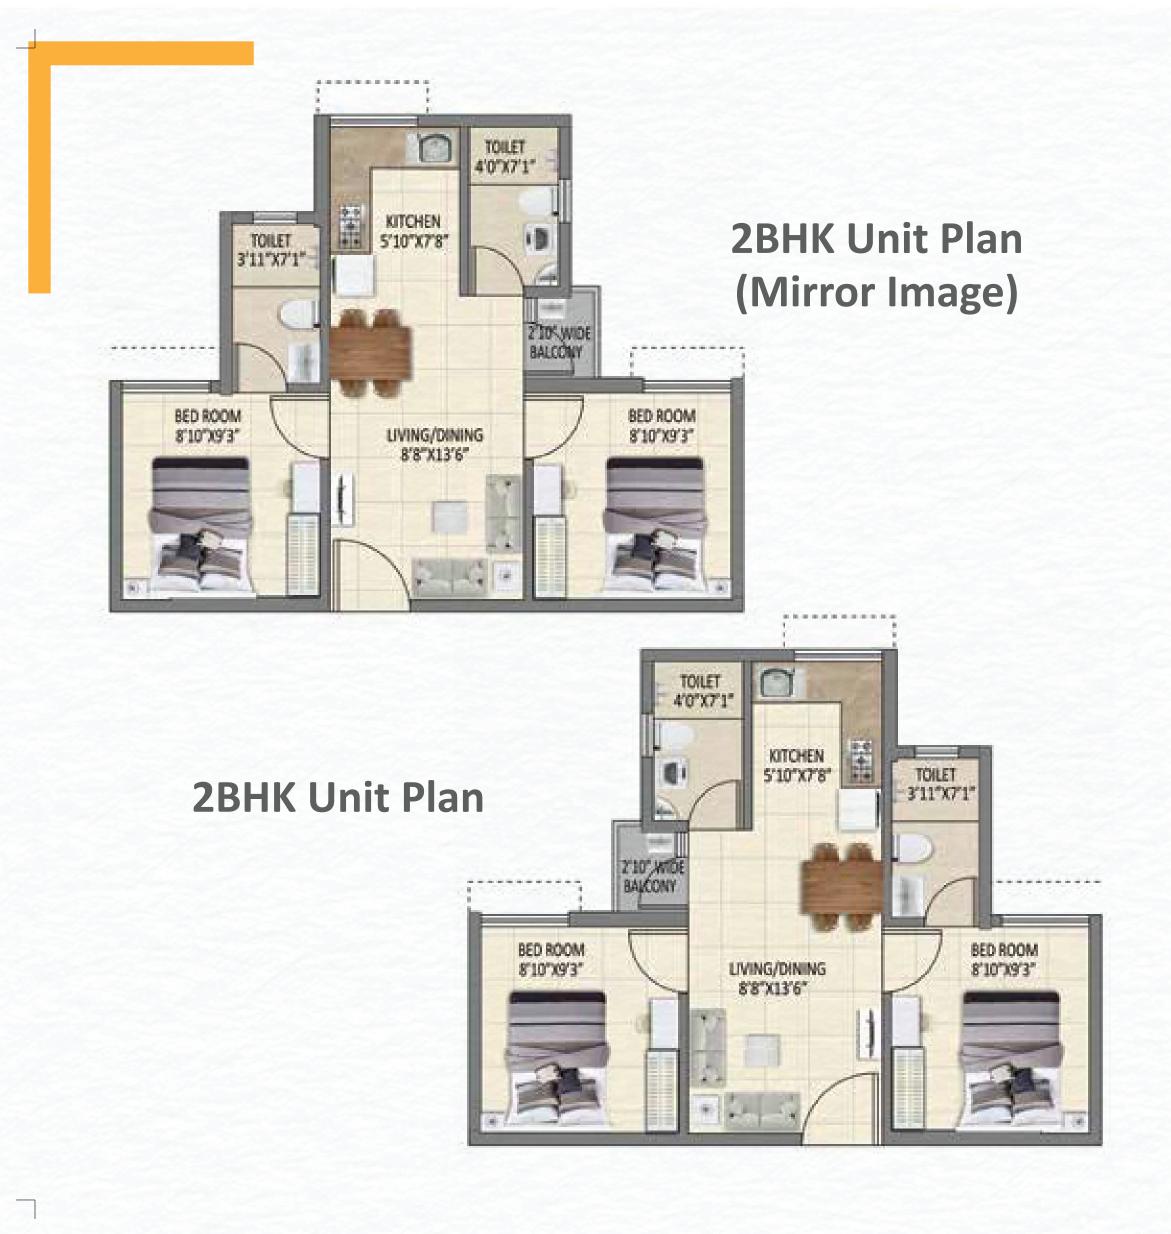

NE
- HOPSCOTCH
- VIBGYOR BAMBOO INSTALLATION
- SWINGS
- CARROM LOUNGE
- AMPHITHEATRE
- FESTIVAL STAGE
- KASHFUL SCULPTURES
- CELEBRATION/GATHERING ZONE
- FOOTBALL FIELD
- TREE GROVE
- PERGOLA COURT
- CIGAR LOUNGE
- OUTDOOR FAMILY SITTING PLAZA
- BARBEQUE DECK
- MOM N ME PARK
- SCULPTURE
- SWASTIK PLAZA
- ROCKERY WATERBODY
- LAKESIDE PROMENADE
- VIEWING DECK
- CABANA/GAZEBO
- FEATURE WALL
- DROP-OFF PLAZA
- STEPPED PLAZA
- PERFORMANCE ZONE
- SENIOR CITIZEN PARK
- PLAY TUNNEL
- TRELLISED WALK







The mega township is strategically located parallel to Grand Trunk Road. Offering unparalleled connectivity due to its proximity to three key railway stations, the Dakshineshwar Metro Station and the International airport, it's a smart choice for young professionals and senior citizens alike.









Start your day with an energetic swim at our our full-sized swimming pool

## **2BHK Floor Plans**



2BHK – TOWERS 2C & 2D

0



L

## **3BHK Floor Plans**



3BHK – TOWERS 3A & 3B