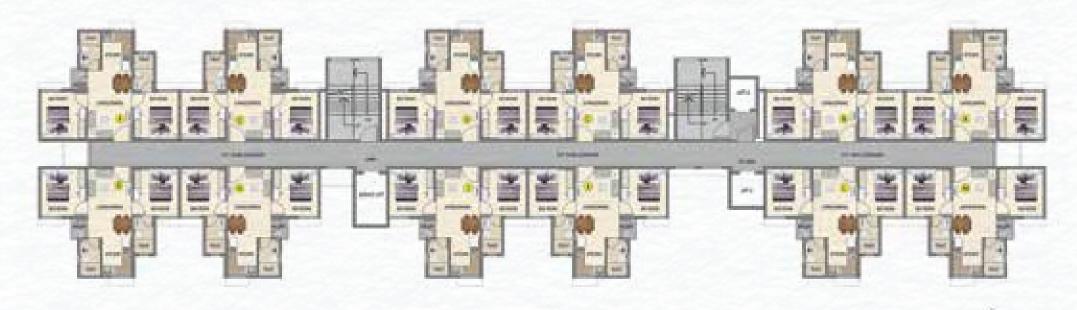

SHFUL SCULPTURES
- CELEBRATION/GATHERING ZONE
- FOOTBALL FIELD
- TREE GROVE
- PERGOLA COURT
- CIGAR LOUNGE
- OUTDOOR FAMILY SITTING PLAZA
- BARBEQUE DECK
- MOM N ME PARK
- SCULPTURE
- SWASTIK PLAZA
- ROCKERY WATERBODY
- LAKESIDE PROMENADE
- VIEWING DECK
- CABANA/GAZEBO
- FEATURE WALL
- DROP-OFF PLAZA
- STEPPED PLAZA
- PERFORMANCE ZONE
- SENIOR CITIZEN PARK
- PLAY TUNNEL
- TRELLISED WALK







The mega township is strategically located parallel to Grand Trunk Road. Offering unparalleled connectivity due to its proximity to three key railway stations, the Dakshineshwar Metro Station and the International airport, it's a smart choice for young professionals and senior citizens alike.









Start your day with an energetic swim at our our full-sized swimming pool

## **2BHK Floor Plans**



2BHK – TOWERS 2C & 2D

0



L

## **3BHK Floor Plans**



3BHK – TOWERS 3A & 3B