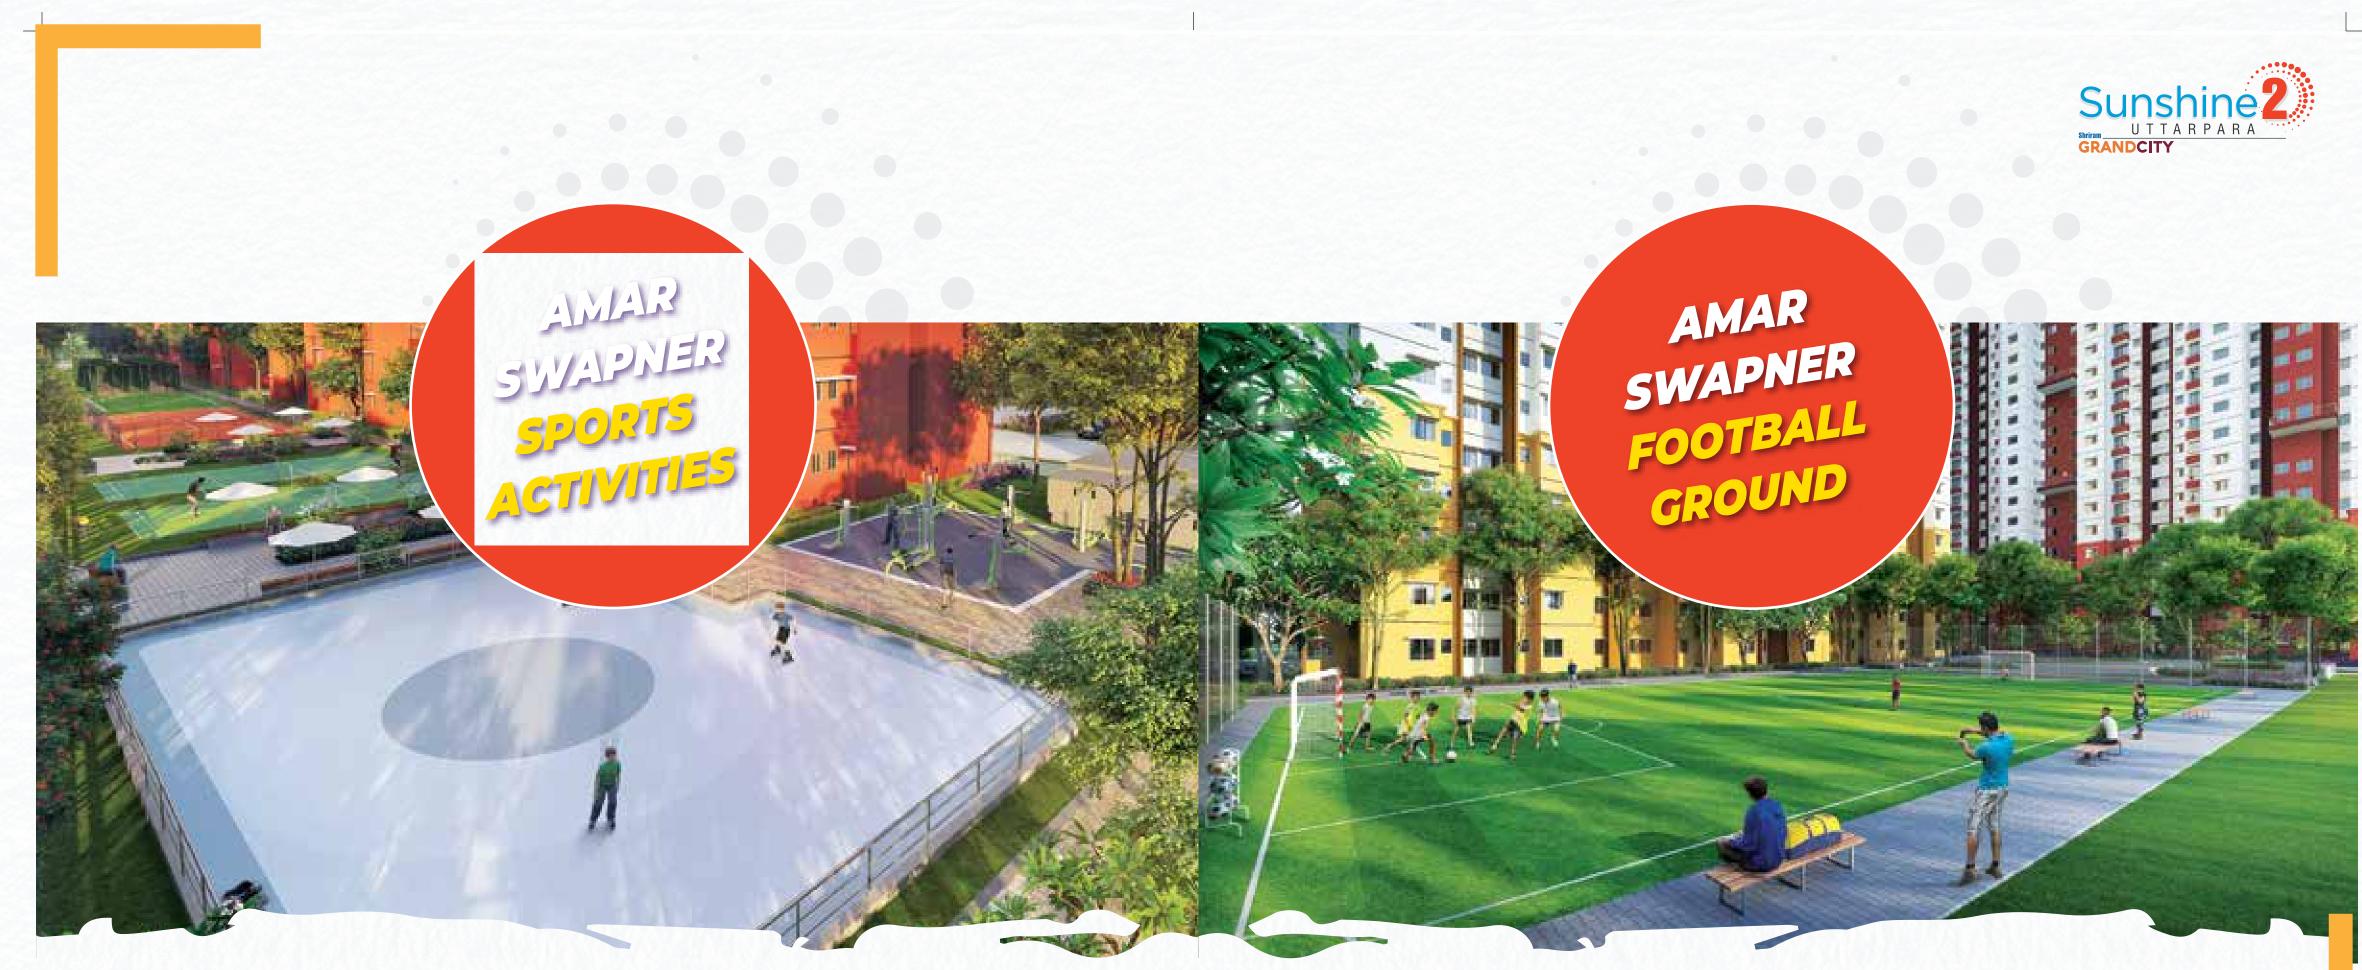

A grand 21000 sq.ft clubhouse packed with indoor games, gym, adda zone and more.

With a full sized football ground, cricket nets, basketball, tennis and badminton court, skating rink and much more.

A professional, international sized football ground - a treat for all football lovers.