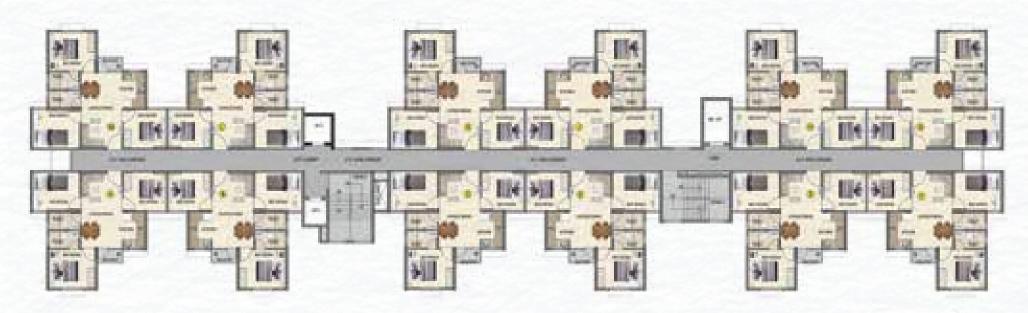

IELD
- TREE GROVE
- PERGOLA COURT
- CIGAR LOUNGE
- OUTDOOR FAMILY SITTING PLAZA
- BARBEQUE DECK
- MOM N ME PARK
- SCULPTURE
- SWASTIK PLAZA
- ROCKERY WATERBODY
- LAKESIDE PROMENADE
- VIEWING DECK
- CABANA/GAZEBO
- FEATURE WALL
- DROP-OFF PLAZA
- STEPPED PLAZA
- PERFORMANCE ZONE
- SENIOR CITIZEN PARK
- PLAY TUNNEL
- TRELLISED WALK







The mega township is strategically located parallel to Grand Trunk Road. Offering unparalleled connectivity due to its proximity to three key railway stations, the Dakshineshwar Metro Station and the International airport, it's a smart choice for young professionals and senior citizens alike.









Start your day with an energetic swim at our our full-sized swimming pool

## **2BHK Floor Plans**



2BHK – TOWERS 2C & 2D

0



L

## **3BHK Floor Plans**



3BHK – TOWERS 3A & 3B