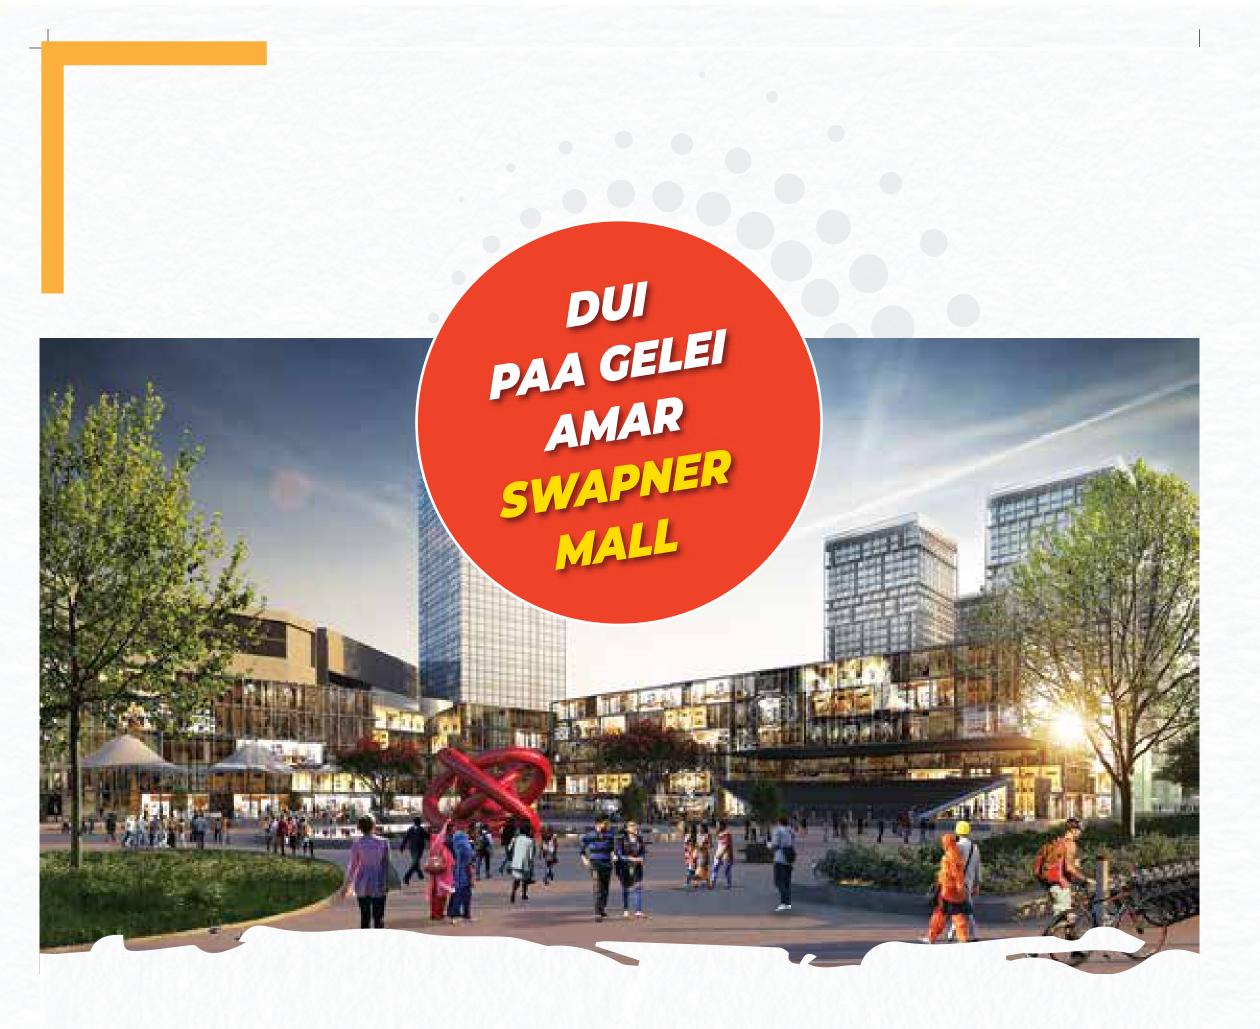

A huge, swanky, multistoried mall at walking distance.

- DRIVEWAY
- PAVED WALKWAY
- GREEN POCKETS
- RAISED PLANTERS
- TREE PITS
- GUARD ROOM
- SEATING COVE
- COSY CORNER
- PET PARK
- CRICKET PITCH
- SHADED SITTING COURT
- VOLLEYBALL COURT
- GAME COURT
- TENNIS COURT
- BADMINTON COURT
- SKATING RINK
- OUTDOOR GYM
- TABLE TENNIS COURT
- PARTY LAWN
- UMBRELLA CANOPY GARDEN
- BASKETBALL COURT
- POOL DECK
- KIDS POOL
- SWIMMING POOL
- ROCK CLIMBING WALL
- WATER CASCADE
- KIDS HIDE AND SEEK
- KIDS SAND BED
- GIANT TRAMPOLINE
- LAWN
- ART/CHALK COURT
- JUMBO CHESS
- KIDS PLAY AREA
- JOGGING/CYCLING TRACKS
- REFLEXOLOGY WALK
- DEW MOUNDS
- BAMBOO CANOPY
- MAZE GARDEN
- SITTING POCKET
- EARTH BERM
- TODDLER PLAY AREA
- MIST GARDEN
- INTERACTIVE FOUNTAINS