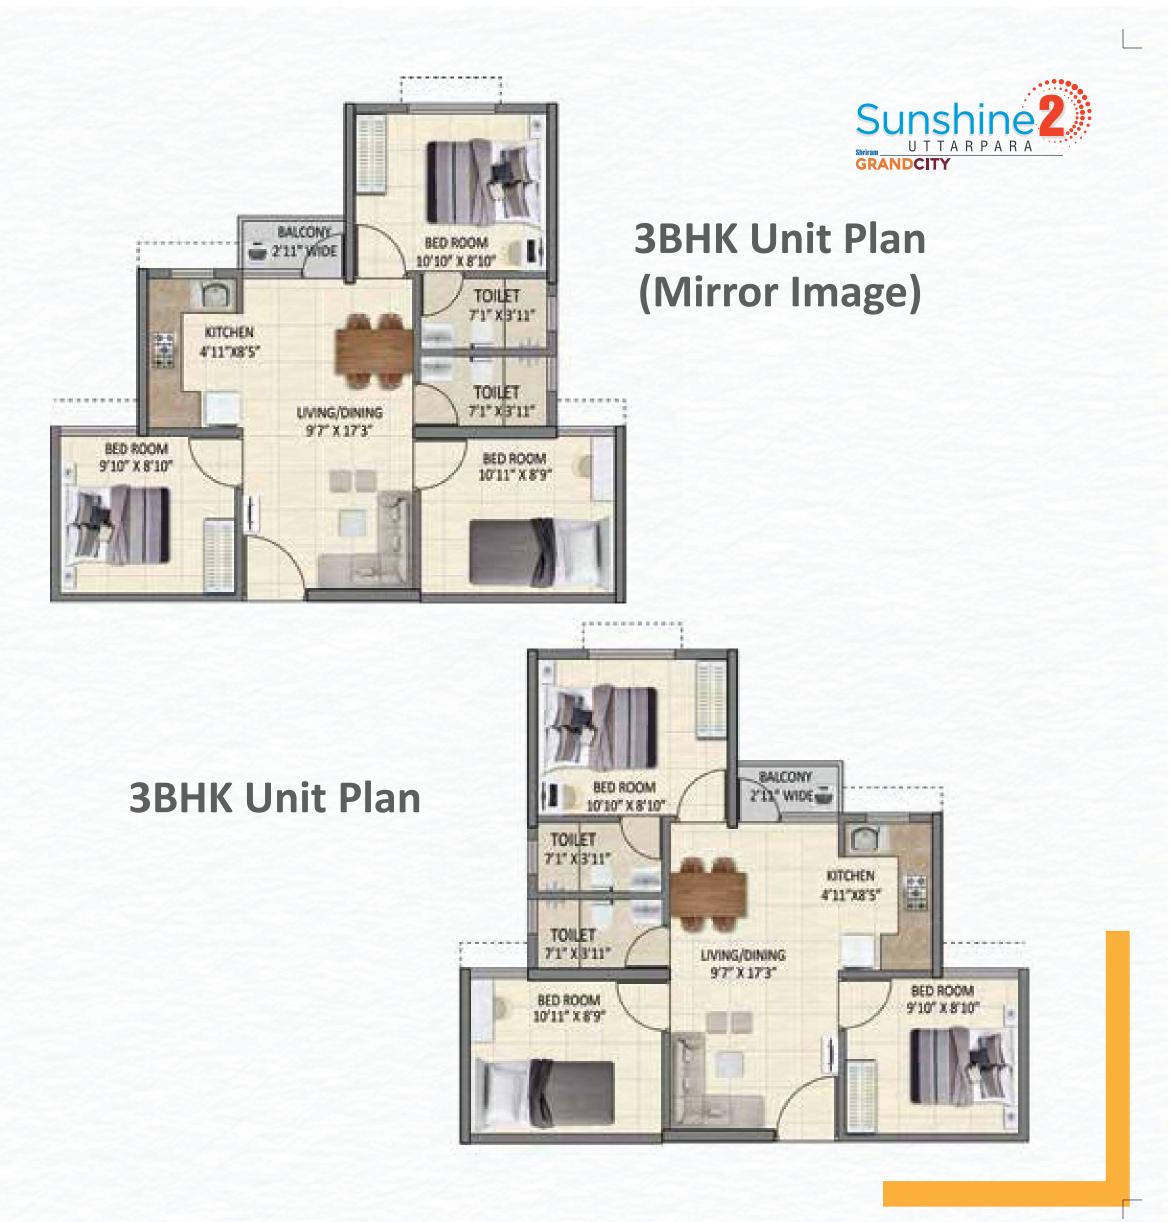

ZONE
- HOPSCOTCH
- VIBGYOR BAMBOO INSTALLATION
- SWINGS
- CARROM LOUNGE
- AMPHITHEATRE
- FESTIVAL STAGE
- KASHFUL SCULPTURES
- CELEBRATION/GATHERING ZONE
- FOOTBALL FIELD
- TREE GROVE
- PERGOLA COURT
- CIGAR LOUNGE
- OUTDOOR FAMILY SITTING PLAZA
- BARBEQUE DECK
- MOM N ME PARK
- SCULPTURE
- SWASTIK PLAZA
- ROCKERY WATERBODY
- LAKESIDE PROMENADE
- VIEWING DECK
- CABANA/GAZEBO
- FEATURE WALL
- DROP-OFF PLAZA
- STEPPED PLAZA
- PERFORMANCE ZONE
- SENIOR CITIZEN PARK
- PLAY TUNNEL
- TRELLISED WALK







The mega township is strategically located parallel to Grand Trunk Road. Offering unparalleled connectivity due to its proximity to three key railway stations, the Dakshineshwar Metro Station and the International airport, it's a smart choice for young professionals and senior citizens alike.









Start your day with an energetic swim at our our full-sized swimming pool

## **2BHK Floor Plans**



2BHK – TOWERS 2C & 2D

0



L

## **3BHK Floor Plans**



3BHK – TOWERS 3A & 3B