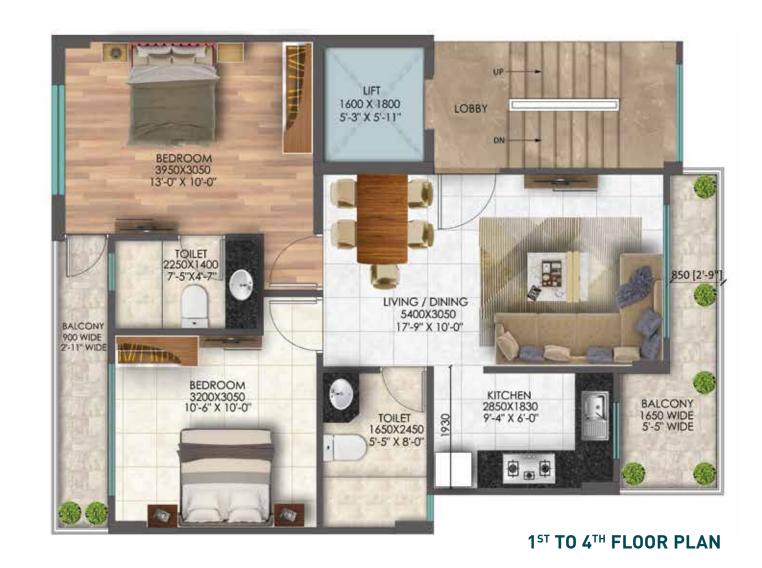

# 3 BHK + 3 TOILET + POOJA ROOM

**STILT FLOOR PLAN** 

**TERRACE FLOOR PLAN** 

1<sup>ST</sup> TO 4<sup>TH</sup> FLOOR PLAN