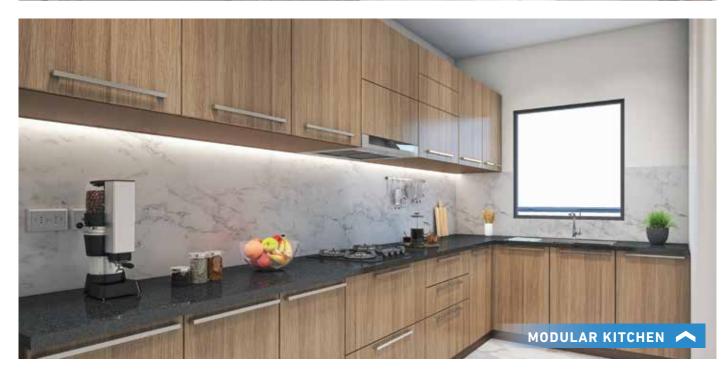

### KITCHEN

**FLOOR** VITRIFIED / CERAMIC TILES

WALL / CEILING OIL BOUND DISTEMPER

DADO CERAMIC TILES 600 MM ABOVE THE COUNTER

**COUNTER TOP GRANITE STONE** 

FITTINGS & FIXTURES ISI MARKED CP FITTINGS