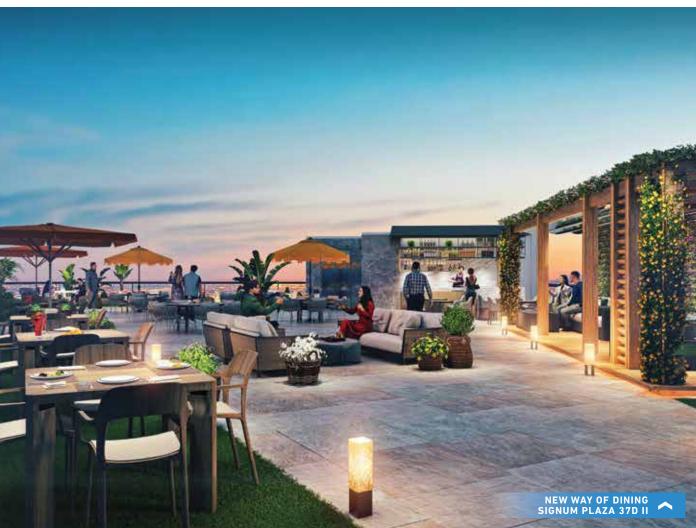

Rate mentioned does not include GST and other statutory charges, if applicable. T & C Apply. "1 Sq. mt = 10.7639 sq. ft."

DESIGNED BY PADMA BHUSHAN ARCHITECT HAFEEZ CONTRACTOR.

Welcome to Signature Global City 37D II. The premium independent floors here offer a modern lifestyle, spread across 5.62 acres surrounded by a lush green landscape. Well-connected to major highways, enjoy the good life with world-class security and amenities. So that you can truly start an independent life, while building a legacy for your loved ones. Interior styling by the renowned interior designer Sonali Bhagwati, these apartments are envisioned to be the embodiment of perfection.