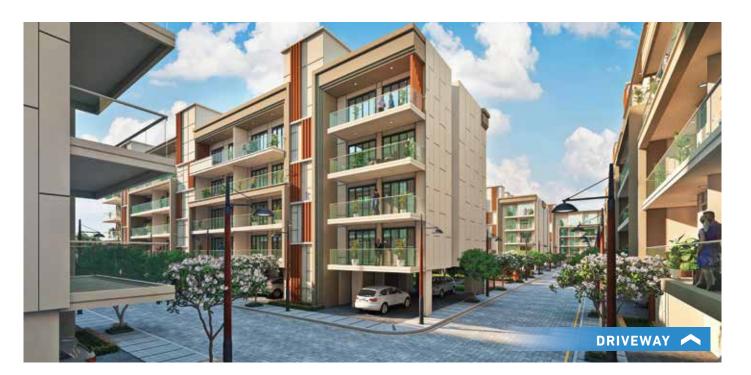

# AMENITIES

# AMENITIES

- 01. DRIVEWAY
- 02. BUTTERFLY/FRAGRANT GARDEN
- 03. ENTRY PAVILLION
- 04. TREE COURT ON GRAVEL WITH SCULPTURE
- 05. LAWN/OUTDOOR GYM
- 06. YOGA LAWN
- 07. PATHWAY
- 08. SENIOR CITIZEN'S AREA COVERED WITH TRELLIS
- 09. KID'S PLAY AREA
- 10. BOARD GAMES/INFORMAL SEATING AREA
- 11. JOGGING TRACK
- 12. DECK
- 13. SWIMMING POOL
- 14. SEATING COVERED WITH TRELLIS/AMPHITHEATER
- 15. LAWN
- 16. PLAY COURT
- 17. STEPS
- 18. PET PARK
- 19. SECURITY CABIN
- 20. PROJECT NAME
- 21. KID'S POOL
- 22. MEN'S CHANGING ROOM
- 23. WOMEN'S CHANGING ROOM
- 24. MILK BOOTH