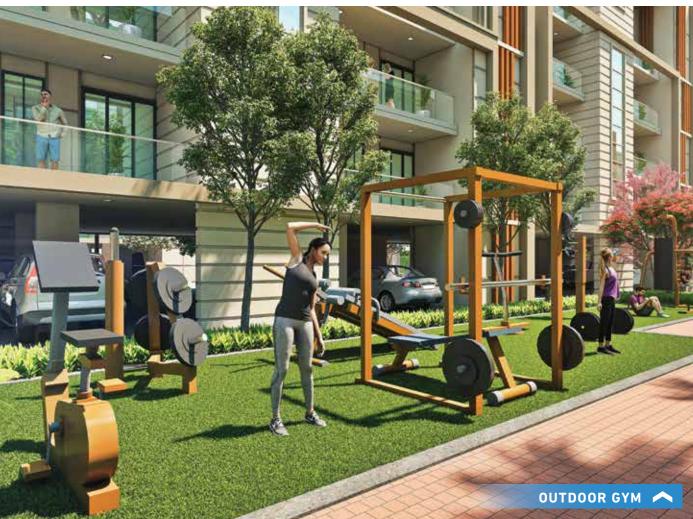

# AMENITIES

# AMENITIES

- 01. DRIVEWAY
- 02. BUTTERFLY/FRAGRANT GARDEN
- 03. ENTRY PAVILLION
- 04. TREE COURT ON GRAVEL WITH SCULPTURE
- 05. LAWN/OUTDOOR GYM
- 06. YOGA LAWN
- 07. PATHWAY
- 08. SENIOR CITIZEN'S AREA COVERED WITH TRELLIS
- 09. KID'S PLAY AREA
- 10. BOARD GAMES/INFORMAL SEATING AREA
- 11. JOGGING TRACK
- 12. DECK
- 13. SWIMMING POOL
- 14. SEATING COVERED WITH TRELLIS/AMPHITHEATER
- 15. LAWN
- 16. PLAY COURT
- 17. STEPS
- 18. PET PARK
- 19. SECURITY CABIN
- 20. PROJECT NAME
- 21. KID'S POOL
- 22. MEN'S CHANGING ROOM
- 23. WOMEN'S CHANGING ROOM
- 24. MILK BOOTH