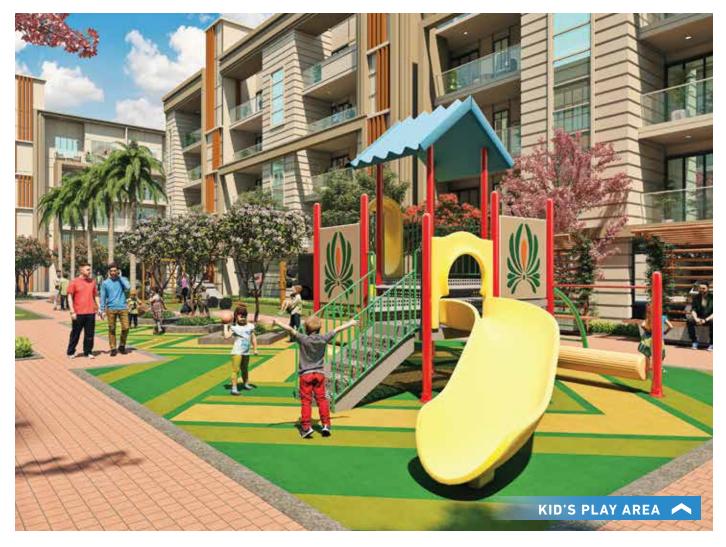

# AMENITIES

# AMENITIES

- 01. DRIVEWAY
- 02. BUTTERFLY/FRAGRANT GARDEN
- 03. ENTRY PAVILLION
- 04. TREE COURT ON GRAVEL WITH SCULPTURE
- 05. LAWN/OUTDOOR GYM
- 06. YOGA LAWN
- 07. PATHWAY
- 08. SENIOR CITIZEN'S AREA COVERED WITH TRELLIS
- 09. KID'S PLAY AREA
- 10. BOARD GAMES/INFORMAL SEATING AREA
- 11. JOGGING TRACK
- 12. DECK
- 13. SWIMMING POOL
- 14. SEATING COVERED WITH TRELLIS/AMPHITHEATER
- 15. LAWN
- 16. PLAY COURT
- 17. STEPS
- 18. PET PARK
- 19. SECURITY CABIN
- 20. PROJECT NAME
- 21. KID'S POOL
- 22. MEN'S CHANGING ROOM
- 23. WOMEN'S CHANGING ROOM
- 24. MILK BOOTH