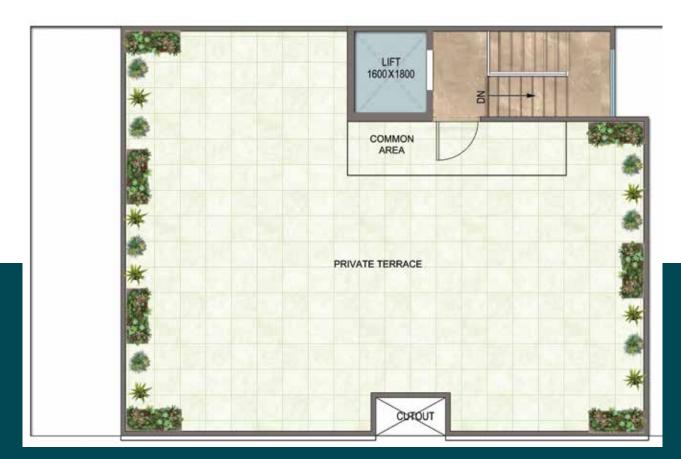

# 3 BHK + 3 TOILET + POOJA ROOM

**STILT FLOOR PLAN** 

**TERRACE FLOOR PLAN** 

1<sup>ST</sup> TO 4<sup>TH</sup> FLOOR PLAN