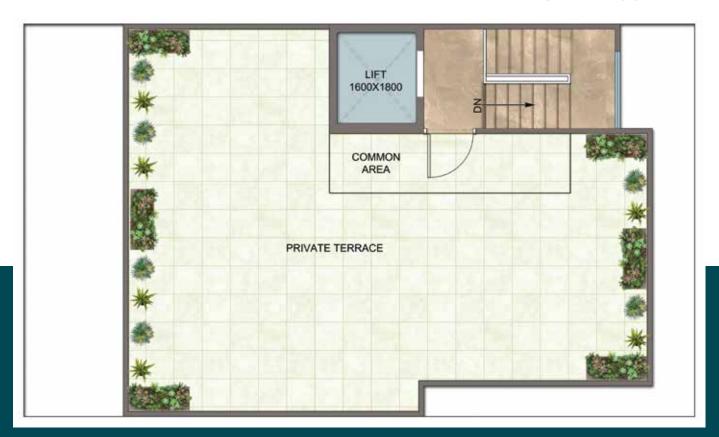

# 3 BHK + 3 TOILET + POOJA ROOM

**STILT FLOOR PLAN** 

**TERRACE FLOOR PLAN** 

1<sup>ST</sup> TO 4<sup>TH</sup> FLOOR PLAN