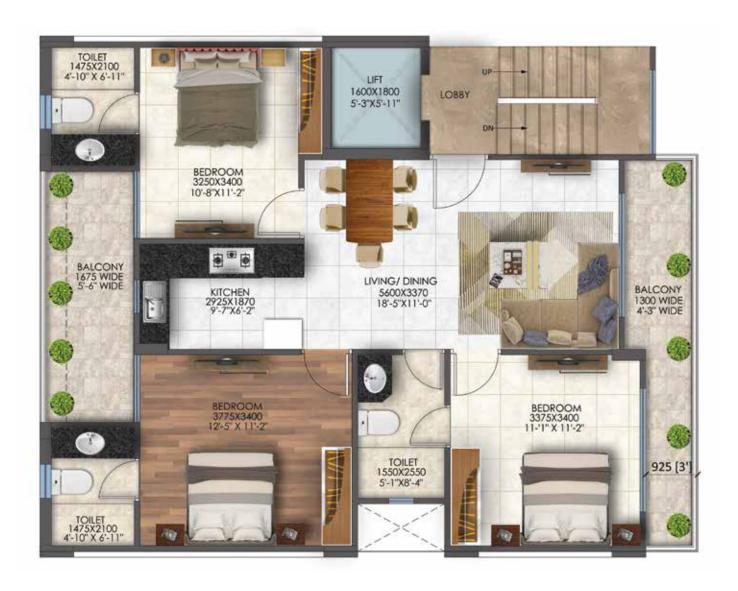

# 3 BHK + 3 TOILET

**STILT FLOOR PLAN** 

**TERRACE FLOOR PLAN** 

1<sup>ST</sup> TO 4<sup>TH</sup> FLOOR PLAN