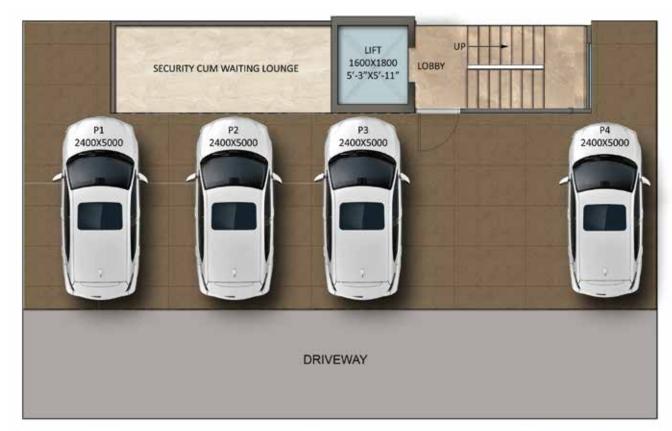

# 3 BHK + 3 TOILET + POOJA ROOM

**STILT FLOOR PLAN** 

**TERRACE FLOOR PLAN** 

1<sup>ST</sup> TO 4<sup>TH</sup> FLOOR PLAN