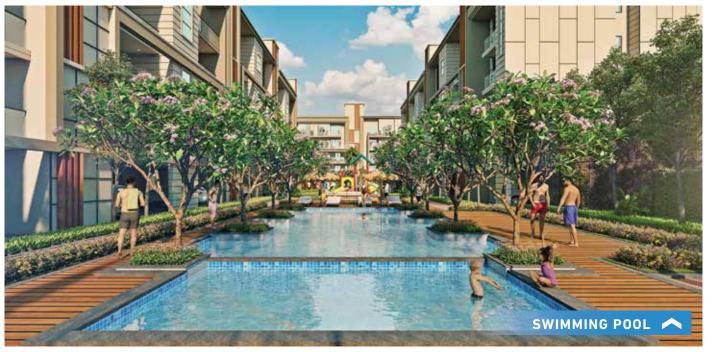

# AMENITIES

# AMENITIES

- 01. DRIVEWAY
- 02. BUTTERFLY/FRAGRANT GARDEN
- 03. ENTRY PAVILLION
- 04. TREE COURT ON GRAVEL WITH SCULPTURE
- 05. LAWN/OUTDOOR GYM
- 06. YOGA LAWN
- 07. PATHWAY
- 08. SENIOR CITIZEN'S AREA COVERED WITH TRELLIS
- 09. KID'S PLAY AREA
- 10. BOARD GAMES/INFORMAL SEATING AREA
- 11. JOGGING TRACK
- 12. DECK
- 13. SWIMMING POOL
- 14. SEATING COVERED WITH TRELLIS/AMPHITHEATER
- 15. LAWN
- 16. PLAY COURT
- 17. STEPS
- 18. PET PARK
- 19. SECURITY CABIN
- 20. PROJECT NAME
- 21. KID'S POOL
- 22. MEN'S CHANGING ROOM
- 23. WOMEN'S CHANGING ROOM
- 24. MILK BOOTH