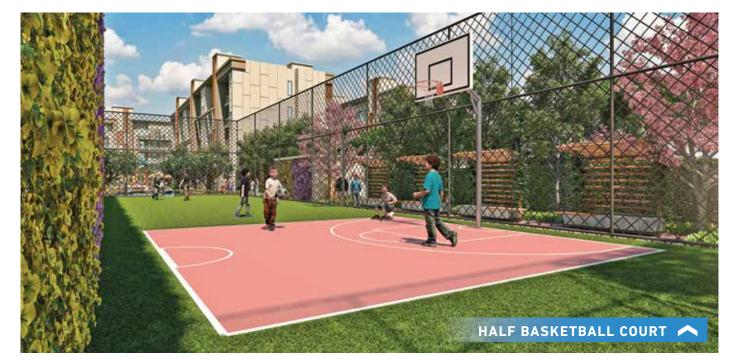

# AMENITIES

- 01. DRIVEWAY
- 02. BUTTERFLY/FRAGRANT GARDEN
- 03. ENTRY PAVILLION
- 04. TREE COURT ON GRAVEL WITH SCULPTURE
- 05. LAWN/OUTDOOR GYM
- 06. YOGA LAWN
- 07. PATHWAY
- 08. SENIOR CITIZEN'S AREA COVERED WITH TRELLIS
- 09. KID'S PLAY AREA
- 10. BOARD GAMES/INFORMAL SEATING AREA
- 11. JOGGING TRACK
- 12. DECK
- 13. SWIMMING POOL
- 14. SEATING COVERED WITH TRELLIS/AMPHITHEATER
- 15. LAWN
- 16. PLAY COURT
- 17. STEPS
- 18. PET PARK
- 19. SECURITY CABIN
- 20. PROJECT NAME
- 21. KID'S POOL
- 22. MEN'S CHANGING ROOM
- 23. WOMEN'S CHANGING ROOM
- 24. MILK BOOTH