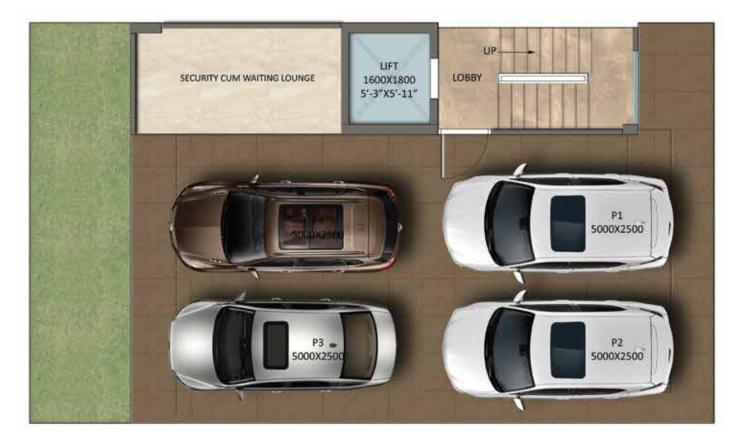

# 3 BHK + 3 TOILET + POOJA ROOM

**STILT FLOOR PLAN** 

**TERRACE FLOOR PLAN** 

1<sup>ST</sup> TO 4<sup>TH</sup> FLOOR PLAN