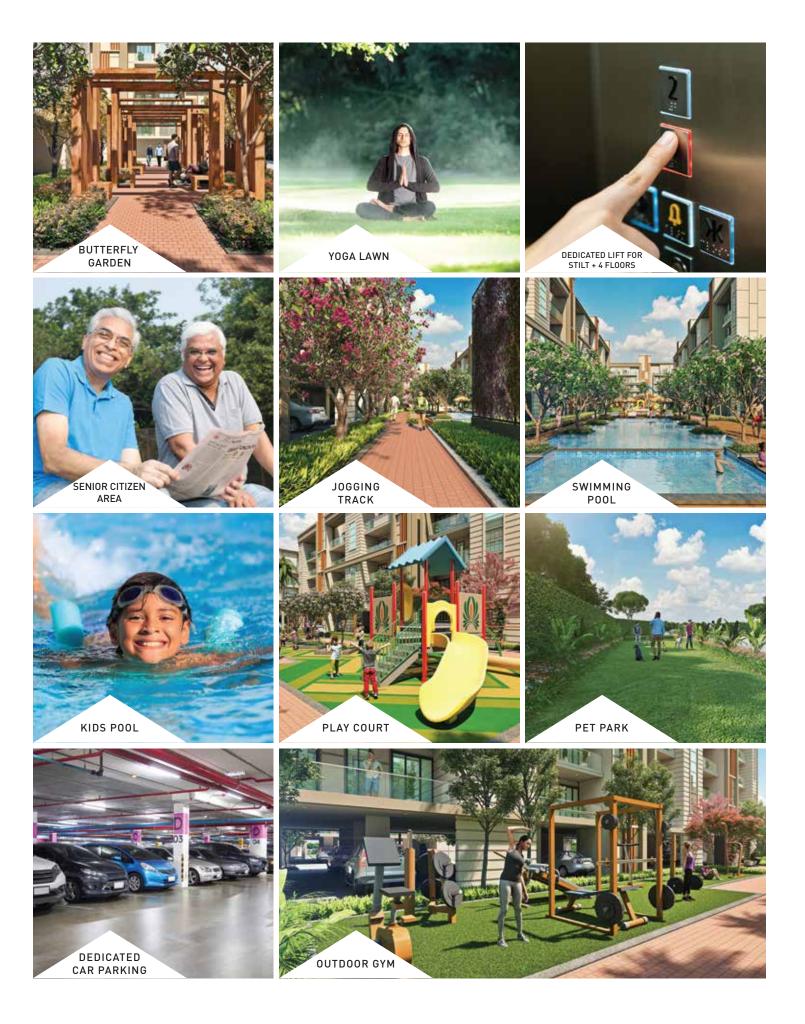

# AMENITIES

# AMENITIES

- 01. DRIVEWAY
- 02. BUTTERFLY/FRAGRANT GARDEN
- 03. ENTRY PAVILLION
- 04. TREE COURT ON GRAVEL WITH SCULPTURE
- 05. LAWN/OUTDOOR GYM
- 06. YOGA LAWN
- 07. PATHWAY
- 08. SENIOR CITIZEN'S AREA COVERED WITH TRELLIS
- 09. KID'S PLAY AREA
- 10. BOARD GAMES/INFORMAL SEATING AREA
- 11. JOGGING TRACK
- 12. DECK
- 13. SWIMMING POOL
- 14. SEATING COVERED WITH TRELLIS/AMPHITHEATER
- 15. LAWN
- 16. PLAY COURT
- 17. STEPS
- 18. PET PARK
- 19. SECURITY CABIN
- 20. PROJECT NAME
- 21. KID'S POOL
- 22. MEN'S CHANGING ROOM
- 23. WOMEN'S CHANGING ROOM
- 24. MILK BOOTH