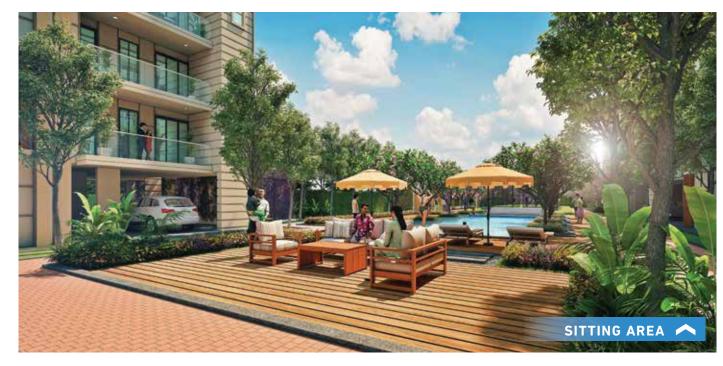

# AMENITIES

- 01. DRIVEWAY
- 02. BUTTERFLY/FRAGRANT GARDEN
- 03. ENTRY PAVILLION
- 04. TREE COURT ON GRAVEL WITH SCULPTURE
- 05. LAWN/OUTDOOR GYM
- 06. YOGA LAWN
- 07. PATHWAY
- 08. SENIOR CITIZEN'S AREA COVERED WITH TRELLIS
- 09. KID'S PLAY AREA
- 10. BOARD GAMES/INFORMAL SEATING AREA
- 11. JOGGING TRACK
- 12. DECK
- 13. SWIMMING POOL
- 14. SEATING COVERED WITH TRELLIS/AMPHITHEATER
- 15. LAWN
- 16. PLAY COURT
- 17. STEPS
- 18. PET PARK
- 19. SECURITY CABIN
- 20. PROJECT NAME
- 21. KID'S POOL
- 22. MEN'S CHANGING ROOM
- 23. WOMEN'S CHANGING ROOM
- 24. MILK BOOTH