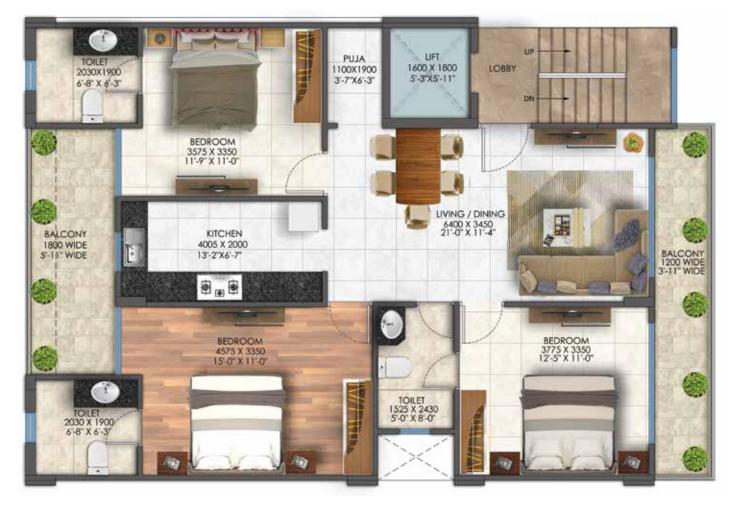

# 3 BHK + 3 TOILET + POOJA ROOM

**STILT FLOOR PLAN** 

**TERRACE FLOOR PLAN** 

1<sup>ST</sup> TO 4<sup>TH</sup> FLOOR PLAN