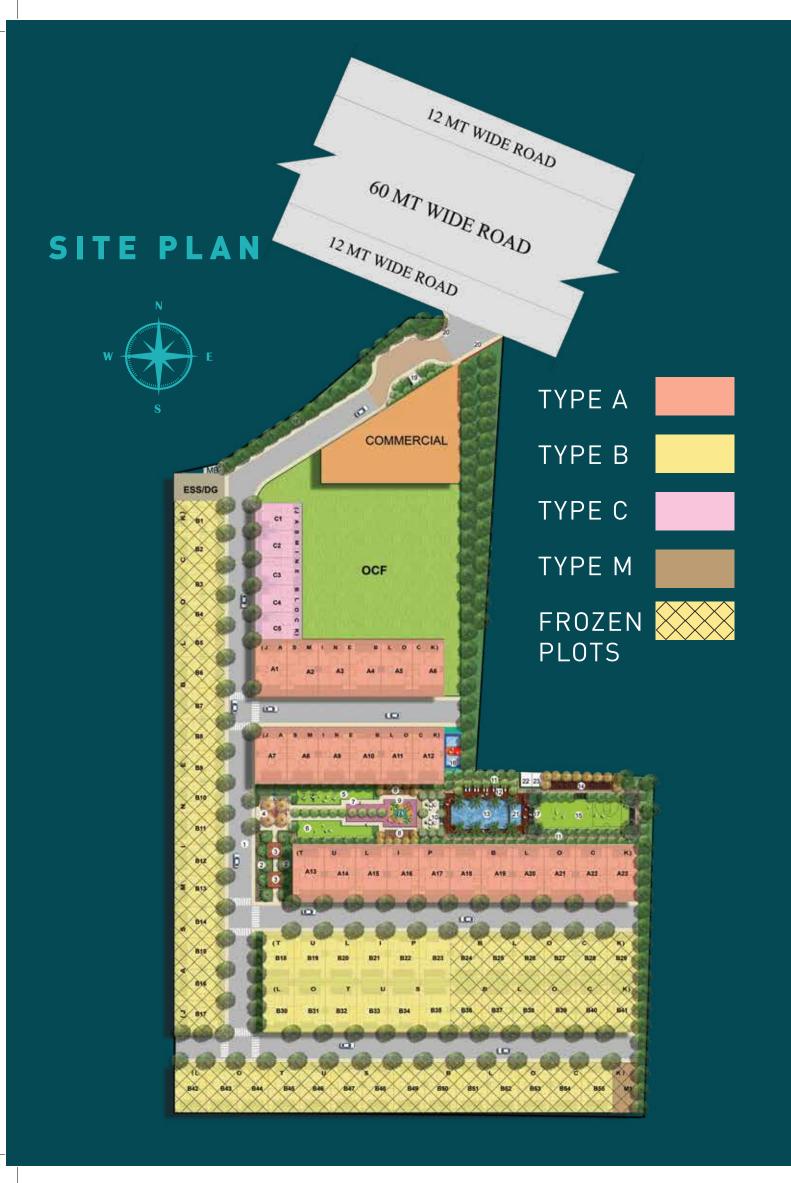

| Sr. No. | BLOCK TYPE | BLOCK NO. | PLOT TYPE | PLOT NO. | FROZEN / UNFROZEN |
|---------|------------|-----------|-----------|----------|-------------------|
| 1       | JASMINE    | C1        | С         | C1       | UN-FROZEN         |
| 2       | JASMINE    | C2        | С         | C2       | UN-FROZEN         |
| 3       | JASMINE    | C3        | С         | C3       | UN-FROZEN         |
| 4       | JASMINE    | C4        | С         | C4       | UN-FROZEN         |
| 5       | JASMINE    | C5        | С         | C5       | UN-FROZEN         |
| 6       | JASMINE    | A1        | А         | A1       | UN-FROZEN         |
| 7       | JASMINE    | A2        | А         | A2       | UN-FROZEN         |
| 8       | JASMINE    | A3        | А         | А3       | UN-FROZEN         |
| 9       | JASMINE    | A4        | А         | A4       | UN-FROZEN         |
| 10      | JASMINE    | A5        | А         | A5       | UN-FROZEN         |
| 11      | JASMINE    | A6        | А         | A6       | UN-FROZEN         |
| 12      | JASMINE    | Α7        | А         | A7       | UN-FROZEN         |
| 13      | JASMINE    | A8        | А         | A8       | UN-FROZEN         |
| 14      | JASMINE    | А9        | А         | А9       | UN-FROZEN         |
| 15      | JASMINE    | A10       | А         | A10      | UN-FROZEN         |
| 16      | JASMINE    | A11       | А         | A11      | UN-FROZEN         |
| 17      | JASMINE    | A12       | А         | A12      | UN-FROZEN         |
| 18      | TULIP      | A13       | А         | A13      | UN-FROZEN         |
| 19      | TULIP      | A14       | А         | A14      | UN-FROZEN         |
| 20      | TULIP      | A15       | А         | A15      | UN-FROZEN         |
| 21      | TULIP      | A16       | А         | A16      | UN-FROZEN         |
| 22      | TULIP      | A17       | А         | A17      | UN-FROZEN         |
| 23      | TULIP      | A18       | А         | A18      | UN-FROZEN         |
| 24      | TULIP      | A19       | А         | A19      | UN-FROZEN         |
| 25      | TULIP      | A20       | А         | A20      | UN-FROZEN         |
| 26      | TULIP      | A21       | А         | A21      | UN-FROZEN         |
| 27      | TULIP      | A22       | А         | A22      | UN-FROZEN         |
| 28      | TULIP      | A23       | А         | A23      | UN-FROZEN         |
| 29      | JASMINE    | B1        | В         | B1       | FROZEN            |
| 30      | JASMINE    | B2        | В         | B2       | FROZEN            |
| 31      | JASMINE    | B3        | В         | B3       | FROZEN            |
| 32      | JASMINE    | B4        | В         | B4       | FROZEN            |
| 33      | JASMINE    | B5        | В         | B5       | FROZEN            |
| 34      | JASMINE    | B6        | В         | B6       | FROZEN            |
| 35      | JASMINE    | В7        | В         | В7       | FROZEN            |
| 36      | JASMINE    | B8        | В         | B8       | FROZEN            |
| 37      | JASMINE    | В9        | В         | В9       | FROZEN            |
| 38      | JASMINE    | B10       | В         | B10      | FROZEN            |
| 39      | JASMINE    | B11       | В         | B11      | FROZEN            |
| 40      | JASMINE    | B12       | В         | B12      | FROZEN            |
| 41      | JASMINE    | B13       | В         | B13      | FROZEN            |
| 42      | JASMINE    | B14       | В         | B14      | FROZEN            |

| Sr. No. | BLOCK TYPE | BLOCK NO. | PLOT TYPE | PLOT NO. | FROZEN / UNFROZEN |
|---------|------------|-----------|-----------|----------|-------------------|
| 43      | JASMINE    | B15       | В         | B15      | FROZEN            |
| 44      | JASMINE    | B16       | В         | B16      | FROZEN            |
| 45      | JASMINE    | B17       | В         | B17      | FROZEN            |
| 46      | TULIP      | B18       | В         | B18      | UN-FROZEN         |
| 47      | TULIP      | B19       | В         | B19      | UN-FROZEN         |
| 48      | TULIP      | B20       | В         | B20      | UN-FROZEN         |
| 49      | TULIP      | B21       | В         | B21      | UN-FROZEN         |
| 50      | TULIP      | B22       | В         | B22      | UN-FROZEN         |
| 51      | TULIP      | B23       | В         | B23      | UN-FROZEN         |
| 52      | TULIP      | B24       | В         | B24      | FROZEN            |
| 53      | TULIP      | B25       | В         | B25      | FROZEN            |
| 54      | TULIP      | B26       | В         | B26      | FROZEN            |
| 55      | TULIP      | B27       | В         | B27      | FROZEN            |
| 56      | TULIP      | B28       | В         | B28      | FROZEN            |
| 57      | TULIP      | B29       | В         | B29      | FROZEN            |
| 58      | LOTUS      | B30       | В         | B30      | UN-FROZEN         |
| 59      | LOTUS      | B31       | В         | B31      | UN-FROZEN         |
| 60      | LOTUS      | B32       | В         | B32      | UN-FROZEN         |
| 61      | LOTUS      | B33       | В         | B33      | UN-FROZEN         |
| 62      | LOTUS      | B34       | В         | B34      | UN-FROZEN         |
| 63      | LOTUS      | B35       | В         | B35      | UN-FROZEN         |
| 64      | LOTUS      | B36       | В         | B36      | FROZEN            |
| 65      | LOTUS      | B37       | В         | B37      | FROZEN            |
| 66      | LOTUS      | B38       | В         | B38      | FROZEN            |
| 67      | LOTUS      | B39       | В         | B39      | FROZEN            |
| 68      | LOTUS      | B40       | В         | B40      | FROZEN            |
| 69      | LOTUS      | B41       | В         | B41      | FROZEN            |
| 70      | LOTUS      | B42       | В         | B42      | FROZEN            |
| 71      | LOTUS      | B43       | В         | B43      | FROZEN            |
| 72      | LOTUS      | B44       | В         | B44      | FROZEN            |
| 73      | LOTUS      | B45       | В         | B45      | FROZEN            |
| 74      | LOTUS      | B46       | В         | B46      | FROZEN            |
| 75      | LOTUS      | B47       | В         | B47      | FROZEN            |
| 76      | LOTUS      | B48       | В         | B48      | FROZEN            |
| 77      | LOTUS      | B49       | В         | B49      | FROZEN            |
| 78      | LOTUS      | B50       | В         | B50      | FROZEN            |
| 79      | LOTUS      | B51       | В         | B51      | FROZEN            |
| 80      | LOTUS      | B52       | В         | B52      | FROZEN            |
| 81      | LOTUS      | B53       | В         | B53      | FROZEN            |
| 82      | LOTUS      | B54       | В         | B54      | FROZEN            |
| 83      | LOTUS      | B55       | В         | B55      | FROZEN            |
| 84      | LOTUS      | M1        | M1        | M1       | FROZEN            |

BLOCK NUMBERING PLAN BLOCK NUMBERING PLAN