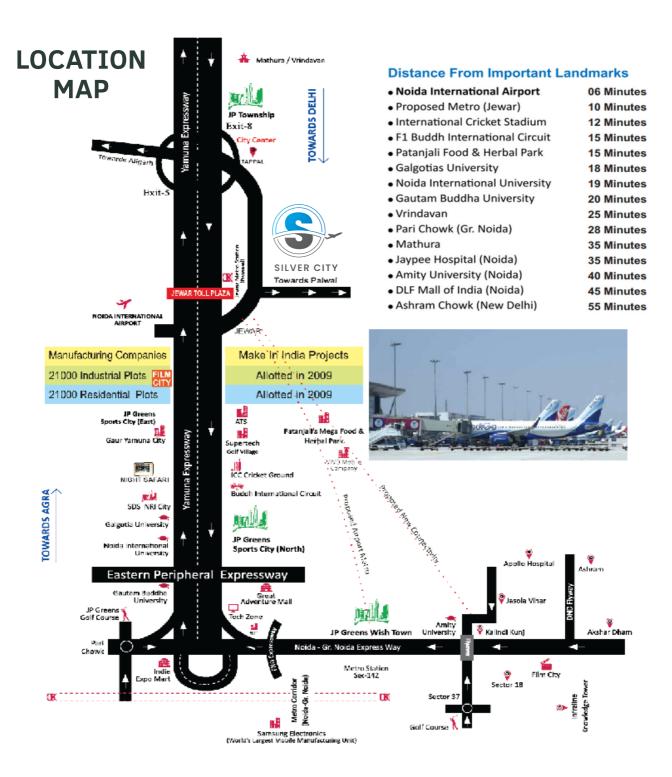

# SILVER CITY

According to the proposed plan, a tworunway is to be built by the year 2022-23 extended up to 5200 hectares with 8 runways in the future making it the largest Indian International airport with an elevated road connecting straight to the IGI International Airport.