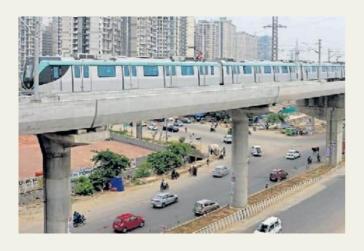

## **JEWAR METRO (Proposed)**

Metro from Jewar to Pari Chowk, further connected to other parts of Delhi NCR.