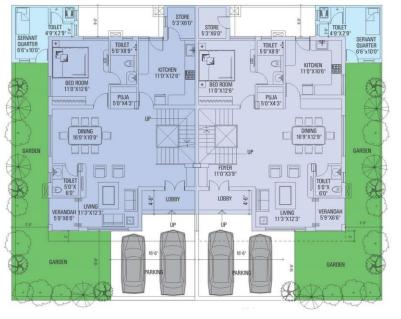

#### GROUND FLOOR PLAN

#### UNIT PLANS - VILLA TYPE A

RERA RAJ/P/2021/1753

C Type Villa ( 3 BHK) 20'-6" X 44'-0" (100 SQYDS) | 1600 SQFT (BUILT UP AREA)

GROUND FLOOR PLAN

BACKTIPS(0.T.S.)

STRUCT

.∎

3BHK VILLA (TYPE-C) | 20'-6" X 44'-0" (100 SQYDS) | 1600 SQFT (APPROX.) | EAST FACING