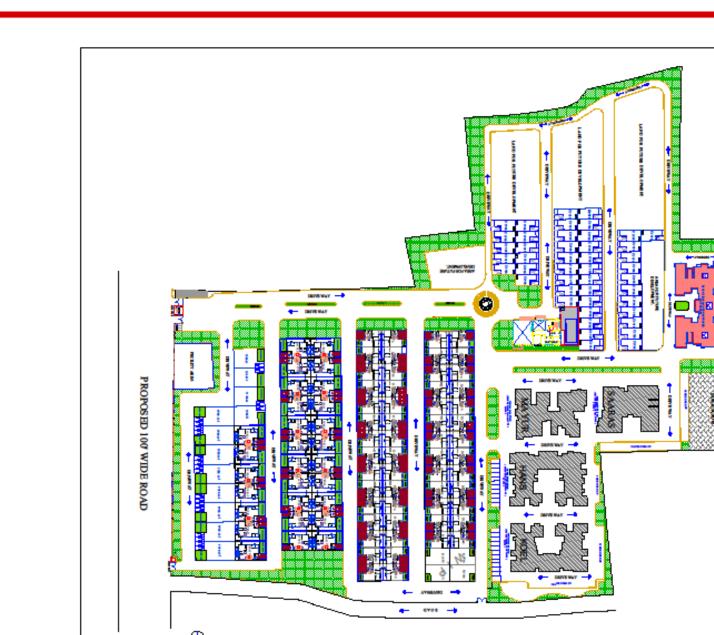

## **TOWNSHIP HIGHLIGHTS**

- GATED TOWNSHIP
- 24 X 7 MANNED SECURITY
- LANDSCAPED GREEN AREA
- CHILDREN PLAY AREA
- ELECTRICITY BACKUP IN COMMON AREA
- CONVENIENCE STORE
- CLUB HOUSE FACILITIES
- SWIMMING POOL
- PARTY LAWNS
- GYMNASIUM
- CAFETERIA
- AMPLE WATER SUPPLY
- SEWRAGE TREATMENT PLANT
- AND MANY MORE