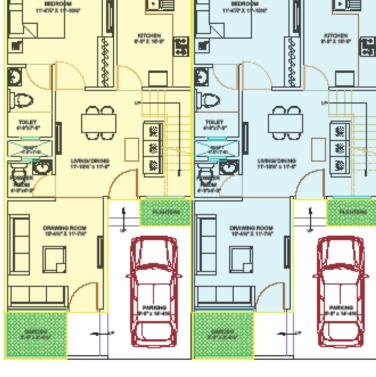

#### GROUND FLOOR PLAN

#### UNIT PLANS - VILLA TYPE A

RERA RAJ/P/2021/1753

C Type Villa ( 3 BHK) 20'-6" X 44'-0" (100 SQYDS) | 1600 SQFT (BUILT UP AREA)

GROUND FLOOR PLAN

BACKTIPS(0.T.S.)

STRUCT

.∎

3BHK VILLA (TYPE-C) | 20'-6" X 44'-0" (100 SQYDS) | 1600 SQFT (APPROX.) | EAST FACING