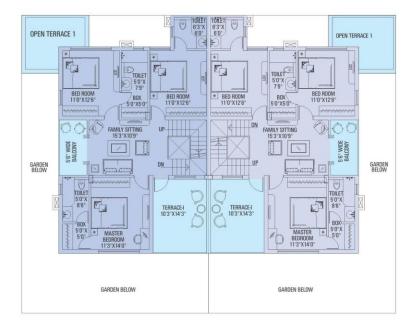

#### FRIST FLOOR PLAN

#### UNIT PLANS - VILLA TYPE A

RERA RAJ/P/2021/1753

C Type Villa ( 3 BHK) 20'-6" X 44'-0" (100 SQYDS) | 1600 SQFT (BUILT UP AREA)

GROUND FLOOR PLAN

BACKTIPS(0.T.S.)

STRUCT

.∎

3BHK VILLA (TYPE-C) | 20'-6" X 44'-0" (100 SQYDS) | 1600 SQFT (APPROX.) | EAST FACING