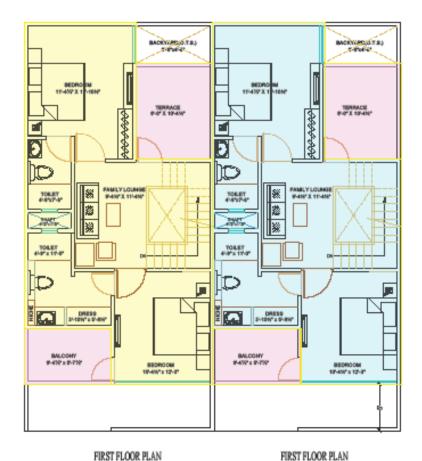

have been creating home and workspaces with a difference, to make good living affordable in Kolkata, Jaipur, Mumbai and now in Bangalore as well.

We create and sell high-quality housing in India. We dovetail upmarket design,

superior materials and excellence in construction to deliver, at the least, comfortable homes at convenient prices, within the committed time frames.







RERA RAJ/P/2021/1722

A Type Villa ( 4 BHK) 36' 1" X 57 '5" (230 SQYDS ) | 2904 SQFT (BUILT UP AREA)

### 4 BHK VILLAS 36'X57'.4" (230 SQ. YRDS) | 2904 SQ. FT BUILT UP

#### GROUND FLOOR PLAN



#### FRIST FLOOR PLAN



#### UNIT PLANS - VILLA TYPE A











RERA RAJ/P/2021/1753

C Type Villa ( 3 BHK) 20'-6" X 44'-0" (100 SQYDS) | 1600 SQFT (BUILT UP AREA)



GROUND FLOOR PLAN



BACKTIPS(0.T.S.)

STRUCT

.∎



3BHK VILLA (TYPE-C) | 20'-6" X 44'-0" (100 SQYDS) | 1600 SQFT (APPROX.) | EAST FACING

ACKTIPC(0.T.S.)

5-8%6-6\*

「「」「二

ŀ

DEDRO 11-409 X 11-10M



BEDRO

11-459 X 17-1014



≁

FIRST FLOOR PLAN





happyville





## **TOWNSHIP HIGHLIGHTS**

- GATED TOWNSHIP
- 24 X 7 MANNED SECURITY
- LANDSCAPED GREEN AREA
- CHILDREN PLAY AREA
- ELECTRICITY BACKUP IN COMMON AREA
- CONVENIENCE STORE
- CLUB HOUSE FACILITIES
- SWIMMING POOL
- PARTY LAWNS
- GYMNASIUM
- CAFETERIA
- AMPLE WATER SUPPLY
- SEWRAGE TREATMENT PLANT
- AND MANY MORE





# CONTACT DETAILS

328-329, 2<sup>nd</sup> FLOOR, QUEENS ROAD, VAISHALI NAGAR, JAIPUR 302021