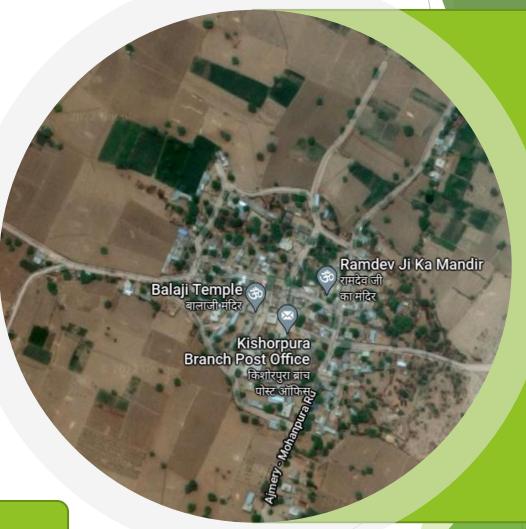

## A PROJECT BY

\* VRB GROUP OF COMPANIES \*

With JDA & RERA approval having RERA NO. RAJ/P/2022/2032.

PEARL AVENUE project is situated in Jaisinghpura, Tejawala, Jaipur (Rajasthan).

Whether buying or renting, finding the right place to live is a personal and unique experience. PEARL AVENUE is Lush Green, Pollution-free, and provides an environment where any common person would Dream to live and enjoy life with family, friends, and colleagues.