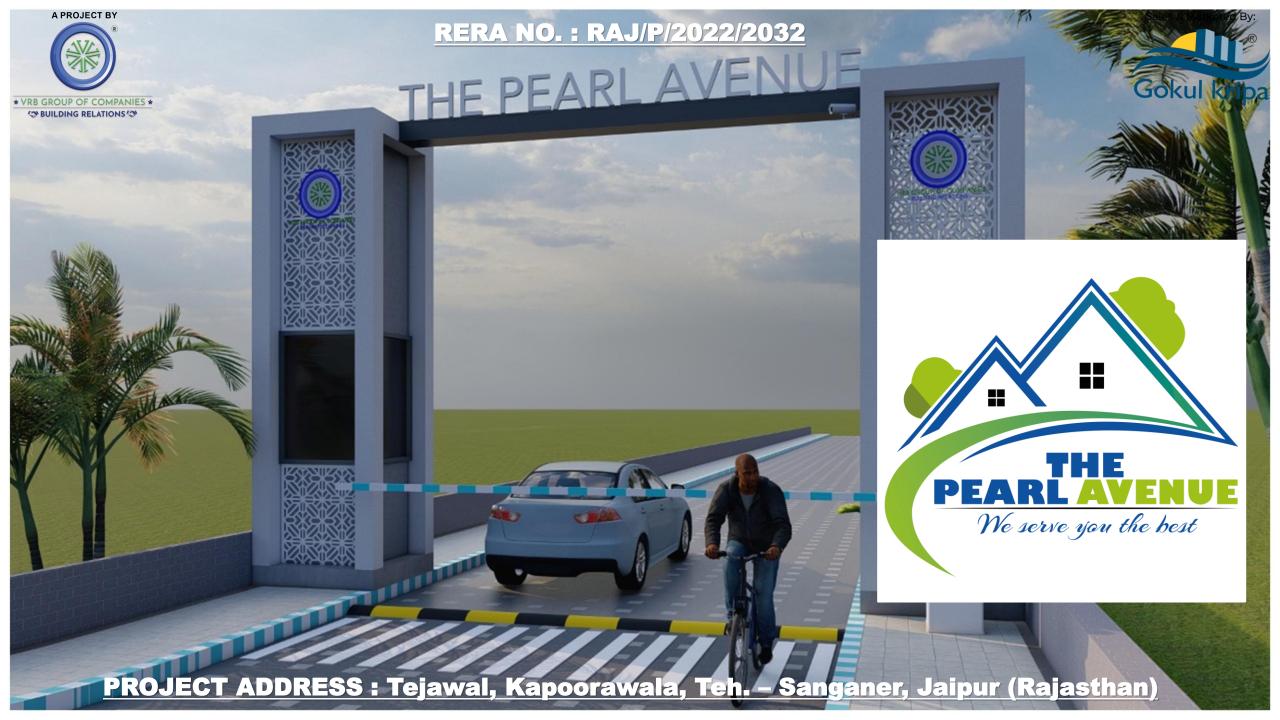

## A PROJECT BY

\* VRB GROUP OF COMPANIES \*

With JDA & RERA approval having RERA NO. RAJ/P/2022/2032.

PEARL AVENUE project is situated in Jaisinghpura, Tejawala, Jaipur (Rajasthan).

Whether buying or renting, finding the right place to live is a personal and unique experience. PEARL AVENUE is Lush Green, Pollution-free, and provides an environment where any common person would Dream to live and enjoy life with family, friends, and colleagues.

# Major Approach of the project that you forever desired

30 Min Drive To Mansarovar Metro Station

15 Min Drive to Muhana Mandi

10 Min Drive to Ring Road

2 Min Drive to Mega Highway Jaipur Diggy Malpura

15 Min Drive to Sanganer Railway Station

20 Min to Jaipur International Airport

LANDSCAPED DEVELOPED PARK

Enhancing the Beauty with its Greenery and making the Environment Cleaner.

**GAZEBO** 

A Beautiful structure amidst the gardens to sit, relax and admire the surroundings