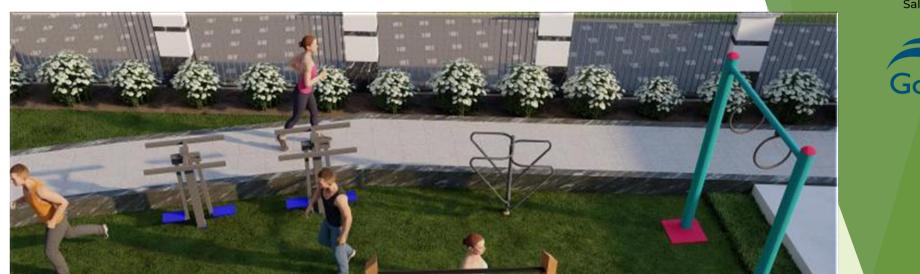

### **OPEN GYM**

Provides the benefit of exercising and along with exposure to sunlight.