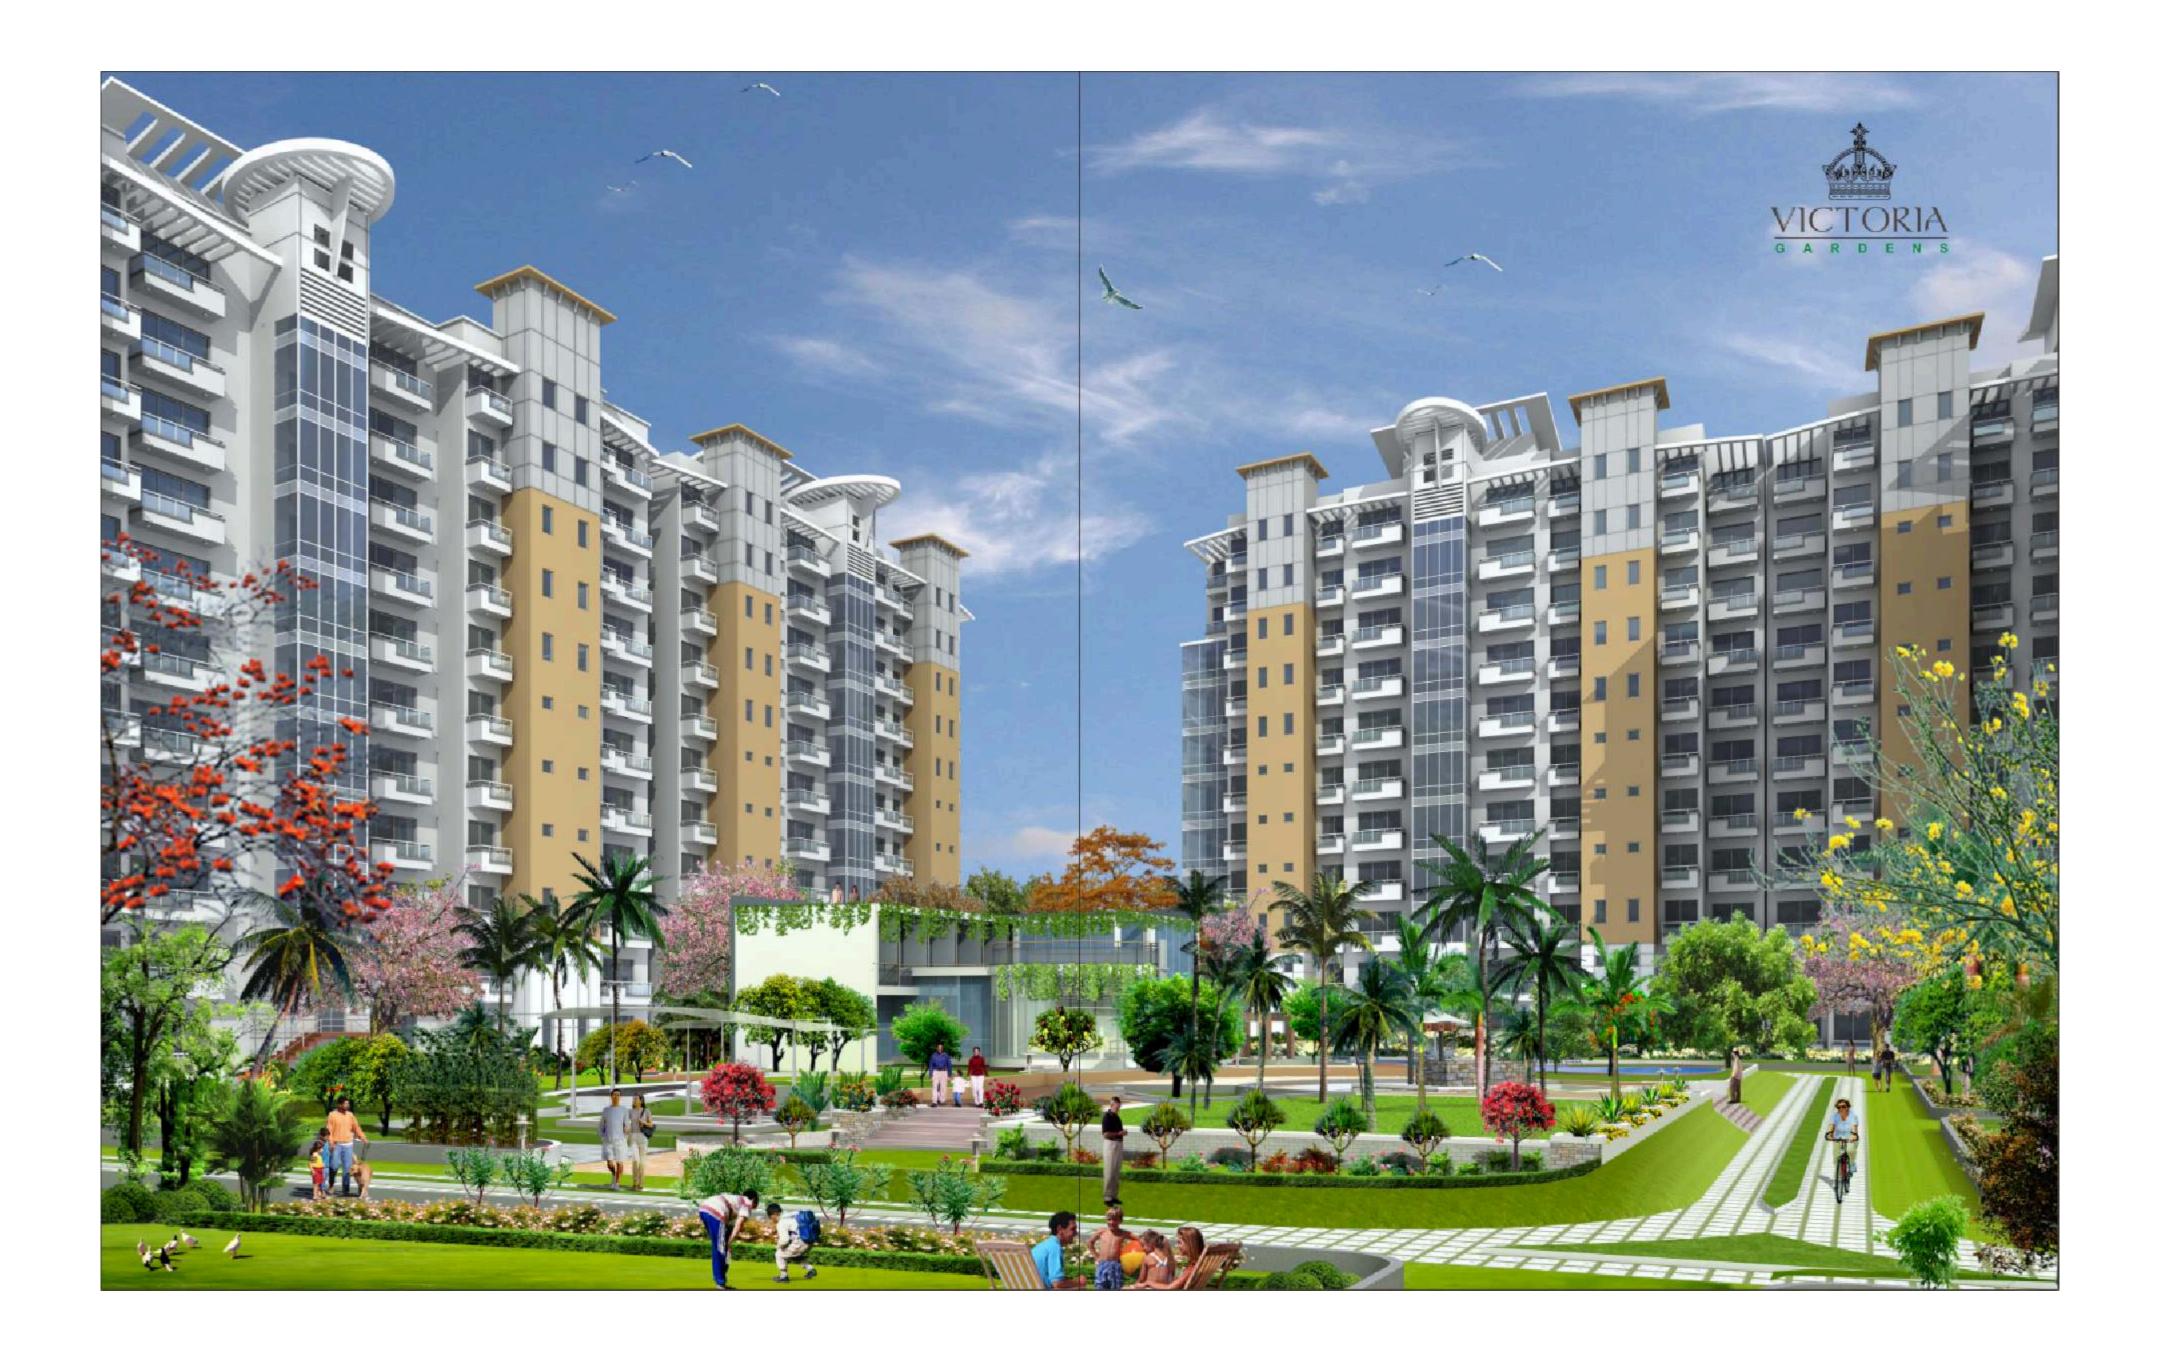

Ensconced in the middle of concrete jungle is a living garden resort that'll catch everyone's eye - The Victoria Garden. Lined by swaying palms, Victoria Garden is cocooned in greens. Mapped for a family with royal taste, and set like a Victorian jewel piece.

Beyond the pampering indoors, the outdoor indulgences will delight any person with refined royal taste. The exclusive 'soaked in delight' pool has been designed to let your senses truly come alive. Just float on the reinvigorating waters and let your eyes float like the clouds above.