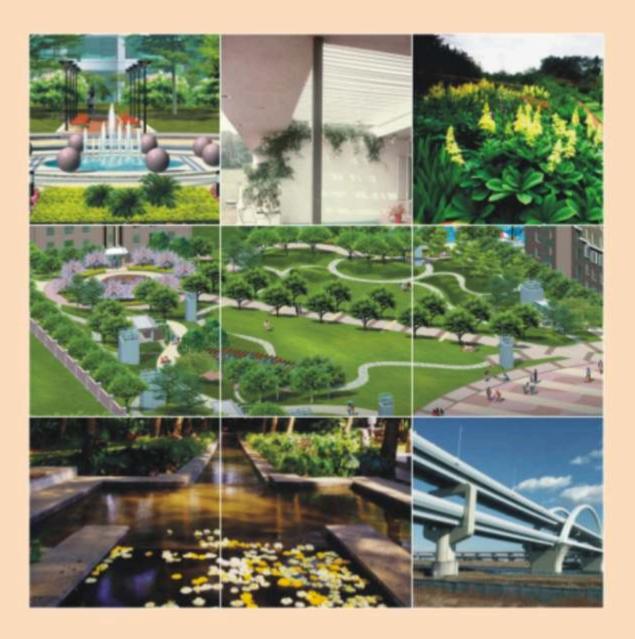

# Landscape Features

- MAIN POOL
- JACUZZI
- CHILDREN'S POOL
- BUBBLE POOL
- LOTUS POND
- FOOT REFLEXOLOGY
- JUMPING JETS
- PALMS, GRAVEL & GREEN
- STEPPING STONE
- WATER BODY WITH FLOATING DECK
- REFLECTIVE POOL
- TROPICAL PLANTATION
- CHILDREN'S PLAY AREA
- AROMATIC GARDEN
- TENNIS COURT
- PERIPHERAL JOGGING / CYCLING TRACK