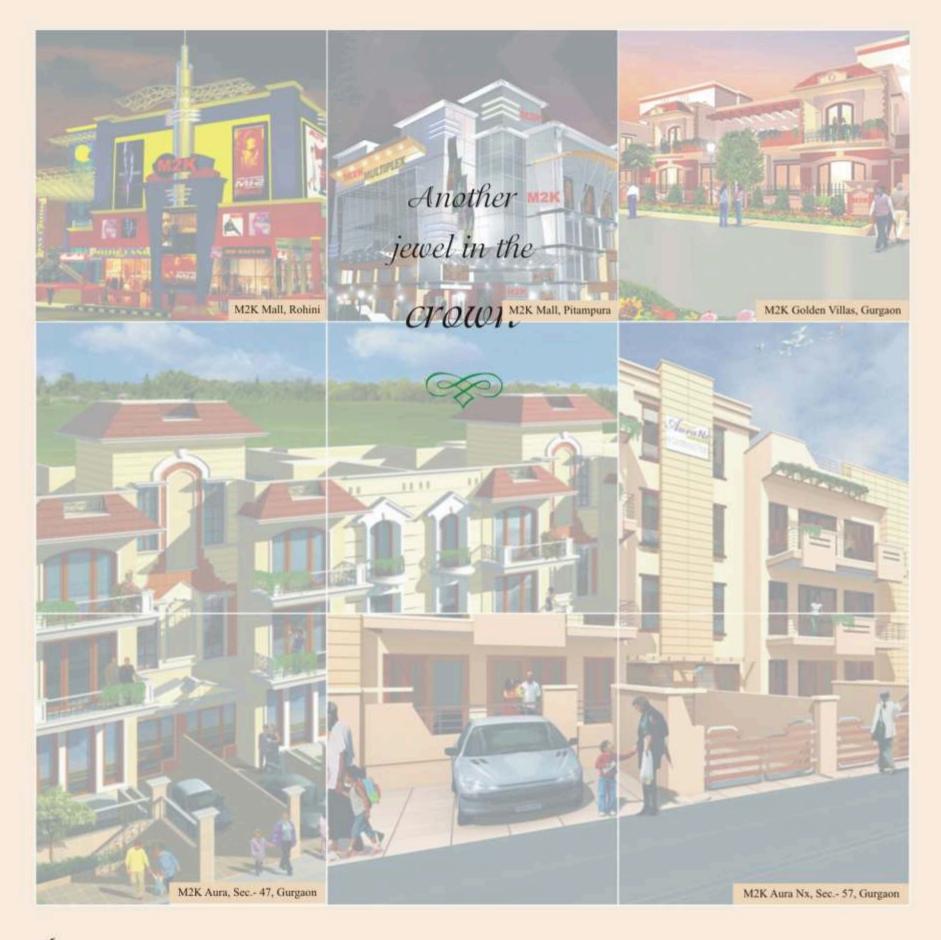

< OPEN

M2K Cinemas Multiplexes

M2K Rohini, Mall cum Multiplex

Launched in 2003 in Rohini, the hub of North West Delhi, this two-screen Mall-cum-Multiplex has scaled growth, achieving phenomenal success in the upscale, high-value residential catchment area and has since become a landmark destination in North West Delhi.

M2K Pitampura, Mall cum Multiplex

Strategically located in the heart of North Delhi, M2K Pitampura has a three-screen Multiplex, with two floors of shopping and dining. Launched in 2005, M2K Pitampura provides exclusive dining, shopping leisure and entertainment facilities in a fully Air-conditioned integrated complex.

M2K Golden Villas, Gurgaon

In its foray into the residential sector, M2K offered a revolutionary residential private villa concept with expandable design options in simplex and duplex on varied plot sizes in the heart of Millennium City, Gurgaon.

# M2K Aura, Sec. 47, Gurgaon

M2K Aura, pioneered Air-conditioned luxurious floors. Launched in February 2005, in the heart of Gurgaon (Sector-47) blending sophistication of modern life with sheer beauty of natural surrounds, offering a splendor interspersed with contemporary facilities, making it an ideal combination for a dream home.

M2K Aura Nx, Sec. 57, Gurgaon

M2K AURA Nx, Air-conditioned luxurious floors with modern and contemporary architecture designed to fulfill the needs of comfort, security and avant-garde conveniences.