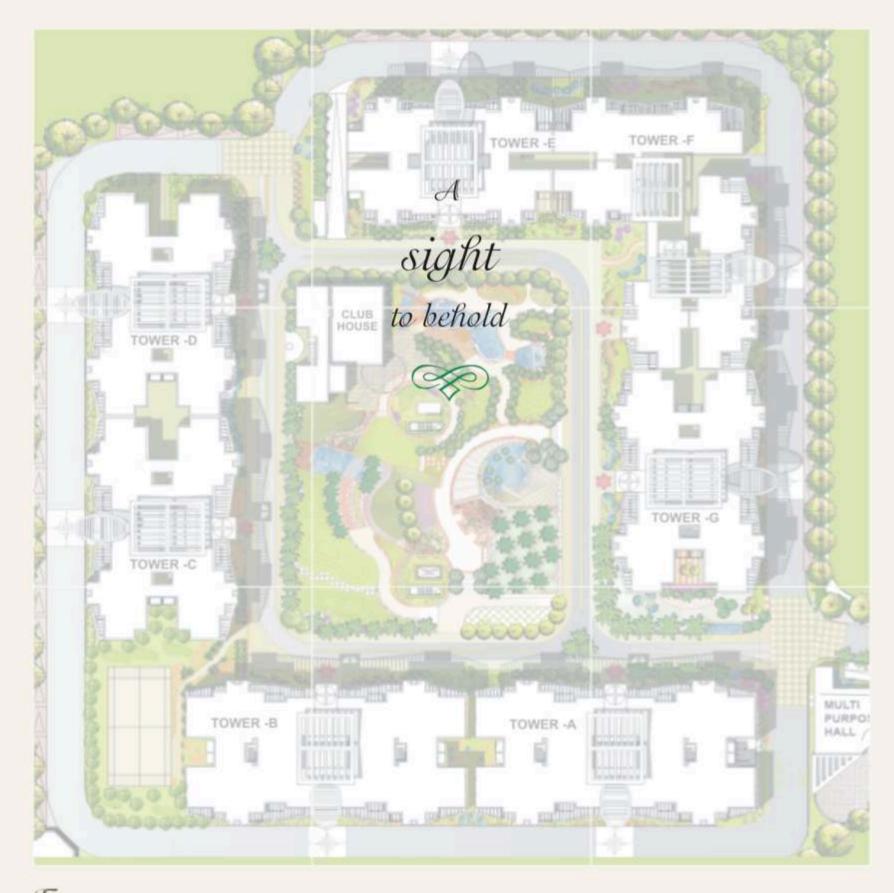

Ensconced in the middle of concrete jungle is a living garden resort that'll catch everyone's eye - The Victoria Garden. Lined by swaying palms, Victoria Garden is cocooned in greens. Mapped for a family with royal taste, and set like a Victorian jewel piece.