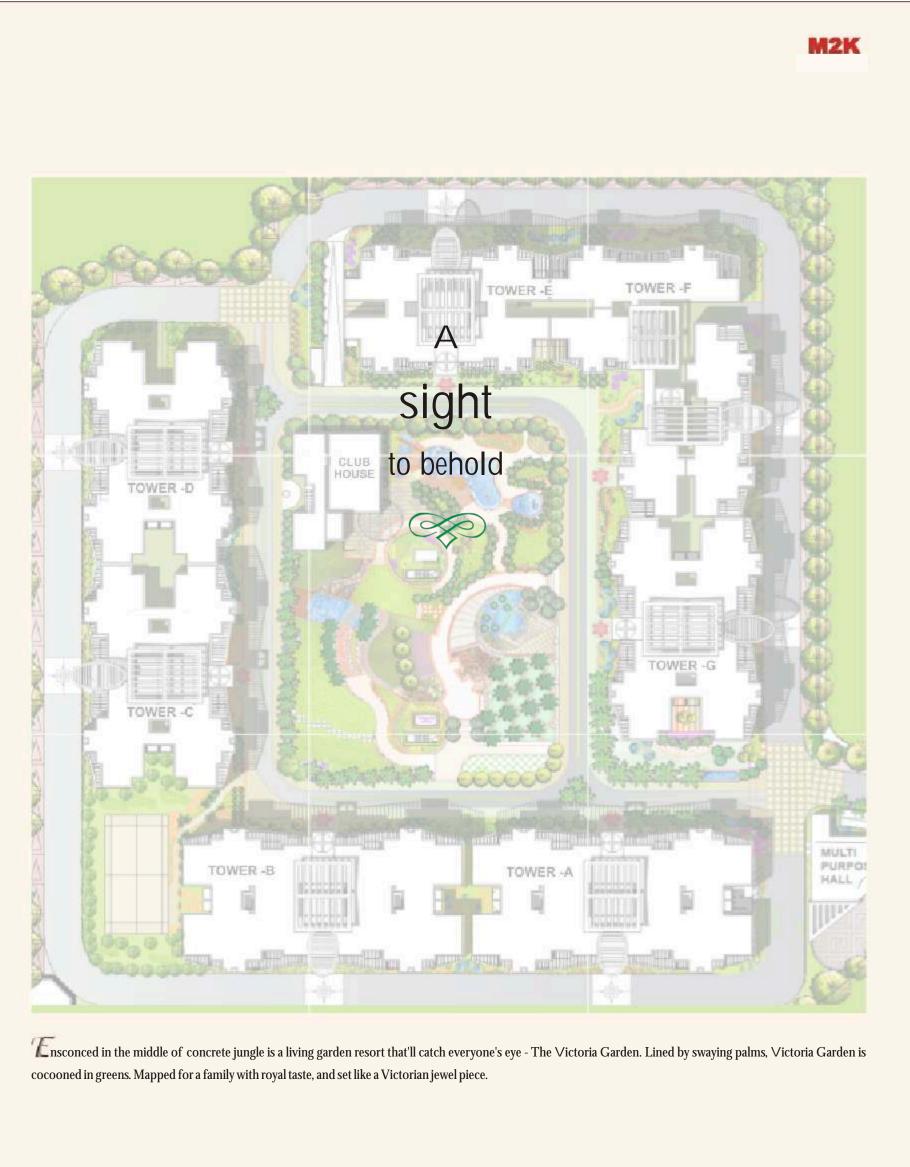

Ensconced in the middle of concrete jungle is a living garden resort that'll catch everyone's eye - The Victoria Garden. Lined by swaying palms, Victoria Garden is cocooned in greens. Mapped for a family with royal taste, and set like a Victorian jewel piece.

# Landscape Features

- MAIN POOL
- JACUZZI
- CHILDREN'S POOL
- BUBBLE POOL
- LOTUS POND
- FOOT REFLEXOLOGY
- JUMPING JETS
- PALMS, GRAVEL & GREEN
- STEPPING STONE
- WATER BODY WITH FLOATING DECK
- REFLECTIVE POOL
- TROPICAL PLANTATION
- CHILDREN'S PLAY AREA
- AROMATIC GARDEN
- TENNIS COURT
- PERIPHERAL JOGGING / CYCLING TRACK