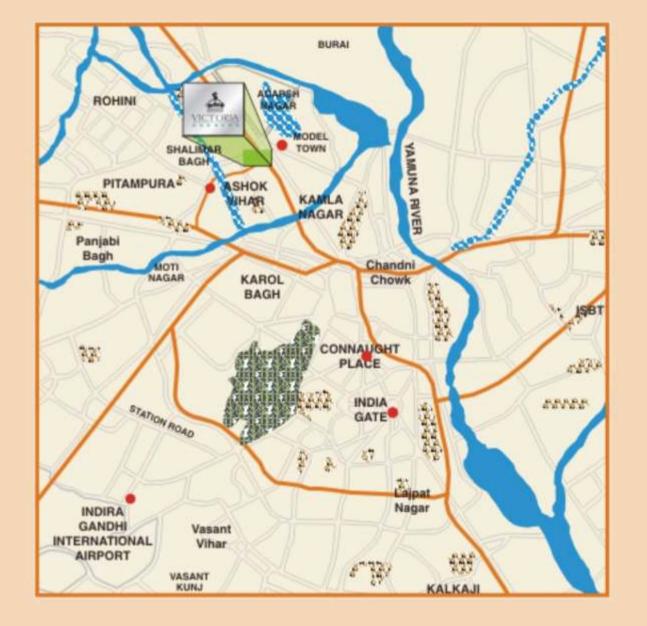

ed luxurious floors. Launched in February 2005, in the heart of Gurgaon (Sector-47) blending sophistication of modern life with sheer beauty of natural surrounds, offering a splendor interspersed with contemporary facilities, making it an ideal combination for a dream home.

### M2K Aura Nx, Sec. 57, Gurgaon

M2K AURA Nx, Air-conditioned luxurious floors with modern and contemporary architecture designed to fulfill the needs of comfort, security and avant-garde conveniences.

### Upcoming Projects

SEZs, Townships, Shopping Malls and Multiplexes at various locations.



All set to rekindle the rich legacy and cultural heritage of yore, blending it with the subtle sophistication & comforts of contemporary life, Victoria Gardens is poised to redefine the concept of royal living in Delhi.







Note: This beaching is purely. All building plans, determing, a would be changed if increasing All socializing and maps are at an the information command interpleteneous or melidises of





on synathed as a legit of teng. Parter the company further to every the right to add defers any details, an ender further, specifications, devalues and ender here, sense, factories, devalues, specification, materials, have plans, ere are non-row and object to sandorms and modifications by the company of the energy tow sanchoing and order and The discretion remains with Negeliev India Lad.

a Sciencepison and not actual dependence of the holdings, with, derevery or landscaping and Negeline India Lud, does not search register mather changes at any time, without notice or obligation, this boostness, i