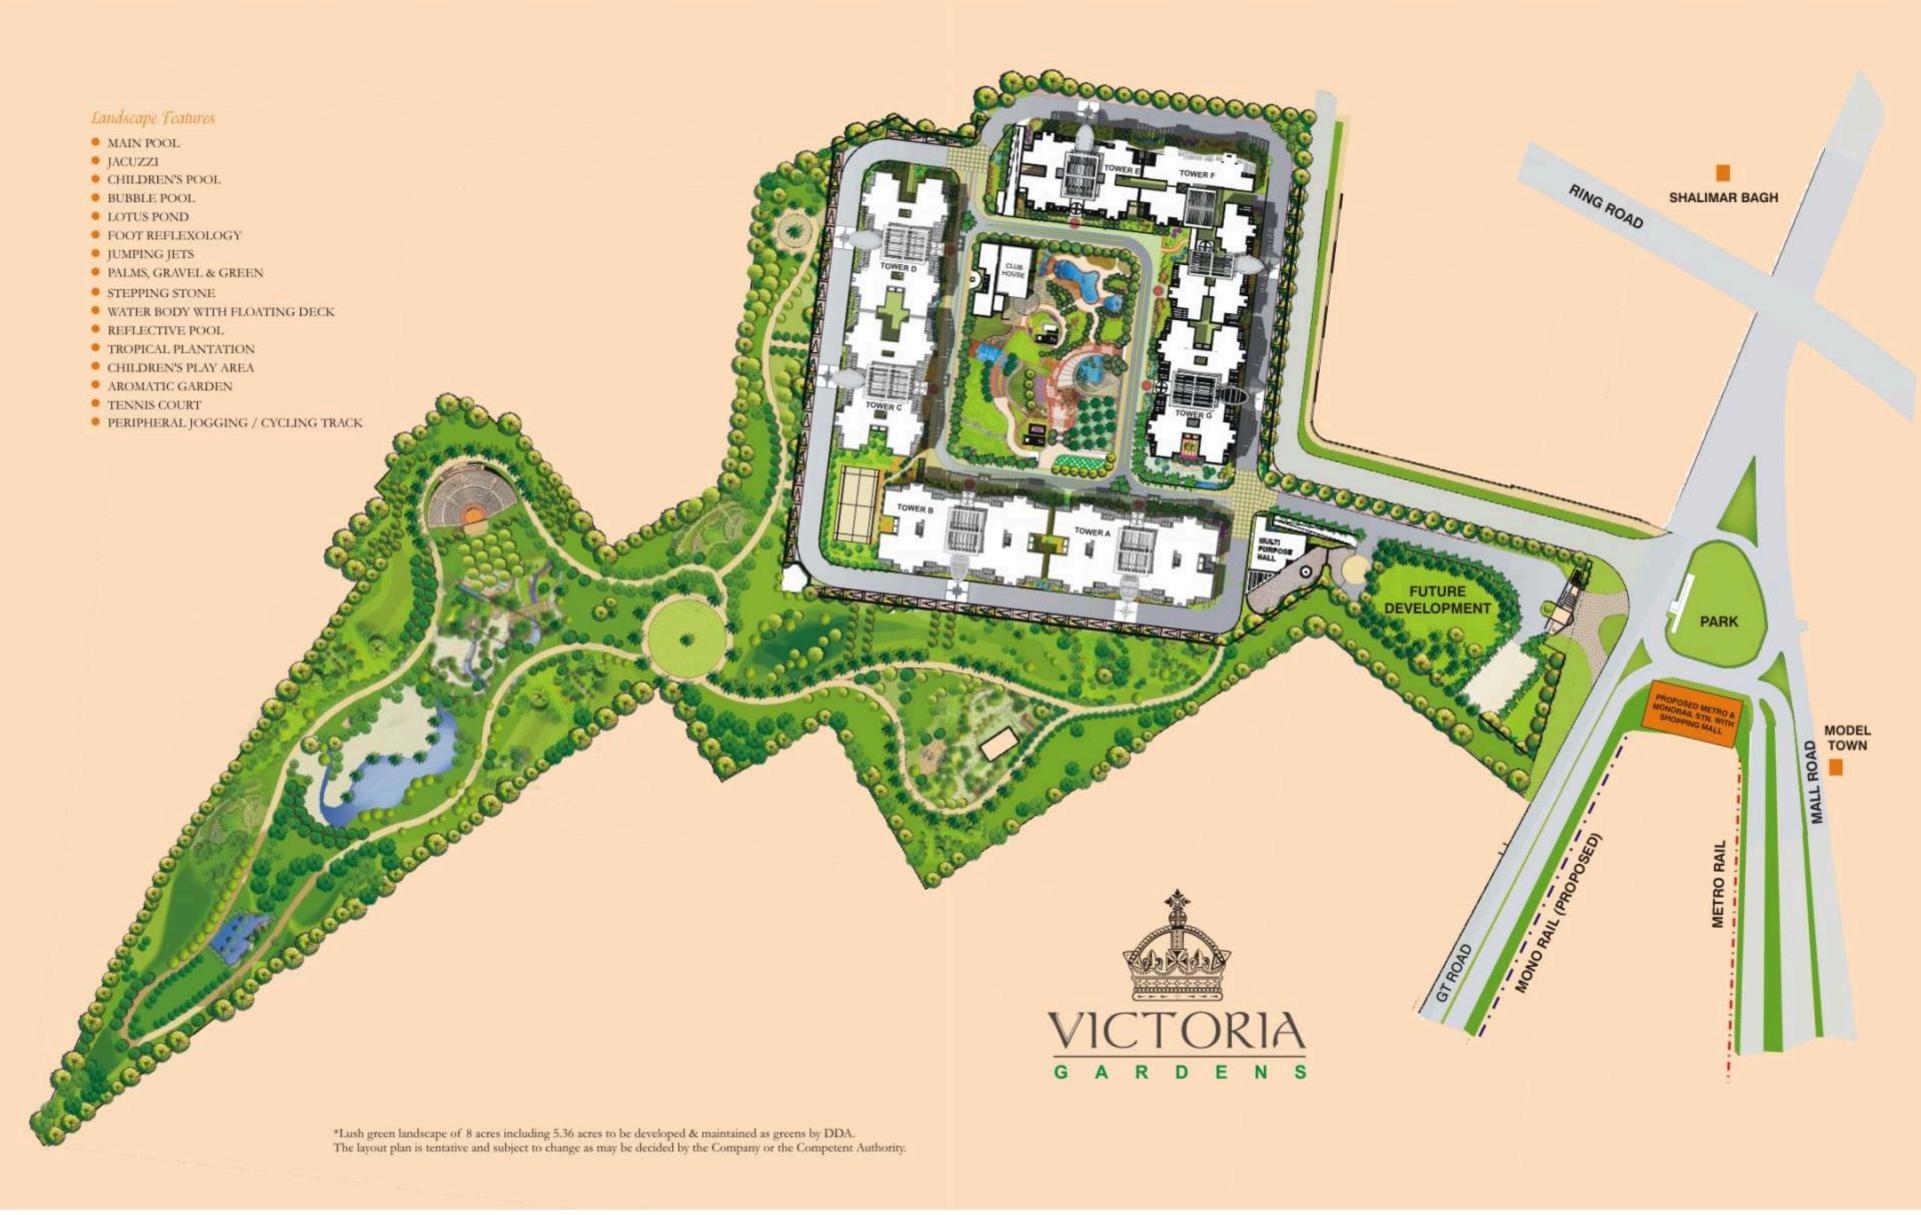

# Landscape Features

- MAIN POOL
- JACUZZI
- CHILDREN'S POOL
- BUBBLE POOL
- LOTUS POND
- FOOT REFLEXOLOGY
- JUMPING JETS
- PALMS, GRAVEL & GREEN
- STEPPING STONE
- WATER BODY WITH FLOATING DECK
- REFLECTIVE POOL
- TROPICAL PLANTATION
- CHILDREN'S PLAY AREA
- AROMATIC GARDEN
- TENNIS COURT
- PERIPHERAL JOGGING / CYCLING TRACK

Ensconced in the middle of concrete jungle is a living garden resort that'll catch everyone's eye - The Victoria Garden. Lined by swaying palms, Victoria Garden is cocooned in greens. Mapped for a family with royal taste, and set like a Victorian jewel piece.

'H' istory is blooming once again. Inspired by the Victoria Gardens of Kolkata and the royal lifestyle from the imperial era, comes Victoria Gardens in Delhi. One step into this living garden resort and you'll forget the blues of concrete city life. All your five senses will feel enamored and you will experience a lifestyle is that beyond belief, in the heart of Delhi (at Ring Road, adjoining Model Town). Here 8\* acres full of carefully manicured lawns, landscape green, envious buildings, well appointed condominiums and penthouses soaked in the luxuries welcome you. An Exclusive Club with a Royal Pool, Mini-Golf along with world-class facilities like Guest Room and Concierge Service has been planned for the occupants. Get ready to own a part of a living garden resort - 'Victoria Gardens'.