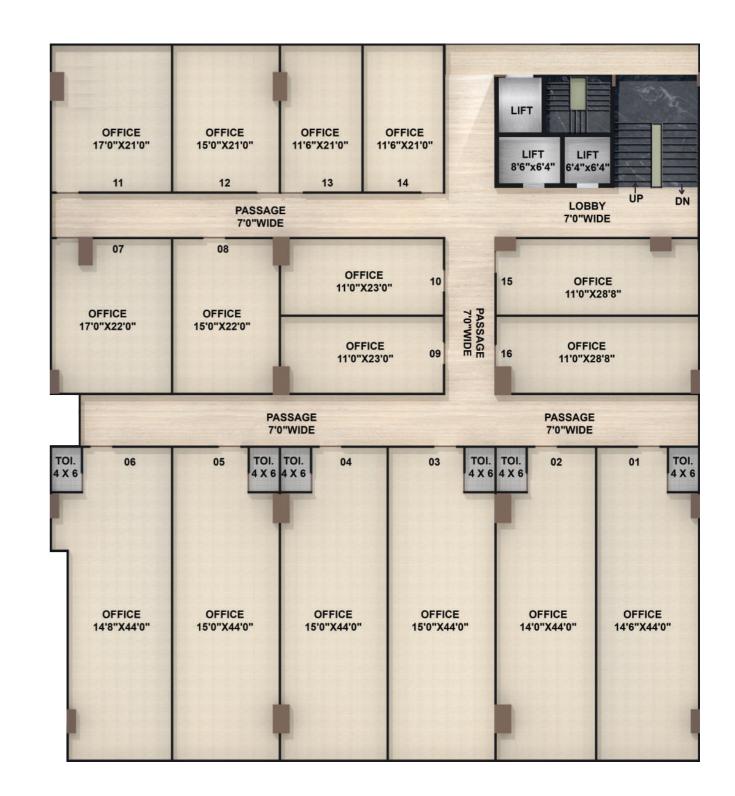

are ready with the impeccable blueprint to success. Undoubtedly with the determined efforts of you, success is no far. If now what you are looking for is a great place to give pace to your great business plans, then you are at the just right place.



# EVERYTHING THAT A BUSINESS NEEDS: A PERFECT SETUP

- Ample covered parking space
- Provision for valet parking facility
- Open space with landscaping
- 24x7 security with CCTV coverage
- Luxury waiting area
- Specially designed double height atrium
- High speed elevators
- Dedicated smoking zone
- Vaastu compliant
- Fire safety measures
- Rain water harvesting
- Adequate water supply
- Waste management
- Power back-up in common areas
- Prior provision for air conditioned fixtures





# FIRST FLOOR PLAN





# SECOND TO EIGHTH FLOOR PLAN





### $\bigcirc$ **FLOORS**

Top quality vitrified tiles in the complete office floor area

## **WINDOWS**

Glazed window panes to cut the excess heat and add beauty

### **BATHROOMS**

Anti skid ceramic tiles and branded sanitary fittings

### **ELECTRIFICATION** Ω

ISI marked insulated wiring and switches

## **Hotels & Malls**

Mangal City Mall - 3 Minute Hotel Sayaji - 5 Minute Hotel Marriott - 5 Minute Hotel Radisson - 5 Minute C21 & Malhar Mall - 6 Minute

## **Hospitals**

Apollo Hospital - 2 Minute **Bombay Hospital - 5 Minute** Medanta Hospital - 5 Minute CHL Hospital - 10 Minute

**Connectivity :** • Devi Ahilya Airport - 20 Minute • Brilliant Convention Center - 1 Minute • i Bus Stop - Just in Front

**Educational Institutes** SICA School - 4 Minute Shri Satya Sai School - 5 M