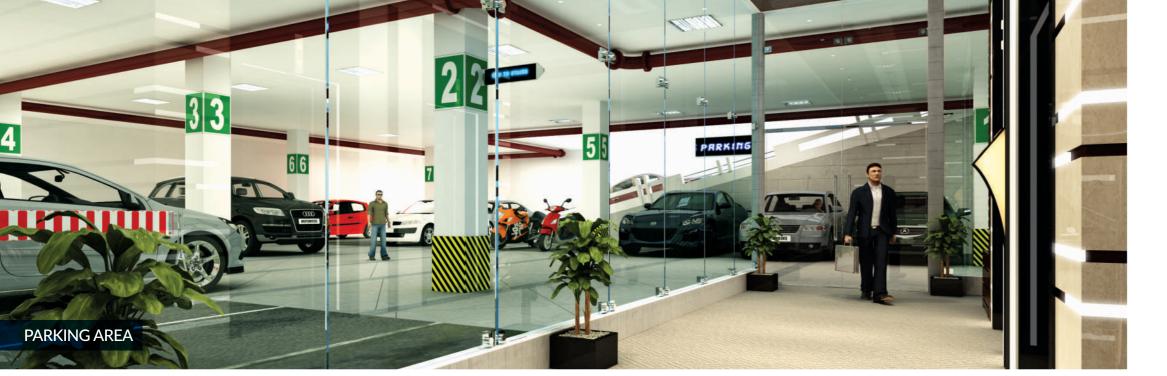

# EVERYTHING THAT A BUSINESS NEEDS: A PERFECT SETUP

- Ample covered parking space
- Provision for valet parking facility
- Open space with landscaping
- 24x7 security with CCTV coverage
- Luxury waiting area
- Specially designed double height atrium
- High speed elevators
- Dedicated smoking zone
- Vaastu compliant
- Fire safety measures
- Rain water harvesting
- Adequate water supply
- Waste management
- Power back-up in common areas
- Prior provision for air conditioned fixtures