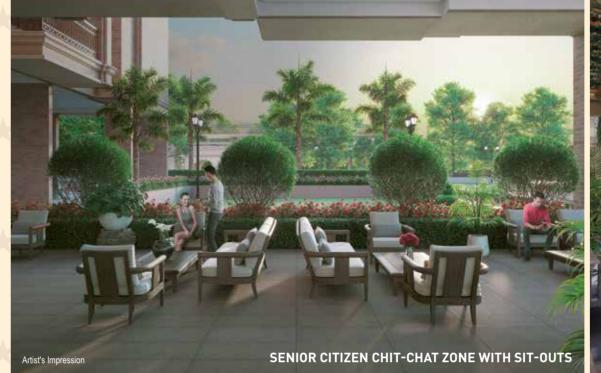

#### Zen World Landscape & Leisure Zones

- Rain Dance Area and Dry Fountain
- Landscaped Garden with Water Bodies
- Exclusive Open-air Chess Play Area
- Designer Pergolas and Gazebos for Relaxation
- Senior Citizen Chit-chat Zone with Sit-outs
- Pets Park

#### Zen World The Address of Peace & Harmony

- · Rain Dance Area and Dry Fountain
- · Landscaped Garden with Water Bodies
- Exclusive Open-air Chess Play Area
- · Designer Pergolas and Gazebos for Relaxation
- · Senior Citizen Chit-chat Zone with Sit-outs