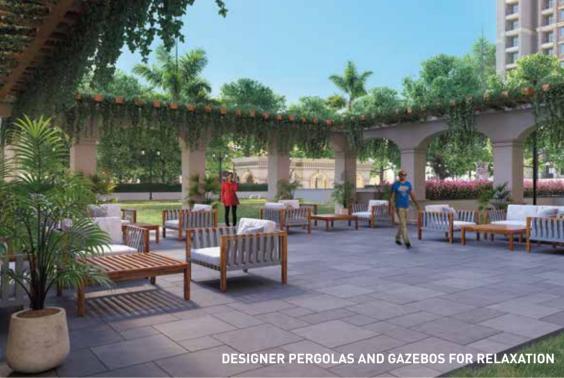

#### Zen World Landscape & Leisure Zones

- Rain Dance Area and Dry Fountain
- Landscaped Garden with Water Bodies
- Exclusive Open-air Chess Play Area
- Designer Pergolas and Gazebos for Relaxation
- Senior Citizen Chit-chat Zone with Sit-outs
- Pets Park

#### Zen World The Address of Peace & Harmony

- · Rain Dance Area and Dry Fountain
- · Landscaped Garden with Water Bodies
- Exclusive Open-air Chess Play Area
- · Designer Pergolas and Gazebos for Relaxation
- · Senior Citizen Chit-chat Zone with Sit-outs