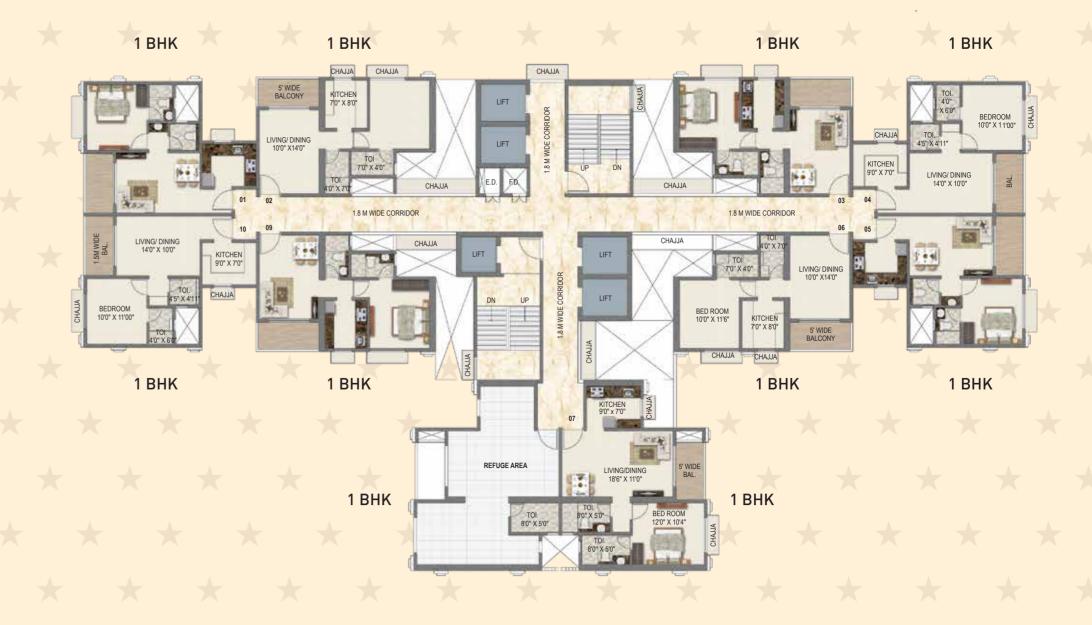

# TOWER 1 - CASTLE TYPICAL FLOOR PLAN

# TOWER 1 - CASTLE REFUGE FLOOR PLAN

# TOWER 8 - BREEZE TYPICAL FLOOR PLAN

#### TOWER 8 - BREEZE REFUGE FLOOR PLAN