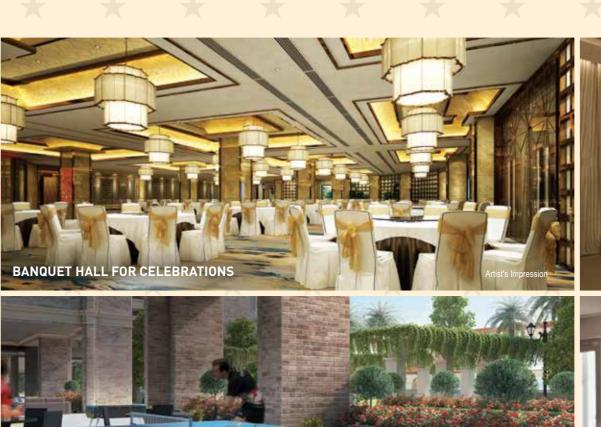

- Well-equipped Fitness Centre
- Big Banquet Hall for Celebrations
- Indoor Games Arena
- Private Theatre for Movies and Live Sports
- Spa with Steam, Sauna & Jacuzzi
- Indoor Badminton Court
- Air-conditioned Squash Court
- Well-equipped Karaoke Studio
- Simulator Golf Play Zone
- Health Zone for Zumba & Aerobics
- Well-stocked Library & Reading Zone

#### La Dream Club The High Society Clubhouse

- Well-equipped Fitness Centre
- Big Banquet Hall for Celebrations
- · Indoor Games Arena
- Private Theatre for Movies
- · Spa with Steam, Sauna & Jacuzzi
- · Air-conditioned Squash Court
- Well-equipped Karaoke Studio
- Health Zone for Zumba
- & Reading Zone