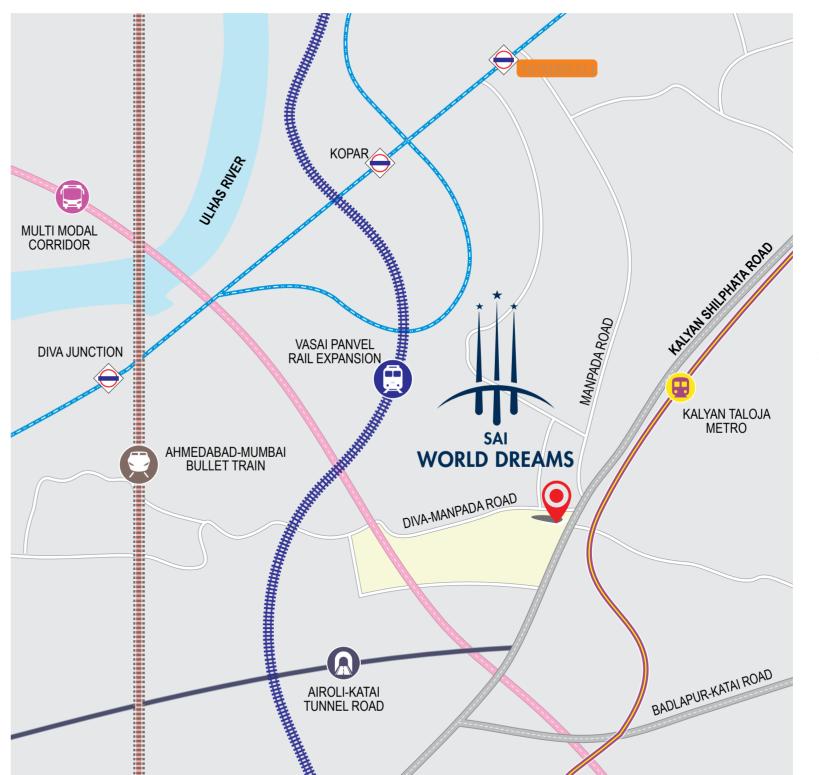

## DOMBIVLI - A SIGNIFICANT SUBURB OF MUMBAI, A WELL-CONNECTED DREAM OF MILLIONS

- A historic city with favourable climate & air-quality
- It is one of the prominent social centres of Thane & Mumbai
- Excellently connected with Thane, Kalyan, Navi Mumbai & Mumbai
- One of the first fully literate towns of entire Maharashtra
- A home of mix-culture cosmopolitan population
- It's a part of Dombivli-Kalyan Municipal Corporation

- Situated very close to its twin city Kalyan
- Excellent rail & road infrastructure across the city
- Maharashtra Industrial Development Corporation in proximity
- It is also a hub of computer software Institutes and training centres

#### **Location Advantages**

#### Connectivity

- Kalyan-Shil Road 0 Min
- Multimodal Corridor 5 Min
- Upcoming Kalyan-Taloja Metro 2 Mins
- Dombivli Railway Station 12 Mins
- Navi Mumbai Airport 30 Mins

#### Schools

- Ira Global School 2 mins
- Vidva Niketan School 3 mins
- Sriram School 4 mins
- Ryan International School 5 mins
- Omkar Cambridge International School 8 Mins

#### Hospitals

- Sai Hospital 2 Mins
- AIMS Hospital 3 Mins
- RR Hospital 4 Mins
- Icon Hospital 4 Mins
- Neon Hospital 10 Mins