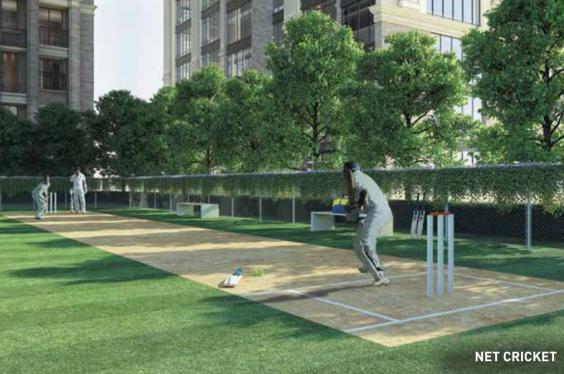

#### Nirvana World Health & Fitness Zones

- Open Air Gymnasium
- Yoga Plaza & Sitting
- Futsal Court
- Leisure Pool & Lap Pool with Sunken Pool Bar
- Multipurpose Sports Court
- Cricket Practice Pitch
- Lawn Tennis Court
- Elevated Jogging Track & Pathway

#### Nirvana World The Health & Fitness Zones

- · Open-Air Gymnasium
- · Yoga Plaza & Sitting
- Futsal Court
- · Leisure Pool and Lap Pool with Sunken Pool Bar
- Multipurpose Sports Court
- · Cricket Practice Pitch
- · Lawn Tennis Court
- 500 Mtr. Long Elevated Jogging Track & Pathway