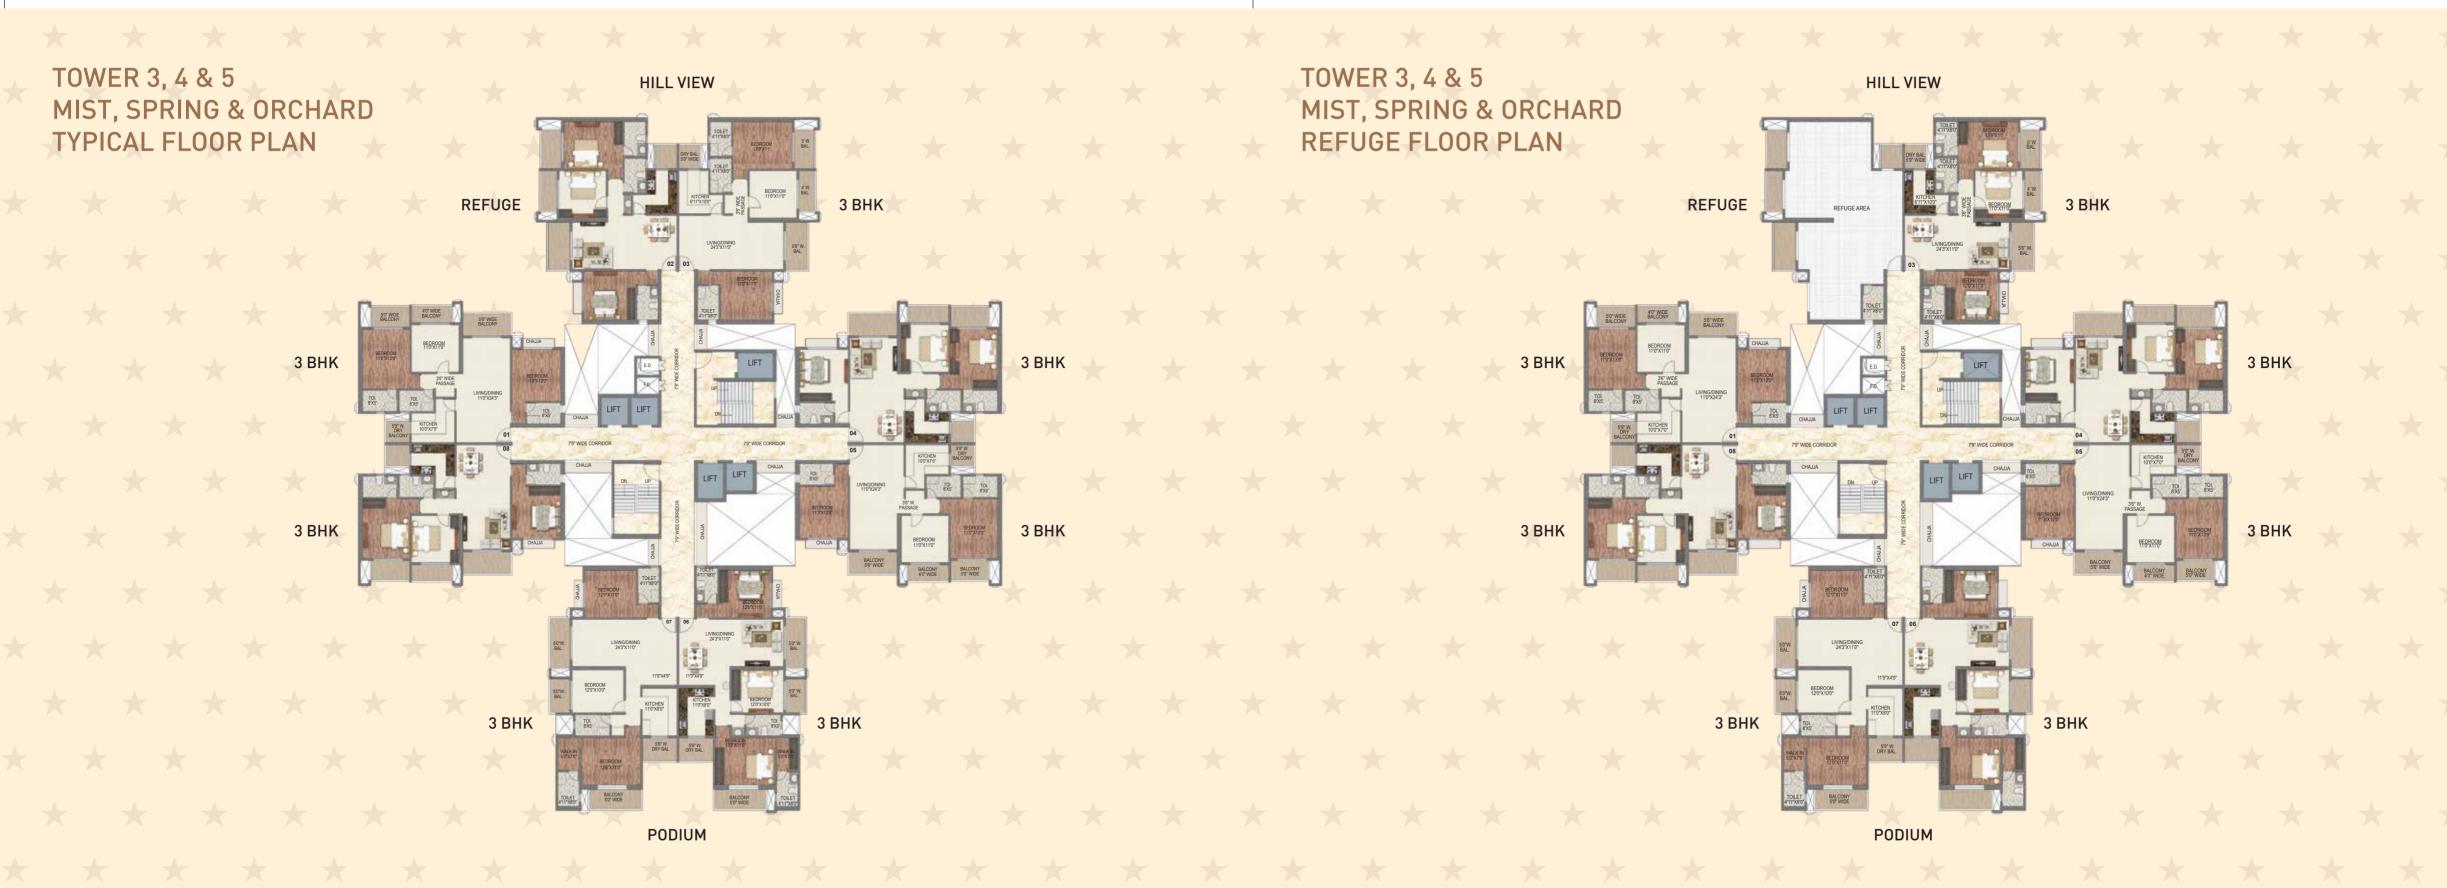

ountain plaza
- 11 Lap pool
- 12 Infinity edge
- 13 Hot jacuzzi
- 14 Pool deck
- 15 Sunken lounger
- 16 Jacuzzi
- 17 Bleachers
- 18 Tennis Court
- 19 Leisure lawn
- 20 Elevated jogging track
- 21 Movie screening
- 22 Splash pad
- 23 Young Kids Play zone
- 24 Adult kids play zone

- 25 Toddlers Play zone
- 26 Green plaza
- 27 Drivable road
- 28 Entry Pocket
- 29 Swing yard
- 30 Leisure lawn
- 31 Yoga lawn
- 32 Yoga deck
- 33 Senior's gym
- 34 Open gym
- 35 Seating pod
- 36 Game Zone
- 37 Paved plaza
- 38 Trellis plaza
- 39 Gathering lawn
- 40 Connecting plaza
- 41 Seating Pavilion
- 42 Swing zone
- 43 Net cricket
- 44 Party lawn
- 45 Futsal Court
- 46 Party Deck
- 47 Informal Plaza
- 48 Outdoor working pods

# TOWER 1 - CASTLE TYPICAL FLOOR PLAN



# TOWER 1 - CASTLE REFUGE FLOOR PLAN







# TOWER 8 - BREEZE TYPICAL FLOOR PLAN



#### TOWER 8 - BREEZE REFUGE FLOOR PLAN



## COMPLETED PROJECTS

#### LIFESTYLES THAT STANDAS ELOQUENT TESTIMONIALS TO PERFECTION



## **ONGOING PROJECTS**

#### LANDMARKS POISED TO BECOME BENCHMARKS



SAI SUN CITY UPPER KHARGHAR

27 Acre Global Lifestyle Themed Development



SAI WORLD CITY PANVEL

32 Acre Mega Township



PARADISE MALL KHARGHAR

Commercial Mall with G+2 Storeys



SAI WORLD EMPIRE

18 Acre Kingdom



SAI WORLD LEGEND ULHASNAGAR

A Magnificent High-rise Tower





Exclusive 3 BHK Duplex Villas



SAI SYMPHONY

G+23 Storeyed Tower



SAI AARADHYA KHARGHAR

G+21 Storeyed Tower



SAI ICON KHARGHAR

G+12 Storeyed Tower

#### PARADISE GROUP

PERFECT PAST, PRESTIGIOUS PRESENT, PROGRESSIVE FUTURE





#### **OUR PRESENCE**

KHARGHAR