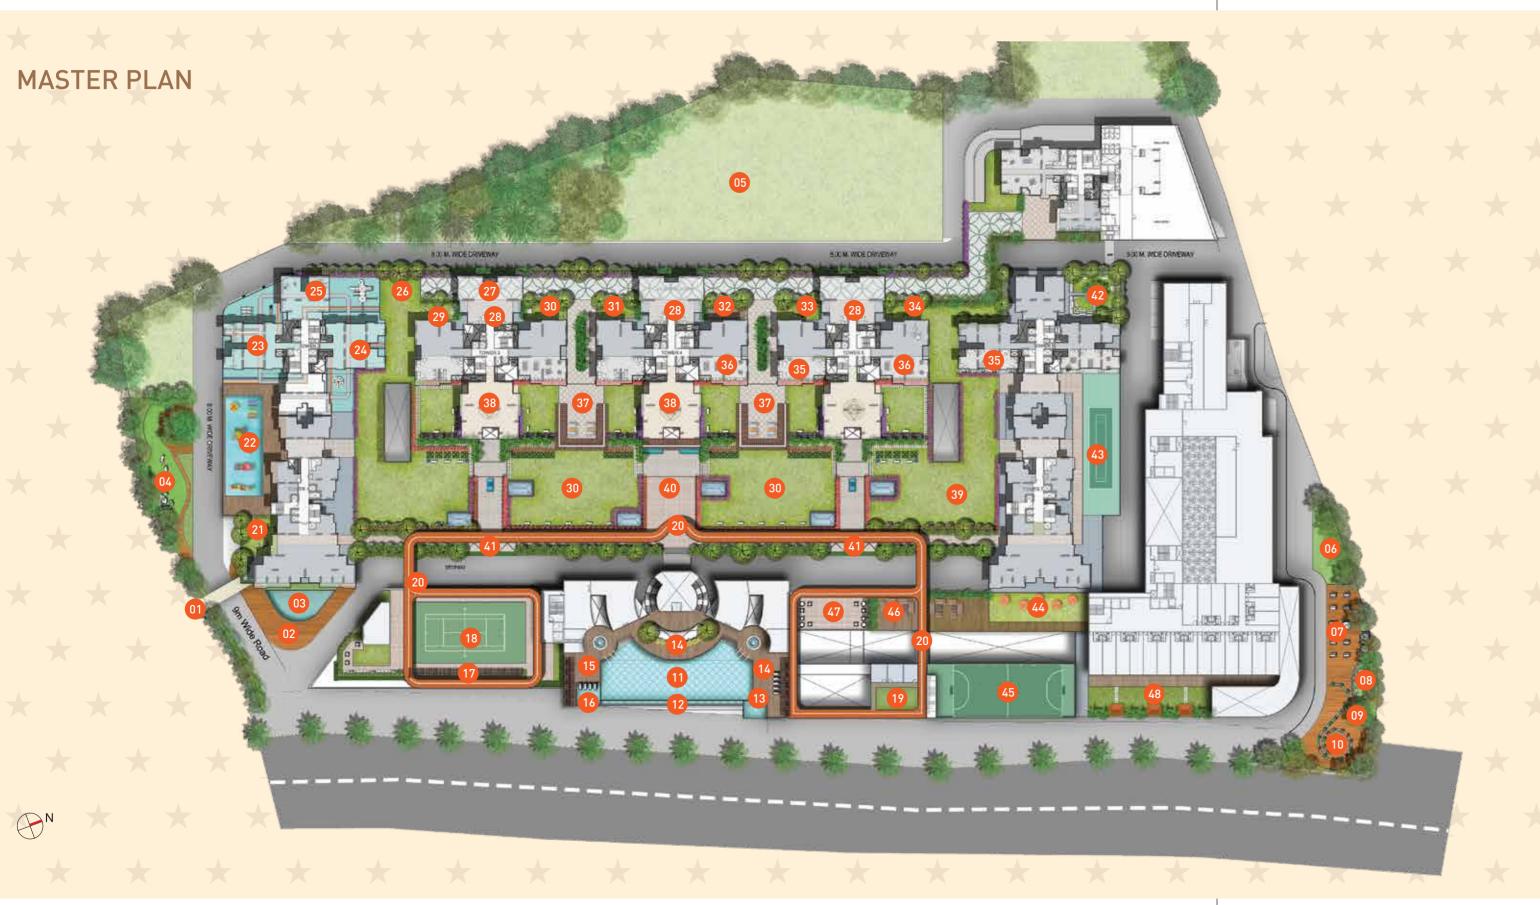

#### LEGENDS

- 01 Entrance Portal
- 02 Pause plaza
- 03 Entrance water fountain
- 04 Pet park
- 05 Miyawaki plantation
- 06 Strolling lawn
- 07 Food kiosk plaza
- 08 Group seating plaza
- 09 Iconic tree seating
- 10 Dry fountain plaza
- 11 Lap pool
- 12 Infinity edge
- 13 Hot jacuzzi
- 14 Pool deck
- 15 Sunken lounger
- 16 Jacuzzi
- 17 Bleachers
- 18 Tennis Court
- 19 Leisure lawn
- 20 Elevated jogging track
- 21 Movie screening
- 22 Splash pad
- 23 Young Kids Play zone
- 24 Adult kids play zone

- 25 Toddlers Play zone
- 26 Green plaza
- 27 Drivable road
- 28 Entry Pocket
- 29 Swing yard
- 30 Leisure lawn
- 31 Yoga lawn
- 32 Yoga deck
- 33 Senior's gym
- 34 Open gym
- 35 Seating pod
- 36 Game Zone
- 37 Paved plaza
- 38 Trellis plaza
- 39 Gathering lawn
- 40 Connecting plaza
- 41 Seating Pavilion
- 42 Swing zone
- 43 Net cricket
- 44 Party lawn
- 45 Futsal Court
- 46 Party Deck
- 47 Informal Plaza
- 48 Outdoor working pods