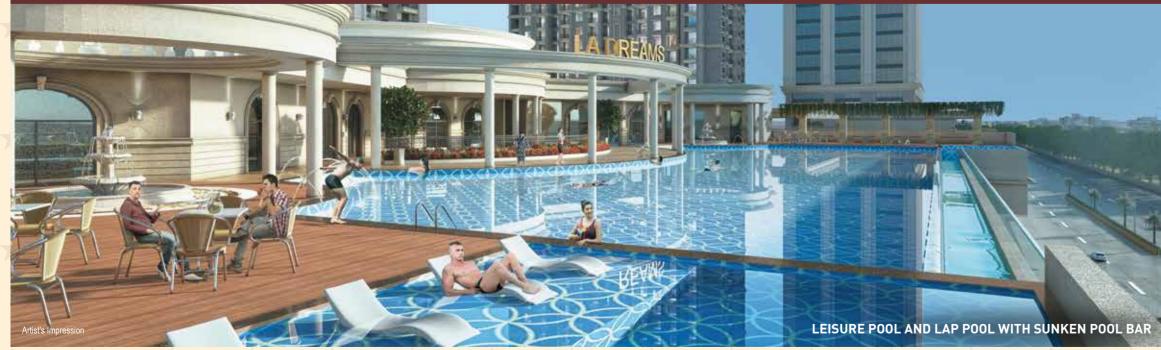

#### Nirvana World Health & Fitness Zones

- Open Air Gymnasium
- Yoga Plaza & Sitting
- Futsal Court
- Leisure Pool & Lap Pool with Sunken Pool Bar
- Multipurpose Sports Court
- Cricket Practice Pitch
- Lawn Tennis Court
- Elevated Jogging Track & Pathway

#### Nirvana World The Health & Fitness Zones

- · Open-Air Gymnasium
- · Yoga Plaza & Sitting
- Futsal Court
- · Leisure Pool and Lap Pool with Sunken Pool Bar
- Multipurpose Sports Court
- · Cricket Practice Pitch
- · Lawn Tennis Court
- 500 Mtr. Long Elevated Jogging Track & Pathway