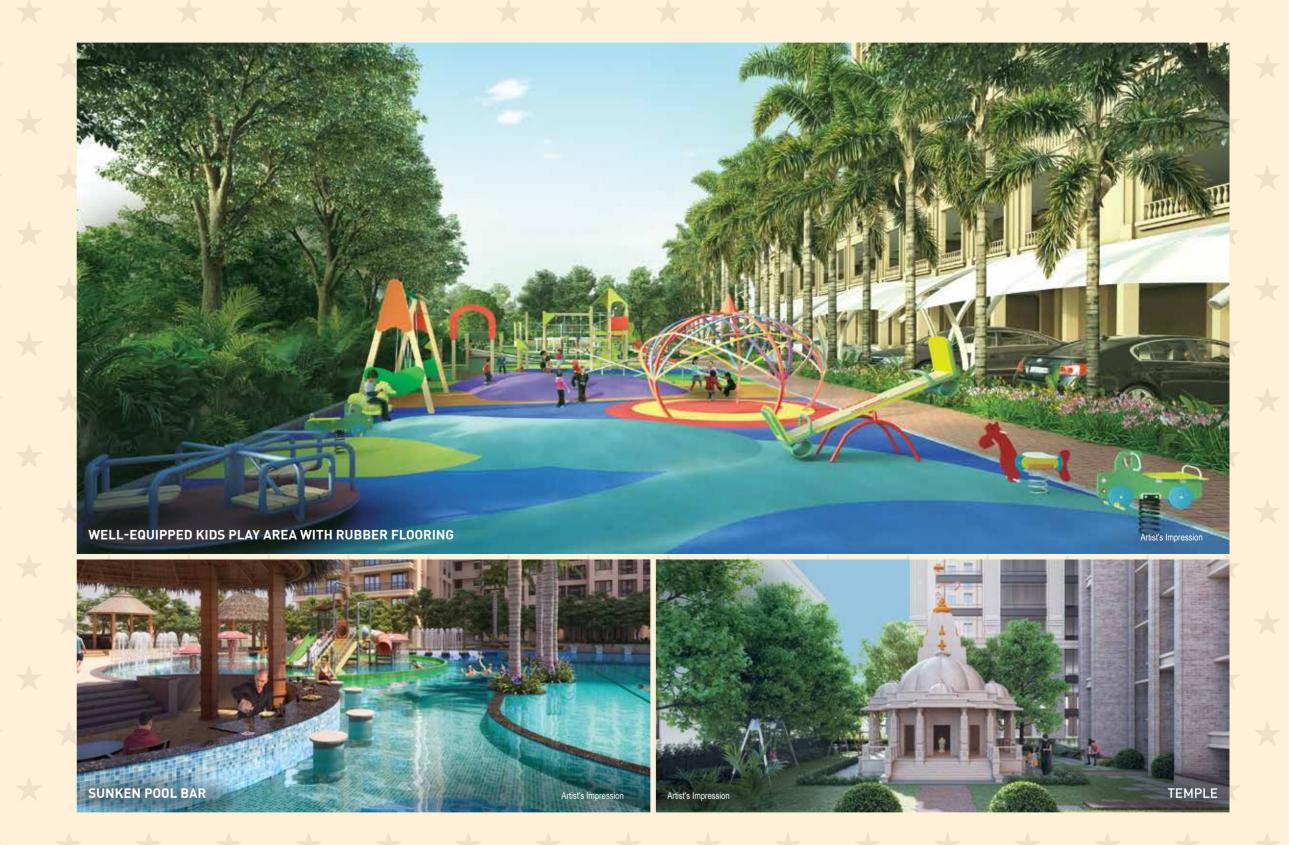

#### Zen World Landscape & Leisure Zones

- Rain Dance Area and Dry Fountain
- Landscaped Garden with Water Bodies
- Exclusive Open-air Chess Play Area
- Designer Pergolas and Gazebos for Relaxation
- Senior Citizen Chit-chat Zone with Sit-outs
- Pets Park

### Euphoria World Entertainment & Social Life Zones

- Kids Pool with Water Play Station
- Open-air Celebration Lawn
- Amphitheatre with Performance
   Stage
- Well-equipped Kids Play Area
- Peaceful Ganesha Temple
   Spa with Stea

#### Zen World The Address of Peace & Harmony

- · Rain Dance Area and Dry Fountain
- · Landscaped Garden with Water Bodies
- Exclusive Open-air Chess Play Area
- · Designer Pergolas and Gazebos for Relaxation
- · Senior Citizen Chit-chat Zone with Sit-outs

#### **Euphoria World** The Place of Entertainment & Social Life

- · Amphitheatre with Performance Stage
- · Open-air Celebration Lawn
- Well-equipped Kids Play Area
- · Peaceful Ganesha Temple