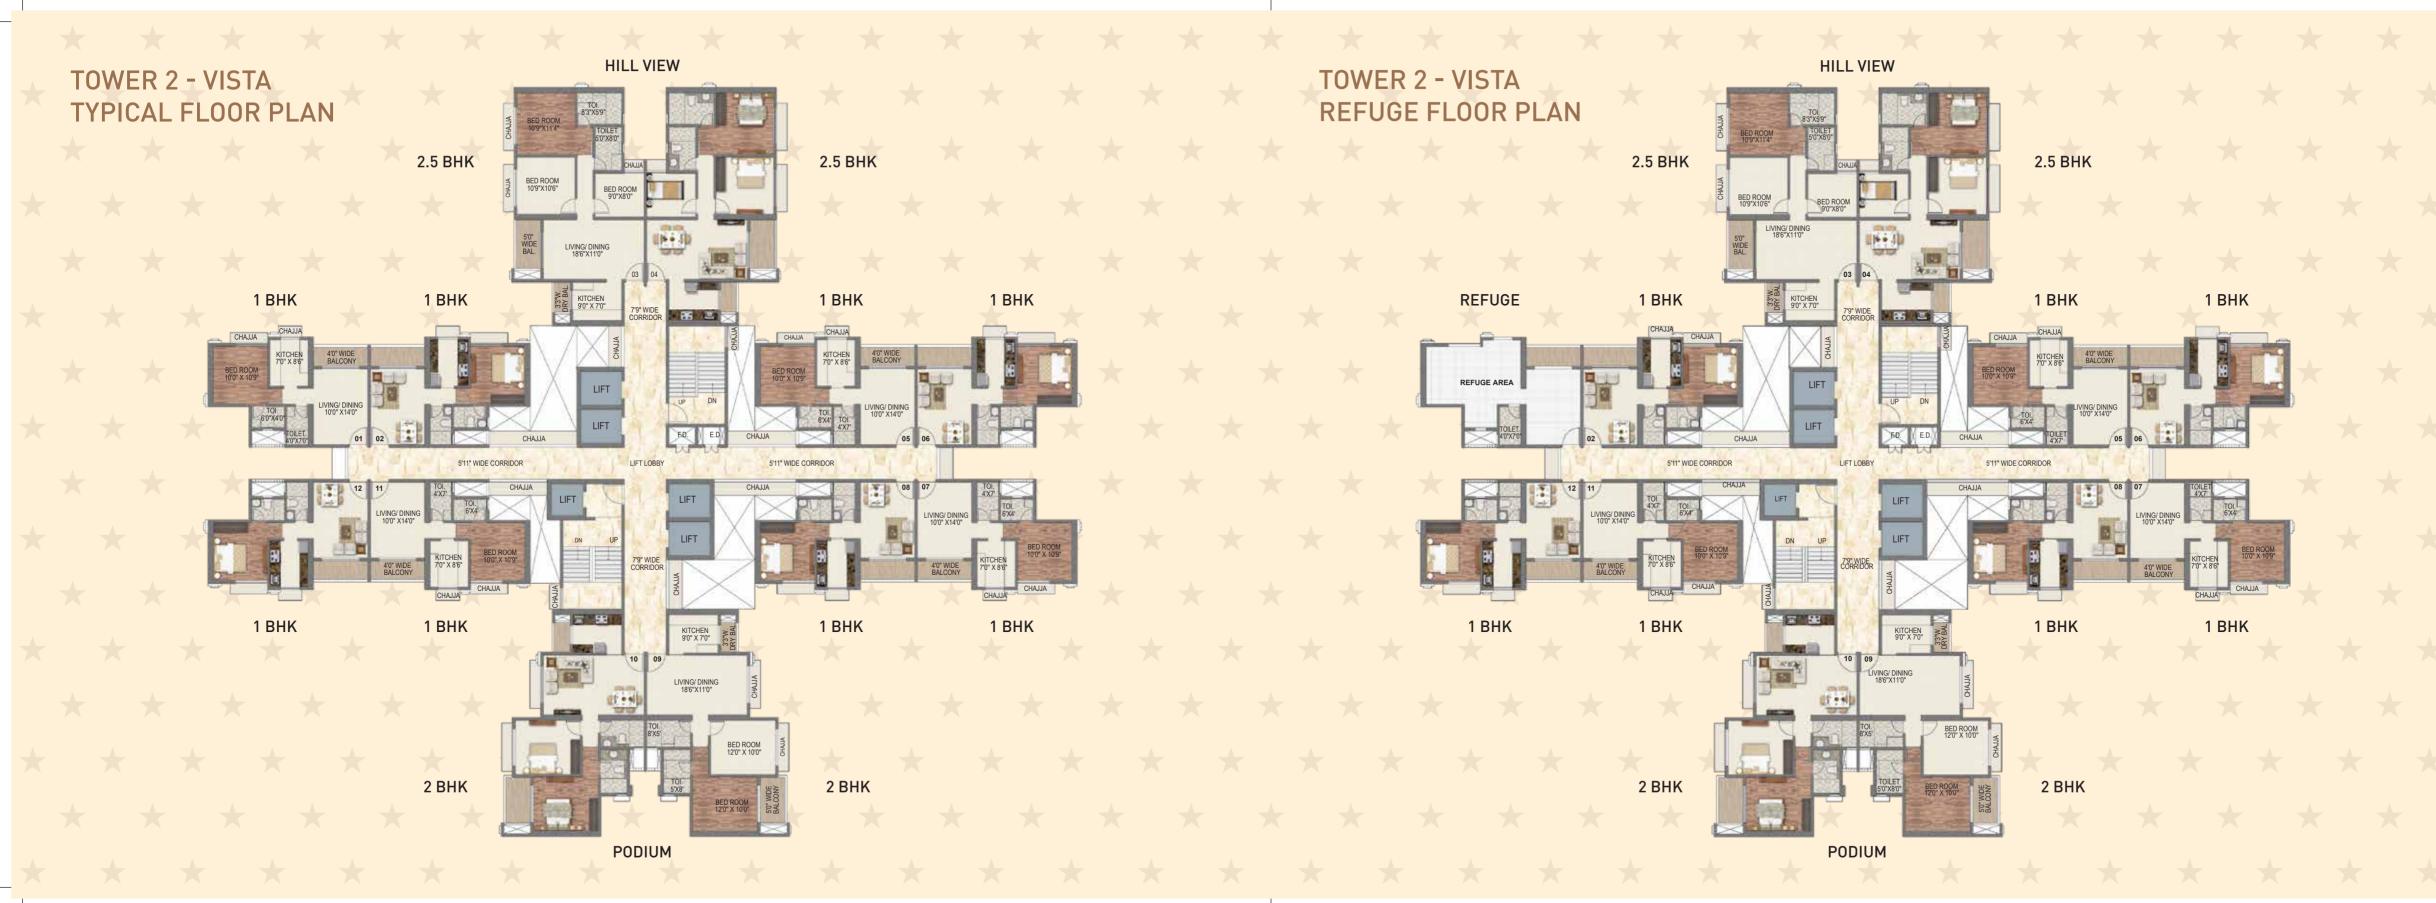

fountain plaza
- 11 Lap pool
- 12 Infinity edge
- 13 Hot jacuzzi
- 14 Pool deck
- 15 Sunken lounger
- 16 Jacuzzi
- 17 Bleachers
- 18 Tennis Court
- 19 Leisure lawn
- 20 Elevated jogging track
- 21 Movie screening
- 22 Splash pad
- 23 Young Kids Play zone
- 24 Adult kids play zone

- 25 Toddlers Play zone
- 26 Green plaza
- 27 Drivable road
- 28 Entry Pocket
- 29 Swing yard
- 30 Leisure lawn
- 31 Yoga lawn
- 32 Yoga deck
- 33 Senior's gym
- 34 Open gym
- 35 Seating pod
- 36 Game Zone
- 37 Paved plaza
- 38 Trellis plaza
- 39 Gathering lawn
- 40 Connecting plaza
- 41 Seating Pavilion
- 42 Swing zone
- 43 Net cricket
- 44 Party lawn
- 45 Futsal Court
- 46 Party Deck
- 47 Informal Plaza
- 48 Outdoor working pods

# TOWER 1 - CASTLE TYPICAL FLOOR PLAN



# TOWER 1 - CASTLE REFUGE FLOOR PLAN







# TOWER 8 - BREEZE TYPICAL FLOOR PLAN



#### TOWER 8 - BREEZE REFUGE FLOOR PLAN



## COMPLETED PROJECTS

#### LIFESTYLES THAT STANDAS ELOQUENT TESTIMONIALS TO PERFECTION



## **ONGOING PROJECTS**

#### LANDMARKS POISED TO BECOME BENCHMARKS



SAI SUN CITY UPPER KHARGHAR

27 Acre Global Lifestyle Themed Development



SAI WORLD CITY PANVEL

32 Acre Mega Township



PARADISE MALL KHARGHAR

Commercial Mall with G+2 Storeys



SAI WORLD EMPIRE

18 Acre Kingdom



SAI WORLD LEGEND ULHASNAGAR

A Magnificent High-rise Tower





Exclusive 3 BHK Duplex Villas



SAI SYMPHONY

G+23 Storeyed Tower



SAI AARADHYA KHARGHAR

G+21 Storeyed Tower



SAI ICON KHARGHAR

G+12 Storeyed Tower

#### PARADISE GROUP

PERFECT PAST, PRESTIGIOUS PRESENT, PROGRESSIVE FUTURE





#### **OUR PRESENCE**

KHARGH