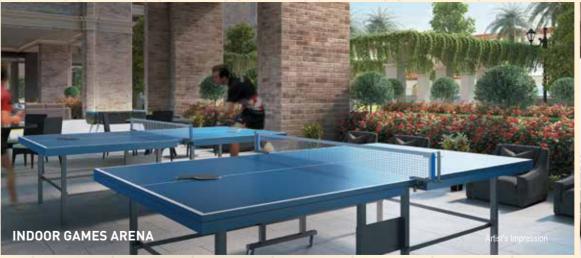

- Well-equipped Fitness Centre
- Big Banquet Hall for Celebrations
- Indoor Games Arena
- Private Theatre for Movies and Live Sports
- Spa with Steam, Sauna & Jacuzzi
- Indoor Badminton Court
- Air-conditioned Squash Court
- Well-equipped Karaoke Studio
- Simulator Golf Play Zone
- Health Zone for Zumba & Aerobics
- Well-stocked Library & Reading Zone

#### La Dream Club The High Society Clubhouse

- Well-equipped Fitness Centre
- Big Banquet Hall for Celebrations
- · Indoor Games Arena
- Private Theatre for Movies
- · Spa with Steam, Sauna & Jacuzzi
- · Air-conditioned Squash Court
- Well-equipped Karaoke Studio
- Health Zone for Zumba
- & Reading Zone