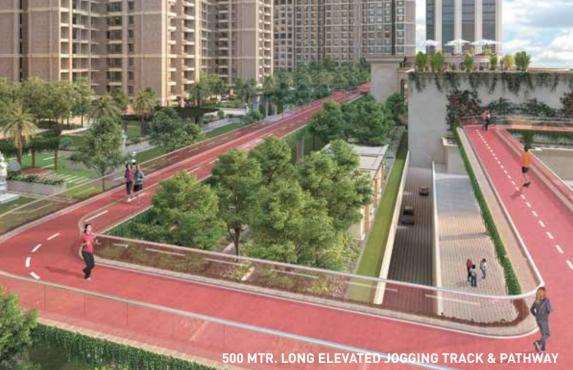

#### Nirvana World Health & Fitness Zones

- Open Air Gymnasium
- Yoga Plaza & Sitting
- Futsal Court
- Leisure Pool & Lap Pool with Sunken Pool Bar
- Multipurpose Sports Court
- Cricket Practice Pitch
- Lawn Tennis Court
- Elevated Jogging Track & Pathway

#### Nirvana World The Health & Fitness Zones

- · Open-Air Gymnasium
- · Yoga Plaza & Sitting
- Futsal Court
- · Leisure Pool and Lap Pool with Sunken Pool Bar
- Multipurpose Sports Court
- · Cricket Practice Pitch
- · Lawn Tennis Court
- 500 Mtr. Long Elevated Jogging Track & Pathway