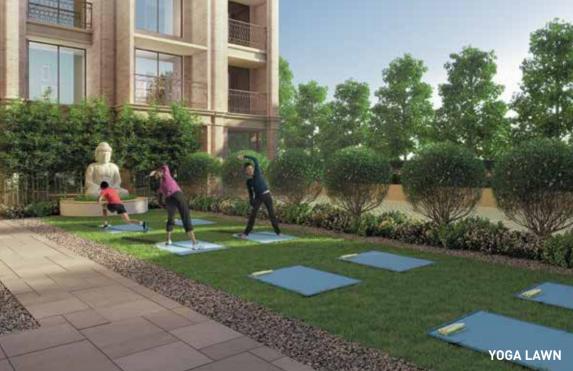

#### Nirvana World Health & Fitness Zones

- Open Air Gymnasium
- Yoga Plaza & Sitting
- Futsal Court
- Leisure Pool & Lap Pool with Sunken Pool Bar
- Multipurpose Sports Court
- Cricket Practice Pitch
- Lawn Tennis Court
- Elevated Jogging Track & Pathway

#### Nirvana World The Health & Fitness Zones

- · Open-Air Gymnasium
- · Yoga Plaza & Sitting
- Futsal Court
- · Leisure Pool and Lap Pool with Sunken Pool Bar
- Multipurpose Sports Court
- · Cricket Practice Pitch
- · Lawn Tennis Court
- 500 Mtr. Long Elevated Jogging Track & Pathway