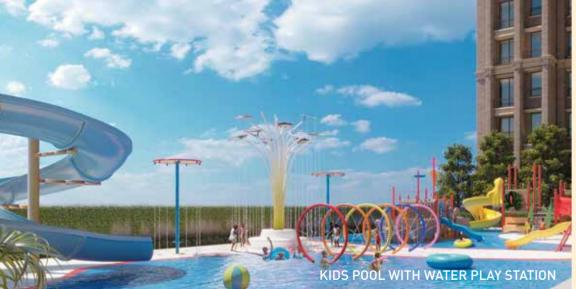

### Euphoria World Entertainment & Social Life Zones

- Kids Pool with Water Play Station
- Open-air Celebration Lawn
- Amphitheatre with Performance
   Stage
- Well-equipped Kids Play Area
- Peaceful Ganesha Temple
   Spa with Stea

- Kids Pool with Water Play Station

- and Live Sports
- · Indoor Badminton Court

- · Simulator Golf Play Zone
- & Aerobics
- Well-stocked Library