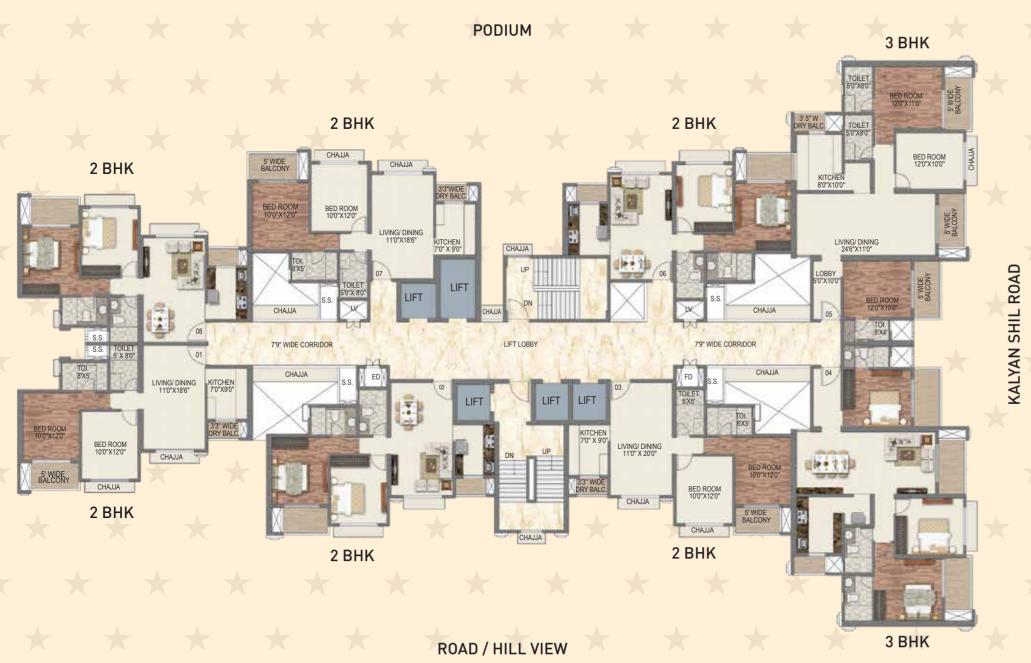

ng plaza
- 09 Iconic tree seating
- 10 Dry fountain plaza
- 11 Lap pool
- 12 Infinity edge
- 13 Hot jacuzzi
- 14 Pool deck
- 15 Sunken lounger
- 16 Jacuzzi
- 17 Bleachers
- 18 Tennis Court
- 19 Leisure lawn
- 20 Elevated jogging track
- 21 Movie screening
- 22 Splash pad
- 23 Young Kids Play zone
- 24 Adult kids play zone

- 25 Toddlers Play zone
- 26 Green plaza
- 27 Drivable road
- 28 Entry Pocket
- 29 Swing yard
- 30 Leisure lawn
- 31 Yoga lawn
- 32 Yoga deck
- 33 Senior's gym
- 34 Open gym
- 35 Seating pod
- 36 Game Zone
- 37 Paved plaza
- 38 Trellis plaza
- 39 Gathering lawn
- 40 Connecting plaza
- 41 Seating Pavilion
- 42 Swing zone
- 43 Net cricket
- 44 Party lawn
- 45 Futsal Court
- 46 Party Deck
- 47 Informal Plaza
- 48 Outdoor working pods

# TOWER 1 - CASTLE TYPICAL FLOOR PLAN



# TOWER 1 - CASTLE REFUGE FLOOR PLAN







# TOWER 8 - BREEZE TYPICAL FLOOR PLAN



#### TOWER 8 - BREEZE REFUGE FLOOR PLAN



## COMPLETED PROJECTS

#### LIFESTYLES THAT STANDAS ELOQUENT TESTIMONIALS TO PERFECTION



## **ONGOING PROJECTS**

#### LANDMARKS POISED TO BECOME BENCHMARKS



SAI SUN CITY UPPER KHARGHAR

27 Acre Global Lifestyle Themed Development



SAI WORLD CITY PANVEL

32 Acre Mega Township



PARADISE MALL KHARGHAR

Commercial Mall with G+2 Storeys



SAI WORLD EMPIRE

18 Acre Kingdom



SAI WORLD LEGEND ULHASNAGAR

A Magnificent High-rise Tower





Exclusive 3 BHK Duplex Villas



SAI SYMPHONY

G+23 Storeyed Tower



SAI AARADHYA KHARGHAR

G+21 Storeyed Tower



SAI ICON KHARGHAR

G+12 Storeyed Tower

#### PARADISE GROUP

PERFECT PAST, PRESTIGIOUS PRESENT, PROGRESSIVE