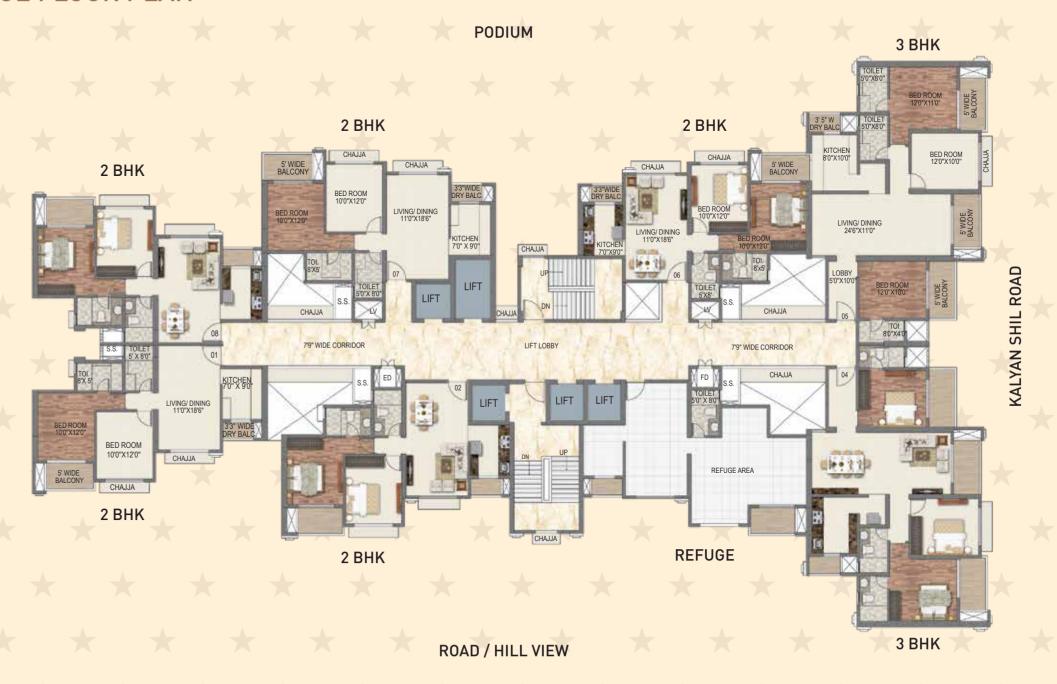

ry fountain plaza
- 11 Lap pool
- 12 Infinity edge
- 13 Hot jacuzzi
- 14 Pool deck
- 15 Sunken lounger
- 16 Jacuzzi
- 17 Bleachers
- 18 Tennis Court
- 19 Leisure lawn
- 20 Elevated jogging track
- 21 Movie screening
- 22 Splash pad
- 23 Young Kids Play zone
- 24 Adult kids play zone

- 25 Toddlers Play zone
- 26 Green plaza
- 27 Drivable road
- 28 Entry Pocket
- 29 Swing yard
- 30 Leisure lawn
- 31 Yoga lawn
- 32 Yoga deck
- 33 Senior's gym
- 34 Open gym
- 35 Seating pod
- 36 Game Zone
- 37 Paved plaza
- 38 Trellis plaza
- 39 Gathering lawn
- 40 Connecting plaza
- 41 Seating Pavilion
- 42 Swing zone
- 43 Net cricket
- 44 Party lawn
- 45 Futsal Court
- 46 Party Deck
- 47 Informal Plaza
- 48 Outdoor working pods

# TOWER 1 - CASTLE TYPICAL FLOOR PLAN



# TOWER 1 - CASTLE REFUGE FLOOR PLAN







# TOWER 8 - BREEZE TYPICAL FLOOR PLAN



#### TOWER 8 - BREEZE REFUGE FLOOR PLAN



## COMPLETED PROJECTS

#### LIFESTYLES THAT STANDAS ELOQUENT TESTIMONIALS TO PERFECTION



## **ONGOING PROJECTS**

#### LANDMARKS POISED TO BECOME BENCHMARKS



SAI SUN CITY UPPER KHARGHAR

27 Acre Global Lifestyle Themed Development



SAI WORLD CITY PANVEL

32 Acre Mega Township



PARADISE MALL KHARGHAR

Commercial Mall with G+2 Storeys



SAI WORLD EMPIRE

18 Acre Kingdom



SAI WORLD LEGEND ULHASNAGAR

A Magnificent High-rise Tower





Exclusive 3 BHK Duplex Villas



SAI SYMPHONY

G+23 Storeyed Tower



SAI AARADHYA KHARGHAR

G+21 Storeyed Tower



SAI ICON KHARGHAR

G+12 Storeyed Tower

#### PARADISE GROUP

PERFECT PAST, PRESTIGIOUS PRESENT, PROGRESSIVE FUTURE





#### **OUR PRESENCE**

KHAR