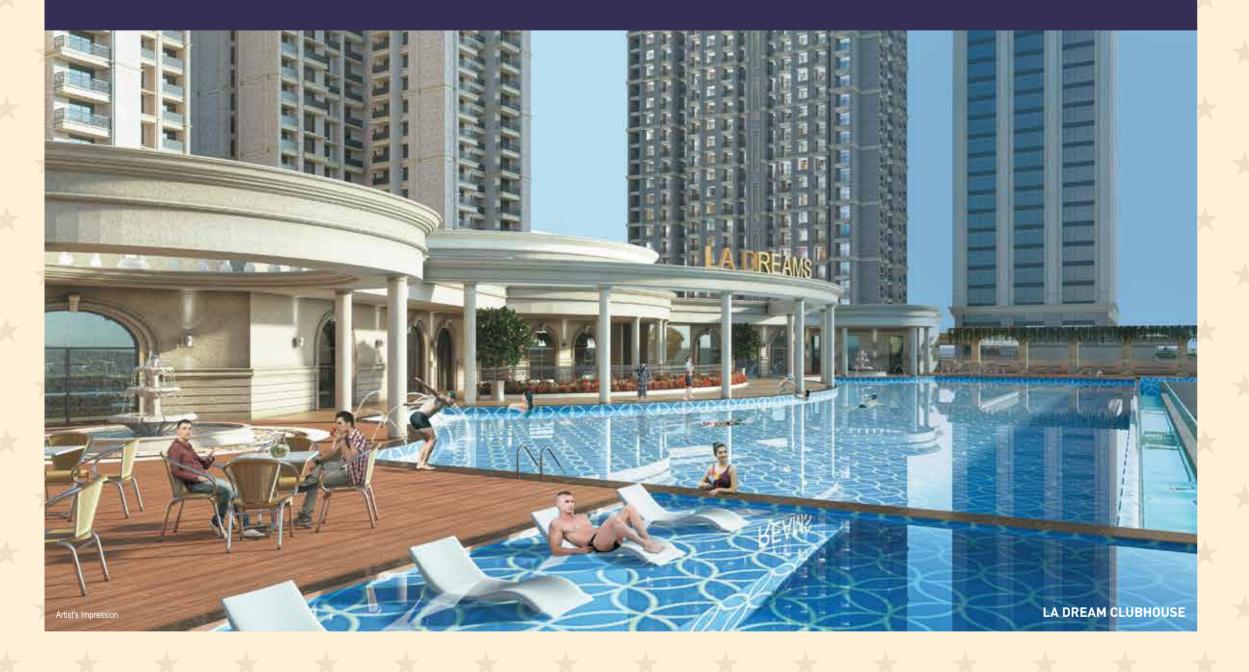

# YOUR DREAM CLUB-LIFE

For a Posh Community Lifestyle Experience

#### La Dream Club The High Society Clubhouse

- Well-equipped Fitness Centre
- Big Banquet Hall for Celebrations
- · Indoor Games Arena
- Private Theatre for Movies
- · Spa with Steam, Sauna & Jacuzzi
- · Air-conditioned Squash Court
- Well-equipped Karaoke Studio
- Health Zone for Zumba
- & Reading Zone