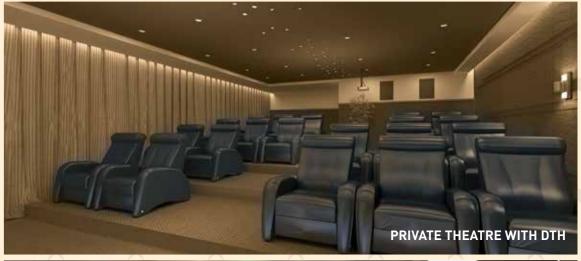

- Well-equipped Fitness Centre
- Big Banquet Hall for Celebrations
- Indoor Games Arena
- Private Theatre for Movies and Live Sports
- Spa with Steam, Sauna & Jacuzzi
- Indoor Badminton Court
- Air-conditioned Squash Court
- Well-equipped Karaoke Studio
- Simulator Golf Play Zone
- Health Zone for Zumba & Aerobics
- Well-stocked Library & Reading Zone

#### La Dream Club The High Society Clubhouse

- Well-equipped Fitness Centre
- Big Banquet Hall for Celebrations
- · Indoor Games Arena
- Private Theatre for Movies
- · Spa with Steam, Sauna & Jacuzzi
- · Air-conditioned Squash Court
- Well-equipped Karaoke Studio
- Health Zone for Zumba
- & Reading Zone