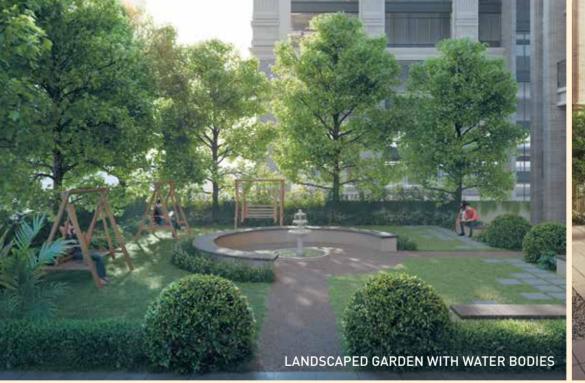

#### Zen World Landscape & Leisure Zones

- Rain Dance Area and Dry Fountain
- Landscaped Garden with Water Bodies
- Exclusive Open-air Chess Play Area
- Designer Pergolas and Gazebos for Relaxation
- Senior Citizen Chit-chat Zone with Sit-outs
- Pets Park

#### Zen World The Address of Peace & Harmony

- · Rain Dance Area and Dry Fountain
- · Landscaped Garden with Water Bodies
- Exclusive Open-air Chess Play Area
- · Designer Pergolas and Gazebos for Relaxation
- · Senior Citizen Chit-chat Zone with Sit-outs