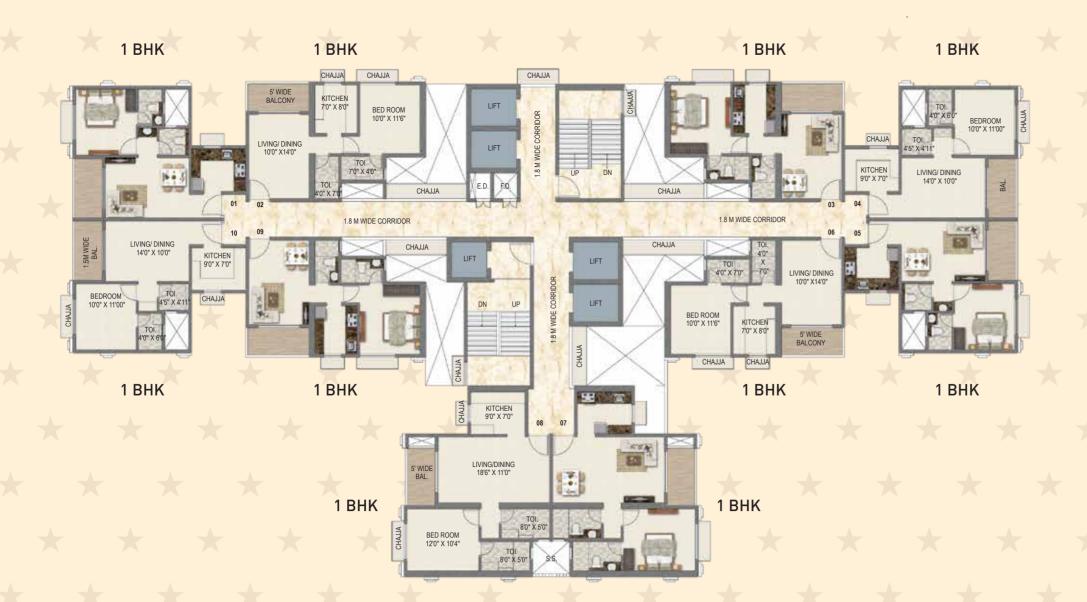

edge
- 13 Hot jacuzzi
- 14 Pool deck
- 15 Sunken lounger
- 16 Jacuzzi
- 17 Bleachers
- 18 Tennis Court
- 19 Leisure lawn
- 20 Elevated jogging track
- 21 Movie screening
- 22 Splash pad
- 23 Young Kids Play zone
- 24 Adult kids play zone

- 25 Toddlers Play zone
- 26 Green plaza
- 27 Drivable road
- 28 Entry Pocket
- 29 Swing yard
- 30 Leisure lawn
- 31 Yoga lawn
- 32 Yoga deck
- 33 Senior's gym
- 34 Open gym
- 35 Seating pod
- 36 Game Zone
- 37 Paved plaza
- 38 Trellis plaza
- 39 Gathering lawn
- 40 Connecting plaza
- 41 Seating Pavilion
- 42 Swing zone
- 43 Net cricket
- 44 Party lawn
- 45 Futsal Court
- 46 Party Deck
- 47 Informal Plaza
- 48 Outdoor working pods

# TOWER 1 - CASTLE TYPICAL FLOOR PLAN



# TOWER 1 - CASTLE REFUGE FLOOR PLAN







# TOWER 8 - BREEZE TYPICAL FLOOR PLAN



#### TOWER 8 - BREEZE REFUGE FLOOR PLAN



## COMPLETED PROJECTS

#### LIFESTYLES THAT STANDAS ELOQUENT TESTIMONIALS TO PERFECTION



## **ONGOING PROJECTS**

#### LANDMARKS POISED TO BECOME BENCHMARKS



SAI SUN CITY UPPER KHARGHAR

27 Acre Global Lifestyle Themed Development



SAI WORLD CITY PANVEL

32 Acre Mega Township



PARADISE MALL KHARGHAR

Commercial Mall with G+2 Storeys



SAI WORLD EMPIRE

18 Acre Kingdom



SAI WORLD LEGEND ULHASNAGAR

A Magnificent High-rise Tower





Exclusive 3 BHK Duplex Villas



SAI SYMPHONY

G+23 Storeyed Tower



SAI AARADHYA KHARGHAR

G+21 Storeyed Tower



SAI ICON KHARGHAR

G+12 Storeyed Tower

#### PARADISE GROUP

PERFECT PAST, PRESTIGIOUS PRESENT, PROGRESSIVE FUTURE





#### **OUR PRESENCE**

KHARGHAR | UPPER KHARGHAR | PANVEL | ULWE | TALOJ