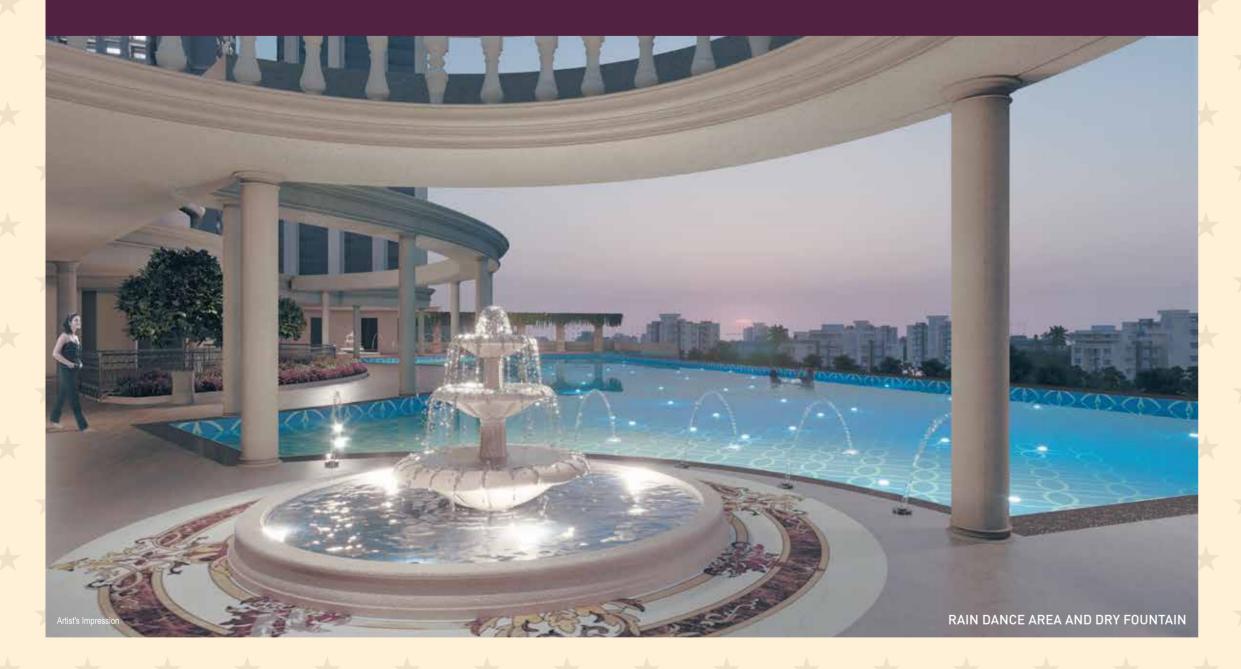

#### Zen World Landscape & Leisure Zones

- Rain Dance Area and Dry Fountain
- Landscaped Garden with Water Bodies
- Exclusive Open-air Chess Play Area
- Designer Pergolas and Gazebos for Relaxation
- Senior Citizen Chit-chat Zone with Sit-outs
- Pets Park

#### Zen World The Address of Peace & Harmony

- · Rain Dance Area and Dry Fountain
- · Landscaped Garden with Water Bodies
- Exclusive Open-air Chess Play Area
- · Designer Pergolas and Gazebos for Relaxation
- · Senior Citizen Chit-chat Zone with Sit-outs