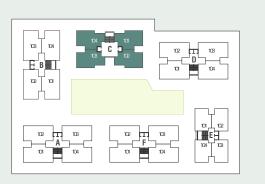

## TYPICAL Layout plan SatVa elegance

3 BHK BLOCK A, B, D & F

3 BHK + 3 TOI + BALCONY + STORE

3 BHK BLOCK - C

3 BHK + 3 TOI + BALCONY + STORE

2 BHK

BLOCK - E

2 BHK + 2T + BALCONY + STORE