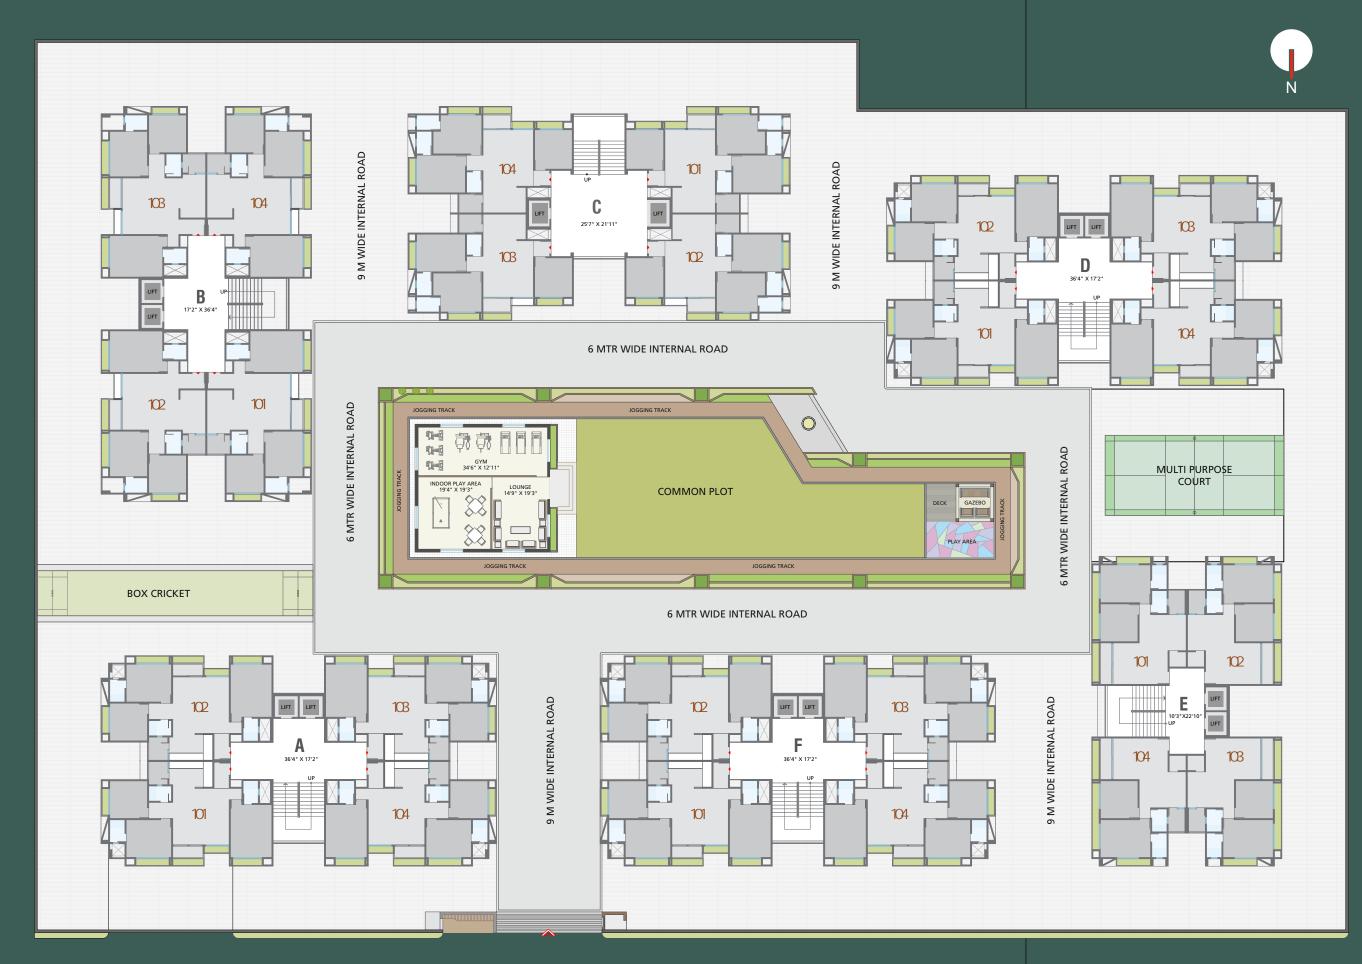

## TYPICAL Layout plan SatVa elegance

3 BHK BLOCK A, B, D & F

3 BHK + 3 TOI + BALCONY + STORE

3 BHK BLOCK - C

3 BHK + 3 TOI + BALCONY + STORE

2 BHK

BLOCK - E

2 BHK + 2T + BALCONY + STORE