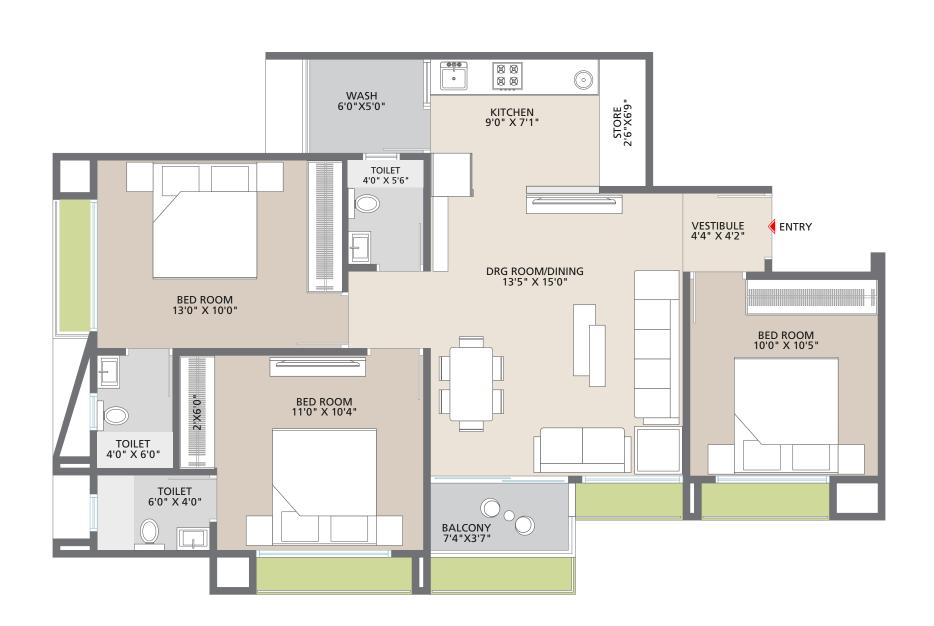

## THE PROJECT

- Lavish 2 & 3 BHK apartments
- Homes designed for maximum light and cross ventilation
- Beautiful landscaping for green living
- Optimum space utilization to give the apartments an enhanced look
- Modern lifestyle luxuries
- Close proximity to School, Temple, Mall, Hospital & Bus station

3 BHK BLOCK A, B, D & F

3 BHK + 3 TOI + BALCONY + STORE

3 BHK BLOCK - C

3 BHK + 3 TOI + BALCONY + STORE

2 BHK

BLOCK - E

2 BHK + 2T + BALCONY + STORE