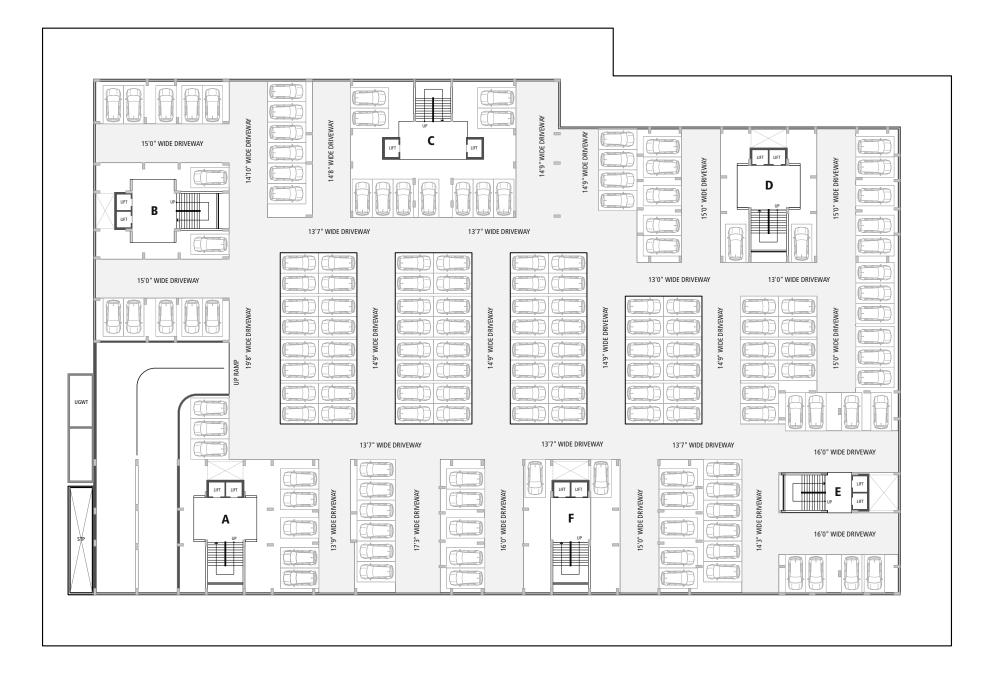

# Satva elegance



EXCEPTIONAL HOMES.
SPACIOUS LIVING.









GLUB GLASS LIVING











GAZEBO



LUSH GREEN GARDEN



SENIOR CITIZEN AREA



JOGGING TRACK



24 X 7 CCTV SURVEILLANCE



CTV ANCE



SCHOOL DROP OFF POINT



SECURITY OFFICE



ENTRANCE GATE



2 ELEVATORS FOR EACH BLOCK



GROUND LEVEL &
BASEMENT PARKING



VISITORS PARKING



SOLAR SYSTEM FOR COMMON LIGHT



FIRE FIGHTING SYSTEM



POWER BACKUP GENERATOR













12 .00 MT WIDE TP ROAD 12 .00 MT WIDE TP ROAD



## TYPICAL Layout plan SatVa elegance



## THE PROJECT

- Lavish 2 & 3 BHK apartments
- Homes designed for maximum light and cross ventilation
- Beautiful landscaping for green living
- Optimum space utilization to give the apartments an enhanced look
- Modern lifestyle luxuries
- Close proximity to School, Temple, Mall, Hospital & Bus station



3 BHK BLOCK A, B, D & F

3 BHK + 3 TOI + BALCONY + STORE





3 BHK BLOCK - C

3 BHK + 3 TOI + BALCONY + STORE









2 BHK

BLOCK - E

2 BHK + 2T + BALCONY + STORE





## **SPECIFICATIONS**

#### **STRUCTURE**

• Earthquake resistant R.C.C frame work with AAC Block wall.

#### **FLOORING**

• Vitrified GVT Italian marble print 32' x 32' Tiles.

#### **KITCHEN**

- Granite Platform with