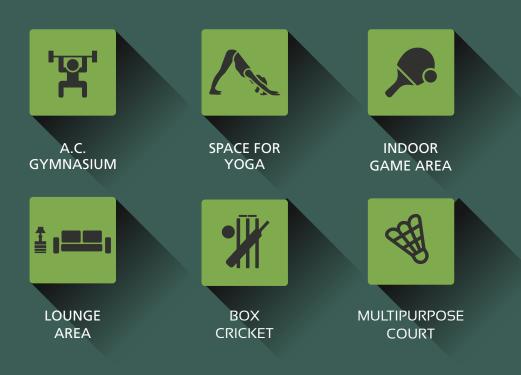

# Satva elegance

EXCEPTIONAL HOMES.
SPACIOUS LIVING.

GLUB GLASS LIVING

GAZEBO

LUSH GREEN GARDEN

SENIOR CITIZEN AREA

JOGGING TRACK

24 X 7 CCTV SURVEILLANCE

CTV ANCE

SCHOOL DROP OFF POINT

SECURITY OFFICE

ENTRANCE GATE

2 ELEVATORS FOR EACH BLOCK

GROUND LEVEL &
BASEMENT PARKING

VISITORS PARKING

SOLAR SYSTEM FOR COMMON LIGHT

FIRE FIGHTING SYSTEM

POWER BACKUP GENERATOR

12 .00 MT WIDE TP ROAD 12 .00 MT WIDE TP ROAD