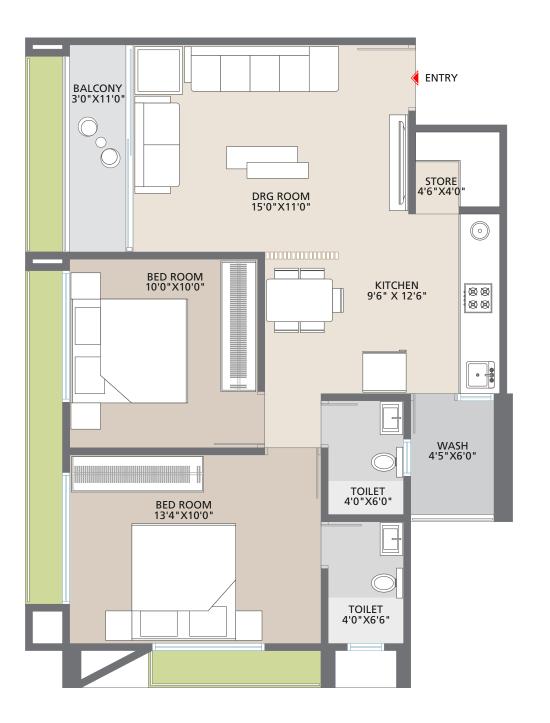

## THE PROJECT

- Lavish 2 & 3 BHK apartments
- Homes designed for maximum light and cross ventilation
- Beautiful landscaping for green living
- Optimum space utilization to give the apartments an enhanced look
- Modern lifestyle luxuries
- Close proximity to School, Temple, Mall, Hospital & Bus station

3 BHK BLOCK A, B, D & F

3 BHK + 3 TOI + BALCONY + STORE

3 BHK BLOCK - C

3 BHK + 3 TOI + BALCONY + STORE

2 BHK

BLOCK - E

2 BHK + 2T + BALCONY + STORE