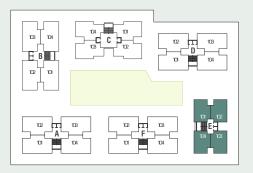

## TYPICAL Layout plan SatVa elegance

3 BHK BLOCK A, B, D & F

3 BHK + 3 TOI + BALCONY + STORE

3 BHK BLOCK - C

3 BHK + 3 TOI + BALCONY + STORE

2 BHK

BLOCK - E

2 BHK + 2T + BALCONY + STORE