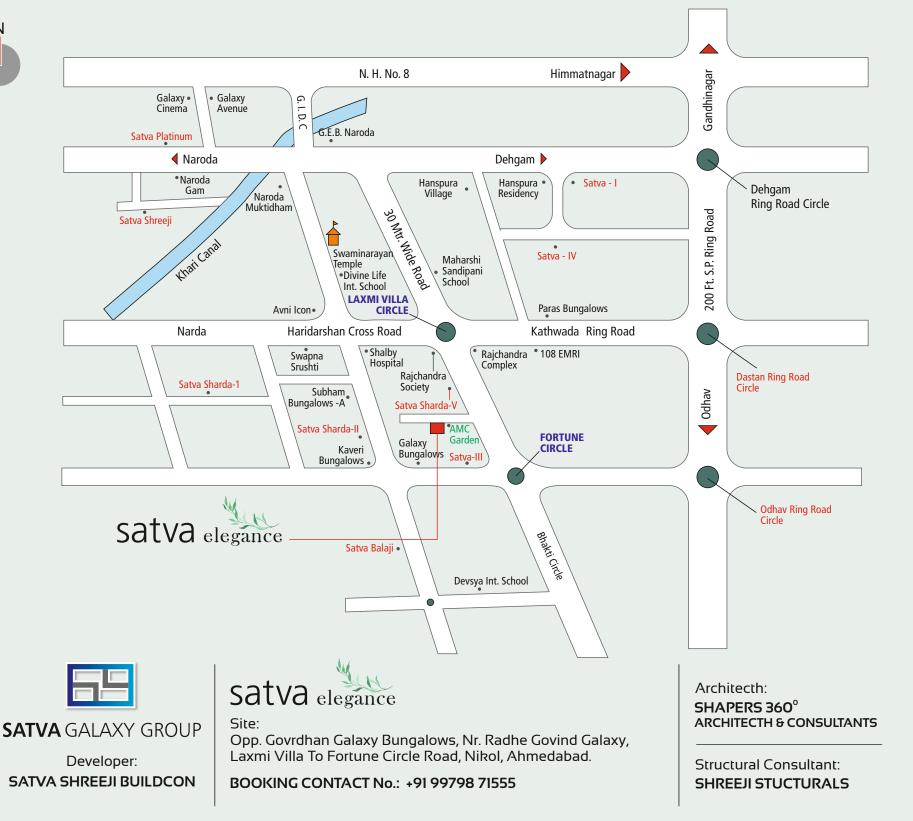

## THE PROJECT

- Lavish 2 & 3 BHK apartments
- Homes designed for maximum light and cross ventilation
- Beautiful landscaping for green living
- Optimum space utilization to give the apartments an enhanced look
- Modern lifestyle luxuries
- Close proximity to School, Temple, Mall, Hospital & Bus station