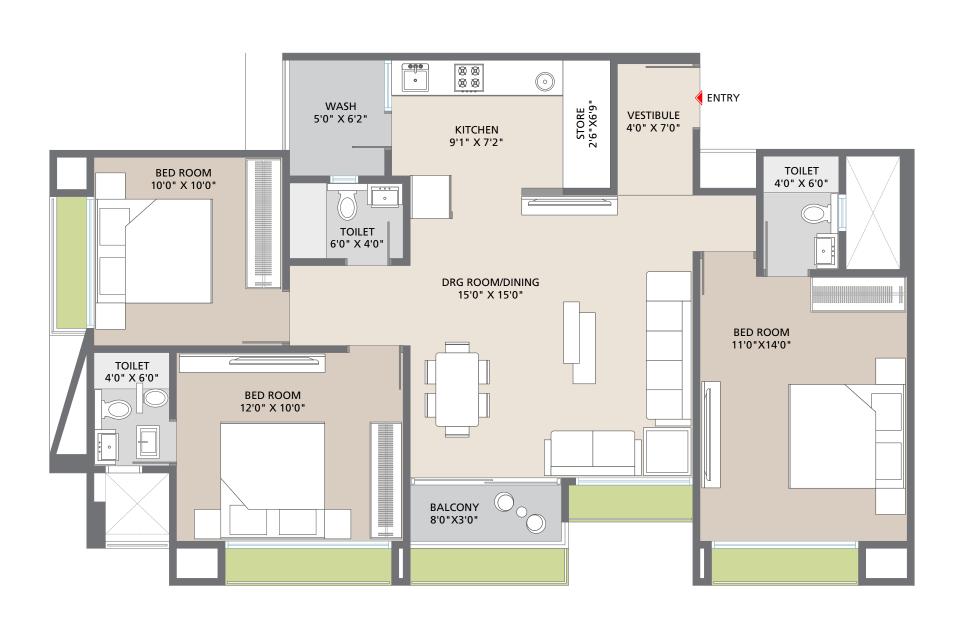

## THE PROJECT

- Lavish 2 & 3 BHK apartments
- Homes designed for maximum light and cross ventilation
- Beautiful landscaping for green living
- Optimum space utilization to give the apartments an enhanced look
- Modern lifestyle luxuries
- Close proximity to School, Temple, Mall, Hospital & Bus station

3 BHK BLOCK A, B, D & F

3 BHK + 3 TOI + BALCONY + STORE

3 BHK BLOCK - C

3 BHK + 3 TOI + BALCONY + STORE

2 BHK

BLOCK - E

2 BHK + 2T + BALCONY + STORE