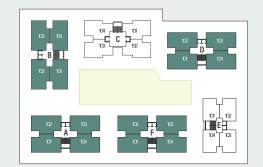

## TYPICAL Layout plan SatVa elegance

3 BHK BLOCK A, B, D & F

3 BHK + 3 TOI + BALCONY + STORE

3 BHK BLOCK - C

3 BHK + 3 TOI + BALCONY + STORE

2 BHK

BLOCK - E

2 BHK + 2T + BALCONY + STORE