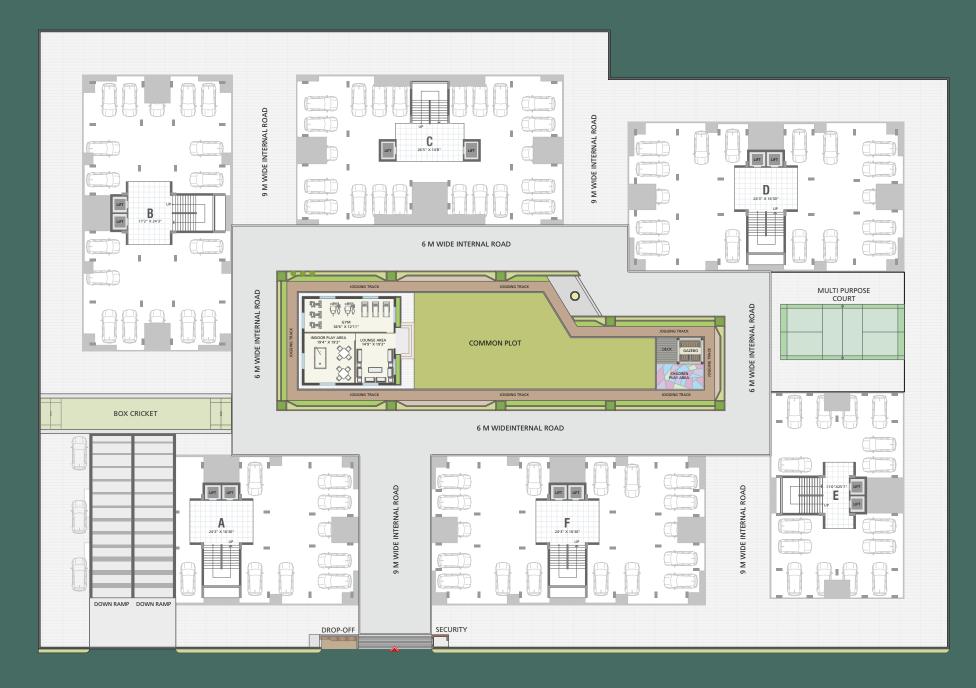

## TYPICAL Layout plan SatVa elegance

# Satva elegance

EXCEPTIONAL HOMES.
SPACIOUS LIVING.

GLUB GLASS LIVING

GAZEBO

LUSH GREEN GARDEN

SENIOR CITIZEN AREA

JOGGING TRACK

24 X 7 CCTV SURVEILLANCE

CTV ANCE

SCHOOL DROP OFF POINT

SECURITY OFFICE

ENTRANCE GATE

2 ELEVATORS FOR EACH BLOCK

GROUND LEVEL &
BASEMENT PARKING

VISITORS PARKING

SOLAR SYSTEM FOR COMMON LIGHT

FIRE FIGHTING SYSTEM

POWER BACKUP GENERATOR

12 .00 MT WIDE TP ROAD 12 .00 MT WIDE TP ROAD