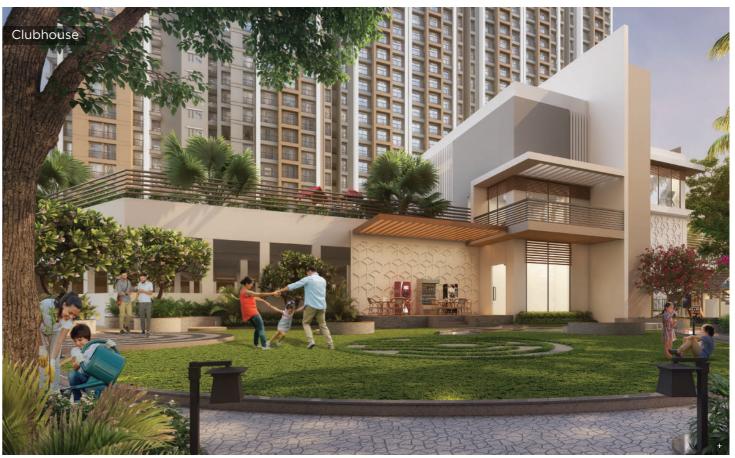

#### **CLUBHOUSE AMENITIES :**

- Day Care
- Reading Room / Library
- Outdoor Café
- Multipurpose Hall
- Indoor Games (Cards, Carrom, Foosball, Table Tennis & Chess)
- Hobby Room / Music Room
- Gymnasium
- Dance Studio
- AV Room