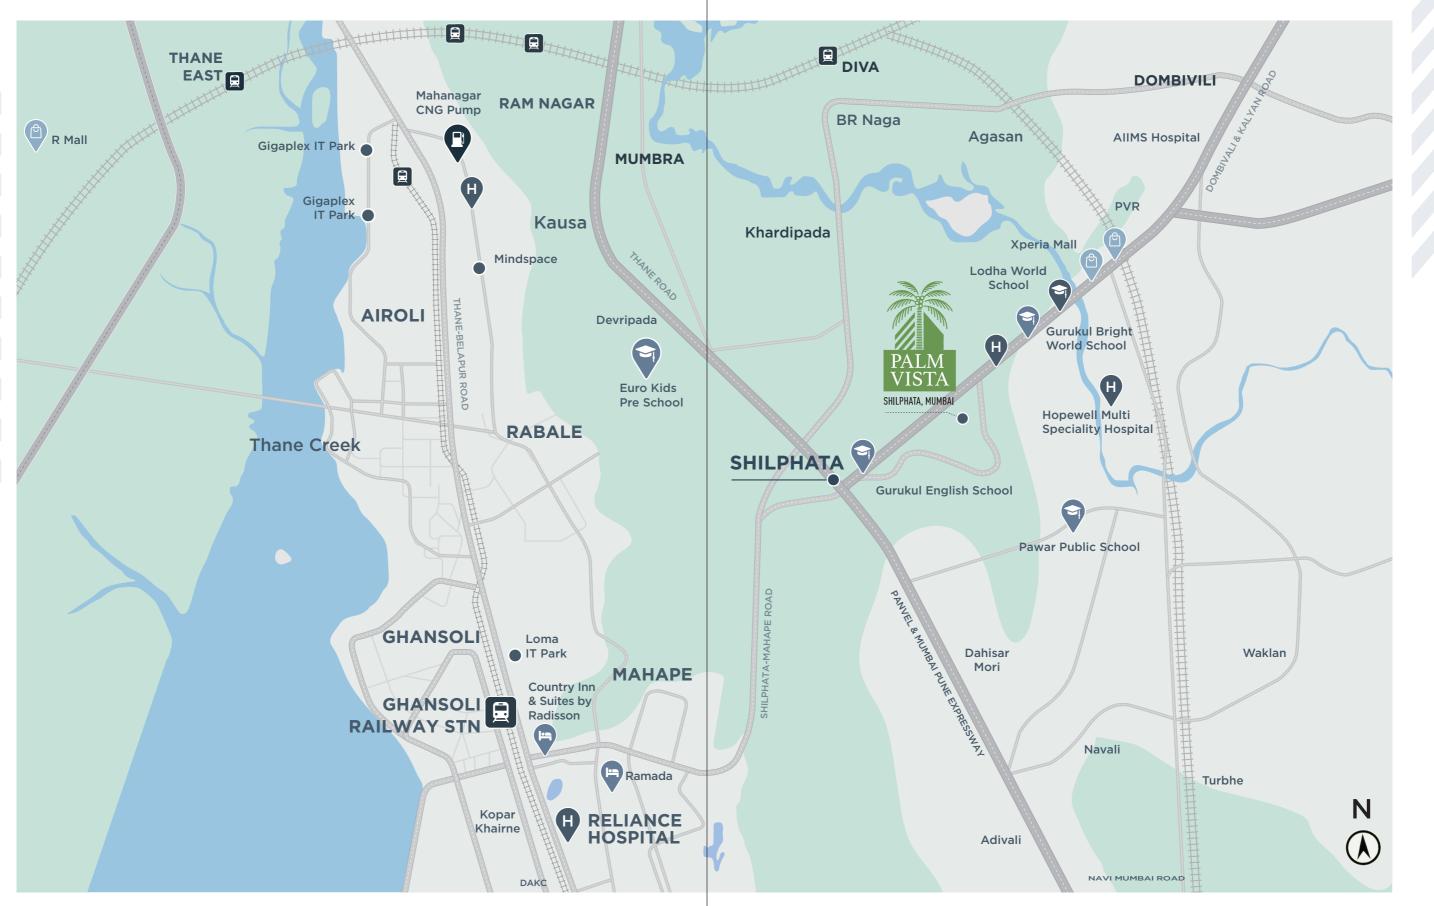

# THE GROWING IMPORTANCE

# OF SHILPHATA AND YOU

Shilphata is a premium neighbourhood near Thane and Mumbai, a convergence junction connecting Thane city to Navi Mumbai and Kalyan-Dombivali. With the proposed Navi-Mumbai International Airport (NMIA) just 20 mins away, Shilphata is strategically located with the potential to emerge as the next economic powerhouse in Mumbai. It also enjoys proximity to popular weekend destinations like Lonavala & Alibaug which are less than 100 km away.

The upcoming Mumbai-Panvel Road Underpass will ease the traffic significantly. Airoli-Katai tunnel to be ready by 2023 will enhance connectivity to Airoli. Virar- Alibaug Multimodal Corridor will be up & running by 2026. With exemplary connectivity by road, rail & the upcoming metro between Kalyan-Taloja by 2024, Shilphata is easily accessible and is the most attractive as both - A FIRST ASPIRATIONAL DREAM HOME AND A LONG-TERM INVESTMENT OPTION.

# VIBRANT, PHYSICAL, SOCIAL

# INFRASTRUCTURE WITH YOU IN THE MIDDLE

**TECH PARKS SEZS** 

Euro Kids Pre-School - 2.3 km | Gurukul English School - 1.5 km | Lodha World School - 4.7 km | Pawar Public School - 6.6 km | Gurukul Bright World School - 3.4 km | Guardians School (CBSE Board) - 2.3 km

MEDICAL FACILITIES Neon Hospital - 4.5 km | Jeevdani Hospital - 3.7 km | Ovi Hospital - 4.4 km | Hopewell Hospital - 5.9 km | Shri Manav Kalyan Hospital - 5.4 km | AIIMS Hospital - 11 km

#### STAR HOTELS RESORTS

Entertainment Country Inn & Suites by Radisson -8.3 km | Sarovar Portico - 5.2 km | Ramada - 7.5 km | <u> Fortune Select</u> - 12 km

SHOPPING

CWD Limited | United Info Tech Park | Dhirubhai Ambani Knowledge City | United Info Tech Park Greenscape Technocity | LOMA IT PARK (Aurum Q Parć) | Hexaware Technology - Approx 15 mins away

#### SCHOOLS | COLLEGES