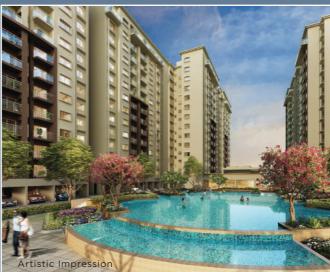

# AMENITIES THAT RECHARGE YOU

# 365 DAYS, 24 X 7

Jog your tensions away or brisk walk to your favourite workout song. There is something exceptional for everybody and everything fantastic for somebody. At the ground level, podium level and clubhouse, your days will be filled with leisure and recreation!

#### **PODIUM LEVEL AMENITIES :**

- Activity Lawn
- Music Pavilion
- Evening Tents
- Seating Coves
- Yoga Pavilion
- Reflexology Path
- Walking Track
- Putting Lawn
- Barbeque Pavilion
- Pool Deck
- Kids' Pool
- Swimming Pool
- Party Pavilion
- Party Lawn
- Flag Hoisting Platform
- Festival Lawn
- Congregation Lawn
- Amphitheatre
- Gazebo
- Connecting Staircase