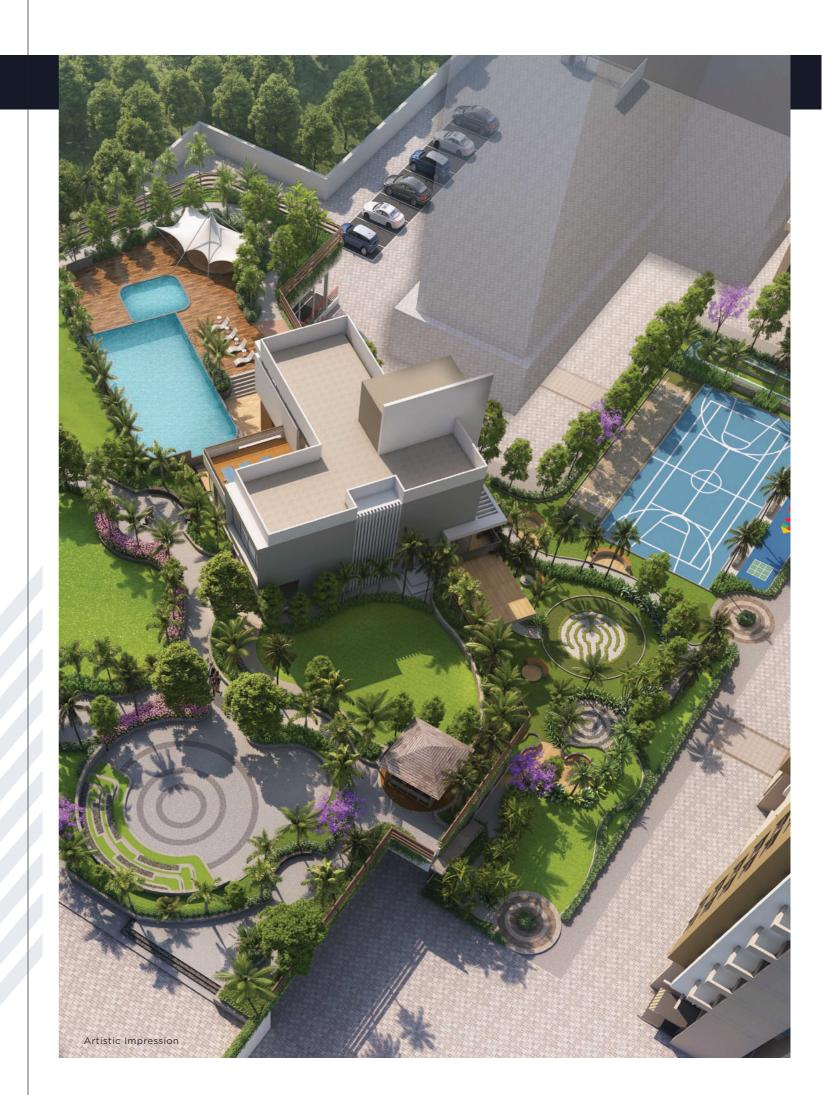

# AMENITIES THAT RECHARGE YOU

# 365 DAYS, 24 X 7

Jog your tensions away or brisk walk to your favourite workout song. There is something exceptional for everybody and everything fantastic for somebody. At the ground level, podium level and clubhouse, your days will be filled with leisure and recreation!

#### **GROUND LEVEL AMENITIES :**

- Jogging Track
- Cricket Net
- Multiplay Court
- Tricycle Track
- Spectator's Seating
- Floor Games
- Kids' Play Area
- Play Wall
- Sensory Trail
- Plantation Island
- Outdoor Reading/Workstation
- Café Deck & Spill Over Lawn
- Wi-fi Lounge
- Senior Citizen's Deck & Lawn
- Seating Coves

#### **PODIUM LEVEL AMENITIES :**

- Activity Lawn
- Music Pavilion
- Evening Tents
- Seating Coves
- Yoga Pavilion
- Reflexology Path
- Walking Track
- Putting Lawn
- Barbeque Pavilion
- Pool Deck
- Kids' Pool
- Swimming Pool
- Party Pavilion
- Party Lawn
- Flag Hoisting Platform
- Festival Lawn
- Congregation Lawn
- Amphitheatre
- Gazebo
- Connecting Staircase