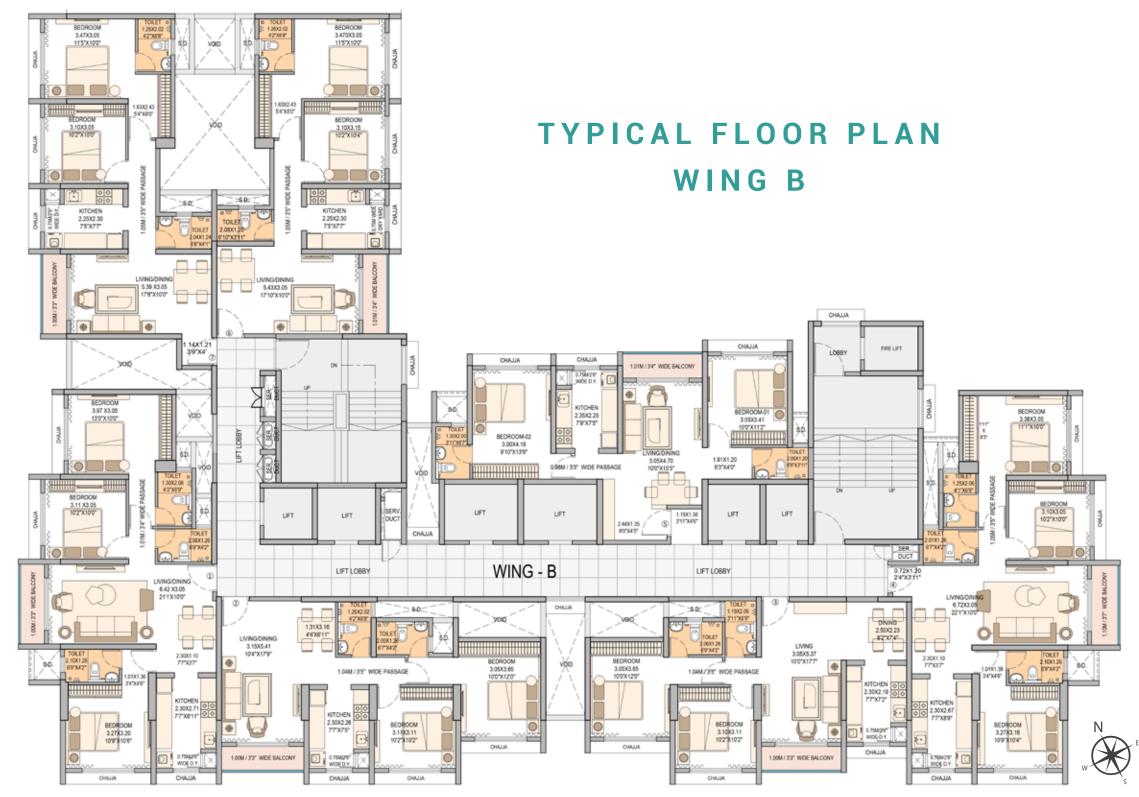

# EXPERIENCE RARE GRANDEUR

- Most coveted and the newest urban paradise of Andheri East with all the luxuries of life
- 2.7 acres free-hold plot (previously the property of Borosil), and is a part of the most thriving township of Andheri East
- One of the premium locations of Andheri with direct access to Mumbai Metro and other commercial hubs of MMR
- A brand new luxury residential tower comprising of 2 basements + 1 stilt + 25 habitable floors
- High-end residential apartments of 2 & 3 bed
- Amenities at Vasant Blossom comprise of swimming pool, landscaped garden, kids' play area, activity zone and many more