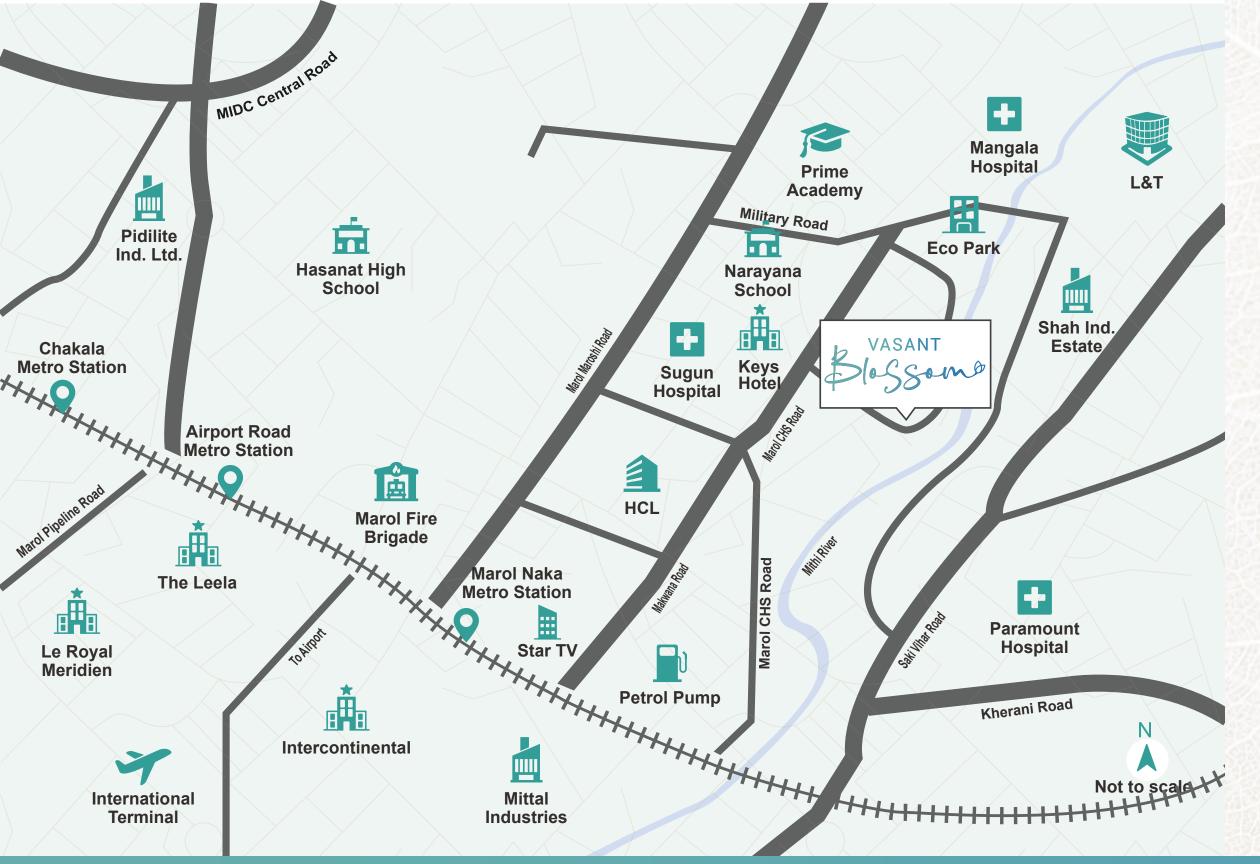

## SEAMLESS CONNECTIVITY TO YOUR URBAN PARADISE

#### **METRO STATIONS**

Marol Naka Metro Station - 3 mins. Airport Road Metro Station - 4 mins. Chakala Metro Station - 5 mins. Upcoming MIDC Metro Station - 7 mins.

#### HOSPITALS

Seven Hills - 5 mins. Medicare Hospital - 8 mins. Holy Spirit Hospital - 10 mins. CritiCare Hospital - 12 mins.

#### AIRPORT

International Airport - 8 mins. Domestic Airport - 12 mins.

#### SCHOOLS/COLLEGES

St. Lawrence High School - 3 mins.
St. John The Evangelist School - 6 mins.
Divine Child High School - 8 mins.
Bombay Scottish - 12 mins.
Nahar International School - 12 mins.

#### HOTELS

Lemon Tree Premier - 3 mins. JW Marriott - 6 mins. The Leela - 8 mins. Intercontinental - 8 mins. Le Royal Meridien - 10 mins. ITC Maratha - 10 mins. Radisson - 11 mins.

#### **COMMERCIAL / Industrial**

Eco Park - 1 min. Shemaroo - 2 mins. WeWork - 3 mins Mittal Industries - 5 mins. HCL - 7 mins. L & T - 8 mins. SEEPZ - 8 mins. MIDC - 9 mins. Hiranandani - 20 mins. BKC - 20 mins.

#### CONNECTIVITY

WEH - 5 mins. JVLR - 15 mins.