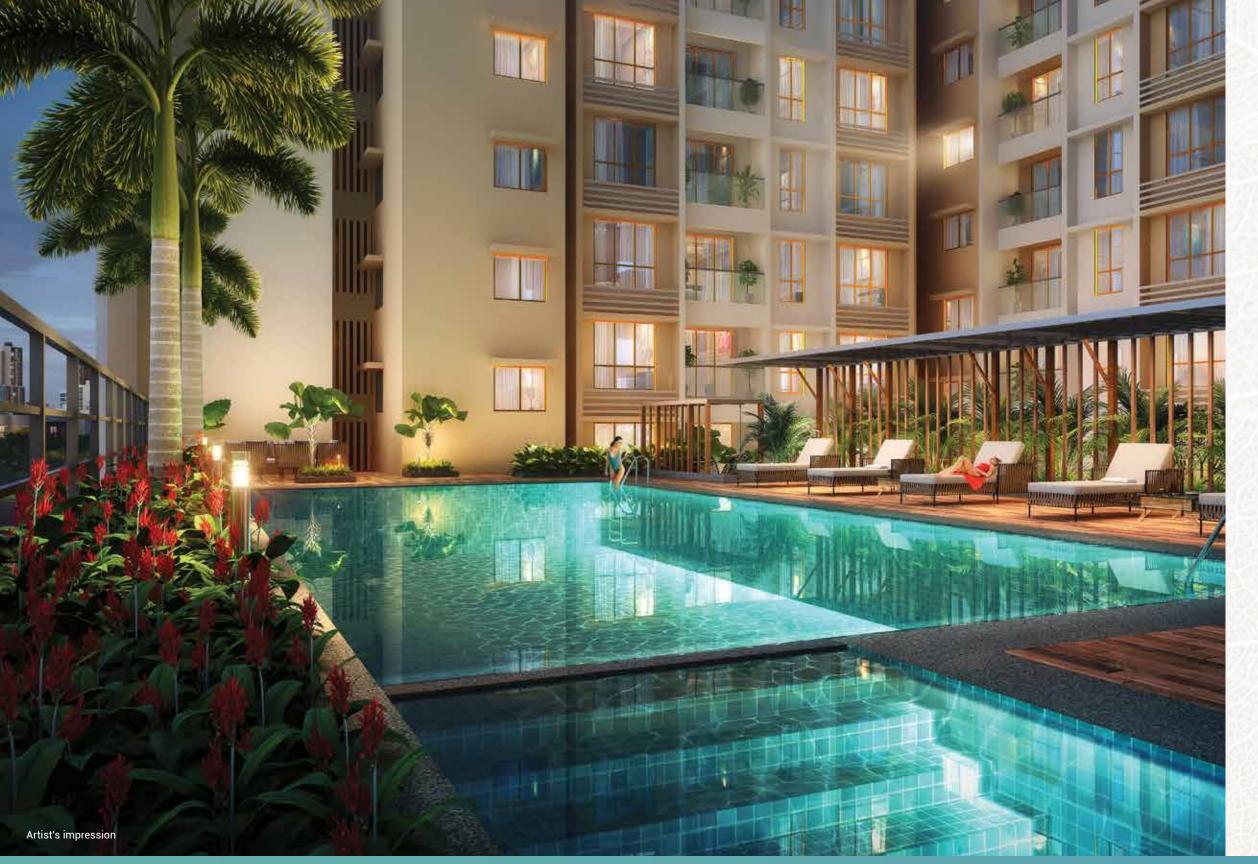

# EXPERIENCE RARE GRANDEUR

- Most coveted and the newest urban paradise of Andheri East with all the luxuries of life
- 2.7 acres free-hold plot (previously the property of Borosil), and is a part of the most thriving township of Andheri East
- One of the premium locations of Andheri with direct access to Mumbai Metro and other commercial hubs of MMR
- A brand new luxury residential tower comprising of 2 basements + 1 stilt + 25 habitable floors
- High-end residential apartments of 2 & 3 bed
- Amenities at Vasant Blossom comprise of swimming pool, landscaped garden, kids' play area, activity zone and many more

### FIRST FLOOR (OUTDOOR)

- Semi covered entrance.
- Seating cove
- Senior citizens' corner
- Swing yard
- Jacuzzi
- Swimming pool
- Reflexology pathway
- Peddle seating and pots
- Transition plaza
- Game lane (Ludo and Chess)
- Play area
- Semi covered pool deck with lounger's