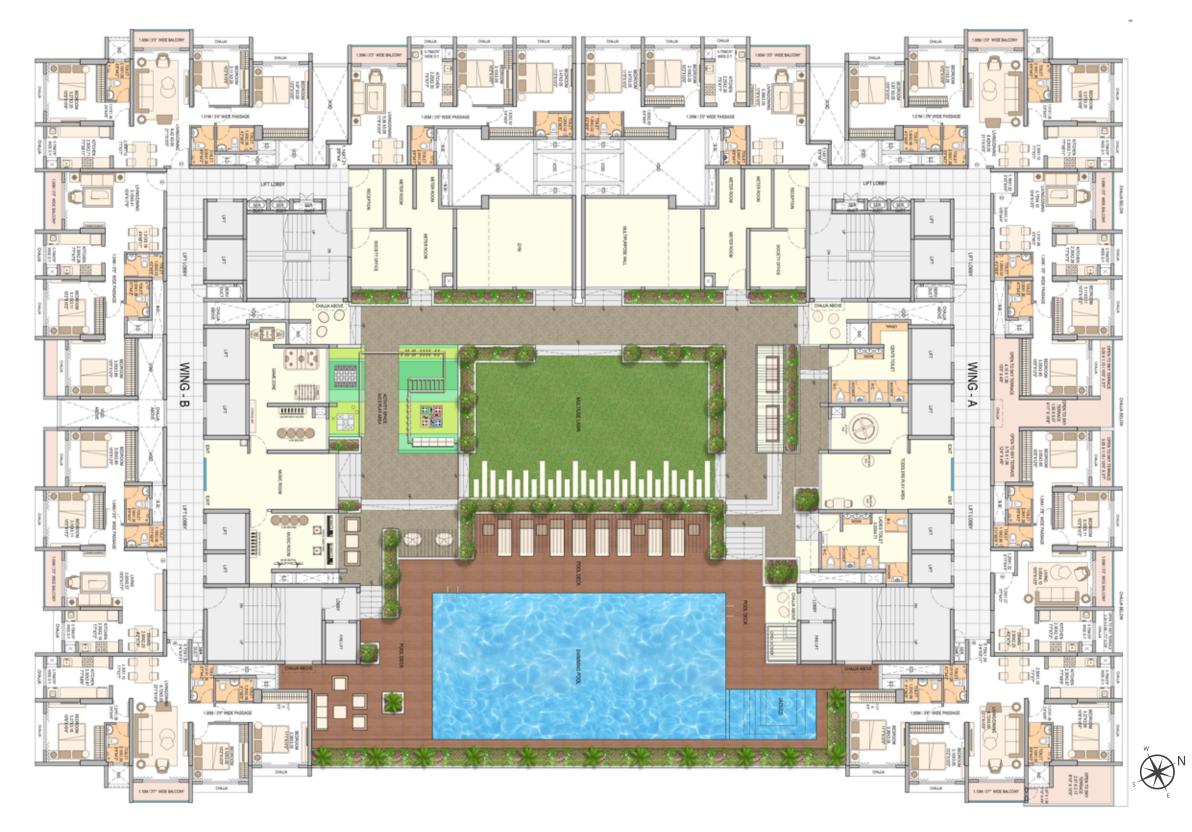

### **GROUND FLOOR**

- Paved walkway
- Shrub line
- Metamorphic sculpture
- Interactive lawn
- Tree edge
- Miyawaki with strolling path.
- Community garden

### FIRST FLOOR (INDOOR)

- Game zone
- Toddlers' play area
- Yoga and martial arts
- Gymnasium
- News and magazine area
- Reading area
- Art and craft room
- Music room

### FIRST FLOOR (OUTDOOR)

- Semi covered entrance.
- Seating cove
- Senior citizens' corner
- Swing yard
- Jacuzzi
- Swimming pool
- Reflexology pathway
- Peddle seating and pots
- Transition plaza
- Game lane (Ludo and Chess)
- Play area
- Semi covered pool deck with lounger's