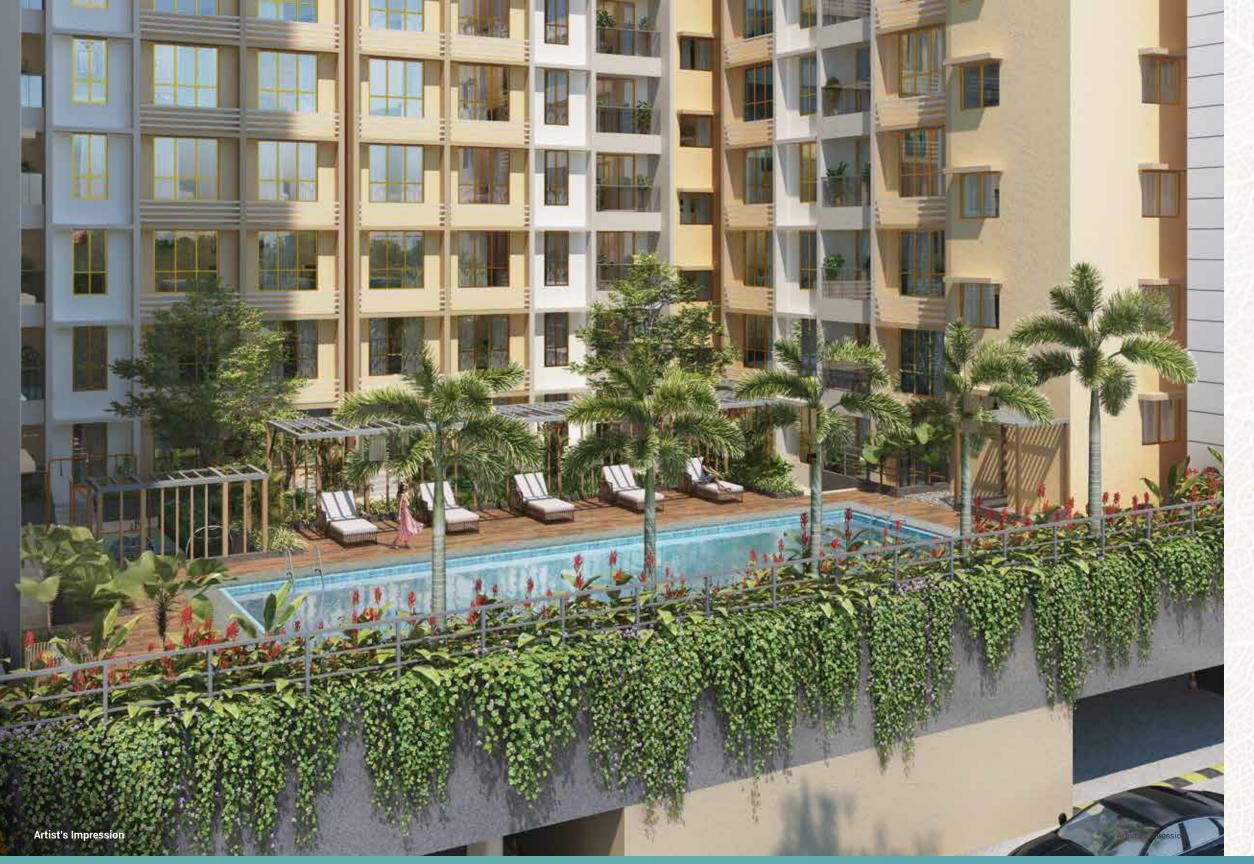

# EXPERIENCE RARE GRANDEUR

- Most coveted and the newest urban paradise of Andheri East with all the luxuries of life
- 2.7 acres free-hold plot (previously the property of Borosil), and is a part of the most thriving township of Andheri East
- One of the premium locations of Andheri with direct access to Mumbai Metro and other commercial hubs of MMR
- A brand new luxury residential tower comprising of 2 basements + 1 stilt + 25 habitable floors
- High-end residential apartments of 2 & 3 bed
- Amenities at Vasant Blossom comprise of swimming pool, landscaped garden, kids' play area, activity zone and many more

### FIRST FLOOR (OUTDOOR)

- Semi covered entrance.
- Seating cove
- Senior citizens' corner
- Swing yard
- Jacuzzi
- Swimming pool
- Reflexology pathway
- Peddle seating and pots
- Transition plaza
- Game lane (Ludo and Chess)
- Play area
- Semi covered pool deck with lounger's