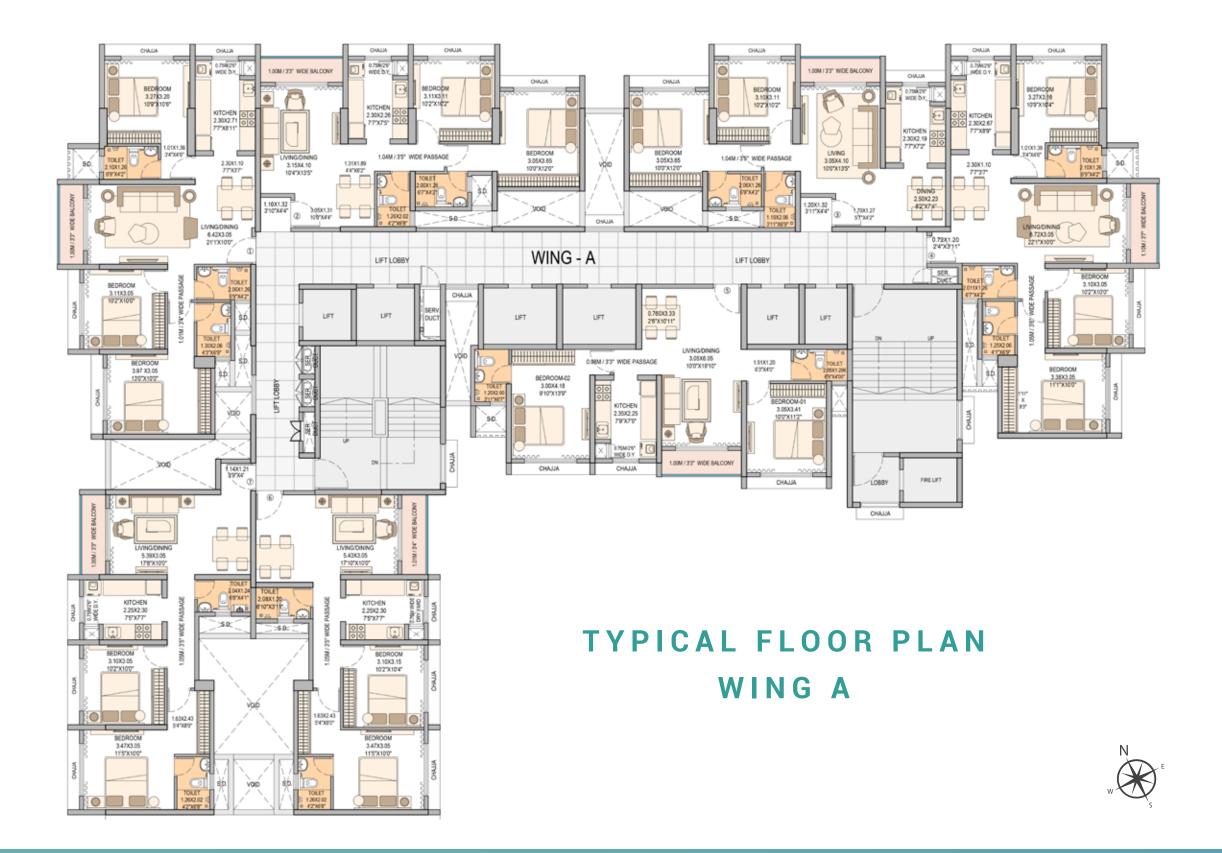

# EXPERIENCE RARE GRANDEUR

- Most coveted and the newest urban paradise of Andheri East with all the luxuries of life
- 2.7 acres free-hold plot (previously the property of Borosil), and is a part of the most thriving township of Andheri East
- One of the premium locations of Andheri with direct access to Mumbai Metro and other commercial hubs of MMR
- A brand new luxury residential tower comprising of 2 basements + 1 stilt + 25 habitable floors
- High-end residential apartments of 2 & 3 bed
- Amenities at Vasant Blossom comprise of swimming pool, landscaped garden, kids' play area, activity zone and many more