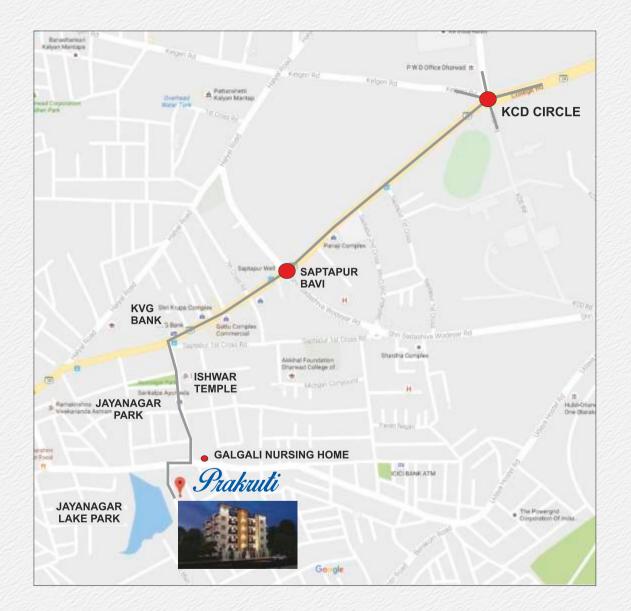

shutters.

#### **Specifications**

- All flats are designed as per vastu with North & East Facing entries.
- Designed for spacious & comfortable living with just 5 flats in each floor.
- Solar water point in each flat.
- Spacious Common passage & surrounded with compound wall.
- C.C. TV Security at parking area.
- Security room.
- Apartment is designed for Maximum ventilation with natural light.
- Skylights are provided in common areas for maximum light





| Flat Nos | G-1 | F-1 | S-1 | T-1 | 1200 sqft |
|----------|-----|-----|-----|-----|-----------|
| Flat Nos | G-2 | F-2 | S-2 | T-2 | 1120 sqft |
| Flat Nos | G-3 | F-3 | S-3 | T-3 | 1120 sqft |
| Flat Nos | G-4 | F-4 | S-4 | T-4 | 1140 sqft |
| Flat Nos | G-5 | F-5 | S-5 | T-5 | 1270 sqft |



MANASKA INFRA Builders & Developers





## Marketed By



# Reachmaxx Properties

8688 900 999

### #5, Netravati Square, Sirur Park Main Road, Hubli

Disclaimer: This brochure is purely conceptual and does not constitute a legal document. Visual representations are not to be taken as representations of fact, do not form part of an offer or contract. The management reserve the right to add, delete or alter any specification mentioned here.