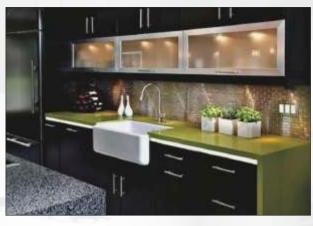

#### Kitchen

- L-shaped Galaxy black granite.
- Kitchen platform with stainless steel sink.
- 2' Dado above granite platform area of ceramic glazed tiles & Granite shelves.
- Provision for seperate drinking water line at kitchen
- Corporation water 24 x 7 & borewell water facility
- Provision for water purifier point in each kitchen.