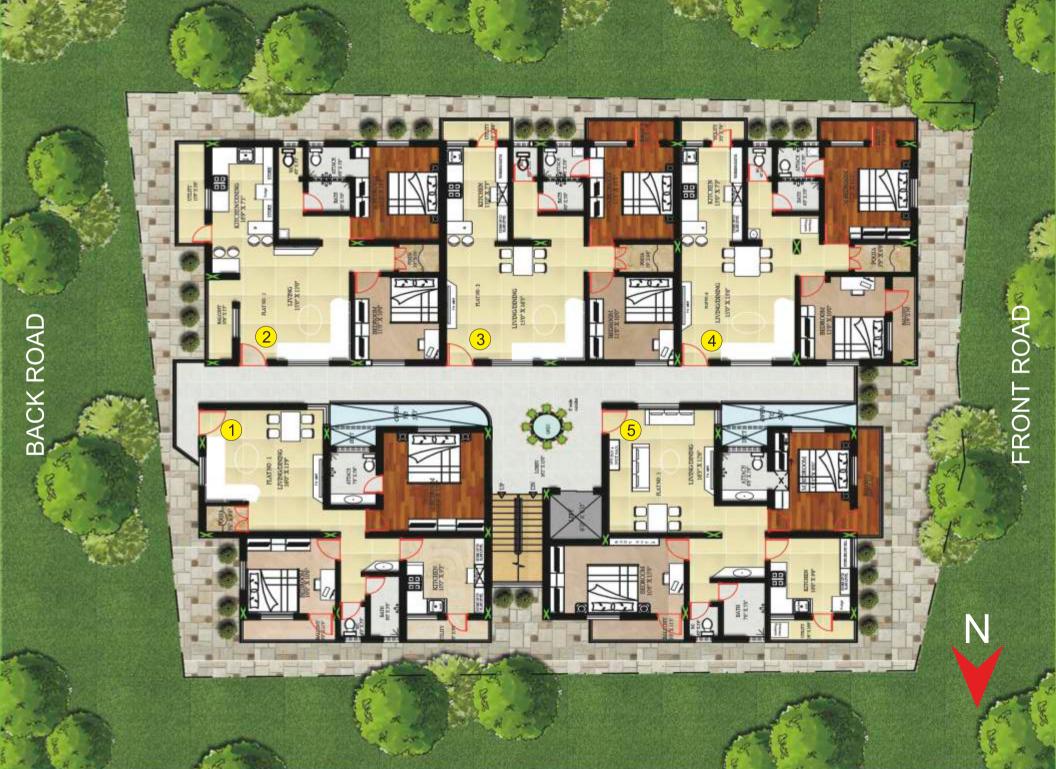

#### **Specifications**

- All flats are designed as per vastu with North & East Facing entries.
- Designed for spacious & comfortable living with just 5 flats in each floor.
- Solar water point in each flat.
- Spacious Common passage & surrounded with compound wall.
- C.C. TV Security at parking area.
- Security room.
- Apartment is designed for Maximum ventilation with natural light.
- Skylights are provided in common areas for maximum light

| Flat Nos | G-1 | F-1 | S-1 | T-1 | 1200 sqft |
|----------|-----|-----|-----|-----|-----------|
| Flat Nos | G-2 | F-2 | S-2 | T-2 | 1120 sqft |
| Flat Nos | G-3 | F-3 | S-3 | T-3 | 1120 sqft |
| Flat Nos | G-4 | F-4 | S-4 | T-4 | 1140 sqft |
| Flat Nos | G-5 | F-5 | S-5 | T-5 | 1270 sqft |