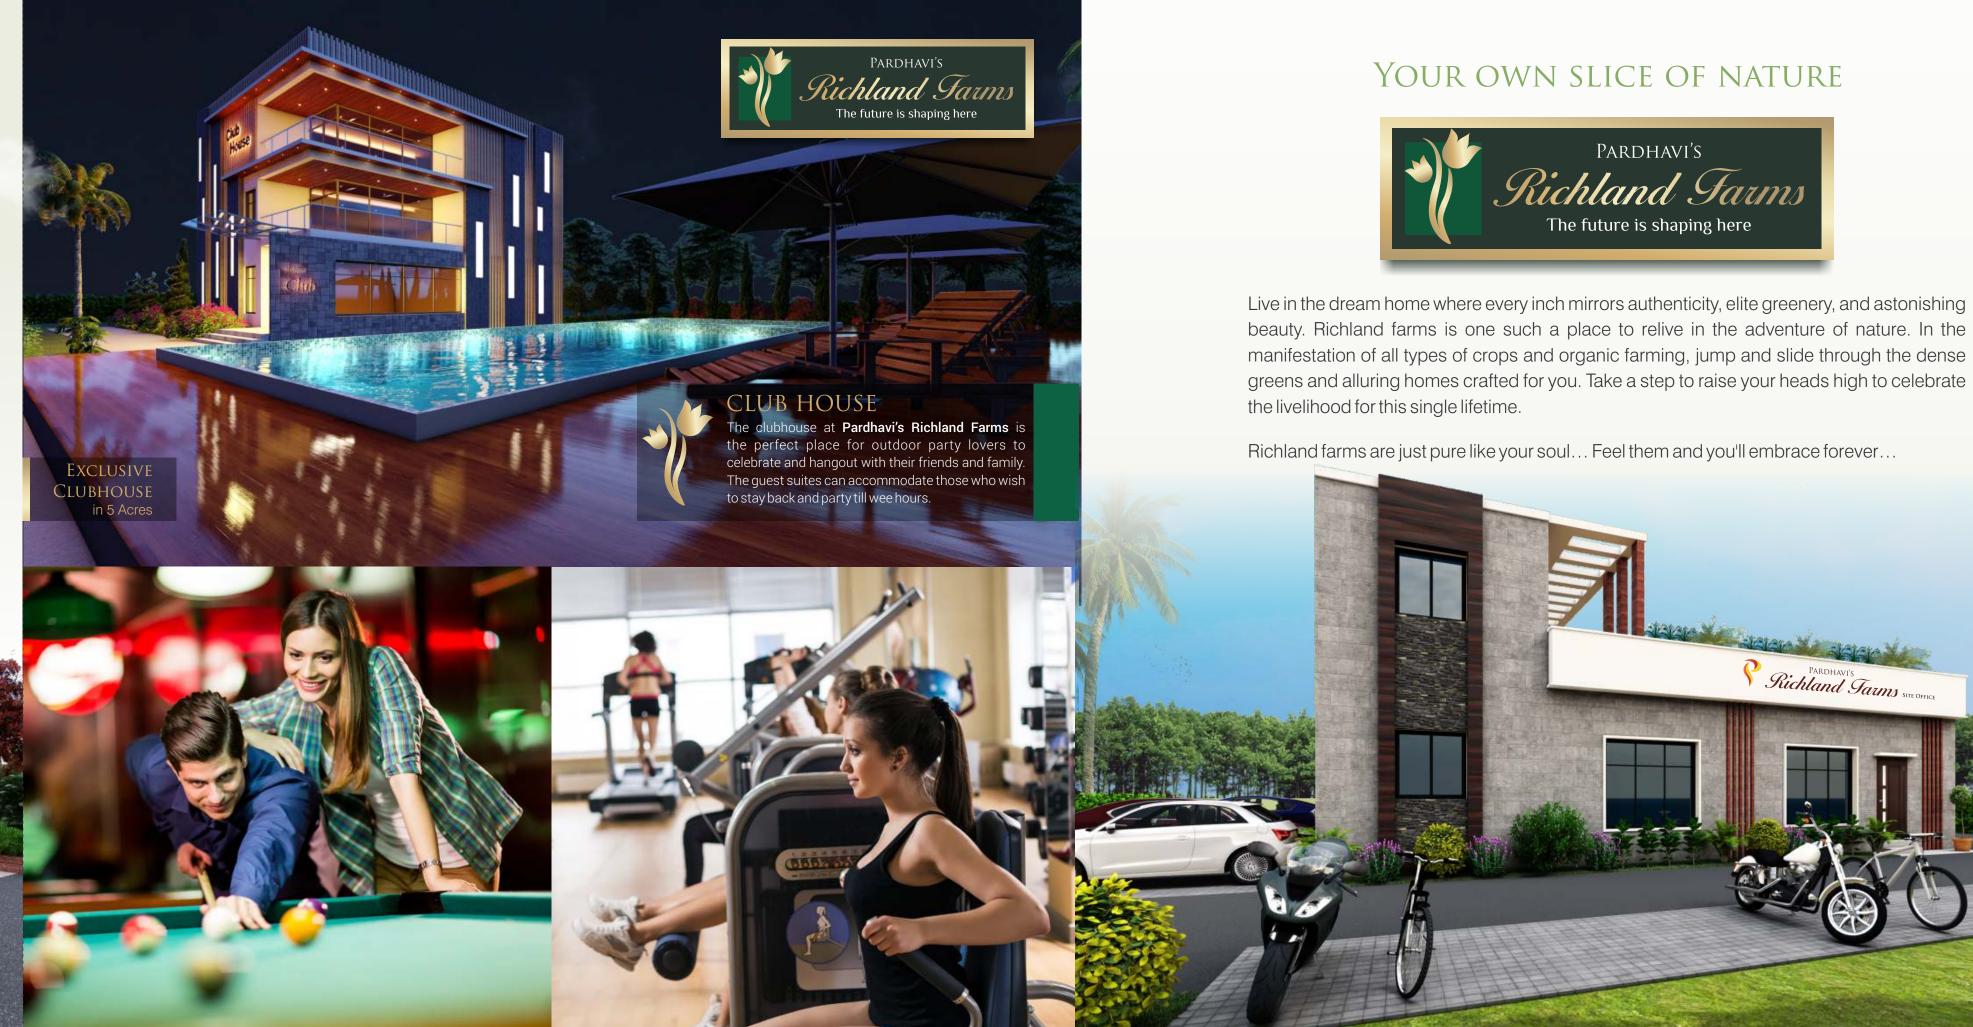

# CLUB HOUSE HIGHLIGHTS

- ▲ Spacious and Opulent Clubhouse
- ▲ 12-ft depth Swimming Pool for both men and women
- ▲ Lounge and Guest rooms and much more
- ▲ Basketball Court
- ▲ Shuttle Play Area
- ▲ Cafeteria
- ▲ Billiards Room
- ▲ Spa and Saloon Space
- Mini Theater
- ▲ Conference Room
- Cricket Ground
- ▲ Golf Course
- ▲ Gymnasium
- ▲ Table Tennis