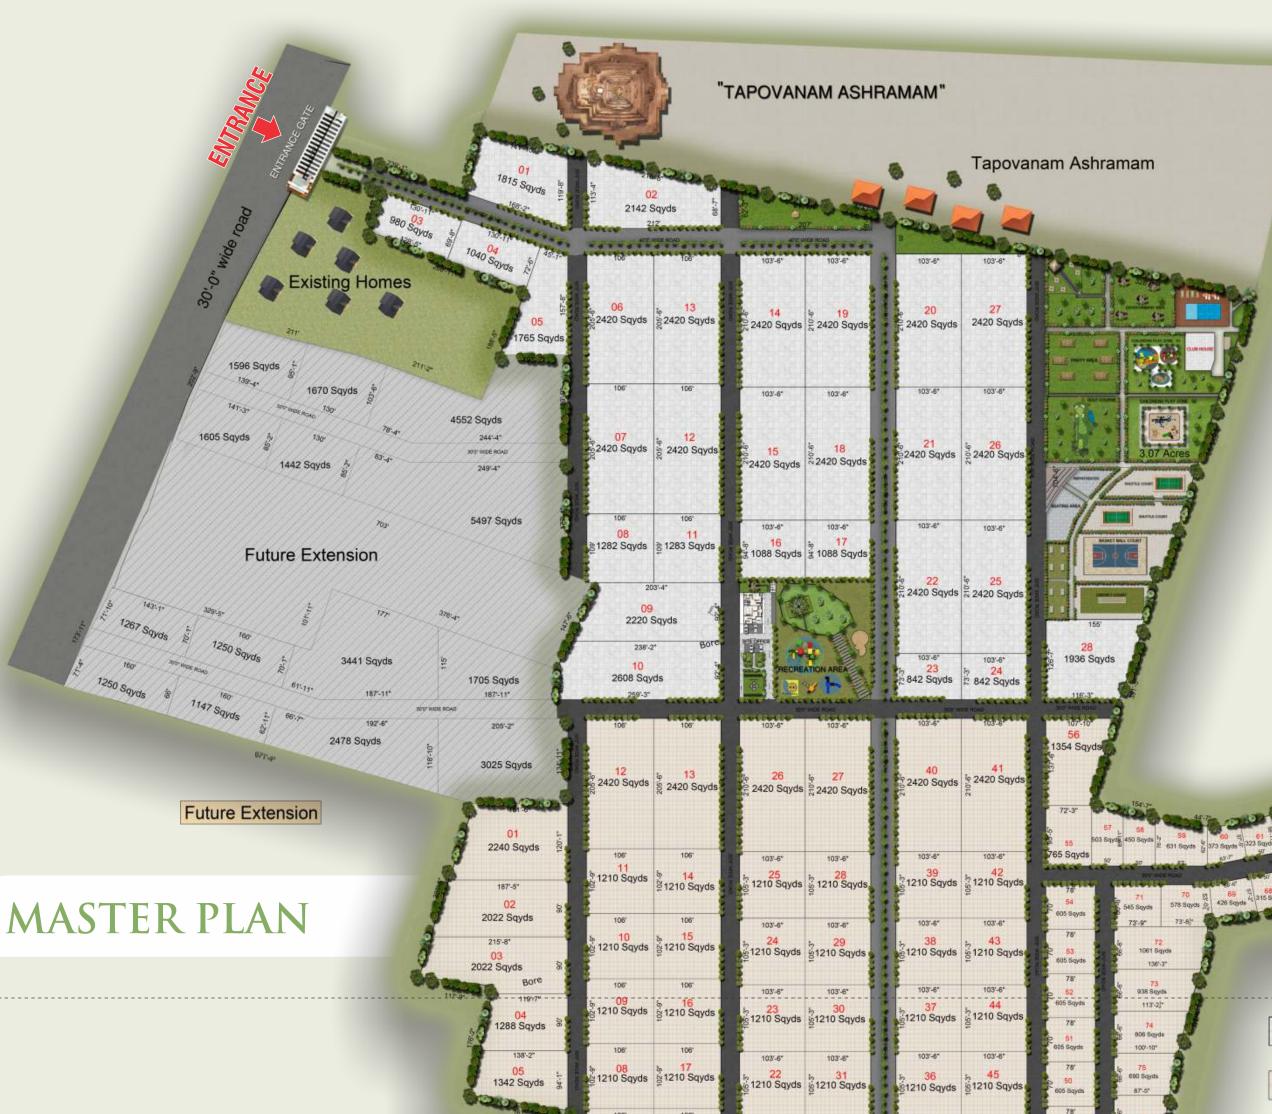

Future Extension

Survey No's: 225 to 229, 231 to 235, 240 to 247 **Total 60 Acres Land** 

SITE: KODGAL

FARM HOUSE - VIEW