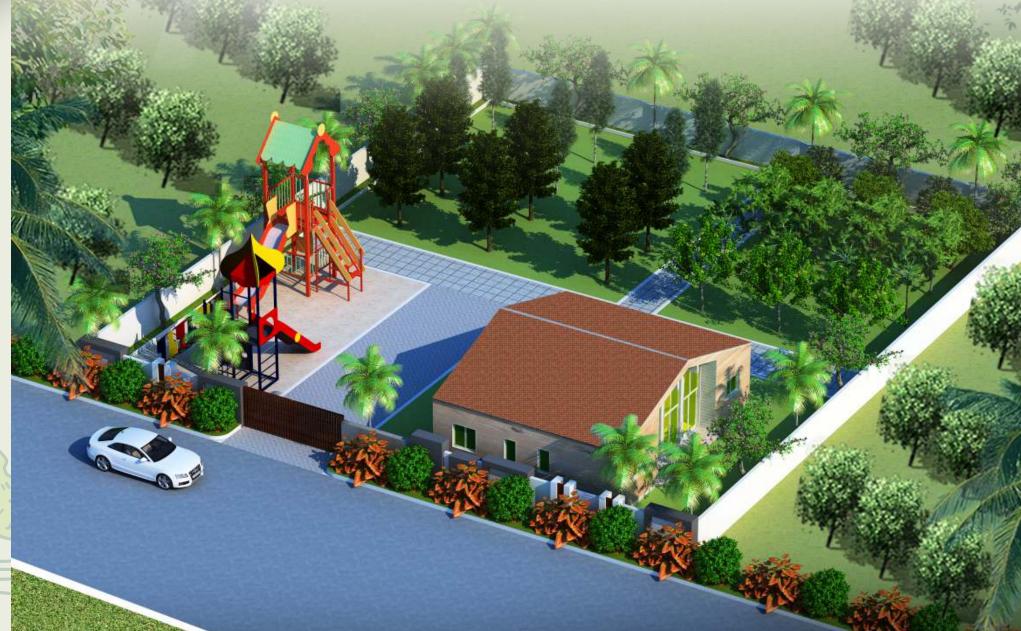

# CLUB HOUSE HIGHLIGHTS

- ▲ Spacious and Opulent Clubhouse
- ▲ 12-ft depth Swimming Pool for both men and women
- ▲ Lounge and Guest rooms and much more
- ▲ Basketball Court
- ▲ Shuttle Play Area
- ▲ Cafeteria
- ▲ Billiards Room
- ▲ Spa and Saloon Space
- Mini Theater
- ▲ Conference Room
- Cricket Ground
- ▲ Golf Course
- ▲ Gymnasium
- ▲ Table Tennis

# FEATURES & FACILITIES

- ▲ Well connected gated community close to city and ORR
- ▲ Massive stretch of land for Orchard Crops
- ▲ Tax break agricultural income
- ▲ Personalized construction
- ▲ Club House with a swimming pool
- ▲ Guest rooms
- ▲ Indoor Games
- ▲ Children's Play Area and much more

Survey No's: 225 to 229, 231 to 235, 240 to 247 **Total 60 Acres Land** 

SITE: KODGAL

FARM HOUSE - VIEW