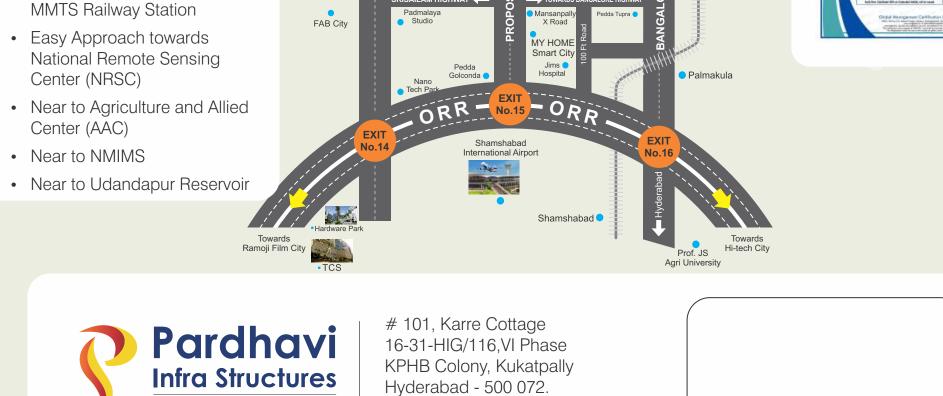

#### LOCATION MAP (Not to Scale) ISO CERTIFICATION LOCATION HIGHLIGHTS PHARMA CITY Adjacent to Nachiketha rtificate of Registration Tapovanam CMCSPL keeky certify that the organization ORDHAMI INFRASTRUCTURES INDIA PVILLID. 8km to Polepally NZ # IST Auto-Cultige, IS 27 FEST TO 17 Floor, 679 St. Cultury, Published, Holes and SEC CO., Tempora Mate, Holes 14km to Jadcharla Town ISO 9001:2015 Near to Balanagar Industrial For the scape of activities : Zone Nearer to Upcoming Regional 21 October 2023 Date of Exploy Ring Road (RRR) (S) 0 • Close to Balanagar & Gollapalli MMTS Railway Station FAB City Easy Approach towards National Remote Sensing Center (NRSC)