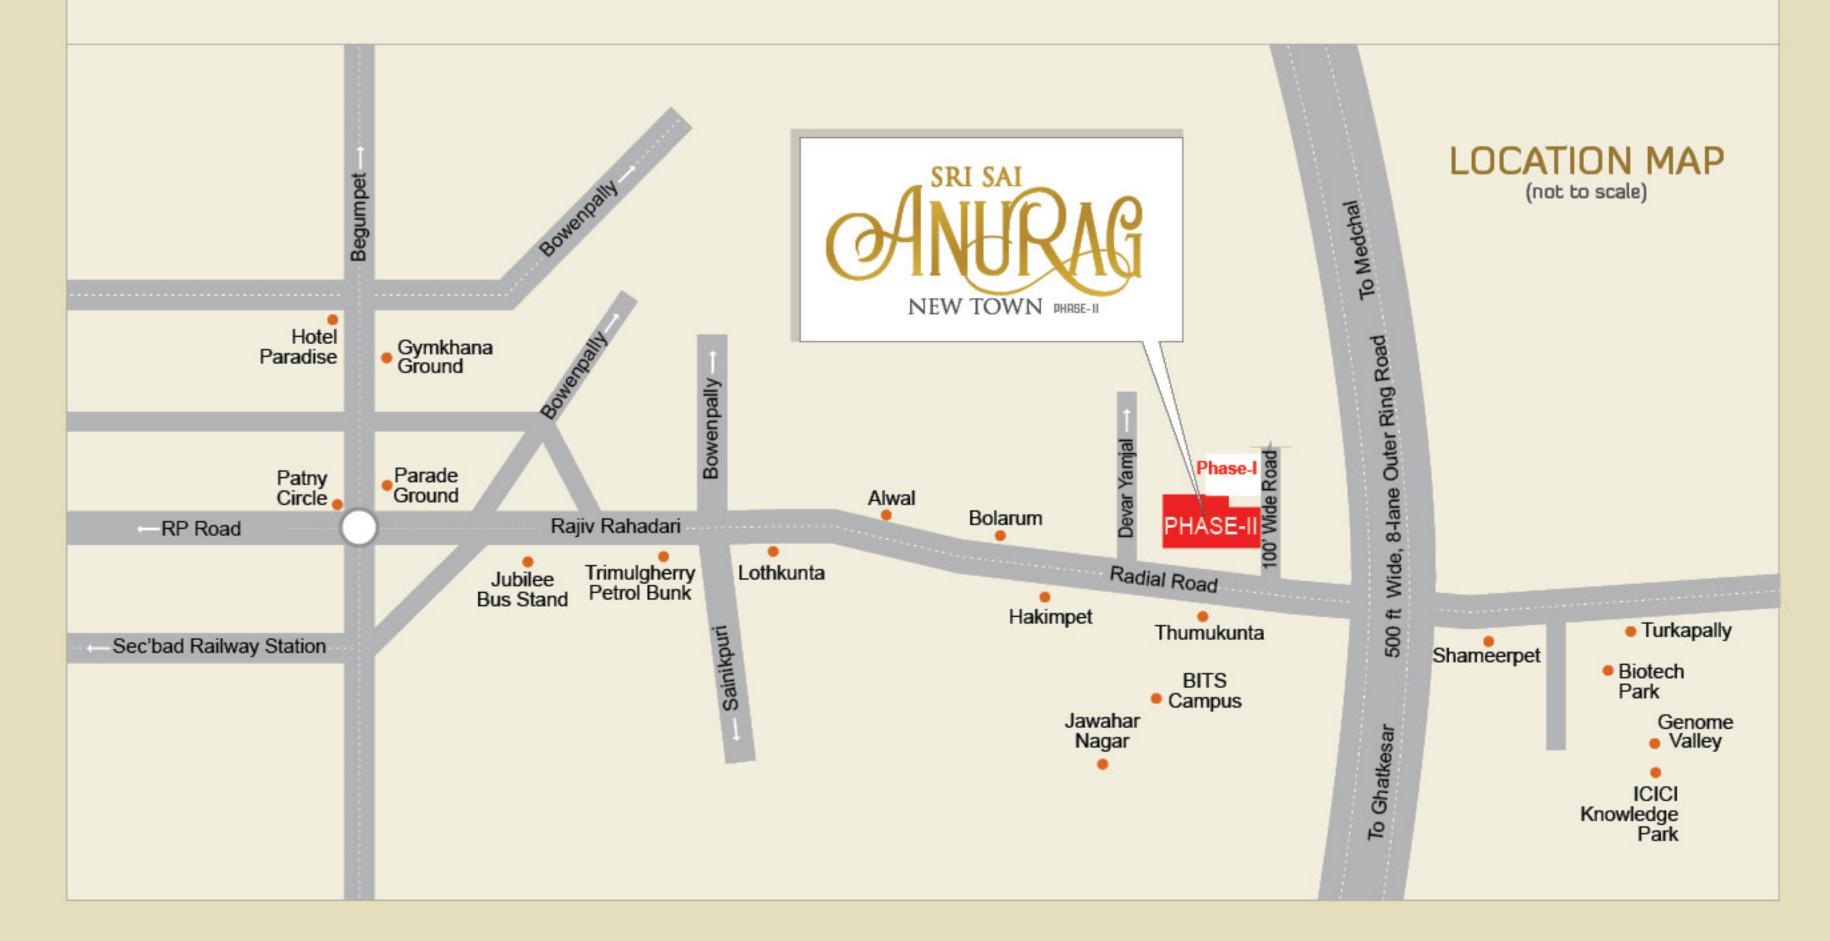

#### PROXIMITY

- Just 300 meters from the Rajiv Rahadhari
- Just 1 km from the Outer Ring Road
- 10 min drive from Alwal
- 15 min drive from Infosys
- Campus (Singapore Township) Through Outer Ring Road
- 20 min drive from Jubilee Bus Station
- 25 min drive from Patancheru
- 30 min drive from Gachibowli & Hitec City Through Outer Ring Road