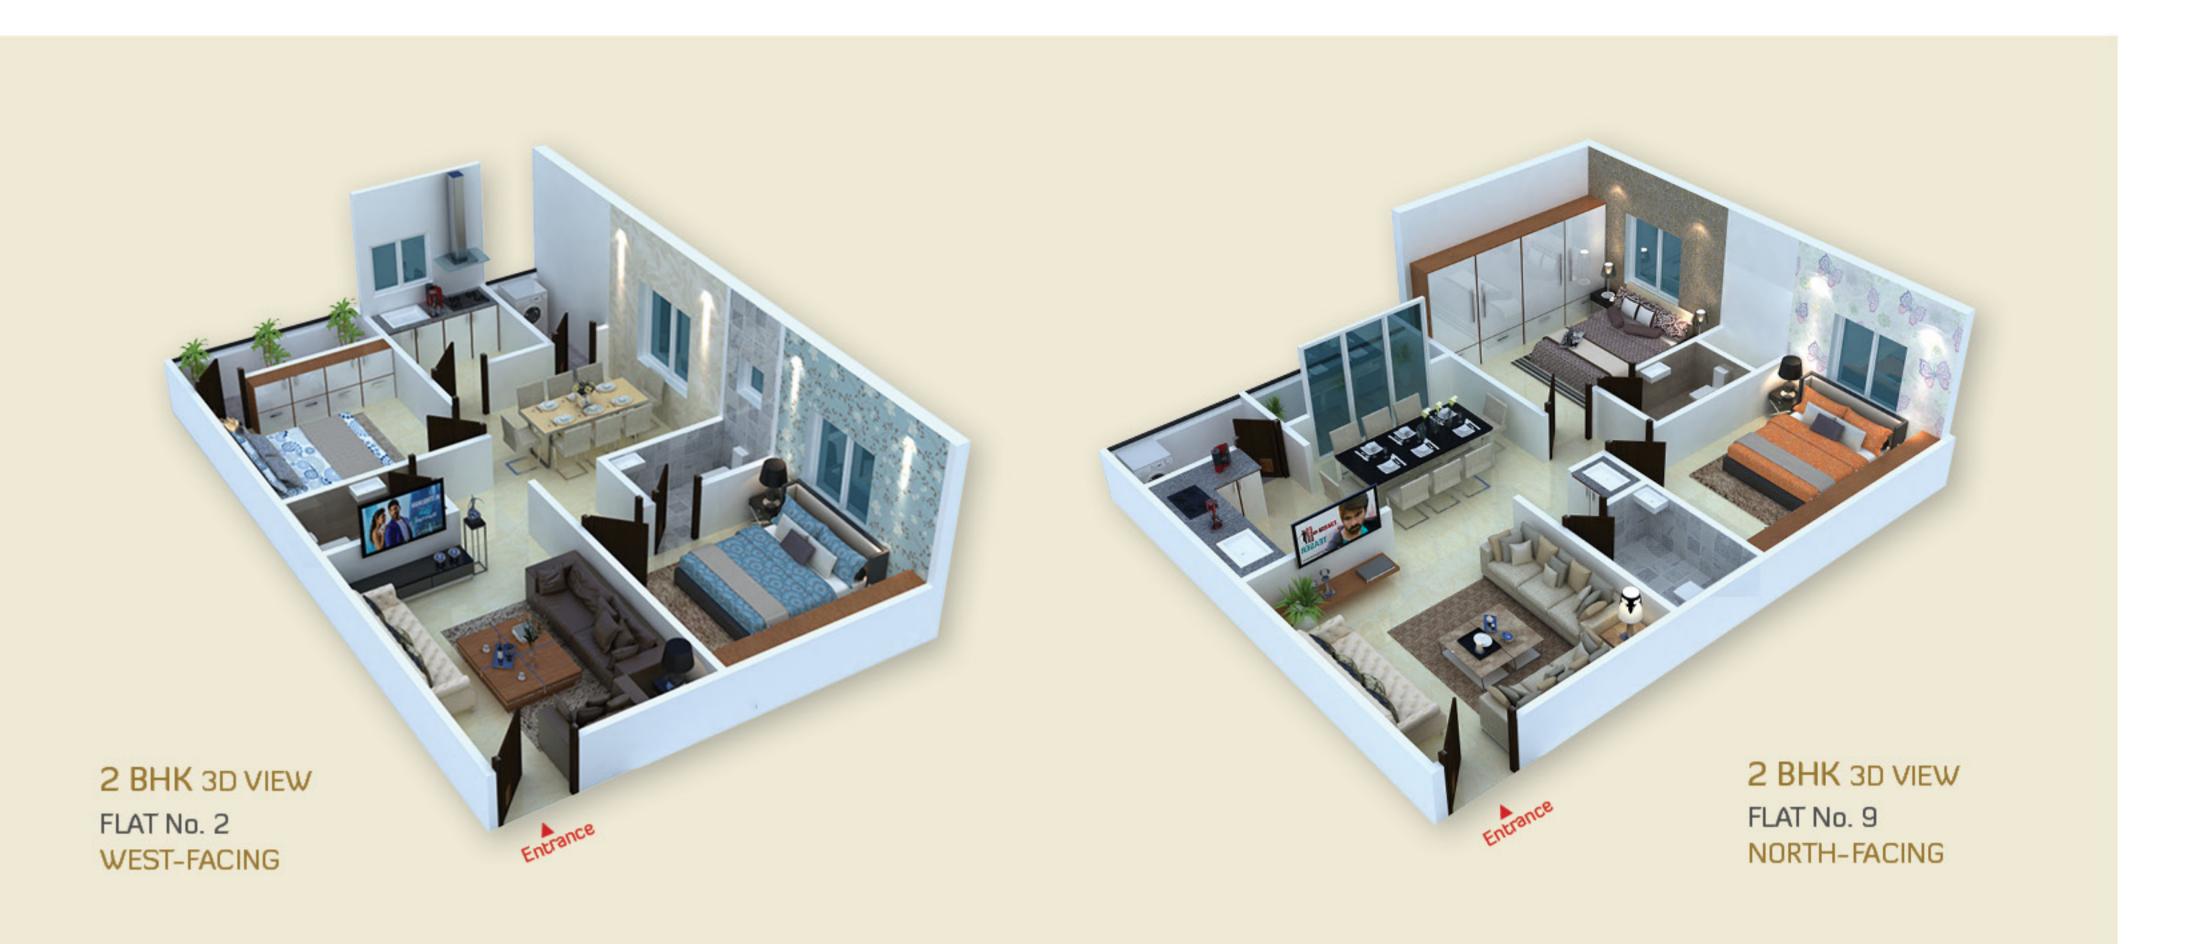

Experience CHOICE.

If you need a choice of home that fits your family size, your budget and aspirations in life, look no further than **Sri Sai Anurag**. It's got all that you need to pick from, more importantly, a vast variety of 2BHK and 3BHK homes spanning from 856 sft to 1538 sft., for as many families to live in unity.