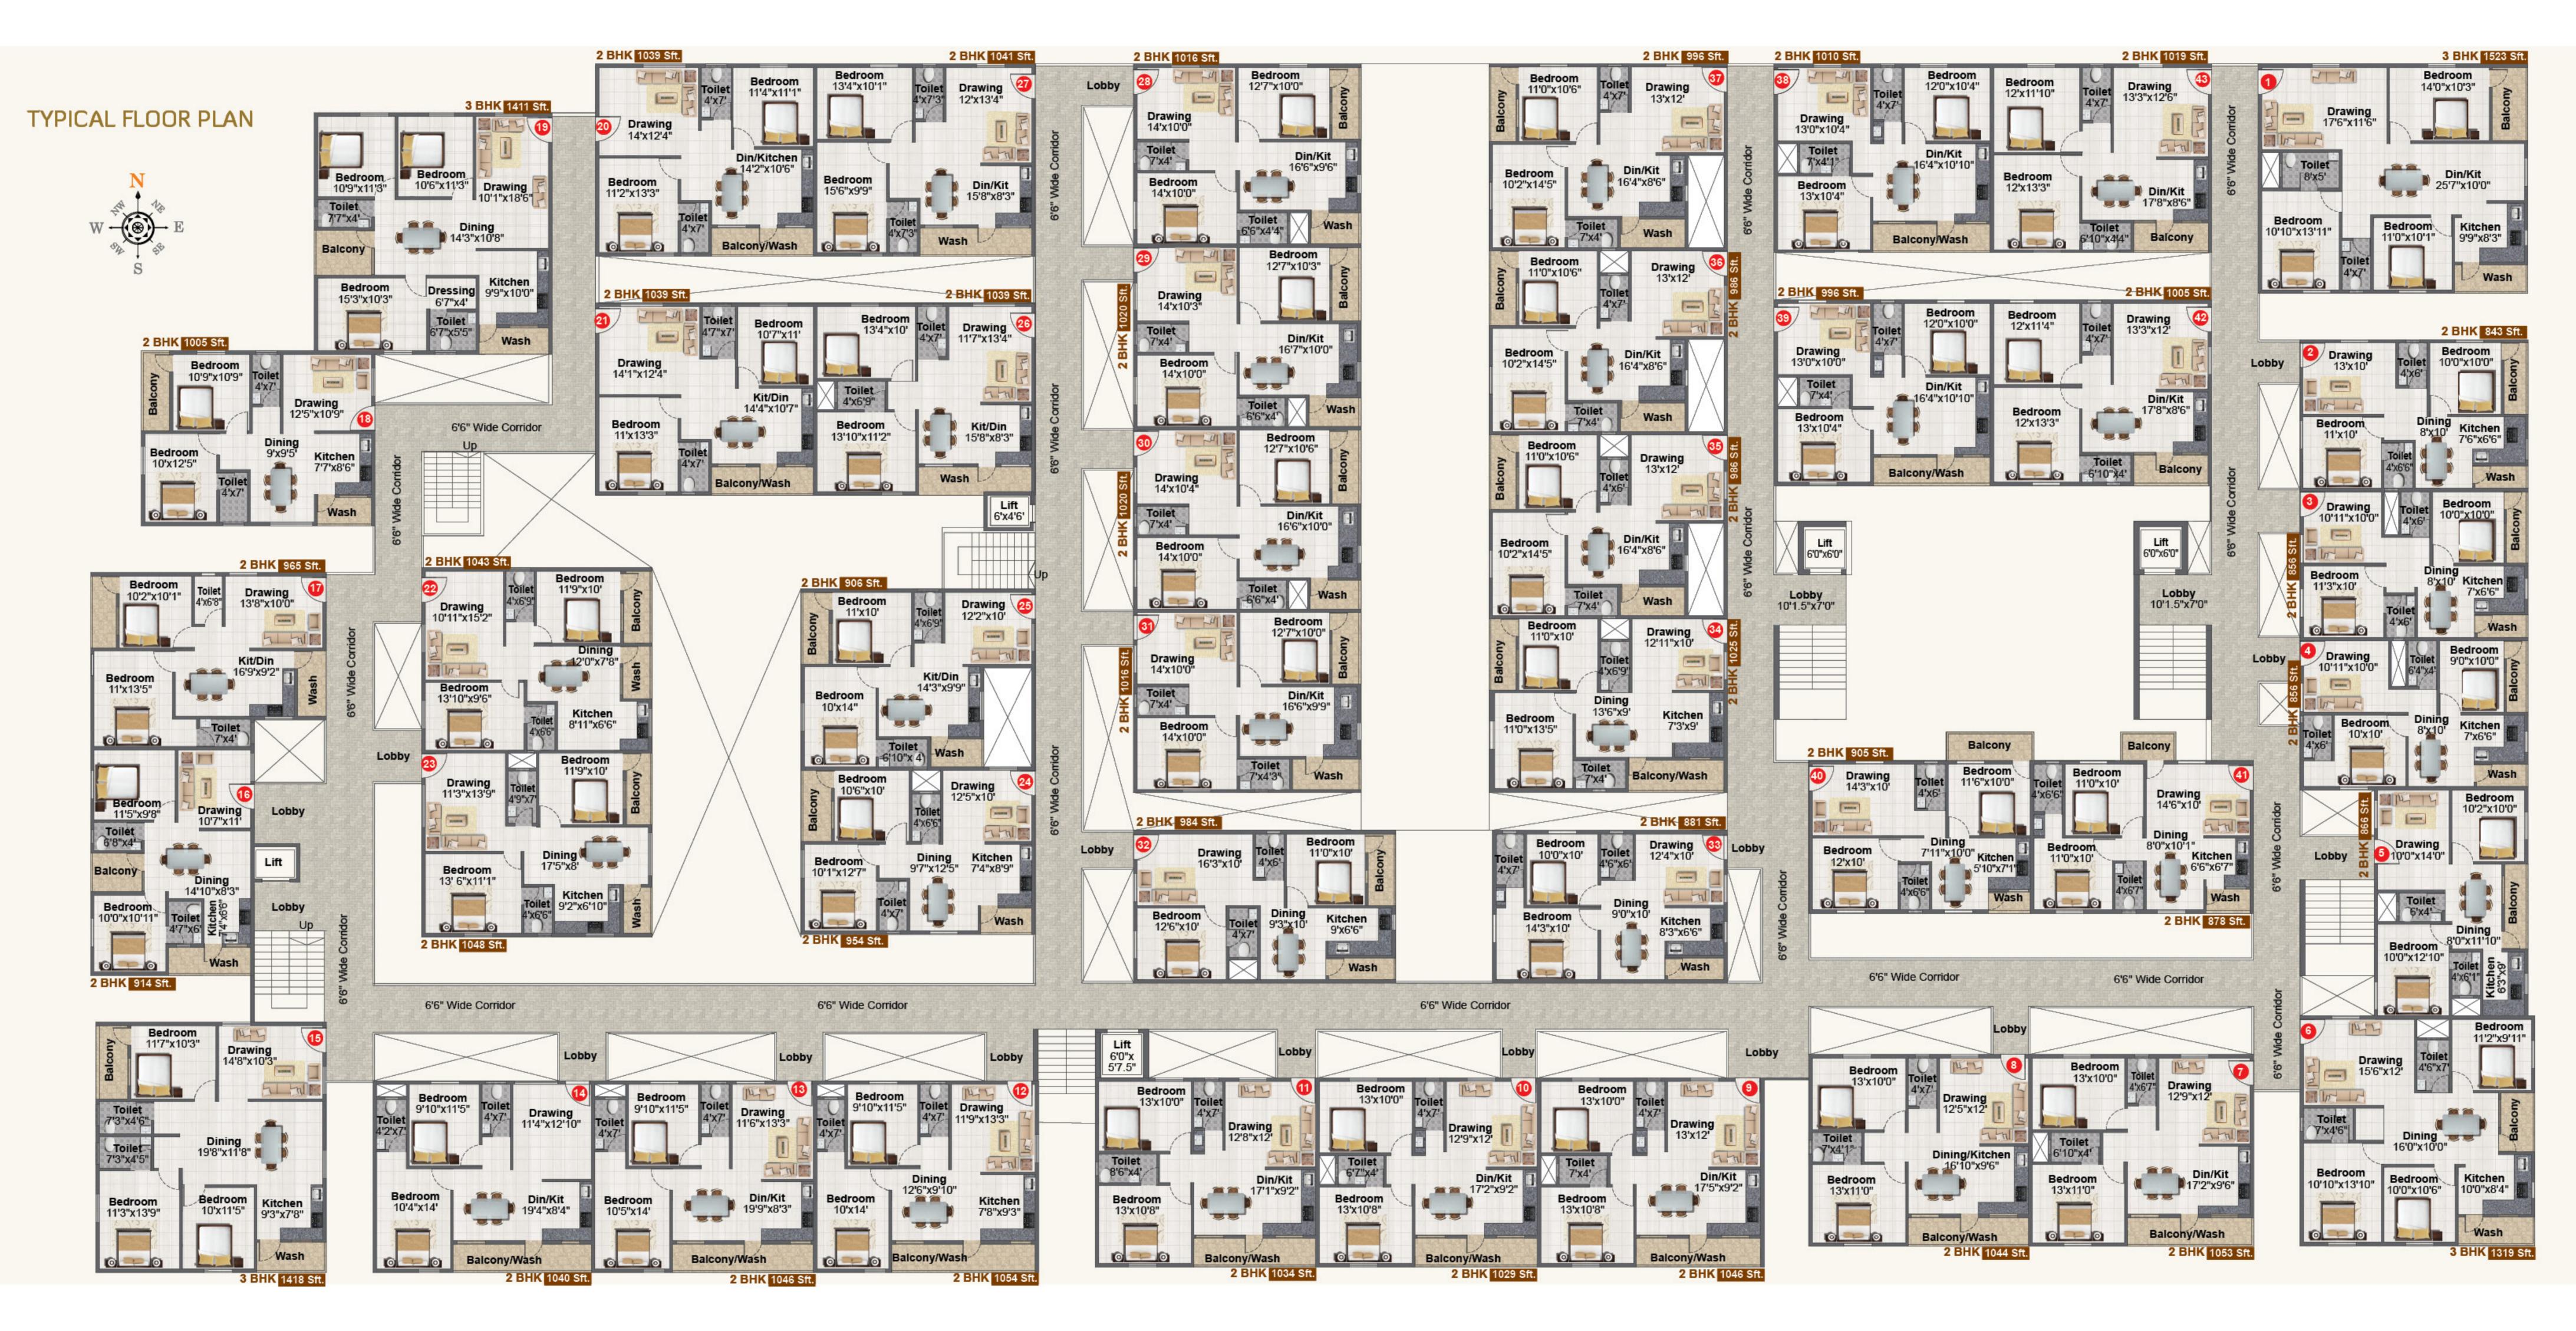

#### Area Statement

| Flat No. | Plinth Area | Comm Area | Total Area |
|----------|-------------|-----------|------------|
| 1        | 1218        | 305       | 1523       |
| 2        | 674         | 169       | 843        |
| 3        | 685         | 171       | 856        |
| 4        | 685         | 171       | 856        |
| 5        | 693         | 173       | 866        |
| 6        | 1054        | 264       | 1319       |
| 7        | 842         | 211       | 1053       |
| 8        | 835         | 209       | 1044       |
| 9        | 837         | 209       | 1046       |
| 10       | 823         | 206       | 1029       |
| 11       | 827         | 207       | 1034       |
| 12       | 843         | 211       | 1054       |
| 13       | 837         | 209       | 1046       |
| 14       | 832         | 208       | 1040       |
| 15       | 1134        | 289       | 1418       |
| 16       | 731         | 183       | 914        |
| 17       | 772         | 193       | 965        |
| 18       | 804         | 201       | 1005       |
| 19       | 1129        | 282       | 1411       |
| 20       | 831         | 208       | 1039       |
| 21       | 831         | 208       | 1039       |
| 22       | 834         | 209       | 1043       |
| 23       | 838         | 210       | 1048       |
| 24       | 763         | 191       | 954        |
| 25       | 725         | 181       | 906        |
| 26       | 831         | 208       | 1039       |
| 27       | 833         | 208       | 1041       |
| 28       | 813         | 203       | 1016       |
| 29       | 816         | 204       | 1020       |
| 30       | 816         | 204       | 1020       |
| 31       | 813         | 203       | 1016       |
| 32       | 787         | 197       | 984        |
| 33       | 705         | 176       | 881        |
| 34       | 820         | 205       | 1025       |
| 35       | 789         | 197       | 986        |
| 36       | 789         | 197       | 986        |
| 37       | 797         | 199       | 996        |
| 38       | 808         | 202       | 1010       |
| 39       | 797         | 199       | 996        |
| 40       | 724         | 181       | 905        |
| 41       | 702         | 176       | 878        |
| 42       | 804         | 201       | 1005       |
| 43       | 815         | 204       | 1019       |