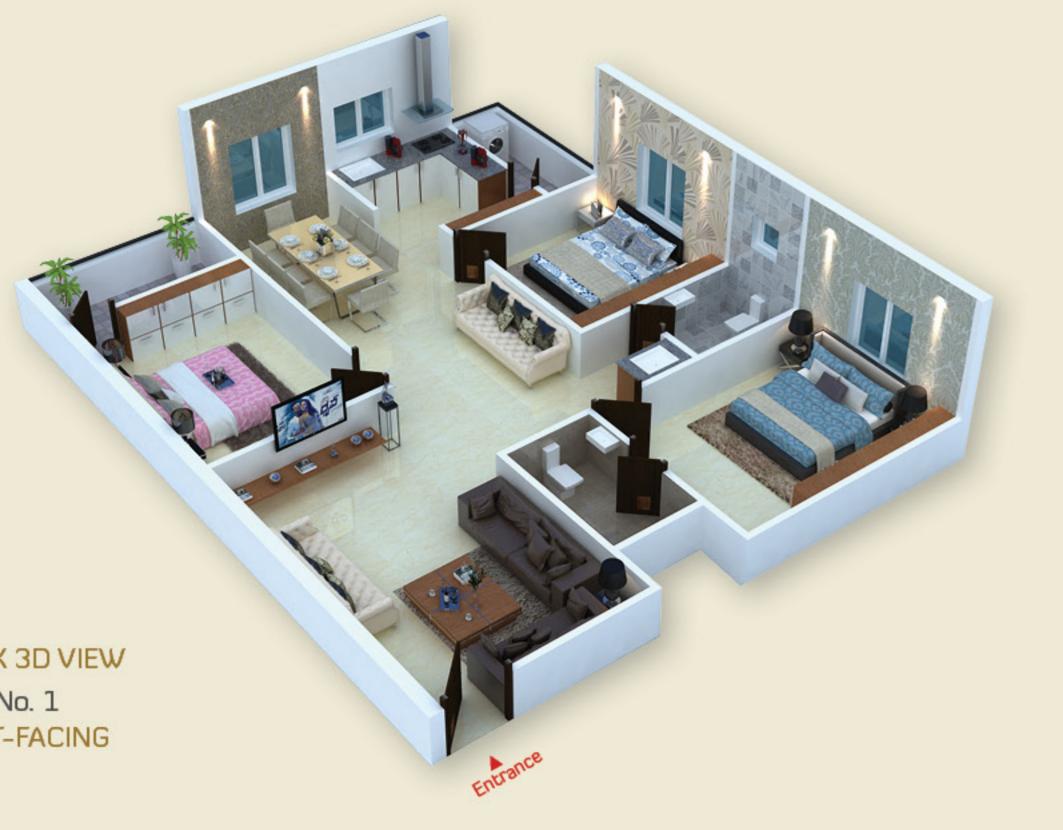

|
| 35       | 789         | 197       | 986        |
| 36       | 789         | 197       | 986        |
| 37       | 797         | 199       | 996        |
| 38       | 808         | 202       | 1010       |
| 39       | 797         | 199       | 996        |
| 40       | 724         | 181       | 905        |
| 41       | 702         | 176       | 878        |
| 42       | 804         | 201       | 1005       |
| 43       | 815         | 204       | 1019       |

Experience CHOICE.

If you need a choice of home that fits your family size, your budget and aspirations in life, look no further than **Sri Sai Anurag**. It's got all that you need to pick from, more importantly, a vast variety of 2BHK and 3BHK homes spanning from 856 sft to 1538 sft., for as many families to live in unity.



3 BHK 3D VIEW FLAT No. 1 WEST-FACING





# Experience

The apartments at Sri Sai Anurag are designed to help you make the maximum of the space that exists around you. Here's a well-ventilated community with homes that are **COMFORT.** placed in such a way that are well-lit and spacious. You will have all the room to trans-form your imagination into reality you wish to experience, along with all the comfort.



3 BHK 3D VIEW FLAT No. 42 EAST-FACING







#### AMENITIES

- SWIMMING POOL
- CLUBHOUSE
- GYMNASIUM
- INDOOR GAMES
- LANDSCAPED GARDEN
- CHILDREN PLAY AREA



#### PROJECT HIGHLIGHTS

- VAASTU COMPLIANT
- POLLUTION FREE
  ENVIRONMENT
- EXCELLENT VENTILATION
- QUALITY CONSTRUCTION
- CC CAMERAS

### Experience LIFESTYLE.

What makes a community more exciting is what it offers in th