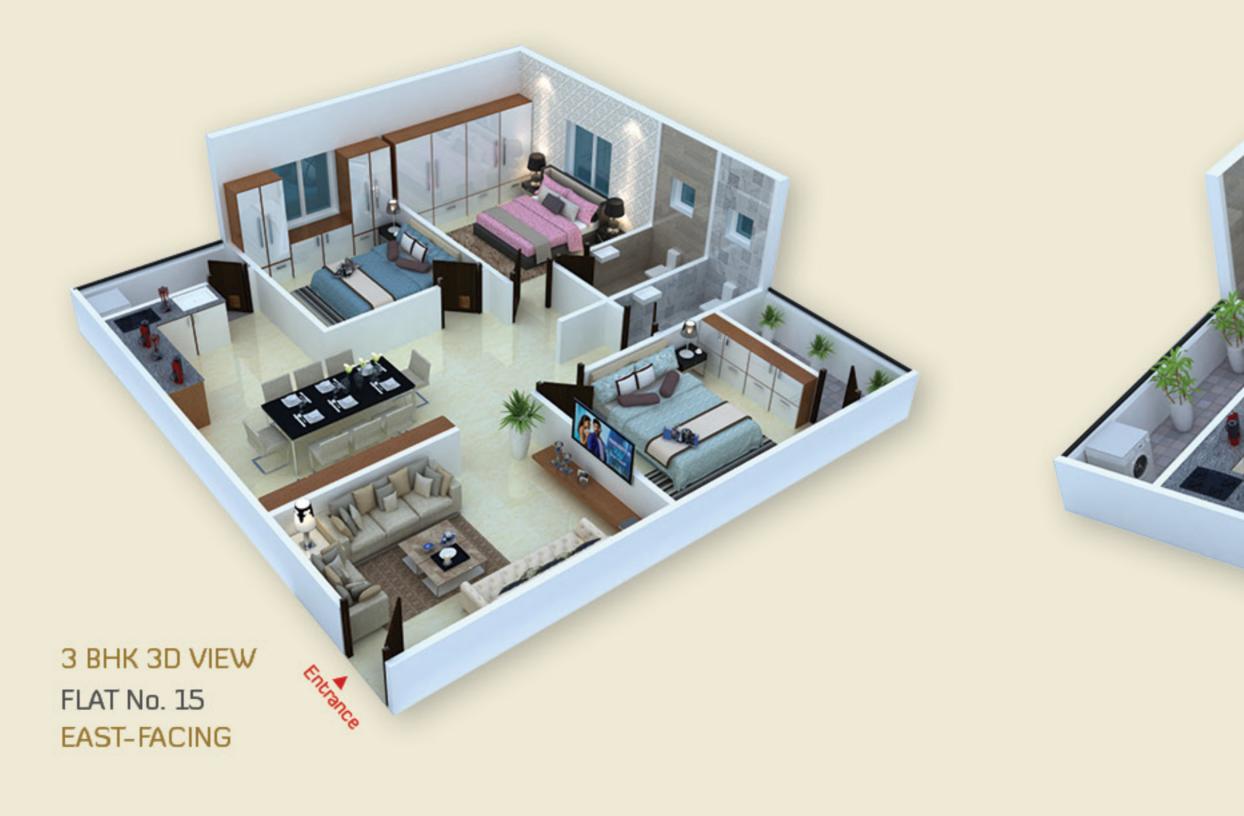

Experience CHOICE.

If you need a choice of home that fits your family size, your budget and aspirations in life, look no further than **Sri Sai Anurag**. It's got all that you need to pick from, more importantly, a vast variety of 2BHK and 3BHK homes spanning from 856 sft to 1538 sft., for as many families to live in unity.