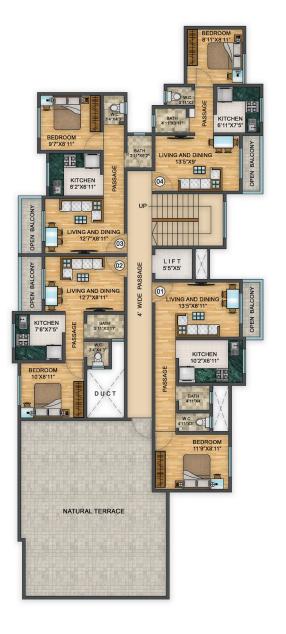

### 1st to 4th Typical Floor Plan

Architect : M/s. Shree Vastu Sankalp Structure Consultant : NEEV ENGINEERING CONSULTANCY Legal Advisore : Adv. Sandeep Gharat

Site Address - Uddham Nagar, Behind Karjat Bus Depot & Near Karjat Railway Station, Survey No. 20/A/2/A/6 of Vil Karjat, Tal. Karjat, Dist. Raigad, Karjat - 410201.
9960389350 / 81491 96825