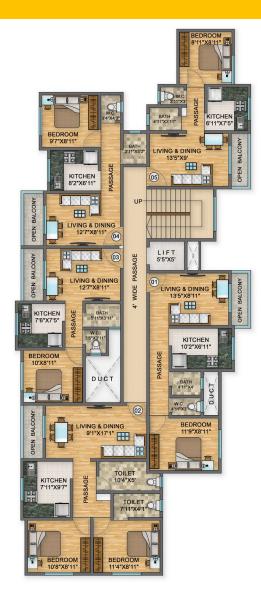

### 1st to 4th Typical Floor Plan

Architect : M/s. Shree Vastu Sankalp Structure Consultant : NEEV ENGINEERING CONSULTANCY Legal Advisore : Adv. Sandeep Gharat

Site Address - Uddham Nagar, Behind Karjat Bus Depot & Near Karjat Railway Station, Survey No. 20/A/2/A/6 of Vil Karjat, Tal. Karjat, Dist. Raigad, Karjat - 410201.
9960389350 / 81491 96825