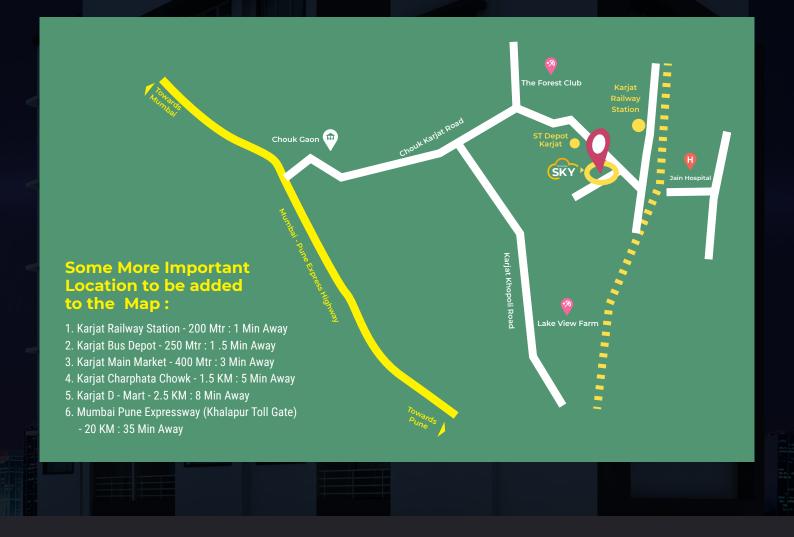

### 1st to 4th Typical Floor Plan

Architect : M/s. Shree Vastu Sankalp Structure Consultant : NEEV ENGINEERING CONSULTANCY Legal Advisore : Adv. Sandeep Gharat

Site Address - Uddham Nagar, Behind Karjat Bus Depot & Near Karjat Railway Station, Survey No. 20/A/2/A/6 of Vil Karjat, Tal. Karjat, Dist. Raigad, Karjat - 410201.
9960389350 / 81491 96825