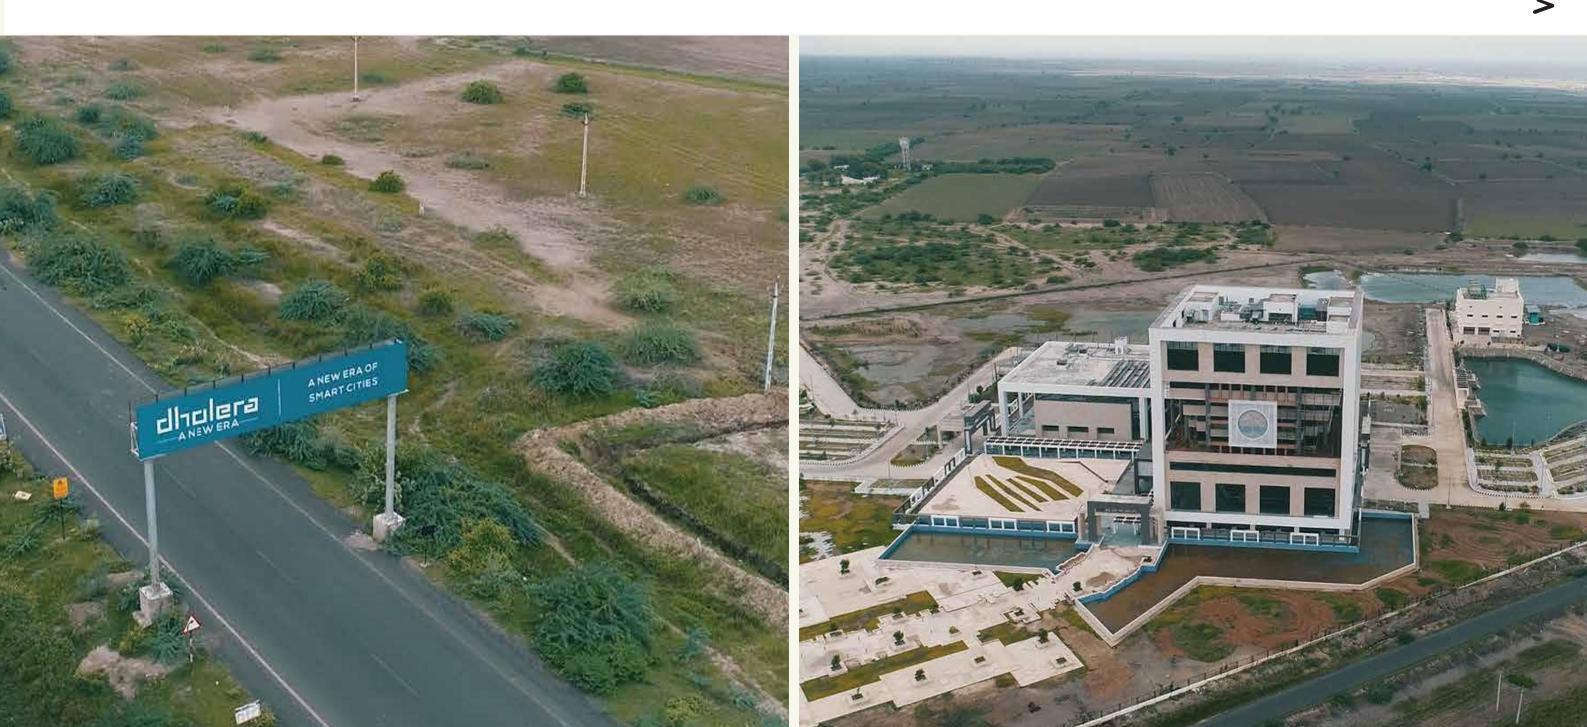

# Breeze Residency in Pipli, is just 2.5 kms from **Dholera Special Invesment Region**.

A digital ecosystem, with futuristic connectivity & pollution free living

**Rs. 20,000 crore project** that is set to be a benchmark in planned cities

**Bigger than Singapore** in size, with state-of-the-art planning

**Seamless connectivity** – 6 lane express highway from Ahmedabad, International Airport and Sea port Proposed to be India's **major industrial hub,** with great investment opportunities