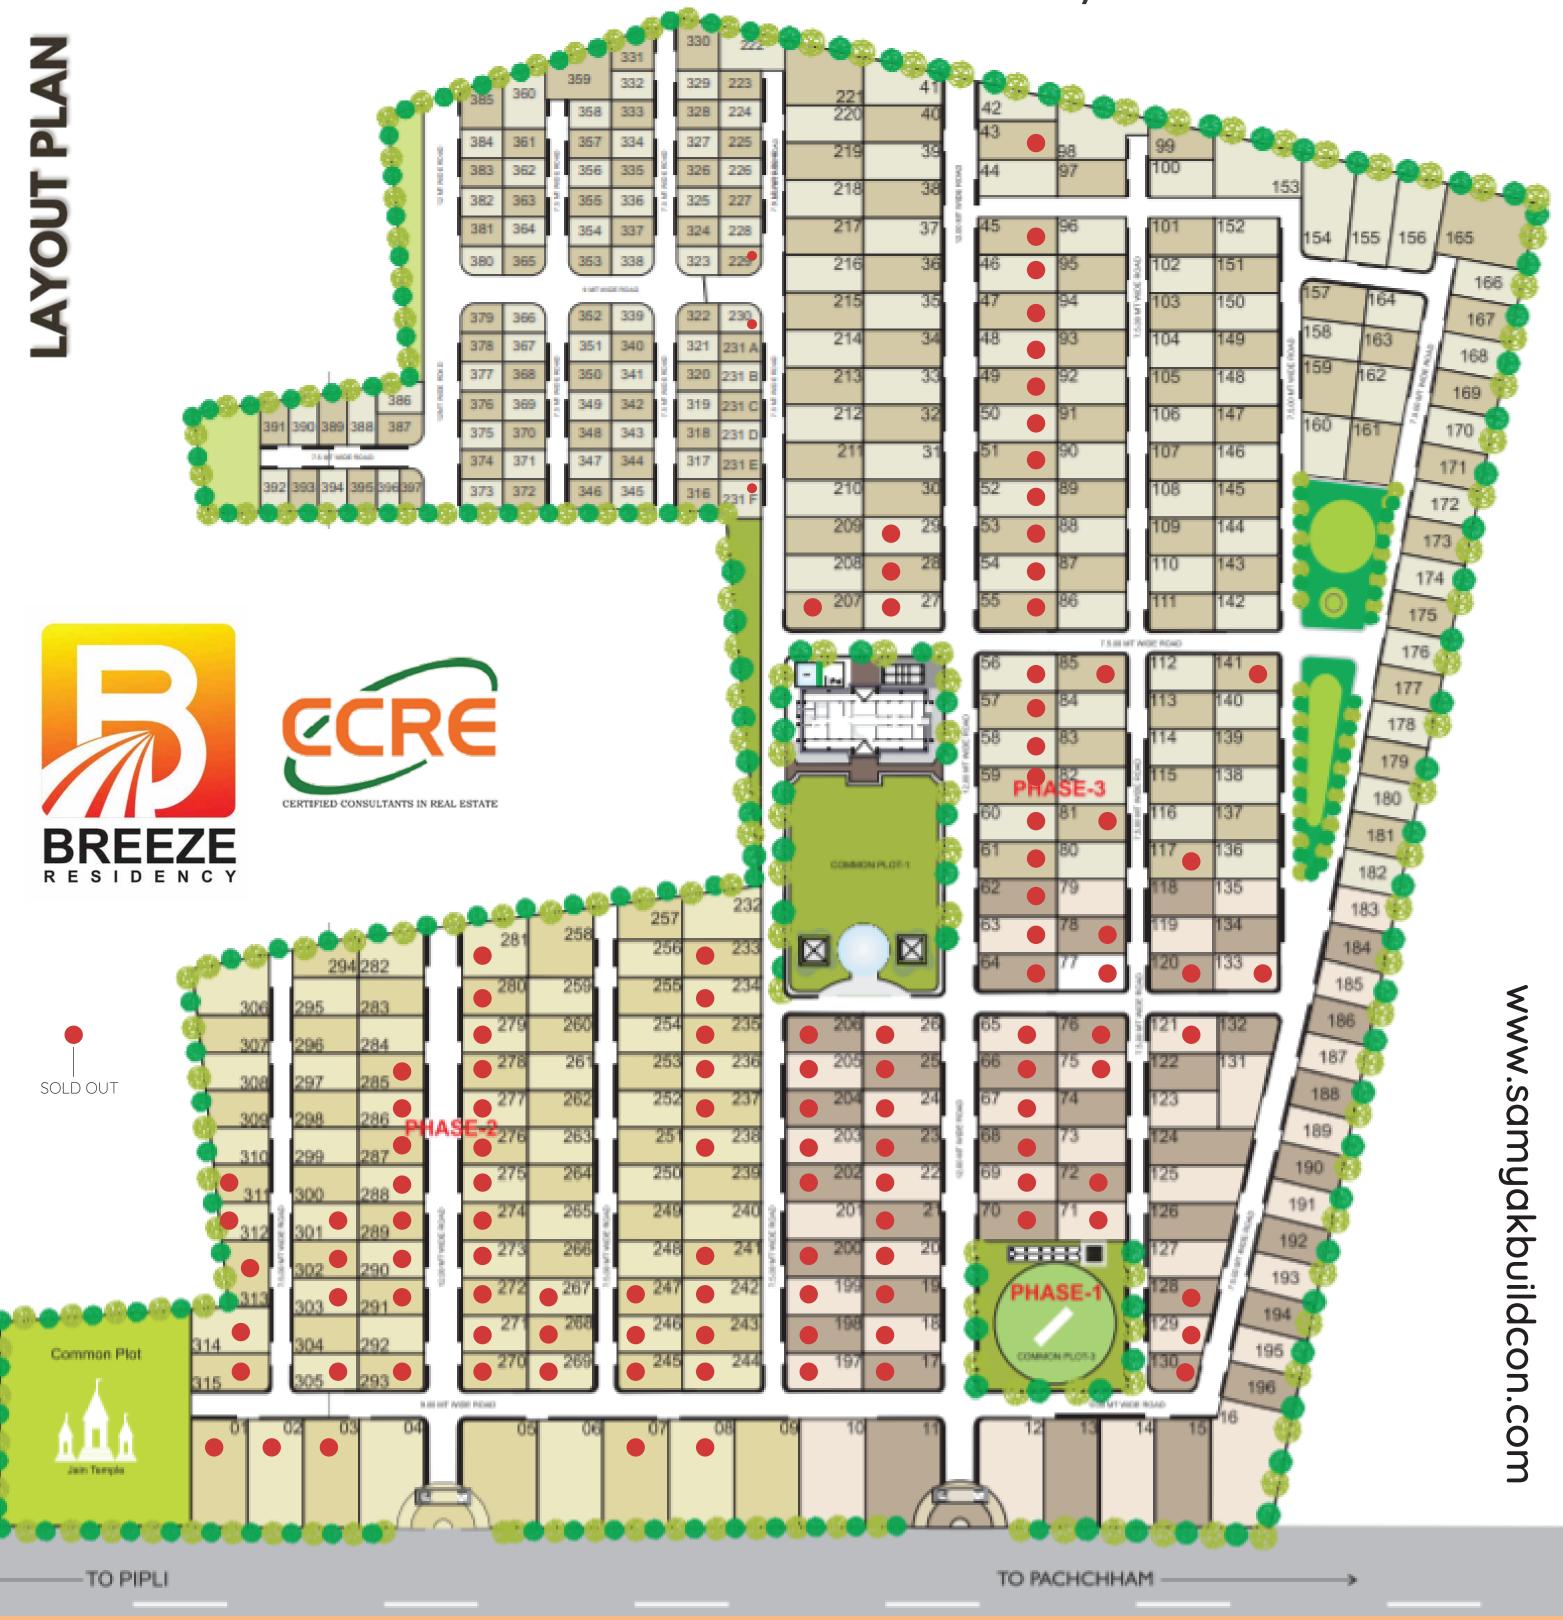

Book yours now!

+91 98184 16465 Book a free site visit with us!

| PHASE - 1 |         |          |         |          |         |          |         |          |         |          | PHASE - 3 |  |
|-----------|---------|----------|---------|----------|---------|----------|---------|----------|---------|----------|-----------|--|
| Plot No.  | Sq.yrds | Plot No. | Sq.yrds | Plot No. | Sq.yrds | Plot No. | Sq.yrds | Plot No. | Sq.yrds | Plot No. | Sq.yrds   |  |
| 10        | 870     | 122      | 315     | 1        | 760     | 262      | 305     | 301      | 305     | 27       | 360       |  |
| 11        | 885     | 123      | 315     | 2        | 755     | 263      | 305     | 302      | 305     | 28       | 360       |  |
| 12        | 745     | 124      | 470     | 3        | 750     | 264      | 305     | 303      | 305     | 29       | 360       |  |
| 13        | 750     | 125      | 430     | 4        | 745     | 265      | 305     | 304      | 305     | 30       | 360       |  |
| 14        | 750     | 126      | 390     | 5        | 895     | 266      | 305     | 305      | 305     | 31       | 360       |  |
| 15        | 755     | 127      | 350     | 6        | 875     | 267      | 305     | 306      | 495     | 32       | 360       |  |
| 16        | 1050    | 128      | 310     | 7        | 870     | 268      | 305     | 307      | 320     | 33       | 360       |  |
| 17        | 360     | 129      | 270     | 8        | 870     | 269      | 305     | 308      | 305     | 34       | 360       |  |
| 18        | 360     | 130      | 230     | 9        | 870     | 270      | 305     | 309      | 285     | 35       | 360       |  |
| 19        | 360     | 131      | 425     | 232      | 475     | 271      | 305     | 310      | 265     | 36       | 360       |  |
| 20        | 360     | 132      | 270     | 233      | 360     | 272      | 305     | 311      | 245     | 37       | 360       |  |
| 21        | 360     | 133      | 300     | 234      | 360     | 273      | 305     | 312      | 230     | 38       | 360       |  |
| 22        | 360     | 134      | 300     | 235      | 360     | 274      | 305     | 313      | 355     | 39       | 360       |  |
| 23        | 360     | 135      | 300     | 236      | 360     | 275      | 305     | 314      | 440     | 40       | 360       |  |
| 24        | 360     | 183      | 280     | 237      | 360     | 276      | 305     | 315      | 360     | 41       | 320       |  |
| 25        | 360     | 184      | 290     | 238      | 360     | 277      | 305     |          |         | 42       | 170       |  |
| 26        | 360     | 185      | 285     | 239      | 360     | 278      | 305     |          |         | 43       | 360       |  |
| 62        | 360     | 186      | 290     | 240      | 360     | 279      | 305     |          |         | 44       | 360       |  |
| 63        | 360     | 187      | 295     | 241      | 360     | 280      | 305     |          |         | 45       | 360       |  |
| 64        | 360     | 188      | 295     | 242      | 360     | 281      | 466     |          |         | 46       | 360       |  |
| 65        | 360     | 189      | 300     | 243      | 360     | 282      | 360     |          |         | 47       | 360       |  |
| 66        | 360     | 190      | 305     | 244      | 360     | 283      | 305     |          |         | 48       | 360       |  |
| 67        | 360     | 191      | 310     | 245      | 305     | 284      | 305     |          |         | 49       | 360       |  |
| 68        | 360     | 192      | 315     | 246      | 305     | 285      | 305     |          |         | 50       | 360       |  |
| 69        | 360     | 193      | 320     | 247      | 305     | 286      | 305     |          |         | 51       | 360       |  |
| 70        | 360     | 194      | 325     | 248      | 305     | 287      | 305     |          |         | 52       | 360       |  |
| 71        | 315     | 195      | 330     | 249      | 305     | 288      | 305     |          |         | 53       | 360       |  |
| 72        | 315     | 196      | 335     | 250      | 305     | 289      | 305     |          |         | 54       | 360       |  |
| 73        | 315     | 197      | 354     | 251      | 305     | 290      | 305     |          |         | 55       | 360       |  |
| 74        | 315     | 198      | 360     | 252      | 305     | 291      | 305     |          |         | 56       | 360       |  |
| 75        | 315     | 199      | 360     | 253      | 305     | 292      | 305     |          |         | 57       | 360       |  |
| 76        | 315     | 200      | 360     | 254      | 305     | 293      | 305     |          |         | 58       | 360       |  |
| 77        | 315     | 201      | 360     | 255      | 305     | 294      | 260     |          |         | 59       | 360       |  |
| 78        | 315     | 202      | 360     | 256      | 305     | 295      | 305     |          |         | 60       | 360       |  |
| 79        | 315     | 203      | 360     | 257      | 305     | 296      | 305     |          |         | 61       | 360       |  |
| 118       | 300     | 204      | 360     | 258      | 515     | 297      | 305     |          |         | 80       | 315       |  |
| 119       | 300     | 205      | 360     | 259      | 305     | 298      | 305     |          |         |          |           |  |
| 120       | 300     | 206      | 360     | 260      | 305     | 299      | 305     |          |         |          |           |  |
| 121       | 315     |          |         | 261      | 305     | 300      | 305     |          |         |          |           |  |

| Plot No. | Sq.yrds |
|----------|---------|----------|---------|----------|---------|----------|---------|----------|---------|----------|---------|
| 81       | 315     | 117      | 300     | 171      | 305     | 231 A    | 150     | 346      | 155     | 382      | 150     |
| 82       | 315     | 136      | 300     | 172      | 300     | 231 B    | 150     | 347      | 165     | 383      | 150     |
| 83       | 315     | 137      | 300     | 173      | 300     | 231 C    | 150     | 348      | 150     | 384      | 150     |
| 84       | 315     | 138      | 300     | 174      | 300     | 231 D    | 150     | 349      | 150     | 385      | 215     |
| 85       | 315     | 139      | 300     | 175      | 295     | 231 E    | 150     | 350      | 150     | 386      | 215     |
| 86       | 315     | 140      | 300     | 176      | 295     | 231 F    | 171     | 351      | 150     | 387      | 185     |
| 87       | 315     | 141      | 300     | 177      | 295     | 316      | 165     | 352      | 155     | 388      | 185     |
| 88       | 315     | 142      | 300     | 178      | 290     | 317      | 150     | 353      | 155     | 389      | 170     |
| 89       | 315     | 143      | 300     | 179      | 290     | 318      | 150     | 354      | 150     | 390      | 16      |
| 90       | 315     | 144      | 300     | 180      | 290     | 319      | 150     | 355      | 150     | 391      | 145     |
| 91       | 315     | 145      | 300     | 181      | 285     | 320      | 150     | 356      | 150     | 392      | 145     |
| 92       | 315     | 146      | 300     | 182      | 285     | 321      | 150     | 357      | 150     | 393      | 145     |
| 93       | 315     | 147      | 300     | 207      | 360     | 322      | 155     | 358      | 150     | 394      | 140     |
| 94       | 315     | 148      | 300     | 208      | 360     | 323      | 155     | 359      | 355     | 395      | 140     |
| 95       | 315     | 149      | 300     | 209      | 360     | 324      | 150     | 360      | 285     | 396      | 140     |
| 96       | 315     | 150      | 300     | 210      | 360     | 325      | 150     | 361      | 150     | 397      | 130     |
| 97       | 315     | 151      | 300     | 211      | 360     | 326      | 150     | 362      | 150     |          |         |
| 98       | 355     | 152      | 300     | 212      | 360     | 327      | 150     | 363      | 150     |          |         |
| 99       | 160     | 153      | 450     | 213      | 360     | 328      | 150     | 364      | 150     |          |         |
| 100      | 300     | 154      | 580     | 214      | 360     | 329      | 150     | 365      | 155     |          |         |
| 101      | 300     | 155      | 480     | 215      | 360     | 330      | 230     | 366      | 155     |          |         |
| 102      | 300     | 156      | 500     | 216      | 360     | 331      | 172     | 367      | 150     |          |         |
| 103      | 300     | 157      | 300     | 217      | 360     | 332      | 150     | 368      | 150     |          |         |
| 104      | 300     | 158      | 280     | 218      | 360     | 333      | 150     | 369      | 150     |          |         |
| 105      | 300     | 159      | 410     | 219      | 360     | 334      | 150     | 370      | 150     |          |         |
| 106      | 300     | 160      | 365     | 220      | 360     | 335      | 150     | 371      | 150     |          |         |
| 107      | 300     | 161      | 390     | 221      | 525     | 336      | 150     | 372      | 151     |          |         |
| 108      | 300     | 162      | 400     | 222      | 275     | 337      | 150     | 373      | 150     |          |         |
| 109      | 300     | 163      | 255     | 223      | 150     | 338      | 155     | 374      | 150     |          |         |
| 110      | 300     | 164      | 265     | 224      | 150     | 339      | 155     | 375      | 150     |          |         |
| 111      | 300     | 165      | 780     | 225      | 150     | 340      | 150     | 376      | 150     |          |         |
| 112      | 300     | 166      | 315     | 226      | 150     | 341      | 150     | 377      | 150     |          |         |
| 113      | 300     | 167      | 310     | 227      | 150     | 342      | 150     | 378      | 150     |          |         |
| 114      | 300     | 168      | 310     | 228      | 150     | 343      | 150     | 379      | 155     |          |         |
| 115      | 300     | 169      | 305     | 229      | 155     | 344      | 150     | 380      | 155     |          |         |
| 116      | 300     | 170      | 305     | 230      | 155     | 345      | 155     | 381      | 150     |          |         |