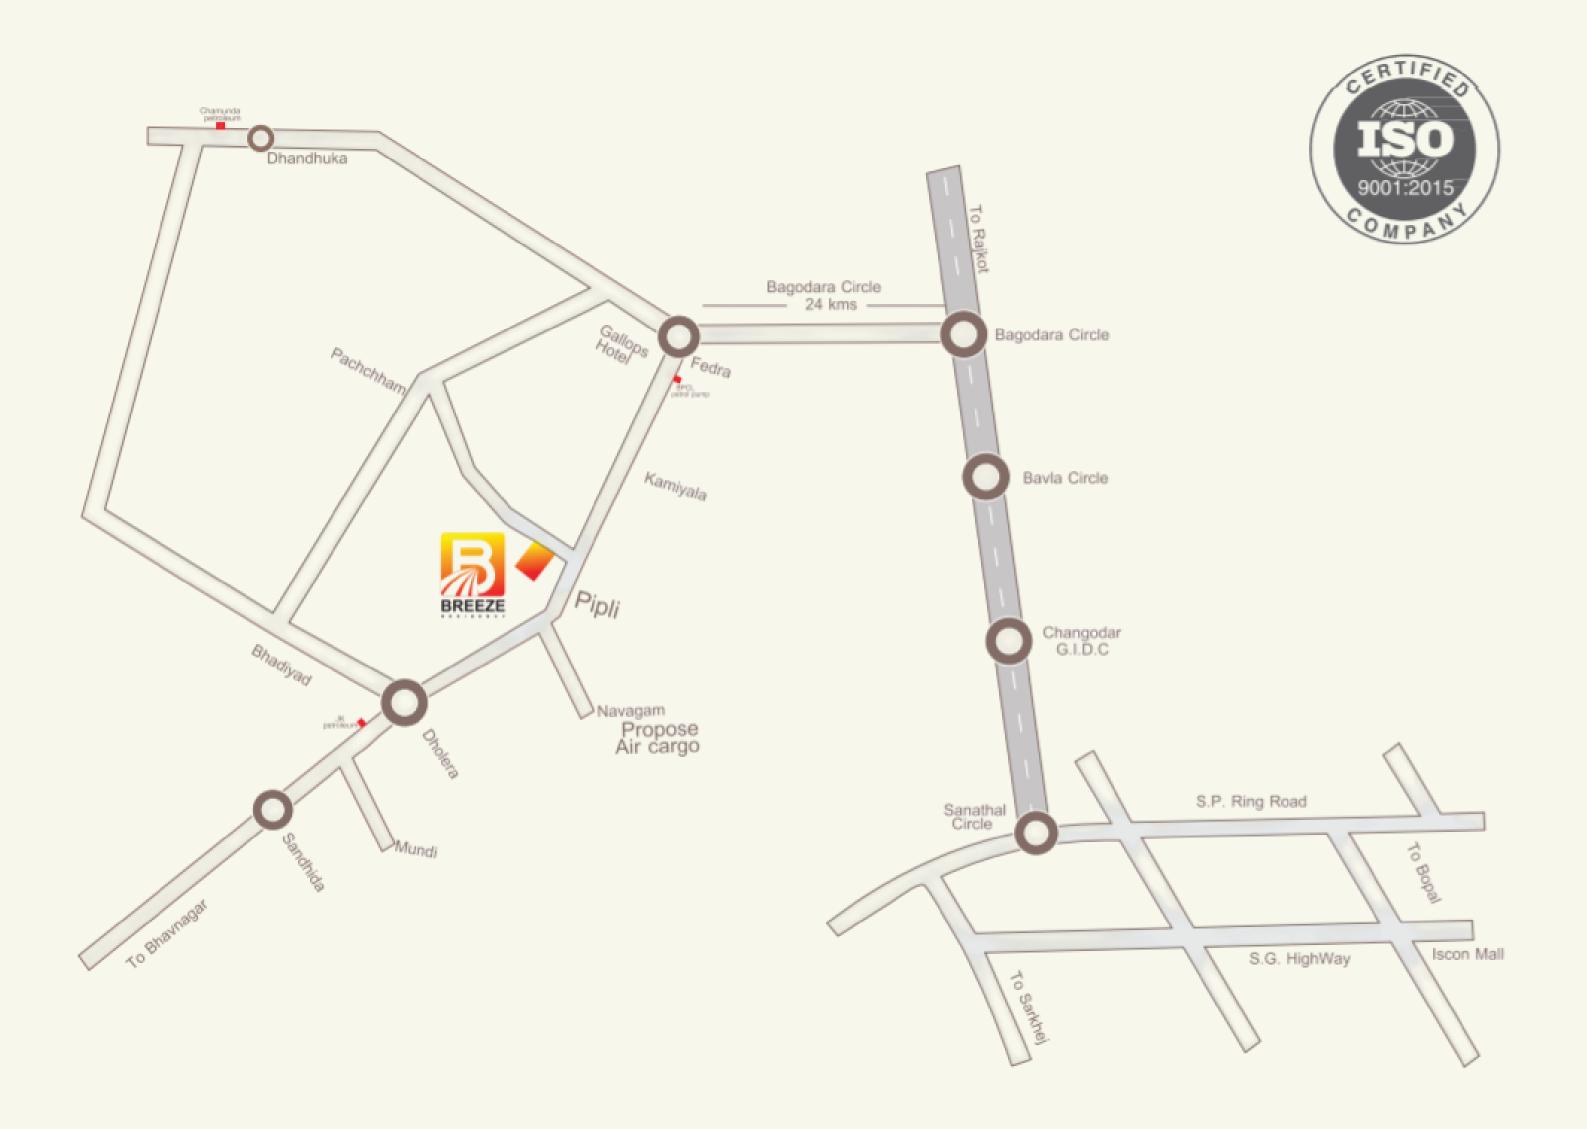

# Breeze Residency in Pipli, is just 2.5 kms from **Dholera Special Invesment Region**.

A digital ecosystem, with futuristic connectivity & pollution free living

**Rs. 20,000 crore project** that is set to be a benchmark in planned cities

### Site Address - Dholera

Book a free site visit with us!

Sanjeev Gupta +91 98184 16465

> Pipli-Pachchham Road, Ta: Dhandhuka, Dist: Ahmedabad