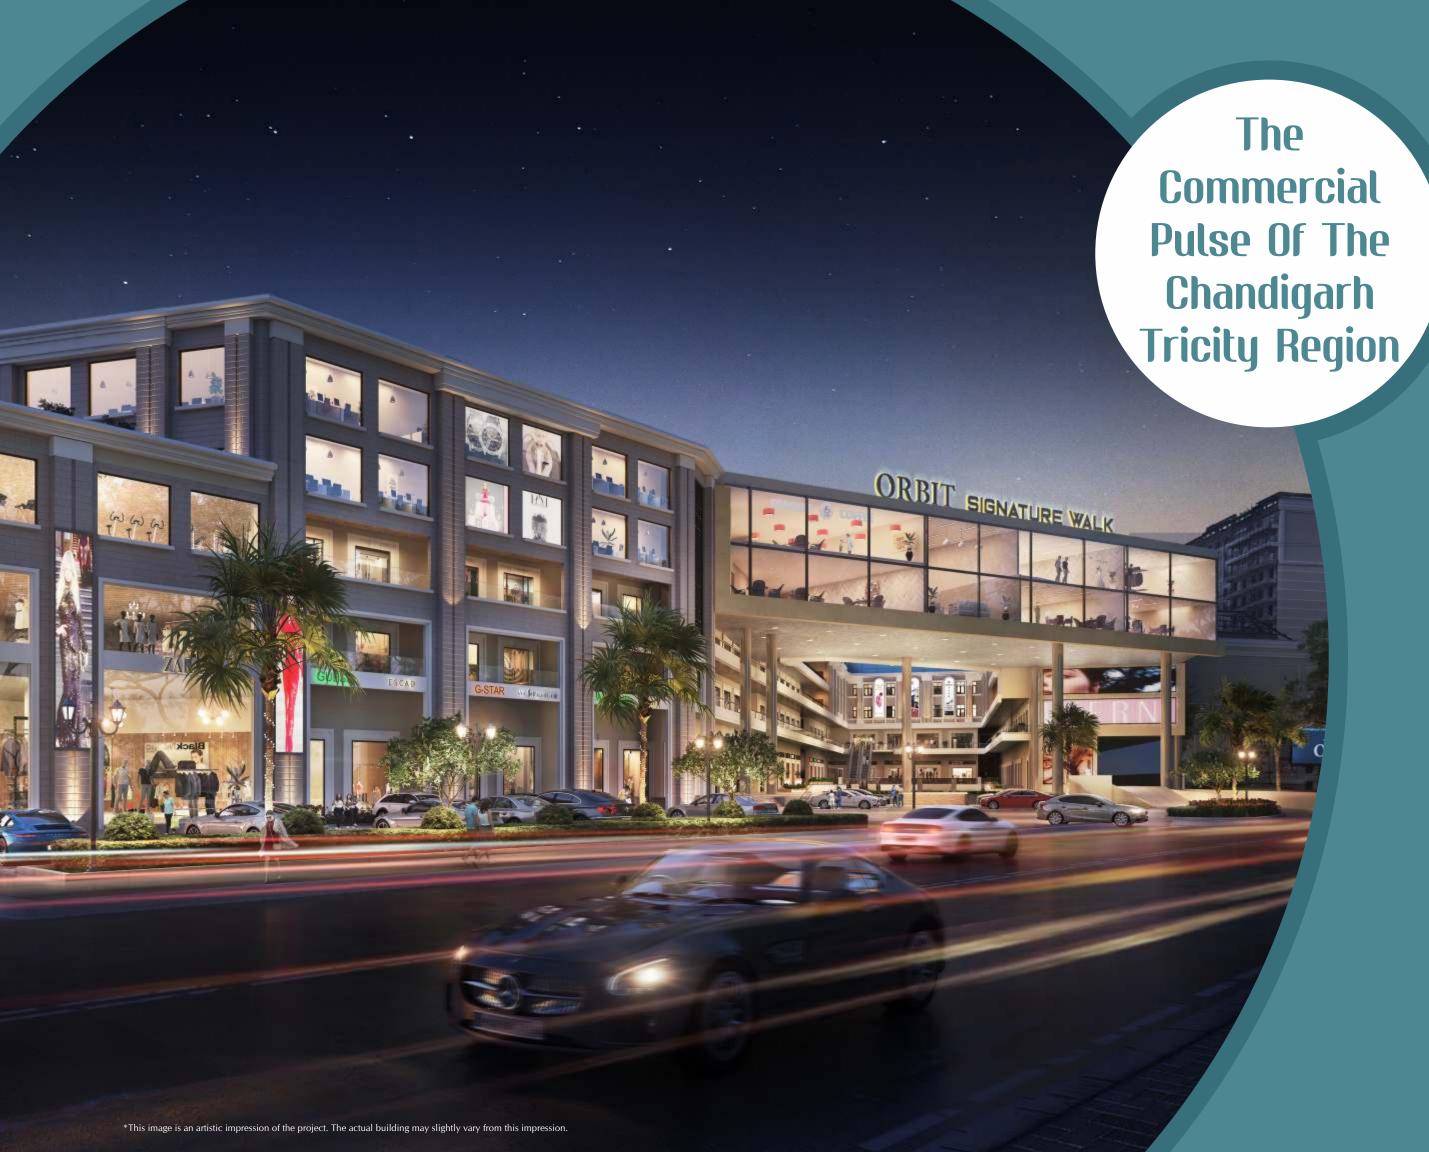

### SIGNATURE

Welcome to the most strategically located business destination in the Tricity. Nestled between the intersection of VIP road and Chandigarh-Ambala Highway, it is situated in the heart of the city, amidst a very densely populated area. In other words, a location that makes business and pleasure equally accessible. So if you are in the market for a retail space that will attract a serious footfall or searching for office spaces, look no further. Orbit Signature Walk is an ingenious & masterfully planned conception that combines luxurious office spaces with retail outlets & large format anchor spaces, making it one of the most sought-after commercial addresses in town.

The corporate kings of today tend to opt for a place that has the hustle and bustle of the big city & the tranquility of a pastoral setting. Offering three floors of dedicated retail spaces and office spaces starting from the 2nd floor onwards, Orbit Signature walk is destined to be the setting where the next corporate empires shall be created.