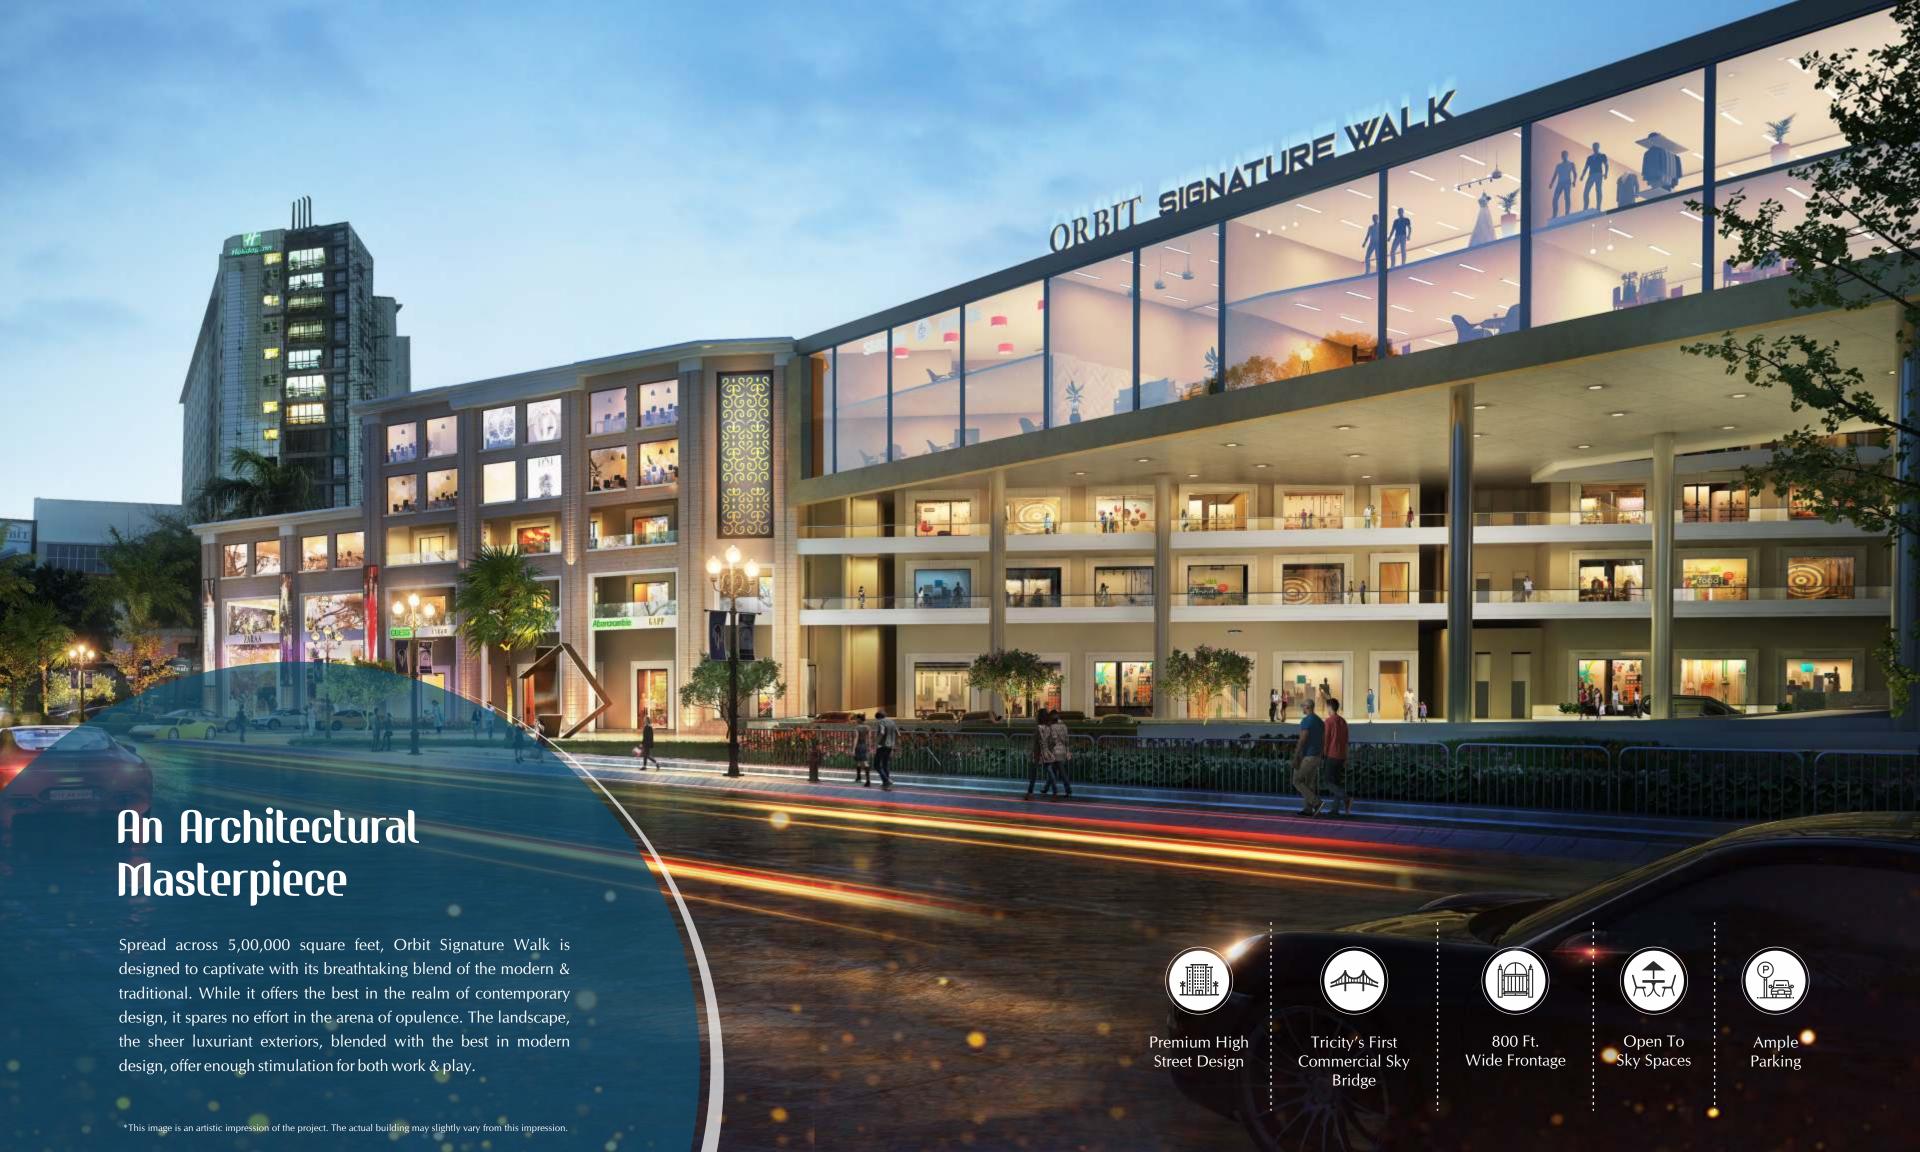

### SIGNATURE

Welcome to the most strategically located business destination in the Tricity. Nestled between the intersection of VIP road and Chandigarh-Ambala Highway, it is situated in the heart of the city, amidst a very densely populated area. In other words, a location that makes business and pleasure equally accessible. So if you are in the market for a retail space that will attract a serious footfall or searching for office spaces, look no further. Orbit Signature Walk is an ingenious & masterfully planned conception that combines luxurious office spaces with retail outlets & large format anchor spaces, making it one of the most sought-after commercial addresses in town.

The corporate kings of today tend to opt for a place that has the hustle and bustle of the big city & the tranquility of a pastoral setting. Offering three floors of dedicated retail spaces and office spaces starting from the 2nd floor onwards, Orbit Signature walk is destined to be the setting where the next corporate empires shall be created.

### Bedecked With Star-High Lifestyle Amenities

- Earthquake-Resistant Structure
- 1<sup>st</sup> Commercial Project Situated on VIP Road
- Readily Available Consumer Base
- 5,00,000/- Sq. Ft. Development
- 800 Ft. Wide Frontage
- Ample Parking on Surface & in Basement
- Customizable Floor Plates For All Needs
- Sizes up to 10,000 Sq. Ft on Single Floor
- Seating Area For Rest & Relaxation
- Multiple Entry & Exit Points For Easy Mobility
- 100% Power Backup
- High-Speed Lifts & Escalators
- Fire Fighting System
- Ambient Lighting & Ventilation
- Hygienic Washrooms
- Low Maintenance Cost
- Environment-Friendly Design
- Great location at the intersection of VIP Road & Chandigarh Ambala Highway