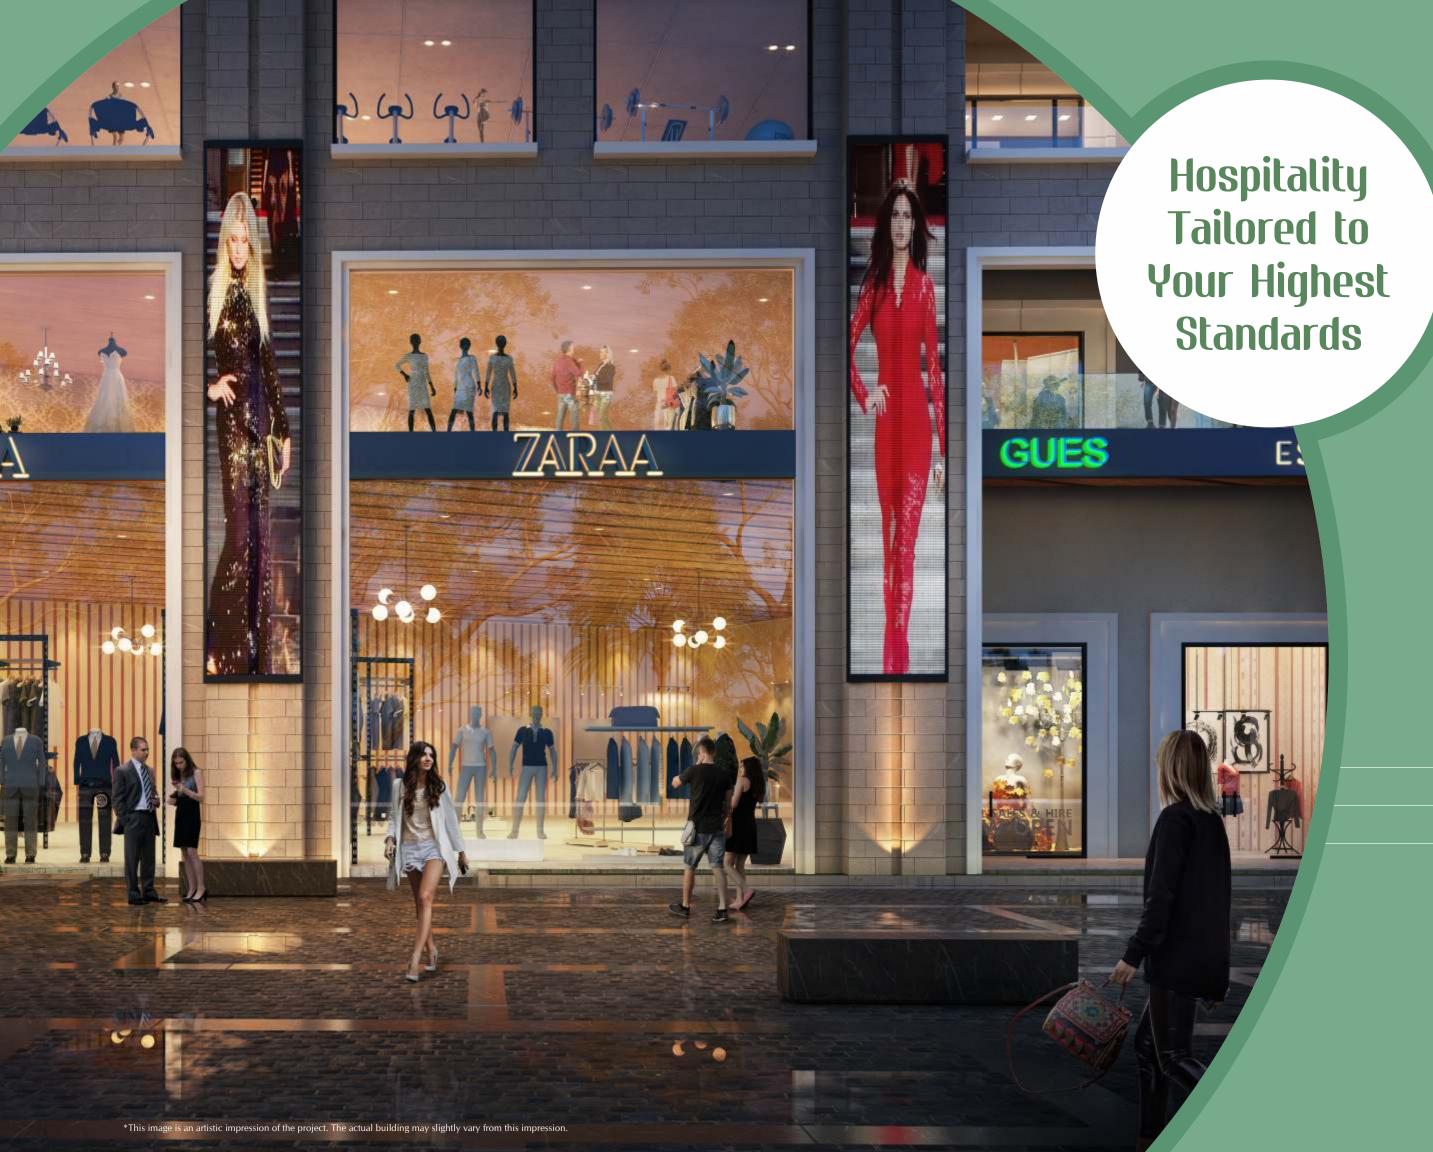

#### A Diverse Product Portfolio

The presence of large-format anchor brand outlets along with relatively smaller spaces for boutiques and niche retail brands shall ensure steady footfalls across all the 6 floors of Orbit Signature Walk. So that when a mix of fashion, accessories, sports, jewellery, food court, hospitality, and other entertainment brands converge at one location, it will offer a heady mix of convenience & delight.

- RETAIL STORES
- OFFICE SPACES
- FOOD & BEVERAGE
- CLINICS & MEDICAL SHOPS
- HOTELS & MICROBREWERIES
- COMMERCIAL OFFICE SUITES
- ENTERTAINMENT & WELLNESS
- HYPERMARKETS & LARGE FORMAT STORES

Hypermarket at Orbit Signature Walk is a sweet concoction of large format stores, double-height showrooms, and standard retail shops that house a wide range of products all under one roof. You can shop till you drop in the vibrant aisles of Orbit Signature Walk that offer an unprecedented choice of Retail Brands covering all areas of shopping: apparel, accessories, electronics, groceries, etc. in one place, eliminating the need to go from shop to shop. The overwhelming amount of footfall is bound to generate tremendous business returns.