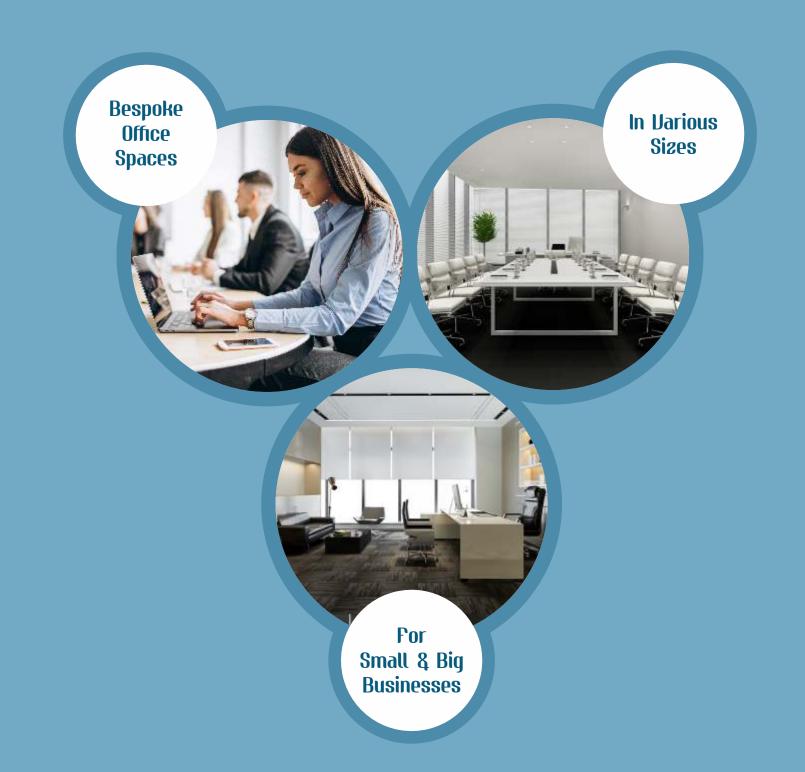

- GYMNASIUMS
- SPAS
- SALONS

A person spends a large part of his day at work. Therefore, there is nothing more important than an inspiring & uplifting workspace that radiates serenity and quiet elegance which further opens up your mind to let the creative juices flow freely. Orbit Signature Walk office spaces are designed around the needs of millennials to offer them every possible privilege that should be there to create an efficient work environment. Established or budding entrepreneurs can use the spacious work area according to their preferences so that they can plan out their weekly operations in a timely & productive manner.

Guests of Orbit Signature Walk can also enjoy the gracious hospitality and personalized services of experts in residency services who will be at hand to fulfill every demand, from the routine to the most whimsical. Designed to indulge you with the finer, more exclusive privileges that will rejuvenate you at the end of a long day, Orbit Signature Walk's Commercial Office Suites will be the second most comfy place after your home. You can pursue your work, attend a business conference, or go visit the scenic spots in the region and come back to unwind in your private haven.