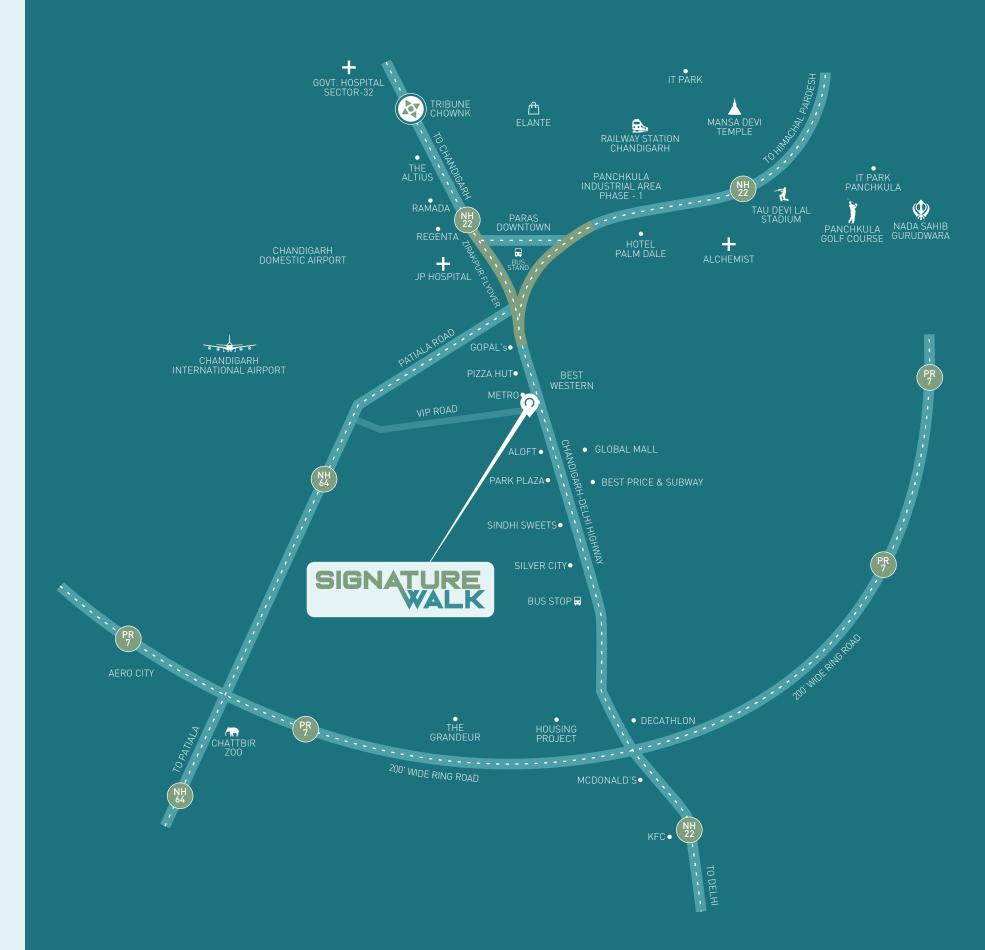

Orbit Signature Walk positions every crevice of the Tricity within effortless reach, regardless of the preferred mode of conveyance. Wide, tree-lined roads, well-connected bus routes, and the proximity to the Chandigrah-Ambala highway makes the project easily accessible.

Direct Access From VIP Road

Walking Distance from Amcare Private Hospital

3 km from Chandigarh on Chandigarh-Delhi Expressway

7 km away from Govt. Medical College, Sector 32, Chd.

10 Minutes Drive to Chandigarh International Airport

15 Minutes Drive to Chandigarh Railway Station

20 Minutes Drive to ISBT Sector 17

### **Location Map**

1, VIP Road, Zirakpur +91 63060 63060 | +91 97799 53438 sales@orbitdevelopers.com | www.orbitdevelopers.com