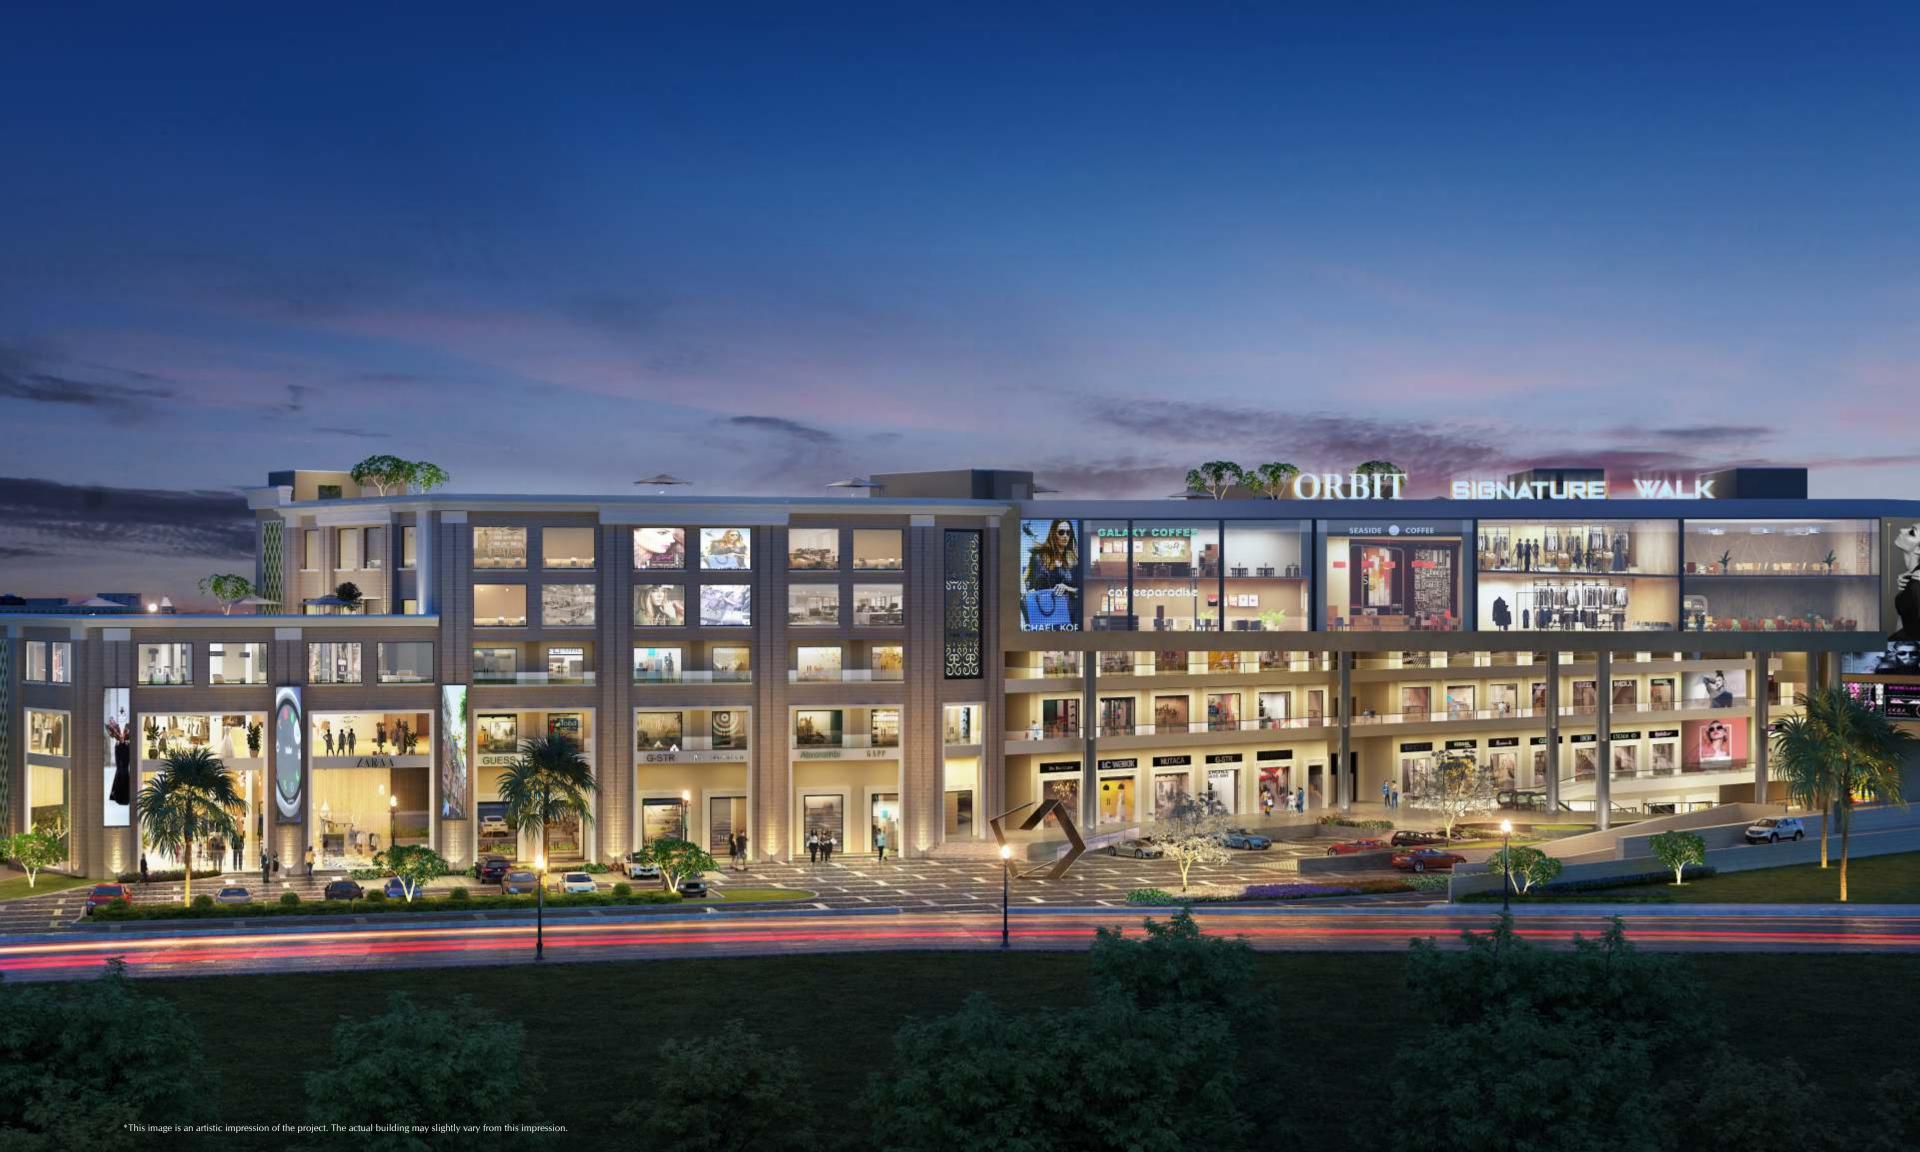

### SIGNATURE

Welcome to the most strategically located business destination in the Tricity. Nestled between the intersection of VIP road and Chandigarh-Ambala Highway, it is situated in the heart of the city, amidst a very densely populated area. In other words, a location that makes business and pleasure equally accessible. So if you are in the market for a retail space that will attract a serious footfall or searching for office spaces, look no further. Orbit Signature Walk is an ingenious & masterfully planned conception that combines luxurious office spaces with retail outlets & large format anchor spaces, making it one of the most sought-after commercial addresses in town.

The corporate kings of today tend to opt for a place that has the hustle and bustle of the big city & the tranquility of a pastoral setting. Offering three floors of dedicated retail spaces and office spaces starting from the 2nd floor onwards, Orbit Signature walk is destined to be the setting where the next corporate empires shall be created.

#### ORBIT SIGNATURE WALK

Is Going To Be The 1<sup>st</sup> Commercial Project Situated On UIP Road.

- Approx. 15,000 dwelling units within a radius of 1 km.
- Almost 125 Residential Societies within 5 km radius from VIP Road
- Connected to the new Ring Road connecting the International Airport with Mohali & Panchkula
- Excellent Connectivity to both Chandigarh-Delhi Expressway & Chandigarh-Patiala Highway.