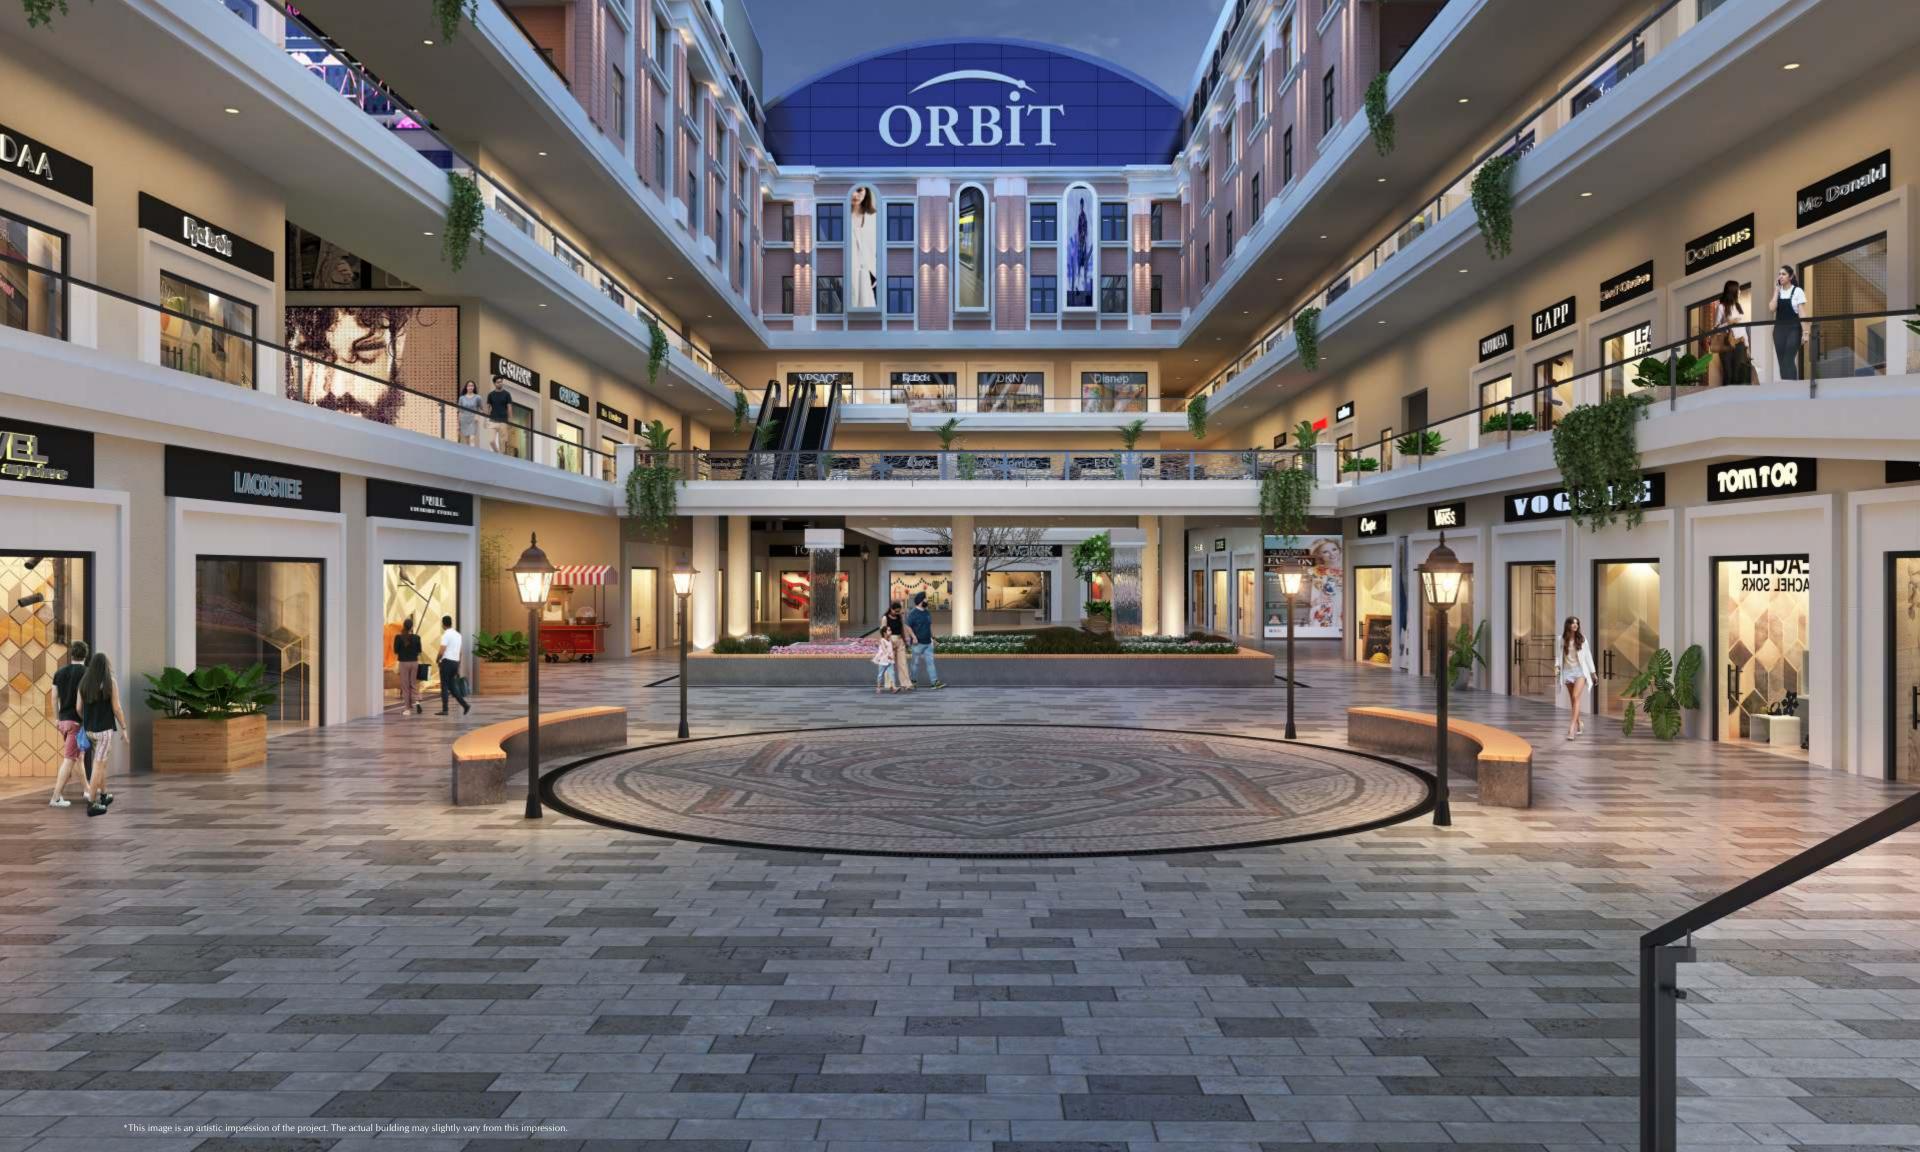

#### A Diverse Product Portfolio

The presence of large-format anchor brand outlets along with relatively smaller spaces for boutiques and niche retail brands shall ensure steady footfalls across all the 6 floors of Orbit Signature Walk. So that when a mix of fashion, accessories, sports, jewellery, food court, hospitality, and other entertainment brands converge at one location, it will offer a heady mix of convenience & delight.

- RETAIL STORES
- OFFICE SPACES
- FOOD & BEVERAGE
- CLINICS & MEDICAL SHOPS
- HOTELS & MICROBREWERIES
- COMMERCIAL OFFICE SUITES
- ENTERTAINMENT & WELLNESS
- HYPERMARKETS & LARGE FORMAT STORES

Hypermarket at Orbit Signature Walk is a sweet concoction of large format stores, double-height showrooms, and standard retail shops that house a wide range of products all under one roof. You can shop till you drop in the vibrant aisles of Orbit Signature Walk that offer an unprecedented choice of Retail Brands covering all areas of shopping: apparel, accessories, electronics, groceries, etc. in one place, eliminating the need to go from shop to shop. The overwhelming amount of footfall is bound to generate tremendous business returns.