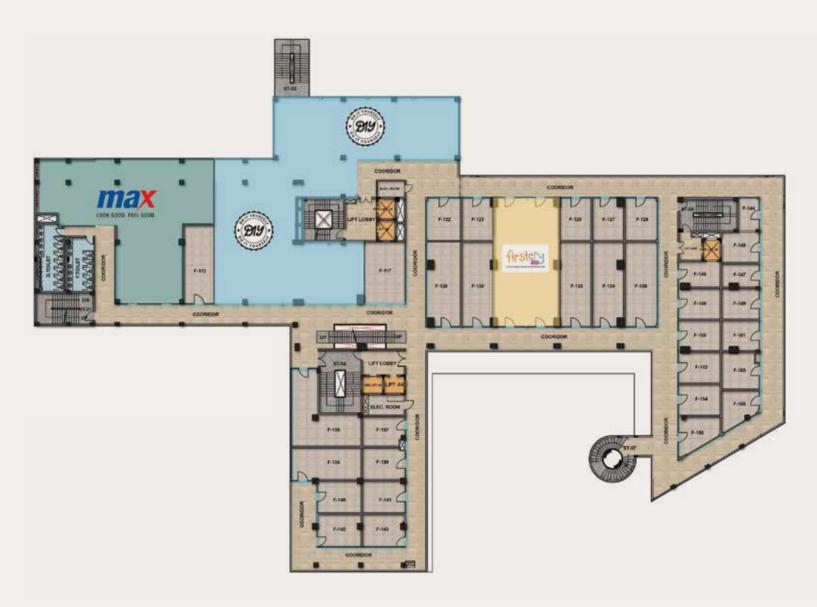

ncluding a diverse selection of traditional clothing and souvenirs.













#### GRAFFITI

Graffitis at IRIS Broadway immediately add character and life to dull spaces that require a little bit of "oomph". Instead of painting walls one certain color throughout the entire building, wall art is used to add an artful impact and a bit of culture and razzmatazz to a shopping space, which especially attracts a lot of attention from the youth.



#### BRANDS ON BOARD

ANCHORS













OTHERS

























#### STRATEGIC LOCATION

#### Sector 85, Gurugram, Haryana



#### Location advantages:







# COMBINED BROADWAY PLAN (BLOCK A, B AND C)





## BLOCK A - SITE PLAN





#### BLOCK A - LOWER GROUND FLOOR





## BLOCK A - UPPER GROUND FLOOR





#### BLOCK A - FIRST FLOOR





## BLOCK A - SECOND FLOOR





#### BLOCK B - SITE PLAN





#### BLOCK B - LOWER GROUND FLOOR





#### BLOCK B - UPPER GROUND FLOOR





#### BLOCK B - FIRST FLOOR





#### BLOCK B - SECOND FLOOR





# BLOCK B - THIRD FLOOR





## BLOCK C - SITE PLAN





#### BLOCK C - LOWER GROUND FLOOR





#### BLOCK C - UPPER GROUND FLOOR





# BLOCK C - FIRST FLOOR





# FUTURE PROJECTS

Iris Broadway Greno West - Coming Soon at Greater Noida (West)







#### BE A PART OF THE LEGACY



# TREHAN IRIS

IRIS Broadway, Sector 85-86, Gurugram, Haryana - 122018.