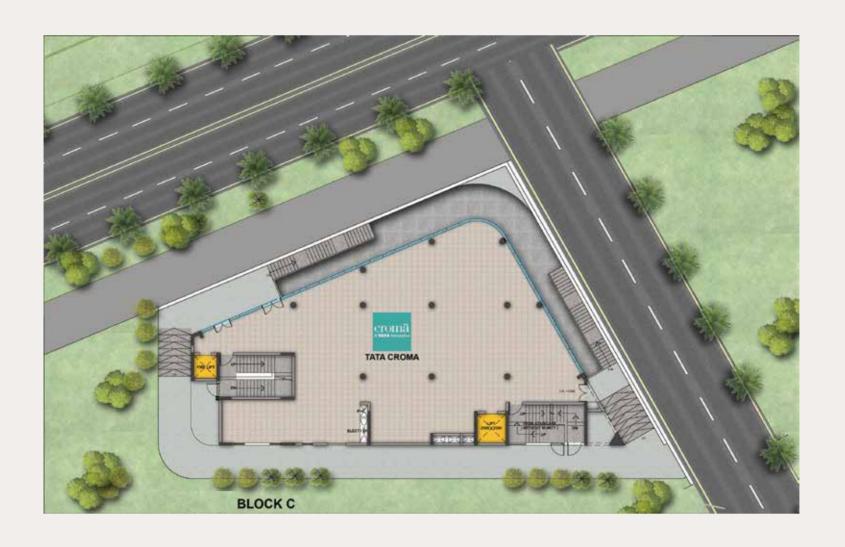

hout the entire building, wall art is used to add an artful impact and a bit of culture and razzmatazz to a shopping space, which especially attracts a lot of attention from the youth.



#### BRANDS ON BOARD

ANCHORS













OTHERS

























#### STRATEGIC LOCATION

#### Sector 85, Gurugram, Haryana



#### Location advantages:







# COMBINED BROADWAY PLAN (BLOCK A, B AND C)





## BLOCK A - SITE PLAN





#### BLOCK A - LOWER GROUND FLOOR





## BLOCK A - UPPER GROUND FLOOR





#### BLOCK A - FIRST FLOOR





## BLOCK A - SECOND FLOOR





#### BLOCK B - SITE PLAN





#### BLOCK B - LOWER GROUND FLOOR





#### BLOCK B - UPPER GROUND FLOOR





#### BLOCK B - FIRST FLOOR





#### BLOCK B - SECOND FLOOR





# BLOCK B - THIRD FLOOR





## BLOCK C - SITE PLAN





#### BLOCK C - LOWER GROUND FLOOR





#### BLOCK C - UPPER GROUND FLOOR





# BLOCK C - FIRST FLOOR





# FUTURE PROJECTS

Iris Broadway Greno West - Coming Soon at Greater Noida (West)







#### BE A PART OF THE LEGACY



# TREHAN IRIS

IRIS Broadway, Sector 85-86, Gurugram, Haryana - 122018.