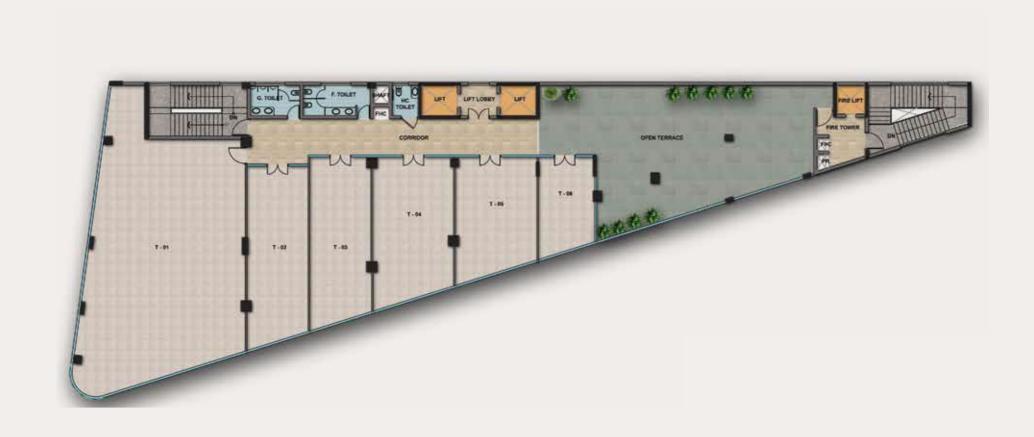

lls one certain color throughout the entire building, wall art is used to add an artful impact and a bit of culture and razzmatazz to a shopping space, which especially attracts a lot of attention from the youth.



#### BRANDS ON BOARD

ANCHORS













OTHERS

























#### STRATEGIC LOCATION

#### Sector 85, Gurugram, Haryana



#### Location advantages:







# COMBINED BROADWAY PLAN (BLOCK A, B AND C)





## BLOCK A - SITE PLAN





#### BLOCK A - LOWER GROUND FLOOR





## BLOCK A - UPPER GROUND FLOOR





#### BLOCK A - FIRST FLOOR





## BLOCK A - SECOND FLOOR





#### BLOCK B - SITE PLAN





#### BLOCK B - LOWER GROUND FLOOR





#### BLOCK B - UPPER GROUND FLOOR





#### BLOCK B - FIRST FLOOR





#### BLOCK B - SECOND FLOOR





# BLOCK B - THIRD FLOOR





## BLOCK C - SITE PLAN





#### BLOCK C - LOWER GROUND FLOOR





#### BLOCK C - UPPER GROUND FLOOR





# BLOCK C - FIRST FLOOR





# FUTURE PROJECTS

Iris Broadway Greno West - Coming Soon at Greater Noida (West)







#### BE A PART OF THE LEGACY



# TREHAN IRIS

IRIS Broadway, Sector 85-86, Gurugram, Haryana - 122018.