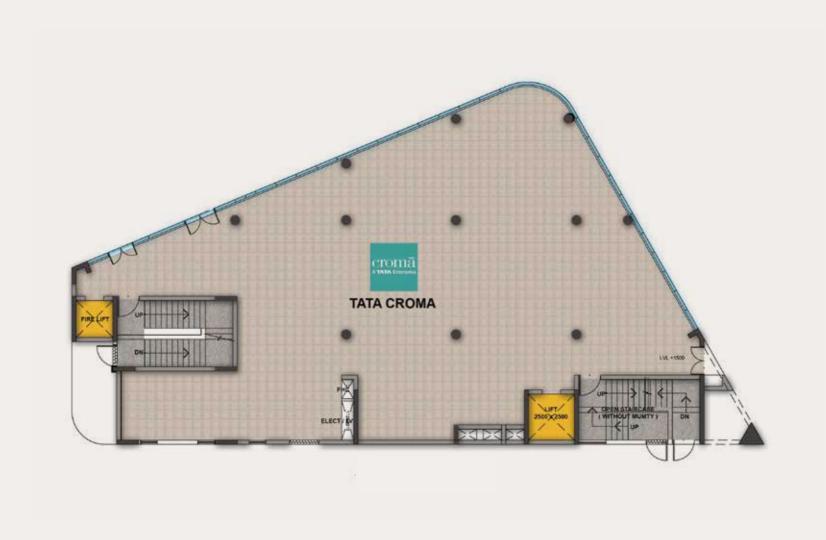

f culture and razzmatazz to a shopping space, which especially attracts a lot of attention from the youth.



#### BRANDS ON BOARD

ANCHORS













OTHERS

























#### STRATEGIC LOCATION

#### Sector 85, Gurugram, Haryana



#### Location advantages:







# COMBINED BROADWAY PLAN (BLOCK A, B AND C)





## BLOCK A - SITE PLAN





#### BLOCK A - LOWER GROUND FLOOR





## BLOCK A - UPPER GROUND FLOOR





#### BLOCK A - FIRST FLOOR





## BLOCK A - SECOND FLOOR





#### BLOCK B - SITE PLAN





#### BLOCK B - LOWER GROUND FLOOR





#### BLOCK B - UPPER GROUND FLOOR





#### BLOCK B - FIRST FLOOR





#### BLOCK B - SECOND FLOOR





# BLOCK B - THIRD FLOOR





## BLOCK C - SITE PLAN





#### BLOCK C - LOWER GROUND FLOOR





#### BLOCK C - UPPER GROUND FLOOR





# BLOCK C - FIRST FLOOR





# FUTURE PROJECTS

Iris Broadway Greno West - Coming Soon at Greater Noida (West)







#### BE A PART OF THE LEGACY



# TREHAN IRIS

IRIS Broadway, Sector 85-86, Gurugram, Haryana - 122018.