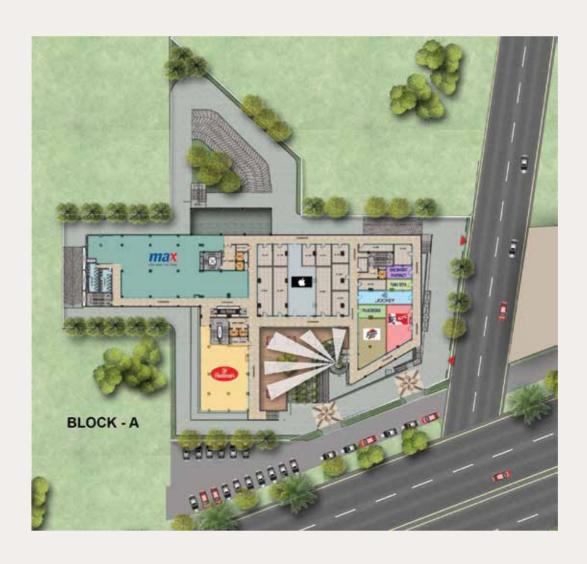

KET**

Iris Broadways regularly organises flea markets in its premises that offer a wide range of products including a diverse selection of traditional clothing and souvenirs.













#### GRAFFITI

Graffitis at IRIS Broadway immediately add character and life to dull spaces that require a little bit of "oomph". Instead of painting walls one certain color throughout the entire building, wall art is used to add an artful impact and a bit of culture and razzmatazz to a shopping space, which especially attracts a lot of attention from the youth.



#### BRANDS ON BOARD

ANCHORS













OTHERS

























#### STRATEGIC LOCATION

#### Sector 85, Gurugram, Haryana



#### Location advantages:







# COMBINED BROADWAY PLAN (BLOCK A, B AND C)





## BLOCK A - SITE PLAN





#### BLOCK A - LOWER GROUND FLOOR





## BLOCK A - UPPER GROUND FLOOR





#### BLOCK A - FIRST FLOOR





## BLOCK A - SECOND FLOOR





#### BLOCK B - SITE PLAN





#### BLOCK B - LOWER GROUND FLOOR





#### BLOCK B - UPPER GROUND FLOOR





#### BLOCK B - FIRST FLOOR





#### BLOCK B - SECOND FLOOR





# BLOCK B - THIRD FLOOR





## BLOCK C - SITE PLAN





#### BLOCK C - LOWER GROUND FLOOR





#### BLOCK C - UPPER GROUND FLOOR





# BLOCK C - FIRST FLOOR





# FUTURE PROJECTS

Iris Broadway Greno West - Coming Soon at Greater Noida (West)







#### BE A PART OF THE LEGACY



# TREHAN IRIS

IRIS Broadway, Sector 85-86, Gurugram, Haryana - 122018.