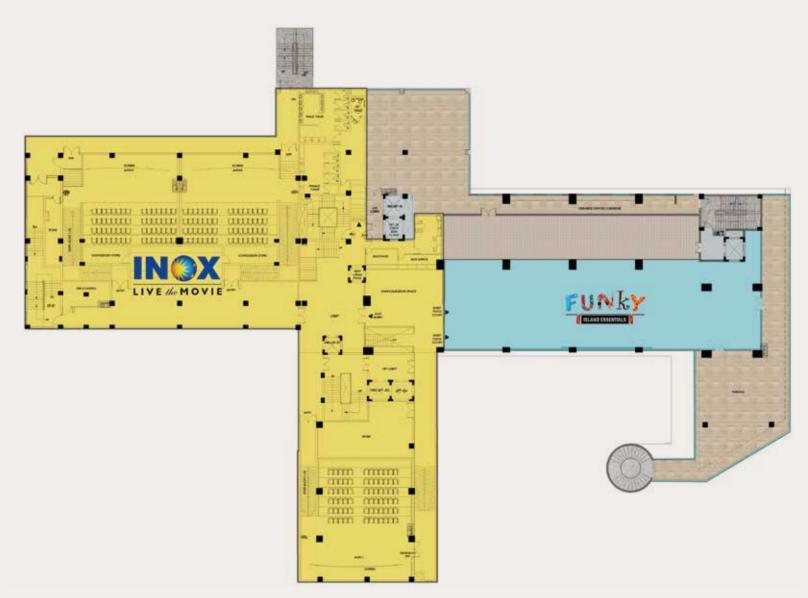

traditional clothing and souvenirs.













#### GRAFFITI

Graffitis at IRIS Broadway immediately add character and life to dull spaces that require a little bit of "oomph". Instead of painting walls one certain color throughout the entire building, wall art is used to add an artful impact and a bit of culture and razzmatazz to a shopping space, which especially attracts a lot of attention from the youth.



#### BRANDS ON BOARD

ANCHORS













OTHERS

























#### STRATEGIC LOCATION

#### Sector 85, Gurugram, Haryana



#### Location advantages:







# COMBINED BROADWAY PLAN (BLOCK A, B AND C)





## BLOCK A - SITE PLAN





#### BLOCK A - LOWER GROUND FLOOR





## BLOCK A - UPPER GROUND FLOOR





#### BLOCK A - FIRST FLOOR





## BLOCK A - SECOND FLOOR





#### BLOCK B - SITE PLAN





#### BLOCK B - LOWER GROUND FLOOR





#### BLOCK B - UPPER GROUND FLOOR





#### BLOCK B - FIRST FLOOR





#### BLOCK B - SECOND FLOOR





# BLOCK B - THIRD FLOOR





## BLOCK C - SITE PLAN





#### BLOCK C - LOWER GROUND FLOOR





#### BLOCK C - UPPER GROUND FLOOR





# BLOCK C - FIRST FLOOR





# FUTURE PROJECTS

Iris Broadway Greno West - Coming Soon at Greater Noida (West)







#### BE A PART OF THE LEGACY



# TREHAN IRIS

IRIS Broadway, Sector 85-86, Gurugram, Haryana - 122018.