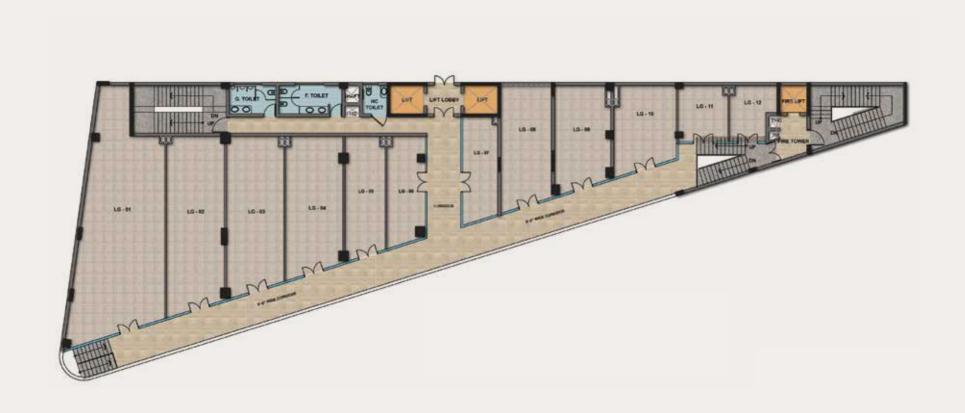

fitis at IRIS Broadway immediately add character and life to dull spaces that require a little bit of "oomph". Instead of painting walls one certain color throughout the entire building, wall art is used to add an artful impact and a bit of culture and razzmatazz to a shopping space, which especially attracts a lot of attention from the youth.



#### BRANDS ON BOARD

ANCHORS













OTHERS

























#### STRATEGIC LOCATION

#### Sector 85, Gurugram, Haryana



#### Location advantages:







# COMBINED BROADWAY PLAN (BLOCK A, B AND C)





## BLOCK A - SITE PLAN





#### BLOCK A - LOWER GROUND FLOOR





## BLOCK A - UPPER GROUND FLOOR





#### BLOCK A - FIRST FLOOR





## BLOCK A - SECOND FLOOR





#### BLOCK B - SITE PLAN





#### BLOCK B - LOWER GROUND FLOOR





#### BLOCK B - UPPER GROUND FLOOR





#### BLOCK B - FIRST FLOOR





#### BLOCK B - SECOND FLOOR





# BLOCK B - THIRD FLOOR





## BLOCK C - SITE PLAN





#### BLOCK C - LOWER GROUND FLOOR





#### BLOCK C - UPPER GROUND FLOOR





# BLOCK C - FIRST FLOOR





# FUTURE PROJECTS

Iris Broadway Greno West - Coming Soon at Greater Noida (West)







#### BE A PART OF THE LEGACY



# TREHAN IRIS

IRIS Broadway, Sector 85-86, Gurugram, Haryana - 122018.