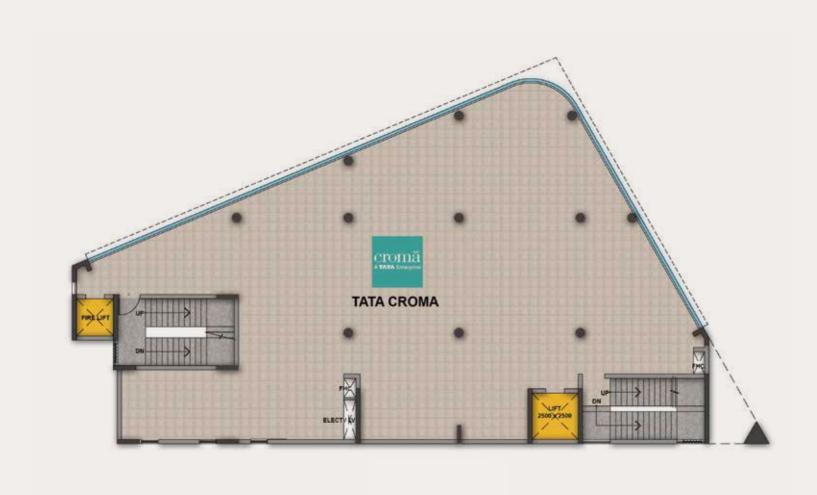

shopping space, which especially attracts a lot of attention from the youth.



#### BRANDS ON BOARD

ANCHORS













OTHERS

























#### STRATEGIC LOCATION

#### Sector 85, Gurugram, Haryana



#### Location advantages:







# COMBINED BROADWAY PLAN (BLOCK A, B AND C)





## BLOCK A - SITE PLAN





#### BLOCK A - LOWER GROUND FLOOR





## BLOCK A - UPPER GROUND FLOOR





#### BLOCK A - FIRST FLOOR





## BLOCK A - SECOND FLOOR





#### BLOCK B - SITE PLAN





#### BLOCK B - LOWER GROUND FLOOR





#### BLOCK B - UPPER GROUND FLOOR





#### BLOCK B - FIRST FLOOR





#### BLOCK B - SECOND FLOOR





# BLOCK B - THIRD FLOOR





## BLOCK C - SITE PLAN





#### BLOCK C - LOWER GROUND FLOOR





#### BLOCK C - UPPER GROUND FLOOR





# BLOCK C - FIRST FLOOR





# FUTURE PROJECTS

Iris Broadway Greno West - Coming Soon at Greater Noida (West)







#### BE A PART OF THE LEGACY



# TREHAN IRIS

IRIS Broadway, Sector 85-86, Gurugram, Haryana - 122018.