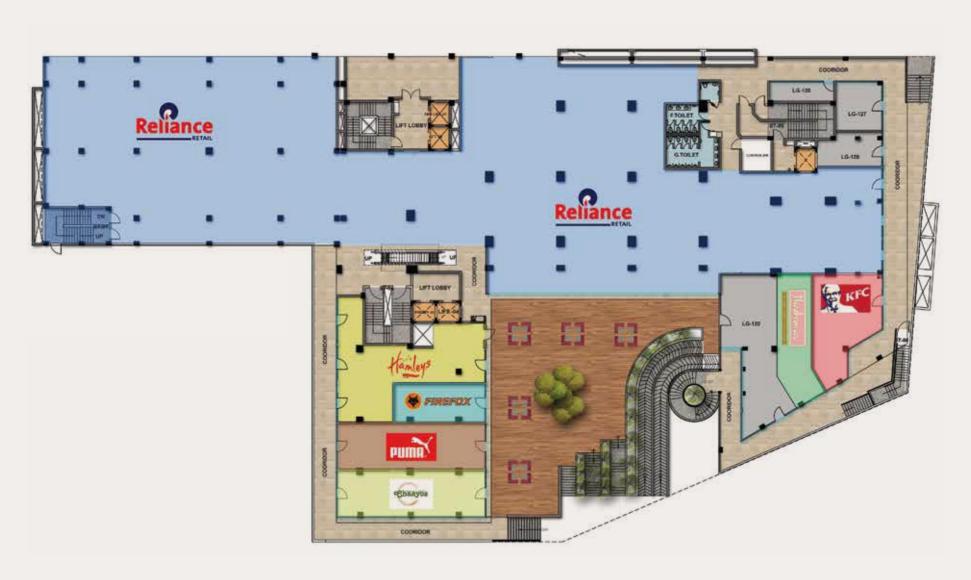

es flea markets in its premises that offer a wide range of products including a diverse selection of traditional clothing and souvenirs.













#### GRAFFITI

Graffitis at IRIS Broadway immediately add character and life to dull spaces that require a little bit of "oomph". Instead of painting walls one certain color throughout the entire building, wall art is used to add an artful impact and a bit of culture and razzmatazz to a shopping space, which especially attracts a lot of attention from the youth.



#### BRANDS ON BOARD

ANCHORS













OTHERS

























#### STRATEGIC LOCATION

#### Sector 85, Gurugram, Haryana



#### Location advantages:







# COMBINED BROADWAY PLAN (BLOCK A, B AND C)





## BLOCK A - SITE PLAN





#### BLOCK A - LOWER GROUND FLOOR





## BLOCK A - UPPER GROUND FLOOR





#### BLOCK A - FIRST FLOOR





## BLOCK A - SECOND FLOOR





#### BLOCK B - SITE PLAN





#### BLOCK B - LOWER GROUND FLOOR





#### BLOCK B - UPPER GROUND FLOOR





#### BLOCK B - FIRST FLOOR





#### BLOCK B - SECOND FLOOR





# BLOCK B - THIRD FLOOR





## BLOCK C - SITE PLAN





#### BLOCK C - LOWER GROUND FLOOR





#### BLOCK C - UPPER GROUND FLOOR





# BLOCK C - FIRST FLOOR





# FUTURE PROJECTS

Iris Broadway Greno West - Coming Soon at Greater Noida (West)







#### BE A PART OF THE LEGACY



# TREHAN IRIS

IRIS Broadway, Sector 85-86, Gurugram, Haryana - 122018.