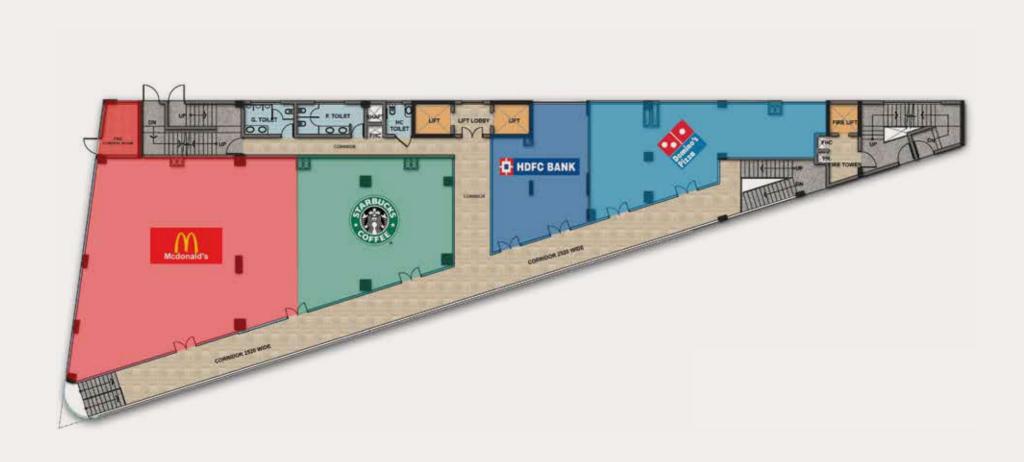

character and life to dull spaces that require a little bit of "oomph". Instead of painting walls one certain color throughout the entire building, wall art is used to add an artful impact and a bit of culture and razzmatazz to a shopping space, which especially attracts a lot of attention from the youth.



#### BRANDS ON BOARD

ANCHORS













OTHERS

























#### STRATEGIC LOCATION

#### Sector 85, Gurugram, Haryana



#### Location advantages:







# COMBINED BROADWAY PLAN (BLOCK A, B AND C)





## BLOCK A - SITE PLAN





#### BLOCK A - LOWER GROUND FLOOR





## BLOCK A - UPPER GROUND FLOOR





#### BLOCK A - FIRST FLOOR





## BLOCK A - SECOND FLOOR





#### BLOCK B - SITE PLAN





#### BLOCK B - LOWER GROUND FLOOR





#### BLOCK B - UPPER GROUND FLOOR





#### BLOCK B - FIRST FLOOR





#### BLOCK B - SECOND FLOOR





# BLOCK B - THIRD FLOOR





## BLOCK C - SITE PLAN





#### BLOCK C - LOWER GROUND FLOOR





#### BLOCK C - UPPER GROUND FLOOR





# BLOCK C - FIRST FLOOR





# FUTURE PROJECTS

Iris Broadway Greno West - Coming Soon at Greater Noida (West)







#### BE A PART OF THE LEGACY



# TREHAN IRIS

IRIS Broadway, Sector 85-86, Gurugram, Haryana - 122018.