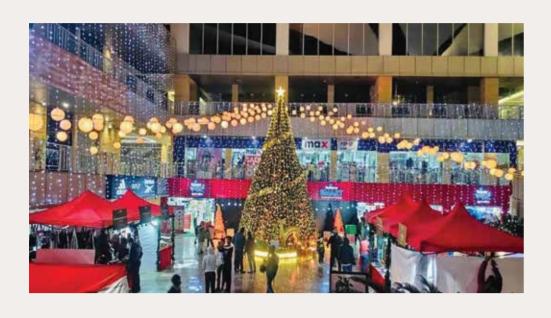

#### **CHRISTMAS DAY**

Christmas is as merry as ever with live acoustic music and a beautiful Christmas tree gracing the event spreading cheer and jolly among the shoppers at Iris Broadway.