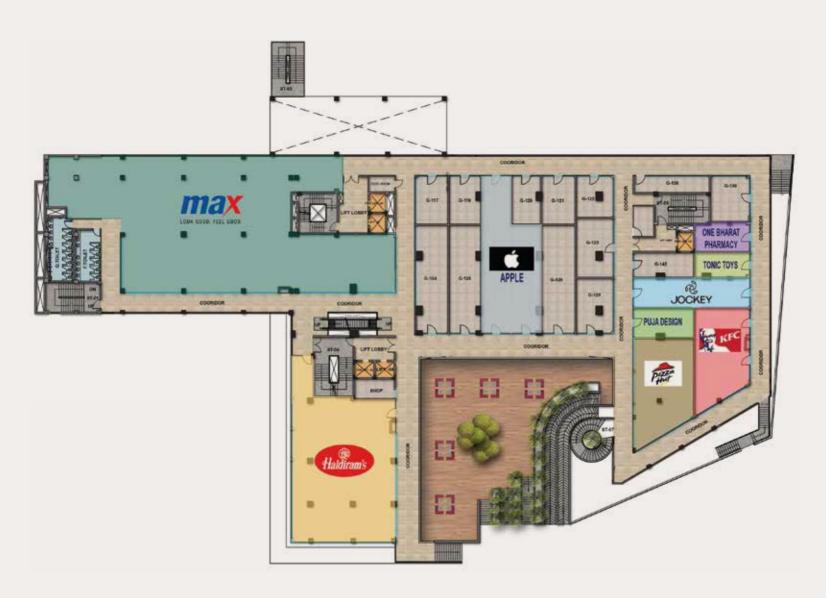

offer a wide range of products including a diverse selection of traditional clothing and souvenirs.













#### GRAFFITI

Graffitis at IRIS Broadway immediately add character and life to dull spaces that require a little bit of "oomph". Instead of painting walls one certain color throughout the entire building, wall art is used to add an artful impact and a bit of culture and razzmatazz to a shopping space, which especially attracts a lot of attention from the youth.



#### BRANDS ON BOARD

ANCHORS













OTHERS

























#### STRATEGIC LOCATION

#### Sector 85, Gurugram, Haryana



#### Location advantages:







# COMBINED BROADWAY PLAN (BLOCK A, B AND C)





## BLOCK A - SITE PLAN





#### BLOCK A - LOWER GROUND FLOOR





## BLOCK A - UPPER GROUND FLOOR





#### BLOCK A - FIRST FLOOR





## BLOCK A - SECOND FLOOR





#### BLOCK B - SITE PLAN





#### BLOCK B - LOWER GROUND FLOOR





#### BLOCK B - UPPER GROUND FLOOR





#### BLOCK B - FIRST FLOOR





#### BLOCK B - SECOND FLOOR





# BLOCK B - THIRD FLOOR





## BLOCK C - SITE PLAN





#### BLOCK C - LOWER GROUND FLOOR





#### BLOCK C - UPPER GROUND FLOOR





# BLOCK C - FIRST FLOOR





# FUTURE PROJECTS

Iris Broadway Greno West - Coming Soon at Greater Noida (West)







#### BE A PART OF THE LEGACY



# TREHAN IRIS

IRIS Broadway, Sector 85-86, Gurugram, Haryana - 122018.