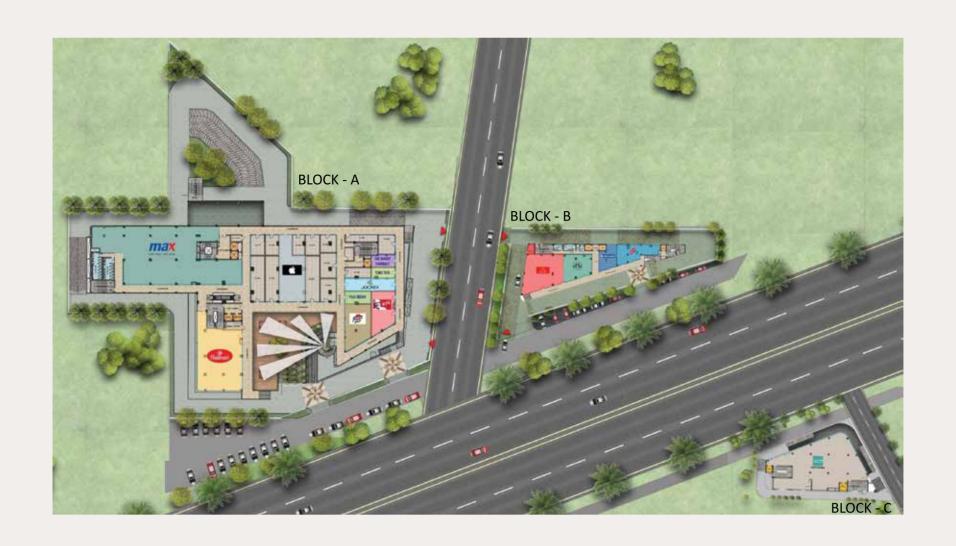

s Broadway.

#### **FLEA MARKET**

Iris Broadways regularly organises flea markets in its premises that offer a wide range of products including a diverse selection of traditional clothing and souvenirs.













#### GRAFFITI

Graffitis at IRIS Broadway immediately add character and life to dull spaces that require a little bit of "oomph". Instead of painting walls one certain color throughout the entire building, wall art is used to add an artful impact and a bit of culture and razzmatazz to a shopping space, which especially attracts a lot of attention from the youth.



#### BRANDS ON BOARD

ANCHORS













OTHERS

























#### STRATEGIC LOCATION

#### Sector 85, Gurugram, Haryana



#### Location advantages:







# COMBINED BROADWAY PLAN (BLOCK A, B AND C)





## BLOCK A - SITE PLAN





#### BLOCK A - LOWER GROUND FLOOR





## BLOCK A - UPPER GROUND FLOOR





#### BLOCK A - FIRST FLOOR





## BLOCK A - SECOND FLOOR





#### BLOCK B - SITE PLAN





#### BLOCK B - LOWER GROUND FLOOR





#### BLOCK B - UPPER GROUND FLOOR





#### BLOCK B - FIRST FLOOR





#### BLOCK B - SECOND FLOOR





# BLOCK B - THIRD FLOOR





## BLOCK C - SITE PLAN





#### BLOCK C - LOWER GROUND FLOOR





#### BLOCK C - UPPER GROUND FLOOR





# BLOCK C - FIRST FLOOR





# FUTURE PROJECTS

Iris Broadway Greno West - Coming Soon at Greater Noida (West)







#### BE A PART OF THE LEGACY



# TREHAN IRIS

IRIS Broadway, Sector 85-86, Gurugram, Haryana - 122018.