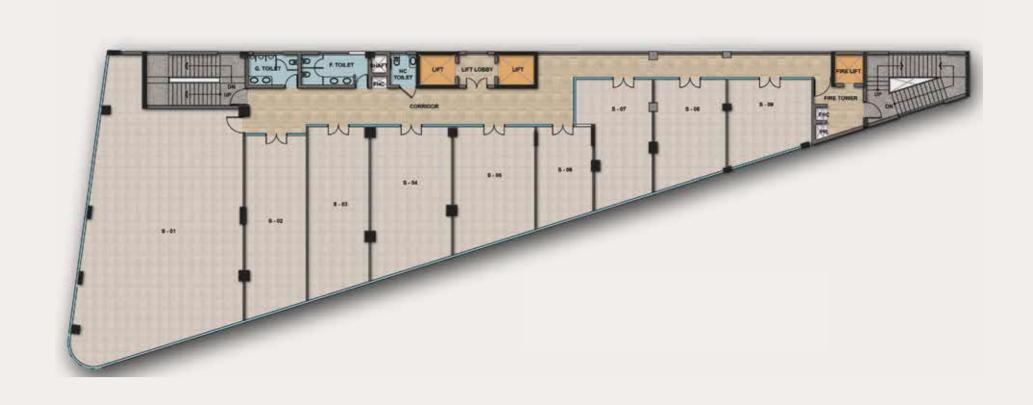

omph". Instead of painting walls one certain color throughout the entire building, wall art is used to add an artful impact and a bit of culture and razzmatazz to a shopping space, which especially attracts a lot of attention from the youth.



#### BRANDS ON BOARD

ANCHORS













OTHERS

























#### STRATEGIC LOCATION

#### Sector 85, Gurugram, Haryana



#### Location advantages:







# COMBINED BROADWAY PLAN (BLOCK A, B AND C)





## BLOCK A - SITE PLAN





#### BLOCK A - LOWER GROUND FLOOR





## BLOCK A - UPPER GROUND FLOOR





#### BLOCK A - FIRST FLOOR





## BLOCK A - SECOND FLOOR





#### BLOCK B - SITE PLAN





#### BLOCK B - LOWER GROUND FLOOR





#### BLOCK B - UPPER GROUND FLOOR





#### BLOCK B - FIRST FLOOR





#### BLOCK B - SECOND FLOOR





# BLOCK B - THIRD FLOOR





## BLOCK C - SITE PLAN





#### BLOCK C - LOWER GROUND FLOOR





#### BLOCK C - UPPER GROUND FLOOR





# BLOCK C - FIRST FLOOR





# FUTURE PROJECTS

Iris Broadway Greno West - Coming Soon at Greater Noida (West)







#### BE A PART OF THE LEGACY



# TREHAN IRIS

IRIS Broadway, Sector 85-86, Gurugram, Haryana - 122018.