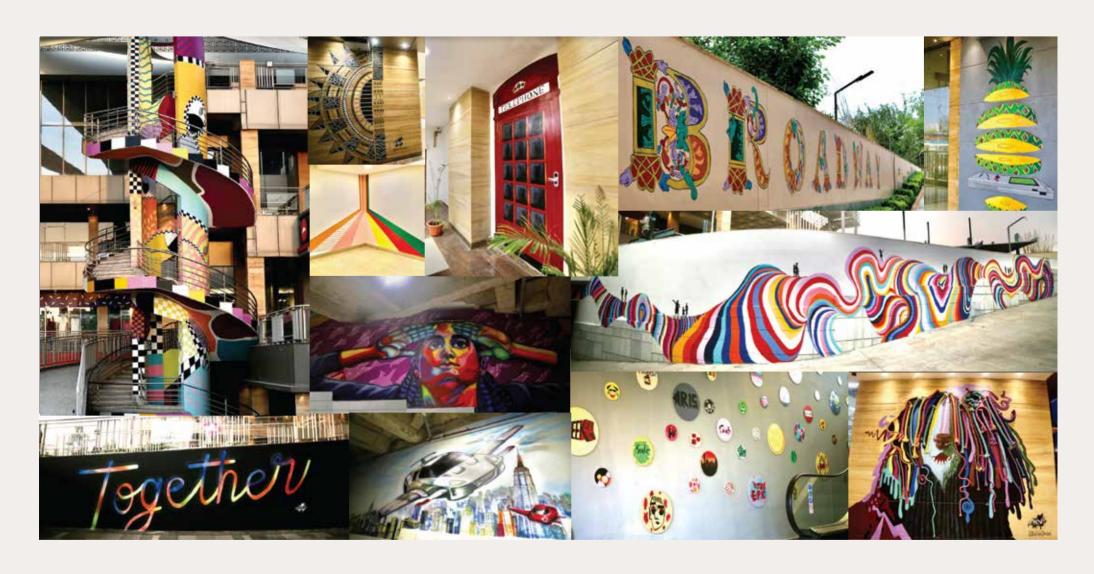

#### GRAFFITI

Graffitis at IRIS Broadway immediately add character and life to dull spaces that require a little bit of "oomph". Instead of painting walls one certain color throughout the entire building, wall art is used to add an artful impact and a bit of culture and razzmatazz to a shopping space, which especially attracts a lot of attention from the youth.