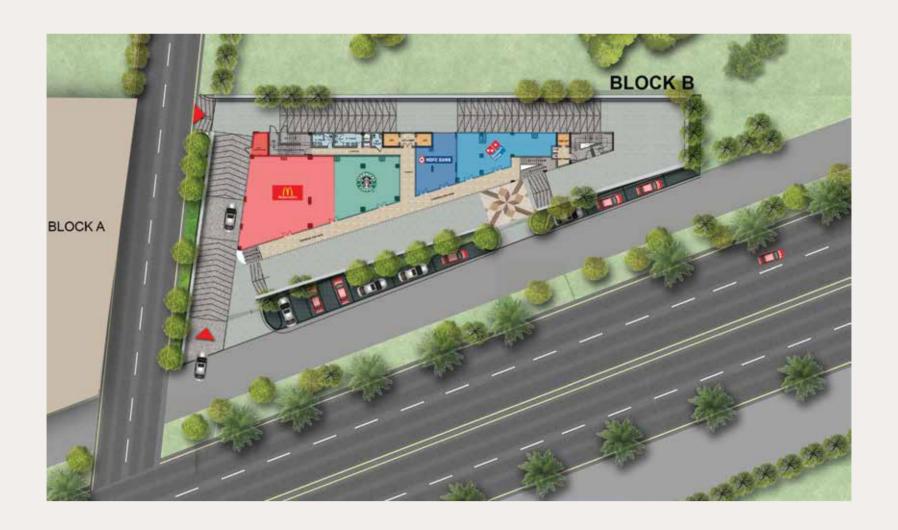

enirs.













#### GRAFFITI

Graffitis at IRIS Broadway immediately add character and life to dull spaces that require a little bit of "oomph". Instead of painting walls one certain color throughout the entire building, wall art is used to add an artful impact and a bit of culture and razzmatazz to a shopping space, which especially attracts a lot of attention from the youth.



#### BRANDS ON BOARD

ANCHORS













OTHERS

























#### STRATEGIC LOCATION

#### Sector 85, Gurugram, Haryana



#### Location advantages:







# COMBINED BROADWAY PLAN (BLOCK A, B AND C)





## BLOCK A - SITE PLAN





#### BLOCK A - LOWER GROUND FLOOR





## BLOCK A - UPPER GROUND FLOOR





#### BLOCK A - FIRST FLOOR





## BLOCK A - SECOND FLOOR





#### BLOCK B - SITE PLAN





#### BLOCK B - LOWER GROUND FLOOR





#### BLOCK B - UPPER GROUND FLOOR





#### BLOCK B - FIRST FLOOR





#### BLOCK B - SECOND FLOOR





# BLOCK B - THIRD FLOOR





## BLOCK C - SITE PLAN





#### BLOCK C - LOWER GROUND FLOOR





#### BLOCK C - UPPER GROUND FLOOR





# BLOCK C - FIRST FLOOR





# FUTURE PROJECTS

Iris Broadway Greno West - Coming Soon at Greater Noida (West)







#### BE A PART OF THE LEGACY



# TREHAN IRIS

IRIS Broadway, Sector 85-86, Gurugram, Haryana - 122018.