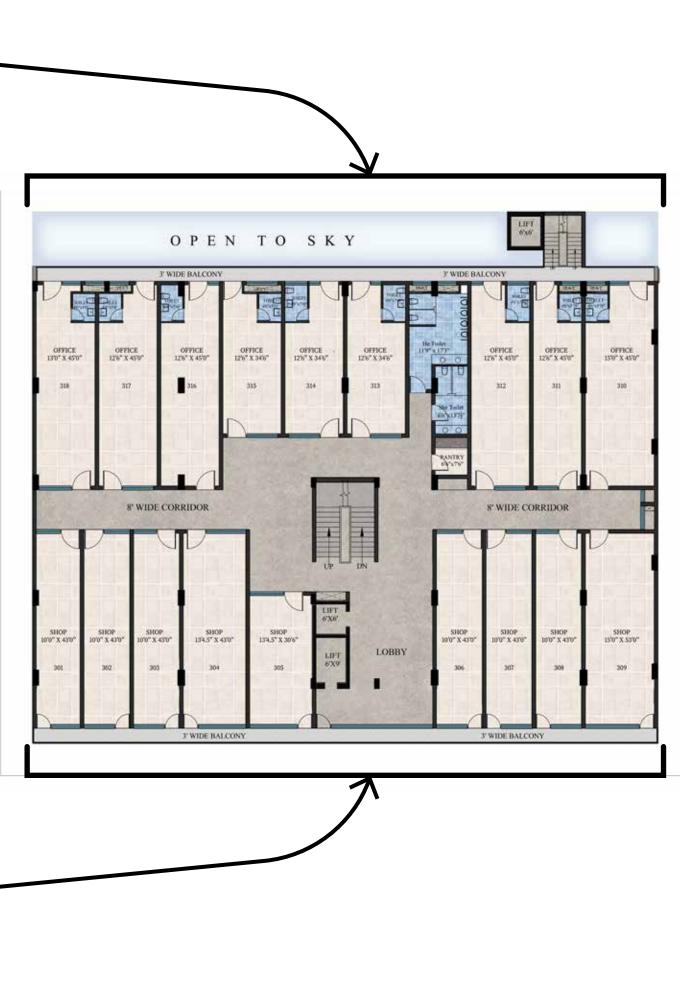

## F L O O R OPEN=FOSKY PLANS S.C.O. S.C.O. S.C.O. S.C.O. 15'0" X 90'0" 15'0" X 90'0" 15'0" X 90'0" S.C.O. 11'9" X 50'5" + 18' X 39'6" S.C.O. S.C.O. S.C.O. S.C.O. 15'0" X 90'0" 15'0" X 90'0" 15'0" X 90'0" S.C.O. 11'9" X 50'5" + 18' X 39'6" S.C.O. 15'0" X 90'0" S.C.O. 11'9" X 50'5" + 18' X 39'6" S.C.O. 11'9" X 50'5" + 18' X 39'6" S.C.O. 15'0" X 90'0" Showrooms **OPEN** STACK PARKING PARKING SERVICES RAMP DOWN

## FLOOR PLANS

Office Spaces

Shops