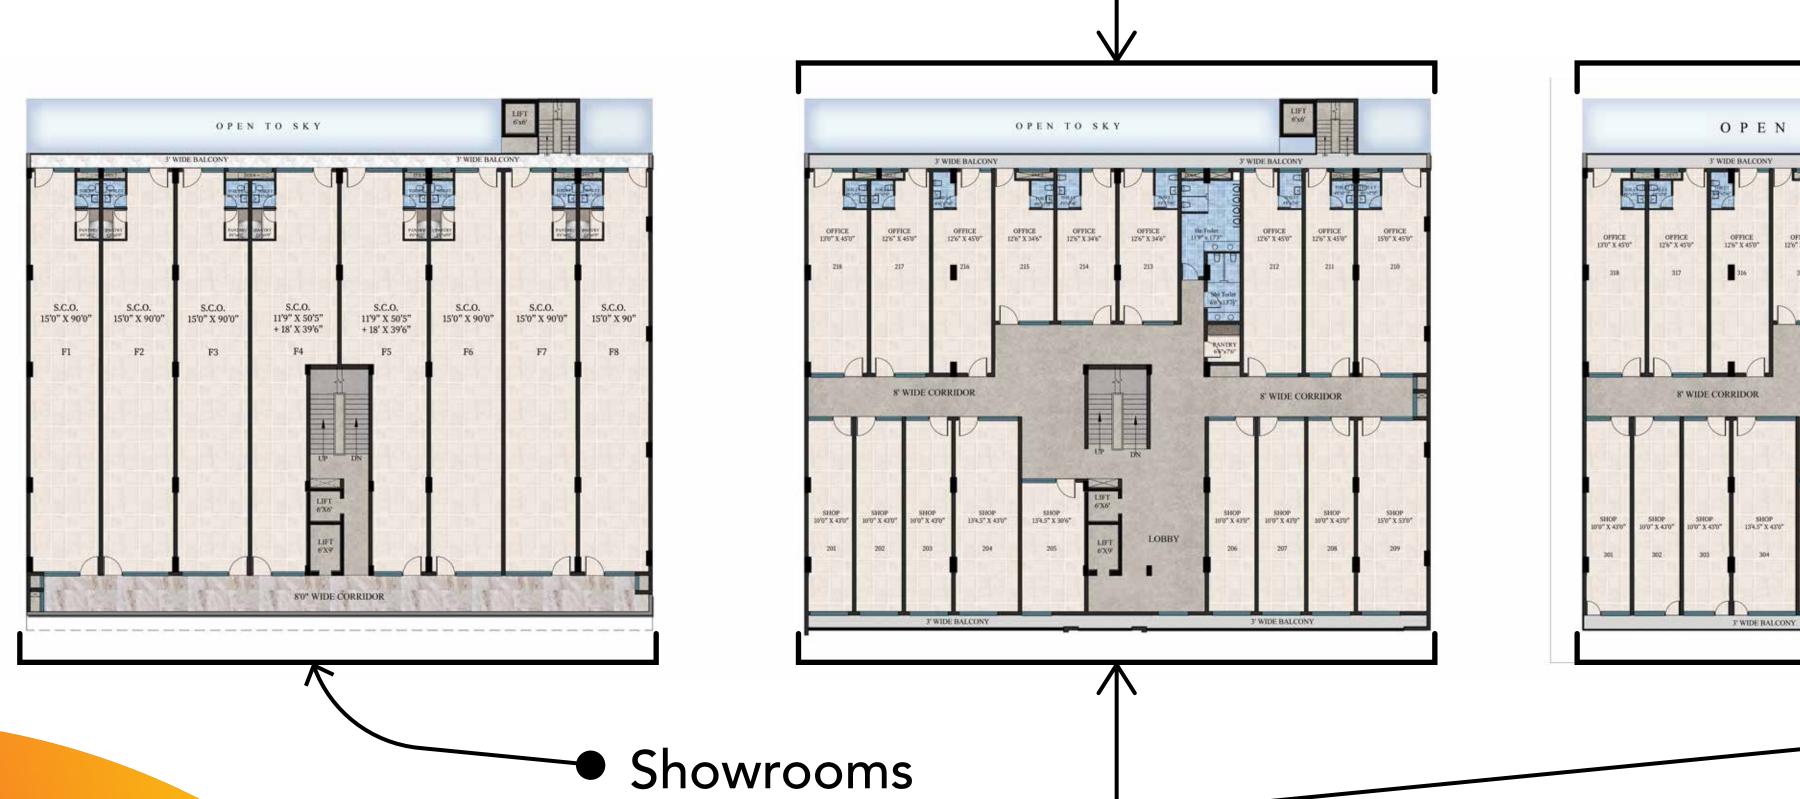

## F L O O R OPEN=FOSKY PLANS S.C.O. S.C.O. S.C.O. S.C.O. 15'0" X 90'0" 15'0" X 90'0" 15'0" X 90'0" S.C.O. 11'9" X 50'5" + 18' X 39'6" S.C.O. S.C.O. S.C.O. S.C.O. 15'0" X 90'0" 15'0" X 90'0" 15'0" X 90'0" S.C.O. 11'9" X 50'5" + 18' X 39'6" S.C.O. 15'0" X 90'0" S.C.O. 11'9" X 50'5" + 18' X 39'6" S.C.O. 11'9" X 50'5" + 18' X 39'6" S.C.O. 15'0" X 90'0" Showrooms **OPEN** STACK PARKING PARKING SERVICES RAMP DOWN

## FLOOR PLANS

Office Spaces

Shops