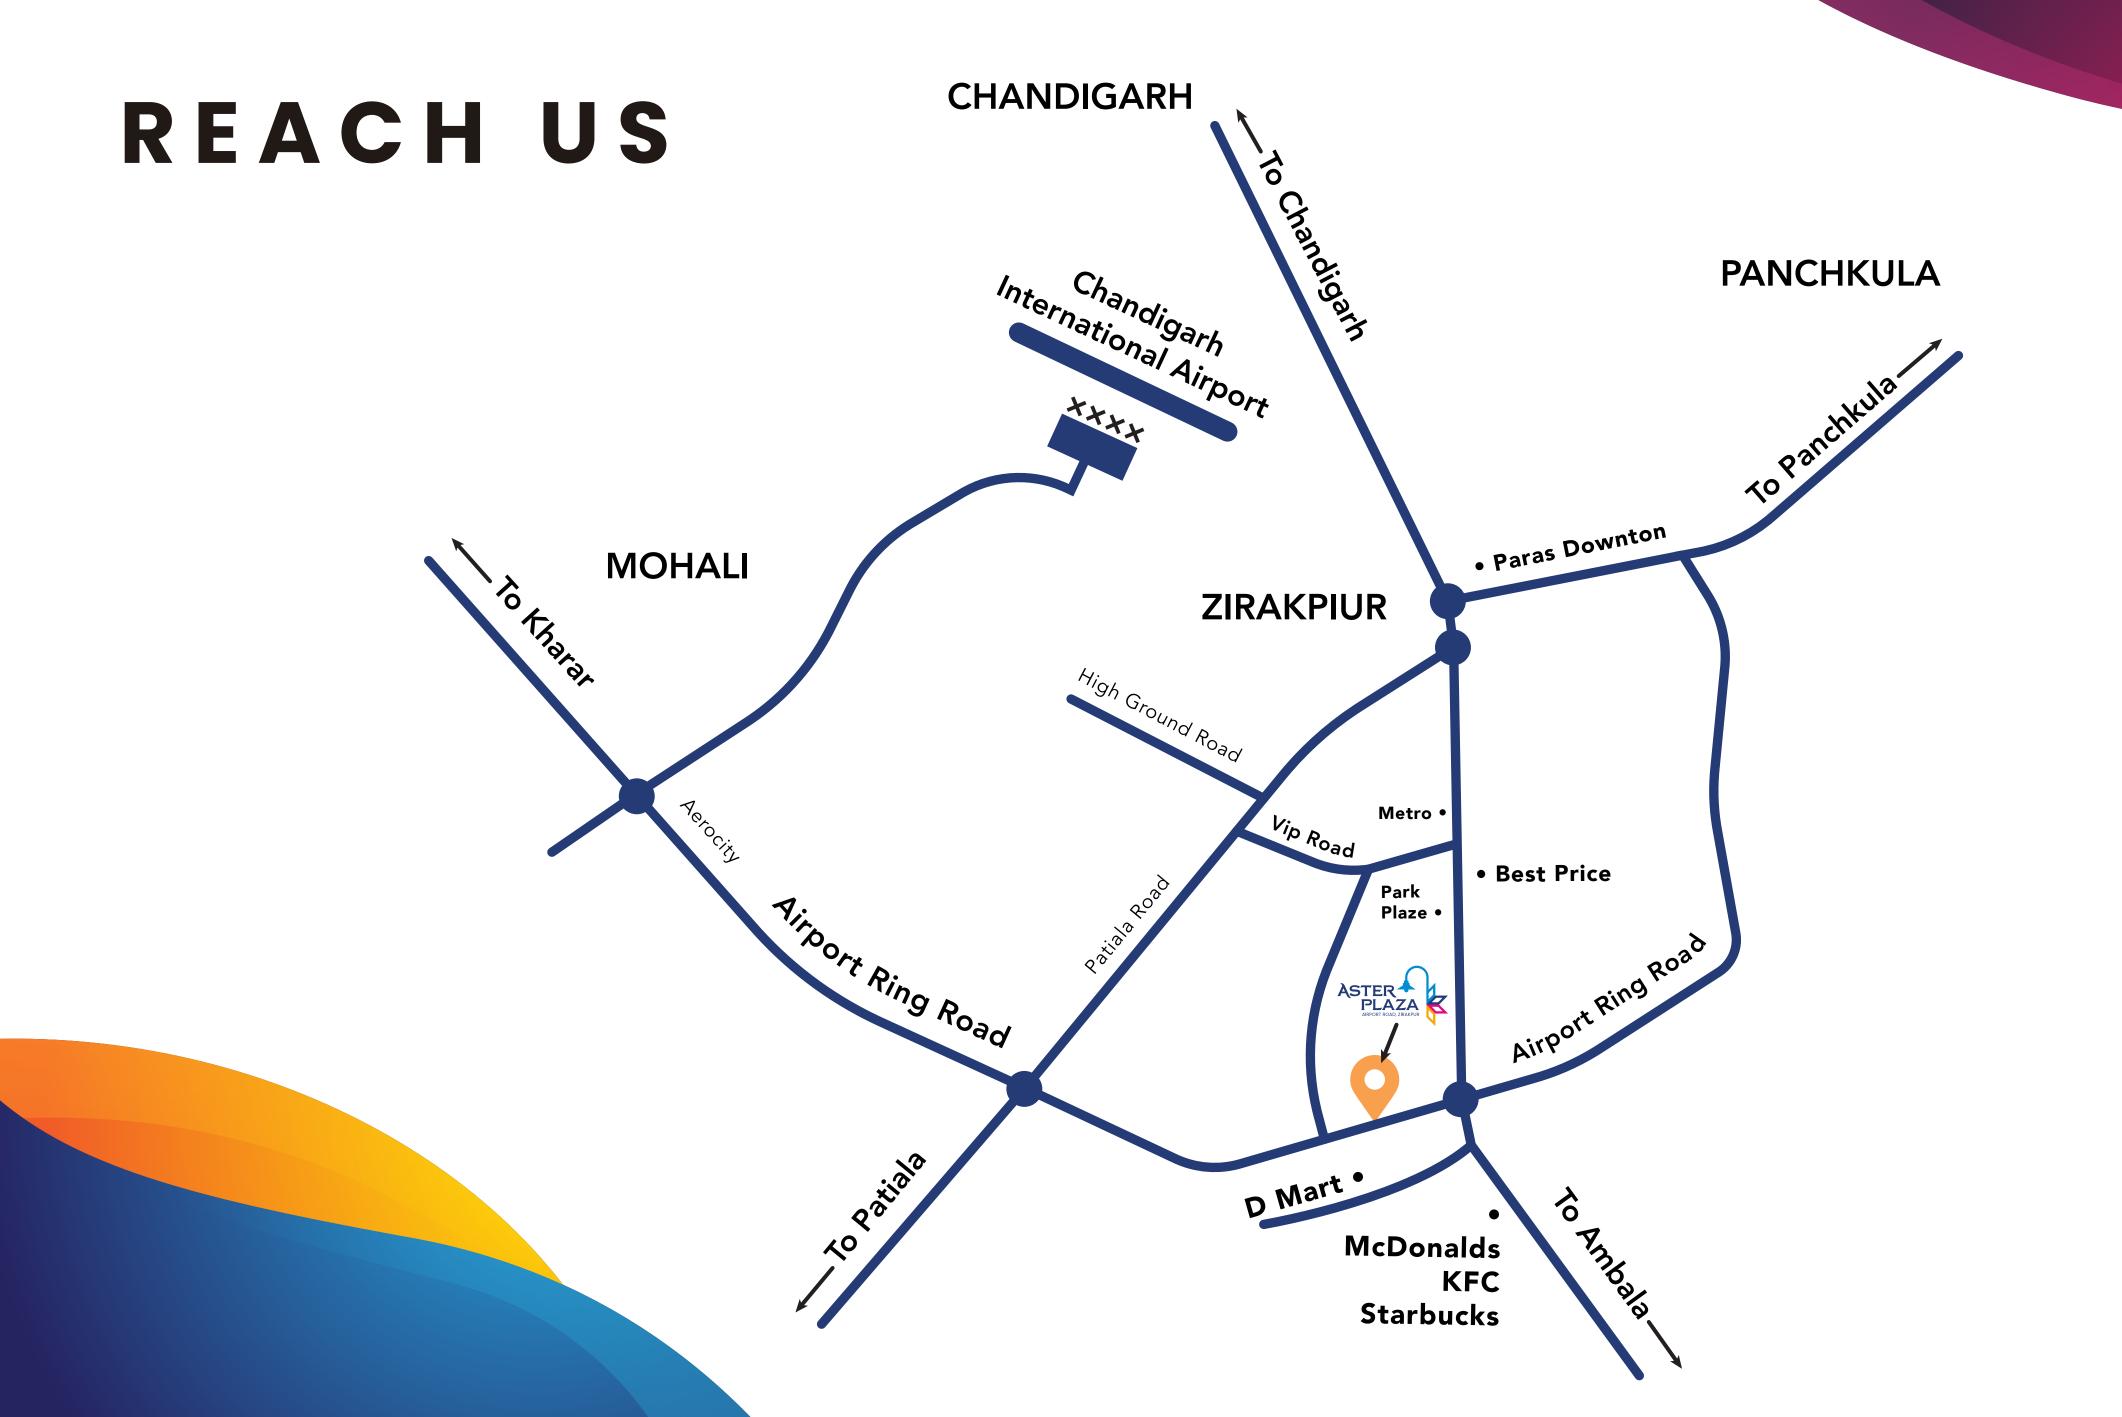

# ZIRAKPUR'S MOST PROGRESSIVE COMMERCIAL DESTINATION

Aster Plaza is postioned on the PR 7 Airport Road that is fast becoming the hub of major commercial activites and attracting people from far and wide. The Project's statgic location on Airport Road Offers high level of benifical visibilty, making aster plaza an easily approachable spot for entertainment and fun-filled shoping experience.

# CONNECTIVITY

10 MIN TO AIRPORT

20 MIN TO Fortis HOSPITAL

20 MIN TO RAILWAY STATION

10 MIN TO CHANDIGARH

20 MIN TO PGI & PU

2 MIN TO BUS STAND

Shops | Showrooms | Office Spaces | Food Court | Brewery