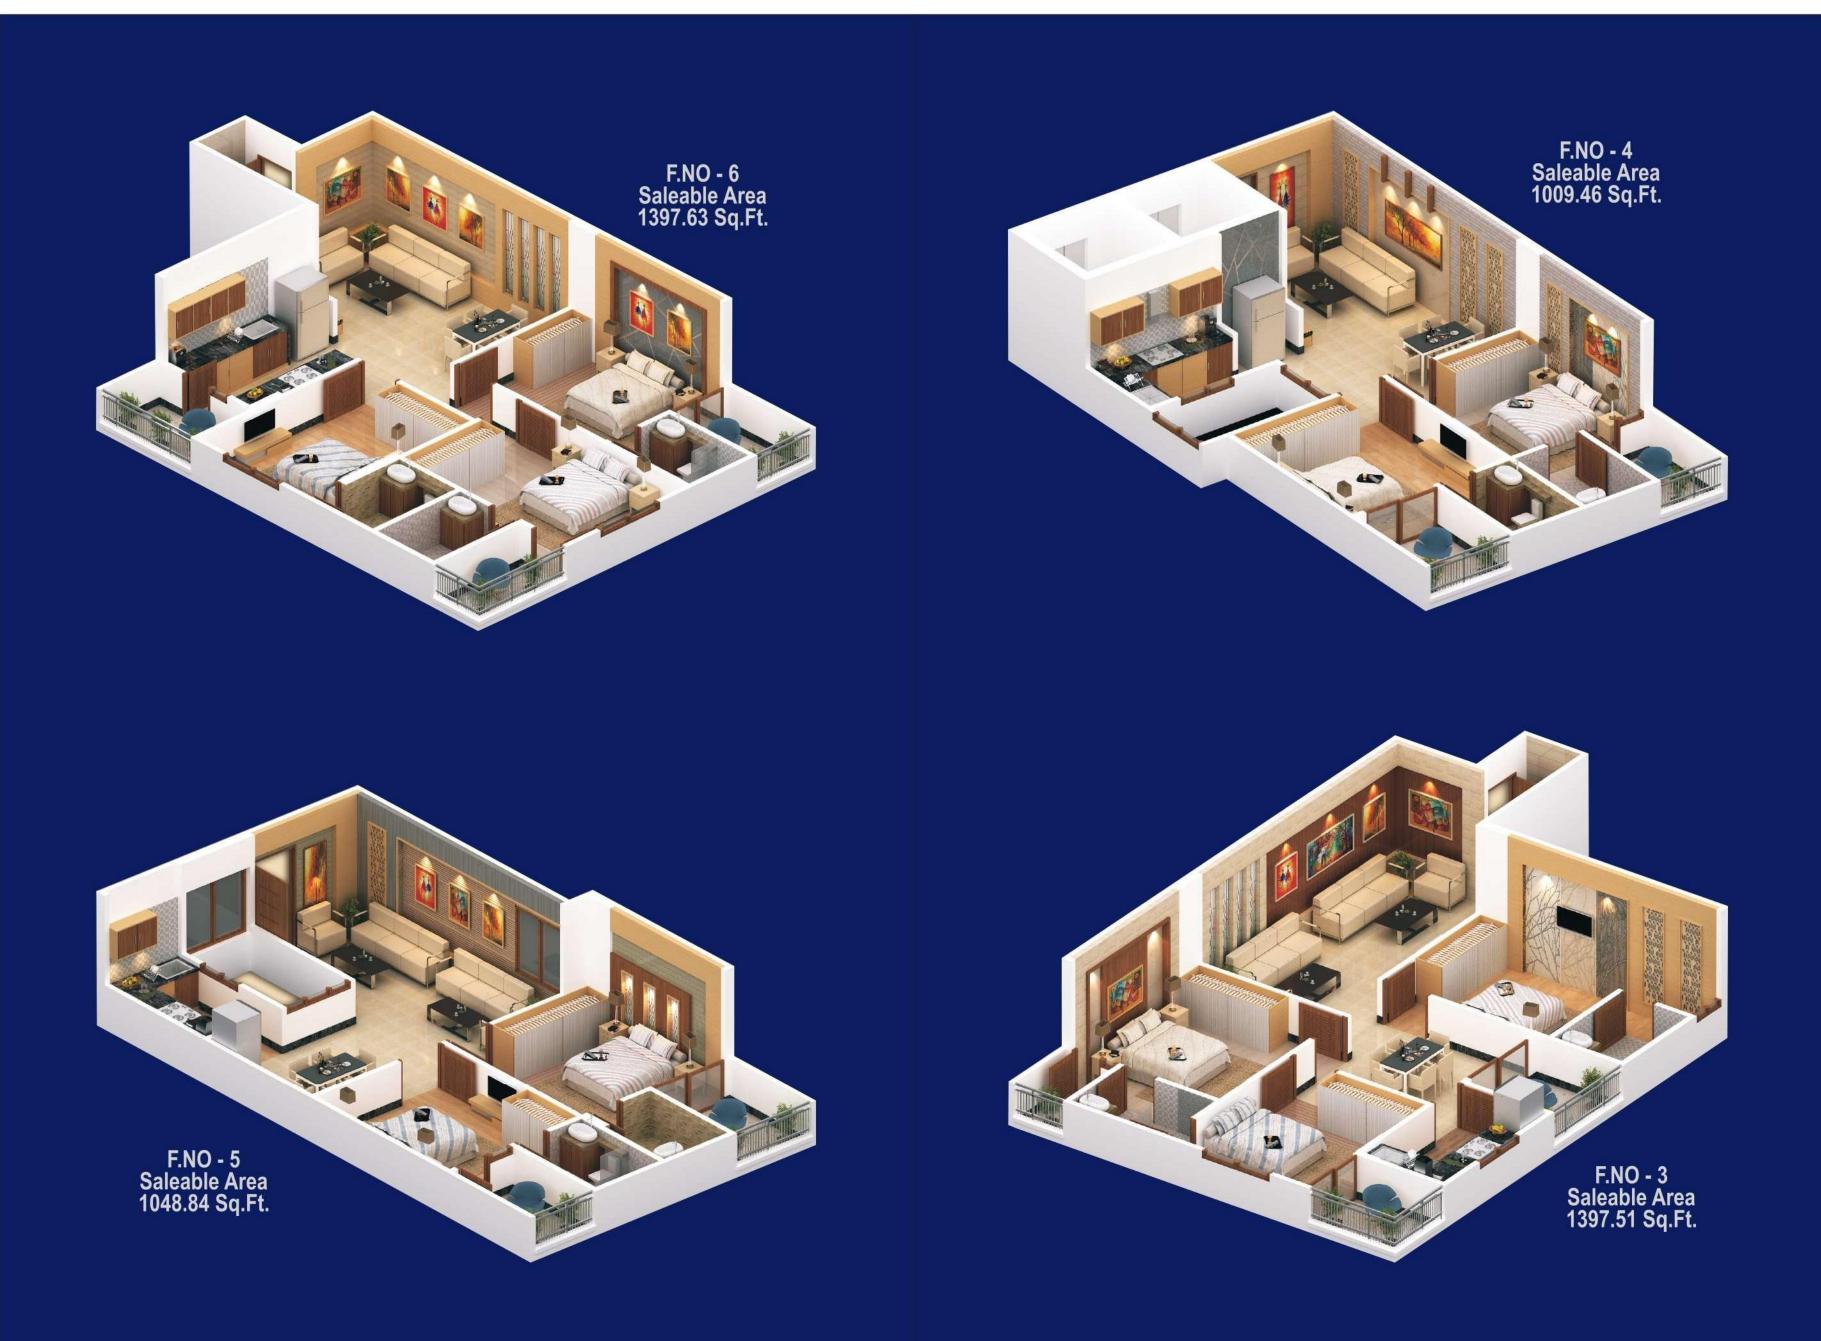

### LivSpace

Luxurious 2/3/4 BHK Apartments

Site Address:- Plot No. 67A, 68, 68A Nand Vihar, Siddharth Nagar, Near Jawahar Circle, Jaipur

This is a centrally located, fully Residential project. LIVSPACE situated amidst one of the most clean and green area of Jaipur situated between the posh Jawahar Circle and International Airport. LIVSPACE is a well designed residential project having two & three BHK flats & four BHK spacious penthouses with modern features and specifications. We invite you to enjoy the gracious and peaceful living at LIVSPACE for rest of your life.