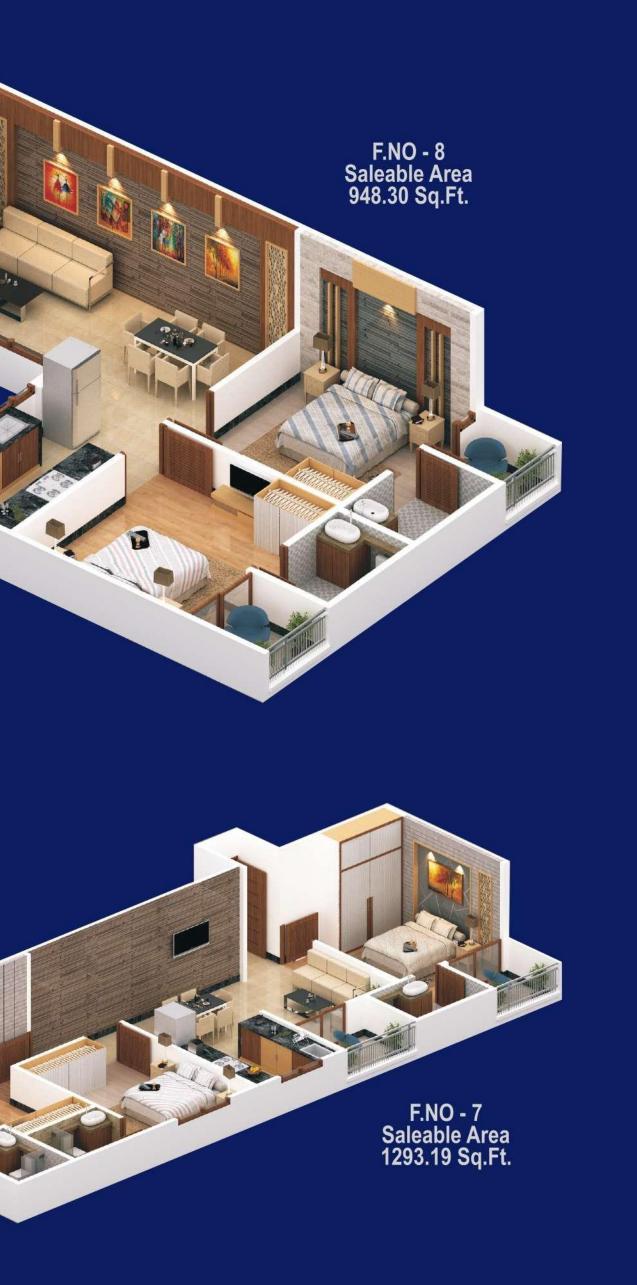

ROAD 50'0" WIDE

W E

W — Е

Duplex F.NO - 4 Lower Level Saleable Area 1009.46 Sq.Ft. Duplex F.NO - 4 Upper Level Saleable Area 1009.46 Sq.Ft.

.....