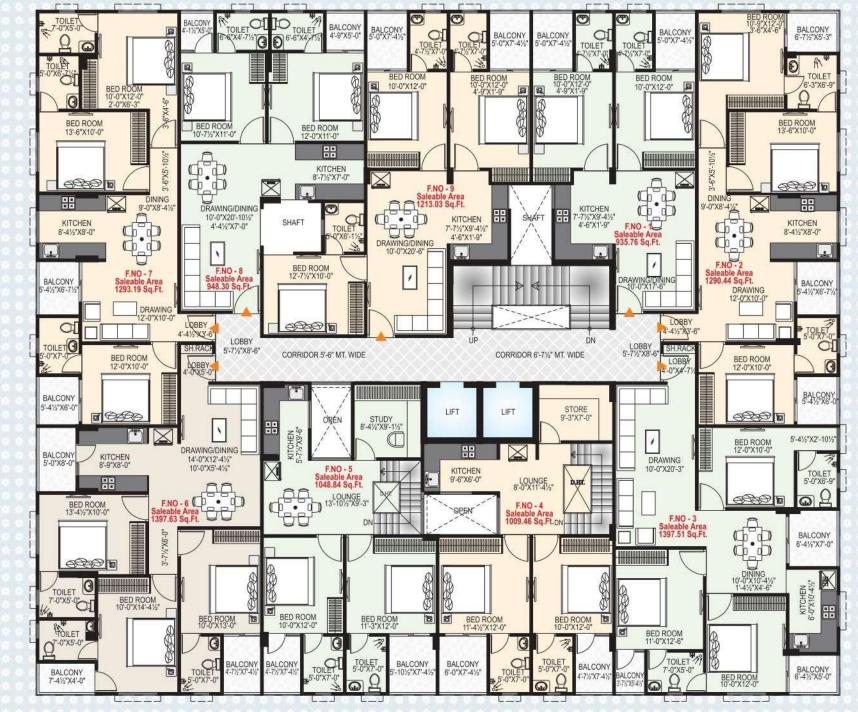

## Our Project

### LivSpace

Luxurious 2/3/4 BHK Apartments

Site Address:- Plot No. 67A, 68, 68A Nand Vihar, Siddharth Nagar, Near Jawahar Circle, Jaipur

This is a centrally located, fully Residential project. LIVSPACE situated amidst one of the most clean and green area of Jaipur situated between the posh Jawahar Circle and International Airport. LIVSPACE is a well designed residential project having two & three BHK flats & four BHK spacious penthouses with modern features and specifications. We invite you to enjoy the gracious and peaceful living at LIVSPACE for rest of your life.