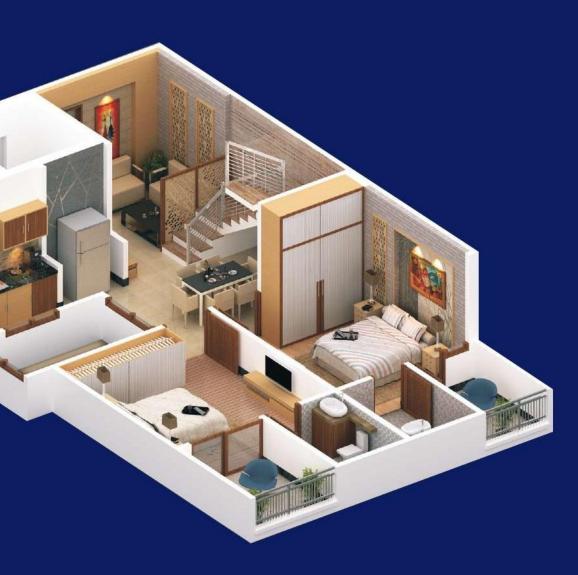

ROAD 50'0" WIDE

W E

W — Е

Duplex F.NO - 4 Lower Level Saleable Area 1009.46 Sq.Ft. Duplex F.NO - 4 Upper Level Saleable Area 1009.46 Sq.Ft.

.....