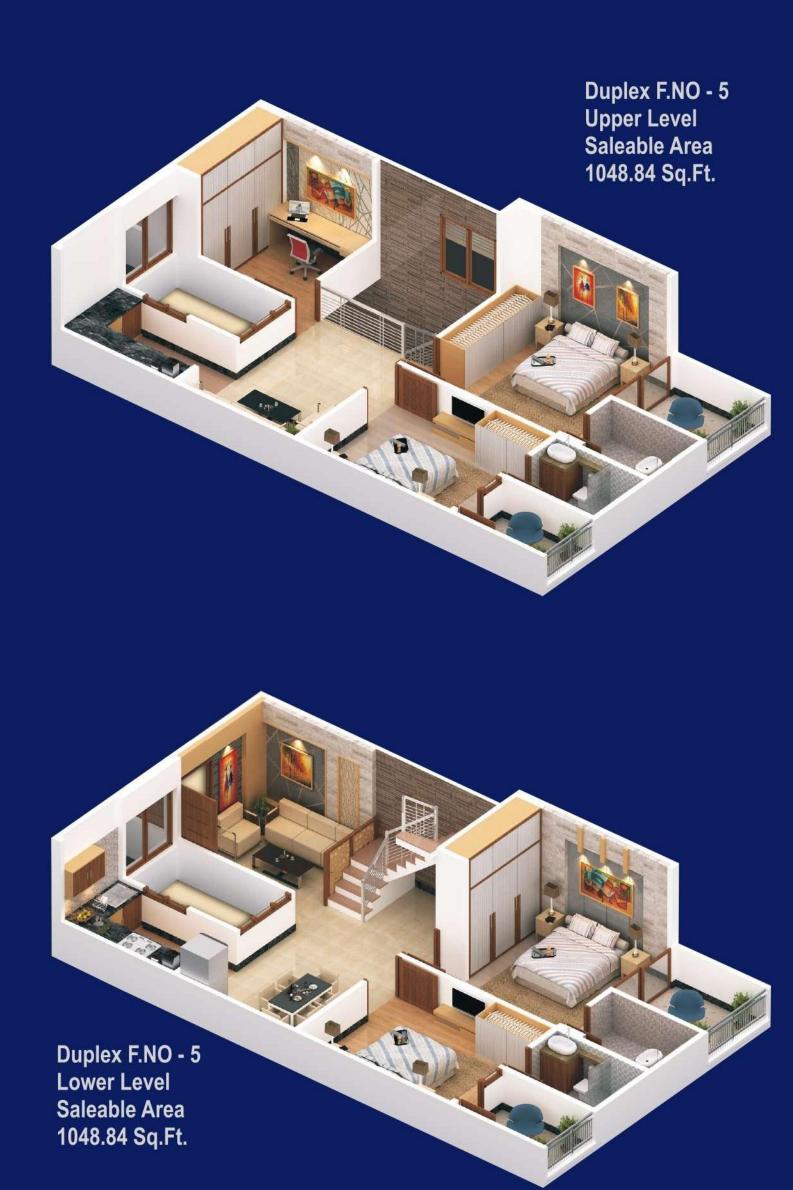

### LivSpace

Luxurious 2/3/4 BHK Apartments

Site Address:- Plot No. 67A, 68, 68A Nand Vihar, Siddharth Nagar, Near Jawahar Circle, Jaipur

This is a centrally located, fully Residential project. LIVSPACE situated amidst one of the most clean and green area of Jaipur situated between the posh Jawahar Circle and International Airport. LIVSPACE is a well designed residential project having two & three BHK flats & four BHK spacious penthouses with modern features and specifications. We invite you to enjoy the gracious and peaceful living at LIVSPACE for rest of your life.