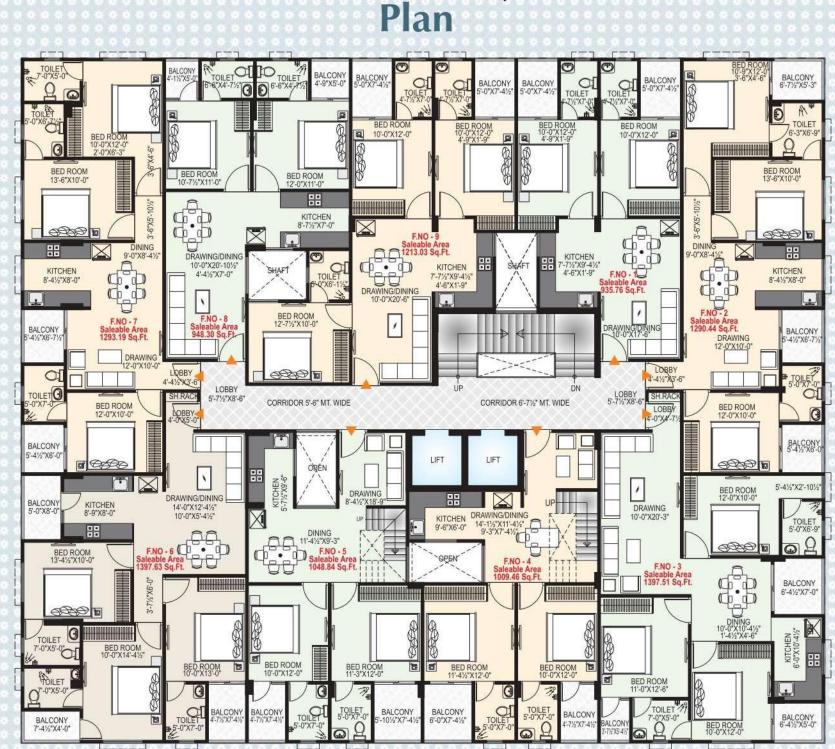

## Our Project

### LivSpace

Luxurious 2/3/4 BHK Apartments

Site Address:- Plot No. 67A, 68, 68A Nand Vihar, Siddharth Nagar, Near Jawahar Circle, Jaipur

This is a centrally located, fully Residential project. LIVSPACE situated amidst one of the most clean and green area of Jaipur situated between the posh Jawahar Circle and International Airport. LIVSPACE is a well designed residential project having two & three BHK flats & four BHK spacious penthouses with modern features and specifications. We invite you to enjoy the gracious and peaceful living at LIVSPACE for rest of your life.