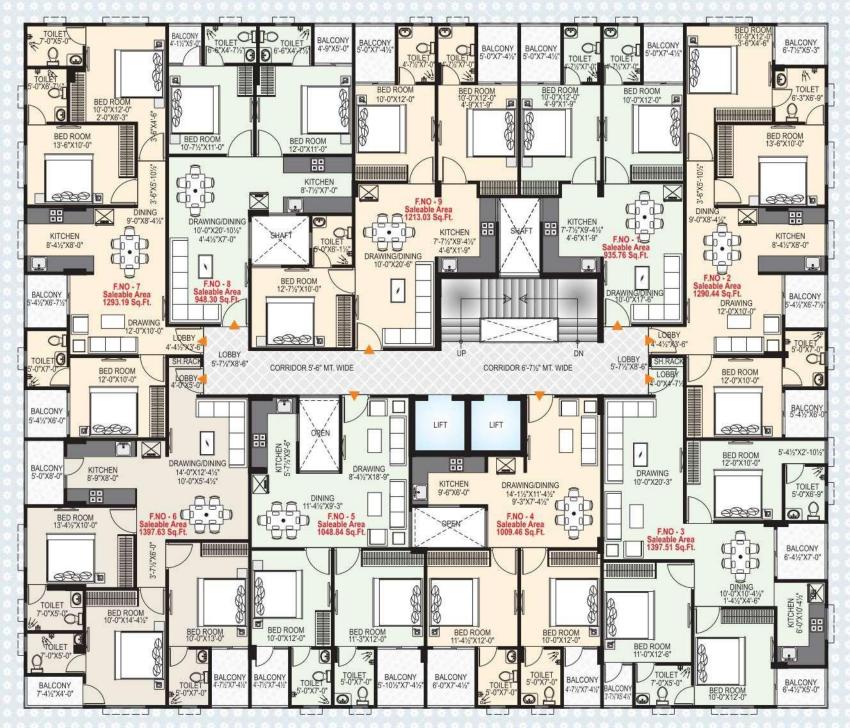

## Our Project

### LivSpace

Luxurious 2/3/4 BHK Apartments

Site Address:- Plot No. 67A, 68, 68A Nand Vihar, Siddharth Nagar, Near Jawahar Circle, Jaipur

This is a centrally located, fully Residential project. LIVSPACE situated amidst one of the most clean and green area of Jaipur situated between the posh Jawahar Circle and International Airport. LIVSPACE is a well designed residential project having two & three BHK flats & four BHK spacious penthouses with modern features and specifications. We invite you to enjoy the gracious and peaceful living at LIVSPACE for rest of your life.