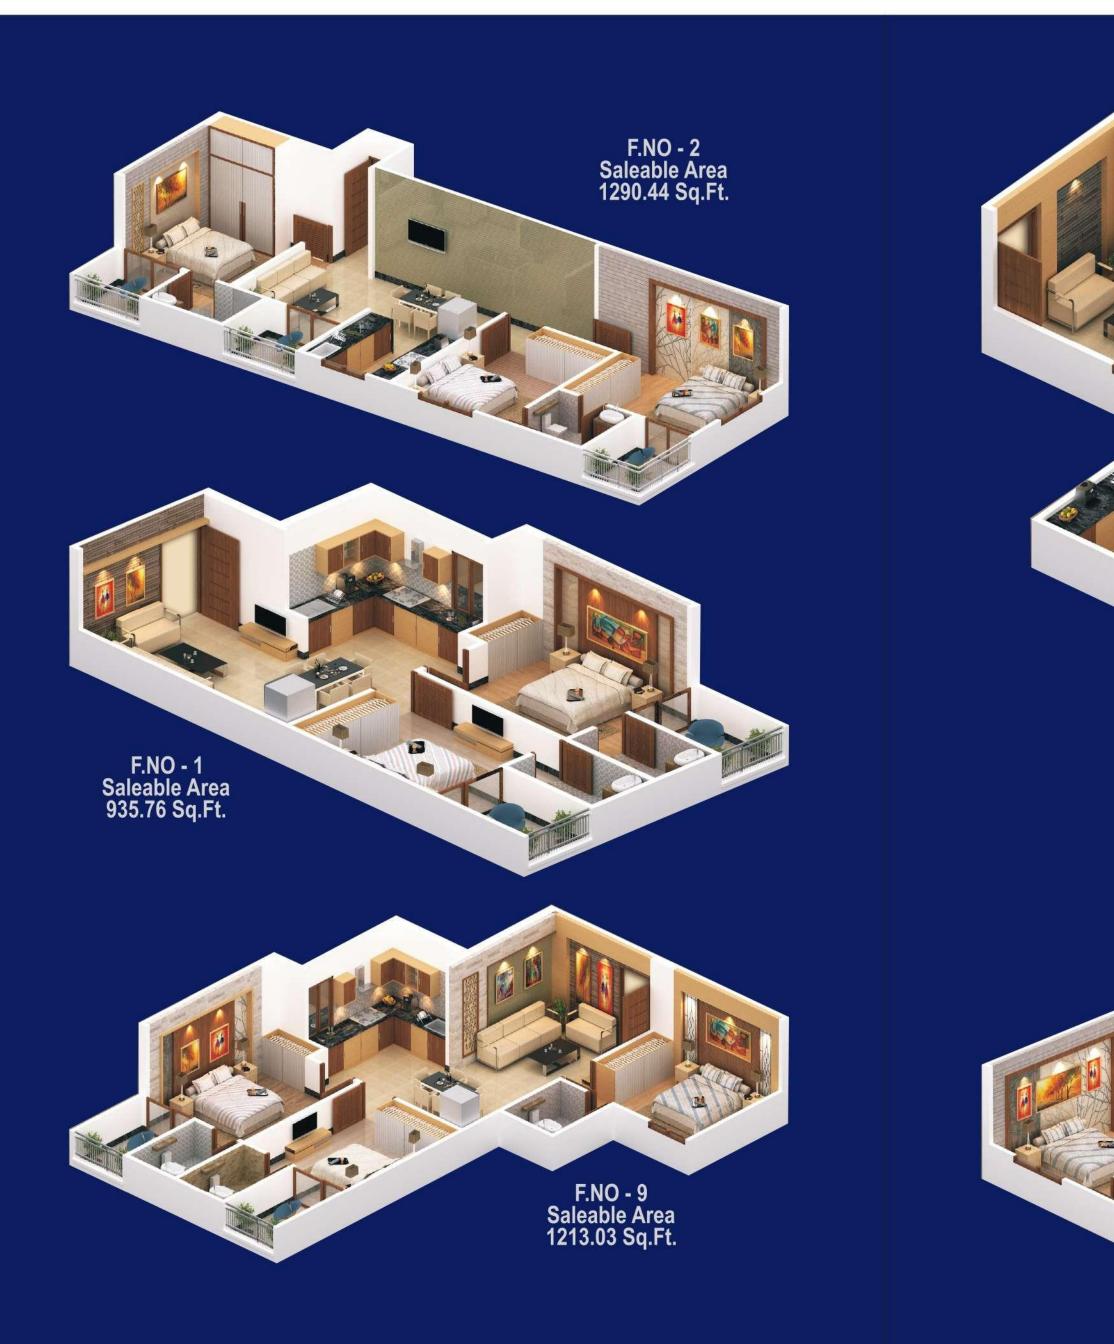

### LivSpace

Luxurious 2/3/4 BHK Apartments

Site Address:- Plot No. 67A, 68, 68A Nand Vihar, Siddharth Nagar, Near Jawahar Circle, Jaipur

This is a centrally located, fully Residential project. LIVSPACE situated amidst one of the most clean and green area of Jaipur situated between the posh Jawahar Circle and International Airport. LIVSPACE is a well designed residential project having two & three BHK flats & four BHK spacious penthouses with modern features and specifications. We invite you to enjoy the gracious and peaceful living at LIVSPACE for rest of your life.