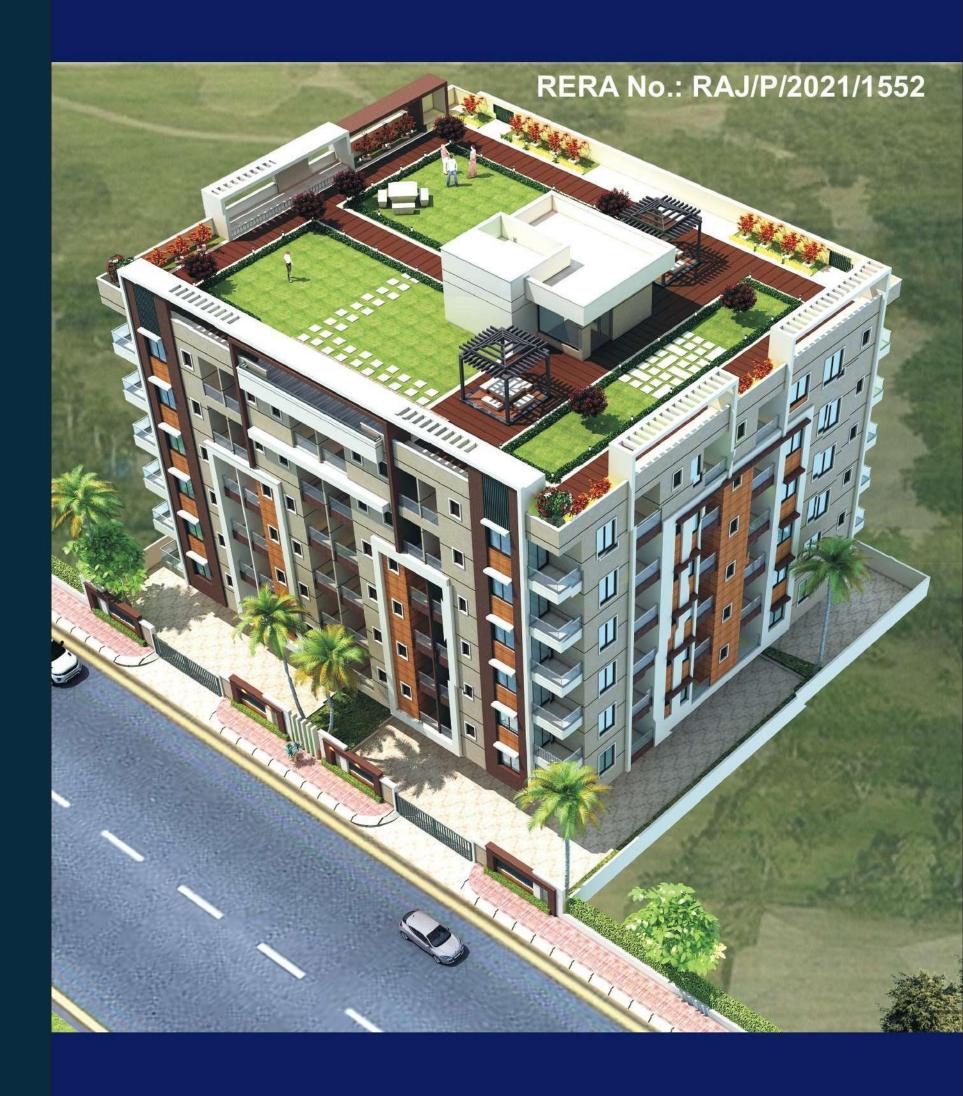

### LivSpace

Luxurious 2/3/4 BHK Apartments

Site Address:- Plot No. 67A, 68, 68A Nand Vihar, Siddharth Nagar, Near Jawahar Circle, Jaipur

This is a centrally located, fully Residential project. LIVSPACE situated amidst one of the most clean and green area of Jaipur situated between the posh Jawahar Circle and International Airport. LIVSPACE is a well designed residential project having two & three BHK flats & four BHK spacious penthouses with modern features and specifications. We invite you to enjoy the gracious and peaceful living at LIVSPACE for rest of your life.

Your Gracious Lovely Home is just 5-7 Minutes Drive from all Major Shopping and Entertainment Centers, Cinemas, 3-5 Star Hotels, Restaurants, Business Centers and Malls, Hospitals, MNIT, Rajasthan University & the International Airport of Jaipur.

#### **Common Amenities**

- 2 High speed elevators with auto rescue devices
- Well equipped clubhouse consisting of games room & guest room
- Indoor games room with pool table, table tennis, carrom & chess
- Outdoor play area with small multipurpose court & kids play area
- Power backup for common areas
- Main entrance gate with separate entry & exit driveways
- Granite flooring in corridors & staircase
- Designer entrance lobby in granite
- Multi-dwelling unit (MDU) system for
- DTH connectivity