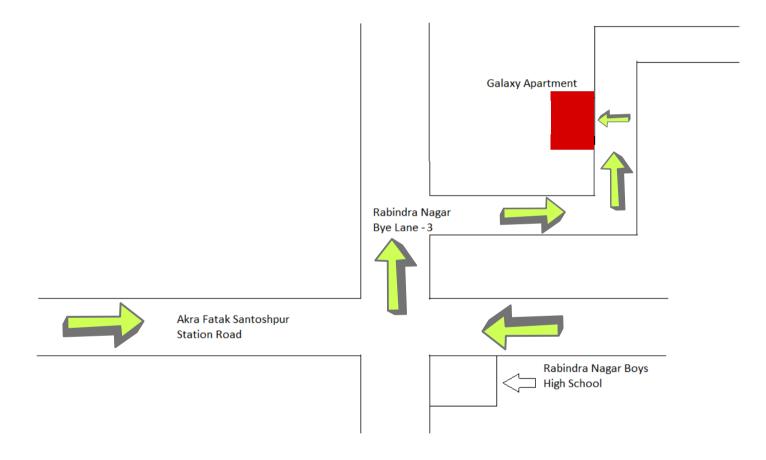

### LOCATION PLAN

### <u> PHASE - I</u>

- Project consists of various sizes of ownweship flats.
- LOCATION "GALAXY APARTMENT PHASE I" is located in ward No. - 7, under Maheshtala Municipality. The project is under Sindhi colony. C11-22/627 Rabindra nagar Dutta bagan Road by lane - 3.