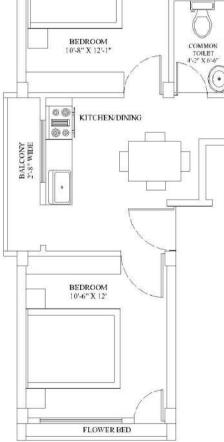

TOILET 4'2' X 4'-11'

|      | FLAT S               | SCHEDULE                   |     |
|------|----------------------|----------------------------|-----|
| FLAT | BUILT UP AREA (SFT.) | SUPER BUILT UP AREA (SFT.) | BHK |
| 1A   | 561                  | 718                        | 2   |
|      |                      |                            |     |

OALL TOILET

COMMON TOILET 4'-2" X 6'-6"

.

| FLAT SCHEDULE |                      |                            |     |
|---------------|----------------------|----------------------------|-----|
| FLAT          | BUILT UP AREA (SFT.) | SUPER BUILT UP AREA (SFT.) | ВНК |
| 1В            | 561                  | 718                        | 2   |
|               |                      |                            |     |

|      | FLAT S               | CHEDULE                    |     |
|------|----------------------|----------------------------|-----|
| FLAT | BUILT UP AREA (SFT.) | SUPER BUILT UP AREA (SFT.) | ВНК |
| 2A   | 561                  | 718                        | 2   |
|      |                      |                            |     |

| FLAT SCHEDULE                                            |  |  |  |  |  |  |
|----------------------------------------------------------|--|--|--|--|--|--|
| FLAT BUILT UP AREA (SFT.) SUPER BUILT UP AREA (SFT.) BHK |  |  |  |  |  |  |
| 2B 561 718 2                                             |  |  |  |  |  |  |
| GALAXY APARTMENT PHASE - 1                               |  |  |  |  |  |  |

| FLATBUILT UP AREA (SFT.)SUPER BUILT UP AREA (SFT.)BH3A5617182 |      | FLAT S               | CHEDULE                    |     |
|---------------------------------------------------------------|------|----------------------|----------------------------|-----|
| 3A 561 718 2                                                  | FLAT | BUILT UP AREA (SFT.) | SUPER BUILT UP AREA (SFT.) | BHK |
|                                                               | ЗА   | 561                  | 718                        | 2   |

| FLAT SCHEDULE                                           |  |  |  |  |  |  |
|---------------------------------------------------------|--|--|--|--|--|--|
| FLAT BUILT UP AREA (SFT.) SUPER BUILT UP AREA (SFT.) BH |  |  |  |  |  |  |
| 3B 561 718 2                                            |  |  |  |  |  |  |
| GALAXY APARTMENT PHASE - 1                              |  |  |  |  |  |  |

| FLATBUILT UP AREA (SFT.)SUPER BUILT UP AREA (SFT.)BHK4A5617182 |      | FLAT S               | CHEDULE                    |     |
|----------------------------------------------------------------|------|----------------------|----------------------------|-----|
| 4A 561 718 2                                                   | FLAT | BUILT UP AREA (SFT.) | SUPER BUILT UP AREA (SFT.) | ВНК |
|                                                                | 4A   | 561                  | 718                        | 2   |

| FLAT SCHEDULE                                            |  |  |  |  |  |  |
|----------------------------------------------------------|--|--|--|--|--|--|
| FLAT BUILT UP AREA (SFT.) SUPER BUILT UP AREA (SFT.) BHK |  |  |  |  |  |  |
| 4B 561 718 2                                             |  |  |  |  |  |  |
| GALAXY APARTMENT PHASE - 1                               |  |  |  |  |  |  |