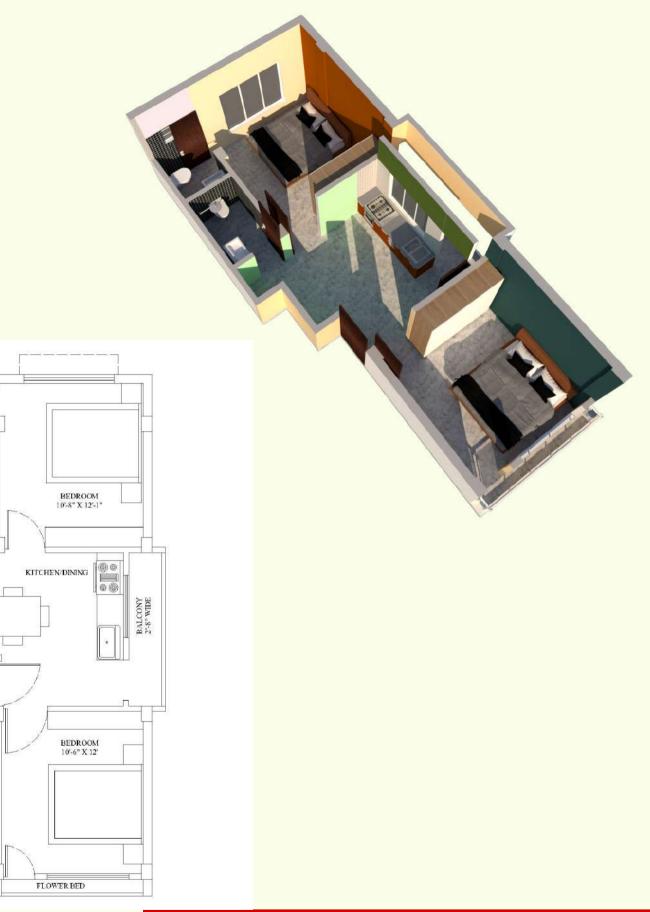

TOILET 4'2' X 4'-11'

|      | FLAT S               | SCHEDULE                   |     |
|------|----------------------|----------------------------|-----|
| FLAT | BUILT UP AREA (SFT.) | SUPER BUILT UP AREA (SFT.) | BHK |
| 1A   | 561                  | 718                        | 2   |
|      |                      |                            |     |

OALL TOILET

COMMON TOILET 4'-2" X 6'-6"

.

| FLAT SCHEDULE |                      |                            |     |
|---------------|----------------------|----------------------------|-----|
| FLAT          | BUILT UP AREA (SFT.) | SUPER BUILT UP AREA (SFT.) | ВНК |
| 1В            | 561                  | 718                        | 2   |
|               |                      |                            |     |