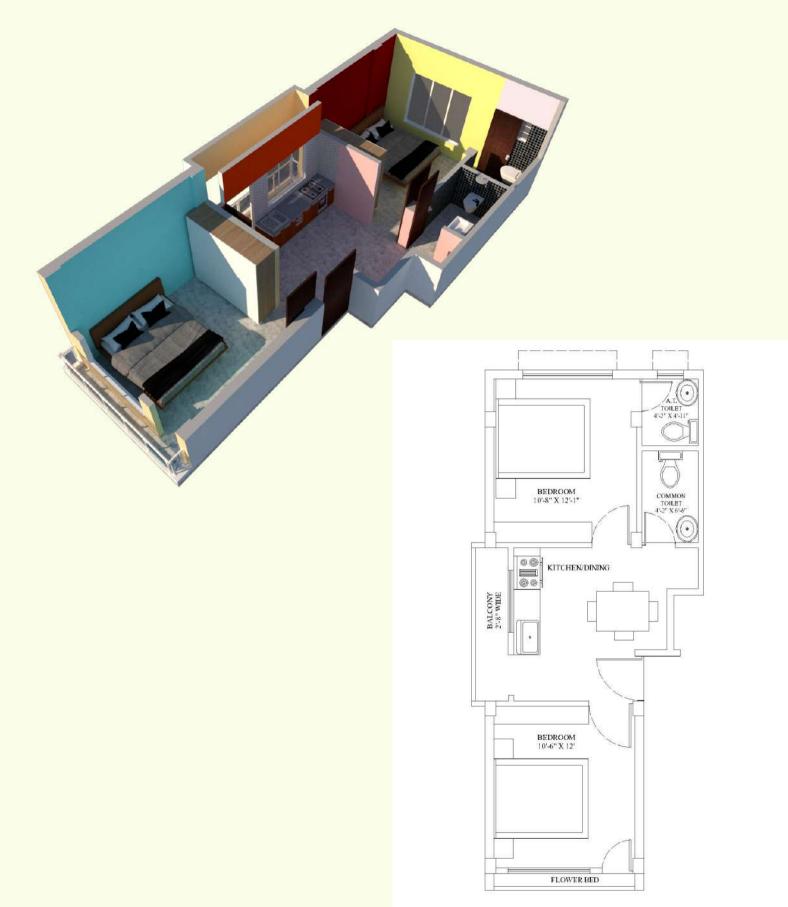

|      | FLAT S               | CHEDULE                    |     |
|------|----------------------|----------------------------|-----|
| FLAT | BUILT UP AREA (SFT.) | SUPER BUILT UP AREA (SFT.) | ВНК |
| 2A   | 561                  | 718                        | 2   |
|      |                      |                            |     |

| FLAT SCHEDULE                                            |  |  |  |  |  |  |
|----------------------------------------------------------|--|--|--|--|--|--|
| FLAT BUILT UP AREA (SFT.) SUPER BUILT UP AREA (SFT.) BHK |  |  |  |  |  |  |
| 2B 561 718 2                                             |  |  |  |  |  |  |
| GALAXY APARTMENT PHASE - 1                               |  |  |  |  |  |  |