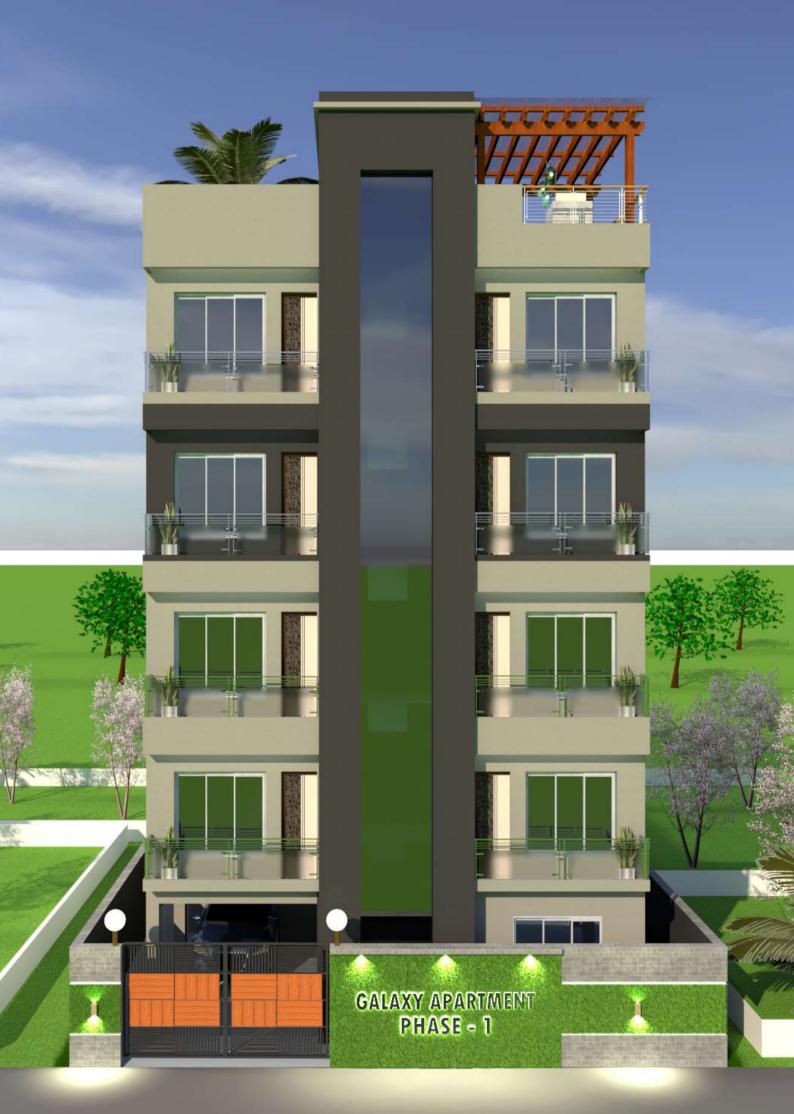

# GALAXY DARTMENT PHASE - I

### For GALAXY APARTMENT

### <u> PHASE - I</u>

- Project consists of various sizes of ownweship flats.
- LOCATION "GALAXY APARTMENT PHASE I" is located in ward No. - 7, under Maheshtala Municipality. The project is under Sindhi colony. C11-22/627 Rabindra nagar Dutta bagan Road by lane - 3.

### <u>DEVELOPER</u> - *M/S GUPTA CONSTRUCTION* Prop: Ramjit Prasad. M-93394-12931, Rabindranagar, Kolkata - 700018.

- PLANNING & ENGINEERING CONSULTANT -
  - The Perfect Space
- DESIGNED & SUPERVISED BY MR. DIPAYAN NASKAR
- LAND AREA 3432 sft.
- <u>BUILDING</u> G + IV storied Residential Building with parking facilities.