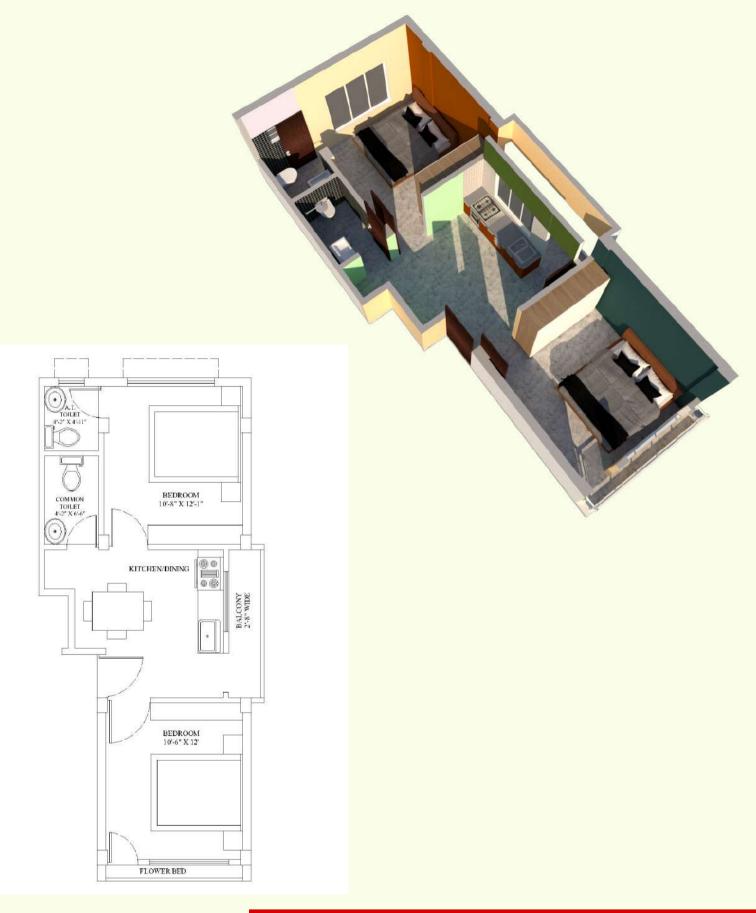

-------------|--|--|--|--|--|--|
| FLAT BUILT UP AREA (SFT.) SUPER BUILT UP AREA (SFT.) BHK |  |  |  |  |  |  |
| 2B 561 718 2                                             |  |  |  |  |  |  |
| GALAXY APARTMENT PHASE - 1                               |  |  |  |  |  |  |





| FLATBUILT UP AREA (SFT.)SUPER BUILT UP AREA (SFT.)BH3A5617182 |      | FLAT S               | CHEDULE                    |     |
|---------------------------------------------------------------|------|----------------------|----------------------------|-----|
| 3A 561 718 2                                                  | FLAT | BUILT UP AREA (SFT.) | SUPER BUILT UP AREA (SFT.) | BHK |
|                                                               | ЗА   | 561                  | 718                        | 2   |



| FLAT SCHEDULE                                           |  |  |  |  |  |  |
|---------------------------------------------------------|--|--|--|--|--|--|
| FLAT BUILT UP AREA (SFT.) SUPER BUILT UP AREA (SFT.) BH |  |  |  |  |  |  |
| 3B 561 718 2                                            |  |  |  |  |  |  |
| GALAXY APARTMENT PHASE - 1                              |  |  |  |  |  |  |





| FLATBUILT UP AREA (SFT.)SUPER BUILT UP AREA (SFT.)BHK4A5617182 |      | FLAT S               | CHEDULE                    |     |
|----------------------------------------------------------------|------|----------------------|----------------------------|-----|
| 4A 561 718 2                                                   | FLAT | BUILT UP AREA (SFT.) | SUPER BUILT UP AREA (SFT.) | ВНК |
|