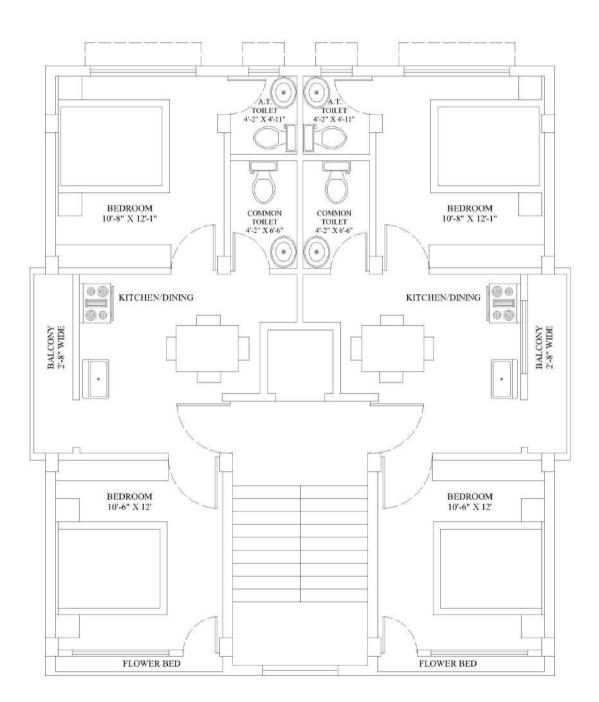

### PLAN

TOILET 4'2' X 4'-11'

|      | FLAT S               | SCHEDULE                   |     |
|------|----------------------|----------------------------|-----|
| FLAT | BUILT UP AREA (SFT.) | SUPER BUILT UP AREA (SFT.) | BHK |
| 1A   | 561                  | 718                        | 2   |
|      |                      |                            |     |

OALL TOILET

COMMON TOILET 4'-2" X 6'-6"

.

| FLAT SCHEDULE |                      |                            |     |
|---------------|----------------------|----------------------------|-----|
| FLAT          | BUILT UP AREA (SFT.) | SUPER BUILT UP AREA (SFT.) | ВНК |
| 1В            | 561                  | 718                        | 2   |
|               |                      |                            |     |

|      | FLAT S               | CHEDULE                    |     |
|------|----------------------|----------------------------|-----|
| FLAT | BUILT UP AREA (SFT.) | SUPER BUILT UP AREA (SFT.) | ВНК |
| 2A   | 561                  | 718                        | 2   |
|      |                      |                            |     |

| FLAT SCHEDULE                                            |  |  |  |  |  |  |
|----------------------------------------------------------|--|--|--|--|--|--|
| FLAT BUILT UP AREA (SFT.) SUPER BUILT UP AREA (SFT.) BHK |  |  |  |  |  |  |
| 2B 561 718 2                                             |  |  |  |  |  |  |
| GALAXY APARTMENT PHASE - 1                               |  |  |  |  |  |  |

| FLATBUILT UP AREA (SFT.)SUPER BUILT UP AREA (SFT.)BH3A5617182 |      | FLAT S               | CHEDULE                    |     |
|---------------------------------------------------------------|------|----------------------|----------------------------|-----|
| 3A 561 718 2                                                  | FLAT | BUILT UP AREA (SFT.) | SUPER BUILT UP AREA (SFT.) | BHK |
|                                                               | ЗА   | 561                  | 718                        | 2   |

| FLAT SCHEDULE                                           |  |  |  |  |  |  |
|---------------------------------------------------------|--|--|--|--|--|--|
| FLAT BUILT UP AREA (SFT.) SUPER BUILT UP AREA (SFT.) BH |  |  |  |  |  |  |
| 3B 561 718 2                                            |  |  |  |  |  |  |
| GALAXY APARTMENT PHASE - 1                              |  |  |  |  |  |  |

| FLATBUILT UP AREA (SFT.)SUPER BUILT UP AREA (SFT.)BHK4A5617182 |      | FLAT S               | CHEDULE                    |     |
|----------------------------------------------------------------|------|----------------------|----------------------------|-----|
| 4A 561 718 2                                                   | FLAT | BUILT UP AREA (SFT.) | SUPER BUILT UP AREA (SFT.) | ВНК |
|                                                                | 4A   | 561                  | 718                        | 2   |

| FLAT SCHEDULE                                            |  |  |  |  |  |  |
|----------------------------------------------------------|--|--|--|--|--|--|
| FLAT BUILT UP AREA (SFT.) SUPER BUILT UP AREA (SFT.) BHK |  |  |  |  |  |  |
| 4B 561 718 2                                             |  |  |  |  |  |  |
| GALAXY APARTMENT PHASE - 1                               |  |  |  |  |  |  |