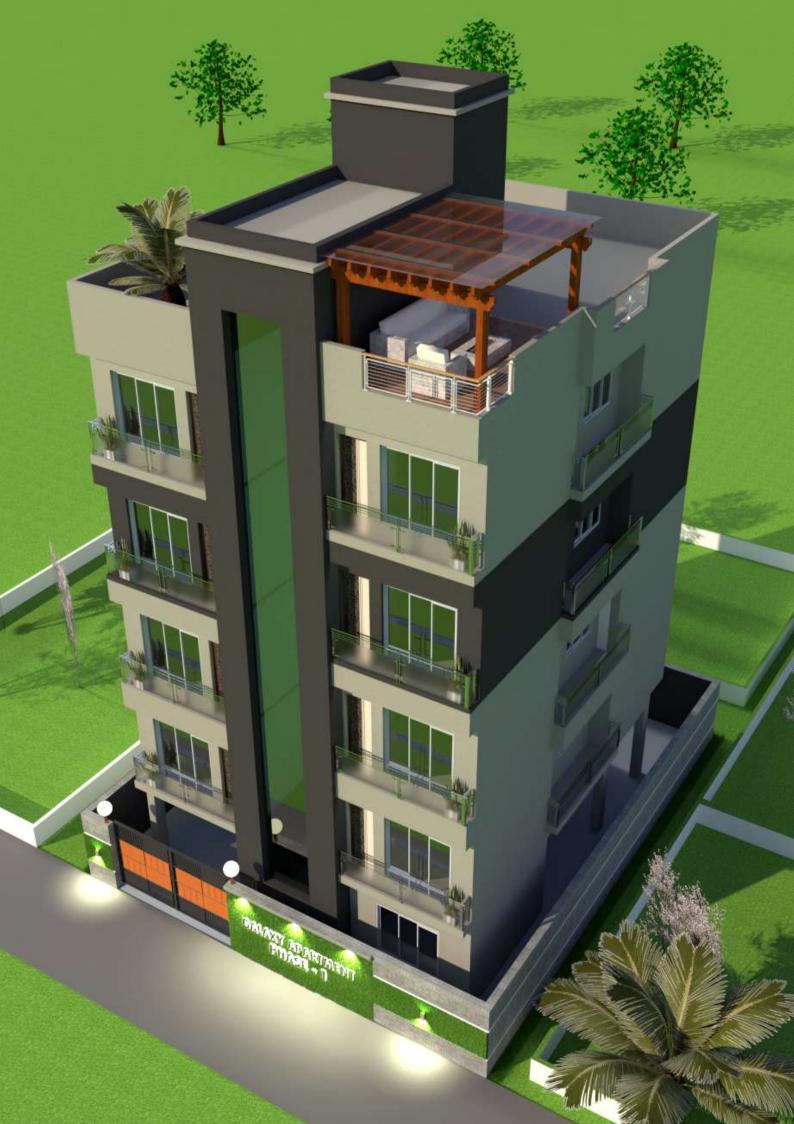

# GALAXY DARTMENT PHASE - I

### <u> PHASE - I</u>

- Project consists of various sizes of ownweship flats.
- LOCATION "GALAXY APARTMENT PHASE I" is located in ward No. - 7, under Maheshtala Municipality. The project is under Sindhi colony. C11-22/627 Rabindra nagar Dutta bagan Road by lane - 3.

### <u>DEVELOPER</u> - *M/S GUPTA CONSTRUCTION* Prop: Ramjit Prasad. M-93394-12931, Rabindranagar, Kolkata - 700018.

- PLANNING & ENGINEERING CONSULTANT -
  - The Perfect Space
- DESIGNED & SUPERVISED BY MR. DIPAYAN NASKAR
- LAND AREA 3432 sft.
- <u>BUILDING</u> G + IV storied Residential Building with parking facilities.