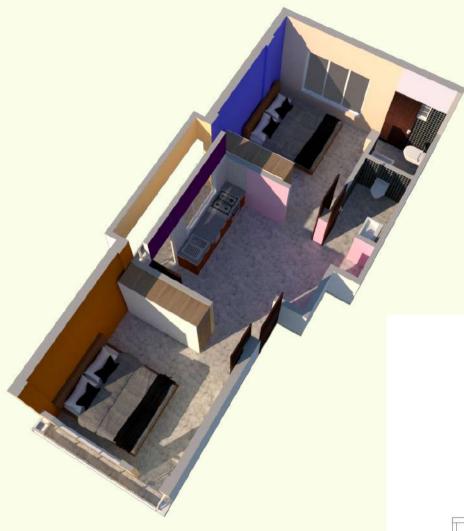

| FLATBUILT UP AREA (SFT.)SUPER BUILT UP AREA (SFT.)BHK4A5617182 |      | FLAT S               | CHEDULE                    |     |
|----------------------------------------------------------------|------|----------------------|----------------------------|-----|
| 4A 561 718 2                                                   | FLAT | BUILT UP AREA (SFT.) | SUPER BUILT UP AREA (SFT.) | ВНК |
|                                                                | 4A   | 561                  | 718                        | 2   |

| FLAT SCHEDULE                                            |  |  |  |  |  |  |
|----------------------------------------------------------|--|--|--|--|--|--|
| FLAT BUILT UP AREA (SFT.) SUPER BUILT UP AREA (SFT.) BHK |  |  |  |  |  |  |
| 4B 561 718 2                                             |  |  |  |  |  |  |
| GALAXY APARTMENT PHASE - 1                               |  |  |  |  |  |  |