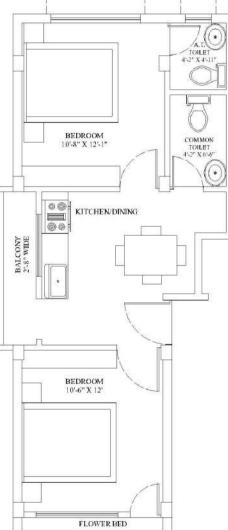

### PLAN

OALL TOILET

COMMON TOILET 4'-2" X 6'-6"

.

| FLAT SCHEDULE |                      |                            |     |
|---------------|----------------------|----------------------------|-----|
| FLAT          | BUILT UP AREA (SFT.) | SUPER BUILT UP AREA (SFT.) | ВНК |
| 1В            | 561                  | 718                        | 2   |
|               |                      |                            |     |