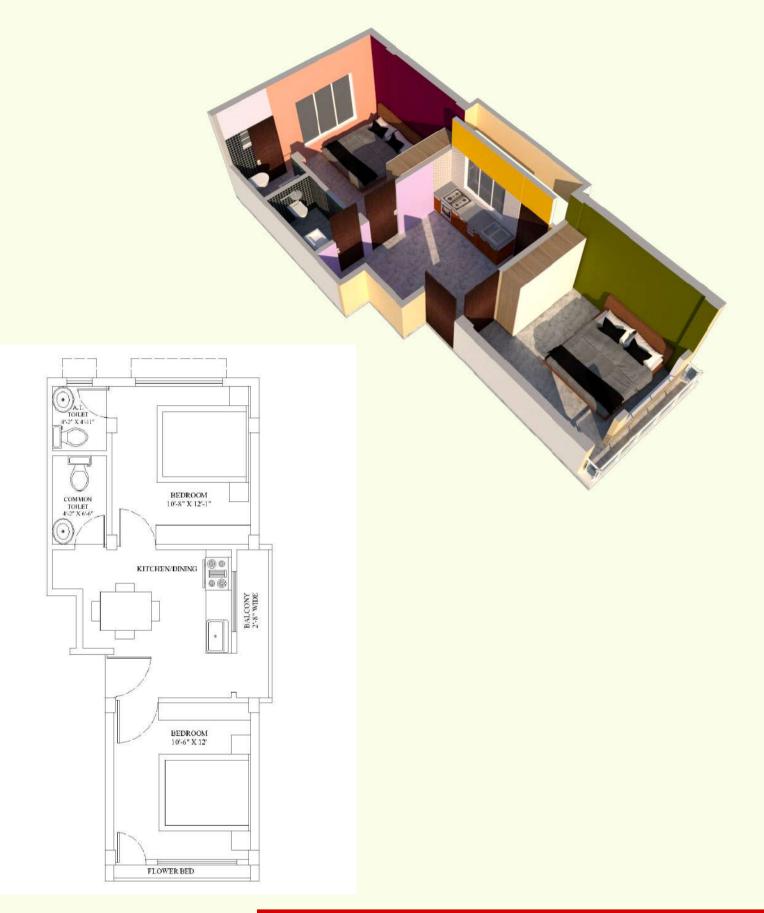

| FLATBUILT UP AREA (SFT.)SUPER BUILT UP AREA (SFT.)BH3A5617182 |      | FLAT S               | CHEDULE                    |     |
|---------------------------------------------------------------|------|----------------------|----------------------------|-----|
| 3A 561 718 2                                                  | FLAT | BUILT UP AREA (SFT.) | SUPER BUILT UP AREA (SFT.) | BHK |
|                                                               | ЗА   | 561                  | 718                        | 2   |

| FLAT SCHEDULE                                           |  |  |  |  |  |  |
|---------------------------------------------------------|--|--|--|--|--|--|
| FLAT BUILT UP AREA (SFT.) SUPER BUILT UP AREA (SFT.) BH |  |  |  |  |  |  |
| 3B 561 718 2                                            |  |  |  |  |  |  |
| GALAXY APARTMENT PHASE - 1                              |  |  |  |  |  |  |