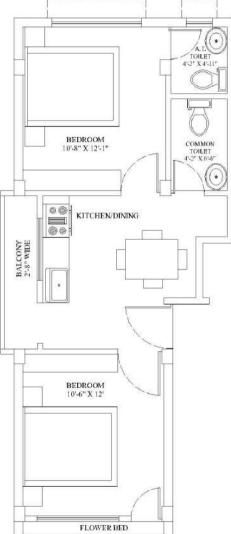

### PLAN

TOILET 4'2' X 4'-11'

|      | FLAT S               | SCHEDULE                   |     |
|------|----------------------|----------------------------|-----|
| FLAT | BUILT UP AREA (SFT.) | SUPER BUILT UP AREA (SFT.) | BHK |
| 1A   | 561                  | 718                        | 2   |
|      |                      |                            |     |