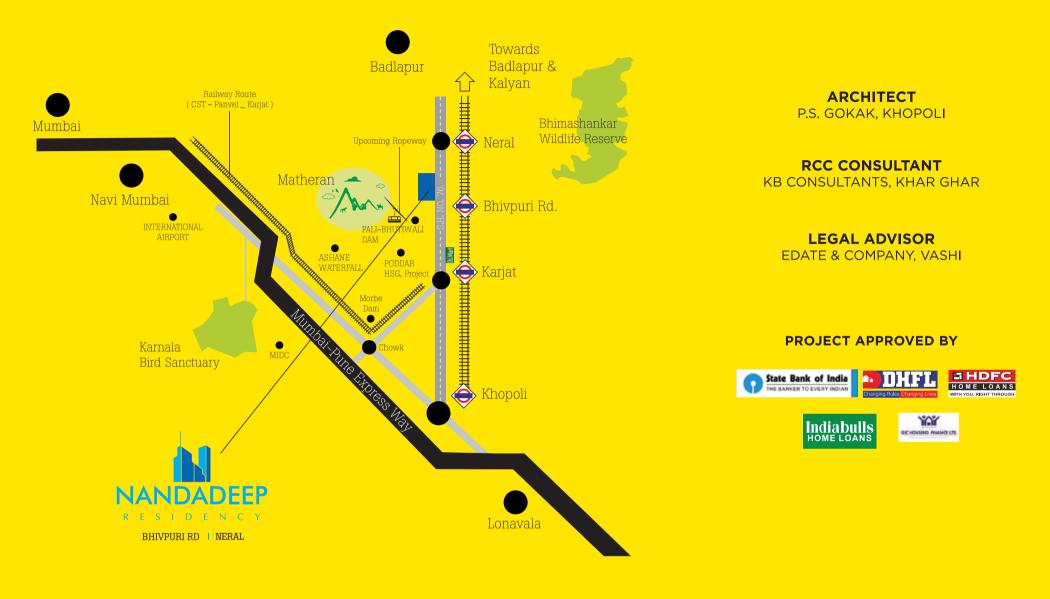

# **ROPEWAY:** UPCOMING ROPEWAY TO MATHERAN HILLS IS 2 MINUTES WALKABLE DISTANCE FROM OUR PROJECT

- 5
- Minutes distance from

- BHIVPURI RD RAILWAY STATION
- DAFFODILS ENGLISH
  MEDIUM SCHOOL
- MARKET, BANK & ATM
- SCHOOLS, COLLAGES & HOSHPITALS

- LOCATED ON MATHERAN KARJAT HIGHWAY
- BEAUTIFUL POLLUTION FREE LOCATION
- SOCIETY BUS SERVICE FOR COMPLEX
- PROJECT APPROVED BY COLLECTOR RAIGAD, TPA - ALIBAUG & MMRDA