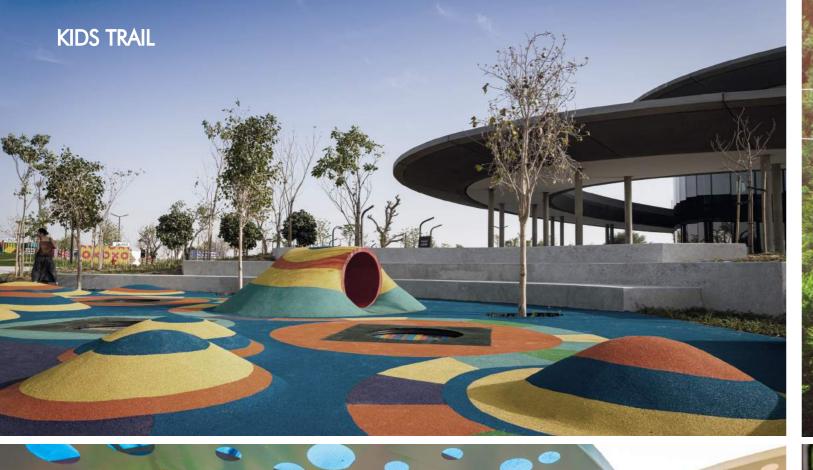

## Images for representation purpose only.

Farmse (farm plots) belongs to the Bellevue community with amenities like

1.Adventure trail

2.Blossom trail

3.Water trail

4.Food trail

5.Kids trail

6.Club house 5000 sq ft (Restaurant, swimming pool, tennis court, indoor games)