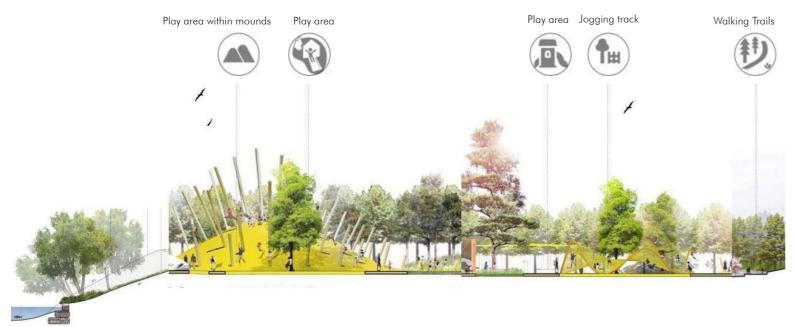

Various trails are planned across the 50 acres like blossom trail, children trail, nature trails, Boardwalks, elevated walks through aroma garden, butterfly garden, flowering meadows, amphitheaters, scattered & clustered garden overlooking natural landscapes including proximity to seasonal water stream across the site.

## Images for representation purpose only.

Farmse (farm plots) belongs to the Bellevue community with amenities like

1.Adventure trail

2.Blossom trail

3.Water trail

4.Food trail

5.Kids trail

6.Club house 5000 sq ft (Restaurant, swimming pool, tennis court, indoor games)

7.Waterbody

8.Community kitchen

9.Barbeque and picnic areas

10.Forest House

11.Pool/Deck House

12.Single Courtyard House

13.Multiple Courtyard House

14.Villaments