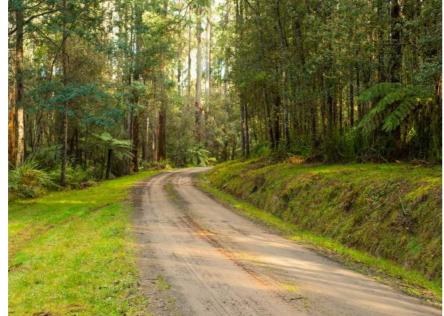

## Embedded within the Mountains

The Bellevue is spread across 50 acres of land area nestled between the lap of Sahyadri mountain ranges. It is just 100kms away from Mumbai and merely 90 kms from Pune. It takes about 40 mins to reach the site from Khalapur Toll plaza.

It overlooks scenic hills of Sahyadri with very famous picnic points like Dukes nose, Lion point, Tiger point etc. The biodiversity is so vivid in the region that a nature lover would definitely want to spend long hours there. This calls for a fantastic project design which would respond to such demands of urban customers to unwind themselves & live peaceful moments in an oxygen rich environment. The land itself is so contoured which is allowing us to design different villa categories viz. Tree house, Pool house, Courtyard house.

Various trails are planned across the 50 acres like blossom trail, children trail, nature trails, Boardwalks, elevated walks through aroma garden, butterfly garden, flowering meadows, amphitheaters, scattered & clustered garden overlooking natural landscapes including proximity to seasonal water stream across the site.

Farm Plots

crafted by Carnival Realty

Compound wall upto 5 ft height

Electrical connection with meter

Water Connection to individual plot

Fruit bearing trees – 20 nos.

Motorable road with bio swales drain

Trees alongside the road