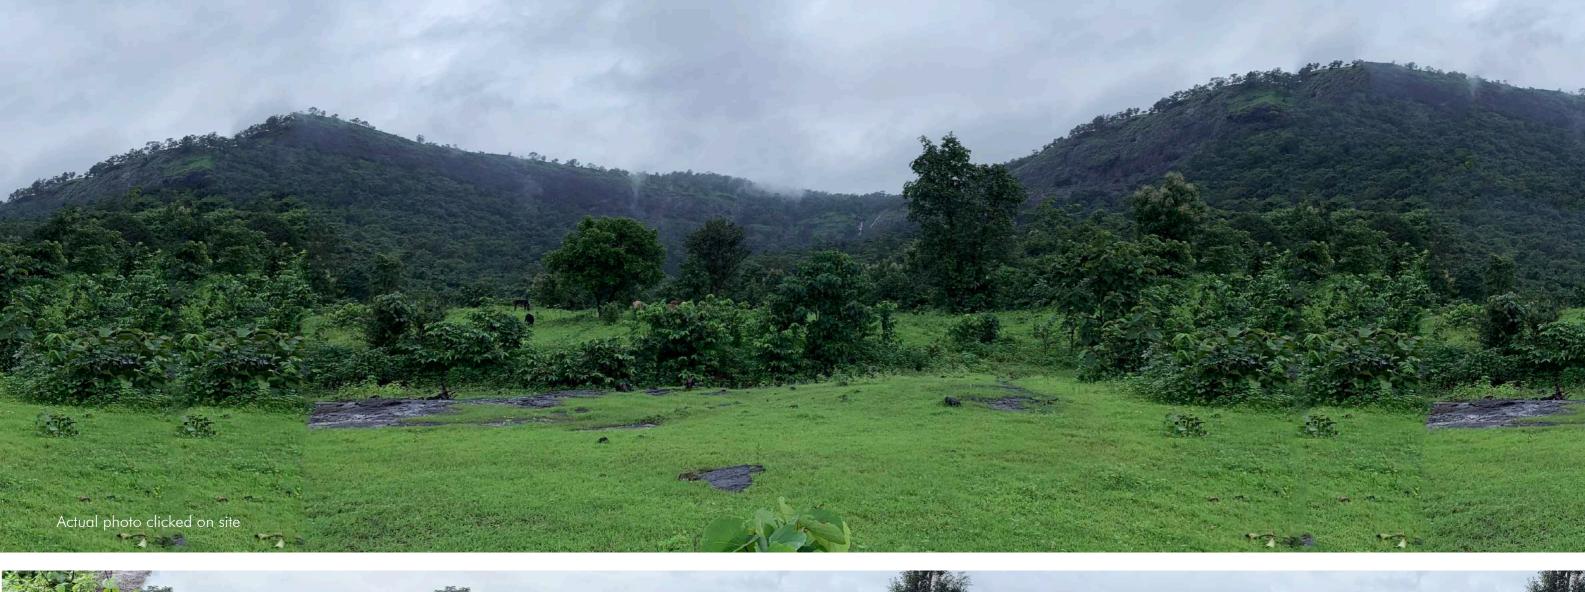

## Embedded within the Mountains

The Bellevue is spread across 50 acres of land area nestled between the lap of Sahyadri mountain ranges. It is just 100kms away from Mumbai and merely 90 kms from Pune. It takes about 40 mins to reach the site from Khalapur Toll plaza.

It overlooks scenic hills of Sahyadri with very famous picnic points like Dukes nose, Lion point, Tiger point etc. The biodiversity is so vivid in the region that a nature lover would definitely want to spend long hours there. This calls for a fantastic project design which would respond to such demands of urban customers to unwind themselves & live peaceful moments in an oxygen rich environment. The land itself is so contoured which is allowing us to design different villa categories viz. Tree house, Pool house, Courtyard house.