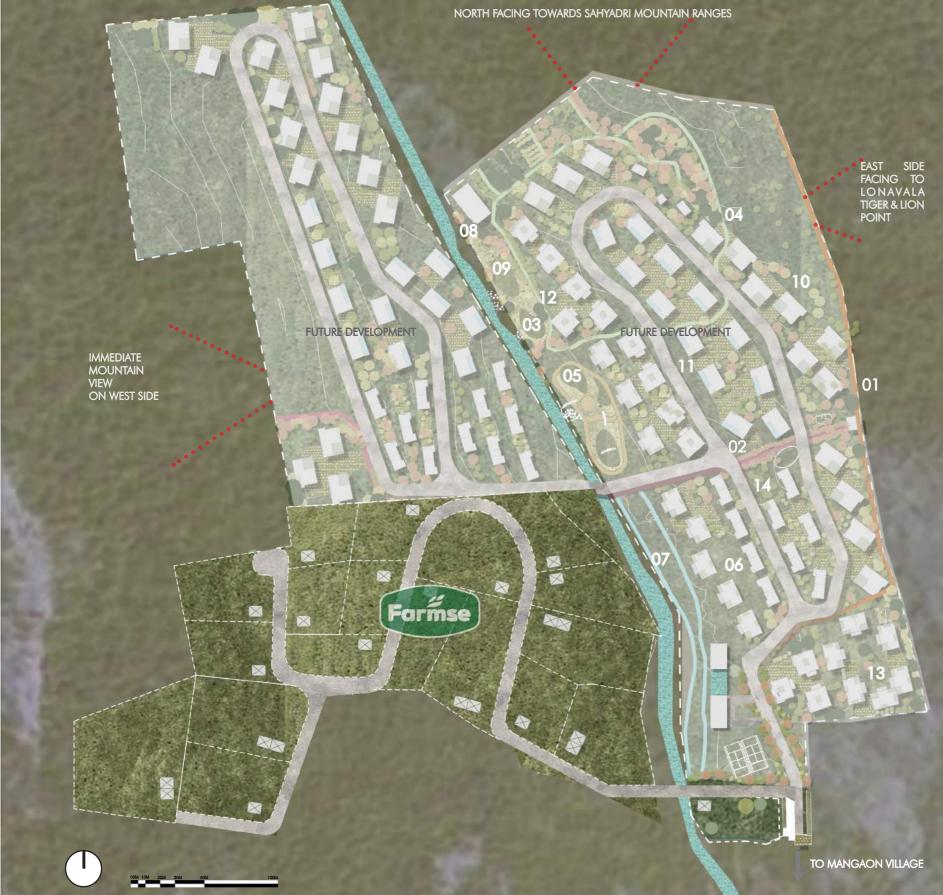

## Embedded within the Mountains

The Bellevue is spread across 50 acres of land area nestled between the lap of Sahyadri mountain ranges. It is just 100kms away from Mumbai and merely 90 kms from Pune. It takes about 40 mins to reach the site from Khalapur Toll plaza.

It overlooks scenic hills of Sahyadri with very famous picnic points like Dukes nose, Lion point, Tiger point etc. The biodiversity is so vivid in the region that a nature lover would definitely want to spend long hours there. This calls for a fantastic project design which would respond to such demands of urban customers to unwind themselves & live peaceful moments in an oxygen rich environment. The land itself is so contoured which is allowing us to design different villa categories viz. Tree house, Pool house, Courtyard house.

## Images for representation purpose only.

Farmse (farm plots) belongs to the Bellevue community with amenities like

1.Adventure trail

2.Blossom trail

3.Water trail

4.Food trail

5.Kids trail

6.Club house 5000 sq ft (Restaurant, swimming pool, tennis court, indoor games)

7.Waterbody

8.Community kitchen

9.Barbeque and picnic areas

10.Forest House

11.Pool/Deck House

12.Single Courtyard House

13.Multiple Courtyard House

14.Villaments