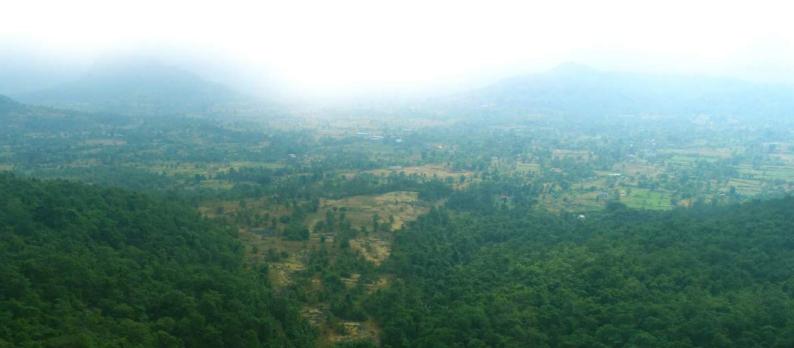

## Embedded within the Mountains

The Bellevue is spread across 50 acres of land area nestled between the lap of Sahyadri mountain ranges. It is just 100kms away from Mumbai and merely 90 kms from Pune. It takes about 40 mins to reach the site from Khalapur Toll plaza.

It overlooks scenic hills of Sahyadri with very famous picnic points like Dukes nose, Lion point, Tiger point etc. The biodiversity is so vivid in the region that a nature lover would definitely want to spend long hours there. This calls for a fantastic project design which would respond to such demands of urban customers to unwind themselves & live peaceful moments in an oxygen rich environment. The land itself is so contoured which is allowing us to design different villa categories viz. Tree house, Pool house, Courtyard house.