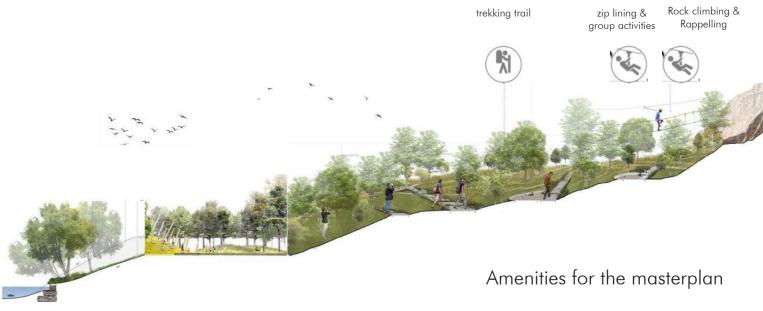

Various trails are planned across the 50 acres like blossom trail, children trail, nature trails, Boardwalks, elevated walks through aroma garden, butterfly garden, flowering meadows, amphitheaters, scattered & clustered garden overlooking natural landscapes including proximity to seasonal water stream across the site.

## Images for representation purpose only.

Farmse (farm plots) belongs to the Bellevue community with amenities like

1.Adventure trail

2.Blossom trail

3.Water trail

4.Food trail

5.Kids trail

6.Club house 5000 sq ft (Restaurant, swimming pool, tennis court, indoor games)

7.Waterbody

8.Community kitchen

9.Barbeque and picnic areas

10.Forest House

11.Pool/Deck House

12.Single Courtyard House

13.Multiple Courtyard House

14.Villaments