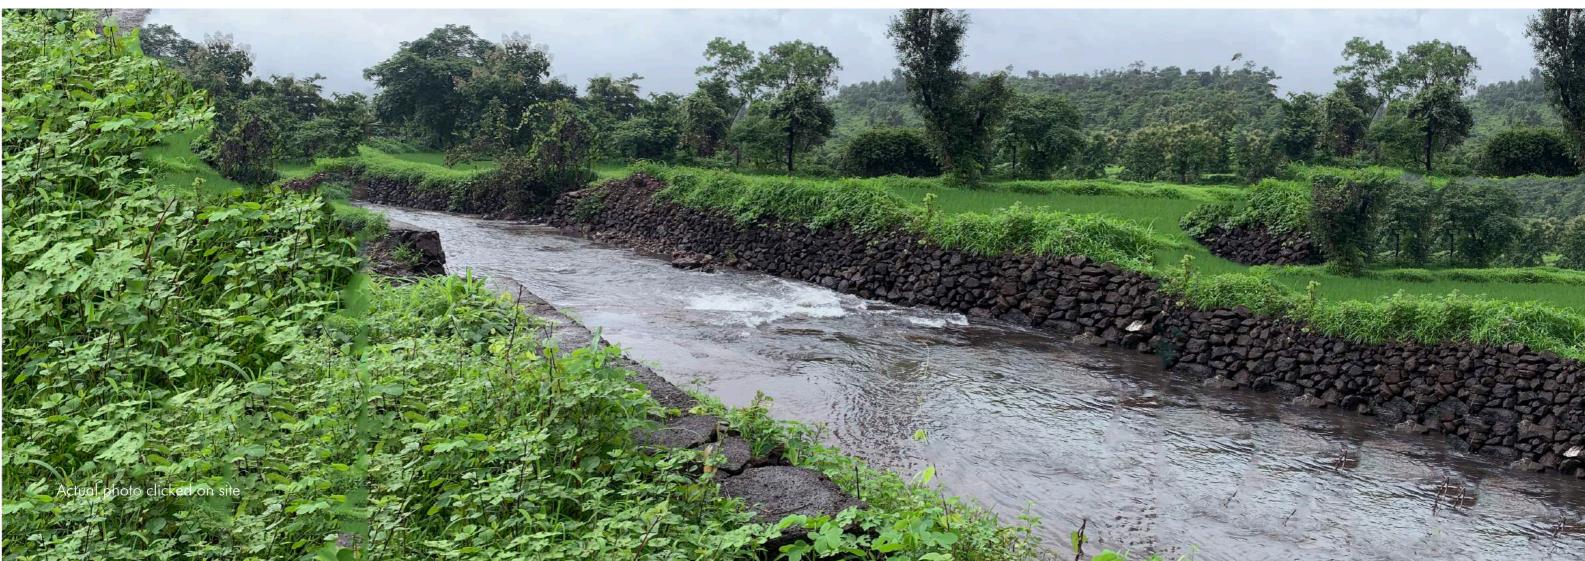

Various trails are planned across the 50 acres like blossom trail, children trail, nature trails, Boardwalks, elevated walks through aroma garden, butterfly garden, flowering meadows, amphitheaters, scattered & clustered garden overlooking natural landscapes including proximity to seasonal water stream across the site.

Farm Plots

crafted by Carnival Realty

Compound wall upto 5 ft height

Electrical connection with meter

Water Connection to individual plot

Fruit bearing trees – 20 nos.

Motorable road with bio swales drain

Trees alongside the road