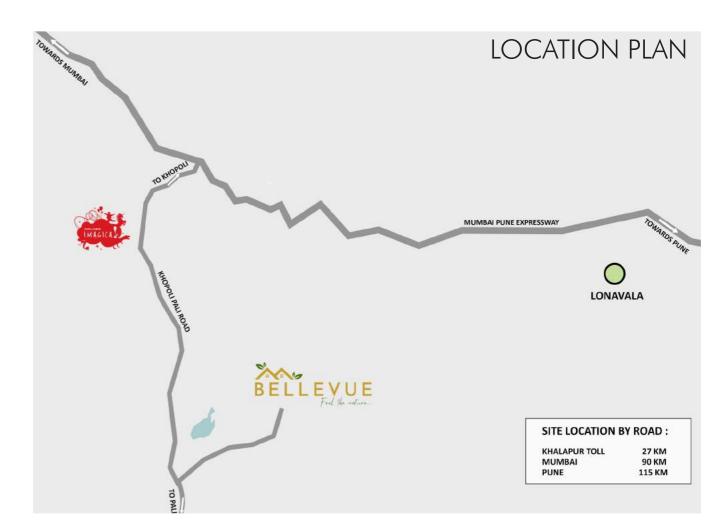

## Embedded within the Mountains

The Bellevue is spread across 50 acres of land area nestled between the lap of Sahyadri mountain ranges. It is just 100kms away from Mumbai and merely 90 kms from Pune. It takes about 40 mins to reach the site from Khalapur Toll plaza.