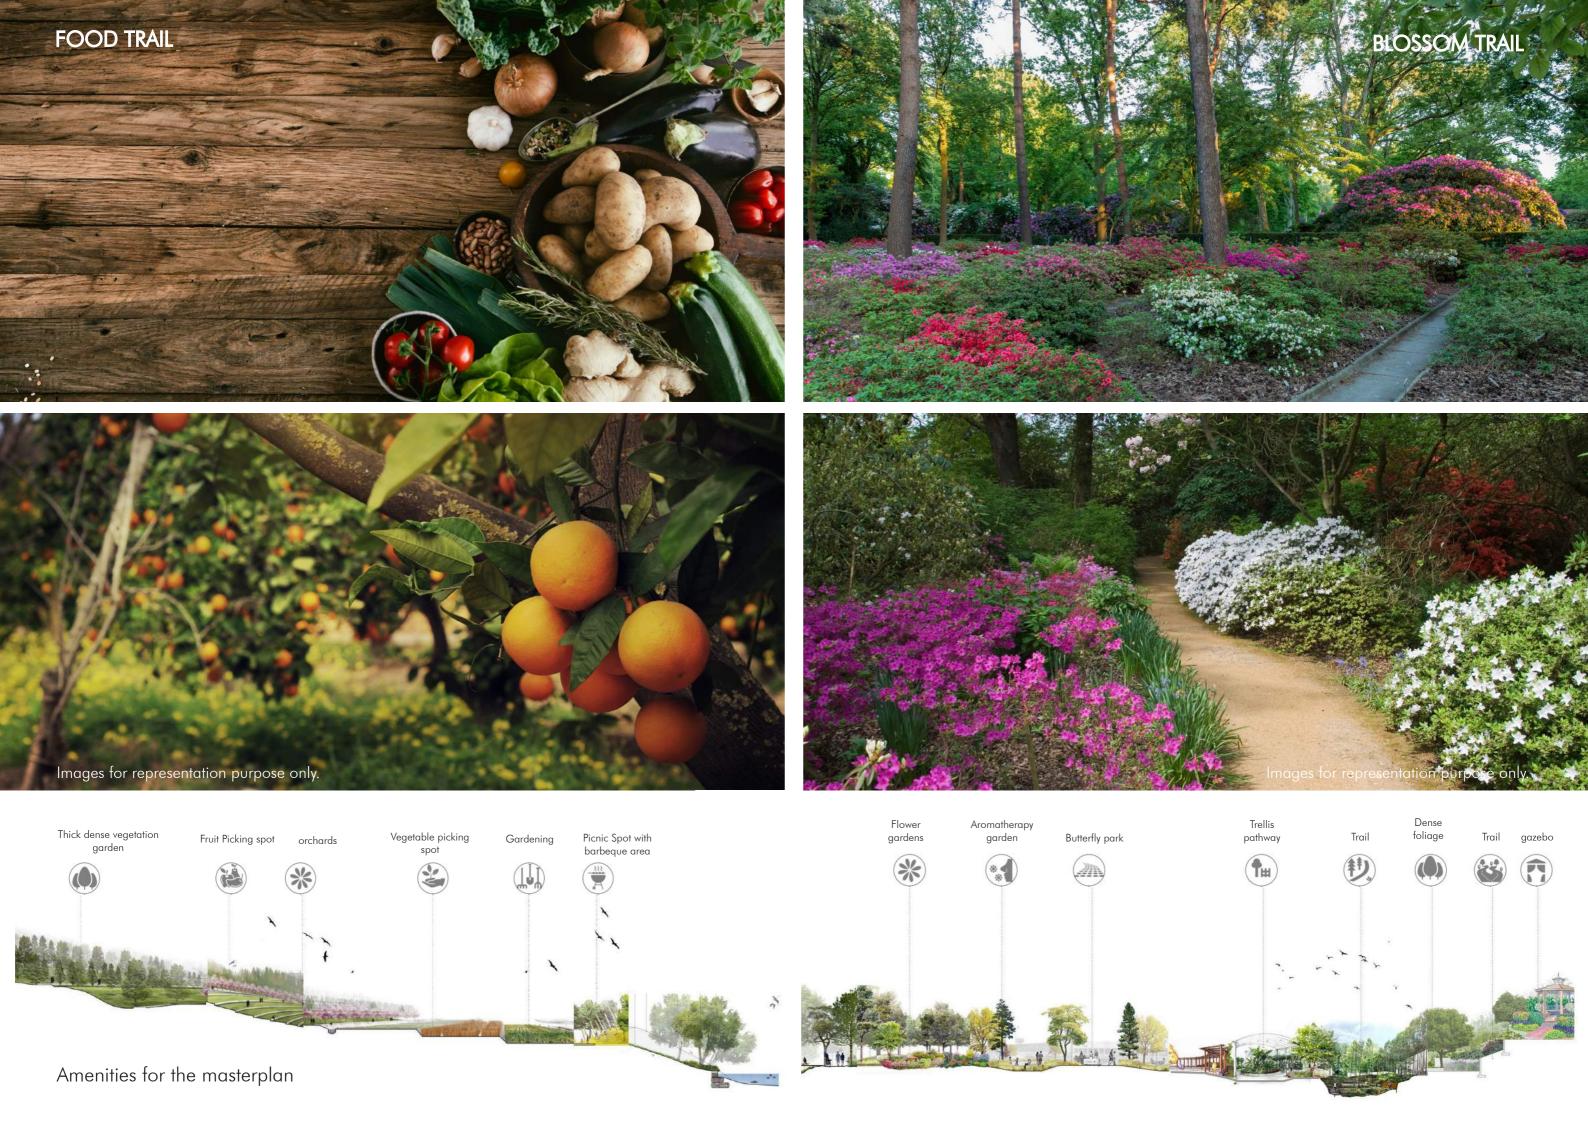

Various trails are planned across the 50 acres like blossom trail, children trail, nature trails, Boardwalks, elevated walks through aroma garden, butterfly garden, flowering meadows, amphitheaters, scattered & clustered garden overlooking natural landscapes including proximity to seasonal water stream across the site.

## Images for representation purpose only.

Farmse (farm plots) belongs to the Bellevue community with amenities like

1.Adventure trail

2.Blossom trail

3.Water trail

4.Food trail

5.Kids trail

6.Club house 5000 sq ft (Restaurant, swimming pool, tennis court, indoor games)