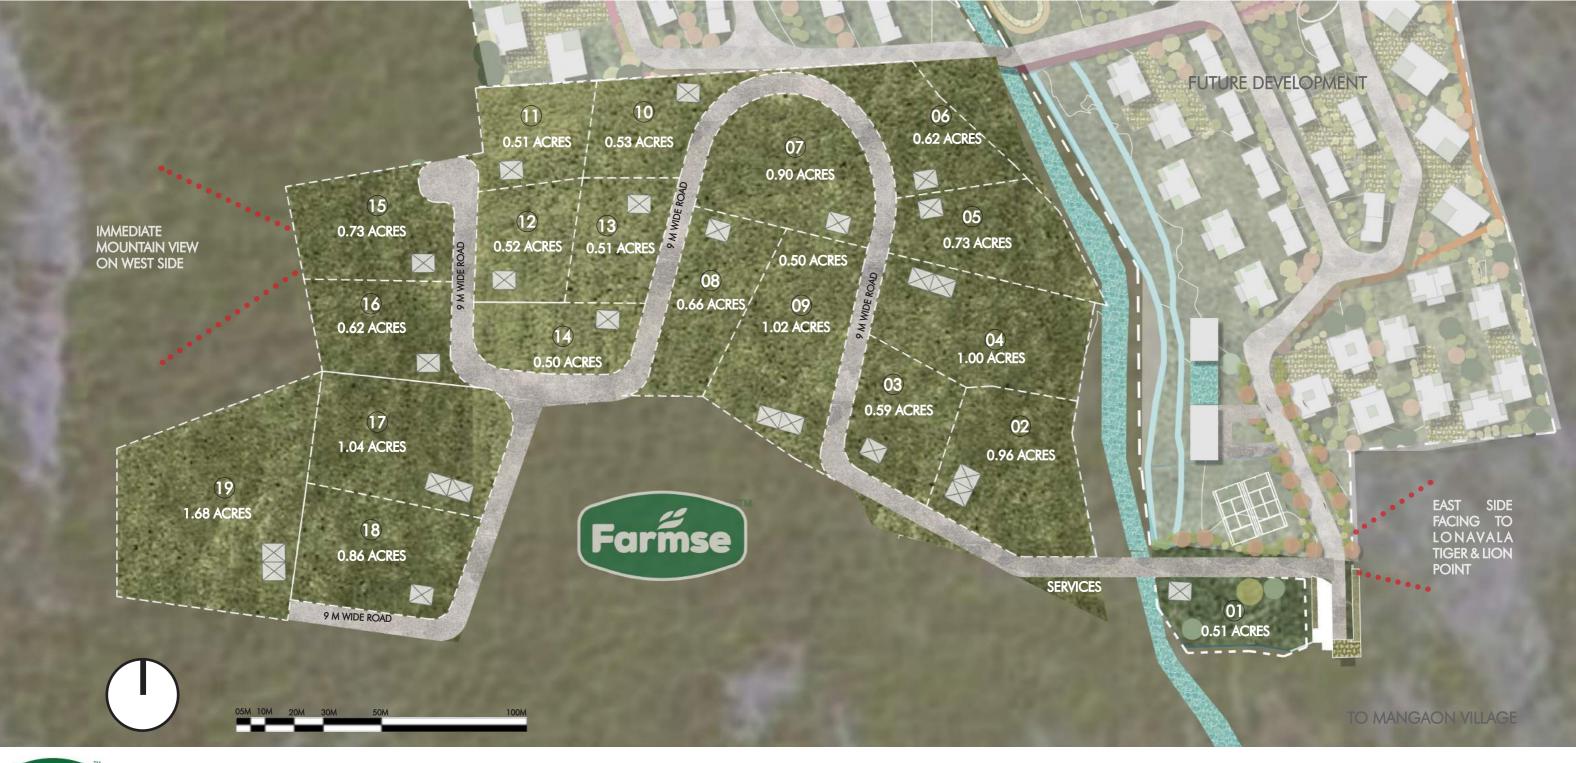

presents

farm plots

Farm Plots

crafted by Carnival Realty

Compound wall upto 5 ft height

Electrical connection with meter

Water Connection to individual plot

Fruit bearing trees – 20 nos.

Motorable road with bio swales drain

Trees alongside the road