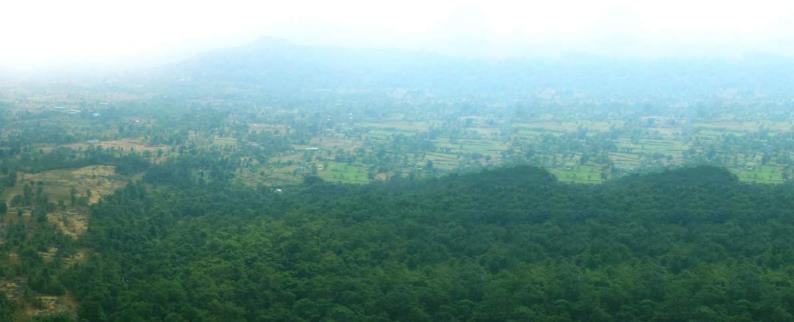

## Embedded within the Mountains

The Bellevue is spread across 50 acres of land area nestled between the lap of Sahyadri mountain ranges. It is just 100kms away from Mumbai and merely 90 kms from Pune. It takes about 40 mins to reach the site from Khalapur Toll plaza.

It overlooks scenic hills of Sahyadri with very famous picnic points like Dukes nose, Lion point, Tiger point etc. The biodiversity is so vivid in the region that a nature lover would definitely want to spend long hours there. This calls for a fantastic project design which would respond to such demands of urban customers to unwind themselves & live peaceful moments in an oxygen rich environment. The land itself is so contoured which is allowing us to design different villa categories viz. Tree house, Pool house, Courtyard house.