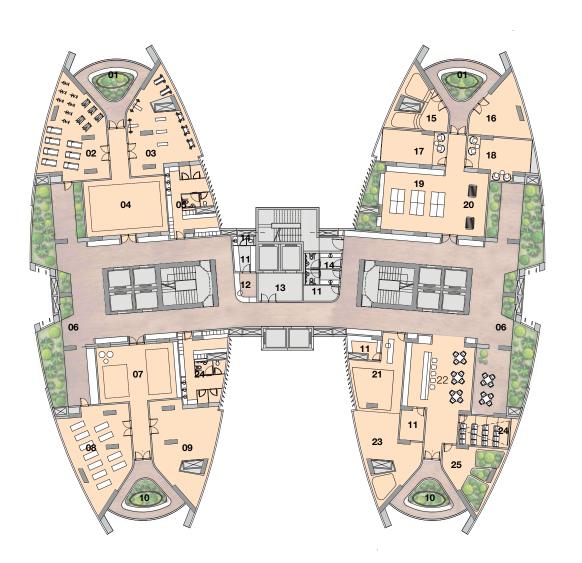

### Sky-Garden Skygarden level and amenities

Skygarden Level (Level 29 + 107.35) Skygarden Plan

01. Aromatic Garden 02. Cardio Area 03. Weights Area 04. Gym General Area 05. Male Changing Room 06. Open air Non\_Conditioned 07. Gym Stretching Area 08. Class Room 09. Private Training Room 10. Flower Garden 11. Boh 12. Service Desk 13. Service Lobby 14. Washrooms 15. Meditation 16. Yoga 17. Golf Simulation Room 18. Cricket Simulation Room 19. Tennis Table 20. Fussball 21. Creche - Kid's Space 22. Juice Bar 23. Play - Room