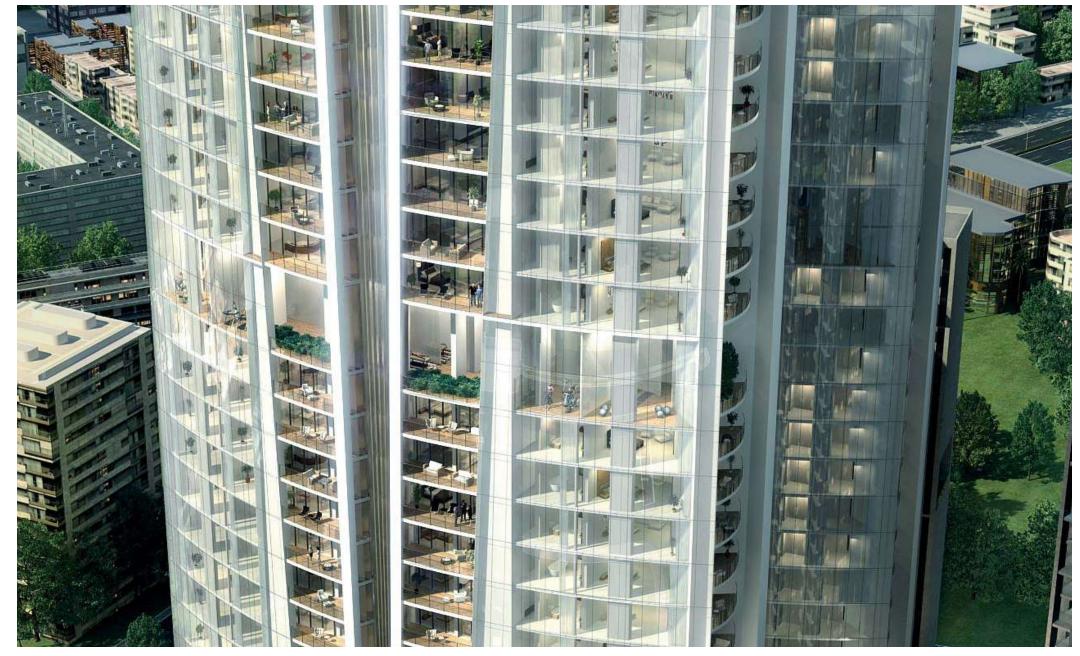

| SKYGARDEN                        |                                                                       |              |
|----------------------------------|-----------------------------------------------------------------------|--------------|
|                                  |                                                                       |              |
| Amenities:                       | Notes:                                                                | Target area  |
|                                  |                                                                       |              |
| Relaxation lounges               |                                                                       |              |
| Variety of pools and hot tubs    | Cold, warm, hot                                                       |              |
| Meditation / Yoga room           | Space should open up to terrace / garden                              |              |
| Zen garden                       |                                                                       |              |
| Aromatic garden                  |                                                                       |              |
| Café with Library                | Easy reading, relaxation                                              |              |
| Crèche                           | Kids Room                                                             | Age 1-5 yrs. |
| GYM                              |                                                                       |              |
| Cardio Room                      | Treadmills, VFX, rowing, step etc                                     |              |
| Weights Room                     |                                                                       |              |
| Stretching Area                  |                                                                       |              |
| Classrooms                       | Spinning, Pilates, dancing etc                                        |              |
| Table Tennis room                |                                                                       |              |
| Golf Simulation Room             | Simulator                                                             | Approx. 35m2 |
| Cricket Simulation Room          | Simulator                                                             |              |
| Washrooms                        |                                                                       |              |
| Private Viewing Room /<br>Cinema | Small Cinema room for special screenings (such as sports events, etc) |              |

### Sky-Garden Skygarden level and amenities

Skygarden Level (Level 29 + 107.35) Skygarden Plan

01. Aromatic Garden 02. Cardio Area 03. Weights Area 04. Gym General Area 05. Male Changing Room 06. Open air Non\_Conditioned 07. Gym Stretching Area 08. Class Room 09. Private Training Room 10. Flower Garden 11. Boh 12. Service Desk 13. Service Lobby 14. Washrooms 15. Meditation 16. Yoga 17. Golf Simulation Room 18. Cricket Simulation Room 19. Tennis Table 20. Fussball 21. Creche - Kid's Space 22. Juice Bar 23. Play - Room

Amenities

Carpet Area = 859 m2 Balcony / Terraces /Open air areas = 680 m2

Skygarden Skygarden Level Section

LEVEL 29 - SKY GARDEN