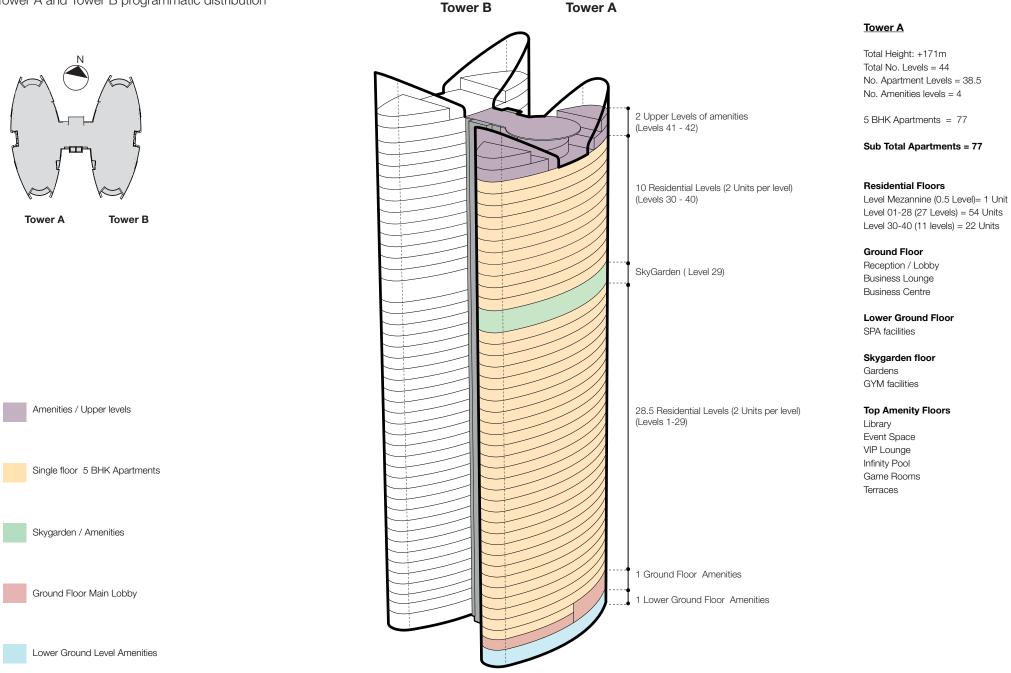

Lower Ground Floor

Ground Floor / Lobby Entrance

Mezzanine \_ 0.5 Residential Level

Residential Floors / Levels 1-28 and 30-41

Skygarden Floor / Level 29

Helipad level and Terrace Floor Amenities / Level 43

Level 42 - Amenities

#### **Programmatic Massing**

Tower A and Tower B programmatic distribution

#### **Programmatic Massing** Tower A and Tower B programmatic distribution

**Plan** UHA Column Grid