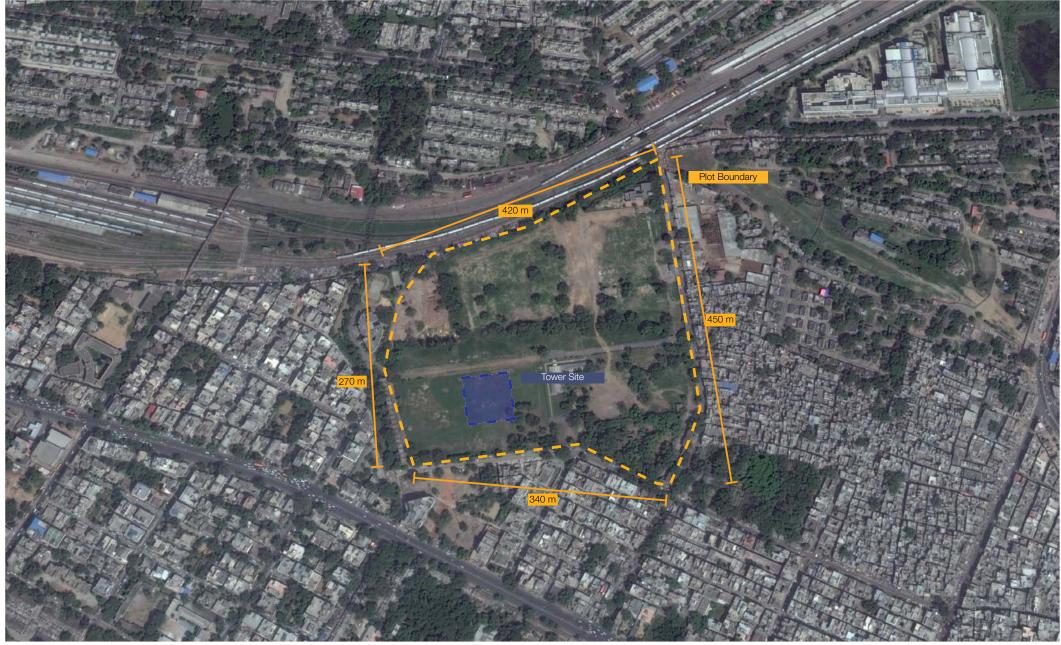

## Existing Masterplan Masterplan provided by GPM

N

India Gate

Red Fort

Lotus Temple

Swaminaryan Temple, Akshardham

Traditional + Modern Indian Fashion

#### Site Plan Integration into Masterplan Landscape

×