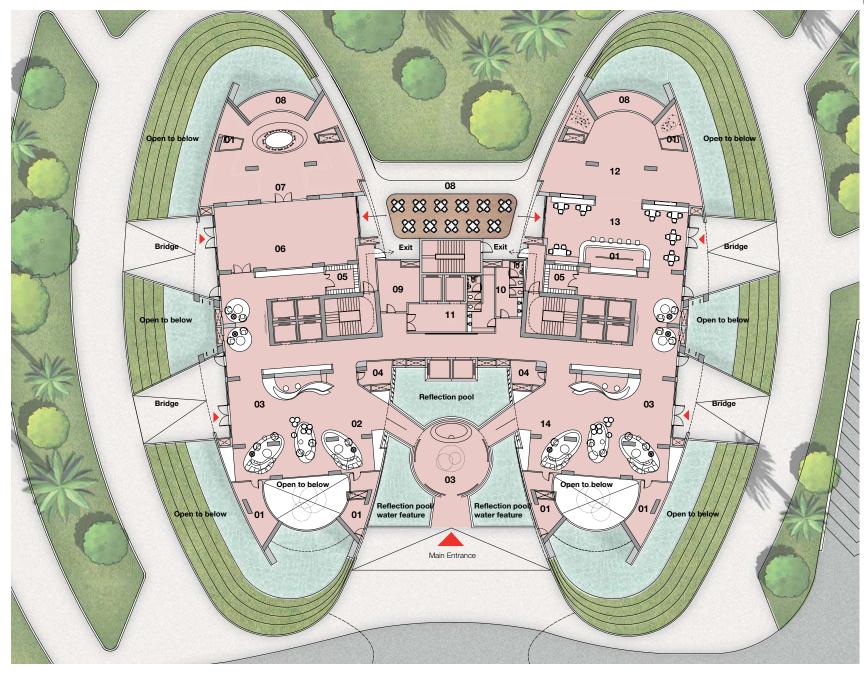

#### Ground Floor Plan Level + 1.95m

# 01. BOH02. West Lobby03. Reception / Concierge04. Staff BOH05. Mail Room06. Business Lounge

- 07. Business Centre
- 08. Terrace
- 09. Fire Control Room
- 10. Washrooms
- 11. Service Lobby
- 12. Art Gallery / Display Space
- 13. Coffee / Lounge
- 14. East Lobby

#### Amenities

Carpet Area = 1274 m2 Balcony / Terraces = 67 m2