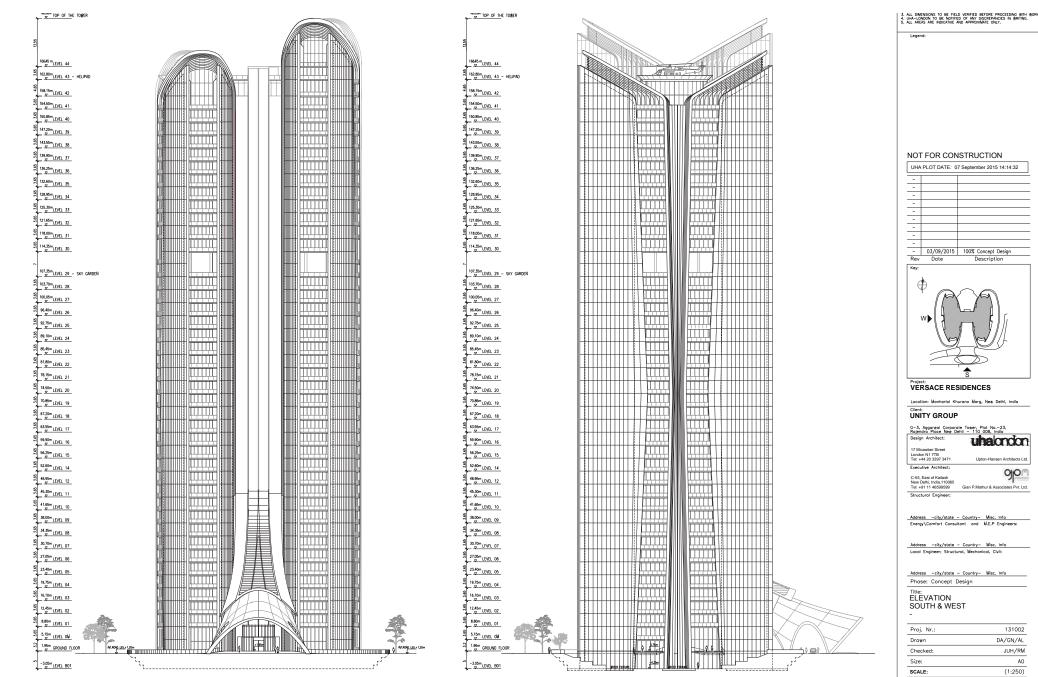

#### **Elevations**

South Elevation

West Elevation

uhalondon

90

131002

JUH/RM

(1:250)

Lower Ground Floor

Ground Floor / Lobby Entrance

Mezzanine \_ 0.5 Residential Level

Residential Floors / Levels 1-28 and 30-41

Skygarden Floor / Level 29

Helipad level and Terrace Floor Amenities / Level 43