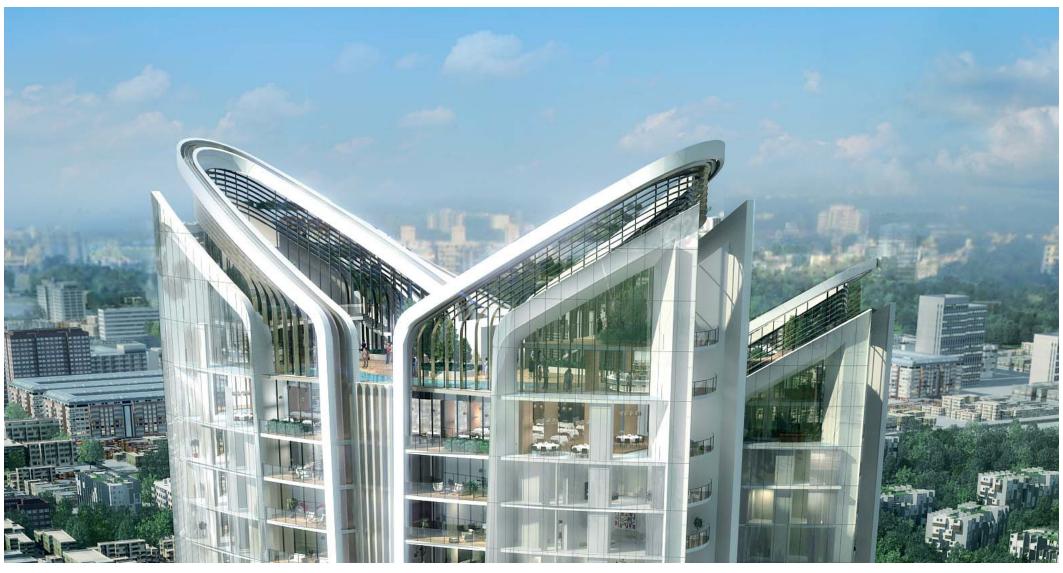

#### **Programmatic Massing**

Tower A and Tower B programmatic distribution

#### **Programmatic Massing** Tower A and Tower B programmatic distribution

**Plan** UHA Column Grid

# Upper Levels of the Tower VIP bar at Level 41

02. Library
03. Game Room
04. Cigar Vip lounge
05. Entry lobby
06. Private Lift Lobby
07. Utility
08. Servant Apartments
09. Washrooms
10. Foyer
11. Kitchen
12. Dining Area
13. Bedroom
14. Living Area
15. Children's Bedroom
16. Master Bedroom

#### Amenities

Carpet Area = 1200 m2 Balcony / Terraces = 180 m2

N

01. Mechanical Floor
02. Sky Terrace and Greenery
Below
03. Helipad
04. LMR
05. Balcony
06. Dumbwaiters - Connection

- with Kitchen
- 07. Changing Room Female
- 08. Cocktail Bar
- 09. Relaxation Lounge
- 10. Changing Room Male
- 11. Dj Booth and Dancing Area
- 12. Infinity Pool