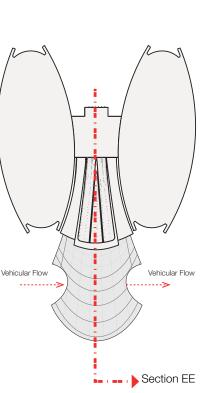

#### Amenities

Carpet Area = 1369 m2 Balcony / Terraces = 188 m2

Geometric Relationship between canopy and Tower

Ground level openings allow unobstructed vehicular flow on the drop off

Section EE Section Detail of the Main entrance from West to East