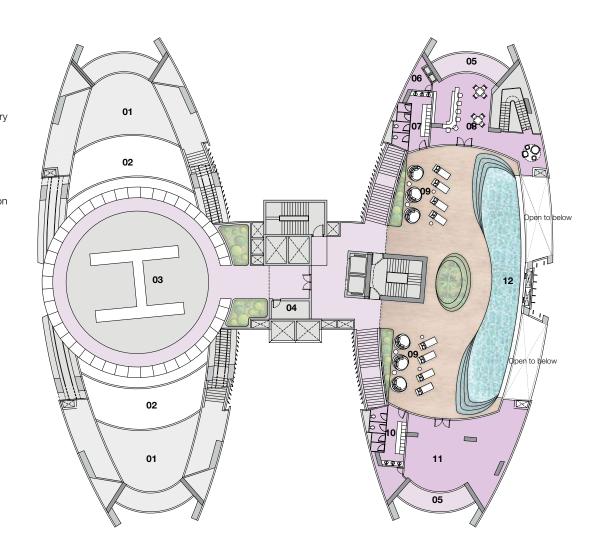

### Sky-Garden Skygarden level and amenities

Skygarden Level (Level 29 + 107.35) Skygarden Plan

01. Aromatic Garden 02. Cardio Area 03. Weights Area 04. Gym General Area 05. Male Changing Room 06. Open air Non\_Conditioned 07. Gym Stretching Area 08. Class Room 09. Private Training Room 10. Flower Garden 11. Boh 12. Service Desk 13. Service Lobby 14. Washrooms 15. Meditation 16. Yoga 17. Golf Simulation Room 18. Cricket Simulation Room 19. Tennis Table 20. Fussball 21. Creche - Kid's Space 22. Juice Bar 23. Play - Room

Amenities

Carpet Area = 859 m2 Balcony / Terraces /Open air areas = 680 m2

Skygarden Skygarden Level Section

LEVEL 29 - SKY GARDEN