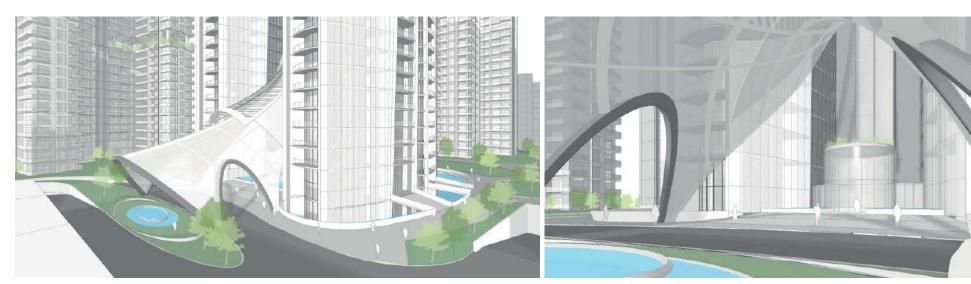

#### Amenities

Carpet Area = 1369 m2 Balcony / Terraces = 188 m2

Geometric Relationship between canopy and Tower

Ground level openings allow unobstructed vehicular flow on the drop off

Section EE Section Detail of the Main entrance from West to East

#### Perspective Views

View from South / Drop-off with water feature

View from Grand Entrance Drop-off

#### **Perspective Views**

View from North East / Entrance from Park

View from below Entrance Canopy