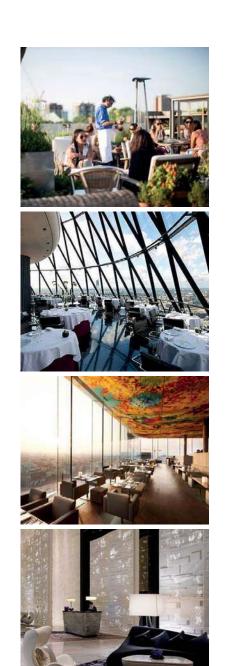

| Amenities:                  | Notes:                                                             | Target area  |
|-----------------------------|--------------------------------------------------------------------|--------------|
|                             | ·                                                                  |              |
| Cocktail Bar                | In proximity to pool and external terraces.                        |              |
| VIP Cigar Lounge            | Potential for whisky bar                                           |              |
| Games Room                  | Connected to Cigar lounge                                          |              |
| Pool / Snooker Room         | Connected to Games room and cigar lounge                           |              |
| 'High Tea' lounge / Cafe    | Luxury lounge to enjoy classic British<br>'High tea' or coffee     | CAN BE CLUBB |
| Reading room / library      | Place to read newspaper, magazines<br>etc. Should offer free WI-FI |              |
| Signature Restaurant        | Possibility for feature restaurant with<br>celebrity chef          |              |
| Private dining room(s)      | Part of restaurant                                                 |              |
| Live Music / Piano area     | Raised area for piano                                              |              |
| Event Spaces for hire       | Mid-sized spaces for VIP events                                    | 150-200 pax  |
| Washrooms                   | Strategically placed to                                            |              |
| Kitchen                     | Kitchen will need to cater to both                                 |              |
|                             | restaurant, bar, event spaces and lounge                           |              |
|                             | areas. Will need direct access to service                          |              |
|                             | elevators. Should potentially                                      |              |
|                             | accommodate different types of cuisines                            |              |
|                             | (sushi, Asian fusion, etc)                                         |              |
| BOH                         | Staff areas, storage, laundry etc                                  |              |
| Helipad                     | Direct access to clubhouse amenities.                              |              |
| External 'sky' terraces and | Could be a range of terraces linked to                             |              |
| observation areas           | the various amenities with ranging                                 |              |
|                             | degrees of privacy                                                 |              |
| Infinity pool               | Pool should be in direct proximity to                              |              |
|                             | cocktail bar and deck.                                             |              |
| Pool deck with cabanas      | Should have both shaded and exposed                                |              |
| and loungers                | areas. Should have covered area for use                            |              |
|                             | during monsoon areas                                               |              |
| DJ booth                    | In proximity to cocktail bar and pool                              |              |
| <u></u>                     | areas                                                              |              |
| Changing rooms              | Must be situated with direct access to                             |              |
|                             | pool area. Must be separate from restaurant and lounge areas       |              |

# Upper Levels of the Tower VIP bar at Level 41

02. Library
03. Game Room
04. Cigar Vip lounge
05. Entry lobby
06. Private Lift Lobby
07. Utility
08. Servant Apartments
09. Washrooms
10. Foyer
11. Kitchen
12. Dining Area
13. Bedroom
14. Living Area
15. Children's Bedroom
16. Master Bedroom