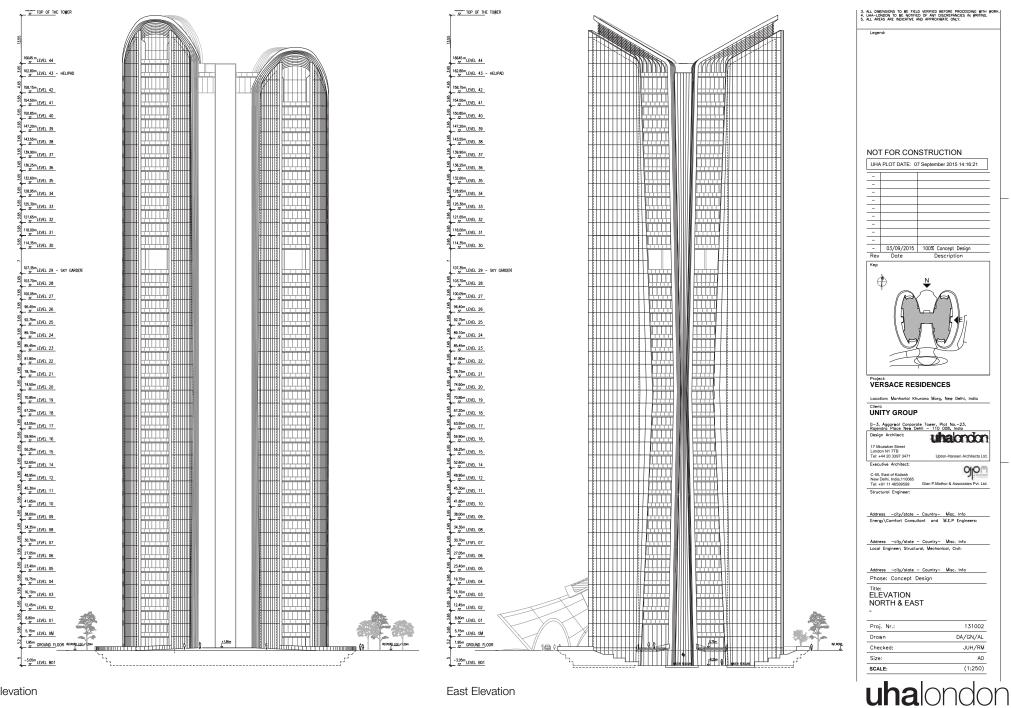

#### **Elevations**

East Elevation

Lower Ground Floor

Ground Floor / Lobby Entrance

Mezzanine \_ 0.5 Residential Level

Residential Floors / Levels 1-28 and 30-41

Skygarden Floor / Level 29

Helipad level and Terrace Floor Amenities / Level 43