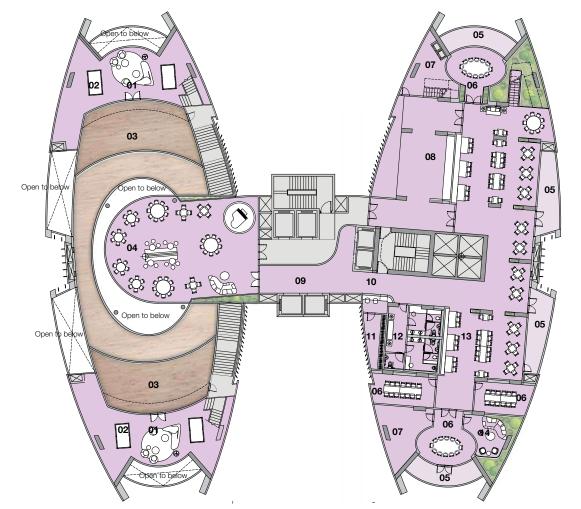

### Sky-Garden Skygarden level and amenities

Skygarden Level (Level 29 + 107.35) Skygarden Plan

01. Aromatic Garden 02. Cardio Area 03. Weights Area 04. Gym General Area 05. Male Changing Room 06. Open air Non\_Conditioned 07. Gym Stretching Area 08. Class Room 09. Private Training Room 10. Flower Garden 11. Boh 12. Service Desk 13. Service Lobby 14. Washrooms 15. Meditation 16. Yoga 17. Golf Simulation Room 18. Cricket Simulation Room 19. Tennis Table 20. Fussball 21. Creche - Kid's Space 22. Juice Bar 23. Play - Room

Amenities

Carpet Area = 859 m2 Balcony / Terraces /Open air areas = 680 m2

Skygarden Skygarden Level Section

LEVEL 29 - SKY GARDEN