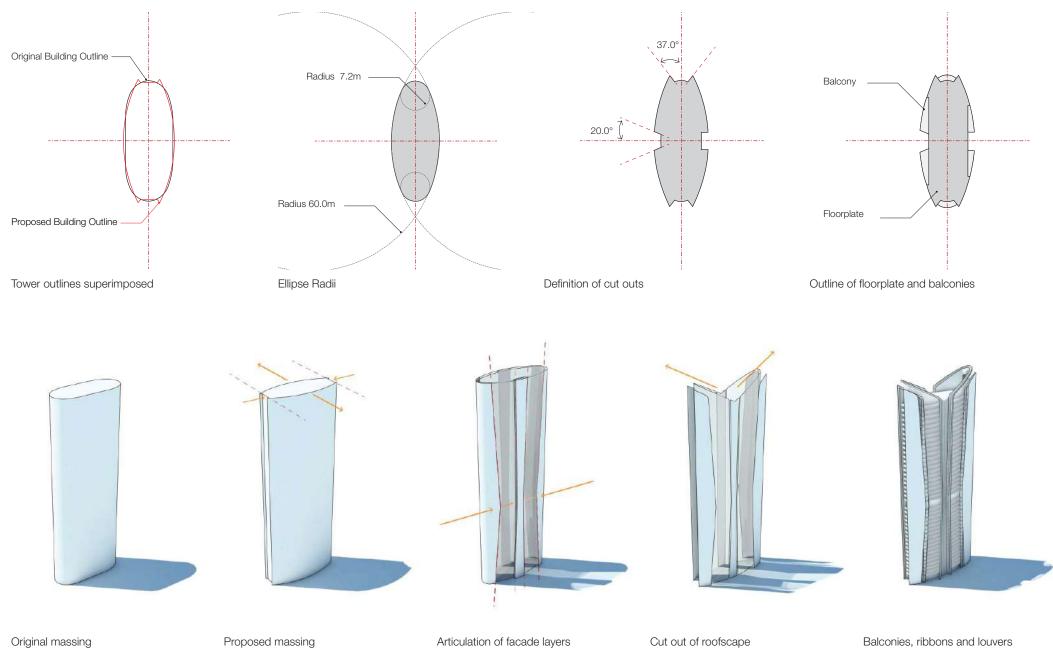

Development of Tower form Multiple Layering - Transparency and transluscency

Multiple layers

Transparency and transluscency

Sculpting of layers

#### Development of plan and volume

Multiple layers and cutaways

Alu. Panels

#### Materiality

Material Layers - reference images

02. Balconies

03. Louvers