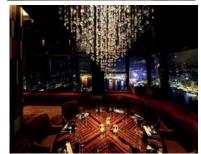

| Amenities:                  | Notes:                                                             | Target area  |
|-----------------------------|--------------------------------------------------------------------|--------------|
|                             | ·                                                                  |              |
| Cocktail Bar                | In proximity to pool and external terraces.                        |              |
| VIP Cigar Lounge            | Potential for whisky bar                                           |              |
| Games Room                  | Connected to Cigar lounge                                          |              |
| Pool / Snooker Room         | Connected to Games room and cigar lounge                           |              |
| 'High Tea' lounge / Cafe    | Luxury lounge to enjoy classic British<br>'High tea' or coffee     | CAN BE CLUBB |
| Reading room / library      | Place to read newspaper, magazines<br>etc. Should offer free WI-FI |              |
| Signature Restaurant        | Possibility for feature restaurant with<br>celebrity chef          |              |
| Private dining room(s)      | Part of restaurant                                                 |              |
| Live Music / Piano area     | Raised area for piano                                              |              |
| Event Spaces for hire       | Mid-sized spaces for VIP events                                    | 150-200 pax  |
| Washrooms                   | Strategically placed to                                            |              |
| Kitchen                     | Kitchen will need to cater to both                                 |              |
|                             | restaurant, bar, event spaces and lounge                           |              |
|                             | areas. Will need direct access to service                          |              |
|                             | elevators. Should potentially                                      |              |
|                             | accommodate different types of cuisines                            |              |
|                             | (sushi, Asian fusion, etc)                                         |              |
| BOH                         | Staff areas, storage, laundry etc                                  |              |
| Helipad                     | Direct access to clubhouse amenities.                              |              |
| External 'sky' terraces and | Could be a range of terraces linked to                             |              |
| observation areas           | the various amenities with ranging                                 |              |
|                             | degrees of privacy                                                 |              |
| Infinity pool               | Pool should be in direct proximity to                              |              |
|                             | cocktail bar and deck.                                             |              |
| Pool deck with cabanas      | Should have both shaded and exposed                                |              |
| and loungers                | areas. Should have covered area for use                            |              |
|                             | during monsoon areas                                               |              |
| DJ booth                    | In proximity to cocktail bar and pool                              |              |
| <u></u>                     | areas                                                              |              |
| Changing rooms              | Must be situated with direct access to                             |              |
|                             | pool area. Must be separate from restaurant and lounge areas       |              |

#### Amenities

Carpet Area = 1200 m2 Balcony / Terraces = 180 m2

N

01. Mechanical Floor
02. Sky Terrace and Greenery
Below
03. Helipad
04. LMR
05. Balcony
06. Dumbwaiters - Connection

- with Kitchen
- 07. Changing Room Female
- 08. Cocktail Bar
- 09. Relaxation Lounge
- 10. Changing Room Male
- 11. Dj Booth and Dancing Area
- 12. Infinity Pool