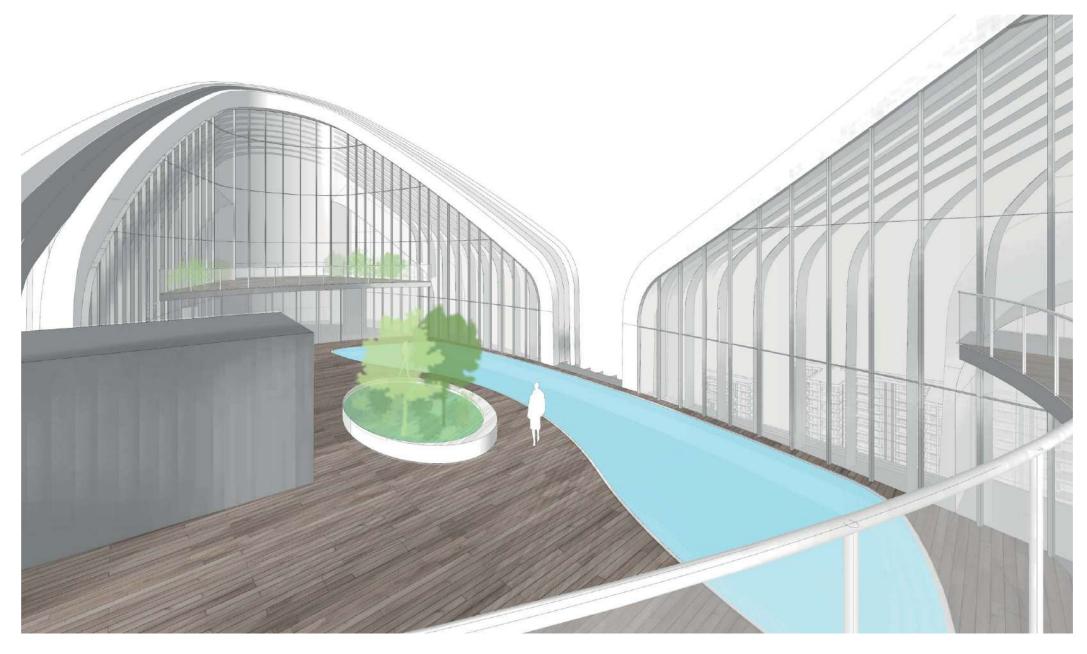

### Sky-Garden Skygarden level and amenities

Skygarden Level (Level 29 + 107.35) Skygarden Plan

01. Aromatic Garden 02. Cardio Area 03. Weights Area 04. Gym General Area 05. Male Changing Room 06. Open air Non\_Conditioned 07. Gym Stretching Area 08. Class Room 09. Private Training Room 10. Flower Garden 11. Boh 12. Service Desk 13. Service Lobby 14. Washrooms 15. Meditation 16. Yoga 17. Golf Simulation Room 18. Cricket Simulation Room 19. Tennis Table 20. Fussball 21. Creche - Kid's Space 22. Juice Bar 23. Play - Room

Amenities

Carpet Area = 859 m2 Balcony / Terraces /Open air areas = 680 m2

Skygarden Skygarden Level Section

LEVEL 29 - SKY GARDEN