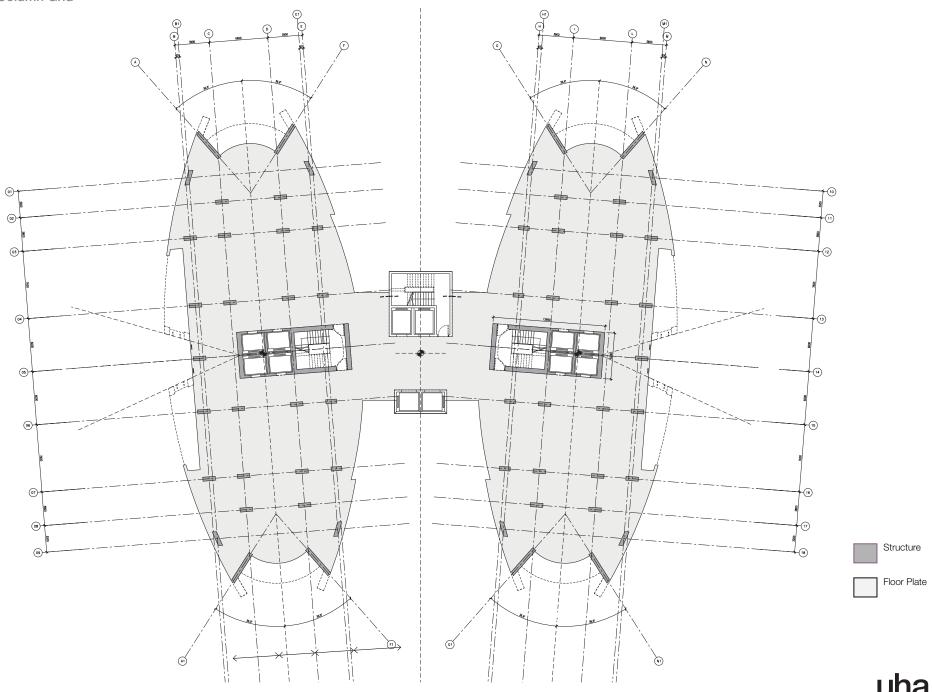

#### **Programmatic Massing** Tower A and Tower B programmatic distribution

**Plan** UHA Column Grid

#### Ground Floor Plan Level + 1.95m