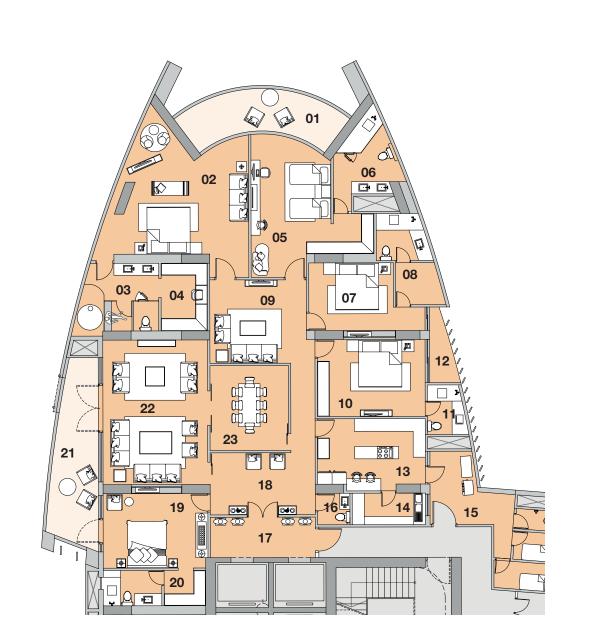

#### **Residential Levels**

| 01.Balcony<br>2.1 x 6.8m (14.3m2)            | 19.Bedroom 01<br>3.6x 5.1m (18.4m2)       |
|----------------------------------------------|-------------------------------------------|
| 02.Master Bedroom<br>7.7 x 6.4m (45.0m2)     | 20.En-Suite + Dress<br>1.8 x 5.1m (9.0m2) |
| 03.En-Suite<br>3.4 x 3.4m (7.9m2)            | 21.Balcony<br>8.9 x 2.6m (23.4 m2)        |
| 04.Walk in Wardrobe<br>2.3 x 3.4m (7.9m2)    | 22.Living Area<br>7.2 x 5.2m (37.5m2)     |
| 05.Children's Bedroom<br>3.7 x 5.1m (18.9m2) | 23.Dining Area<br>3.9 x 4.2m (16.4m2)     |
| 06.En-Suite<br>4.5 x 3.8m (17.1m2)           |                                           |
| 07.Bedroom 02<br>3.4 x 5.6m (19m2)           |                                           |
| 08.En-Suite + Dress<br>4.5 x 2.8m (11.2m2)   |                                           |
| 09.Tv Room<br>4.7 x 4.1m (19.3m2)            |                                           |
| 10.Bedroom 03<br>5.5 x 3.9m (20.9m2)         |                                           |
| 11.En-Suite<br>2.4 x 2.0m (4.8m2)            |                                           |
| 12.Balcony<br>3.7 x 1.5m (5.6m2)             |                                           |
| 13.Kitchen<br>5.3 x 3.6m (19.0m2)            |                                           |
| 14.Utility<br>1.8 x 4.0m (8.0m2)             |                                           |
| 15.Utility Balcony<br>3.5 x 4.1m (14.4m2)    |                                           |
| 16.Toilet<br>1.5 x 1.5m (2.3m2)              |                                           |
| 17.Lift Lobby<br>5.2 x 2.1m (10.4m2)         |                                           |
|                                              |                                           |

18.Entrance Lobby 5.1 x 3.2m (16.4m2)

Buildable Area - 904 m2

One 5BHK Apartment Carpet Area - 344 m2

One 5 BHK Apartment Balcony Area - 43 m2

| Single Unit            | Previous | Proposed |
|------------------------|----------|----------|
| Room                   | Size     | (m2)     |
| Balcony (Main)         | 27       | 23.9     |
| Master Bedroom         | 30       | 45       |
| Master En-suite        | 20       | 11.6     |
| Master Wardrobe        | 9        | 7.9      |
| Bedroom 02             | 20       | 19       |
| En-Suite + Wardrobe 02 | 9        | 11.2     |
| Bedroom 03             | 15       | 20.9     |
| En-Suite + Wardrobe 03 | 12       | 4.8      |
| Bedroom 04             | 20       | 18.4     |
| En-Suite + Wardrobe 04 | 5        | 9        |
| Children's Room        | 19       | 28.4     |
| Childrens En-Suite     | 13       | 17.1     |
| TV Room                | 16       | 19.3     |
| Dining Room            | 15       | 16.4     |
| Lounge                 | 38       | 37.5     |
| Lift Lobby             | 11       | 10.4     |
| Entrance Lobby         | 15       | 16.4     |
| Powder Room            | 3.4      | 2.9      |
| Kitchen                | 18       | 19       |
| Utility                | 2.4      | 5.8      |
| Utility Balcony        | 7        | 14.4     |

1 Typical 5BHK Apartment Areas