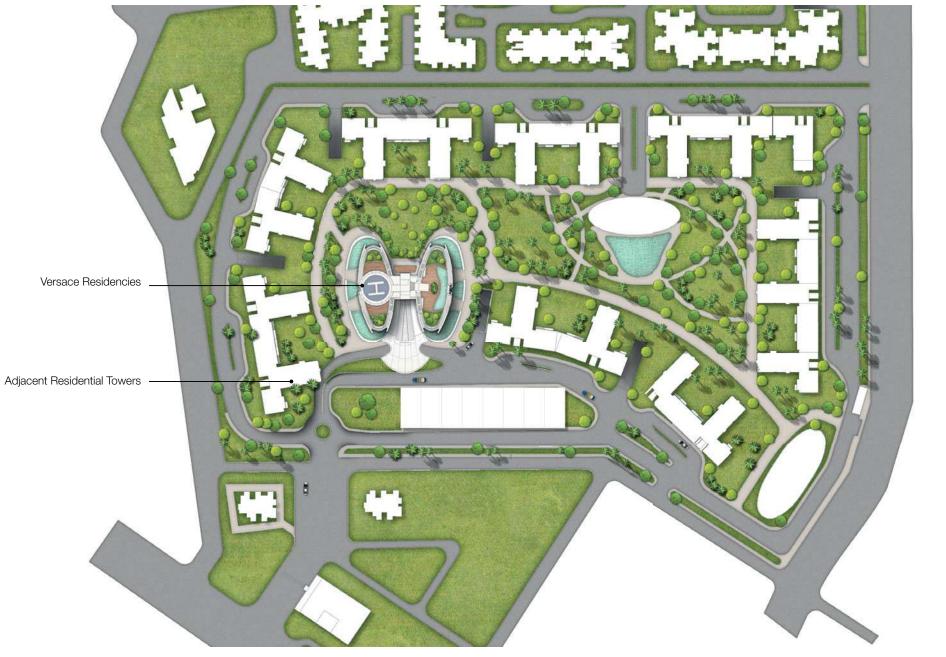

s assumed the role of brand Creative Director. She has since created the 'Young Versace' children's line, alongside their men's and women's collections, and subsequently branched out to establish the highly regarded Versace Interior Design Studio and Versace Home, bringing the fashion house's glamour and luxury into everyday living.





Development of Tower form Multiple Layering - Transparency and transluscency





Multiple layers





Transparency and transluscency



Sculpting of layers





#### Development of plan and volume

Multiple layers and cutaways





Alu. Panels





#### Materiality

Material Layers - reference images





02. Balconies

03. Louvers

#### Site Setting out

Setting out of Tower within Masterplan





N

#### Site Plan Integration into Masterplan Landscape





×

#### **Perspective Views**



Street level view from South West

Street level view from South East





Top view from North West

Top view from South West



#### **Elevations**



South Elevation

West Elevation

uhalondon

90

131002

JUH/RM

(1:250)

AO

#### **Elevations**



East Elevation

## Proposed Amenities Location



| Amenities:                       | Notes:                                                              | Target area |
|----------------------------------|---------------------------------------------------------------------|-------------|
|                                  |                                                                     |             |
| SPA                              |