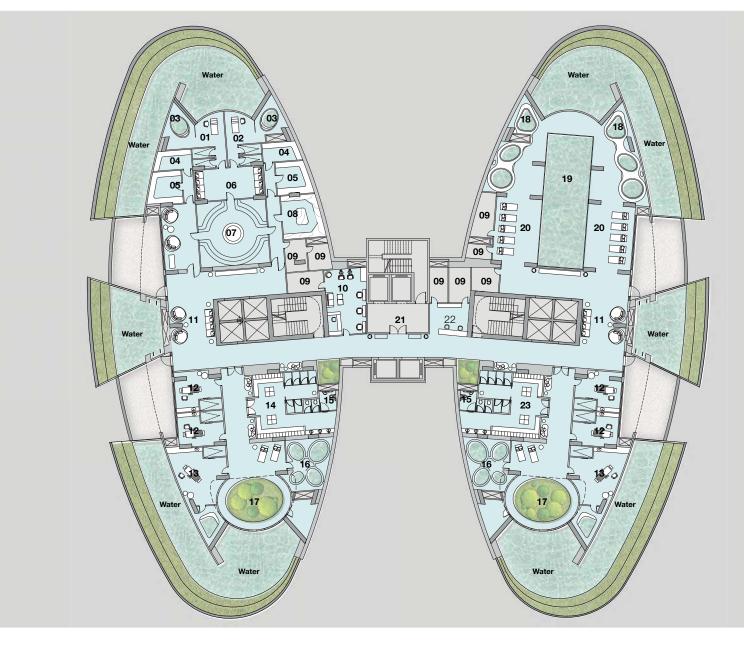

#### Lower Ground Floor Plan Level -3.05 m

- 02. Scrub Room Male
- 03. Tub

Ν

- 04. Steam
- 05. Sauna
- 06. Unisex Lounge
- 07. Unisex Hammam
- 08. Pink Hammam
- 09. BOH
- 10. Hair Dressing Salon
- 11. Waiting Lounge
- 12. Treatment Room
- 13. Vip Treatment Room
- 14. Female Changing Room
- 15. Washrooms
- 16. Relaxation Pods
- 17. Garden
- 18. Vitality Pods + Tubs
- 19. Long Lap Pool
- 20. Relaxation Area
- 21. Service Lobby
- 22. Reception
- 23. Male Changing Room

#### Amenities

Carpet Area = 1369 m2 Balcony / Terraces = 188 m2

Geometric Relationship between canopy and Tower

Ground level openings allow unobstructed vehicular flow on the drop off

Section EE Section Detail of the Main entrance from West to East