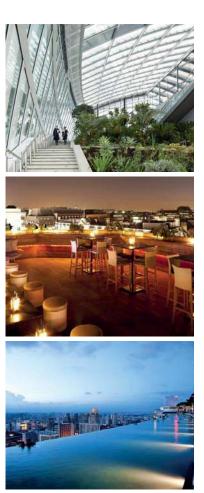

| Amenities:                  | Notes:                                                             | Target area  |
|-----------------------------|--------------------------------------------------------------------|--------------|
|                             | ·                                                                  |              |
| Cocktail Bar                | In proximity to pool and external terraces.                        |              |
| VIP Cigar Lounge            | Potential for whisky bar                                           |              |
| Games Room                  | Connected to Cigar lounge                                          |              |
| Pool / Snooker Room         | Connected to Games room and cigar lounge                           |              |
| 'High Tea' lounge / Cafe    | Luxury lounge to enjoy classic British<br>'High tea' or coffee     | CAN BE CLUBB |
| Reading room / library      | Place to read newspaper, magazines<br>etc. Should offer free WI-FI |              |
| Signature Restaurant        | Possibility for feature restaurant with<br>celebrity chef          |              |
| Private dining room(s)      | Part of restaurant                                                 |              |
| Live Music / Piano area     | Raised area for piano                                              |              |
| Event Spaces for hire       | Mid-sized spaces for VIP events                                    | 150-200 pax  |
| Washrooms                   | Strategically placed to                                            |              |
| Kitchen                     | Kitchen will need to cater to both                                 |              |
|                             | restaurant, bar, event spaces and lounge                           |              |
|                             | areas. Will need direct access to service                          |              |
|                             | elevators. Should potentially                                      |              |
|                             | accommodate different types of cuisines                            |              |
|                             | (sushi, Asian fusion, etc)                                         |              |
| BOH                         | Staff areas, storage, laundry etc                                  |              |
| Helipad                     | Direct access to clubhouse amenities.                              |              |
| External 'sky' terraces and | Could be a range of terraces linked to                             |              |
| observation areas           | the various amenities with ranging                                 |              |
|                             | degrees of privacy                                                 |              |
| Infinity pool               | Pool should be in direct proximity to                              |              |
|                             | cocktail bar and deck.                                             |              |
| Pool deck with cabanas      | Should have both shaded and exposed                                |              |
| and loungers                | areas. Should have covered area for use                            |              |
|                             | during monsoon areas                                               |              |
| DJ booth                    | In proximity to cocktail bar and pool                              |              |
| <u></u>                     | areas                                                              |              |
| Changing rooms              | Must be situated with direct access to                             |              |
|                             | pool area. Must be separate from restaurant and lounge areas       |              |

#### Amenities

Carpet Area = 1200 m2 Balcony / Terraces = 180 m2

N

01. Mechanical Floor
02. Sky Terrace and Greenery
Below
03. Helipad
04. LMR
05. Balcony
06. Dumbwaiters - Connection

- with Kitchen
- 07. Changing Room Female
- 08. Cocktail Bar
- 09. Relaxation Lounge
- 10. Changing Room Male
- 11. Dj Booth and Dancing Area
- 12. Infinity Pool