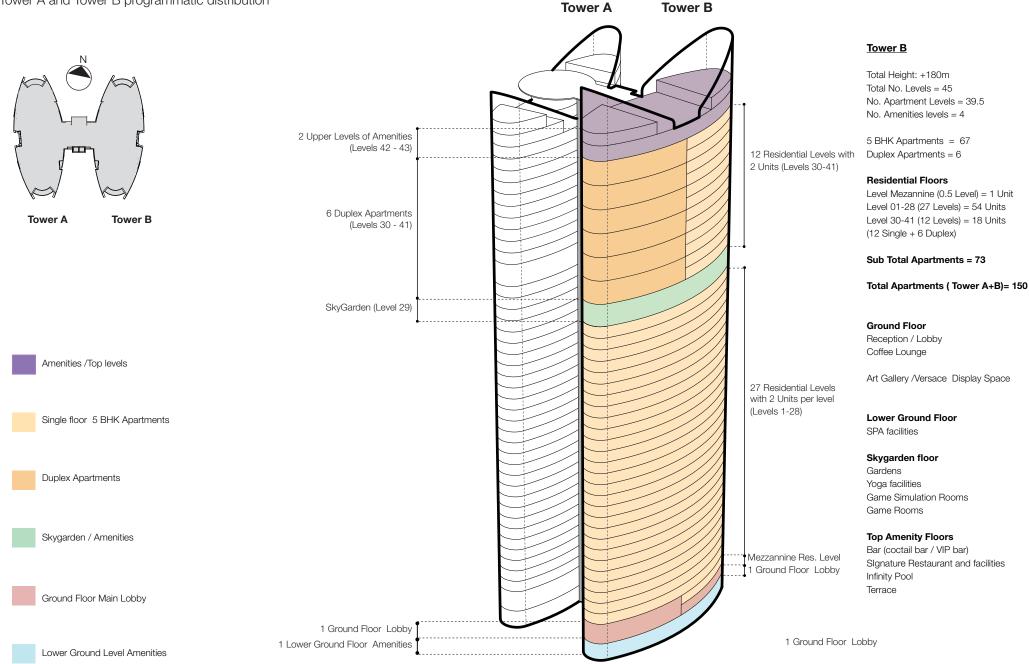

Lower Ground Floor

Ground Floor / Lobby Entrance

Mezzanine \_ 0.5 Residential Level

Residential Floors / Levels 1-28 and 30-41

Skygarden Floor / Level 29

Helipad level and Terrace Floor Amenities / Level 43

Level 42 - Amenities

#### **Programmatic Massing**

Tower A and Tower B programmatic distribution

#### **Programmatic Massing** Tower A and Tower B programmatic distribution

**Plan** UHA Column Grid

#### Amenities

Carpet Area = 1274 m2 Balcony / Terraces = 67 m2

#### Amenities

Carpet Area = 761 m2 Balcony / Terraces = 83 m2

#### Amenities

Carpet Area = 1369 m2 Balcony / Terraces = 188 m2

Geometric Relationship between canopy and Tower

Ground level openings allow unobstructed vehicular flow on the drop off

Section EE Section Detail of the Main entrance from West to East

Amenities

Carpet Area = 859 m2 Balcony / Terraces /Open air areas = 680 m2

Skygarden Skygarden Level Section

LEVEL 29 - SKY GARDEN

#### Amenities

Carpet Area = 257 m2 Balcony / Terraces = 376 m2

N

- 01. Game Room 02. Snooker
- 03. Sky Terrace and Greenery
- 04. Event Space
- 05. Balcony
- 06. Private Dining Room
- 07. Boh
- 08. Kitchen
- 09. Entry Lobby
- 10. Reception
- 11. Cloak Room
- 12. Washrooms
- 13. Signature Restaurant
- 14. Lounge

#### Amenities

Carpet Area = 1200 m2 Balcony / Terraces = 180 m2

N

01. Mechanical Floor
02. Sky Terrace and Greenery
Below
03. Helipad
04. LMR
05. Balcony
06. Dumbwaiters - Connection

- with Kitchen
- 07. Changing Room Female
- 08. Cocktail Bar
- 09. Relaxation Lounge
- 10. Changing Room Male
- 11. Dj Booth and Dancing Area
- 12. Infinity Pool

#### Amenities

Carpet Area = 270 m2 Balcony / Terraces = 850 m2

N

West - East section

43-200

61,93

CENTRAL AND

GENERAL NOTES: DO NOT SCALE DRAWINGS, DIVENSIONS GOVERN.
 ALL DIVENSIONS ARE IN MILLIMETERS UNLESS NOTED OTHERWISE.
 ALL DIVENSIONS TO BE FIELD VERIFIED BEFORE PROCEEDING WITH WORK
 UNA-LONDON TO BE NOTIFIED OF ANY DISCREPANCIES IN WRITING.
 ALL AREAS ARE INDCATIVE AND APPROXIMATE ONLY. Legend: NOT FOR CONSTRUCTION UHA PLOT DATE: 02 September 2015 17:01:01 --A 02/09/2015 100% Concept Design Rev Date Description ۲ A Location: Manharlal Khurana Marg, New Delhi, India UNITY GROUP Rajendra Place New Dehli - 110 008, India Design Architect: Executive Archit 90