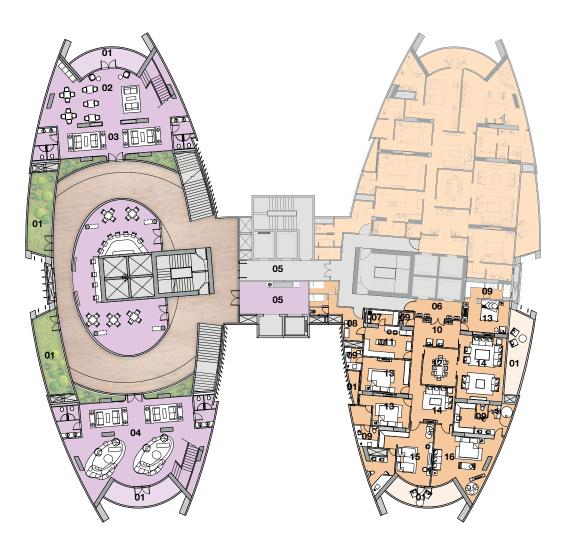

#### Ground Floor Plan Level + 1.95m

# 01. BOH02. West Lobby03. Reception / Concierge04. Staff BOH05. Mail Room06. Business Lounge

- 07. Business Centre
- 08. Terrace
- 09. Fire Control Room
- 10. Washrooms
- 11. Service Lobby
- 12. Art Gallery / Display Space
- 13. Coffee / Lounge
- 14. East Lobby