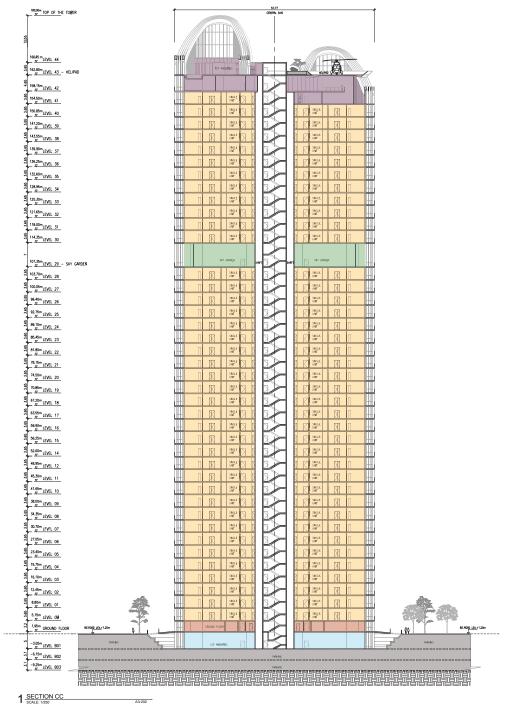

Lower Ground Floor

Ground Floor / Lobby Entrance

Mezzanine \_ 0.5 Residential Level

Residential Floors / Levels 1-28 and 30-41

Skygarden Floor / Level 29

Helipad level and Terrace Floor Amenities / Level 43

Level 42 - Amenities

THE BUILDING SECTION CC -

| SCALE:     | (1:250)  |
|------------|----------|
| Size:      | AO       |
| Checked:   | JUH/RM   |
| Drawn      | DA/GN/AL |
| Proj. Nr.: | 131002   |

- A3-202 A Bidg. | Sheet No. Rev