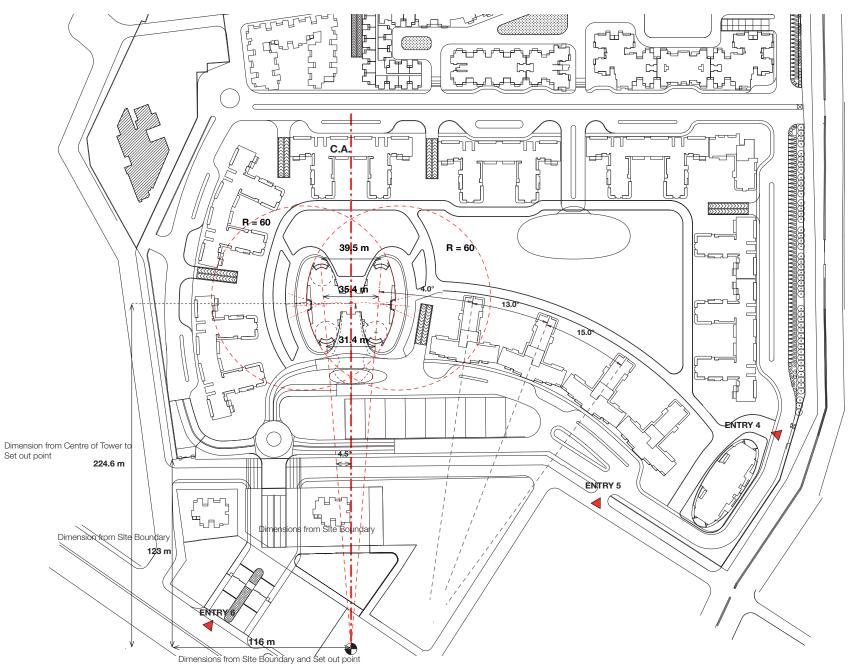

th in 1997 of Gianni Versace, his sister Donatella Versace has assumed the role of brand Creative Director. She has since created the 'Young Versace' children's line, alongside their men's and women's collections, and subsequently branched out to establish the highly regarded Versace Interior Design Studio and Versace Home, bringing the fashion house's glamour and luxury into everyday living.





Development of Tower form Multiple Layering - Transparency and transluscency





Multiple layers





Transparency and transluscency



Sculpting of layers





#### Development of plan and volume

Multiple layers and cutaways





Alu. Panels





#### Materiality

Material Layers - reference images





02. Balconies

03. Louvers

#### Site Setting out

Setting out of Tower within Masterplan





N

#### Site Plan Integration into Masterplan Landscape





×

#### **Perspective Views**



Street level view from South West

Street level view from South East





Top view from North West

Top view from South West



#### **Elevations**



South Elevation

West Elevation

uhalondon

90

131002

JUH/RM

(1:250)

AO

#### **Elevations**



East Elevation

## Proposed Amenities Location



| Amenities:                       | Notes:                                                              | Target area |
|----------------------------------|---------------------------------------------------------------------|-------------|
|                                  |                                                                     |             |
| SPA                              |