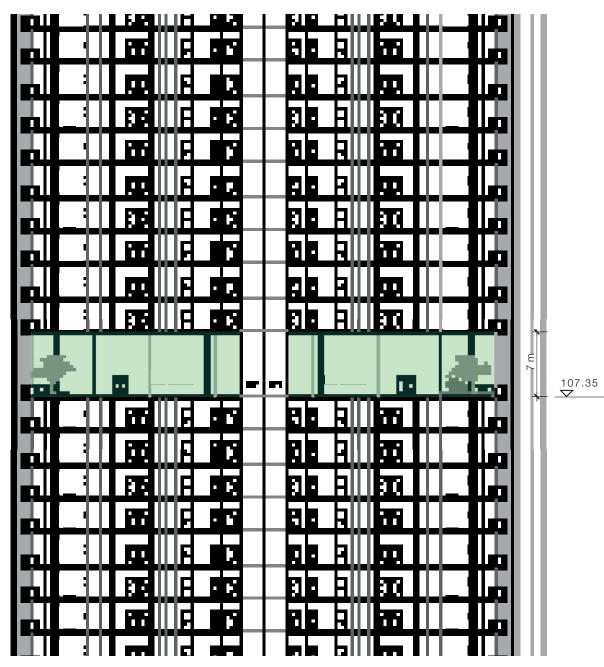

### Sky-Garden Skygarden level and amenities

Skygarden Level (Level 29 + 107.35) Skygarden Plan

01. Aromatic Garden 02. Cardio Area 03. Weights Area 04. Gym General Area 05. Male Changing Room 06. Open air Non\_Conditioned 07. Gym Stretching Area 08. Class Room 09. Private Training Room 10. Flower Garden 11. Boh 12. Service Desk 13. Service Lobby 14. Washrooms 15. Meditation 16. Yoga 17. Golf Simulation Room 18. Cricket Simulation Room 19. Tennis Table 20. Fussball 21. Creche - Kid's Space 22. Juice Bar 23. Play - Room

Amenities

Carpet Area = 859 m2 Balcony / Terraces /Open air areas = 680 m2

Skygarden Skygarden Level Section

LEVEL 29 - SKY GARDEN