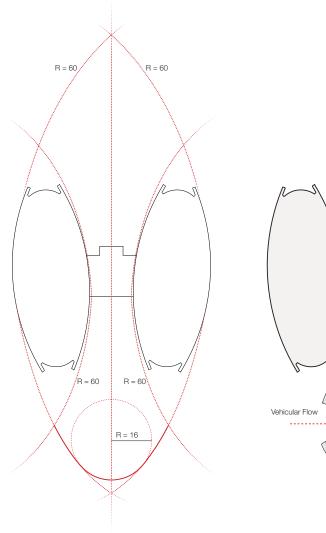

#### Amenities

Carpet Area = 1369 m2 Balcony / Terraces = 188 m2

Geometric Relationship between canopy and Tower

Ground level openings allow unobstructed vehicular flow on the drop off

Section EE Section Detail of the Main entrance from West to East