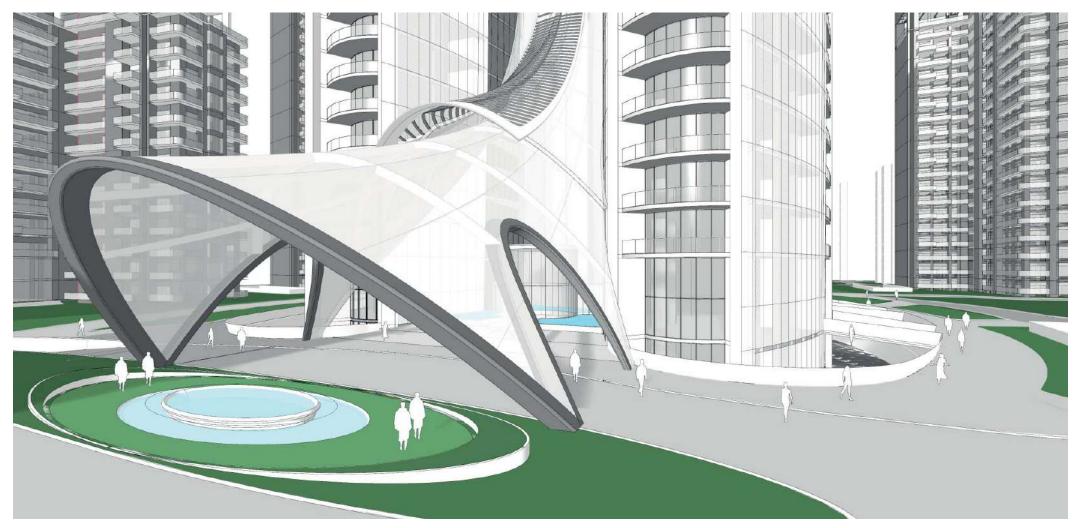

#### Amenities

Carpet Area = 1369 m2 Balcony / Terraces = 188 m2

Geometric Relationship between canopy and Tower

Ground level openings allow unobstructed vehicular flow on the drop off

Section EE Section Detail of the Main entrance from West to East

#### Perspective Views

View from South / Drop-off with water feature

View from Grand Entrance Drop-off