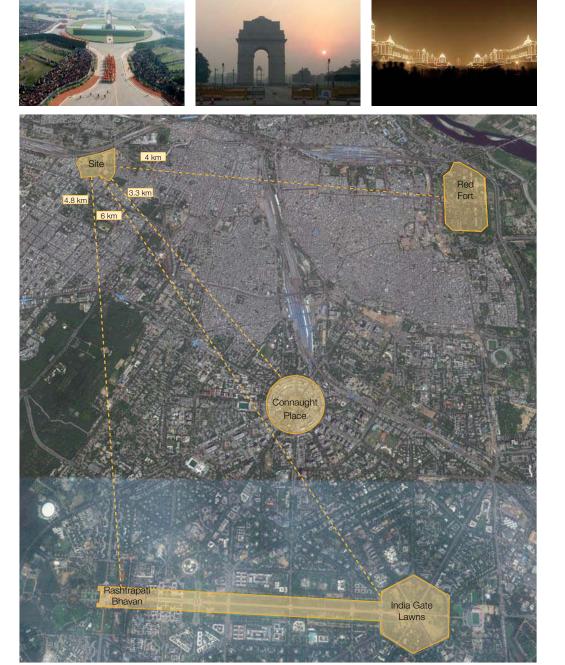

The site at Kishan Ganj in Karol Bagh, is located in close proximity to Connaught Place and other national monuments such as Red Fort, India Gate and Rashtrapati Bhavan. Future residents of the Versace Tower will benefit from generous views of these key city locations year round as well as the pageantry and splendour of the annual Republic Day Military Parade.

Proximity of site to key locations in New Delhi