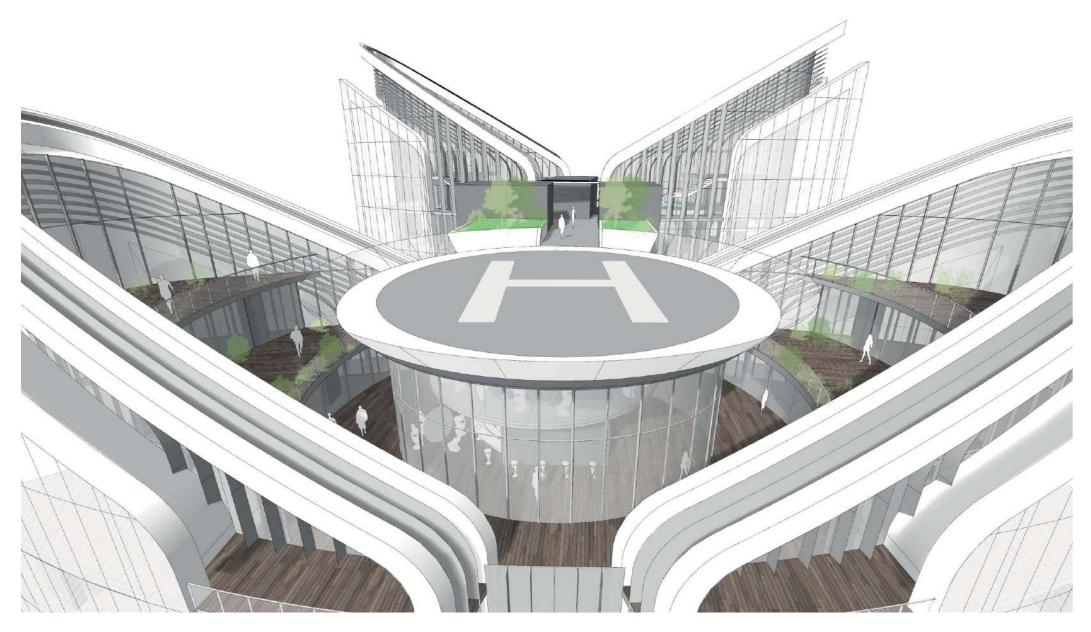

| Amenities:                  | Notes:                                                             | Target area  |
|-----------------------------|--------------------------------------------------------------------|--------------|
|                             | ·                                                                  |              |
| Cocktail Bar                | In proximity to pool and external terraces.                        |              |
| VIP Cigar Lounge            | Potential for whisky bar                                           |              |
| Games Room                  | Connected to Cigar lounge                                          |              |
| Pool / Snooker Room         | Connected to Games room and cigar lounge                           |              |
| 'High Tea' lounge / Cafe    | Luxury lounge to enjoy classic British<br>'High tea' or coffee     | CAN BE CLUBB |
| Reading room / library      | Place to read newspaper, magazines<br>etc. Should offer free WI-FI |              |
| Signature Restaurant        | Possibility for feature restaurant with<br>celebrity chef          |              |
| Private dining room(s)      | Part of restaurant                                                 |              |
| Live Music / Piano area     | Raised area for piano                                              |              |
| Event Spaces for hire       | Mid-sized spaces for VIP events                                    | 150-200 pax  |
| Washrooms                   | Strategically placed to                                            |              |
| Kitchen                     | Kitchen will need to cater to both                                 |              |
|                             | restaurant, bar, event spaces and lounge                           |              |
|                             | areas. Will need direct access to service                          |              |
|                             | elevators. Should potentially                                      |              |
|                             | accommodate different types of cuisines                            |              |
|                             | (sushi, Asian fusion, etc)                                         |              |
| BOH                         | Staff areas, storage, laundry etc                                  |              |
| Helipad                     | Direct access to clubhouse amenities.                              |              |
| External 'sky' terraces and | Could be a range of terraces linked to                             |              |
| observation areas           | the various amenities with ranging                                 |              |
|                             | degrees of privacy                                                 |              |
| Infinity pool               | Pool should be in direct proximity to                              |              |
|                             | cocktail bar and deck.                                             |              |
| Pool deck with cabanas      | Should have both shaded and exposed                                |              |
| and loungers                | areas. Should have covered area for use                            |              |
|                             | during monsoon areas                                               |              |
| DJ booth                    | In proximity to cocktail bar and pool                              |              |
| <u></u>                     | areas                                                              |              |
| Changing rooms              | Must be situated with direct access to                             |              |
|                             | pool area. Must be separate from restaurant and lounge areas       |              |

#### Amenities

Carpet Area = 1200 m2 Balcony / Terraces = 180 m2

N

01. Mechanical Floor
02. Sky Terrace and Greenery
Below
03. Helipad
04. LMR
05. Balcony
06. Dumbwaiters - Connection

- with Kitchen
- 07. Changing Room Female
- 08. Cocktail Bar
- 09. Relaxation Lounge
- 10. Changing Room Male
- 11. Dj Booth and Dancing Area
- 12. Infinity Pool