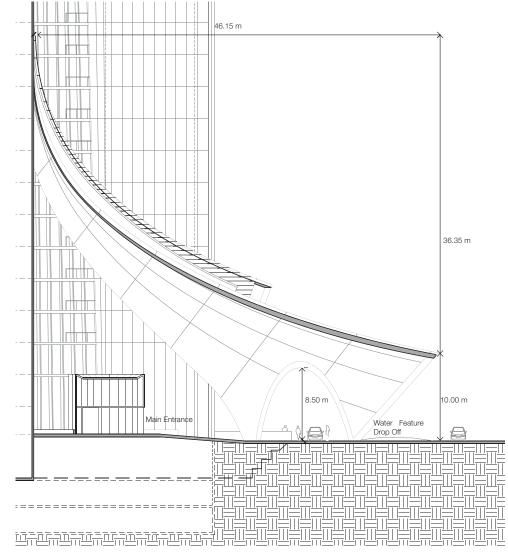

#### Amenities

Carpet Area = 1369 m2 Balcony / Terraces = 188 m2

Geometric Relationship between canopy and Tower

Ground level openings allow unobstructed vehicular flow on the drop off

Section EE Section Detail of the Main entrance from West to East