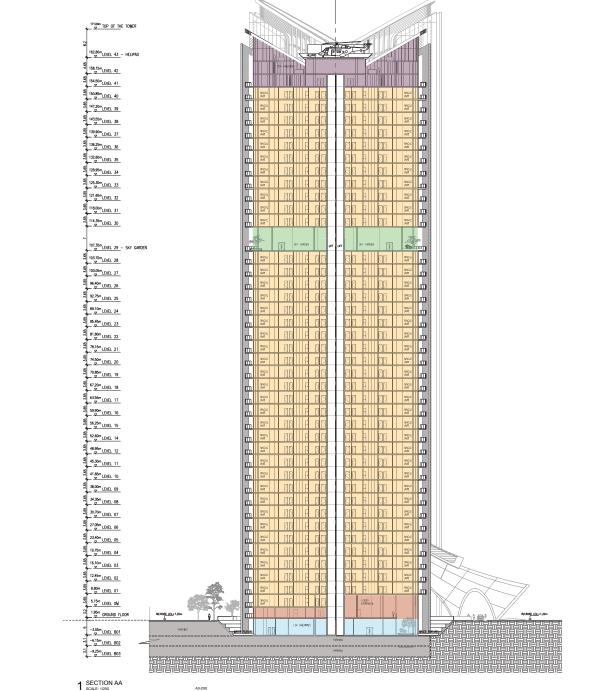

Lower Ground Floor

Ground Floor / Lobby Entrance

Mezzanine \_ 0.5 Residential Level

Residential Floors / Levels 1-28 and 30-41

Skygarden Floor / Level 29

Helipad level and Terrace Floor Amenities / Level 43

Title: BUILDING SECTION AA

| - A3-200   | Δ        |
|------------|----------|
| SCALE:     | (1:250)  |
| Size:      | AO       |
| Checked:   | JUH/RM   |
| Drawn      | DA/GN/AL |
| Proj. Nr.: | 131002   |