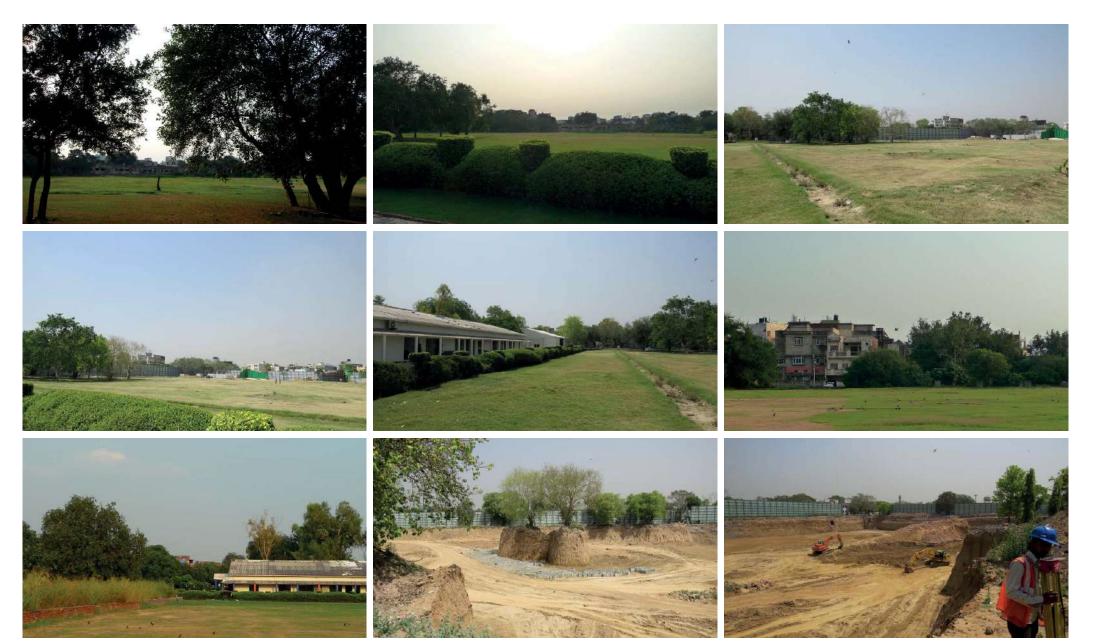

The site at Kishan Ganj in Karol Bagh, is located in close proximity to Connaught Place and other national monuments such as Red Fort, India Gate and Rashtrapati Bhavan. Future residents of the Versace Tower will benefit from generous views of these key city locations year round as well as the pageantry and splendour of the annual Republic Day Military Parade.

Proximity of site to key locations in New Delhi