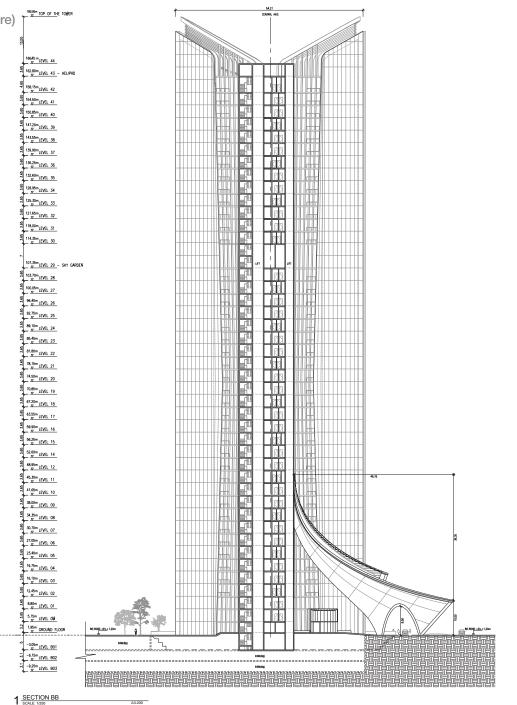

Lower Ground Floor

Ground Floor / Lobby Entrance

Mezzanine \_ 0.5 Residential Level

Residential Floors / Levels 1-28 and 30-41

Skygarden Floor / Level 29

Helipad level and Terrace Floor Amenities / Level 43

THE BUILDING SECTION CC -

| SCALE:     | (1:250)  |
|------------|----------|
| Size:      | AO       |
| Checked:   | JUH/RM   |
| Drawn      | DA/GN/AL |
| Proj. Nr.: | 131002   |

- A3-202 A Bidg. | Sheet No. Rev