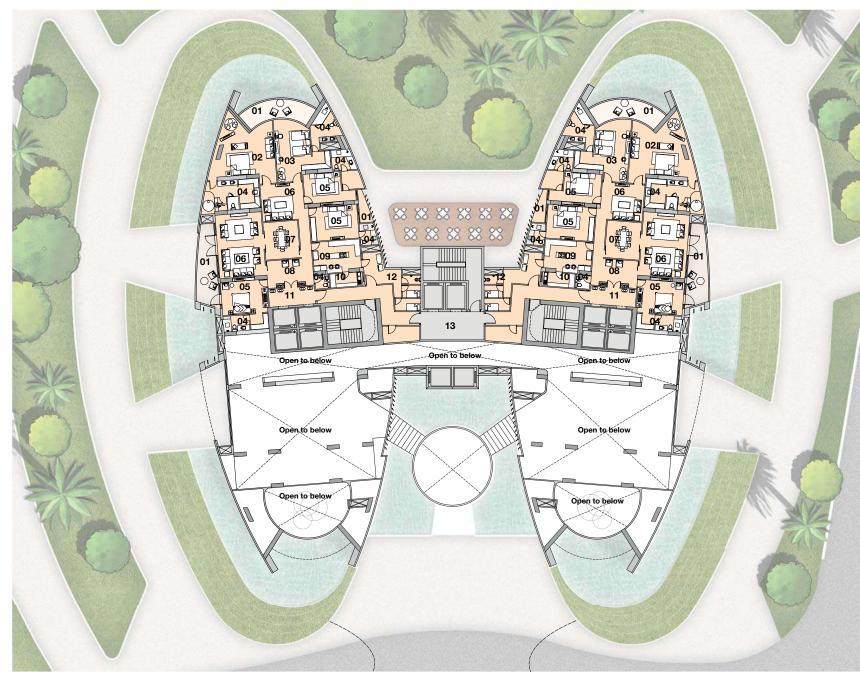

#### Mezzannine Plan Level +5.15m

01. Balcony
02. Master Bedroom
03. Children's Bedroom
04. Washrooms
05. Bedroom
06. Living Area
07. Dining Area
08. Foyer
09. Kitchen
10. Utility
11. Private Lift Lobby
12. Servant Apartments
13. Service Lobby

#### Amenities

Carpet Area = 761 m2 Balcony / Terraces = 83 m2