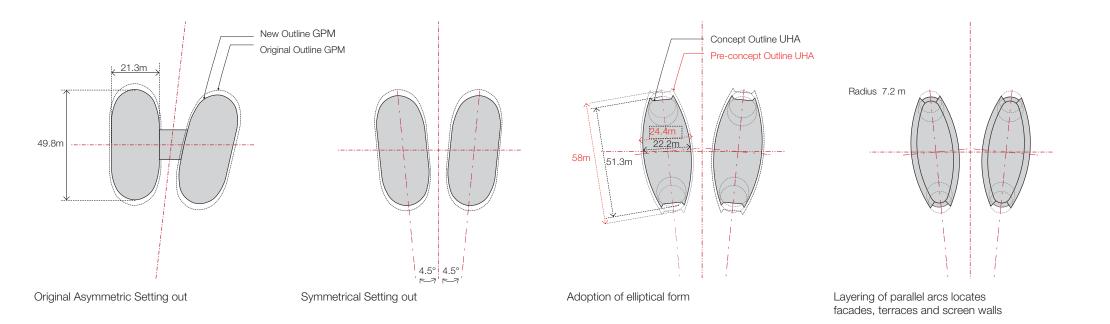

#### Site Setting out

Setting out of Tower within Masterplan

N

#### **Programmatic Massing** Tower A and Tower B programmatic distribution

**Plan** UHA Column Grid