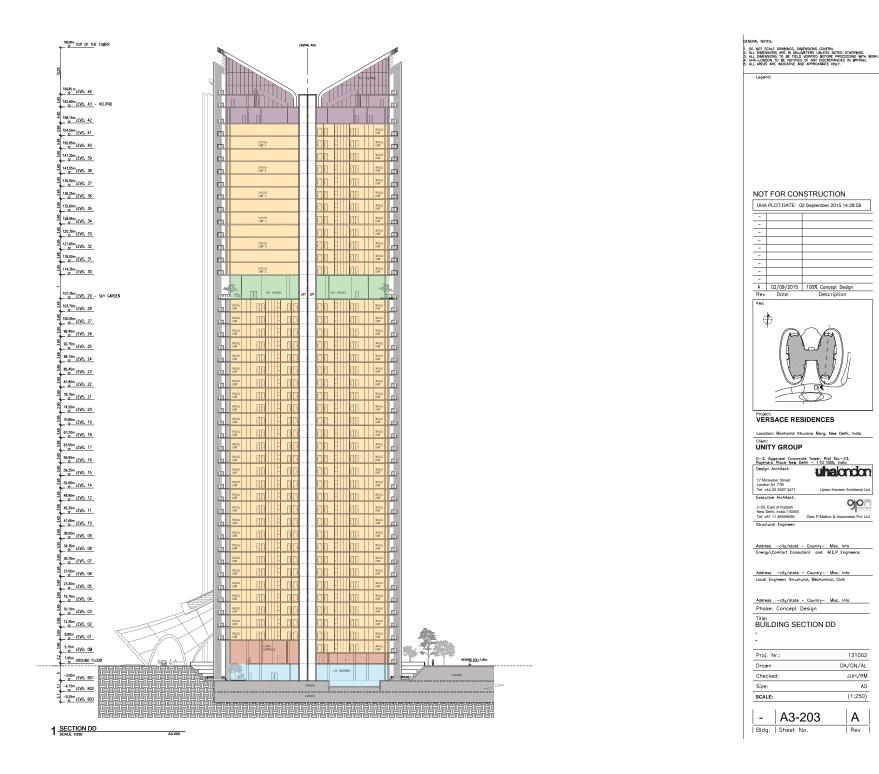

Lower Ground Floor

Ground Floor / Lobby Entrance

Mezzanine \_ 0.5 Residential Level

Residential Floors / Levels 1-28 and 30-41

Skygarden Floor / Level 29

Helipad level and Terrace Floor Amenities / Level 43

Level 42 - Amenities