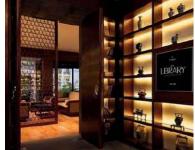

| GROUND FLOOR               |                                          |             |
|----------------------------|------------------------------------------|-------------|
| Amenities:                 | Notes:                                   | Target area |
|                            |                                          |             |
| Double Height Entrance Lob | by                                       |             |
| Drop-Off                   | Covered drop-off                         |             |
| Reception                  | Reception area with concierge            |             |
| Waiting lounge and guest   | Seating for guest                        |             |
| area                       |                                          |             |
| Mail Room                  |                                          |             |
| Gallery / Display space    | Space for display art                    |             |
| Versace History and        | Versace Memorabilia zone with historical |             |
| display                    | dresses, photos etc and display of art   |             |
| Business Centre            | Meeting rooms, printing and Video        |             |
|                            | conferencing facilities                  |             |
| Coffee Lounge              |                                          |             |
| Cafeteria                  |                                          |             |
| Washrooms                  |                                          |             |

| Amenities:                  | Notes:                                                             | Target area  |
|-----------------------------|--------------------------------------------------------------------|--------------|
|                             | ·                                                                  |              |
| Cocktail Bar                | In proximity to pool and external terraces.                        |              |
| VIP Cigar Lounge            | Potential for whisky bar                                           |              |
| Games Room                  | Connected to Cigar lounge                                          |              |
| Pool / Snooker Room         | Connected to Games room and cigar lounge                           |              |
| 'High Tea' lounge / Cafe    | Luxury lounge to enjoy classic British<br>'High tea' or coffee     | CAN BE CLUBB |
| Reading room / library      | Place to read newspaper, magazines<br>etc. Should offer free WI-FI |              |
| Signature Restaurant        | Possibility for feature restaurant with<br>celebrity chef          |              |
| Private dining room(s)      | Part of restaurant                                                 |              |
| Live Music / Piano area     | Raised area for piano                                              |              |
| Event Spaces for hire       | Mid-sized spaces for VIP events                                    | 150-200 pax  |
| Washrooms                   | Strategically placed to                                            |              |
| Kitchen                     | Kitchen will need to cater to both                                 |              |
|                             | restaurant, bar, event spaces and lounge                           |              |
|                             | areas. Will need direct access to service                          |              |
|                             | elevators. Should potentially                                      |              |
|                             | accommodate different types of cuisines                            |              |
|                             | (sushi, Asian fusion, etc)                                         |              |
| BOH                         | Staff areas, storage, laundry etc                                  |              |
| Helipad                     | Direct access to clubhouse amenities.                              |              |
| External 'sky' terraces and | Could be a range of terraces linked to                             |              |
| observation areas           | the various amenities with ranging                                 |              |
|                             | degrees of privacy                                                 |              |
| Infinity pool               | Pool should be in direct proximity to                              |              |
|                             | cocktail bar and deck.                                             |              |
| Pool deck with cabanas      | Should have both shaded and exposed                                |              |
| and loungers                | areas. Should have covered area for use                            |              |
|                             | during monsoon areas                                               |              |
| DJ booth                    | In proximity to cocktail bar and pool                              |              |
| <u></u>                     | areas                                                              |              |
| Changing rooms              | Must be situated with direct access to                             |              |
|                             | pool area. Must be separate from restaurant and lounge areas       |              |