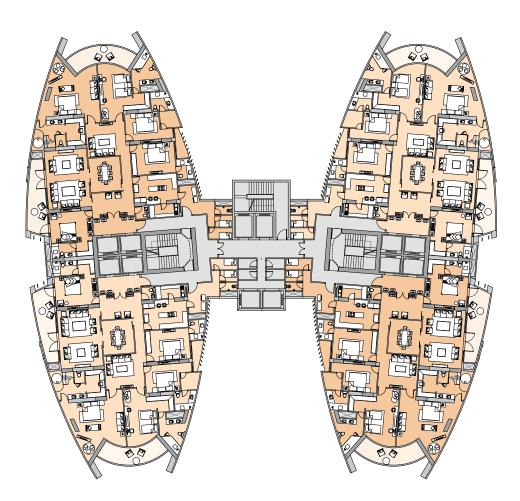

#### **Residential Levels**

| 01.Balcony<br>2.1 x 6.8m (14.3m2)            | 19.Bedroom 01<br>3.6x 5.1m (18.4m2)       |
|----------------------------------------------|-------------------------------------------|
| 02.Master Bedroom<br>7.7 x 6.4m (45.0m2)     | 20.En-Suite + Dress<br>1.8 x 5.1m (9.0m2) |
| 03.En-Suite<br>3.4 x 3.4m (7.9m2)            | 21.Balcony<br>8.9 x 2.6m (23.4 m2)        |
| 04.Walk in Wardrobe<br>2.3 x 3.4m (7.9m2)    | 22.Living Area<br>7.2 x 5.2m (37.5m2)     |
| 05.Children's Bedroom<br>3.7 x 5.1m (18.9m2) | 23.Dining Area<br>3.9 x 4.2m (16.4m2)     |
| 06.En-Suite<br>4.5 x 3.8m (17.1m2)           |                                           |
| 07.Bedroom 02<br>3.4 x 5.6m (19m2)           |                                           |
| 08.En-Suite + Dress<br>4.5 x 2.8m (11.2m2)   |                                           |
| 09.Tv Room<br>4.7 x 4.1m (19.3m2)            |                                           |
| 10.Bedroom 03<br>5.5 x 3.9m (20.9m2)         |                                           |
| 11.En-Suite<br>2.4 x 2.0m (4.8m2)            |                                           |
| 12.Balcony<br>3.7 x 1.5m (5.6m2)             |                                           |
| 13.Kitchen<br>5.3 x 3.6m (19.0m2)            |                                           |
| 14.Utility<br>1.8 x 4.0m (8.0m2)             |                                           |
| 15.Utility Balcony<br>3.5 x 4.1m (14.4m2)    |                                           |
| 16.Toilet<br>1.5 x 1.5m (2.3m2)              |                                           |
| 17.Lift Lobby<br>5.2 x 2.1m (10.4m2)         |                                           |
|                                              |                                           |

18.Entrance Lobby 5.1 x 3.2m (16.4m2)

Buildable Area - 904 m2

One 5BHK Apartment Carpet Area - 344 m2

One 5 BHK Apartment Balcony Area - 43 m2

| Single Unit            | Previous | Proposed |
|------------------------|----------|----------|
| Room                   | Size     | (m2)     |
| Balcony (Main)         | 27       | 23.9     |
| Master Bedroom         | 30       | 45       |
| Master En-suite        | 20       | 11.6     |
| Master Wardrobe        | 9        | 7.9      |
| Bedroom 02             | 20       | 19       |
| En-Suite + Wardrobe 02 | 9        | 11.2     |
| Bedroom 03             | 15       | 20.9     |
| En-Suite + Wardrobe 03 | 12       | 4.8      |
| Bedroom 04             | 20       | 18.4     |
| En-Suite + Wardrobe 04 | 5        | 9        |
| Children's Room        | 19       | 28.4     |
| Childrens En-Suite     | 13       | 17.1     |
| TV Room                | 16       | 19.3     |
| Dining Room            | 15       | 16.4     |
| Lounge                 | 38       | 37.5     |
| Lift Lobby             | 11       | 10.4     |
| Entrance Lobby         | 15       | 16.4     |
| Powder Room            | 3.4      | 2.9      |
| Kitchen                | 18       | 19       |
| Utility                | 2.4      | 5.8      |
| Utility Balcony        | 7        | 14.4     |

1 Typical 5BHK Apartment Areas