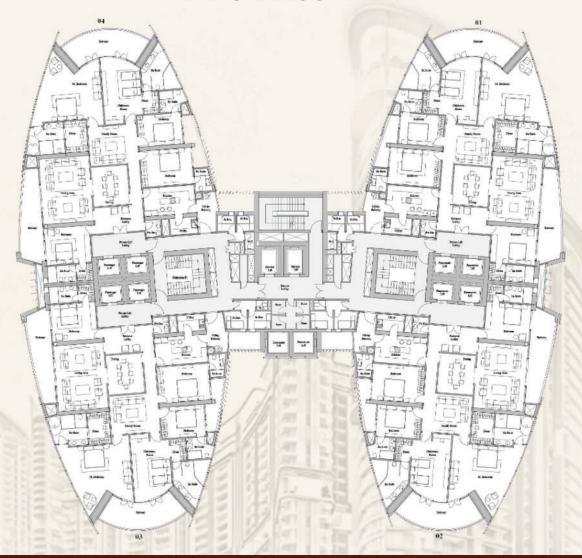

#### **TYPICAL FLOOR PLAN**

| VERSACE - ICONIC TOWER                                                                            |                        |                        |  |
|---------------------------------------------------------------------------------------------------|------------------------|------------------------|--|
| Size (Unit)                                                                                       | 7051 Sq. Ft (Unit 1&4) | 7171 Sq. Ft (Unit 2&3) |  |
| 3 <sup>rd</sup> to 10 <sup>th</sup> Floor                                                         | 19.21 Cr               | 19.51 Cr               |  |
| 11 <sup>th</sup> to 18 <sup>th</sup> Floor                                                        | 19.71 Cr               | 20.01 Cr               |  |
| 22 <sup>nd</sup> to 25 <sup>th</sup> Floor                                                        | 20.21 Cr               | 20.51 Cr               |  |
| 26 <sup>th</sup> to 29 <sup>th</sup> Floor                                                        | 20.71 Cr               | 21.01 Cr               |  |
| 30 <sup>th</sup> to 36 <sup>th</sup> Floor                                                        | 21.21 Cr               | 21.51 Cr               |  |
| 40 <sup>th</sup> & 45 <sup>th</sup> Floor                                                         | 21.71 Cr               | 22.01 Cr               |  |
| 2 <sup>nd</sup> , 19 <sup>th</sup> , 21 <sup>st</sup> , 37 <sup>th</sup> & 39 <sup>th</sup> Floor | 22.21 Cr               | 22.51 Cr               |  |