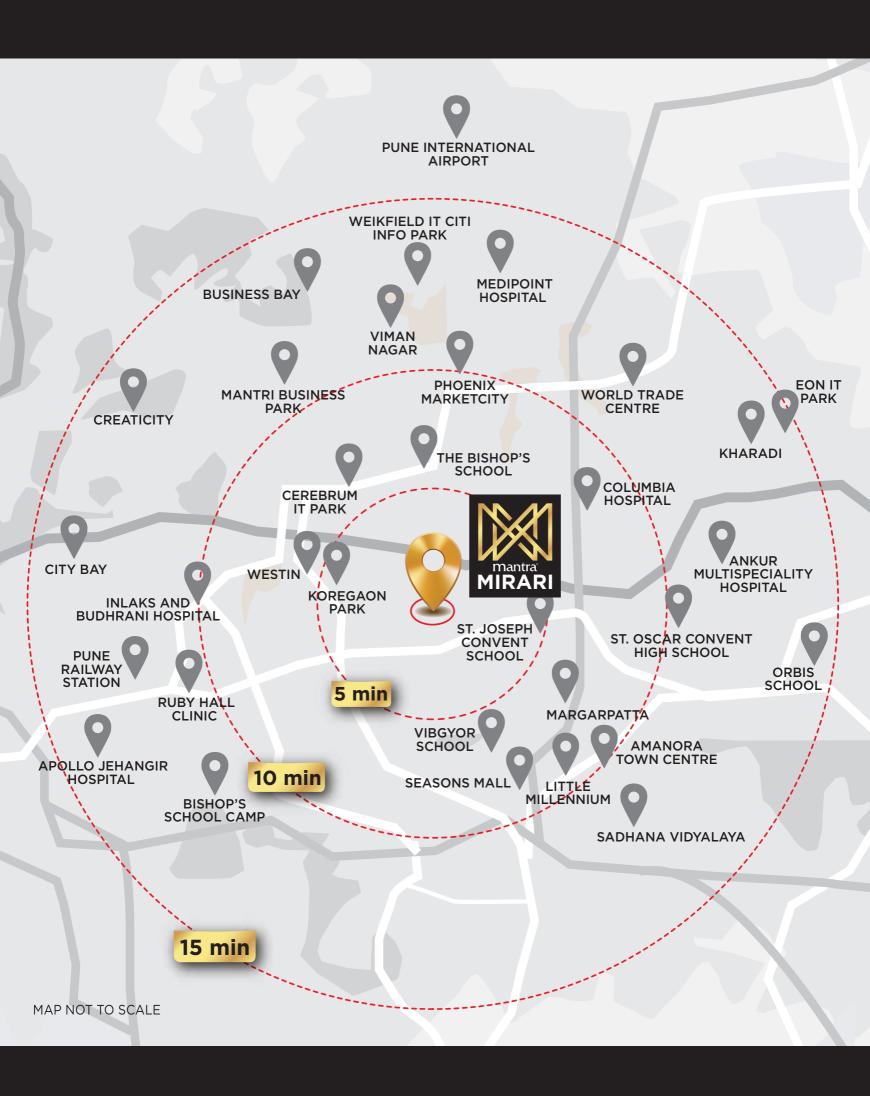

## Location Map

## Reach everywhere in minutes.

Strike the perfect balance between work, personal and social life, with restaurants, malls, schools, educational institutes and work spaces just minutes away. Enjoy the life beyond extraordinary with more family time at Mantra Mirari.

#### **KEY DISTANCES**

| <b>Entertainment:</b><br>PVR, Amanora & Cinepolis<br>Carnival Cinemas<br>PVR, Phoenix Market City                                             | 10 mins<br>10 mins<br>15 mins                     | <b>Malls:</b><br>Amanora<br>Seasons Mall<br>Creaticity<br>Phoenix Market City                                | 10 mins<br>10 mins<br>15 mins<br>15 mins            | <b>Hotels:</b><br>Westin<br>Marriott Suits<br>Radisson Blu<br>Hyatt Regency<br>Conrad                              | 5 mins<br>5 mins<br>10 mins<br>15 mins<br>15 mins |
|-----------------------------------------------------------------------------------------------------------------------------------------------|---------------------------------------------------|--------------------------------------------------------------------------------------------------------------|-----------------------------------------------------|--------------------------------------------------------------------------------------------------------------------|---------------------------------------------------|
| Hospitals:<br>Ankur Multispeciality Hospital<br>Columbia Asia Hospital<br>Inlaks & Budhrani Hospital<br>Jahangir Hospital<br>Ruby Hall Clinic | 5 mins<br>5 mins<br>10 mins<br>15 mins<br>15 mins | <b>Work-spaces:</b><br>Magarpatta<br>Cerebrum IT Park,<br>Kalyani Nagar<br>EON IT Park<br>World Trade Center | 10 mins<br>15 mins<br>15 mins<br>15 mins<br>15 mins | <b>Education:</b><br>St. Joseph<br>Convent School<br>Vibgyor, Magarpatta<br>Little Millennium<br>St. Oscar Convent | 5 mins<br>5 mins<br>5 mins<br>5 mins<br>5 mins    |
| <b>Parks:</b><br>Joggers Park<br>Times given are tentative and may vary as per tr                                                             | 5 mins                                            | Business Bay<br>Weikfield IT Citi,<br>Viman Nagar<br>Mantri Business Park,<br>Viman Nagar                    | 15 mins<br>15 mins<br>15 mins                       | High School<br>The Orbis School<br>Bishops School,<br>Kalyani Nagar<br>Sadhana Vidyalaya<br>Bishops School Camp    | 10 mins<br>10 mins<br>15 mins<br>15 mins          |