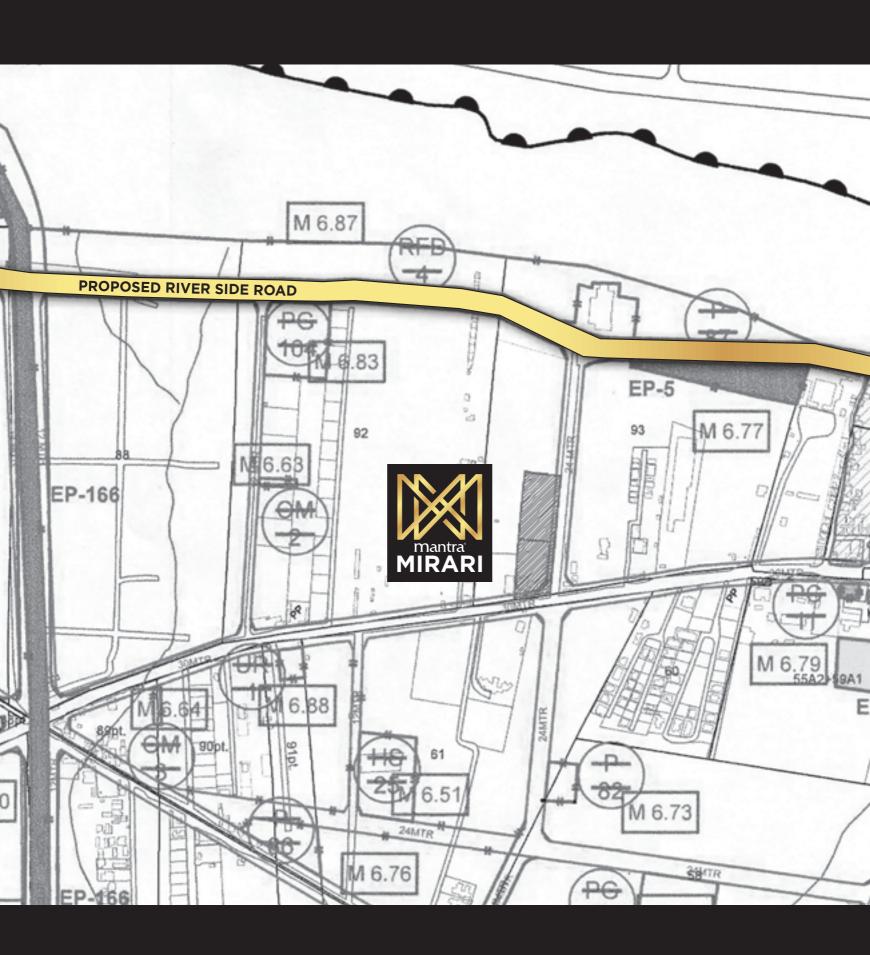

## Mula-Mutha Riverfront Development Plan: A return on investment, beyond extraordinary!

Pune River Rejuvenation Project aims in transforming Mula, Mutha and Mula-Mutha rivers. A riverfront designed with pedestrian trails, visitor facilities, spaces for congregations, festivals and performances, and a proposed riverside road, that will greatly increase connectivity is being planned. This new, transformed riverfront would be a green space and a centre for social, cultural and recreational activities in the city. It also includes footpaths and walkways for walking, cycling, boating facility and setting up eateries, creating a beautiful public space that will infinitely enrich people's lives.

This plan envisages improvement of river banks on both sides of the 44-km stretch passing through the city. This initiative will not only enhance connectivity and boost the development potential of the area, but will also result in investment appreciation beyond extraordinary.

## A luxury investment with holistic appreciation!

With Mantra Mirari, Upper Koregaon Park, you don't just get the best neighbourhood of Koregaon Park in Pune, you also get access to the best schools, retail spaces, medical facilities, entertainment zones, commercial areas, and as well as the development of the Mula-Mutha Riverfront. With the huge development potential of the area in the future, Upper Koregaon Park does not just offer infinite lifestyle choices, but also financial, physical, emotional and social appreciation: holistic appreciation beyond extraordinary.