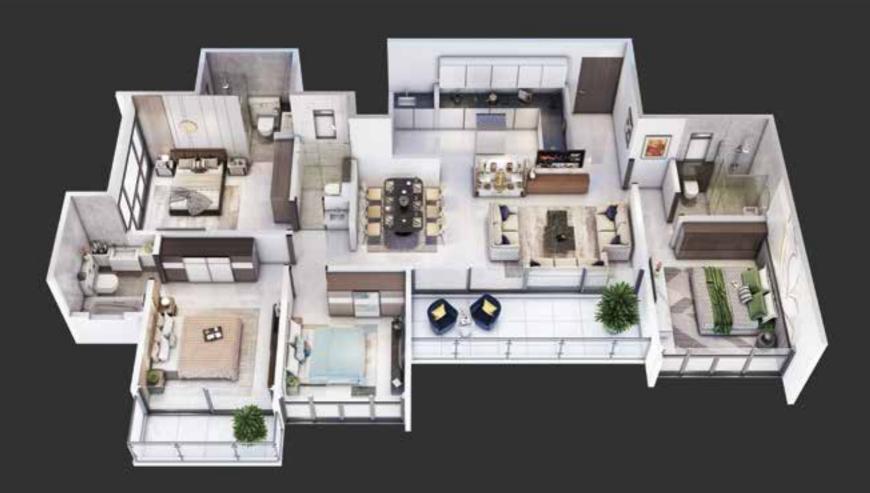

## Bigger, more spacious luxury homes.

Experience the luxury of space in spacious, masterfully crafted 3 & 4 BHK homes and 3 BHK sky villas that are well ventilated, naturally lit and thoughtfully designed with zero space wastage. Experience the true luxury of space in the life beyond extraordinary at Mantra Mirari.

## Super-spacious luxury homes, for a life beyond extraordinary.

Welcome to Mantra Mirari, where you can enjoy a luxurious lifestyle in large sized 3 & 4 BHK apartments and 3 BHK sky villas, the perfect location with excellent connectivity, 4 acres of magnificent spaces, 4 residential towers of 21 storeys efficiently designed for maximum light and ventilation, and an abundance of luxury amenities.