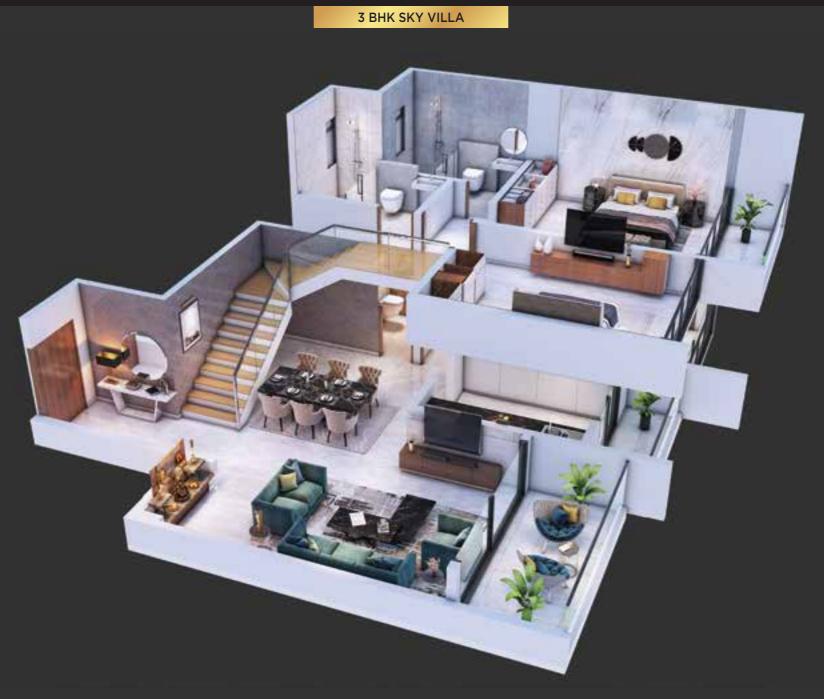

## Bigger, more spacious luxury homes.

Experience the luxury of space in spacious, masterfully crafted 3 & 4 BHK homes and 3 BHK sky villas that are well ventilated, naturally lit and thoughtfully designed with zero space wastage. Experience the true luxury of space in the life beyond extraordinary at Mantra Mirari.

## Super-spacious luxury homes, for a life beyond extraordinary.

Welcome to Mantra Mirari, where you can enjoy a luxurious lifestyle in large sized 3 & 4 BHK apartments and 3 BHK sky villas, the perfect location with excellent connectivity, 4 acres of magnificent spaces, 4 residential towers of 21 storeys efficiently designed for maximum light and ventilation, and an abundance of luxury amenities.