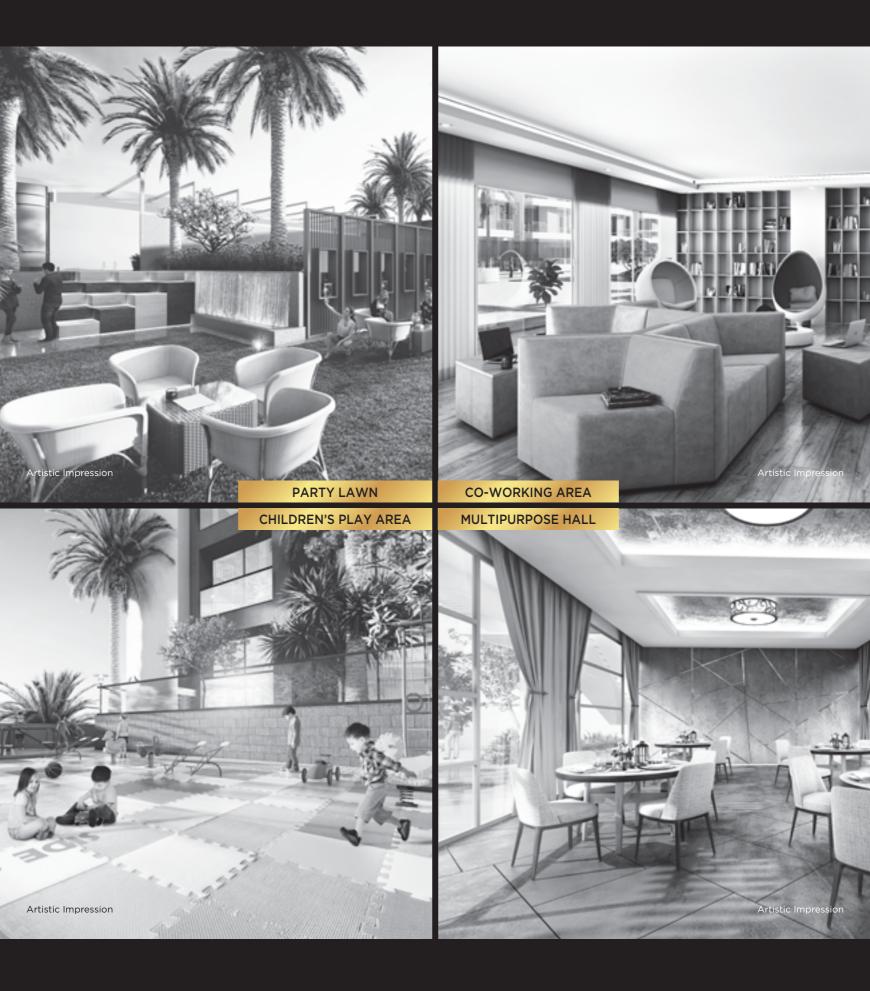

## Multiple resort-like luxury amenities.

Experience resort-like lifestyle with a plethora of luxury amenities such as yoga / meditation area, spa, salon, jacuzzi, sauna, mini theatre, indoor game room, walking trail, etc., to highlight just a few. Come home to a permanent vacation beyond extraordinary at Mantra Mirari.

## Multiple resort-like luxury amenities for a permanent vacation at home.

With an abundance of luxurious resort-like amenities all loaded on **1 acre+ podium**, enjoy a vacation beyond extraordinary with a resort-like life right at home, at Mantra Mirari.

| S1              | STUDIO 1               | r<br>E | Ĩ |
|-----------------|------------------------|--------|---|
| <b>S</b> 2      | STUDIO 2               | á      |   |
| <b>S</b> 3      | STUDIO 3               |        |   |
| مل <u>مبر</u> د | CHILDREN'S PLAY AREA   | 2 ž    | 0 |
| A<br>B C        | CRÈCHE                 | é      | ~ |
|                 | INDOOR KIDS PLAY ZONE  | _      | ~ |
| <u> </u>        | CO-WORKING SPACE       |        | 2 |
| <u>.</u>        | OUTDOOR GYM            | 1      |   |
| 4-1             | INDOOR GYM             | 4      | Å |
| W. W. W. W.     | PARTY LAWN             | ŧ      |   |
|                 | BADMINTON COURT        |        | 1 |
| 8.2             | SQUASH COURT           | [      | 4 |
| <b>_</b>        | YOGA / MEDITATION AREA | _      |   |

| Ħ              | SWIMMING POOL                            |
|----------------|------------------------------------------|
| Š              | SPA                                      |
| <i>ite</i>     | SALON                                    |
| 21 <b>0</b> 55 | SAUNA                                    |
| ÷              | JACUZZI                                  |
| <b>)</b>       | WALKING TRAIL                            |
| 2 2 2          | MINI THEATRE                             |
| $\mathbf{R}$   | INDOOR GAME ROOM                         |
| à              | MULTIPURPOSE HALL                        |
| Ħ              | SEATING COURT                            |
| <b>L</b>       | SENIOR CITIZEN SEATING                   |
| 🗳              | EV CHARGING STATIONS<br>IN EVERY PARKING |
|                |                                          |