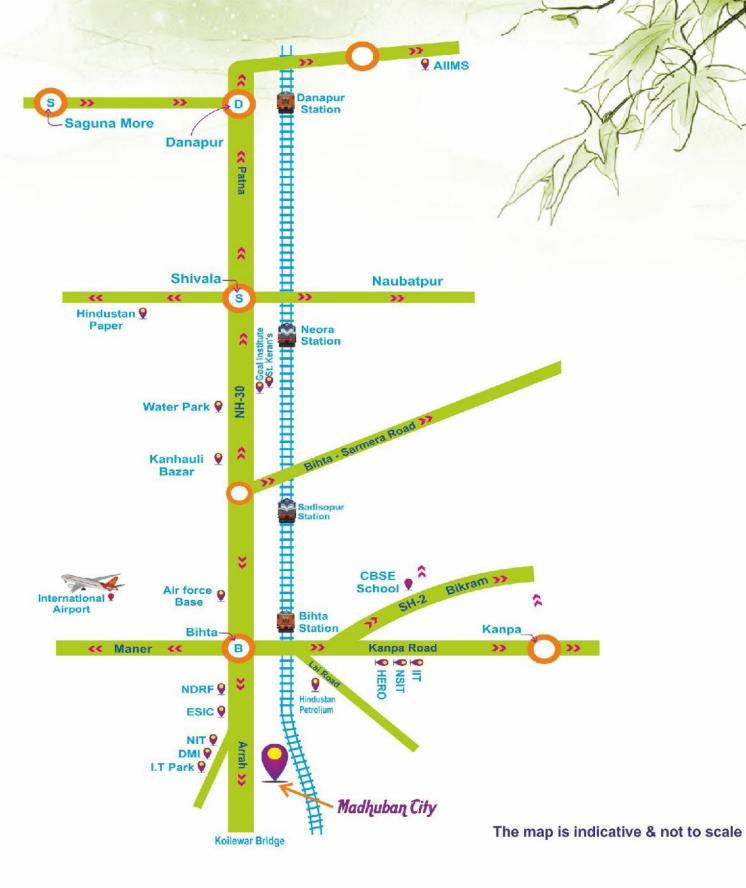

This is where the heart invites the brain to take the right decision.

This is the time to make the perfect investment.

Just Opposite NIT, DMI, IT Park, ESIC Hospital, IIT and 3.5 Km International Airport Bihta, enjoy the serenity of nature amidst close proximity to educational institutes, health hubs, malls, banks etc. Breathe in a population free environment without the cacophony and bustle of city life.

## DISTANCE:

NIT, DMI & IT Park — Just Opposite

ESIC, NDRF — 1.5 Km (approx)

International Airport Bihta — 3.5 KM (approx)

Bihta - Sarmera Highway — 4.5 KM (approx)

IIT Gate No. 1 — 5 KM (approx)

Disclaimer: The contents in this brochure are purely conceptual and have no legal binding on us. Developers reserves the right to amend the layout, plans, elevations, color schemes, specifications and amenities etc. without information the buyers or owners.