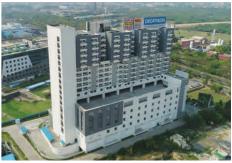

## RETAIL | ENTERTAINMENT | F&B | HYPER MARKET | FOOD COURT CO-WORKING SPACES | MIXED USE SPACES | IT/ITES OFFICES

- Spread over 4 Lacs Sq. ft., Artha Mart is Designed on the concept of Food & Entertainment Destination.
- Located within 2.5 Million Sq. ft. Mixed Use Technology Campus with Office, Retail, Hospitality, Housing, Recreational, Entertainment and Institutional Facilities.
- Existing footfall of 2500+ professionals by our existing tenants like IBM, R Systems, In2IT Technologies, JK Techosoft & many other software companies within the campus covering a total of 7 Lacs Sq. ft. area in three Towers fully operational with completion certificate.