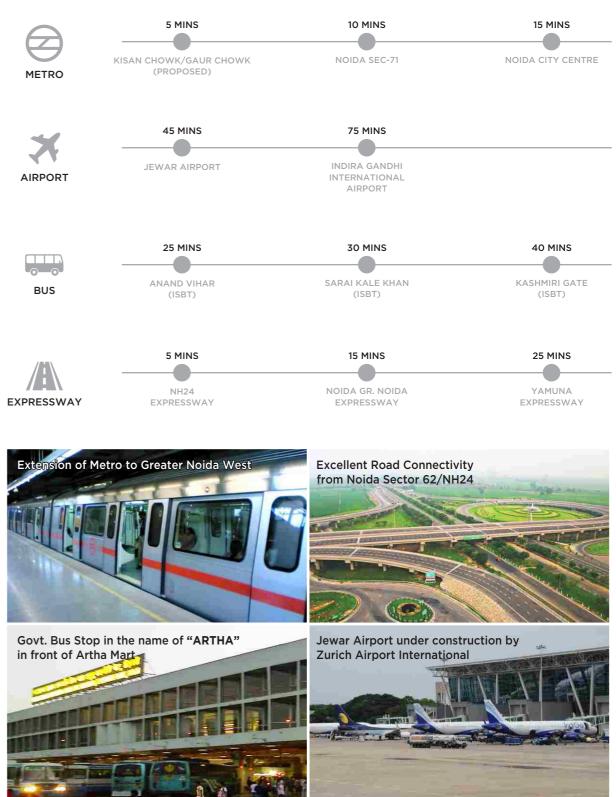

## RETAIL | ENTERTAINMENT | F&B | HYPER MARKET | FOOD COURT CO-WORKING SPACES | MIXED USE SPACES | IT/ITES OFFICES

- Spread over 4 Lacs Sq. ft., Artha Mart is Designed on the concept of Food & Entertainment Destination.
- Located within 2.5 Million Sq. ft. Mixed Use Technology Campus with Office, Retail, Hospitality, Housing, Recreational, Entertainment and Institutional Facilities.
- Existing footfall of 2500+ professionals by our existing tenants like IBM, R Systems, In2IT Technologies, JK Techosoft & many other software companies within the campus covering a total of 7 Lacs Sq. ft. area in three Towers fully operational with completion certificate.

- Double height spaces Well designed complex with a big atrium for excellent visibility.
- India's biggest Retail Hyper Market chain D'MART Operational expected daily footfall of 10,000 shoppers.
- Lease assistance by the Developer having a strong track record, attracting top brands/tenants.
- 100% projects delivered within committed timelines along with highest construction quality.
- Excellent Location 3 side open corner plot in the midst of Noida Extension.
- 2.5 lacs housing residential units 1 million strong consumer catchment in vicinity of Artha Mart.

# MASTER PLAN - THE DESIGN • 25 Acres - 2.5 Million Sq.ft development

• Prospective footfall of 10,000 approx people within the Artha campus • Ample parking spaces