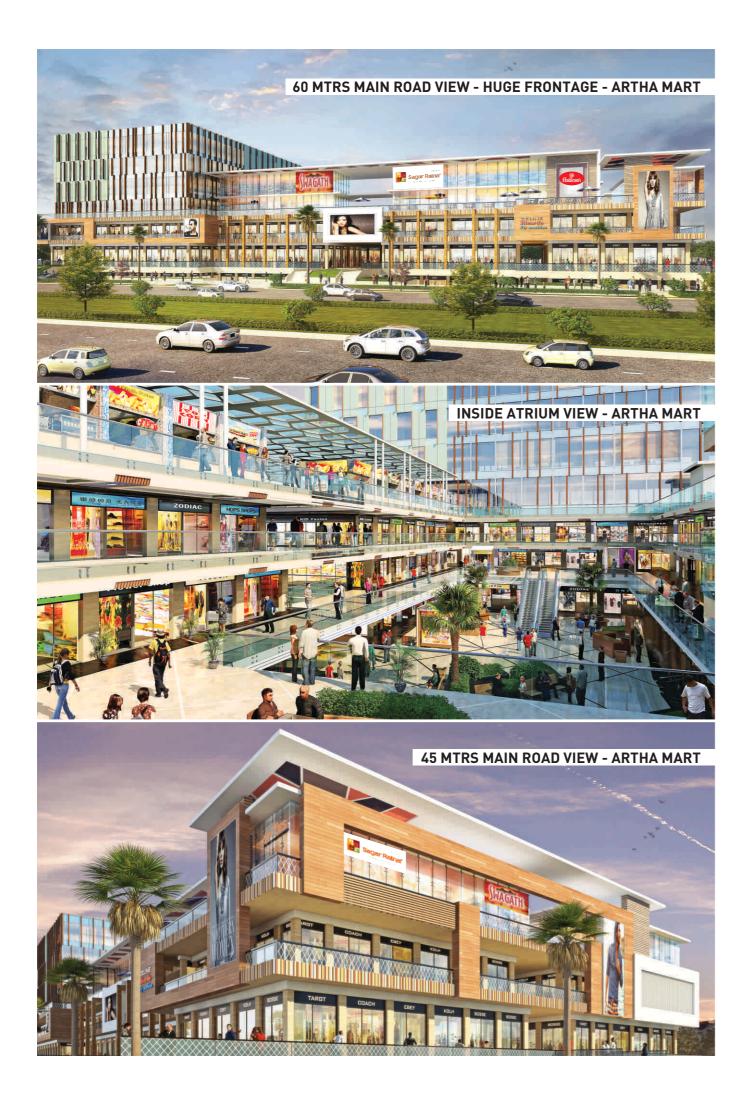

# INVESTMENT OPPORTUNITIES

**EXCELLENT FRONTAGE** 

Shops • Food Court • Offices • Anchor Stores • Restaurants • Entertainment/Facility Zone

KOLH

- India's Biggest & most Successful Retail Hyper Market Chain with Market Capitalisation of 3 Lacs Crores approx with presence in India across 11 States and 1 Union Territory.
- Market Leader in attracting large footfalls as high as 10,000+ with potential to provide huge business to all the retailers in the Artha Mart.
- D'mart's is known for highest revenue in terms of sales from its store area which is four times higher to the nearest competitors.
- Haldiram's Biggest Food Brand of India signed in Artha Mart

45 meter wide main road facing

Double Height

Plan

**Ground Floor** 

### 45 meter wide main road facing

60 meter wide main road facing