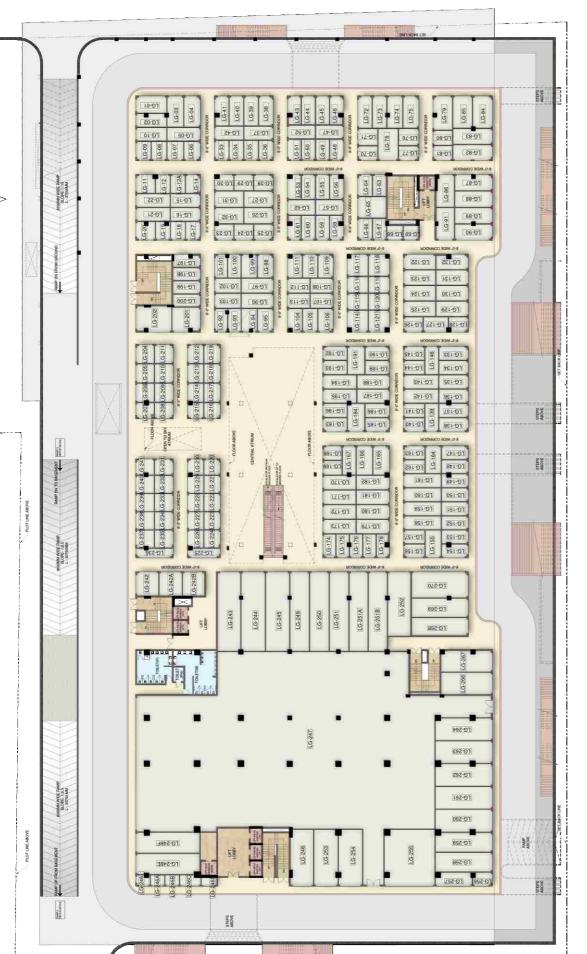

45 meter wide main road facing

Double Height

Plan

**Ground Floor** 

### 45 meter wide main road facing

60 meter wide main road facing