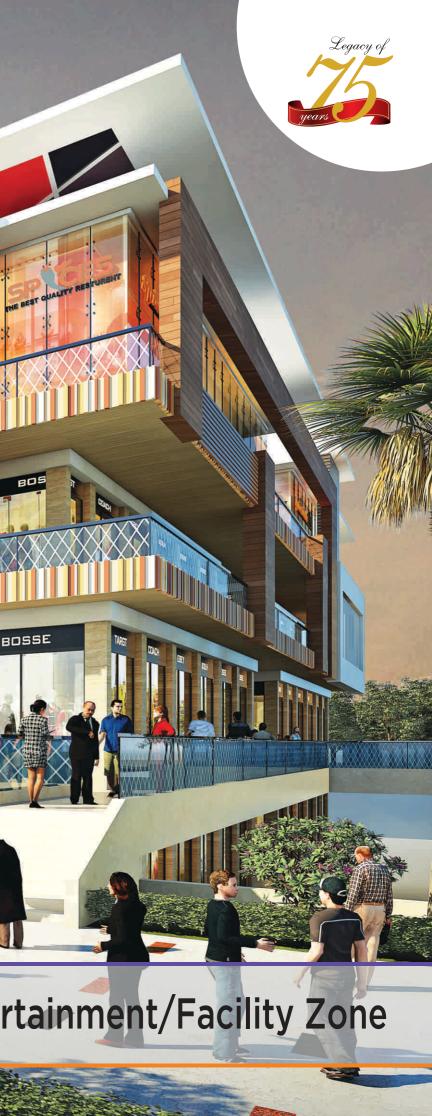

# INVESTMENT OPPORTUNITIES

**EXCELLENT FRONTAGE** 

Shops • Food Court • Offices • Anchor Stores • Restaurants • Entertainment/Facility Zone

KOLH

- India's Biggest & most Successful Retail Hyper Market Chain with Market Capitalisation of 3 Lacs Crores approx with presence in India across 11 States and 1 Union Territory.
- Market Leader in attracting large footfalls as high as 10,000+ with potential to provide huge business to all the retailers in the Artha Mart.
- D'mart's is known for highest revenue in terms of sales from its store area which is four times higher to the nearest competitors.
- Haldiram's Biggest Food Brand of India signed in Artha Mart