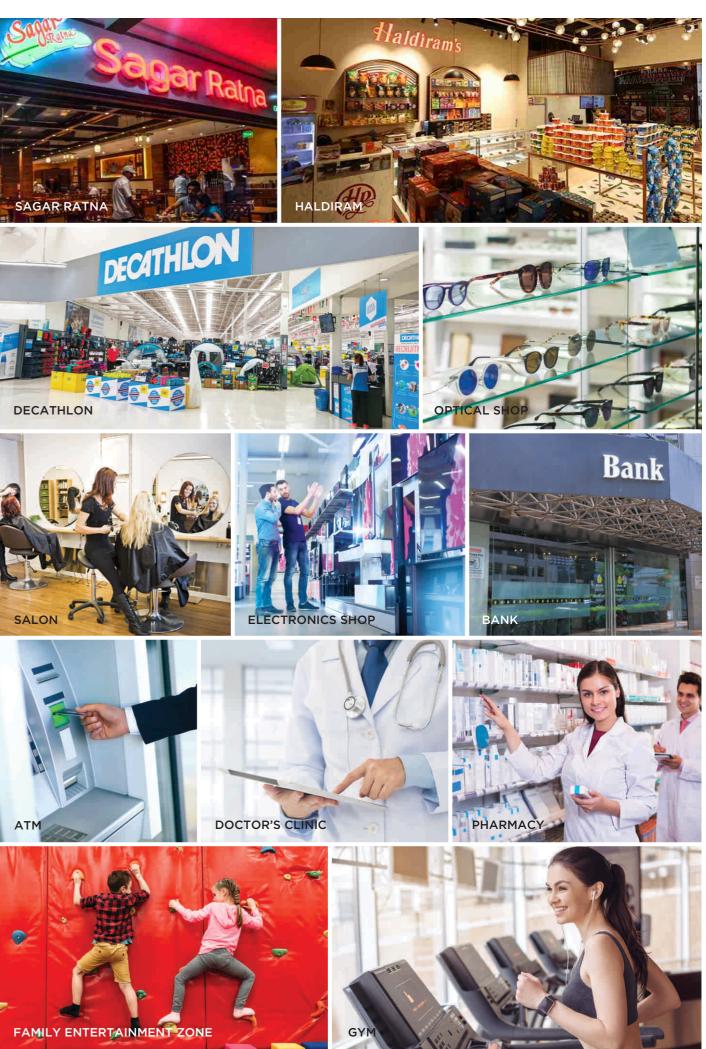

## RETAIL | ENTERTAINMENT | F&B | HYPER MARKET | FOOD COURT CO-WORKING SPACES | MIXED USE SPACES | IT/ITES OFFICES

- Spread over 4 Lacs Sq. ft., Artha Mart is Designed on the concept of Food & Entertainment Destination.
- Located within 2.5 Million Sq. ft. Mixed Use Technology Campus with Office, Retail, Hospitality, Housing, Recreational, Entertainment and Institutional Facilities.
- Existing footfall of 2500+ professionals by our existing tenants like IBM, R Systems, In2IT Technologies, JK Techosoft & many other software companies within the campus covering a total of 7 Lacs Sq. ft. area in three Towers fully operational with completion certificate.