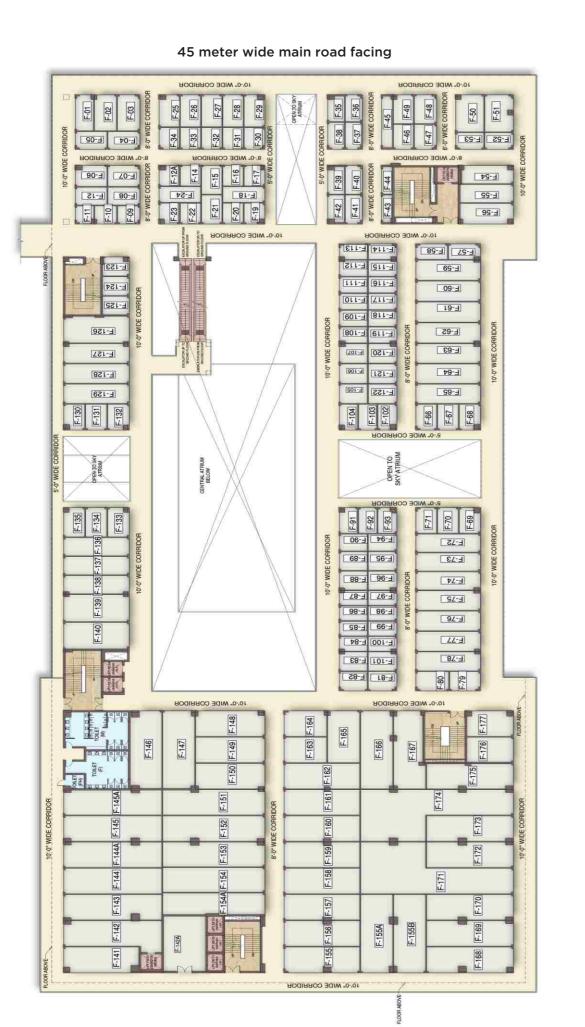

# INVESTMENT OPPORTUNITIES

**EXCELLENT FRONTAGE** 

Shops • Food Court • Offices • Anchor Stores • Restaurants • Entertainment/Facility Zone



KOLH



- India's Biggest & most Successful Retail Hyper Market Chain with Market Capitalisation of 3 Lacs Crores approx with presence in India across 11 States and 1 Union Territory.
- Market Leader in attracting large footfalls as high as 10,000+ with potential to provide huge business to all the retailers in the Artha Mart.
- D'mart's is known for highest revenue in terms of sales from its store area which is four times higher to the nearest competitors.
- Haldiram's Biggest Food Brand of India signed in Artha Mart















45 meter wide main road facing



Double Height

Plan

**Ground Floor** 



### 45 meter wide main road facing









60 meter wide main road facing



# LOCATION ADVANTAGE

3 Side Open Corner Plot

Being strategically located, Artha Mart is well connected to Delhi/NCR by Noida-Greater Noida expressway, DND Flyover and Metro, excellent connectivity by Noida Metro Rail Corporation Ltd. (NMRC) bus service - Bus stop in the name of "ARTHA" in front of Artha Mart, making daily commute convenient.





The credibility of the group has been bestowed with

# Lead Certified Platinum Rated Green Building, 6-Star CRISIL and 7-Star CARE Rating

the first group in Northern India to have received such ratings









| JR EXISTING PROJECTS                       |                                                                 |
|--------------------------------------------|--------------------------------------