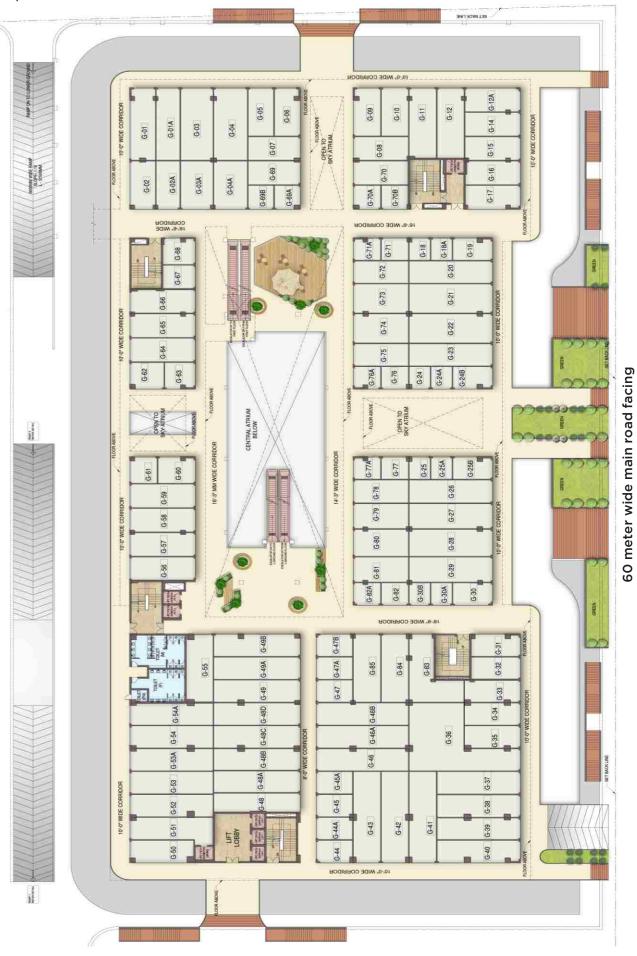

pus • Ample parking spaces















# INVESTMENT OPPORTUNITIES

**EXCELLENT FRONTAGE** 

Shops • Food Court • Offices • Anchor Stores • Restaurants • Entertainment/Facility Zone



KOLH



- India's Biggest & most Successful Retail Hyper Market Chain with Market Capitalisation of 3 Lacs Crores approx with presence in India across 11 States and 1 Union Territory.
- Market Leader in attracting large footfalls as high as 10,000+ with potential to provide huge business to all the retailers in the Artha Mart.
- D'mart's is known for highest revenue in terms of sales from its store area which is four times higher to the nearest competitors.
- Haldiram's Biggest Food Brand of India signed in Artha Mart















45 meter wide main road facing



Double Height

Plan

**Ground Floor** 



### 45 meter wide main road facing









60 meter wide main road facing



# LOCATION ADVANTAGE

3 Side Open Corner Plot

Being strategically located, Artha Mart is well connected to Delhi/NCR by Noida-Greater Noida expressway, DND Flyover and Metro, excellent connectivity by Noida Metro Rail Corporation Ltd. (NMRC) bus service - Bus stop in the name of "ARTHA" in front of Artha Mart, making daily commute convenient.





The credibility of the group has been bestowed with

# Lead Certified Platinum Rated Green Building, 6-Star CRISIL and 7-Star CARE Rating

the first group in Northern India to have received such ratings









| JR EXISTING PROJECTS                       |                                                                 |
|-------------------------------------------