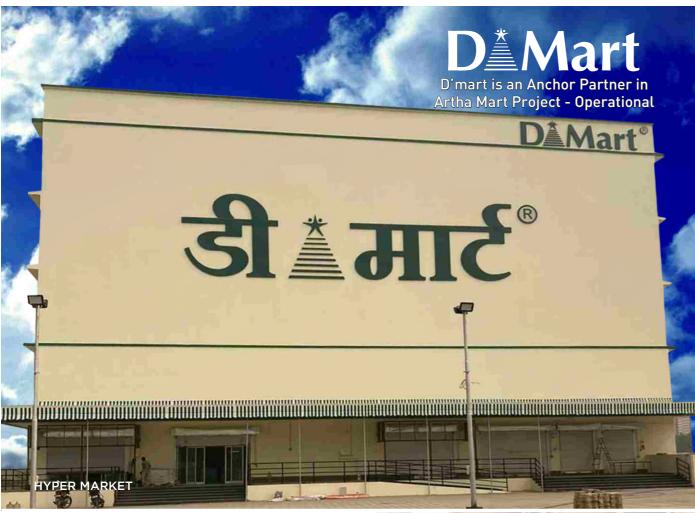

## Group has already delivered as much as 2 million sq.ft. till now

SIGNATURE TOWER Gr. Noida

D'MART, ARTHA Gr. Noida West

WEGMANS PRINCETON PLAZA Rohini

- Double height spaces Well designed complex with a big atrium for excellent visibility.
- India's biggest Retail Hyper Market chain D'MART Operational expected daily footfall of 10,000 shoppers.
- Lease assistance by the Developer having a strong track record, attracting top brands/tenants.
- 100% projects delivered within committed timelines along with highest construction quality.
- Excellent Location 3 side open corner plot in the midst of Noida Extension.
- 2.5 lacs housing residential units 1 million strong consumer catchment in vicinity of Artha Mart.

# INVESTMENT OPPORTUNITIES

**EXCELLENT FRONTAGE** 

Shops • Food Court • Offices • Anchor Stores • Restaurants • Entertainment/Facility Zone

KOLH

- India's Biggest & most Successful Retail Hyper Market Chain with Market Capitalisation of 3 Lacs Crores approx with presence in India across 11 States and 1 Union Territory.
- Market Leader in attracting large footfalls as high as 10,000+ with potential to provide huge business to all the retailers in the Artha Mart.
- D'mart's is known for highest revenue in terms of sales from its store area which is four times higher to the nearest competitors.
- Haldiram's Biggest Food Brand of India signed in Artha Mart