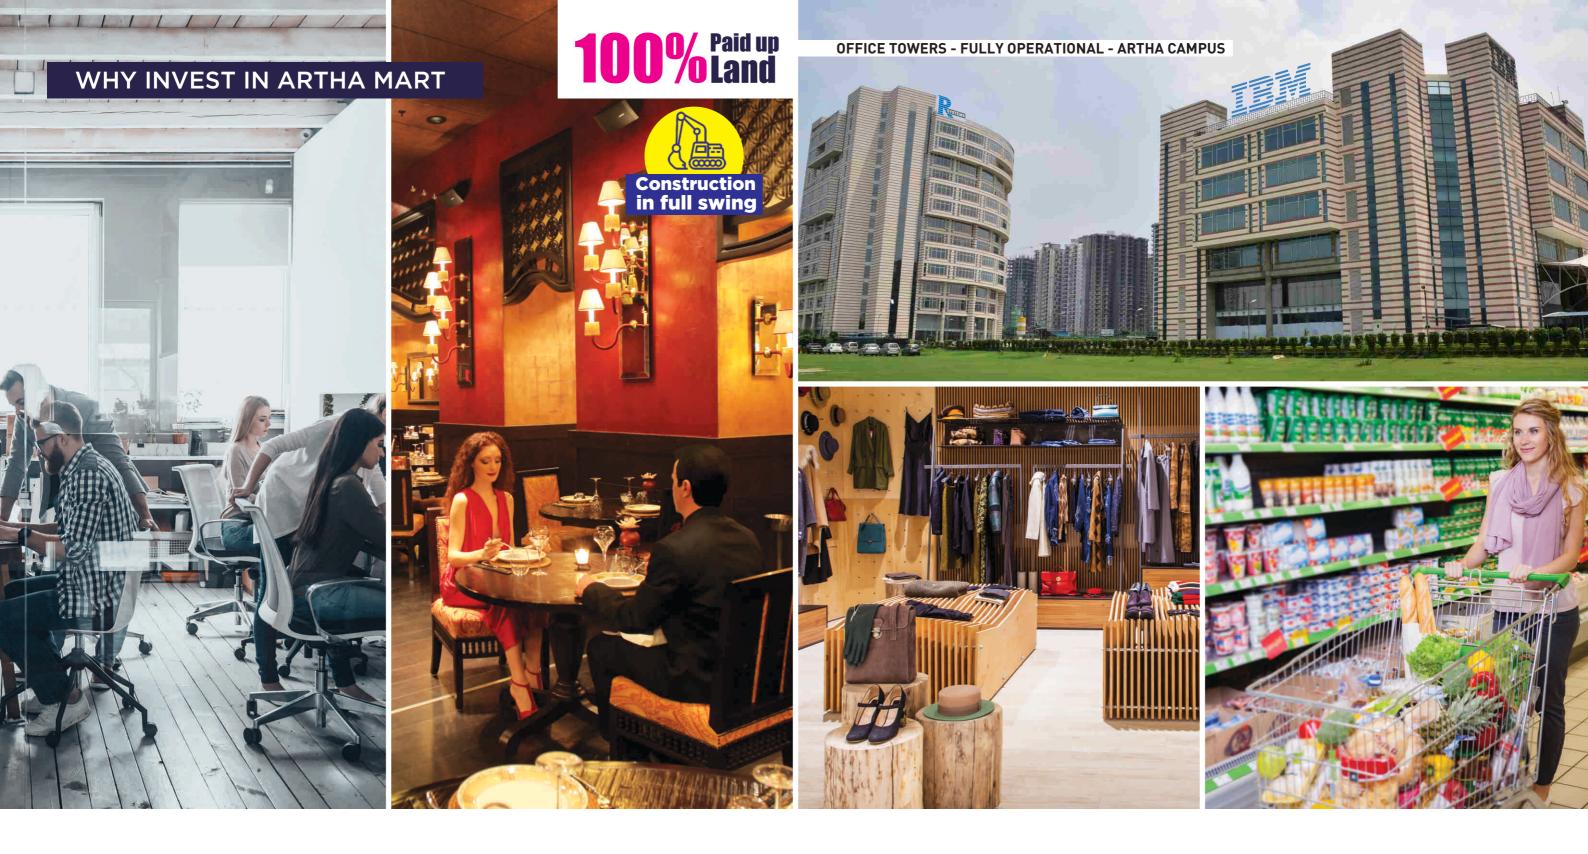

## RETAIL | ENTERTAINMENT | F&B | HYPER MARKET | FOOD COURT CO-WORKING SPACES | MIXED USE SPACES | IT/ITES OFFICES

- Spread over 4 Lacs Sq. ft., Artha Mart is Designed on the concept of Food & Entertainment Destination.
- Located within 2.5 Million Sq. ft. Mixed Use Technology Campus with Office, Retail, Hospitality, Housing, Recreational, Entertainment and Institutional Facilities.
- Existing footfall of 2500+ professionals by our existing tenants like IBM, R Systems, In2IT Technologies, JK Techosoft & many other software companies within the campus covering a total of 7 Lacs Sq. ft. area in three Towers fully operational with completion certificate.

- Double height spaces Well designed complex with a big atrium for excellent visibility.
- India's biggest Retail Hyper Market chain D'MART Operational expected daily footfall of 10,000 shoppers.
- Lease assistance by the Developer having a strong track record, attracting top brands/tenants.
- 100% projects delivered within committed timelines along with highest construction quality.
- Excellent Location 3 side open corner plot in the midst of Noida Extension.
- 2.5 lacs housing residential units 1 million strong consumer catchment in vicinity of Artha Mart.