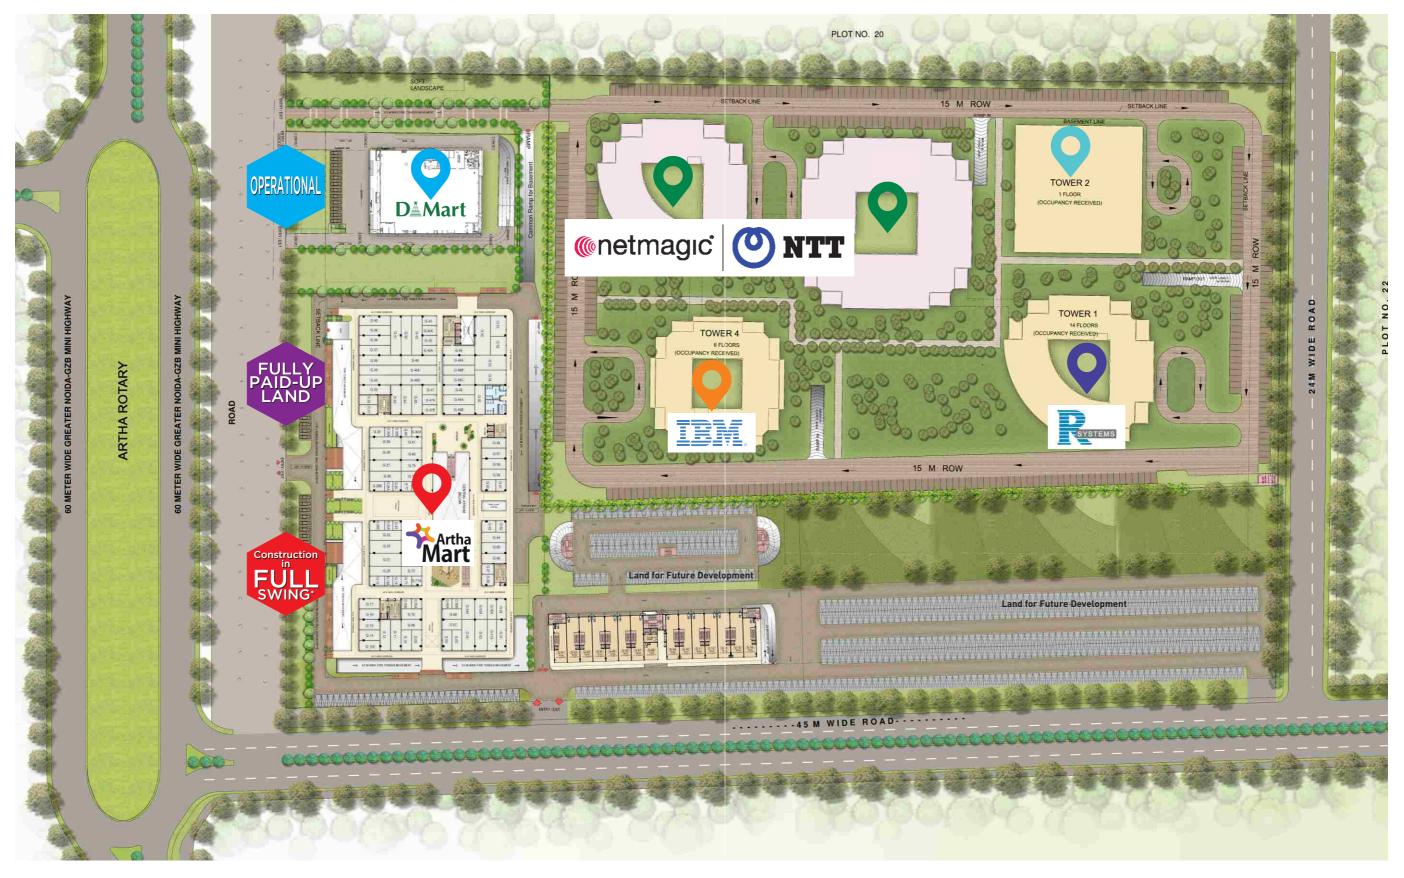

## RETAIL | ENTERTAINMENT | F&B | HYPER MARKET | FOOD COURT CO-WORKING SPACES | MIXED USE SPACES | IT/ITES OFFICES

- Spread over 4 Lacs Sq. ft., Artha Mart is Designed on the concept of Food & Entertainment Destination.
- Located within 2.5 Million Sq. ft. Mixed Use Technology Campus with Office, Retail, Hospitality, Housing, Recreational, Entertainment and Institutional Facilities.
- Existing footfall of 2500+ professionals by our existing tenants like IBM, R Systems, In2IT Technologies, JK Techosoft & many other software companies within the campus covering a total of 7 Lacs Sq. ft. area in three Towers fully operational with completion certificate.

# MASTER PLAN - THE DESIGN • 25 Acres - 2.5 Million Sq.ft development

• Prospective footfall of 10,000 approx people within the Artha campus • Ample parking spaces