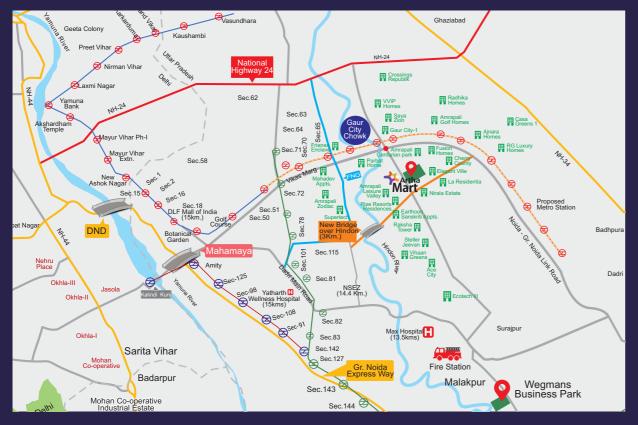

# RESIDENTIAL CATCHMENT AND LOCATION ADVANTAGE OF GR. NOIDA WEST

# LOCATION ADVANTAGE

3 Side Open Corner Plot

Being strategically located, Artha Mart is well connected to Delhi/NCR by Noida-Greater Noida expressway, DND Flyover and Metro, excellent connectivity by Noida Metro Rail Corporation Ltd. (NMRC) bus service - Bus stop in the name of "ARTHA" in front of Artha Mart, making daily commute convenient.