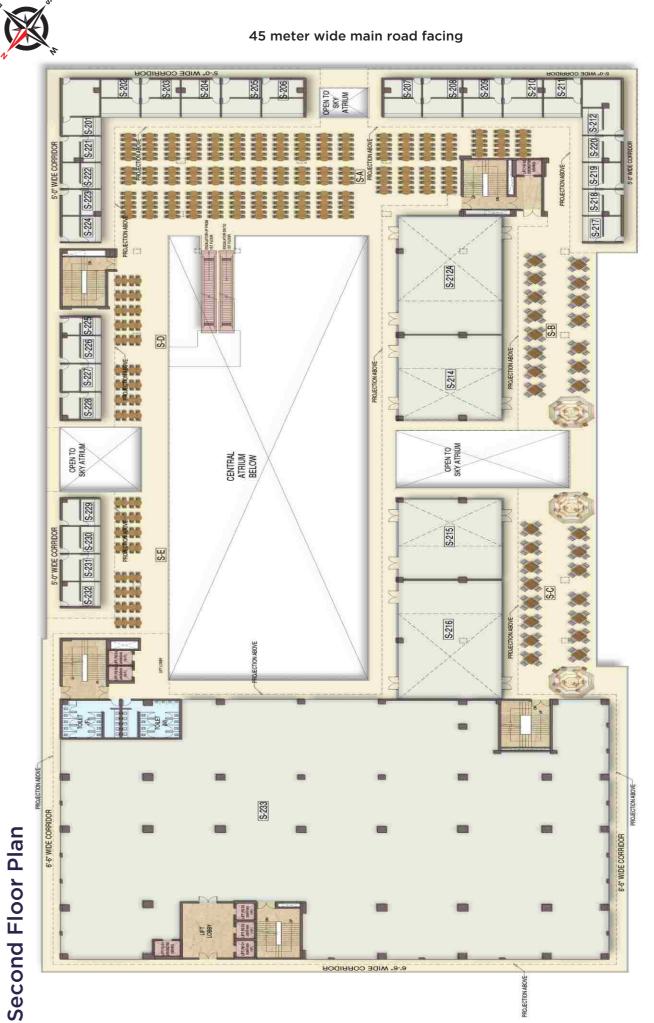

INVESTMENT OPPORTUNITIES

**EXCELLENT FRONTAGE** 

Shops • Food Court • Offices • Anchor Stores • Restaurants • Entertainment/Facility Zone



KOLH



- India's Biggest & most Successful Retail Hyper Market Chain with Market Capitalisation of 3 Lacs Crores approx with presence in India across 11 States and 1 Union Territory.
- Market Leader in attracting large footfalls as high as 10,000+ with potential to provide huge business to all the retailers in the Artha Mart.
- D'mart's is known for highest revenue in terms of sales from its store area which is four times higher to the nearest competitors.
- Haldiram's Biggest Food Brand of India signed in Artha Mart















45 meter wide main road facing



Double Height

Plan

**Ground Floor** 



### 45 meter wide main road facing









60 meter wide main road facing



# LOCATION ADVANTAGE

3 Side Open Corner Plot

Being strategically located, Artha Mart is well connected to Delhi/NCR by Noida-Greater Noida expressway, DND Flyover and Metro, excellent connectivity by Noida Metro Rail Corporation Ltd. (NMRC) bus service - Bus stop in the name of "ARTHA" in front of Artha Mart, making daily commute convenient.





The credibility of the group has been bestowed with

# Lead Certified Platinum Rated Green Building, 6-Star CRISIL and 7-Star CARE Rating

the first group in Northern India to have received such ratings









| JR EXISTING PROJECTS                       |                                                                 |
|--------------------------------------------|------------------------------------------