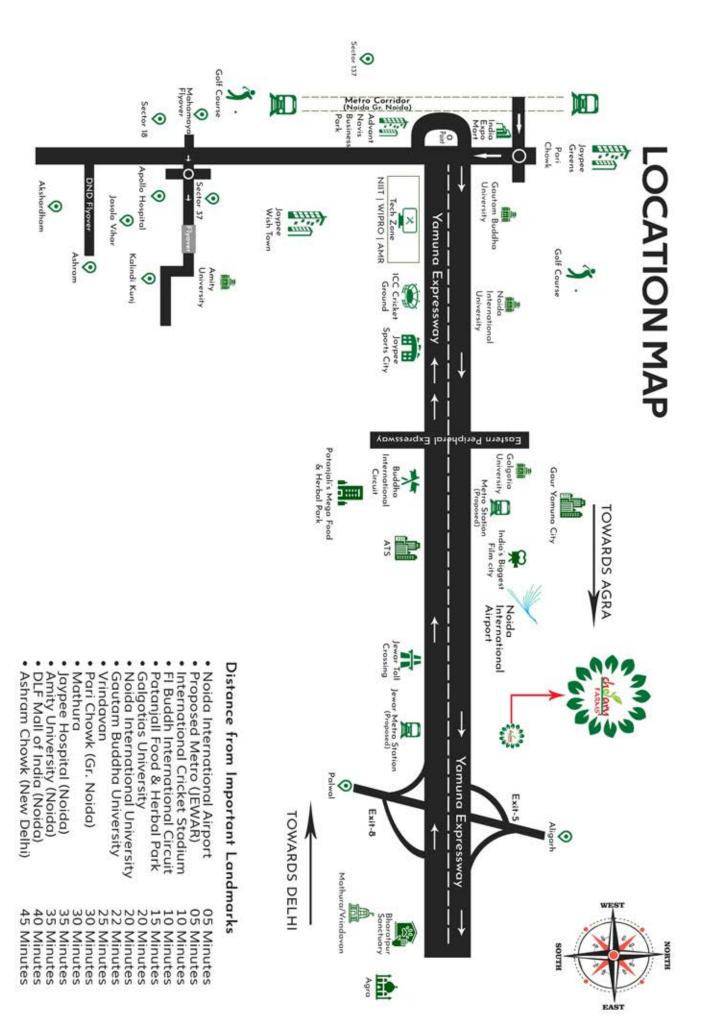

## Distance From Important Landmark

PROPOSED FILM CITY NOIDA--14.0 KMT. FROM SITE
JEWAR INTERNATIONAL AIRPORT-9.00 KMT. FROM SITE
JEWER TOLL.& PROPOSED METRO STATION-6.6 KMT FROM SITE
ALIGARHTO PALWAL HIGHWAY-600.00 MT. FROM SITE PARI CHOWK - 45.00 K MT. FROM SITE