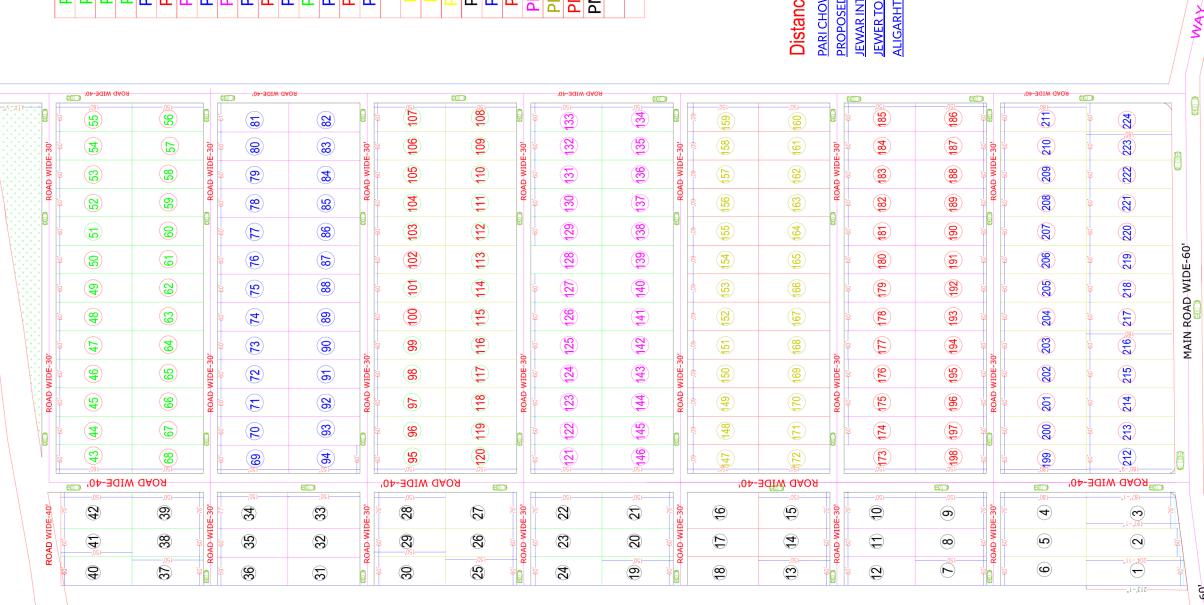

# PROPOSED LAY OUT PLAN

## AREA CHART

| 1392.50 SO YDS | O SQ YD | 1622.00 SQ YDS | 1520.00 SQ YDS | 1200.00 SQ YDS | 1000.00 SQ YDS | 1266.66 SQ YDS | 1066.66 SQ YDS | 1000.00 SQ YDS | Q YD | 1000.00 SQ YDS | 1000.00 SQ YDS | 1000.00 SQ YDS | 1000.00 SQ YDS | 1200.00 SQ YDS |  |
|----------------|---------|----------------|----------------|----------------|----------------|----------------|----------------|----------------|----------------|----------------|----------------|----------------|----------------|----------------|----------------|----------------|----------------|----------------|----------------|----------------|------|----------------|----------------|----------------|----------------|----------------|--|
| PNO-1          | 0       | PNO-3          | PNO-4          | PNO-5,6        | PNO-7,8        | PNO-9,10       | PNO-11.T0.14   | PNO-15,16      | PNO-17.T0.20   | PNO-21,22      | PNO-23.T0.26   | PNO-27,28      | PNO-29.T0.32   | PNO-33,34      | PNO-35.T0.38   | PNO-39         | PNO-40,41      | PNO-42         | PNO-43.T0.55   | PNO-56.T0.68   | Ţ    | PNO-95.T0.120  | PNO-121.T0.146 | PNO-147.T0.172 | PNO-173.T0.198 | PNO-199.T0.224 |  |

273593.00 SQ YDS

TOTAL LAND AREA-

27696.00 SQ YDS

TOTAL LAND AREA-

TOTAL LAND AREA- 245896.00 SQ YDS

## Distance From Important Landmark

PROPOSED FILM CITY NOIDA--14.0 KMT. FROM SITE
JEWAR INTERNATIONAL AIRPORT-9.00 KMT. FROM SITE
JEWER TOLL.& PROPOSED METRO STATION-6.6 KMT FROM SITE
ALIGARHTO PALWAL HIGHWAY-600.00 MT. FROM SITE PARI CHOWK - 45.00 K MT. FROM SITE

WAY TO YAMUNA EXPRESSWAY

MAIN ROAD WIDE-60'