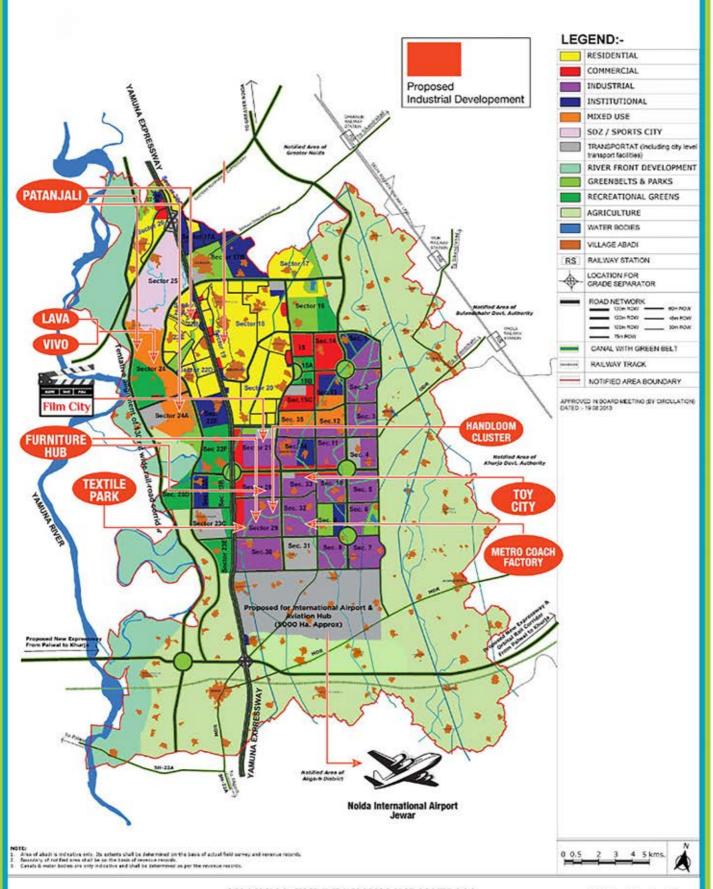

## MASTER PLAN FOR YAMUNA EXPRESSWAY INDUSTRIAL DEVELOPMENT AREA (PHASE - I) - 2031

(For Notified Area of GautamBudh Nagar & Bulandshahr District)