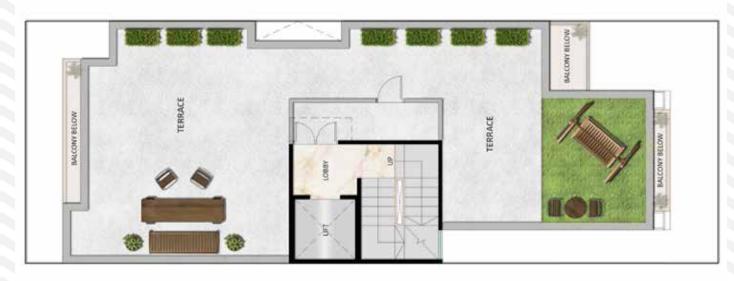

| B97         | FROZEN               |
| 185        | DAISY         | D24          | В            | B98         | FROZEN               |
| 186        | DAISY         | D25          | В            | B99         | FROZEN               |
| 187        | DAISY         | D26          | В            | B100        | FROZEN               |
| 188        | DAISY         | D27          | В            | B101        | FROZEN               |
| 189        | DAISY         | D28          | В            | B102        | FROZEN               |
| 190        | DAISY         | D29          | В            | B103        | FROZEN               |
| 191        | DAISY         | D30          | В            | B104        | FROZEN               |



## STILT FLOOR PLAN



TYPE-A 2BHK + 2 TOILET +STUDY

## TERRACE PLAN



## **BASEMENT PLAN**



## UNIT PLAN





## STILT FLOOR PLAN



TYPE-B 2BHK + 2 TOILET

## TERRACE PLAN



## BASEMENT PLAN



## UNIT PLAN





# SPECIFICATIONS

#### DRAWING / DINING ROOM



FLOOR VITRIFIED TILES



CEILNG
OIL BOUND DISTEMPER



WALL ACRYLIC EMULSION

#### BALCONIES



FLOOR
ANTI-SKID / MATT
FINISH CERAMIC TILES



RAILING GLASS RAILIN

#### BEDROOM



FLOOR VITRIFIED TILES



CEILNG
OIL BOUND DISTEMPER



WALL ACRYLIC EMULSION

#### TERRACE



BRICKBAT COBA OR
WATER PROOFING TREATMENT

#### KITCHEN



FLOOR
VITRIFIED /
CERAMIC TILES



WALL / CEILING
OIL BOUND DISTEMPER



DADO
CERAMIC TILES 600 MM
ABOVE THE COUNTER



COUNTER TOP GRANITE STONE



FITTINGS & FIXTURES
ISI MARKED CP FITTINGS
& SS SINK

#### TOILET & BATH



**FLOOR** ANTI-SKID CERAMIC TILES



WALL
CER