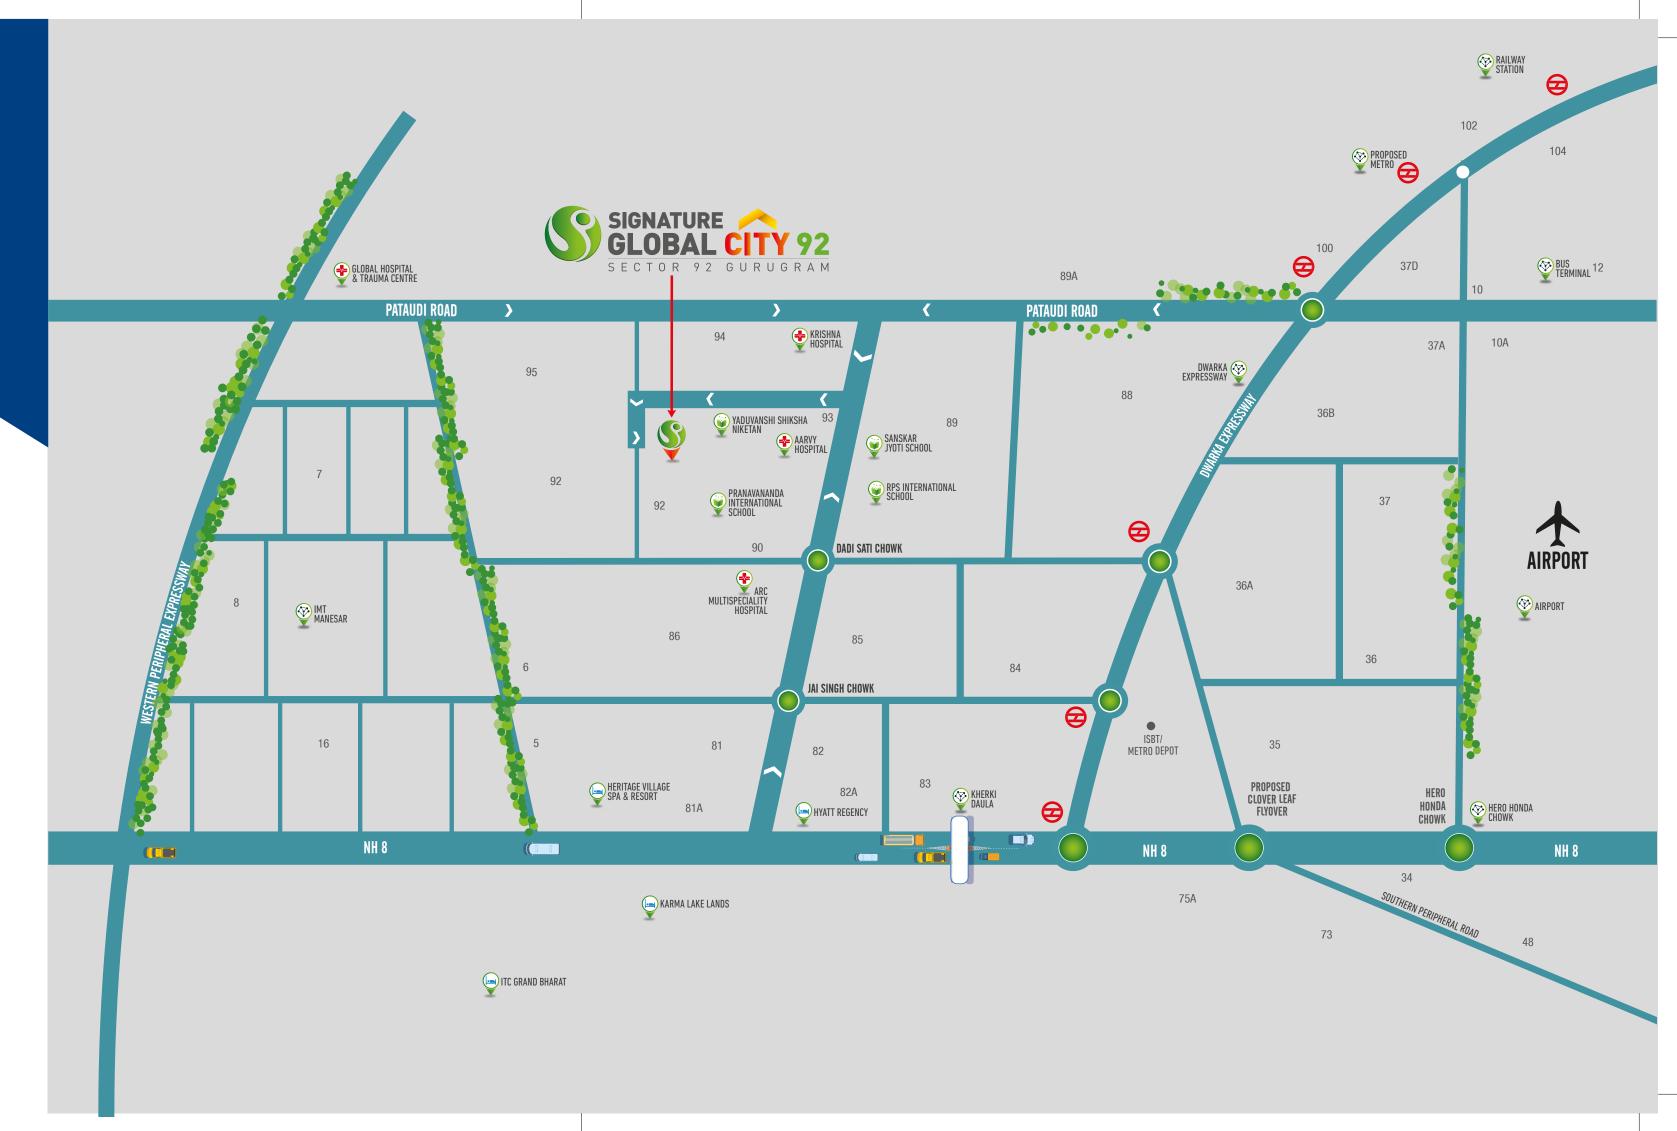

# LOCATION MAP

#### **HOSPITALS**

Aarvy Hospital Krishna Hospital Global Hospital & Trauma Centre ARc Multispeciality hospital

## **CONNECTIVITY**

Dwarka Expressway Hero Honda Chowk Kherki Daula, NH-8 Airport **IMT Manesar** Railway Station **Bus Terminal** Proposed Metro

**RPS International School** Yaduvanshi Shiksha Niketan Pranavananda International School Sanskar Jyoti School

**Hyatt Regency** Heritage Village Spa & Resort ITC Grand Bharat Karma Lake Lands

- Sector 92 enjoys its proximity to key employment hubs of the city like Cyber City, Udyog Vihar, Golf Course Extension Road, Sohna, Manesar, etc.
- Major industrial employment centre of Manesar is in close proximity.
- Kadipur industrial area is in close vicinity.
- Moreover, there is easy connectivity to the city's employment hubs through Pataudi Road, NH8, Dwarka Expressway, Western Peripheral Expressway and Southern Peripheral Road. Another point about this sector which makes it an ideal residential destination is strong social infrastructure in the neighbourhood and proposed metro line.
- ★ The sector has witnessed development of several residential projects in the vicinity.
- Residential projects in these places are ideal for those who choose to surround themselves by abundant greenery with the soothing sound of nature.
- Well established network of Schools like Ipsaa: Pre-school, Pranavananda International School, Rao Bharat Singh Intl School, Hospitals like Genesis Hospital, Medeor Hospital, Manesar, ESIC Hospital, Manesar, Medanta Medicity, Shopping Malls, Retail Markets and Five Star Hotels.
- The sector has witnessed good returns in terms of rent because it has an ideal location for the people who are always on the move and work in the private and retail sectors.
- ★ Easy access to international airport via NH-8 and Dwarka Expressway