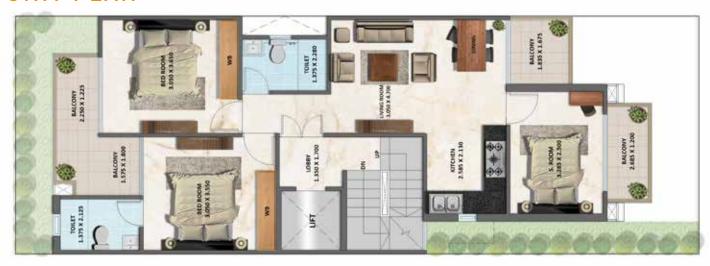

| 185        | DAISY         | D24          | В            | B98         | FROZEN               |
| 186        | DAISY         | D25          | В            | B99         | FROZEN               |
| 187        | DAISY         | D26          | В            | B100        | FROZEN               |
| 188        | DAISY         | D27          | В            | B101        | FROZEN               |
| 189        | DAISY         | D28          | В            | B102        | FROZEN               |
| 190        | DAISY         | D29          | В            | B103        | FROZEN               |
| 191        | DAISY         | D30          | В            | B104        | FROZEN               |



## STILT FLOOR PLAN



TYPE-A 2BHK + 2 TOILET +STUDY

## TERRACE PLAN



## **BASEMENT PLAN**



## UNIT PLAN





## STILT FLOOR PLAN



TYPE-B 2BHK + 2 TOILET

## TERRACE PLAN



## BASEMENT PLAN



## UNIT PLAN





# SPECIFICATIONS

#### DRAWING / DINING ROOM



FLOOR VITRIFIED TILES



CEILNG
OIL BOUND DISTEMPER



WALL ACRYLIC EMULSION

#### BALCONIES



FLOOR
ANTI-SKID / MATT
FINISH CERAMIC TILES



RAILING GLASS RAILIN

#### BEDROOM



FLOOR VITRIFIED TILES



CEILNG
OIL BOUND DISTEMPER



WALL ACRYLIC EMULSION

#### TERRACE



BRICKBAT COBA OR
WATER PROOFING TREATMENT

#### KITCHEN



FLOOR
VITRIFIED /
CERAMIC TILES



WALL / CEILING
OIL BOUND DISTEMPER



DADO
CERAMIC TILES 600 MM
ABOVE THE COUNTER



COUNTER TOP GRANITE STONE



FITTINGS & FIXTURES
ISI MARKED CP FITTINGS
& SS SINK

#### TOILET & BATH



**FLOOR** ANTI-SKID CERAMIC TILES



WALL
CERAMIC TILES TILL
4FEET / 7'-0" FEET



**