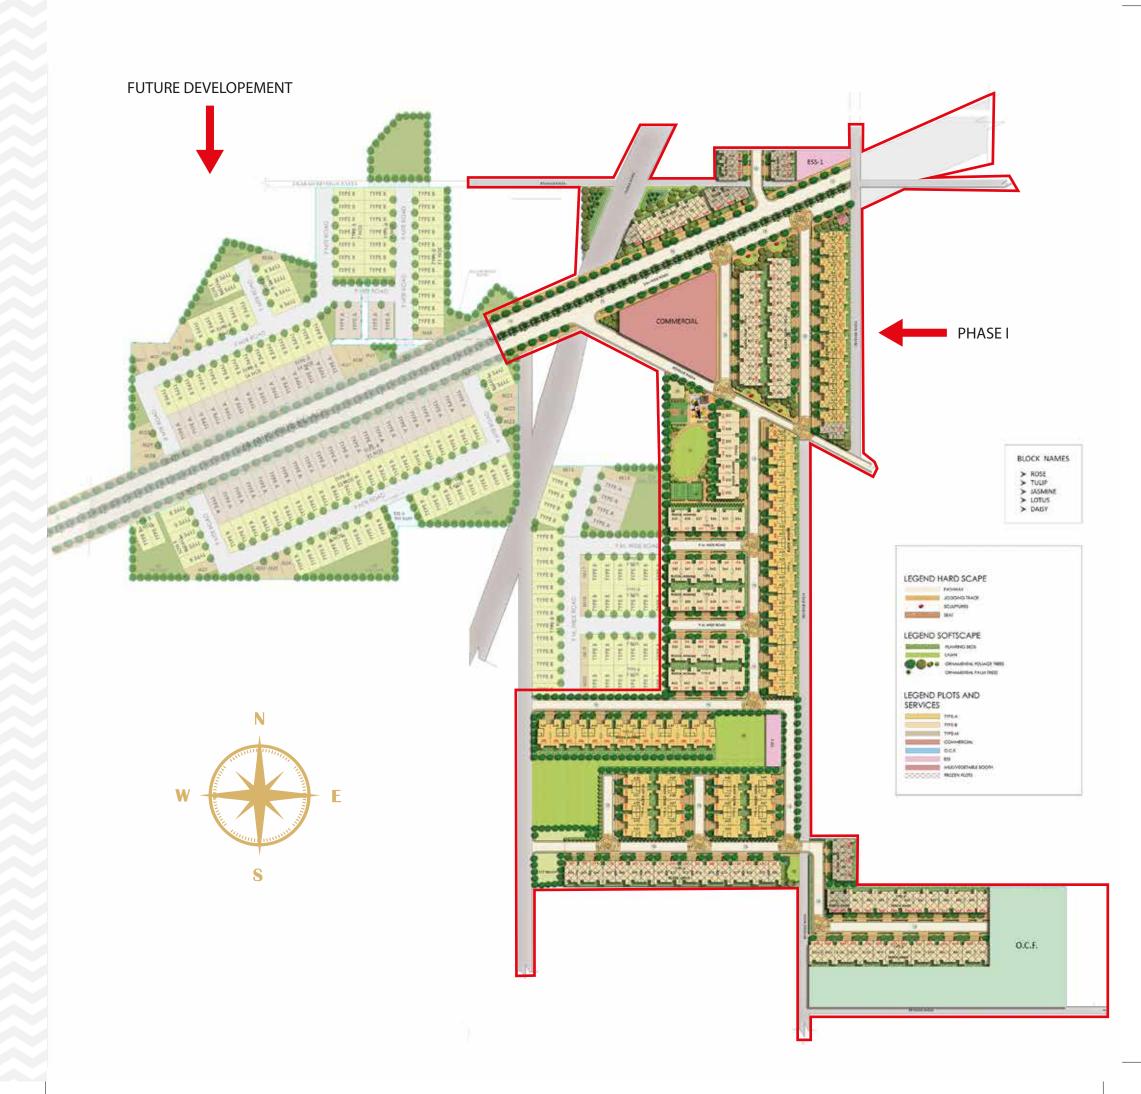

## AMENITIES

SITE PLAN

BLOCK NUMBERING PLAN

| Sr.<br>No. | BLOCK<br>TYPE | BLOCK<br>NO. | PLOT<br>TYPE | PLOT<br>NO. | FROZEN /<br>UNFORZEN |
|------------|---------------|--------------|--------------|-------------|----------------------|
| 1          | ROSE          | R01          | М            | M1          | FROZEN               |
| 2          | ROSE          | R02          | М            | M2          | FROZEN               |
| 3          | ROSE          | R03          | М            | МЗ          | FROZEN               |
| 4          | ROSE          | R04          | М            | M4          | FROZEN               |
| 5          | ROSE          | R05          | М            | M5          | FROZEN               |
| 6          | ROSE          | R06          | М            | M6          | FROZEN               |
| 7          | ROSE          | R07          | М            | M7          | FROZEN               |
| 8          | ROSE          | R08          | М            | M8          | FROZEN               |
| 9          | ROSE          | R09          | М            | M9          | FROZEN               |
| 10         | ROSE          | R10          | В            | B6          | FROZEN               |
| 11         | ROSE          | R11          | В            | B5          | FROZEN               |
| 12         | ROSE          | R12          | В            | B4          | FROZEN               |
| 13         | ROSE          | R13          | В            | ВЗ          | FROZEN               |
| 14         | ROSE          | R14          | В            | B2          | FROZEN               |
| 15         | ROSE          | R15          | В            | B1          | FROZEN               |
| 16         | ROSE          | R16          | М            | M10         | FROZEN               |
| 17         | TULIP         | T03          | А            | A1          | FROZEN               |
| 18         | TULIP         | T04          | А            | A2          | FROZEN               |
| 19         | TULIP         | T05          | А            | А3          | FROZEN               |
| 20         | TULIP         | T06          | А            | A4          | FROZEN               |
| 21         | TULIP         | T07          | А            | A5          | FROZEN               |
| 22         | TULIP         | T08          | А            | A6          | FROZEN               |
| 23         | TULIP         | T09          | А            | A7          | FROZEN               |
| 24         | TULIP         | T10          | А            | A8          | FROZEN               |
| 25         | TULIP         | T11          | А            | A9          | FROZEN               |
| 26         | TULIP         | T12          | А            | A10         | FROZEN               |
| 27         | TULIP         | T13          | А            | A11         | FROZEN               |
| 28         | TULIP         | T14          | А            | A12         | FROZEN               |
| 29         | TULIP         | T15          | А            | A13         | FROZEN               |
| 30         | TULIP         | T16          | А            | A14         | FROZEN               |
| 31         | TULIP         | T17          | А            | A15         | FROZEN               |
| 32         | TULIP         | T18          | М            | M11         | FROZEN               |
| 33         | TULIP         | T19          | В            | B26         | FROZEN               |
| 34         | TULIP         | T20          | В            | B25         | FROZEN               |
| 35         | TULIP         | T21          | В            | B24         | FROZEN               |
| 36         | TULIP         | T22          | В            | B23         | FROZEN               |
| 37         | TULIP         | T23          | В            | B22         | FROZEN               |
| 38         | TULIP         | T24          | В            | B21         | FROZEN               |
| 39         | TULIP         | T25          | В            | B20         | FROZEN               |
| 40         | TULIP         | T26          | В            | B19         | FROZEN               |
| 41         | TULIP         | T27          | В            | B18         | FROZEN               |
|            |               |              |              |             |                      |

| Sr.<br>No. | BLOCK<br>TYPE | BLOCK<br>NO. | PLOT<br>TYPE | PLOT<br>NO. | FROZEN /<br>UNFORZEN |
|------------|---------------|--------------|--------------|-------------|----------------------|
| 42         | TULIP         | T28          | В            | B17         | FROZEN               |
| 43         | TULIP         | T29          | В            | B16         | FROZEN               |
| 44         | TULIP         | T30          | В            | В7          | FROZEN               |
| 45         | TULIP         | T31          | В            | B8          | FROZEN               |
| 46         | TULIP         | T32          | В            | В9          | FROZEN               |
| 47         | TULIP         | T33          | В            | B10         | FROZEN               |
| 48         | TULIP         | T34          | В            | B11         | FROZEN               |
| 49         | TULIP         | T35          | В            | B12         | FROZEN               |
| 50         | TULIP         | T36          | В            | B13         | FROZEN               |
| 51         | TULIP         | T37          | В            | B14         | FROZEN               |
| 52         | TULIP         | T38          | В            | B15         | FROZEN               |
| 53         | JASMINE       | J01          | А            | A16         | UNFROZEN             |
| 54         | JASMINE       | J02          | А            | A17         | UNFROZEN             |
| 55         | JASMINE       | J03          | А            | A18         | UNFROZEN             |
| 56         | JASMINE       | J04          | А            | A19         | UNFROZEN             |
| 57         | JASMINE       | J05          | А            | A20         | UNFROZEN             |
| 58         | JASMINE       | J06          | А            | A21         | UNFROZEN             |
| 59         | JASMINE       | J07          | А            | A22         | UNFROZEN             |
| 60         | JASMINE       | J08          | А            | A23         | UNFROZEN             |
| 61         | JASMINE       | J09          | А            | A24         | UNFROZEN             |
| 62         | JASMINE       | J10          | А            | A25         | UNFROZEN             |
| 63         | JASMINE       | J11          | А            | A26         | UNFROZEN             |
| 64         | JASMINE       | J12          | А            | A27         | UNFROZEN             |
| 65         | JASMINE       | J13          | А            | A28         | UNFROZEN             |
| 66         | JASMINE       | J14          | А            | A29         | UNFROZEN             |
| 67         | JASMINE       | J15          | А            | A30         | UNFROZEN             |
| 68         | JASMINE       | J16          | А            | A31         | UNFROZEN             |
| 69         | JASMINE       | J17          | А            | A32         | UNFROZEN             |
| 70         | JASMINE       | J18          | А            | A33         | UNFROZEN             |
| 71         | JASMINE       | J19          | А            | A34         | UNFROZEN             |
| 72         | JASMINE       | J20          | А            | A35         | UNFROZEN             |
| 73         | JASMINE       | J21          | В            | B27         | UNFROZEN             |
| 74         | JASMINE       | J22          | В            | B28         | UNFROZEN             |
| 75         | JASMINE       | J23          | В            | B29         | UNFROZEN             |
| 76         | JASMINE       | J24          | В            | B30         | UNFROZEN             |
| 77         | JASMINE       | J25          | В            | B31         | UNFROZEN             |
| 78         | JASMINE       | J26          | В            | B32         | UNFROZEN             |
| 79         | JASMINE       | J27          | В            | B33         | UNFROZEN             |
| 80         | JASMINE       | J28          | В            | B34         | UNFROZEN             |
| 81         | JASMINE       | J29          | В            | B35         | UNFROZEN             |
| 82         | JASMINE       | J30          | В            | B36         | UNFROZEN             |

| Sr.<br>No. | BLOCK<br>TYPE | BLOCK<br>NO. | PLOT<br>TYPE | PLOT<br>NO. | FROZEN /<br>UNFORZEN |
|------------|---------------|--------------|--------------|-------------|----------------------|
| 83         | JASMINE       | J31          | В            | B37         | UNFROZEN             |
| 84         | JASMINE       | J32          | В            | B38         | UNFROZEN             |
| 85         | JASMINE       | J33          | В            | B39         | UNFROZEN             |
| 86         | JASMINE       | J34          | В            | B45         | UNFROZEN             |
| 87         | JASMINE       | J35          | В            | B44         | UNFROZEN             |
| 88         | JASMINE       | J36          | В            | B43         | UNFROZEN             |
| 89         | JASMINE       | J37          | В            | B42         | UNFROZEN             |
| 90         | JASMINE       | J38          | В            | B41         | UNFROZEN             |
| 91         | JASMINE       | J39          | В            | B40         | UNFROZEN             |
| 92         | JASMINE       | J47          | В            | B46         | UNFROZEN             |
| 93         | JASMINE       | J48          | В            | B47         | UNFROZEN             |
| 94         | JASMINE       | J49          | В            | B48         | UNFROZEN             |
| 95         | JASMINE       | J50          | В            | B49         | UNFROZEN             |
| 96         | JASMINE       | J51          | В            | B50         | FROZEN               |
| 97         | JASMINE       | J52          | В            | B51         | FROZEN               |
| 98         | JASMINE       | J60          | В            | B57         | FROZEN               |
| 99         | JASMINE       | J61          | В            | B56         | FROZEN               |
| 100        | JASMINE       | J62          | В            | B55         | FROZEN               |
| 101        | JASMINE       | J63          | В            | B54         | FROZEN               |
| 102        | JASMINE       | J64          | В            | B53         | FROZEN               |
| 103        | JASMINE       | J65          | В            | B52         | FROZEN               |
| 104        | JASMINE       | J73          | В            | B58         | FROZEN               |
| 105        | JASMINE       | J74          | В            | B59         | FROZEN               |
| 106        | JASMINE       | J75          | В            | B60         | FROZEN               |
| 107        | JASMINE       | J76          | В            | B61         | UNFROZEN             |
| 108        | JASMINE       | J77          | В            | B62         | UNFROZEN             |
| 109        | JASMINE       | J78          | В            | B63         | UNFROZEN             |
| 110        | JASMINE       | J86          | В            | A36         | UNFROZEN             |
| 111        | JASMINE       | J87          | В            | A37         | UNFROZEN             |
| 112        | JASMINE       | J88          | В            | A38         | UNFROZEN             |
| 113        | JASMINE       | J89          | В            | A39         | UNFROZEN             |
| 114        | JASMINE       | J90          | В            | A40         | UNFROZEN             |
| 115        | JASMINE       | J91          | В            | A41         | UNFROZEN             |
| 116        | JASMINE       | J92          | В            | A42         | UNFROZEN             |
| 117        | JASMINE       | J93          | В            | A43         | UNFROZEN             |
| 118        | JASMINE       | J94          | В            | A44         | UNFROZEN             |
| 119        | JASMINE       | J95          | В            | A45         | UNFROZEN             |
| 120        | JASMINE       | J96          | В            | A46         | UNFROZEN             |
| 121        | JASMINE       | J97          | В            | A47         | UNFROZEN             |
| 122        | JASMINE       | J98          | В            | A48         | UNFROZEN             |
| 123        | JASMINE       | J99          | В            | A49         | UNFROZEN             |

| Sr.<br>No. | BLOCK<br>TYPE | BLOCK<br>NO. | PLOT<br>TYPE | PLOT<br>NO. | FROZEN /<br>UNFORZEN |
|------------|---------------|--------------|--------------|-------------|----------------------|
| 124        | JASMINE       | J100         | М            | M12         | FROZEN               |
| 125        | LOTUS         | L01          | А            | A50         | UNFROZEN             |
| 126        | LOTUS         | L02          | А            | A51         | UNFROZEN             |
| 127        | LOTUS         | L03          | А            | A52         | UNFROZEN             |
| 128        | LOTUS         | L04          | А            | A53         | UNFROZEN             |
| 129        | LOTUS         | L05          | А            | A54         | UNFROZEN             |
| 130        | LOTUS         | L06          | А            | A55         | UNFROZEN             |
| 131        | LOTUS         | L07          | А            | A56         | UNFROZEN             |
| 132        | LOTUS         | L08          | А            | A57         | UNFROZEN             |
| 133        | LOTUS         | L09          | А            | A58         | UNFROZEN             |
| 134        | LOTUS         | L10          | А            | A59         | UNFROZEN             |
| 135        | LOTUS         | L11          | А            | A60         | UNFROZEN             |
| 136        | LOTUS         | L12          | А            | A61         | UNFROZEN             |
| 137        | LOTUS         | L13          | А            | A62         | UNFROZEN             |
| 138        | LOTUS         | L14          | А            | A63         | UNFROZEN             |
| 139        | LOTUS         | L15          | А            | A64         | UNFROZEN             |
| 140        | LOTUS         | L16          | А            | A65         | UNFROZEN             |
| 141        | LOTUS         | L17          | А            | A66         | UNFROZEN             |
| 142        | LOTUS         | L18          | А            | A67         | UNFROZEN             |
| 143        | LOTUS         | L19          | А            | A68         | UNFROZEN             |
| 144        | LOTUS         | L20          | А            | A69         | UNFROZEN             |
| 145        | LOTUS         | L21          | В            | B64         | FROZEN               |
| 146        | LOTUS         | L22          | В            | B65         | FROZEN               |
| 147        | LOTUS         | L23          | В            | B66         | FROZEN               |
| 148        | LOTUS         | L24          | В            | B67         | FROZEN               |
| 149        | LOTUS         | L25          | В            | B68         | FROZEN               |
| 150        | LOTUS         | L26          | В            | B69         | FROZEN               |
| 151        | LOTUS         | L27          | В            | B70         | FROZEN               |
| 152        | LOTUS         | L28          | В            | B71         | FROZEN               |
| 153        | LOTUS         | L29          | В            | B72         | FROZEN               |
| 154        | LOTUS         | L30          | В            | B73         | FROZEN               |
| 155        | LOTUS         | L31          | В            | B74         | FROZEN               |
| 156        | LOTUS         | L32          | В            | B75         | FROZEN               |
| 157        | LOTUS         | L33          | В            | B76         | FROZEN               |
| 158        | LOTUS         | L34          | В            | B77         | FROZEN               |
| 159        | LOTUS         | L35          | В            | B78         | FROZEN               |
| 160        | LOTUS         | L36          | В            | B79         | FROZEN               |
| 161        | LOTUS         | L37          | В            | B80         | FROZEN               |
| 162        | DAISY         | D01          | М            | M13         | FROZEN               |
| 163        | DAISY         | D02          | М            | M14         | FROZEN               |
| 164        | DAISY         | D03          | М            | M15         | FROZEN               |

| Sr.<br>No. | BLOCK<br>TYPE | BLOCK<br>NO. | PLOT<br>TYPE | PLOT<br>NO. | FROZEN /<br>UNFORZEN |
|------------|---------------|--------------|--------------|-------------|----------------------|
| 165        | DAISY         | D04          | М            | M16         | FROZEN               |
| 166        | DAISY         | D05          | М            | M17         | FROZEN               |
| 167        | DAISY         | D06          | В            | B81         | FROZEN               |
| 168        | DAISY         | D07          | В            | B82         | FROZEN               |
| 169        | DAISY         | D08          | В            | B83         | FROZEN               |
| 170        | DAISY         | D09          | В            | B84         | FROZEN               |
| 171        | DAISY         | D10          | В            | B85         | FROZEN               |
| 172        | DAISY         | D11          | В            | B86         | FROZEN               |
| 173        | DAISY         | D12          | В            | B87         | FROZEN               |
| 174        | DAISY         | D13          | В            | B88         | FROZEN               |
| 175        | DAISY         | D14          | В            | B89         | FROZEN               |
| 176        | DAISY         | D15          | В            | B90         | FROZEN               |
| 177        | DAISY         | D16          | В            | B91         | FROZEN               |
| 178        | DAISY         | D17          | В            | M18         | FROZEN               |
| 179        | DAISY         | D18          | В            | B92         | FROZEN               |
| 180        | DAISY         | D19          | В            | B94         | FROZEN               |
| 181        | DAISY         | D20          | В            | B94         | FROZEN               |
| 182        | DAISY         | D21          | В            | B95         | FROZEN               |
| 183        | DAISY         | D22          | В            | B96         | FROZEN               |
| 184        | DAISY         | D23          | В            | B97         | FROZEN               |
| 185        | DAISY         | D24          | В            | B98         | FROZEN               |
| 186        | DAISY         | D25          | В            | B99         | FROZEN               |
| 187        | DAISY         | D26          | В            | B100        | FROZEN               |
| 188        | DAISY         | D27          | В            | B101        | FROZEN               |
| 189        | DAISY         | D28          | В            | B102        | FROZEN               |
| 190        | DAISY         | D29          | В            | B103        | FROZEN               |
| 191        | DAISY         | D30          | В            | B104        | FROZEN               |