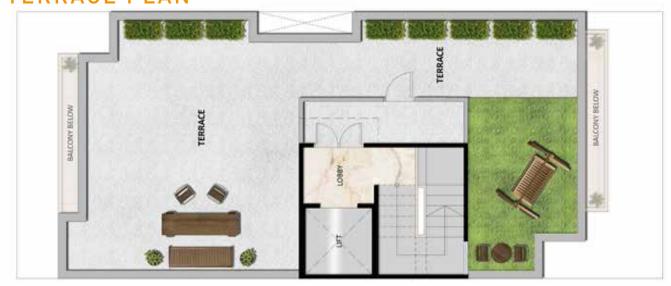

| FROZEN               |
| 186        | DAISY         | D25          | В            | B99         | FROZEN               |
| 187        | DAISY         | D26          | В            | B100        | FROZEN               |
| 188        | DAISY         | D27          | В            | B101        | FROZEN               |
| 189        | DAISY         | D28          | В            | B102        | FROZEN               |
| 190        | DAISY         | D29          | В            | B103        | FROZEN               |
| 191        | DAISY         | D30          | В            | B104        | FROZEN               |



## STILT FLOOR PLAN



TYPE-A 2BHK + 2 TOILET +STUDY

## TERRACE PLAN



## **BASEMENT PLAN**



## UNIT PLAN





## STILT FLOOR PLAN



TYPE-B 2BHK + 2 TOILET

## TERRACE PLAN



## BASEMENT PLAN



## UNIT PLAN





# SPECIFICATIONS

#### DRAWING / DINING ROOM



FLOOR VITRIFIED TILES



CEILNG
OIL BOUND DISTEMPER



WALL ACRYLIC EMULSION

#### BALCONIES



FLOOR
ANTI-SKID / MATT
FINISH CERAMIC TILES



RAILING GLASS RAILIN

#### BEDROOM



FLOOR VITRIFIED TILES



CEILNG
OIL BOUND DISTEMPER



WALL ACRYLIC EMULSION

#### TERRACE



BRICKBAT COBA OR
WATER PROOFING TREATMENT

#### KITCHEN



FLOOR
VITRIFIED /
CERAMIC TILES



WALL / CEILING
OIL BOUND DISTEMPER



DADO
CERAMIC TILES 600 MM
ABOVE THE COUNTER



COUNTER TOP GRANITE STONE



FITTINGS & FIXTURES
ISI MARKED CP FITTINGS
& SS SINK

#### TOILET & BATH



**FLOOR** ANTI-SKID CERAMIC TILES



WALL
CERAMIC TILES TILL
4FEET / 7'-0" FEET



**CEILING**GRID FALSE CEILING



FITTINGS & FIXTURES ISI MARKED CP FIT