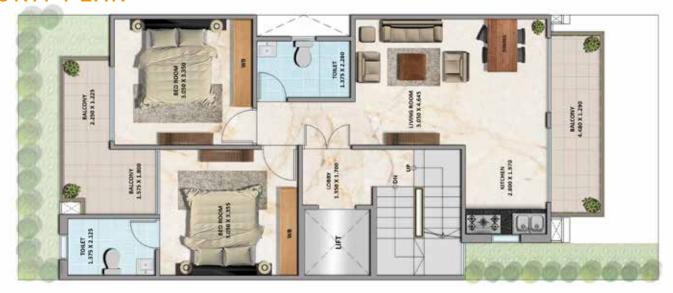

| DAISY         | D25          | В            | B99         | FROZEN               |
| 187        | DAISY         | D26          | В            | B100        | FROZEN               |
| 188        | DAISY         | D27          | В            | B101        | FROZEN               |
| 189        | DAISY         | D28          | В            | B102        | FROZEN               |
| 190        | DAISY         | D29          | В            | B103        | FROZEN               |
| 191        | DAISY         | D30          | В            | B104        | FROZEN               |



## STILT FLOOR PLAN



TYPE-A 2BHK + 2 TOILET +STUDY

## TERRACE PLAN



## **BASEMENT PLAN**



## UNIT PLAN





## STILT FLOOR PLAN



TYPE-B 2BHK + 2 TOILET

## TERRACE PLAN



## BASEMENT PLAN



## UNIT PLAN





# SPECIFICATIONS

#### DRAWING / DINING ROOM



FLOOR VITRIFIED TILES



CEILNG
OIL BOUND DISTEMPER



WALL ACRYLIC EMULSION

#### BALCONIES



FLOOR
ANTI-SKID / MATT
FINISH CERAMIC TILES



RAILING GLASS RAILIN

#### BEDROOM



FLOOR VITRIFIED TILES



CEILNG
OIL BOUND DISTEMPER



WALL ACRYLIC EMULSION

#### TERRACE



BRICKBAT COBA OR
WATER PROOFING TREATMENT

#### KITCHEN



FLOOR
VITRIFIED /
CERAMIC TILES



WALL / CEILING
OIL BOUND DISTEMPER



DADO
CERAMIC TILES 600 MM
ABOVE THE COUNTER



COUNTER TOP GRANITE STONE



FITTINGS & FIXTURES
ISI MARKED CP FITTINGS
& SS SINK

#### TOILET & BATH



**FLOOR** ANTI-SKID CERAMIC TILES



WALL
CERAMIC TILES TILL
4FEET / 7'-0" FEET



**CEILING**GRID FALSE CEILING



FITTINGS & FIXTURES ISI MARKED CP FITTINGS, WC & WASHBASIN



#### DOORS