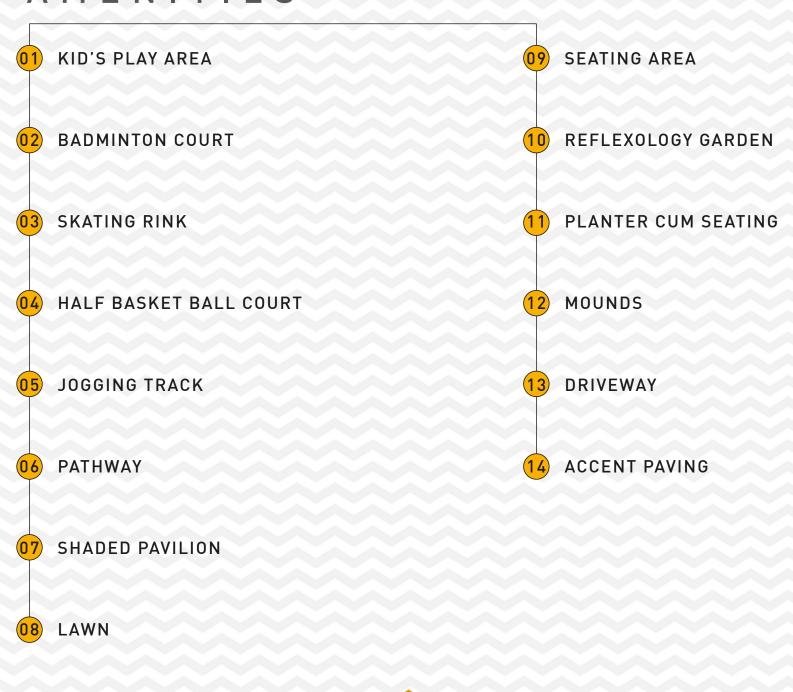

y.
- Residential projects in these places are ideal for those who choose to surround themselves by abundant greenery with the soothing sound of nature.
- Well established network of Schools like Ipsaa: Pre-school, Pranavananda International School, Rao Bharat Singh Intl School, Hospitals like Genesis Hospital, Medeor Hospital, Manesar, ESIC Hospital, Manesar, Medanta Medicity, Shopping Malls, Retail Markets and Five Star Hotels.
- The sector has witnessed good returns in terms of rent because it has an ideal location for the people who are always on the move and work in the private and retail sectors.
- ★ Easy access to international airport via NH-8 and Dwarka Expressway













# AMENITIES



































# S P E C I A L F E A T U R E S













## AMENITIES



SITE PLAN



BLOCK NUMBERING PLAN

| Sr.<br>No. | BLOCK<br>TYPE | BLOCK<br>NO. | PLOT<br>TYPE | PLOT<br>NO. | FROZEN /<br>UNFORZEN |
|------------|---------------|--------------|--------------|-------------|----------------------|
| 1          | ROSE          | R01          | М            | M1          | FROZEN               |
| 2          | ROSE          | R02          | М            | M2          | FROZEN               |
| 3          | ROSE          | R03          | М            | МЗ          | FROZEN               |
| 4          | ROSE          | R04          | М            | M4          | FROZEN               |
| 5          | ROSE          | R05          | М            | M5          | FROZEN               |
| 6          | ROSE          | R06          | М            | M6          | FR