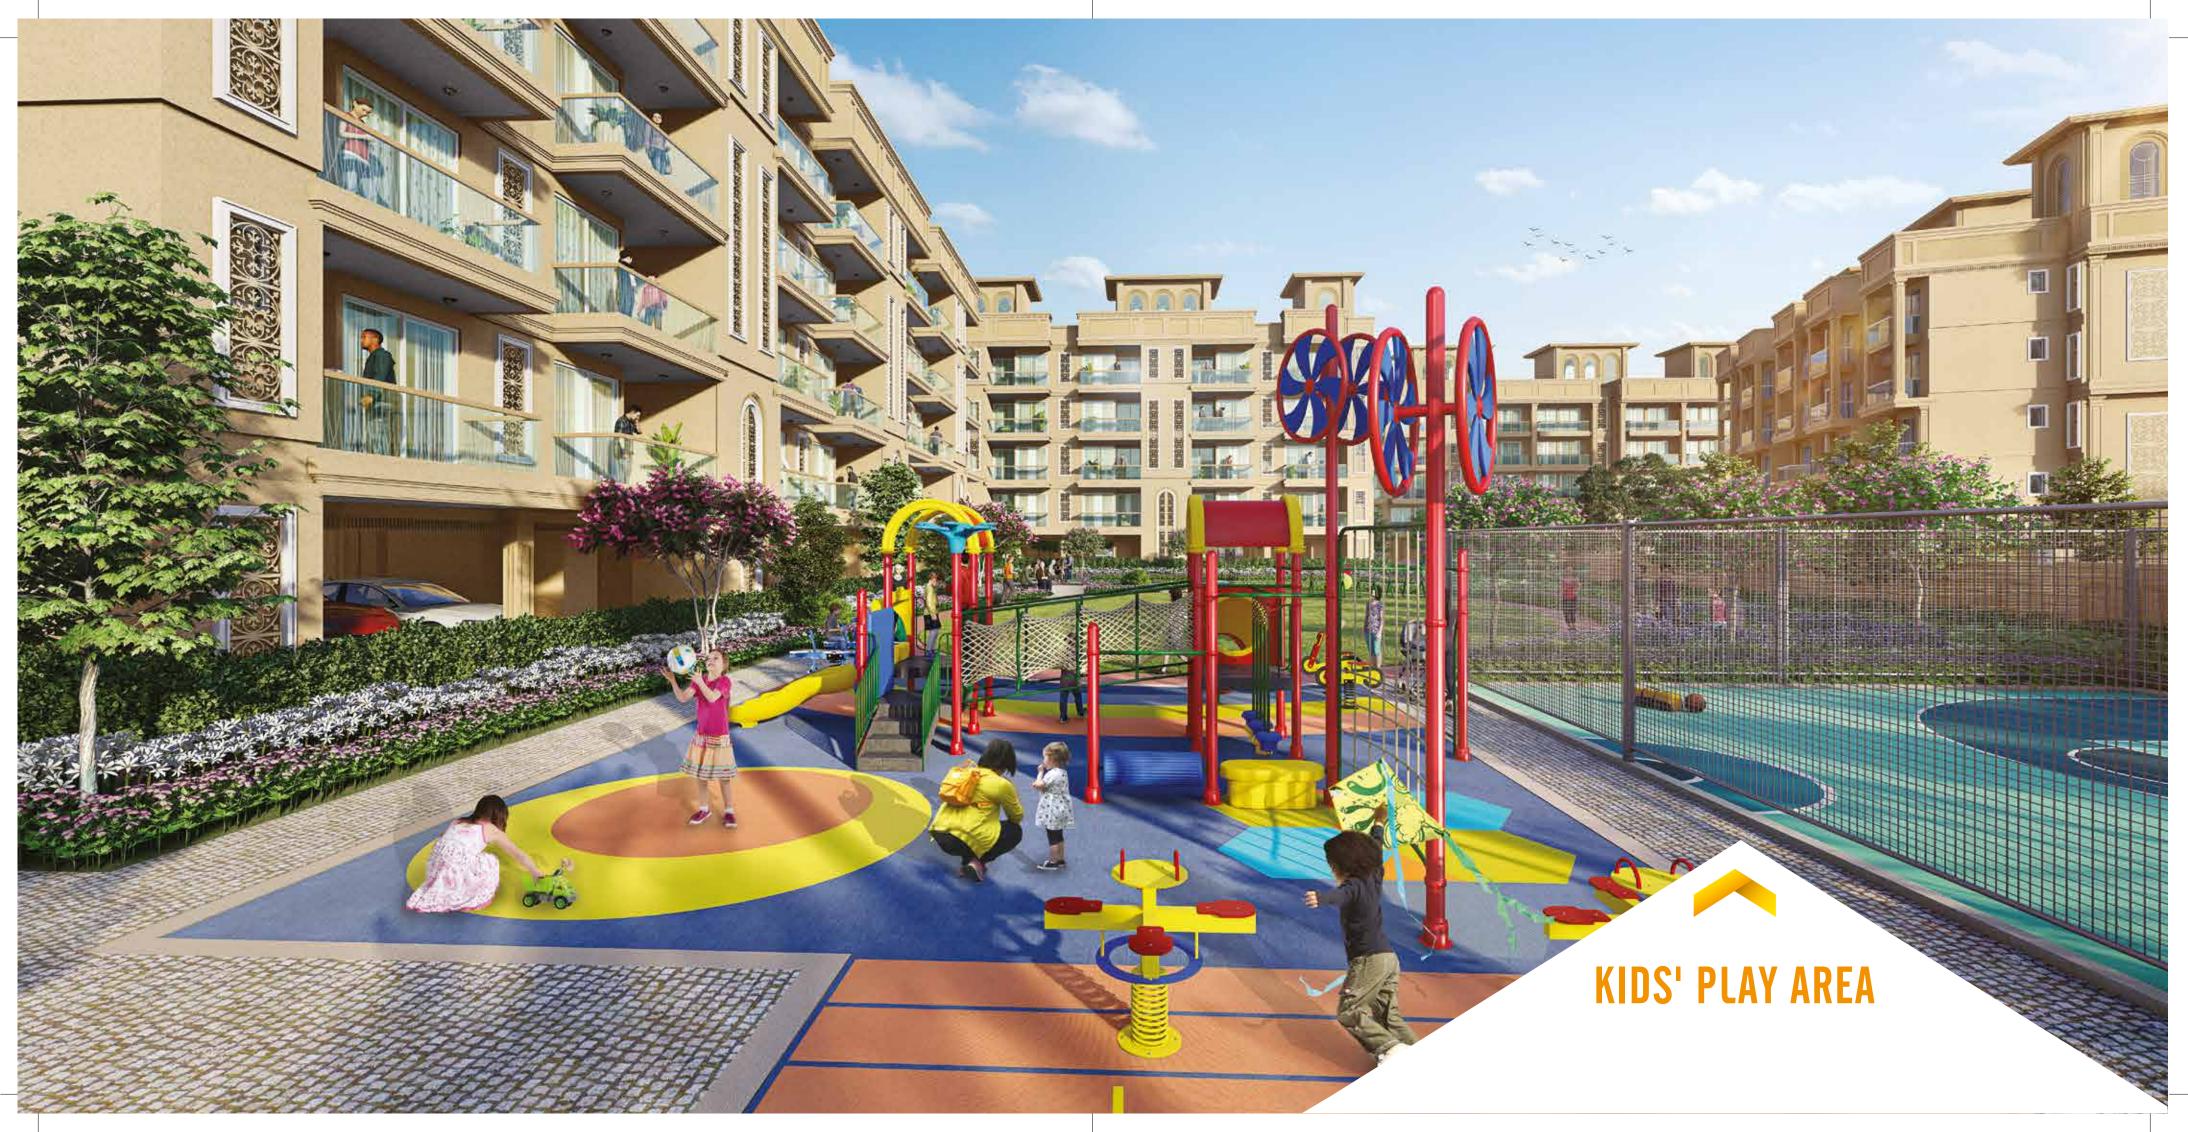

d proposed metro line.
- ★ The sector has witnessed development of several residential projects in the vicinity.
- Residential projects in these places are ideal for those who choose to surround themselves by abundant greenery with the soothing sound of nature.
- Well established network of Schools like Ipsaa: Pre-school, Pranavananda International School, Rao Bharat Singh Intl School, Hospitals like Genesis Hospital, Medeor Hospital, Manesar, ESIC Hospital, Manesar, Medanta Medicity, Shopping Malls, Retail Markets and Five Star Hotels.
- The sector has witnessed good returns in terms of rent because it has an ideal location for the people who are always on the move and work in the private and retail sectors.
- ★ Easy access to international airport via NH-8 and Dwarka Expressway













# AMENITIES



































# S P E C I A L F E A T U R E S













## AMENITIES



SITE PLAN



BLOCK NUMBERING PLAN

| Sr.<br>No. | BLOCK<br>TYPE | BLOCK<br>NO. | PLOT<br>TYPE | PLOT<br>NO. | FROZEN /<br>UNFORZEN |
|------------|---------------|--------------|--------------|-------------|----------------------|
| 1          | ROSE          | R01          | М            | M1          | FROZEN               |
| 2          | ROSE          | R02          | М            | M2          | FROZEN               |
| 3          | ROSE          | R03          | М            | МЗ          | FROZEN               |
| 4          | ROSE          | R04          | М            | M4          | FROZEN               |
| 5          | ROSE          | R05          | М            | M5