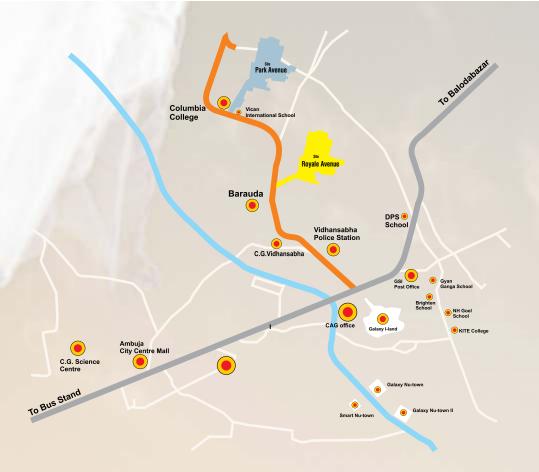

Site Location: Near Vidhan sabha, Bhurkoni

Major Key Place close to our project

Columbia college • Vicon school • Vidhansabha • CAG office • Gyan Ganga • Brighten • NH Goyal • DPS

Ambuja mall • Pandri bas stand • Railway station • Naya Raipur, Airport

### Stay in the most corner & peaceful location of Raipur

Build your dream home in a wonderfully quiet, noise-free, easy-to-access area.

It's time to have a nature amidst smart habitat close to nature.

# perfect location is a way to everywhere

Strategically located on the Vidhan Sabha marg.
Royale Avenue is the very first residential scheme along this stretch, the city centre, renowned educational institution, the city's finest entertainment destinations, workplaces or healthcare facilities, Royale Avenue is ideally located to serve you and your generations.