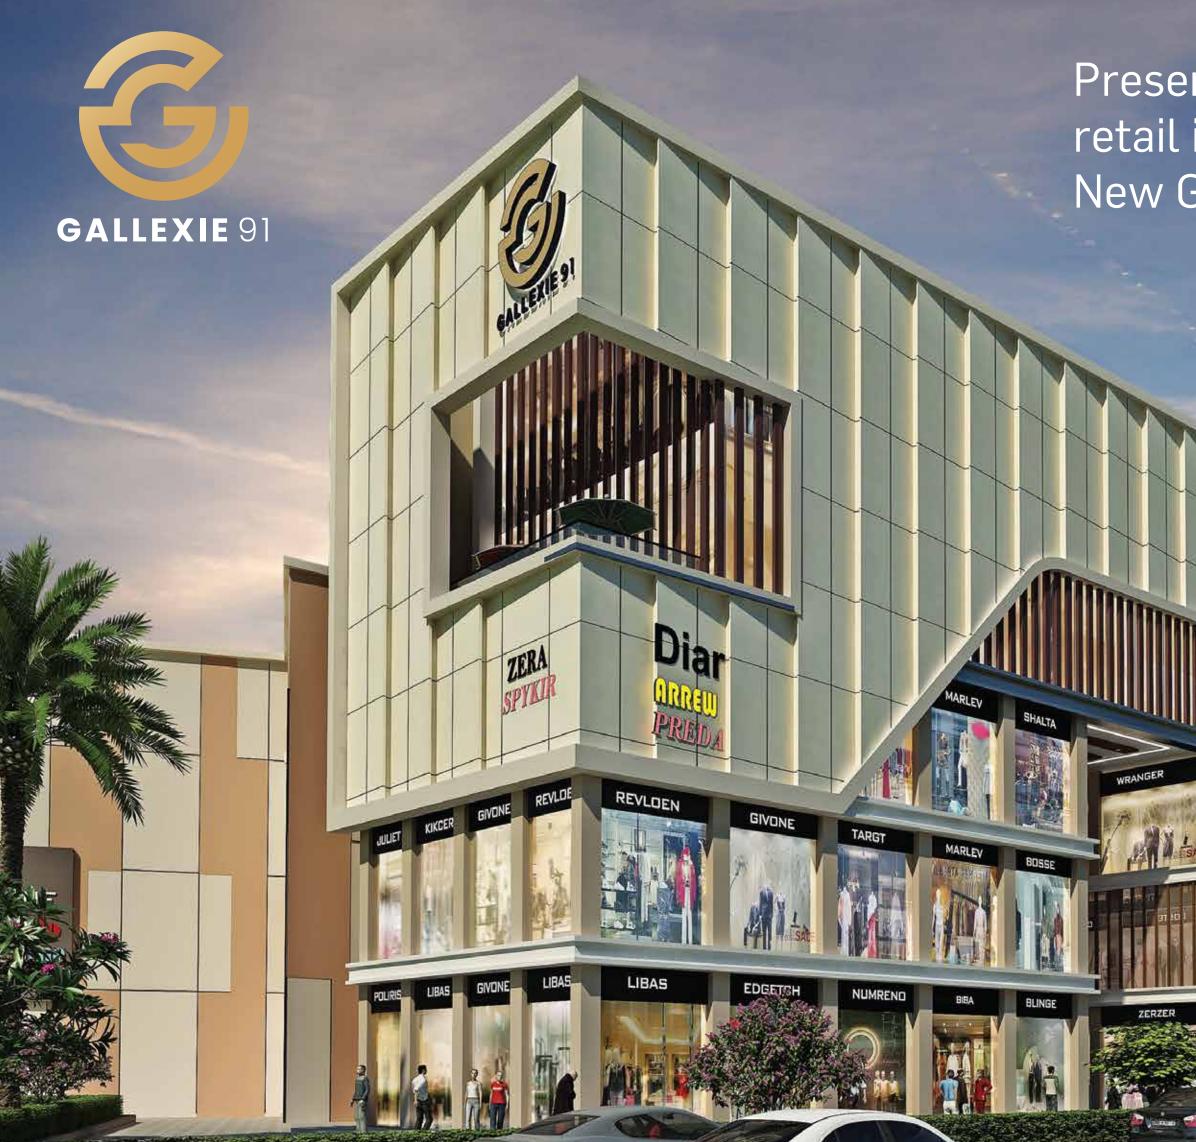

### Presenting the future of retail in the heart of New Gurgaon!

# **91 DXP** SECTOR 91 NEW GURGAON

Situated in the suburb of New Gurgaon, Sector 91 is an evolving housing destination comprising a blend of multi-storey apartments, plots and villas. The sector has a combination of both completed as well as under-construction projects from top developers.