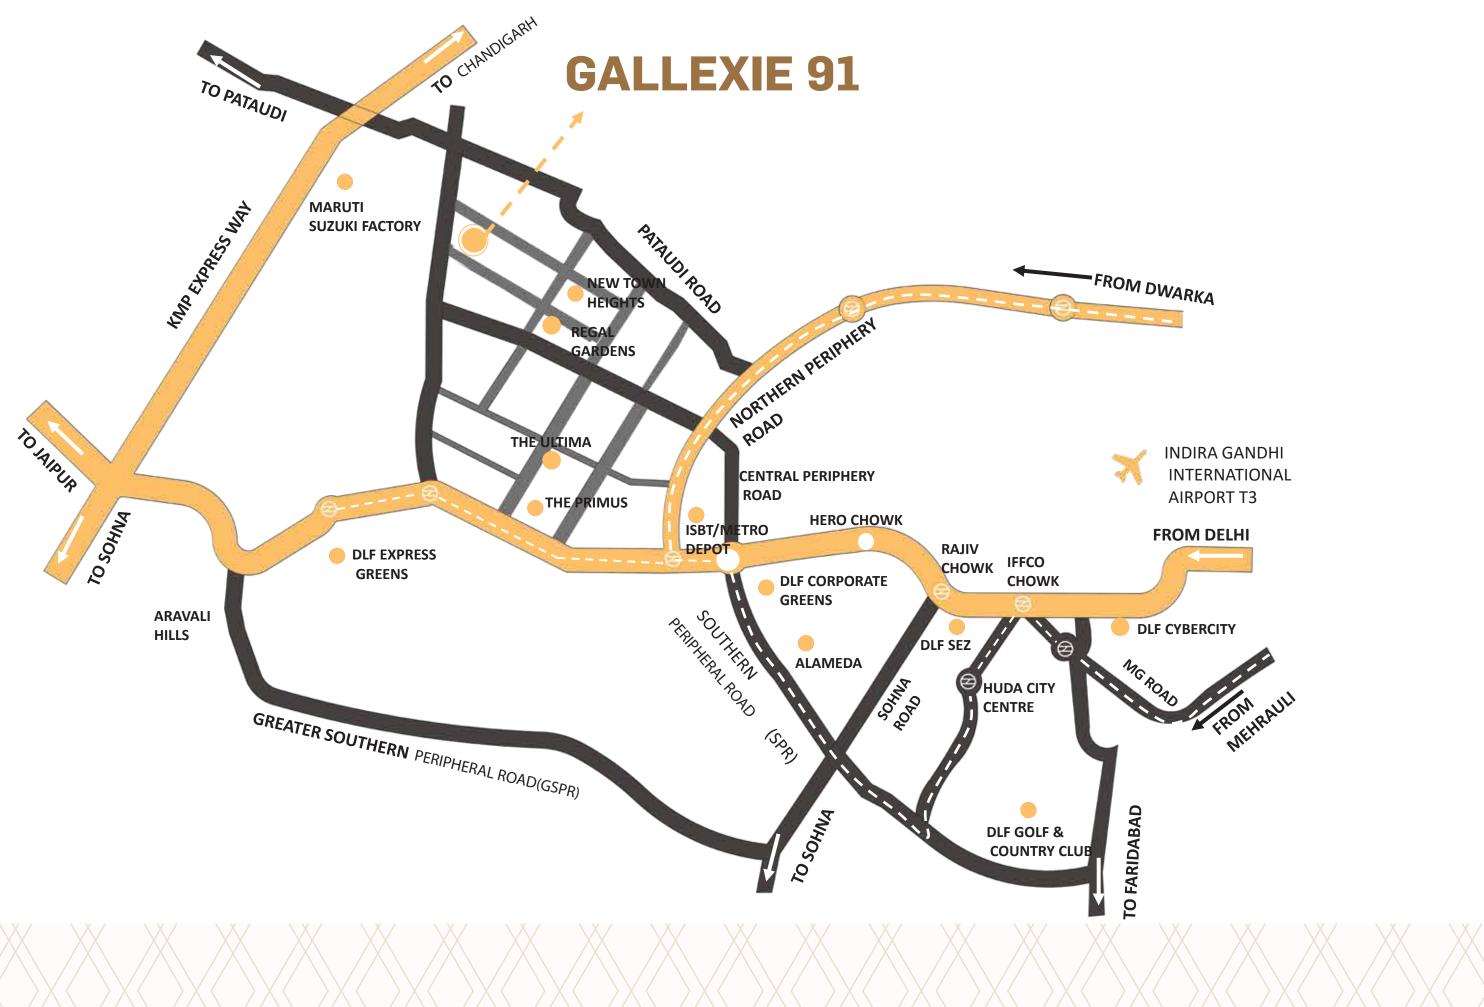

R 91 NEW GURGAON

Situated in the suburb of New Gurgaon, Sector 91 is an evolving housing destination comprising a blend of multi-storey apartments, plots and villas. The sector has a combination of both completed as well as under-construction projects from top developers.

Gurgaon, Sector 91 also boasts close proximity to well-planned social and commercial infrastructure including business districts, hotels, schools, hospitals, multiplexes, clubs, golf courses and a variety of other essential places.

- Emerging locality having residential projects by renowned developers
- Premium Projects catering to upmarket clientele of almost 40,000 Residents
- $\cdot$  Great connectivity including proximity to NH-48 is a key demand driver



levelopers 40,000 Residents mand driver

### LOCATION MAP







### Designed for Families who celebrate life as one big festival..

Designed to cater to the imagination and needs of over 40,000 upwardly mobile residents in the vincity. Galaxie 91 is created as not just an avenue for shopping but where people would love to spend their time mainly for 3 reasons- Entertainment, Dining and Leisure.

### ...and youth who relish the best of a buzzing lifestyle!

### Designed for the millennial and Gen Z multitaskers, Gallexie91 offers

- Planned and well defined zones
- Areas of interest & interaction
- Biophilics water & vegetation
- Live & interactive entertainment



Artistic Impression'



### Bringing in the outdoors into indoors, fresh air & space

Incorporating the best of Post Pandemic Architectural and Space Design practices

 Avoid centralise