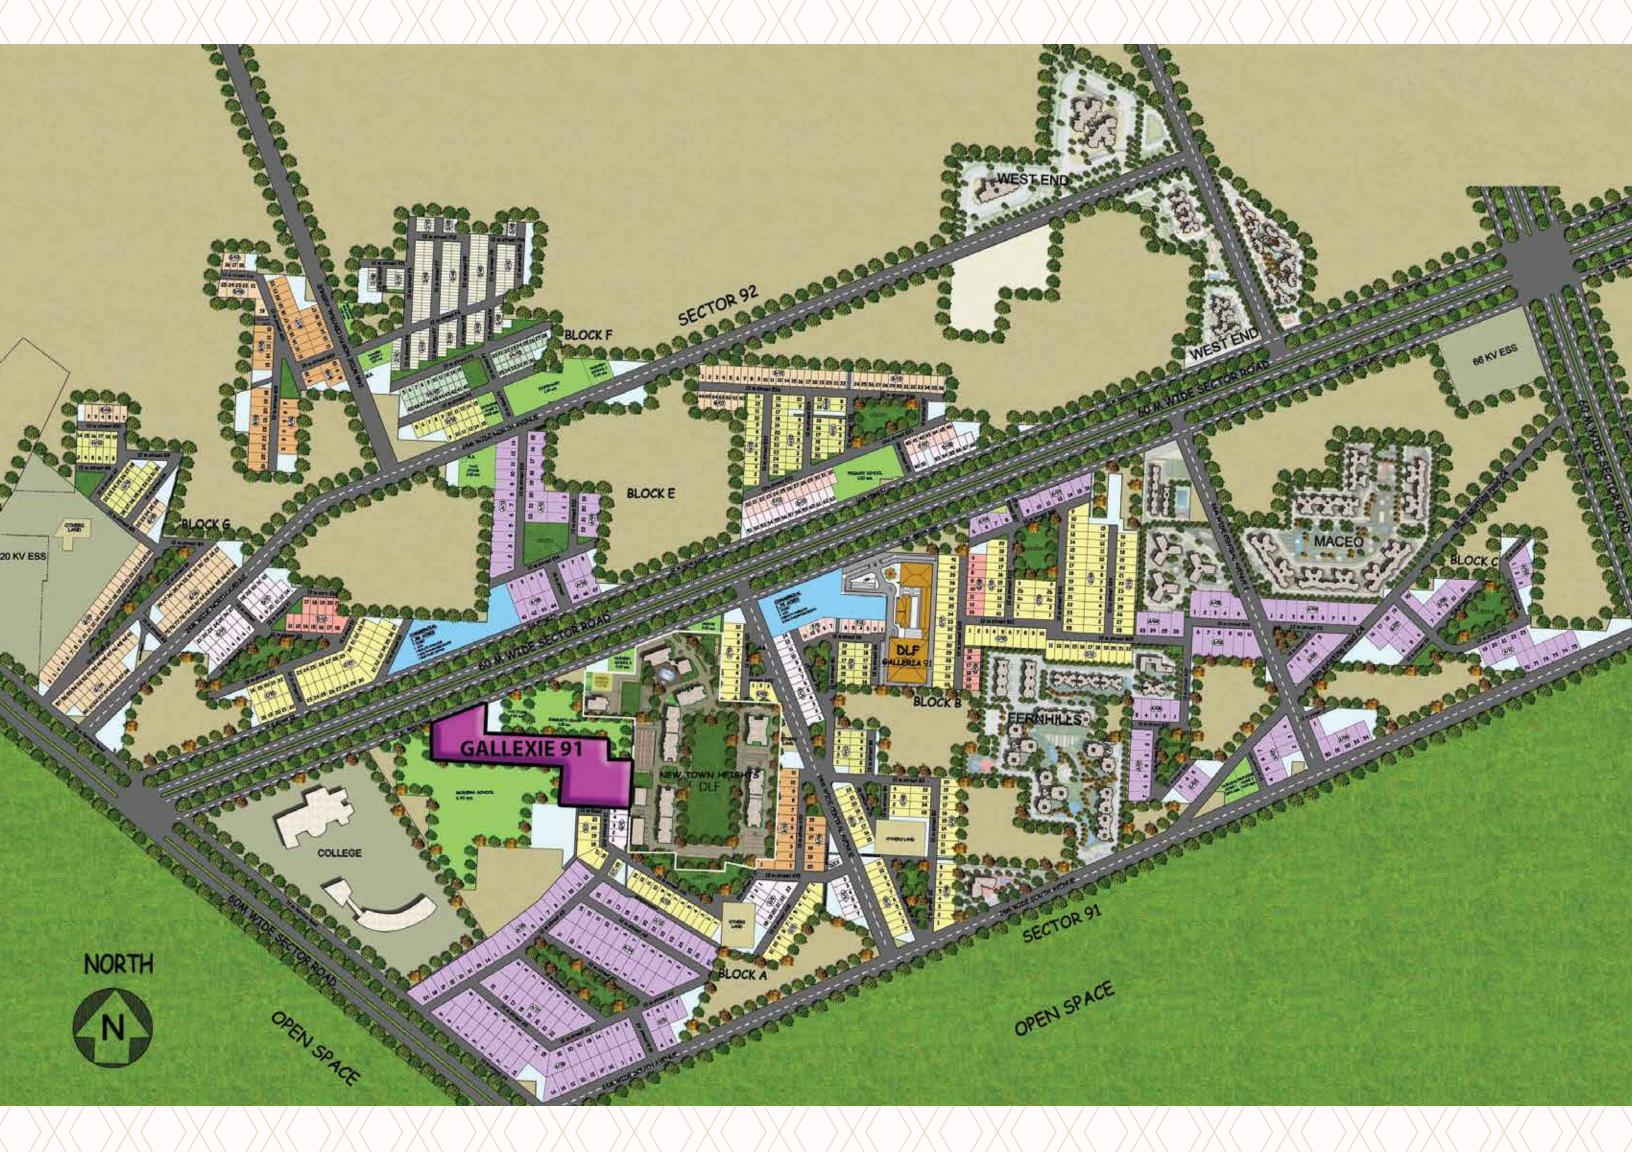

### LOCATION MAP

# **91 DXP** SECTOR 91 NEW GURGAON

Situated in the suburb of New Gurgaon, Sector 91 is an evolving housing destination comprising a blend of multi-storey apartments, plots and villas. The sector has a combination of both completed as well as under-construction projects from top developers.

Gurgaon, Sector 91 also boasts close proximity to well-planned social and commercial infrastructure including business districts, hotels, schools, hospitals, multiplexes, clubs, golf courses and a variety of other essential places.

- Emerging locality having residential projects by renowned developers
- Premium Projects catering to upmarket clientele of almost 40,000 Residents
- $\cdot$  Great connectivity including proximity to NH-48 is a key demand driver

levelopers 40,000 Residents mand driver