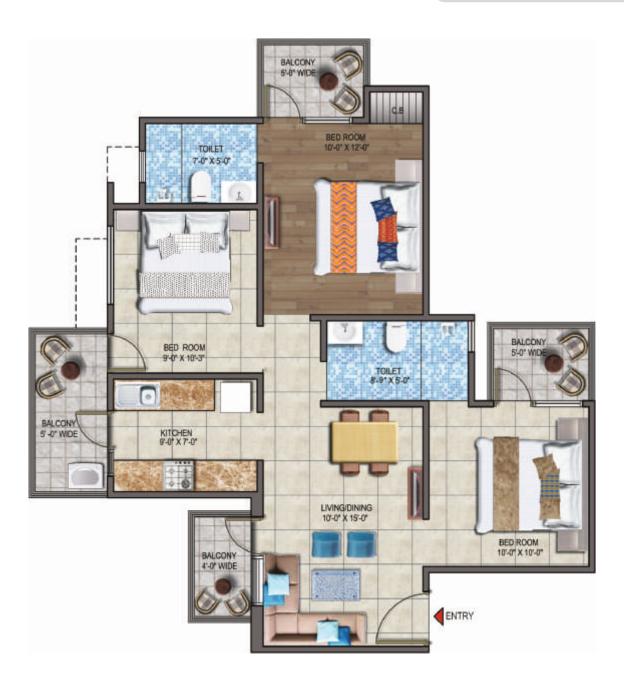

Project Entry from Main NH-58

TYPE - 1 1 BHK + STUDY + BATH + W.C

CARPET AREA = 380 sq. ft.

TYPE - 2

2 BHK + BATH + W.C.

**CARPET AREA** = 419 sq. ft.

**TYPE - 3** 

2 BHK + 2 TOILET

CARPET AREA = 468 sq. ft.

**TYPE - 4** 

2 BHK + STUDY + 2 TOILET

**CARPET AREA** = 551 sq. ft.

3 BHK + 2 TOILET

CARPET AREA = 644 sq. ft.

TYPE - 6
2 BHK + 2 TOILET
CARPET AREA = 528 sq.ft

1sam = 10.764 sq. 1

Disclaimer: The images of furniture and fixtures including other finishing items in the unit plan are only indicative and conceptual and does not constitute any legal offering.