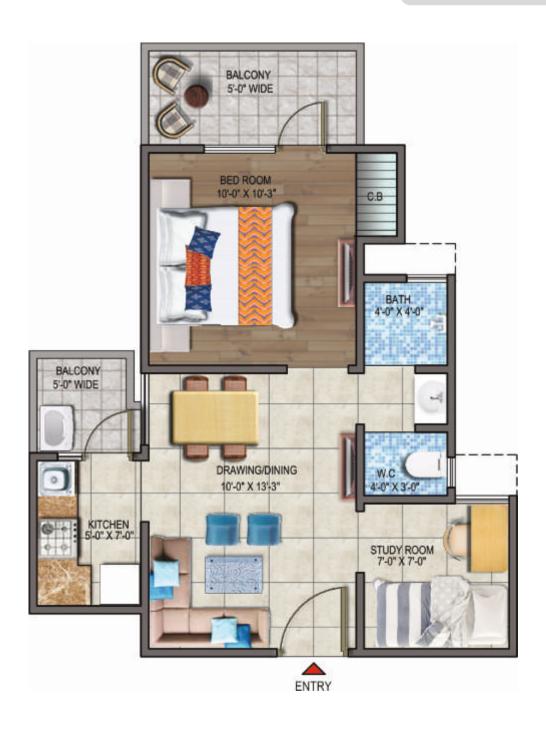

Project Entry from Main NH-58

TYPE - 1 1 BHK + STUDY + BATH + W.C

CARPET AREA = 380 sq. ft.

TYPE - 2

2 BHK + BATH + W.C.

**CARPET AREA** = 419 sq. ft.

**TYPE - 3** 

2 BHK + 2 TOILET