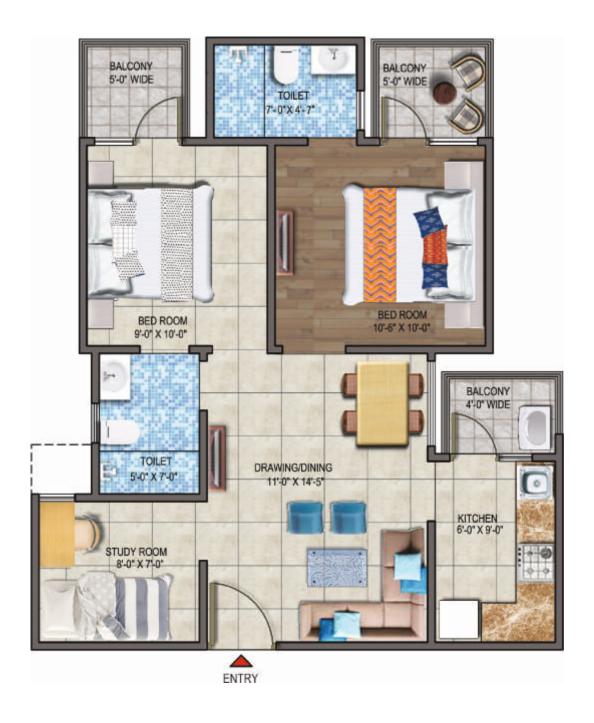

CARPET AREA = 468 sq. ft.

**TYPE - 4** 

2 BHK + STUDY + 2 TOILET

**CARPET AREA** = 551 sq. ft.

3 BHK + 2 TOILET

CARPET AREA = 644 sq. ft.

TYPE - 6
2 BHK + 2 TOILET
CARPET AREA = 528 sq.ft

1sam = 10.764 sq. 1