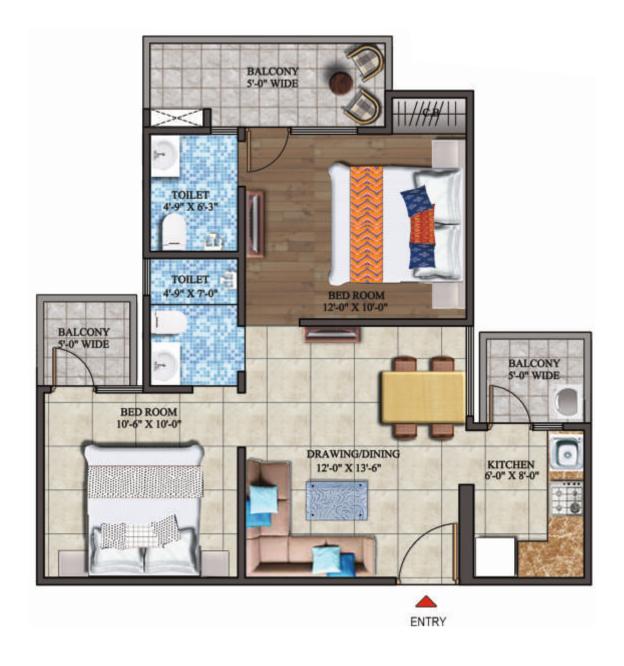

Project Entry from Main NH-58

TYPE - 1 1 BHK + STUDY + BATH + W.C

CARPET AREA = 380 sq. ft.

TYPE - 2

2 BHK + BATH + W.C.

**CARPET AREA** = 419 sq. ft.

**TYPE - 3** 

2 BHK + 2 TOILET

CARPET AREA = 468 sq. ft.

**TYPE - 4** 

2 BHK + STUDY + 2 TOILET

**CARPET AREA** = 551 sq. ft.

3 BHK + 2 TOILET

CARPET AREA = 644 sq. ft.

TYPE - 6
2 BHK + 2 TOILET
CARPET AREA = 528 sq.ft

1sam = 10.764 sq. 1

Disclaimer: The images of furniture and fixtures including other finishing items in the unit plan are only indicative and conceptual and does not constitute any legal offering.