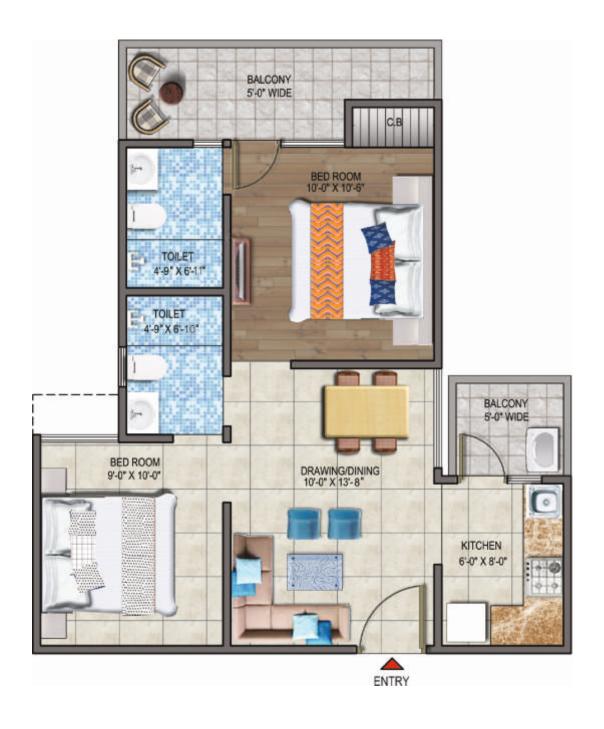

CARPET AREA = 468 sq. ft.

**TYPE - 4** 

2 BHK + STUDY + 2 TOILET

**CARPET AREA** = 551 sq. ft.

3 BHK + 2 TOILET

CARPET AREA = 644 sq. ft.

TYPE - 6
2 BHK + 2 TOILET
CARPET AREA = 528 sq.ft

1sam = 10.764 sq. 1