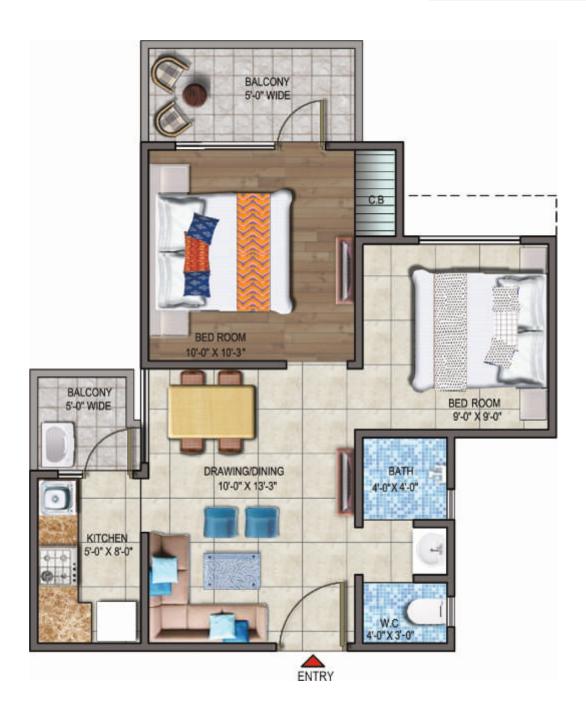

Project Entry from Main NH-58

TYPE - 1 1 BHK + STUDY + BATH + W.C

CARPET AREA = 380 sq. ft.

TYPE - 2

2 BHK + BATH + W.C.

**CARPET AREA** = 419 sq. ft.

**TYPE - 3** 

2 BHK + 2 TOILET