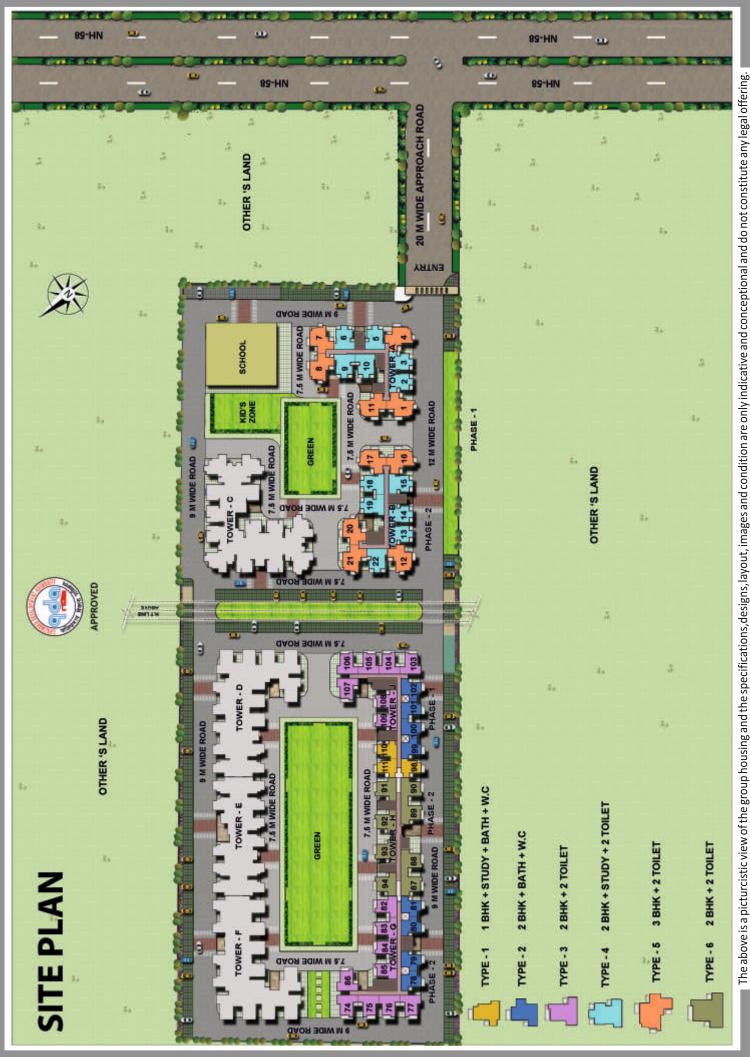

Project Entry from Main NH-58

TYPE - 1 1 BHK + STUDY + BATH + W.C

CARPET AREA = 380 sq. ft.

TYPE - 2

2 BHK + BATH + W.C.

**CARPET AREA** = 419 sq. ft.

**TYPE - 3** 

2 BHK + 2 TOILET

CARPET AREA = 468 sq. ft.

**TYPE - 4** 

2 BHK + STUDY + 2 TOILET

**CARPET AREA** = 551 sq. ft.

3 BHK + 2 TOILET

CARPET AREA = 644 sq. ft.

TYPE - 6
2 BHK + 2 TOILET
CARPET AREA = 528 sq.ft

1sam = 10.764 sq. 1