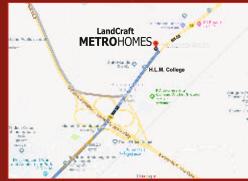

# **LOCATION MAP**

- Eastern Peripheral Express Way
- **DPS HRIT Campus**
- **Drizzling Land**
- Manan Dham
- Raj Nagar Extension
- **Nearest Metro Station**

### 700 Mtrs

- 2 Km
- 2 Km
- 3 Km
- 6 Km
- 10 Km

### **Approximate**