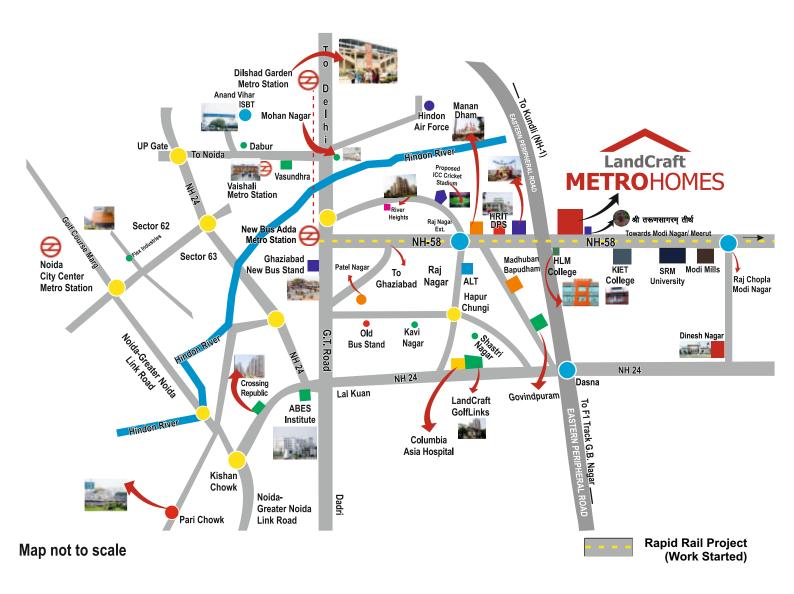

Eastern Peripheral Expressway Connecting Palwal-Ghaziabad-Delhi Just 700 Mtr.

Metro Station Just 10 km away

Rapid Rail Delhi to Meerut in Front of Project, NH-58

**Hindon Domestic Airport in just 20 Minutes** 

# **LOCATION MAP**

- Eastern Peripheral Express Way
- **DPS HRIT Campus**
- **Drizzling Land**
- Manan Dham
- Raj Nagar Extension
- **Nearest Metro Station**

### 700 Mtrs

- 2 Km
- 2 Km
- 3 Km
- 6 Km
- 10 Km

### **Approximate**