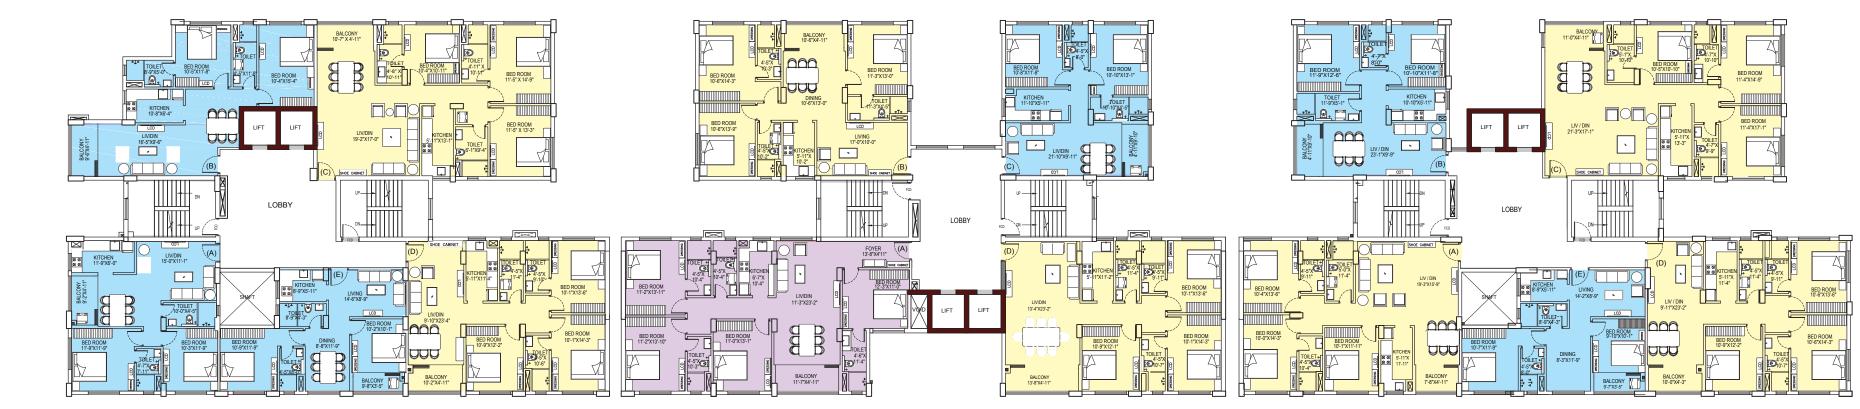

# THE FLOOR PLANS

| <b>TOWER 1</b> UNIT INFO: Typical 2 <sup>nd</sup> to 9 <sup>th</sup> Floor |                   |                              |                        |
|----------------------------------------------------------------------------|-------------------|------------------------------|------------------------|
| <u>FLAT</u>                                                                | TYPE OF FLAT      | <u>CARPET</u><br>AREA (SQFT) | BALCONY AREA<br>(SQFT) |
| FLAT -A                                                                    | 2 BHK & 2 TOILETS | 706                          | 43                     |
| FLAT -B                                                                    | 2 BHK & 2 TOILETS | 777                          | 48                     |
| FLAT -C                                                                    | 3 BHK & 3 TOILETS | 1179                         | 52                     |
| FLAT -D                                                                    | 3 BHK & 3 TOILETS | 983                          | 49                     |
| FLAT -E                                                                    | 2 BHK & 2 TOILETS | 626                          | 33                     |

| TOWER 2 UNIT INFO: Typical 2 <sup>nd</sup> to 9 <sup>th</sup> Floor |                   |                                     |                        |  |
|---------------------------------------------------------------------|-------------------|-------------------------------------|------------------------|--|
| <u>FLAT</u>                                                         | TYPE OF FLAT      | <u>CARPET</u><br><u>AREA (SQFT)</u> | BALCONY AREA<br>(SQFT) |  |
| FLAT -A                                                             | 4 BHK & 4 TOILETS | 1328                                | 58                     |  |
| FLAT -B                                                             | 3 BHK & 3 TOILETS | 1036                                | 53                     |  |
| FLAT -C                                                             | 2 BHK & 2 TOILETS | 698                                 | 47                     |  |
| FLAT -D                                                             | 3 BHK & 3 TOILETS | 1063                                | 66                     |  |
|                                                                     |                   |                                     |                        |  |

| TOWER 3 UNIT INFO: Typical 2 <sup>nd</sup> to 9 <sup>th</sup> Floor |                   |                              |                               |  |
|---------------------------------------------------------------------|-------------------|------------------------------|-------------------------------|--|
| <u>FLAT</u>                                                         | TYPE OF FLAT      | <u>CARPET</u><br>AREA (SQFT) | <u>BALCONY AREA</u><br>(SQFT) |  |
| FLAT -A                                                             | 3 BHK & 3 TOILETS | 1085                         | 38                            |  |
| FLAT -B                                                             | 2 BHK & 2 TOILETS | 734                          | 47                            |  |
| FLAT -C                                                             | 3 BHK & 3 TOILETS | 1191                         | 56                            |  |
| FLAT -D                                                             | 3 BHK & 3 TOILETS | 994                          | 47                            |  |
| FLAT -E                                                             | 2 BHK & 2 TOILETS | 620                          | 33                            |  |
|                                                                     |                   |                              |                               |  |

| TOWER 4 UNIT INFO: Typical 2 <sup>nd</sup> to 9 <sup>th</sup> Floor |                   |                              |                        |  |
|---------------------------------------------------------------------|-------------------|------------------------------|------------------------|--|
| <u>FLAT</u>                                                         | TYPE OF FLAT      | <u>CARPET</u><br>AREA (SQFT) | BALCONY AREA<br>(SQFT) |  |
| FLAT -A                                                             | 2 BHK & 2 TOILETS | 732                          | 46                     |  |
| FLAT -B                                                             | 3 BHK & 3 TOILETS | 1113                         | 42                     |  |
| FLAT -C                                                             | 4 BHK & 4 TOILETS | 1424                         | 53                     |  |
| FLAT -D                                                             | 2 BHK & 2 TOILETS | 617                          | 30                     |  |
| FLAT -E                                                             | 2 BHK & 2 TOILETS | 723                          | 68                     |  |

| TOW         | TOWER 5 UNIT INFO: Typical 2 <sup>nd</sup> to 9 <sup>th</sup> Floor |                              |                        |  |
|-------------|---------------------------------------------------------------------|------------------------------|------------------------|--|
| <u>FLAT</u> | TYPE OF FLAT                                                        | <u>CARPET</u><br>AREA (SQFT) | BALCONY AREA<br>(SQFT) |  |
| FLAT -A     | 2 BHK & 2 TOILETS                                                   | 732                          | 48                     |  |
| FLAT -B     | 3 BHK & 3 TOILETS                                                   | 1109                         | 48                     |  |
| FLAT -C     | 2 BHK & 2 TOILETS                                                   | 680                          | 59                     |  |
| FLAT -D     | 2 BHK & 2 TOILETS                                                   | 599                          | 21                     |  |
| FLAT -E     | 4 BHK & 4 TOILETS                                                   | 1492                         | 51                     |  |