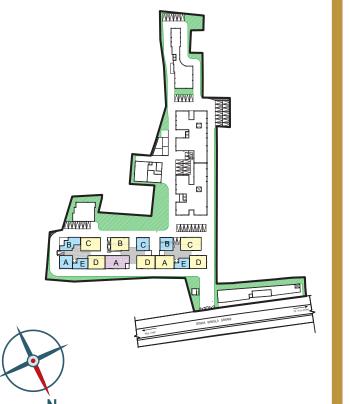

|  |
| FLAT -B                                                             | 2 BHK & 2 TOILETS | 734                          | 47                            |  |
| FLAT -C                                                             | 3 BHK & 3 TOILETS | 1191                         | 56                            |  |
| FLAT -D                                                             | 3 BHK & 3 TOILETS | 994                          | 47                            |  |
| FLAT -E                                                             | 2 BHK & 2 TOILETS | 620                          | 33                            |  |
|                                                                     |                   |                              |                               |  |





| TOWER 4 UNIT INFO: Typical 2 <sup>nd</sup> to 9 <sup>th</sup> Floor |                   |                              |                        |  |
|---------------------------------------------------------------------|-------------------|------------------------------|------------------------|--|
| <u>FLAT</u>                                                         | TYPE OF FLAT      | <u>CARPET</u><br>AREA (SQFT) | BALCONY AREA<br>(SQFT) |  |
| FLAT -A                                                             | 2 BHK & 2 TOILETS | 732                          | 46                     |  |
| FLAT -B                                                             | 3 BHK & 3 TOILETS | 1113                         | 42                     |  |
| FLAT -C