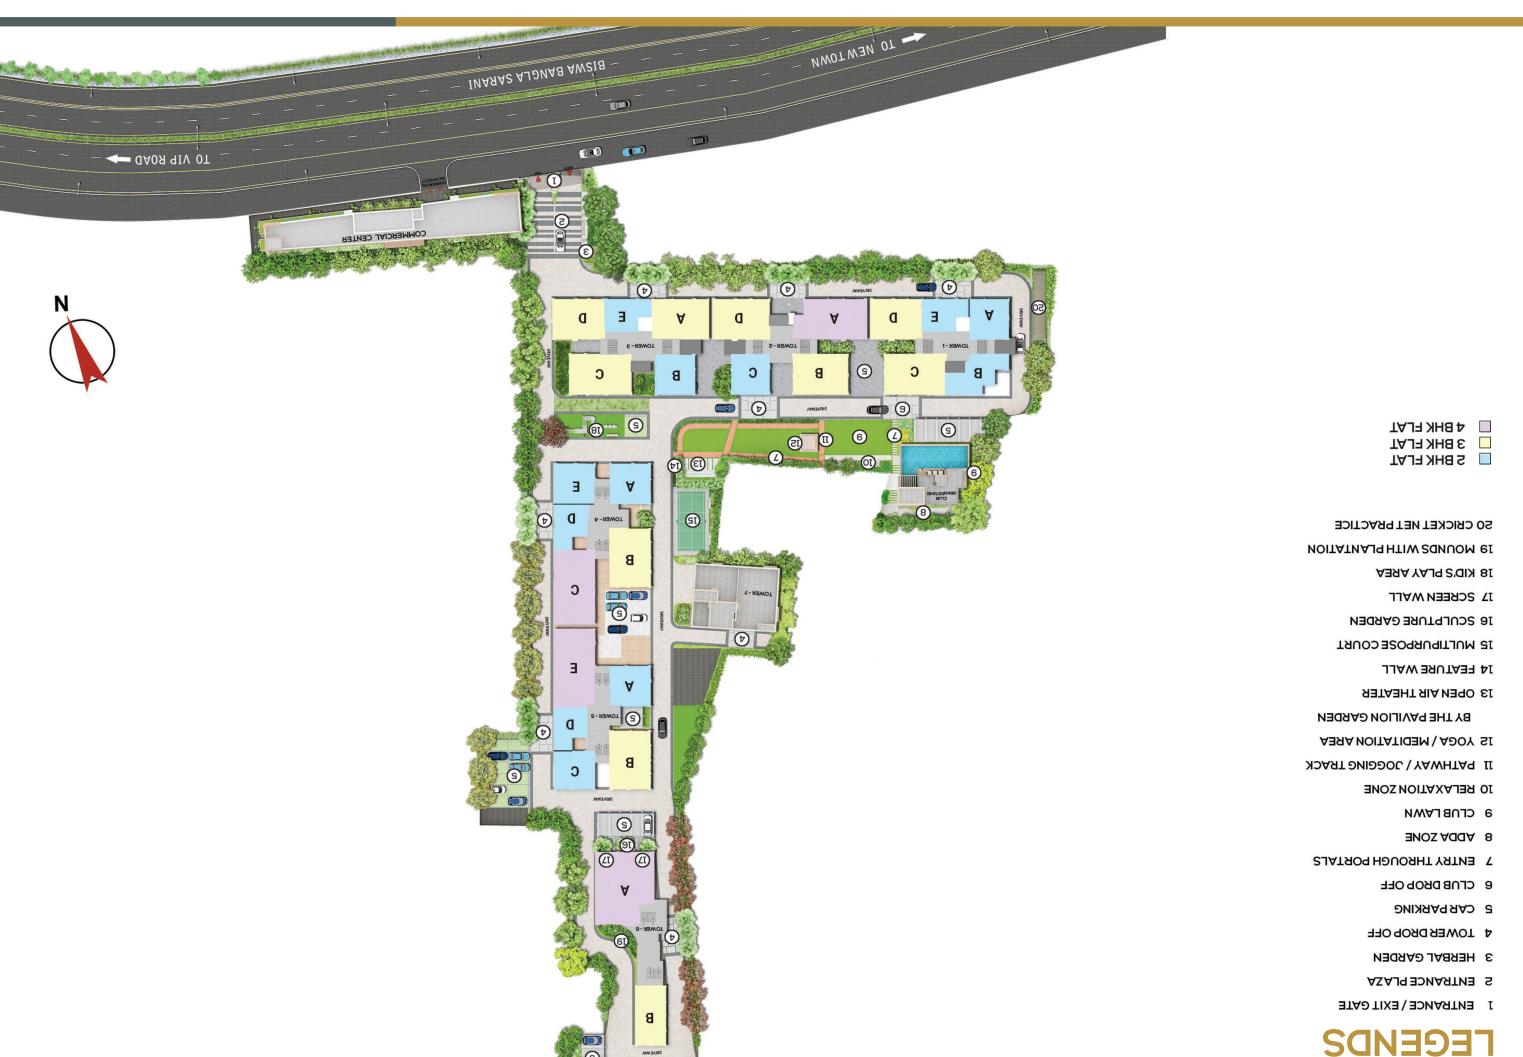

## **THE MASTER PLAN**

### **AMENITIES**

INDOOR Squash Court 🧧 Gymnasium OUTDOOR Mini theatre Infinity Swimming Pool 📕 Yoga Room Toddlers Pool 📒 Multipurpose Hall Cricket Net Practice Indoor Games Room Open Air Theatre Toddler's Room Children Play Area Co-Working Space Multipurpose Court 📕 Steam Yoga/Meditation Area by the Pavilion Garden Play Station Zone Adda Zone Club Lawn Pathway/Jogging Track Herbal Garden Walk Through Portals Feature Wall Relaxation Zone Sculpture Garden