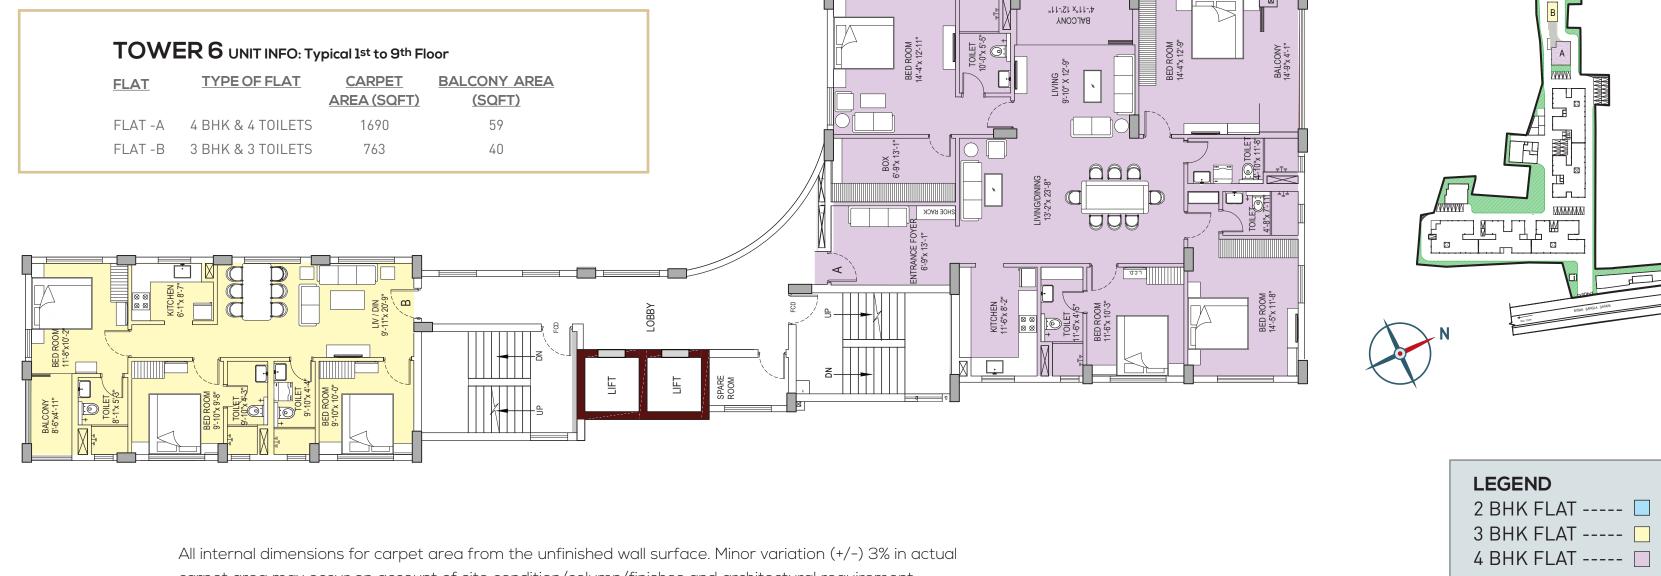

## **THE MASTER PLAN**

### carpet area may occur on account of site condition/column/finishes and architectural requirement.