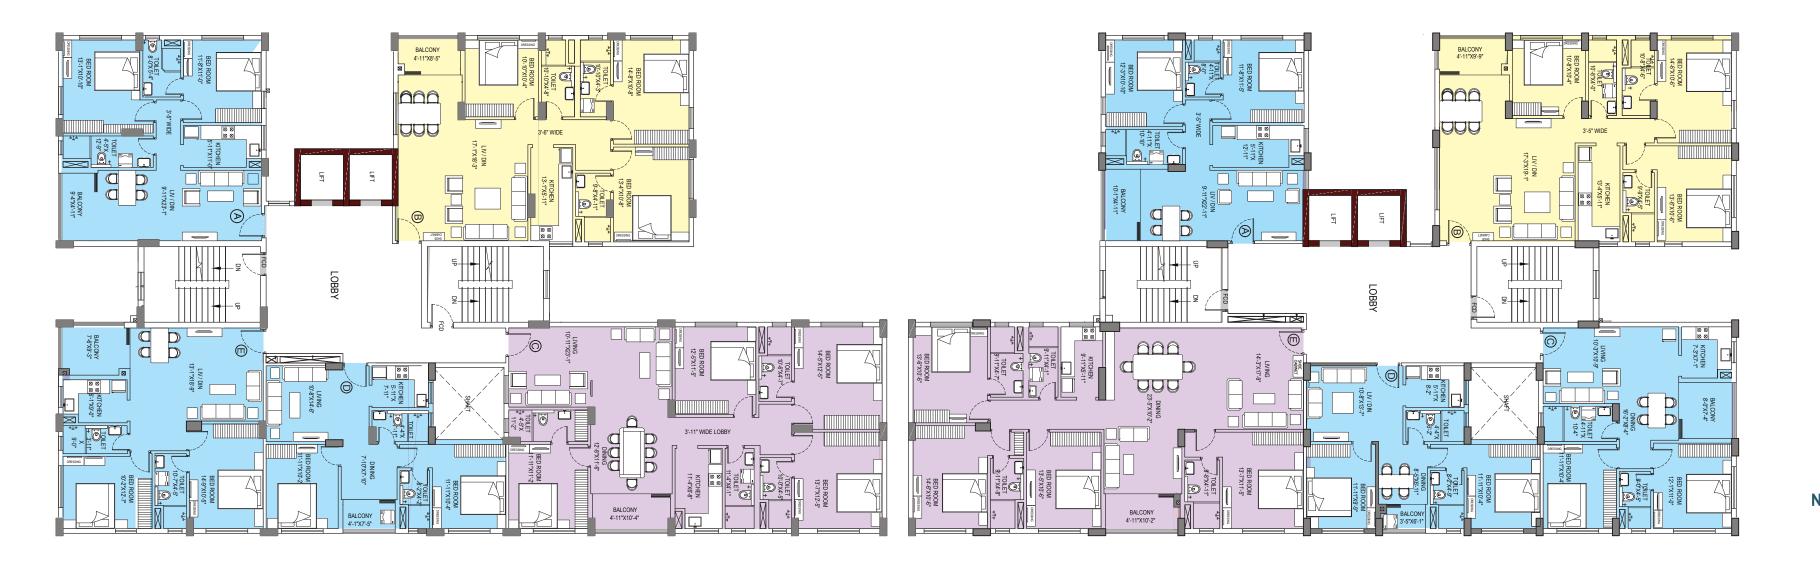

# THE FLOOR PLANS

| <b>TOWER 1</b> UNIT INFO: Typical 2 <sup>nd</sup> to 9 <sup>th</sup> Floor |                   |                              |                        |
|----------------------------------------------------------------------------|-------------------|------------------------------|------------------------|
| <u>FLAT</u>                                                                | TYPE OF FLAT      | <u>CARPET</u><br>AREA (SQFT) | BALCONY AREA<br>(SQFT) |
| FLAT -A                                                                    | 2 BHK & 2 TOILETS | 706                          | 43                     |
| FLAT -B                                                                    | 2 BHK & 2 TOILETS | 777                          | 48                     |
| FLAT -C                                                                    | 3 BHK & 3 TOILETS | 1179                         | 52                     |
| FLAT -D                                                                    | 3 BHK & 3 TOILETS | 983                          | 49                     |
| FLAT -E                                                                    | 2 BHK & 2 TOILETS | 626                          | 33                     |

| TOWER 2 UNIT INFO: Typical 2 <sup>nd</sup> to 9 <sup>th</sup> Floor |                   |                                     |                        |  |
|---------------------------------------------------------------------|-------------------|-------------------------------------|------------------------|--|
| <u>FLAT</u>                                                         | TYPE OF FLAT      | <u>CARPET</u><br><u>AREA (SQFT)</u> | BALCONY AREA<br>(SQFT) |  |
| FLAT -A                                                             | 4 BHK & 4 TOILETS | 1328                                | 58                     |  |
| FLAT -B                                                             | 3 BHK & 3 TOILETS | 1036                                | 53                     |  |
| FLAT -C                                                             | 2 BHK & 2 TOILETS | 698                                 | 47                     |  |
| FLAT -D                                                             | 3 BHK & 3 TOILETS | 1063                                | 66                     |  |
|                                                                     |                   |                                     |                        |  |

| TOWER 3 UNIT INFO: Typical 2 <sup>nd</sup> to 9 <sup>th</sup> Floor |                   |                              |                               |  |
|---------------------------------------------------------------------|-------------------|------------------------------|-------------------------------|--|
| <u>FLAT</u>                                                         | TYPE OF FLAT      | <u>CARPET</u><br>AREA (SQFT) | <u>BALCONY AREA</u><br>(SQFT) |  |
| FLAT -A                                                             | 3 BHK & 3 TOILETS | 1085                         | 38                            |  |
| FLAT -B                                                             | 2 BHK & 2 TOILETS | 734                          | 47                            |  |
| FLAT -C                                                             | 3 BHK & 3 TOILETS | 1191                         | 56                            |  |
| FLAT -D                                                             | 3 BHK & 3 TOILETS | 994                          | 47                            |  |
| FLAT -E                                                             | 2 BHK & 2 TOILETS | 620                          | 33                            |  |
|                                                                     |                   |                              |                               |  |

| TOWER 4 UNIT INFO: Typical 2 <sup>nd</sup> to 9 <sup>th</sup> Floor |                   |                              |                        |  |
|---------------------------------------------------------------------|-------------------|------------------------------|------------------------|--|
| <u>FLAT</u>                                                         | TYPE OF FLAT      | <u>CARPET</u><br>AREA (SQFT) | BALCONY AREA<br>(SQFT) |  |
| FLAT -A                                                             | 2 BHK & 2 TOILETS | 732                          | 46                     |  |
| FLAT -B                                                             | 3 BHK & 3 TOILETS | 1113                         | 42                     |  |
| FLAT -C                                                             | 4 BHK & 4 TOILETS | 1424                         | 53                     |  |
| FLAT -D                                                             | 2 BHK & 2 TOILETS | 617                          | 30                     |  |
| FLAT -E                                                             | 2 BHK & 2 TOILETS | 723                          | 68                     |  |

| TOW         | TOWER 5 UNIT INFO: Typical 2 <sup>nd</sup> to 9 <sup>th</sup> Floor |                              |                        |  |
|-------------|---------------------------------------------------------------------|------------------------------|------------------------|--|
| <u>FLAT</u> | TYPE OF FLAT                                                        | <u>CARPET</u><br>AREA (SQFT) | BALCONY AREA<br>(SQFT) |  |
| FLAT -A     | 2 BHK & 2 TOILETS                                                   | 732                          | 48                     |  |
| FLAT -B     | 3 BHK & 3 TOILETS                                                   | 1109                         | 48                     |  |
| FLAT -C     | 2 BHK & 2 TOILETS                                                   | 680                          | 59                     |  |
| FLAT -D     | 2 BHK & 2 TOILETS                                                   | 599                          | 21                     |  |
| FLAT -E     | 4 BHK & 4 TOILETS                                                   | 1492                         | 51                     |  |