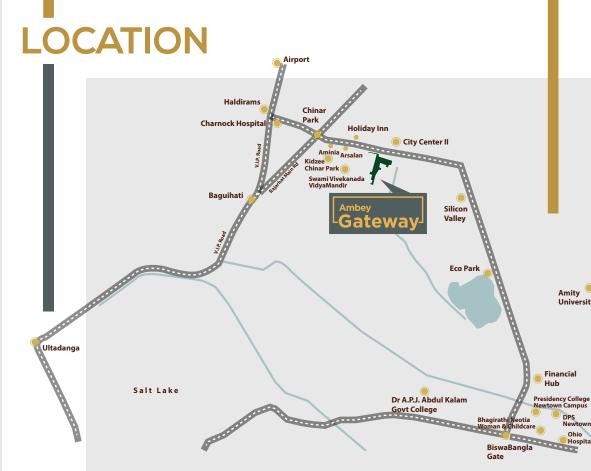

100% power back up for common areas and utility areas. Provision for power

**AIR CONDITIONING** Provision of space for outdoor unit for split

Chinar Park Charnock Hospital Metro(Proposed): 900 meters 50 meters VIP road Haldiram Fern Residency: 1.5 km 270 meters Holiday Inn Express Chinar Park Crossing: Airport: 300 meters 2.9 km Noapara Temple: Kolkata Airport 300 meters 3 km Big Bazar & Ecopark: Spencer's: **3.4** km ILS Hospital: 5.4 km DPS School Newtown: crossing) **7.4** km

backup in every apartment at extra cost.

AC along with drainage pipe. AC copper wiring and cabling at extra cost will be installed as per provision.

500 meters Holiday Inn: 500 meters (via chinar park

#### City Centre II: 800 meters 7.9 km

Tata Medical Center:

Ambey Gateway is being developed in compliance to provisions of Real Estate (Regulation & Development) Act, 2016 ("Act"). The project will be registered with the authority once it is notified and the Rules under the Act are framed by the Govt of West Bengal."