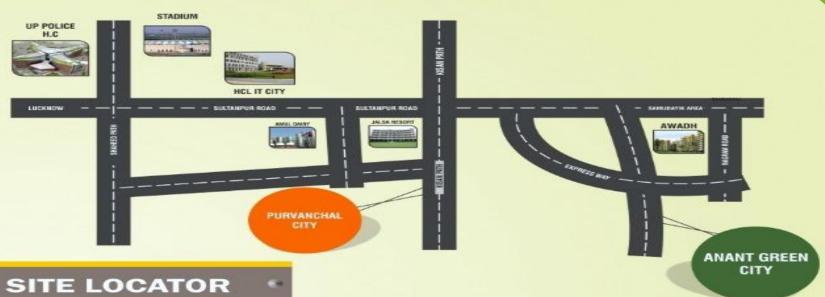

### SITE LOCATOR PURVANCHAL CITY

| Shaheed Path      | 3.5 Kms |  |
|-------------------|---------|--|
| Charbagh          | 12 Kms  |  |
| Airport           | 13 Kms. |  |
| Avadth Shilp Gram | 3.5 Kms |  |
| C.G. City         | 2.5 Kms |  |
| Kishan Path       | 500 Mtr |  |
| Sultanpur Road    | 800 Mtr |  |
| Faizabad Road     | 8 Kms   |  |

#### **Location Advantage**

Cannought Place | Cancer Hospital | IT City (HCL)
CG City | Amul Milk Factory | Proposed IIIT
International Cricket & Sports Academy
Medanta Awadh Hospital | Metro Head Quarter
Proposed Metro line | Dial 100 | Police Head Quarter
Ansal API | Wall Mart | 200 Bed Maternity Hospital