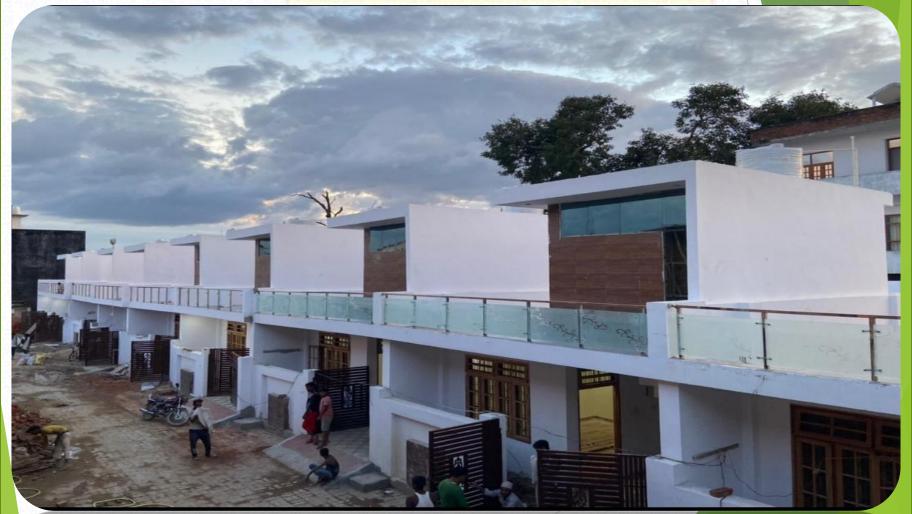

| 22-0165-0"    | 926.20/302.Ft                 | 3        |
|       | A STATE OF THE OWNER, WHEN THE PARTY OF THE |               | Constitution of the last of   |          |







# PROPOSED SITE PIC











#### **SPECIFICATIONS**

- 1. All rooms fall Cealing with LED lights.
- 2. Modular kitchen-with chimney.
- 3. Sanitary-cera, hindware, jaguar.
- 4. Paint-Asian.
- 5. Electric fitting-RR or Anchor.
- 6. Three layer tiles GVT- teek window and flush doors.
- 7. Steel railing with toughen glass- wardrobe wooden.
- 8. All room with wallpaper
- 9. Gated colony, guard room, cctv, interlocking roads.
- 10.Intercom with Guard room, Electric pole, sewer.



# ROW HOUSE'S ROLEX JANKI VIHAR

#### **PAYMENT PLAN**



CHINHAT MALHAUR ROAD, OPPOSITE VIKALP KHAND, GOMTI NAGAR, LUCKNOW



# GROUND FLOOR PLAN











#### **SPECIFICATIONS**

Its Well Finished Private Gated
Colony with 24 hrs. Security | RCC
Frame Structure | CCTV - INTERCOM
Facility | Private Parking | Individual
Submersible Bo