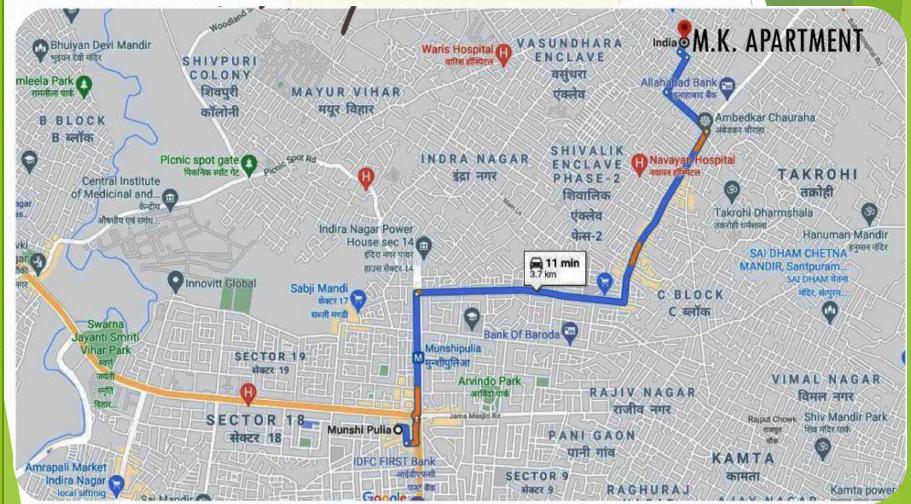

IFICATIONS**

# Specification & Features

M.K. APARTMENT is located in centre of the city in INDIRA NAGAR

This location is well placed near metro station, airport and railway staition

Planing is done fulfilling the norms natural light and air flow in all the living areas of the apartment.

Each floor has saprate flats with 2 bhk unit on saprate floor.

Six passanger lift is installed in the lobby.

Ground floor is provided for parking. Seperate store are present in each unit.

24 X7 Water Supply

Flooring Vitrified tiles of reputed brand.

**Electrical Fittings reputed brands.** 

Internal painting Class 1 distemper of asian, nerolac or equivalent brands.

Sanitory fixture reputed brands.

Exterior finish Weather shield paint of asian, nerolac or equivalent brands.



#### LOCATION MAP





# ROW HOUSE'S ROLEX AMANTRAN VILLA

### **PAYMENT PLAN**

**Full Payment** 54 LAKH

TIWARIGANJ, OPPOSITE BBD UNIVERSITY, FAIZABAD ROAD, LUCKNOW



## PROPOSED SITE PIC





#### **SPECIFICATIONS**

- 1. All rooms fall Cealing with LED lights.
- 2. Modular kitchen-with chimney.
- 3. Sanitary-cera, hindware, jaguar.
- 4. Paint-Asian.
- 5. Electric fitting-RR or Anchor.
- 6. Three layer tiles GVT- teek window and flush doors.
- 7. Steel railing with toughen glass- wardrobe wooden.
- 8. All room with wallpaper
- 9. Gated colony, guard room, cctv, interlocking roads.
- 10.Intercom with Guard room, Electric pole, sewer.



# LOCATION ADVANTAGES

- **□** 300 METER FROM MAIN FAIZABAD HIGHWAY.
- ☐ OPPOSITE BBD UNIVERSITY AND NEAR BY CITY LAW COLLEGE.
- **□** 5 MINUTES DISTANCE FROM KISHAN PATH.