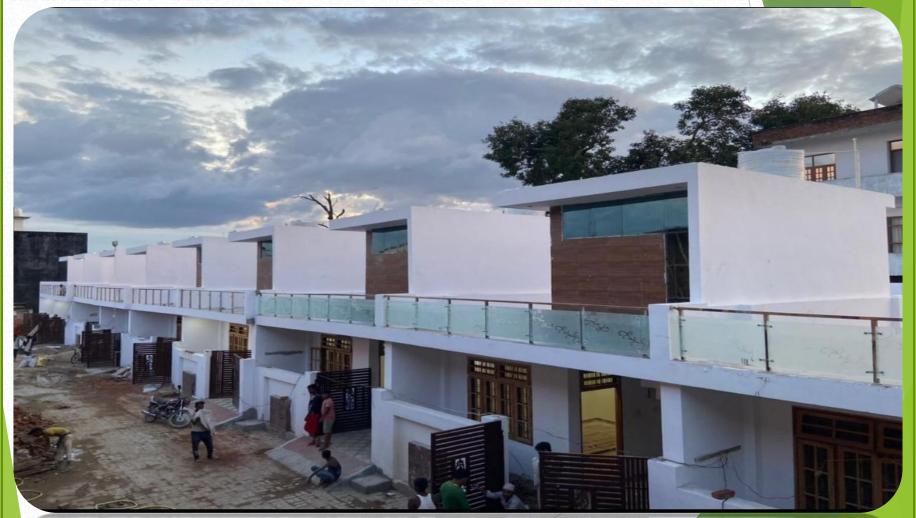

ay staition

Planing is done fulfilling the norms natural light and air flow in all the living areas of the apartment.

Each floor has saprate flats with 2 bhk unit on saprate floor.

Six passanger lift is installed in the lobby.

Ground floor is provided for parking. Seperate store are present in each unit.

24 X7 Water Supply

Flooring Vitrified tiles of reputed brand.

**Electrical Fittings reputed brands.** 

Internal painting Class 1 distemper of asian, nerolac or equivalent brands.

Sanitory fixture reputed brands.

Exterior finish Weather shield paint of asian, nerolac or equivalent brands.



#### LOCATION MAP





# ROW HOUSE'S ROLEX AMANTRAN VILLA

### **PAYMENT PLAN**

**Full Payment** 54 LAKH

TIWARIGANJ, OPPOSITE BBD UNIVERSITY, FAIZABAD ROAD, LUCKNOW



## PROPOSED SITE PIC





#### **SPECIFICATIONS**

- 1. All rooms fall Cealing with LED lights.
- 2. Modular kitchen-with chimney.
- 3. Sanitary-cera, hindware, jaguar.
- 4. Paint-Asian.
- 5. Electric fitting-RR or Anchor.
- 6. Three layer tiles GVT- teek window and flush doors.
- 7. Steel railing with toughen glass- wardrobe wooden.
- 8. All room with wallpaper
- 9. Gated colony, guard room, cctv, interlocking roads.
- 10.Intercom with Guard room, Electric pole, sewer.



# LOCATION ADVANTAGES

- **□** 300 METER FROM MAIN FAIZABAD HIGHWAY.
- ☐ OPPOSITE BBD UNIVERSITY AND NEAR BY CITY LAW COLLEGE.
- **□** 5 MINUTES DISTANCE FROM KISHAN PATH.
- **□** 5 MINUTES DISTANCE FROM CHANDAN HOSPITAL.
- □ 10 MINUTES DISTANCE FROM POLYTECHNIQUE CHAURAHA AND METRO STATION.
- ☐ 25 MINUTES DISTANCE FROM CHARBAGH RAILWAY STATI