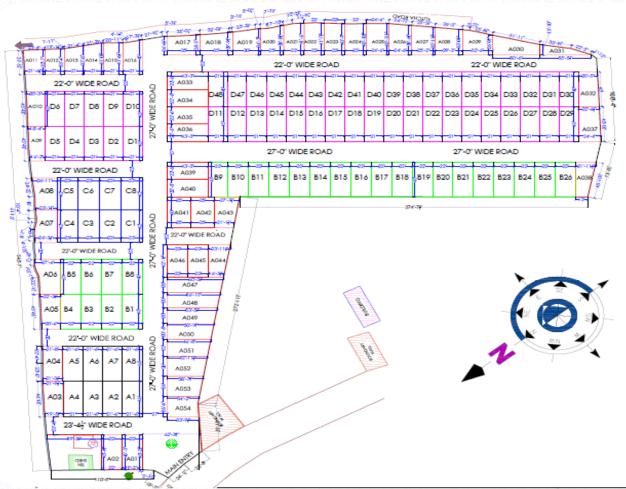

-Asian.
- 5. Electric fitting-RR or Anchor.
- 6. Three layer tiles GVT- teek window and flush doors.
- 7. Steel railing with toughen glass- wardrobe wooden.
- 8. All room with wallpaper
- 9. Gated colony, guard room, cctv, interlocking roads.
- 10.Intercom with Guard room, Electric pole, sewer.



# LOCATION ADVANTAGES

- **□** 300 METER FROM MAIN FAIZABAD HIGHWAY.
- ☐ OPPOSITE BBD UNIVERSITY AND NEAR BY CITY LAW COLLEGE.
- **□** 5 MINUTES DISTANCE FROM KISHAN PATH.
- **□** 5 MINUTES DISTANCE FROM CHANDAN HOSPITAL.
- □ 10 MINUTES DISTANCE FROM POLYTECHNIQUE CHAURAHA AND METRO STATION.
- ☐ 25 MINUTES DISTANCE FROM CHARBAGH RAILWAY STATION



# ROW HOUSE'S ROLEX YASH PARK CITY

#### **PAYMENT PLAN**

**Full Payment** 4699000 LAKH

MATIYARI CHAURAHA, FAIZABAD ROAD, LUCKNOW



## L&YOUT PL&N



|       | PLOT D