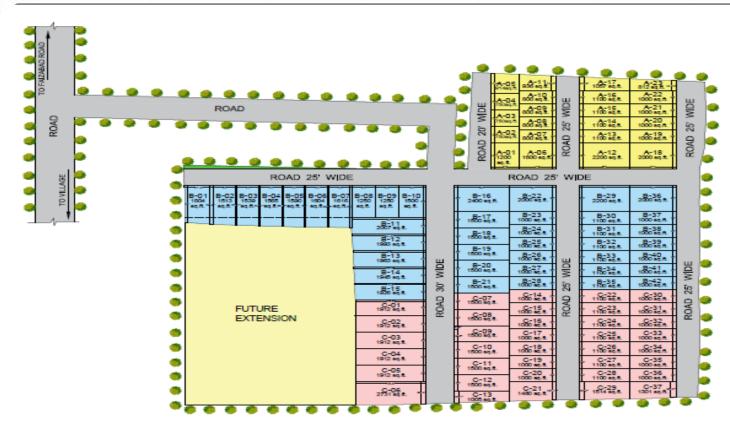

#### LAYOUT PLAN

PLOT SIZE 40'-0"X60'-0" 40'-0"×50'-0" 30'-0"X50'-0" 25'-0"X50'-0"

AREA 2400 SQ.FT 2000 SQ.FT 1500 SQ.FT

20'-0"X40'-0 25'-0"X40'-0"

1000 SQ.FT 800 SQ.FT 1250 SQ.FT PLOT

Plot

Description

COLOUR

BLOCK

THOOUR

50'-0"X100'-0"-5000 SQ.FT

FARM HOUSES

SPACE FOR W.W.Y.P.

<<<TO LUCKNOW >>>>