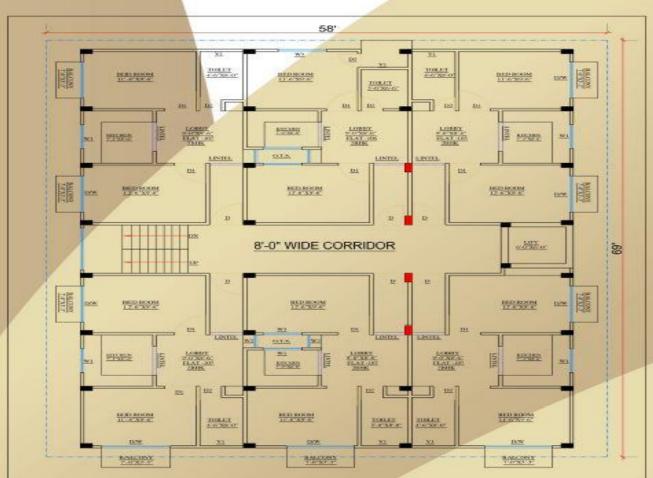

ROPOSED OUTER RING ROAD, LUCKNOW



#### LAYOUT PLAN











#### LOCATION ADVANTAGES

#### LOCATION ADVANTAGE

| S.No. | Landmark                        | Time(Minutes) |
|-------|---------------------------------|---------------|
| 1     | Hazratganj                      | 20 min.       |
| 2     | Charbagh                        | 30 min.       |
| 3     | Lucknow Airport                 | 20 min.       |
| 4     | Proposed<br>Metro Station       | 7 min.        |
| 5     | KGMC                            | 15 min.       |
| 6     | Engineering<br>College Chauraha | 10 min.       |



#### ROLEX M.K. APARTMENT

#### **PAYMENT PLAN**

Full Payment
BSP-22 LAKH
Alloted Parking
50000/PLC-5%

BASANT VIHAR COLONY, NEAR MAIN TAKROHI MARKET, LUCKNOW



### LAYOUT PLAN

# TYPICAL FLOOR PLAN





# 3D- VIEW TYPE-A FLOOR PLAN



TYPE - A, 2 BHK



# 3D- VIEW TYPE-B FLOOR PLAN



TYPE - B, 2 BHK



# SITE PIC





#### **SPECIFICATIONS**

# Specification & Features

M.K. APARTMENT is located in centre of the city in INDIRA NAGAR

This location is well placed near metro station, airport and railway staition

Planing is done fulfilling the norms natural light and air flow in all the living areas of the apartment.

Each floor has saprate flats with 2 bhk unit on saprate floor.

Six passanger lift is installed in the lobby.

Ground floor is provided for parking. Seperate store are present in each unit.

24 X7 Water Supply

Flooring Vitrified tiles of reputed brand.

**Electrical Fittings reputed brands.** 

Internal painting Class 1 distemper of asian, nerolac or equivalent brands.