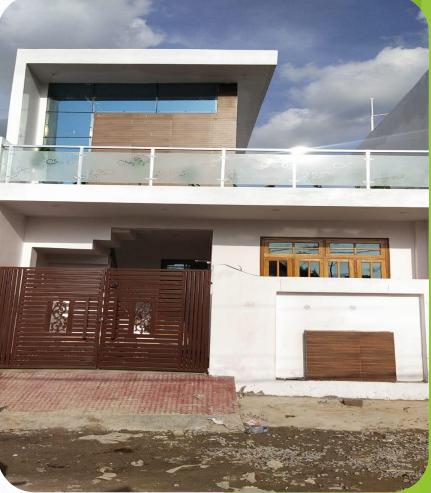

| 22-0165-0"    | 926.20/302.Ft                 | 3        |
|       | A STATE OF THE OWNER, WHEN THE PARTY OF THE |               | Constitution of the last of   |          |







# PROPOSED SITE PIC











#### **SPECIFICATIONS**

- 1. All rooms fall Cealing with LED lights.
- 2. Modular kitchen-with chimney.
- 3. Sanitary-cera, hindware, jaguar.
- 4. Paint-Asian.
- 5. Electric fitting-RR or Anchor.
- 6. Three layer tiles GVT- teek window and flush doors.
- 7. Steel railing with toughen glass- wardrobe wooden.
- 8. All room with wallpaper
- 9. Gated colony, guard room, cctv, interlocking roads.
- 10.Intercom with Guard room, Electric pole, sewer.



# ROW HOUSE'S ROLEX JANKI VIHAR

#### **PAYMENT PLAN**



CHINHAT MALHAUR ROAD, OPPOSITE VIKALP KHAND, GOMTI NAGAR, LUCKNOW



# GROUND FLOOR PLAN











#### **SPECIFICATIONS**

Its Well Finished Private Gated
Colony with 24 hrs. Security | RCC
Frame Structure | CCTV - INTERCOM
Facility | Private Parking | Individual
Submersible Boring |