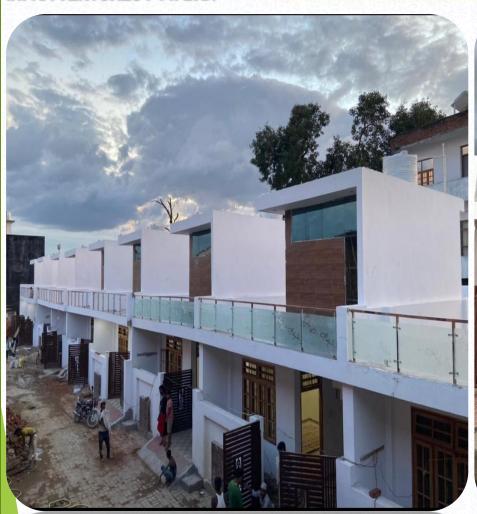

| 22-0165-0"    | 926.20/302.Ft                 | 3        |
|       | A STATE OF THE OWNER, WHEN THE PARTY OF THE |               | Constitution of the last of   |          |







# PROPOSED SITE PIC











#### **SPECIFICATIONS**

- 1. All rooms fall Cealing with LED lights.
- 2. Modular kitchen-with chimney.
- 3. Sanitary-cera, hindware, jaguar.
- 4. Paint-Asian.
- 5. Electric fitting-RR or Anchor.
- 6. Three layer tiles GVT- teek window and flush doors.
- 7. Steel railing with toughen glass- wardrobe wooden.
- 8. All room with wallpaper
- 9. Gated colony, guard room, cctv, interlocking roads.
- 10.Intercom with Guard room, Electric pole, sewer.



# ROW HOUSE'S ROLEX JANKI VIHAR

#### **PAYMENT PLAN**



CHINHAT MALHAUR ROAD, OPPOSITE VIKALP KHAND, GOMTI NAGAR, LUCKNOW



# GROUND FLOOR PLAN











#### **SPECIFICATIONS**

Its Well Finished Private Gated
Colony with 24 hrs. Security | RCC
Frame Structure | CCTV - INTERCOM
Facility | Private Parking | Individual
Submersible Boring