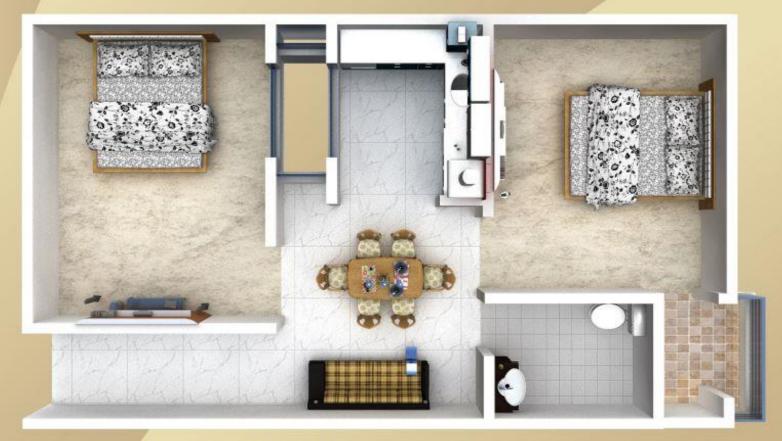

GES

#### LOCATION ADVANTAGE

| S.No. | Landmark                        | Time(Minutes) |
|-------|---------------------------------|---------------|
| 1     | Hazratganj                      | 20 min.       |
| 2     | Charbagh                        | 30 min.       |
| 3     | Lucknow Airport                 | 20 min.       |
| 4     | Proposed<br>Metro Station       | 7 min.        |
| 5     | KGMC                            | 15 min.       |
| 6     | Engineering<br>College Chauraha | 10 min.       |



#### ROLEX M.K. APARTMENT

#### **PAYMENT PLAN**

Full Payment
BSP-22 LAKH
Alloted Parking
50000/PLC-5%

BASANT VIHAR COLONY, NEAR MAIN TAKROHI MARKET, LUCKNOW



### LAYOUT PLAN

# TYPICAL FLOOR PLAN





# 3D- VIEW TYPE-A FLOOR PLAN



TYPE - A, 2 BHK



# 3D- VIEW TYPE-B FLOOR PLAN



TYPE - B, 2 BHK



# SITE PIC





#### **SPECIFICATIONS**

# Specification & Features

M.K. APARTMENT is located in centre of the city in INDIRA NAGAR

This location is well placed near metro station, airport and railway staition

Planing is done fulfilling the norms natural light and air flow in all the living areas of the apartment.

Each floor has saprate flats with 2 bhk unit on saprate floor.

Six passanger lift is installed in the lobby.

Ground floor is provided for parking. Seperate store are present in each unit.

24 X7 Water Supply

Flooring Vitrified tiles of reputed brand.

**Electrical Fittings reputed brands.** 

Internal painting Class 1 distemper of asian, nerolac or equivalent brands.

Sanitory fixture reputed brands.

Exterior finish Weather shield paint of asian, nero