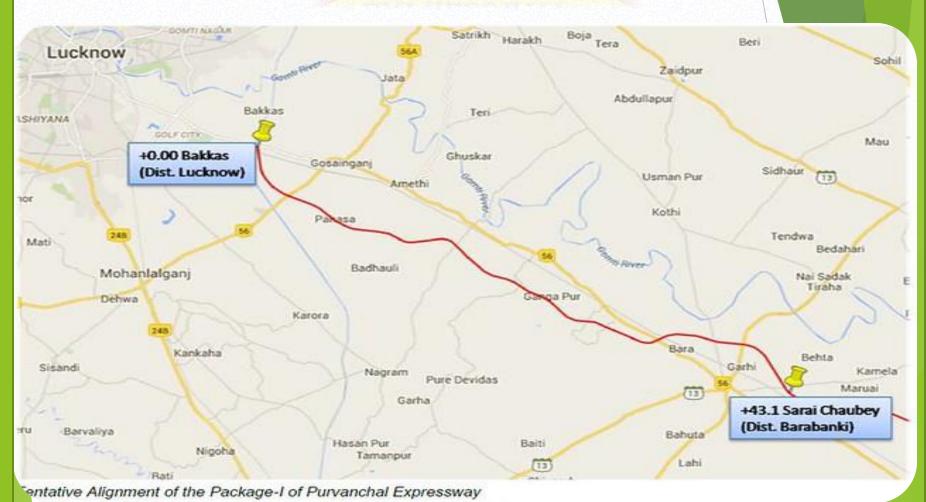

# ROLEX INFRA VENTURES PVT.LTD.

#### **WELCOMES YOU**

Office Add.:- B-1/1, Ground & 2<sup>nd</sup> floor, opposite BSNL Office, Mantri Awash Road,
Near Cinepolis Mall, Visheshkhand, Gomtinagar, Lucknow-226010
8423711043, Ph.no.: +918423711043



#### OUTER RING ROAD







#### PURWANCHAL EXPRESSWAY





#### LUCKNOW METRO













#### SHRI ATAL BIHARI VAJPAYEE EKANA STADIUM







## OUR RUNNING PROJECTS



## AWADH RESIDENCY

#### **PAYMENT PLAN**



GOSAIGANJ, BEHIND SAMUDAIK SWASTH KENDRA, LUCKNOW



#### LOCATION MAP





#### LAYOUT PLAN

#### **Awadh Residency**

















### LOCATION ADVANTAGES

❖International Stadium

**❖I.T. City** 

**❖Amul Plant** 

❖U.p. Police Headquarter

❖ Dial 100

❖Medanta Hospital.

**❖Ansal API** 

❖Charbagh Railway Station

**\***Airport

**♦**S.G.P.G.I.

-10 min.

-7 min.

-7 min.

-10 min.

-10 min.

-12 min.

-15 min.

-30 min.

-45 min.

-20 min.



### ANANT GREEN CITY

#### **PAYMENT PLAN**



GANGA GANJ, RASULPUR, NEAR PURVANCHAL EXPRESSWAY LUCKNOW.



#### LOCATION MAP



### SITE LOCATOR PURVANCHAL CITY

| Shaheed Path      | 3