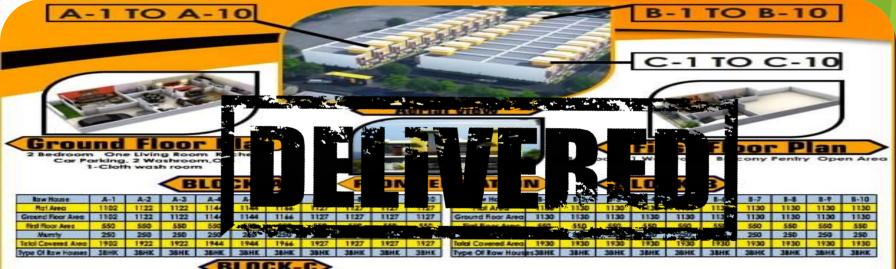

# TYPICAL FLOOR PLAN

# 3D- VIEW TYPE-A FLOOR PLAN

TYPE - A, 2 BHK

# 3D- VIEW TYPE-B FLOOR PLAN

TYPE - B, 2 BHK