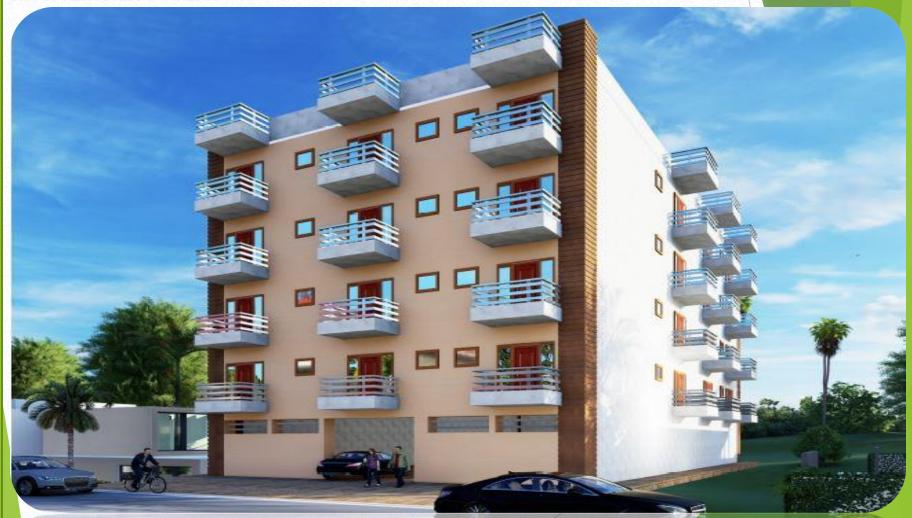

.No. | Landmark                        | Time(Minutes) |
|-------|---------------------------------|---------------|
| 1     | Hazratganj                      | 20 min.       |
| 2     | Charbagh                        | 30 min.       |
| 3     | Lucknow Airport                 | 20 min.       |
| 4     | Proposed<br>Metro Station       | 7 min.        |
| 5     | KGMC                            | 15 min.       |
| 6     | Engineering<br>College Chauraha | 10 min.       |



#### ROLEX M.K. APARTMENT

#### **PAYMENT PLAN**

Full Payment
BSP-22 LAKH
Alloted Parking
50000/PLC-5%

BASANT VIHAR COLONY, NEAR MAIN TAKROHI MARKET, LUCKNOW



### LAYOUT PLAN

# TYPICAL FLOOR PLAN





# 3D- VIEW TYPE-A FLOOR PLAN



TYPE - A, 2 BHK



# 3D- VIEW TYPE-B FLOOR PLAN



TYPE - B, 2 BHK



# SITE PIC





#### **SPECIFICATIONS**

# Specification & Features

M.K. APARTMENT is located in centre of the city in INDIRA NAGAR

This location is well placed near metro station, airport and railway staition

Planing is done fulfilling the norms natural light and air flow in all the living areas of the apartment.

Each floor has saprate flats with 2 bhk unit on saprate floor.

Six passanger lift is installed in the lobby.

Ground floor is provided for parking. Seperate store are present in each unit.

24 X7 Water Supply

Flooring Vitrified tiles of reputed brand.

**Electrical Fittings reputed brands.** 

Internal painting Class 1 distemper of asian, nerolac or equivalent brands.

Sanitory fixture reputed brands.

Exterior finish Weather shield paint of asian, nerolac or equivalent brands.



####