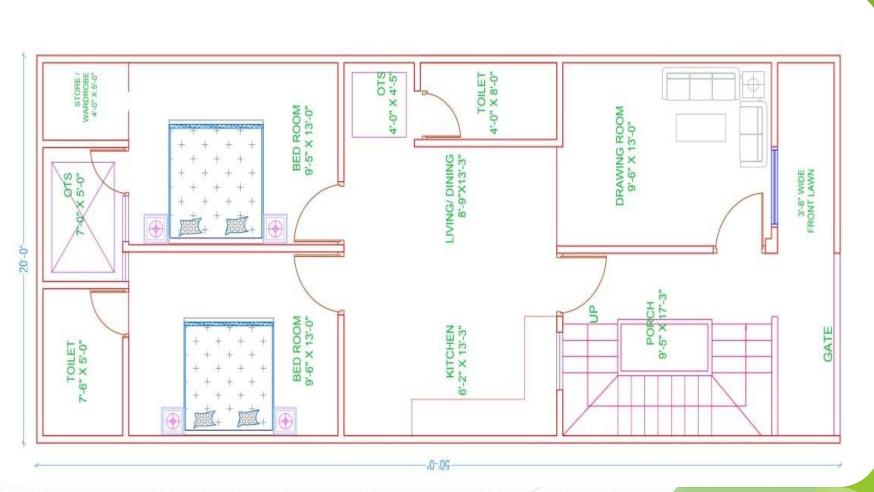

| 926.20/302.Ft                 | 3        |
|       | A STATE OF THE OWNER, WHEN THE PARTY OF THE |               | Constitution of the last of   |          |







# PROPOSED SITE PIC











#### **SPECIFICATIONS**

- 1. All rooms fall Cealing with LED lights.
- 2. Modular kitchen-with chimney.
- 3. Sanitary-cera, hindware, jaguar.
- 4. Paint-Asian.
- 5. Electric fitting-RR or Anchor.
- 6. Three layer tiles GVT- teek window and flush doors.
- 7. Steel railing with toughen glass- wardrobe wooden.
- 8. All room with wallpaper
- 9. Gated colony, guard room, cctv, interlocking roads.
- 10.Intercom with Guard room, Electric pole, sewer.



# ROW HOUSE'S ROLEX JANKI VIHAR

#### **PAYMENT PLAN**



CHINHAT MALHAUR ROAD, OPPOSITE VIKALP KHAND, GOMTI NAGAR, LUCKNOW



# GROUND FLOOR PLAN











#### **SPECIFICATIONS**

Its Well Finished Private Gated
Colony with 24 hrs. Security | RCC
Frame Structure | CCTV - INTERCOM
Facility | Private Parking | Individual
Submersible Boring | Sewage With
Covered Drainage System | Beautiful
Fountain & Lots More...



ROW HOUSE'S ARJUN VILLA

#### **PAYMENT PLAN**



60 & 62 LAKH

ARJUNGANJ, NEAR AHMAMAU POLICE CHAUKI,SULTANPUR ROAD, LUCKNOW







#### **SPECIFICATIONS**

- 1. All rooms fall Cealing with LED lights.
- 2. Modular kitchen-with chimney.
- 3. Sanitary-ce a, hindware, jaguar.
- 4. Paint- Asian
- 5. Electric fitting Remarks Through L. Throad and the second L. Throad
- 6. Three layer tiles GVT- teek window and flush doors.
- 7. Steel railing with toughen glass- wardrobe wooden.
- 8. All room with wallpaper
- 9. Gated colony,