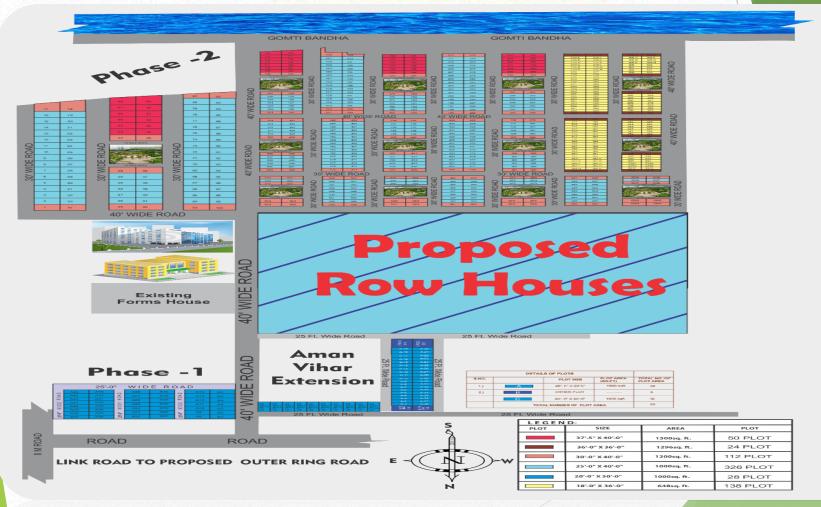

#### LAYOUT PLAN

#### LOCATION ADVANTAGES

#### LOCATION ADVANTAGE

| S.No. | Landmark                        | Time(Minutes) |
|-------|---------------------------------|---------------|
| 1     | Hazratganj                      | 20 min.       |
| 2     | Charbagh                        | 30 min.       |
| 3     | Lucknow Airport                 | 20 min.       |
| 4     | Proposed<br>Metro Station       | 7 min.        |
| 5     | KGMC                            | 15 min.       |
| 6     | Engineering<br>College Chauraha | 10 min.       |