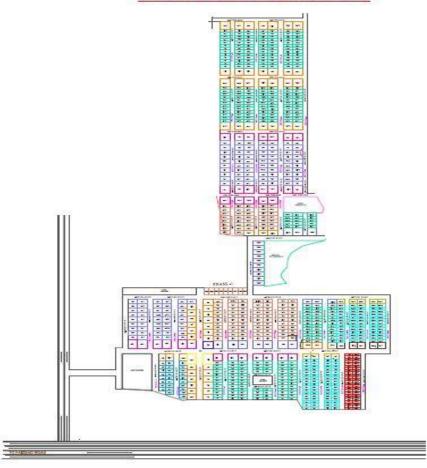

#### LAYOUT PLAN

#### KAVYA ESTATES

| NAME . | - COLOR | <b>BELONICOF</b> | PERFORMANCE IN COLUMN TO A SECOND TO A SEC |
|--------|---------|------------------|--------------------------------------------------------------------------------------------------------------------------------------------------------------------------------------------------------------------------------------------------------------------------------------------------------------------------------------------------------------------------------------------------------------------------------------------------------------------------------------------------------------------------------------------------------------------------------------------------------------------------------------------------------------------------------------------------------------------------------------------------------------------------------------------------------------------------------------------------------------------------------------------------------------------------------------------------------------------------------------------------------------------------------------------------------------------------------------------------------------------------------------------------------------------------------------------------------------------------------------------------------------------------------------------------------------------------------------------------------------------------------------------------------------------------------------------------------------------------------------------------------------------------------------------------------------------------------------------------------------------------------------------------------------------------------------------------------------------------------------------------------------------------------------------------------------------------------------------------------------------------------------------------------------------------------------------------------------------------------------------------------------------------------------------------------------------------------------------------------------------------------|
| 46     | Α       | nermon.          | 808                                                                                                                                                                                                                                                                                                                                                                                                                                                                                                                                                                                                                                                                                                                                                                                                                                                                                                                                                                                                                                                                                                                                                                                                                                                                                                                                                                                                                                                                                                                                                                                                                                                                                                                                                                                                                                                                                                                                                                                                                                                                                                                            |
| 0      |         | station .        | 900                                                                                                                                                                                                                                                                                                                                                                                                                                                                                                                                                                                                                                                                                                                                                                                                                                                                                                                                                                                                                                                                                                                                                                                                                                                                                                                                                                                                                                                                                                                                                                                                                                                                                                                                                                                                                                                                                                                                                                                                                                                                                                                            |
| 90     |         | partition.       | 2:00:1                                                                                                                                                                                                                                                                                                                                                                                                                                                                                                                                                                                                                                                                                                                                                                                                                                                                                                                                                                                                                                                                                                                                                                                                                                                                                                                                                                                                                                                                                                                                                                                                                                                                                                                                                                                                                                                                                                                                                                                                                                                                                                                         |
| 0      |         | - second         | 986                                                                                                                                                                                                                                                                                                                                                                                                                                                                                                                                                                                                                                                                                                                                                                                                                                                                                                                                                                                                                                                                                                                                                                                                                                                                                                                                                                                                                                                                                                                                                                                                                                                                                                                                                                                                                                                                                                                                                                                                                                                                                                                            |
| 0      |         | number :         | 20m                                                                                                                                                                                                                                                                                                                                                                                                                                                                                                                                                                                                                                                                                                                                                                                                                                                                                                                                                                                                                                                                                                                                                                                                                                                                                                                                                                                                                                                                                                                                                                                                                                                                                                                                                                                                                                                                                                                                                                                                                                                                                                                            |
| 0      | 4       | automate         | 900                                                                                                                                                                                                                                                                                                                                                                                                                                                                                                                                                                                                                                                                                                                                                                                                                                                                                                                                                                                                                                                                                                                                                                                                                                                                                                                                                                                                                                                                                                                                                                                                                                                                                                                                                                                                                                                                                                                                                                                                                                                                                                                            |
| 9      | -       | partoler         | 004                                                                                                                                                                                                                                                                                                                                                                                                                                                                                                                                                                                                                                                                                                                                                                                                                                                                                                                                                                                                                                                                                                                                                                                                                                                                                                                                                                                                                                                                                                                                                                                                                                                                                                                                                                                                                                                                                                                                                                                                                                                                                                                            |
| 0      |         | · susses         | 987                                                                                                                                                                                                                                                                                                                                                                                                                                                                                                                                                                                                                                                                                                                                                                                                                                                                                                                                                                                                                                                                                                                                                                                                                                                                                                                                                                                                                                                                                                                                                                                                                                                                                                                                                                                                                                                                                                                                                                                                                                                                                                                            |
| 9      |         | Name .           | 0.00                                                                                                                                                                                                                                                                                                                                                                                                                                                                                                                                                                                                                                                                                                                                                                                                                                                                                                                                                                                                                                                                                                                                                                                                                                                                                                                                                                                                                                                                                                                                                                                                                                                                                                                                                                                                                                                                                                                                                                                                                                                                                                                           |
| 10     |         | www              | - pun                                                                                                                                                                                                                                                                                                                                                                                                                                                                                                                                                                                                                                                                                                                                                                                                                                                                                                                                                                                                                                                                                                                                                                                                                                                                                                                                                                                                                                                                                                                                                                                                                                                                                                                                                                                                                                                                                                                                                                                                                                                                                                                          |