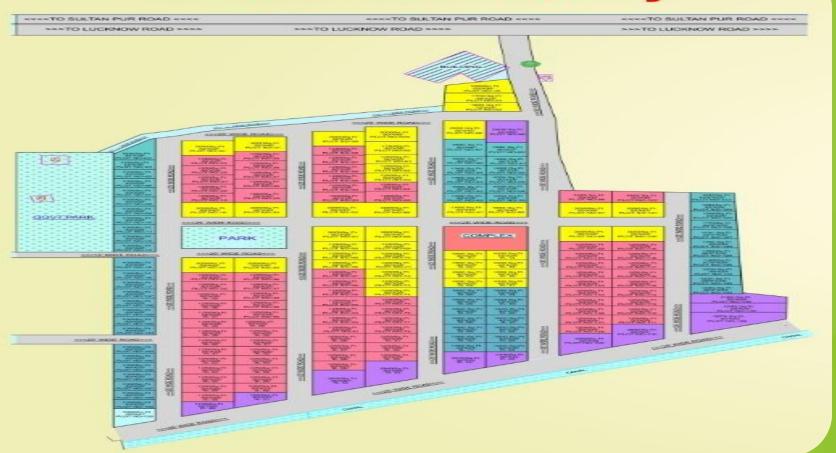

#### LAYOUT PLAN

<<<<TO LUCKNOW >>>>

<<<TO SULTANPUR >>>>

<<<<PURVANCHAL EXPRESSWAY>>>>

Layout Plan of Anant Green City at Near Gangaganj

<<<TO GAZIPUR >>

<<<<PUPVANCHAL EXPRESSWAY>>>>

PLOT SIZE 40'-0"X60'-0" 40'-0"×50'-0" 30'-0"X50'-0" 25'-0"X50'-0"

AREA 2400 SQ.FT 2000 SQ.FT 1500 SQ.FT

20'-0"X40'-0 25'-0"X40'-0"

1000 SQ.FT 800 SQ.FT 1250 SQ.FT PLOT

Plot

Description

COLOUR

BLOCK

THOOUR

50'-0"X100'-0"-5000 SQ.FT

FARM HOUSES

SPACE FOR W.W.Y.P.

<<<TO LUCKNOW >>>>