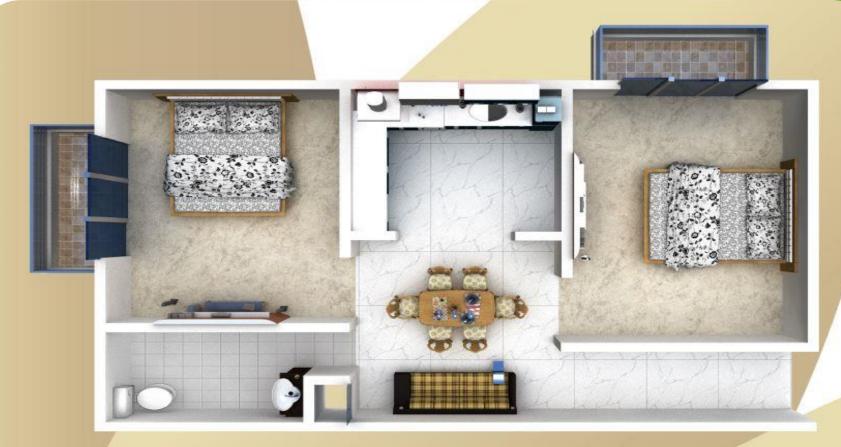

#### LAYOUT PLAN











#### LOCATION ADVANTAGES

#### LOCATION ADVANTAGE

| S.No. | Landmark                        | Time(Minutes) |
|-------|---------------------------------|---------------|
| 1     | Hazratganj                      | 20 min.       |
| 2     | Charbagh                        | 30 min.       |
| 3     | Lucknow Airport                 | 20 min.       |
| 4     | Proposed<br>Metro Station       | 7 min.        |
| 5     | KGMC                            | 15 min.       |
| 6     | Engineering<br>College Chauraha | 10 min.       |



#### ROLEX M.K. APARTMENT

#### **PAYMENT PLAN**

Full Payment
BSP-22 LAKH
Alloted Parking
50000/PLC-5%

BASANT VIHAR COLONY, NEAR MAIN TAKROHI MARKET, LUCKNOW



### LAYOUT PLAN

# TYPICAL FLOOR PLAN





# 3D- VIEW TYPE-A FLOOR PLAN



TYPE - A, 2 BHK



# 3D- VIEW TYPE-B FLOOR PLAN



TYPE - B, 2 BHK



# SITE PIC





#### **SPECIFICATIONS**

# Specification & Features

M.K. APARTMENT is located in centre of the city in INDIRA NAGAR

This location is well placed near metro station, airport and railway staition

Planing is done fulfilling the norms natural light and air flow in all the living areas of the apartment.

Each floor has saprate flats with 2 bhk unit on saprate floor.

Six passanger lift is installed in the lobby.

Ground floor is provided for parking. Seperate store are present in each unit.

24 X7 Water Supply

Flooring Vitrified tiles of reputed brand.

**Electrical Fittings reputed brands.** 

Internal painting Class 1 distemper of asian, nerolac or equivalent brands.

Sanitory fixture reputed brands.