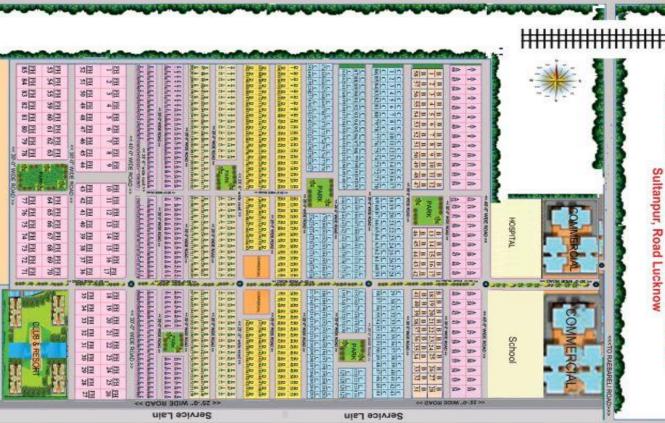

#### LAYOUT PLAN

<<<<TO LUCKNOW >>>>

<<<TO SULTANPUR >>>>

<<<<PURVANCHAL EXPRESSWAY>>>>

Layout Plan of Anant Green City at Near Gangaganj

<<<TO GAZIPUR >>

<<<<PUPVANCHAL EXPRESSWAY>>>>