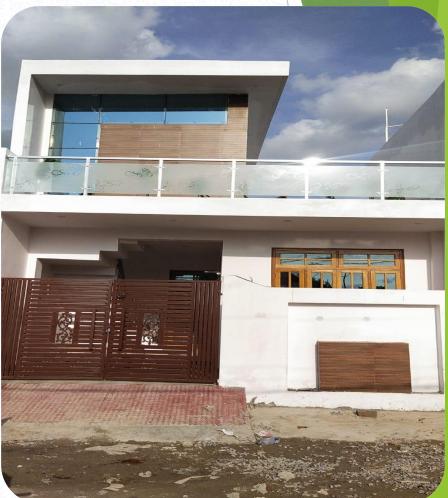

6.20/302.Ft                 | 3        |
|       | A STATE OF THE OWNER, WHEN THE PARTY OF THE |               | Constitution of the last of   |          |







# PROPOSED SITE PIC











#### **SPECIFICATIONS**

- 1. All rooms fall Cealing with LED lights.
- 2. Modular kitchen-with chimney.
- 3. Sanitary-cera, hindware, jaguar.
- 4. Paint-Asian.
- 5. Electric fitting-RR or Anchor.
- 6. Three layer tiles GVT- teek window and flush doors.
- 7. Steel railing with toughen glass- wardrobe wooden.
- 8. All room with wallpaper
- 9. Gated colony, guard room, cctv, interlocking roads.
- 10.Intercom with Guard room, Electric pole, sewer.



# ROW HOUSE'S ROLEX JANKI VIHAR

#### **PAYMENT PLAN**



CHINHAT MALHAUR ROAD, OPPOSITE VIKALP KHAND, GOMTI NAGAR, LUCKNOW



# GROUND FLOOR PLAN











#### **SPECIFICATIONS**

Its Well Finished Private Gated
Colony with 24 hrs. Security | RCC
Frame Structure | CCTV - INTERCOM
Facility | Private Parking | Individual
Submersible Boring | Sewage With
Covered Drainage System | Beautiful
Fountain & Lots More...



ROW HOUSE'S ARJUN VILLA

#### **PAYMENT PLAN**



60 & 62 LAKH

ARJUNGANJ, NEAR AHMAMAU POLICE CHAUKI,SULTANPUR ROAD, LUCKNOW







#### **SPECIFICATIONS**

- 1. All rooms fall Cealing with LED lights.
- 2. Modular kitchen-with chimney.
- 3. Sanitary-ce a, hindware, jaguar.
- 4. Paint- Asian
- 5. Electric fitting Remarks Through L. Throad and the second L. Throad
- 6. Three layer tiles GVT- teek window and flush doors.
- 7. Steel railing with toughen glass- wardrobe wooden.
- 8. All room with wallpaper
- 9. Gated colony, guard