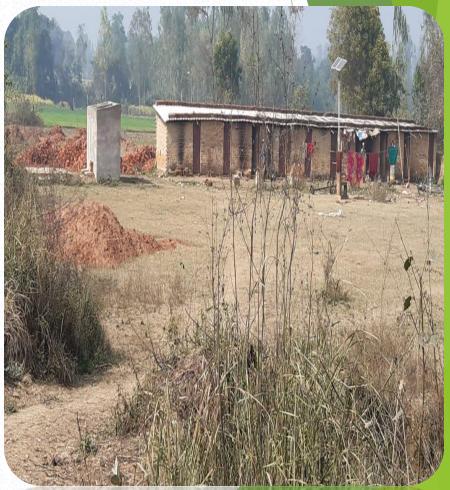

**Location Advantage**

Cannought Place | Cancer Hospital | IT City (HCL)
CG City | Amul Milk Factory | Proposed IIIT
International Cricket & Sports Academy
Medanta Awadh Hospital | Metro Head Quarter
Proposed Metro line | Dial 100 | Police Head Quarter
Ansal API | Wall Mart | 200 Bed Maternity Hospital



PLOT SIZE 40'-0"X60'-0" 40'-0"×50'-0" 30'-0"X50'-0" 25'-0"X50'-0"

AREA 2400 SQ.FT 2000 SQ.FT 1500 SQ.FT

20'-0"X40'-0 25'-0"X40'-0"

1000 SQ.FT 800 SQ.FT 1250 SQ.FT PLOT

Plot

Description

COLOUR

BLOCK

THOOUR

50'-0"X100'-0"-5000 SQ.FT

FARM HOUSES

SPACE FOR W.W.Y.P.

<<<TO LUCKNOW >>>>

#### LAYOUT PLAN

<<<<TO LUCKNOW >>>>

<<<TO SULTANPUR >>>>

<<<<PURVANCHAL EXPRESSWAY>>>>

Layout Plan of Anant Green City at Near Gangaganj

<<<TO GAZIPUR >>



<<<<PUPVANCHAL EXPRESSWAY>>>>









## LOCATION ADVANTAGES

❖International Stadium

**❖I.T. City** 

**❖Amul Plant** 

❖U.p. Police Headquarter

❖ Dial 100

❖Medanta Hospital.

**❖Ansal API** 

❖Charbagh Railway Station -25 min.

-15 min.

-15 min.

-25 min.

-25 min.

-30 min.

-30 min.

-50 min.



ROLEX ENCLAVE

#### **PAYMENT PLAN**

**Full Payment** 

**RATE 951/- Sq.Ft** 

NEAR PURVANCHAL EXPRESSWAY NEW JAIL ROAD, GOSAIGANJ LUCKNOW.



#### LOCATION MAP





#### LAYOUT PLAN

GOVERN



OTHER LAND















## LOCATION ADVANTAGES

❖International Stadium

**❖I.T. City** 

**❖Amul Plant** 

❖U.p. Police Headquarter

❖ Dial 100

❖Medanta Hospital.

**♦** Ansal API

❖Charbagh Railway Station

**\***Airport

**\$**S.G.P.G.I.

-15min.

-10 min.

-10 min.

-15 min.

-15 min.

-20 min.

-20 min.

-30 min.

-45 min.

-2