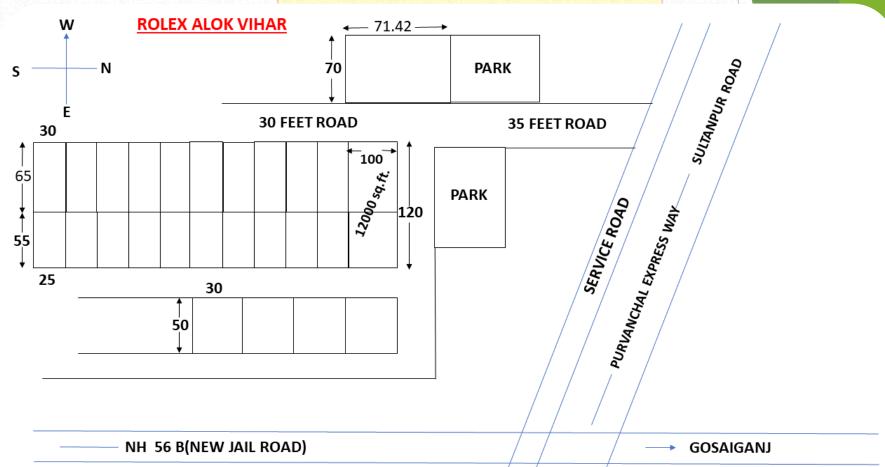

❖Charbagh Railway Station -25 min.

-15 min.

-15 min.

-25 min.

-25 min.

-30 min.

-30 min.

-50 min.



ROLEX ENCLAVE

#### **PAYMENT PLAN**

**Full Payment** 

**RATE 951/- Sq.Ft** 

NEAR PURVANCHAL EXPRESSWAY NEW JAIL ROAD, GOSAIGANJ LUCKNOW.



#### LOCATION MAP





#### LAYOUT PLAN

GOVERN



OTHER LAND















## LOCATION ADVANTAGES

❖International Stadium

**❖I.T. City** 

**❖Amul Plant** 

❖U.p. Police Headquarter

❖ Dial 100

❖Medanta Hospital.

**♦** Ansal API

❖Charbagh Railway Station

**\***Airport

**\$**S.G.P.G.I.

-15min.

-10 min.

-10 min.

-15 min.

-15 min.

-20 min.

-20 min.

-30 min.

-45 min.

-20min.



#### ROLEX ALOK VIHAR

#### **PAYMENT PLAN**

Full Payment RATE 1051/- Sq.Ft

BESIDE PURVANCHAL EXPRESS WAY, NEW JAIL ROAD, LUCKNOW



#### LAYOUT PLAN











## LOCATION ADVANTAGES

**❖Purvanchal express way** 

❖International Stadium

**❖I.T. City** 

**❖Amul Plant** 

**❖**U.p. Police Headquarter

**❖Dial 100** 

❖Medanta Hospital.

**❖Ansal API** 

Charbagh Railway

**Station** 

**Airport** 

**\$**S.G.P.G.I.

-02 min.

-15 min

-10 min.

-10 min.

-15 min.

-15 min.

-20 min.

-20 min.

-30 min.

-45 min.

-20 min.



ROLEX CITY

#### **PAYMENT PLAN**

Full Payment
RATE 1051/- Sq.Ft

**NEAR AWADH LAW COLLEGE, FAIZABAD ROAD, BARABANKI** 



#### LAYOUT PLAN





| PLOTTING LEGEND |       |     |  |  |
|-----------------|-------|-----|--|--|
| NAME            | PLOTS | NO. |  |  |
| ^               | BLOCK | 23  |  |  |
| В               | BLOCK | 42  |  |  |
| С               | BLOCK | 37  |  |  |

| TITLE   |