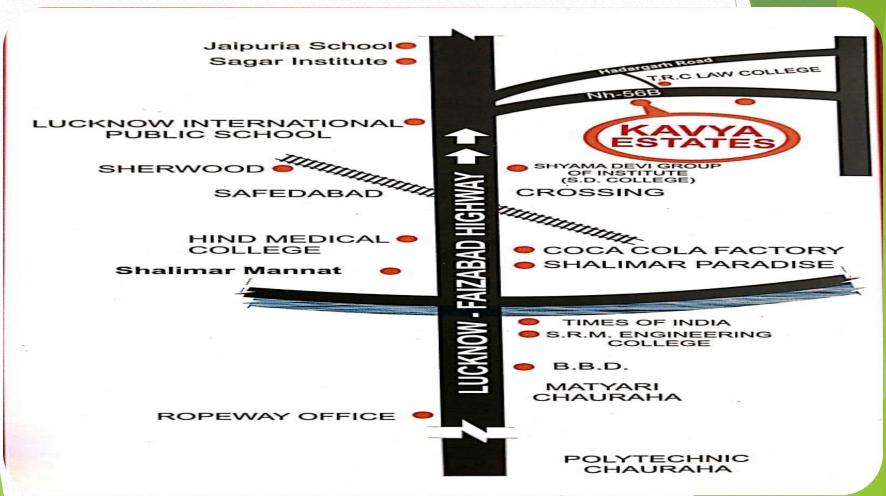

#### LOCATION ADVANTAGES

- **❖POLYTECHNIC CHAURAHA**
- **❖I.T. City**
- **❖INTERNATIONAL STADIUM**
- ❖U.p. Police Headquarter
- ❖Dial 100
- ❖Medanta Hospital.
- Charbagh Railway Station
- **Airport**
- ❖S.G.P.G.I.

- -20 min.
- -15 min.
- -20 min.
- -25 min.
- -22 min.
- -30 min.
- -50 min.
- -35 min.
- -25min.

KAVYA ESTATES