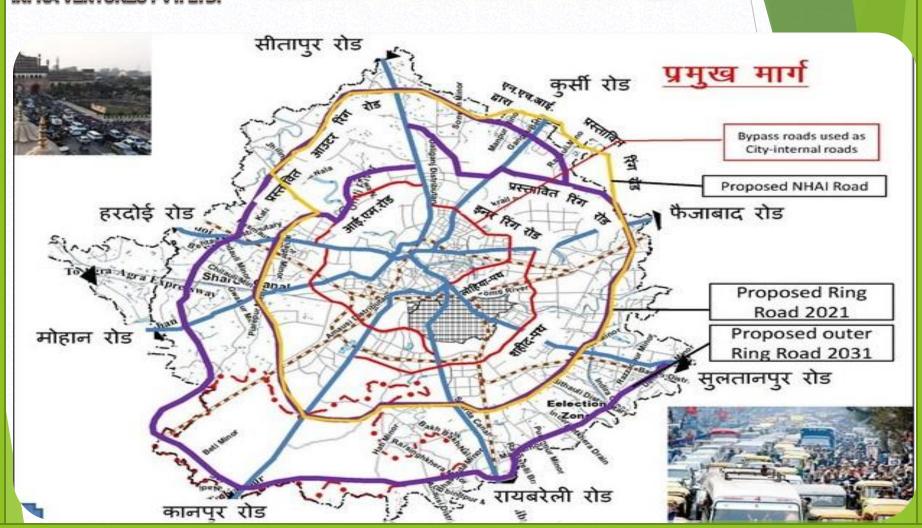

# ROLEX INFRA VENTURES PVT.LTD.

#### **WELCOMES YOU**

Office Add.:- B-1/1, Ground & 2<sup>nd</sup> floor, opposite BSNL Office, Mantri Awash Road,
Near Cinepolis Mall, Visheshkhand, Gomtinagar, Lucknow-226010
8423711043, Ph.no.: +918423711043



#### OUTER RING ROAD







#### PURWANCHAL EXPRESSWAY





#### LUCKNOW METRO













#### SHRI ATAL BIHARI VAJPAYEE EKANA STADIUM







## OUR RUNNING PROJECTS



## AWADH RESIDENCY

#### **PAYMENT PLAN**



GOSAIGANJ, BEHIND SAMUDAIK SWASTH KENDRA, LUCKNOW



#### LOCATION MAP





#### LAYOUT PLAN

#### **Awadh Residency**

















### LOCATION ADVANTAGES

❖International Stadium

**❖I.T. City** 

**❖Amul Plant** 

❖U.p. Police Headquarter

❖ Dial 100

❖Medanta Hospital.

**❖Ansal API** 

❖Charbagh Railway Station

**\***Airport

**♦**S.G.P.G.I.

-10 min.

-7 min.

-7 min.

-10 min.

-10 min.

-12 min.

-15 min.

-30 min.

-45 min.

-20 min.



### ANANT GREEN CITY

#### **PAYMENT PLAN**



GANGA GANJ, RASULPUR, NEAR PURVANCHAL EXPRESSWAY LUCKNOW.



#### LOCATION MAP



### SITE LOCATOR PURVAN