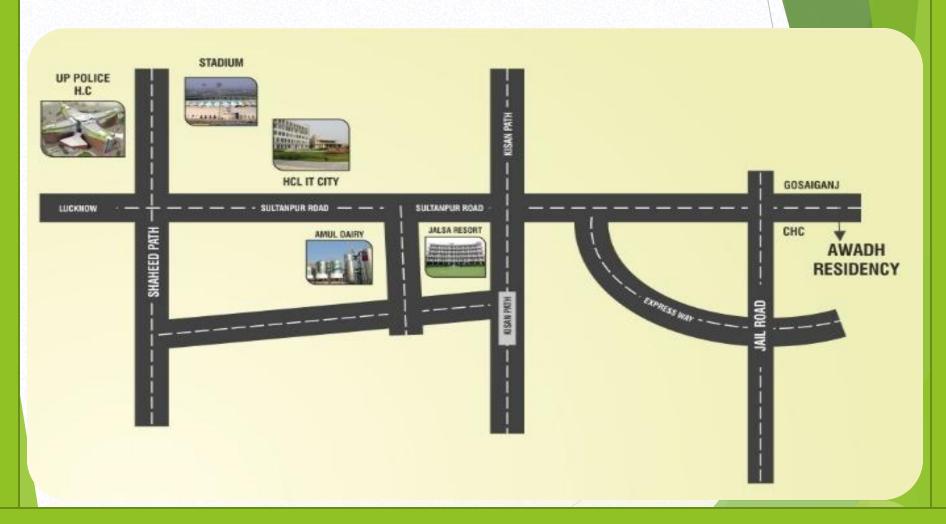

#### LOCATION MAP

### LOCATION ADVANTAGES

❖International Stadium

**❖I.T. City** 

**❖Amul Plant** 

❖U.p. Police Headquarter

❖ Dial 100

❖Medanta Hospital.

**❖Ansal API** 

❖Charbagh Railway Station

**\***Airport

**♦**S.G.P.G.I.

-10 min.

-7 min.

-7 min.

-10 min.

-10 min.

-12 min.

-15 min.

-30 min.

-45 min.

-20 min.