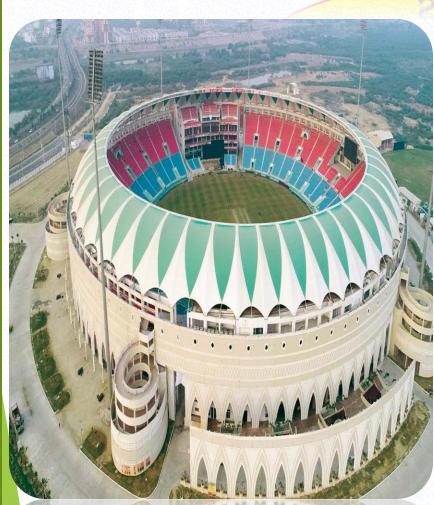

# ROLEX INFRA VENTURES PVT.LTD.

#### **WELCOMES YOU**

Office Add.:- B-1/1, Ground & 2<sup>nd</sup> floor, opposite BSNL Office, Mantri Awash Road,
Near Cinepolis Mall, Visheshkhand, Gomtinagar, Lucknow-226010
8423711043, Ph.no.: +918423711043



#### OUTER RING ROAD







#### PURWANCHAL EXPRESSWAY





#### LUCKNOW METRO













#### SHRI ATAL BIHARI VAJPAYEE EKANA STADIUM







## OUR RUNNING PROJECTS



## AWADH RESIDENCY

#### **PAYMENT PLAN**



GOSAIGANJ, BEHIND SAMUDAIK SWASTH KENDRA, LUCKNOW



#### LOCATION MAP





#### LAYOUT PLAN

#### **Awadh Residency**

















### LOCATION ADVANTAGES

❖International Stadium

**❖I.T. City** 

**❖Amul Plant** 

❖U.p. Police Headquarter

❖ Dial 100

❖Medanta Hospital.

**❖Ansal API** 

❖Charbagh Railway Station

**\***Airport

**♦**S.G.P.G.I.

-10 min.

-7 min.

-7 min.

-10 min.

-10 min.

-12 min.

-15 min.

-30 min.

-45 min.

-20 min.



### ANANT GREEN CITY

#### **PAYMENT PLAN**



GANGA GANJ, RASULPUR, NEAR PURVANCHAL EXPRESSWAY LUCKNOW.



#### LOCATION MAP



### SITE LOCATOR PURVANCHAL CITY

| Shaheed Path      | 3.5 Kms |  |
|-------------------|---------|--|
| Charbagh          | 12 Kms  |  |