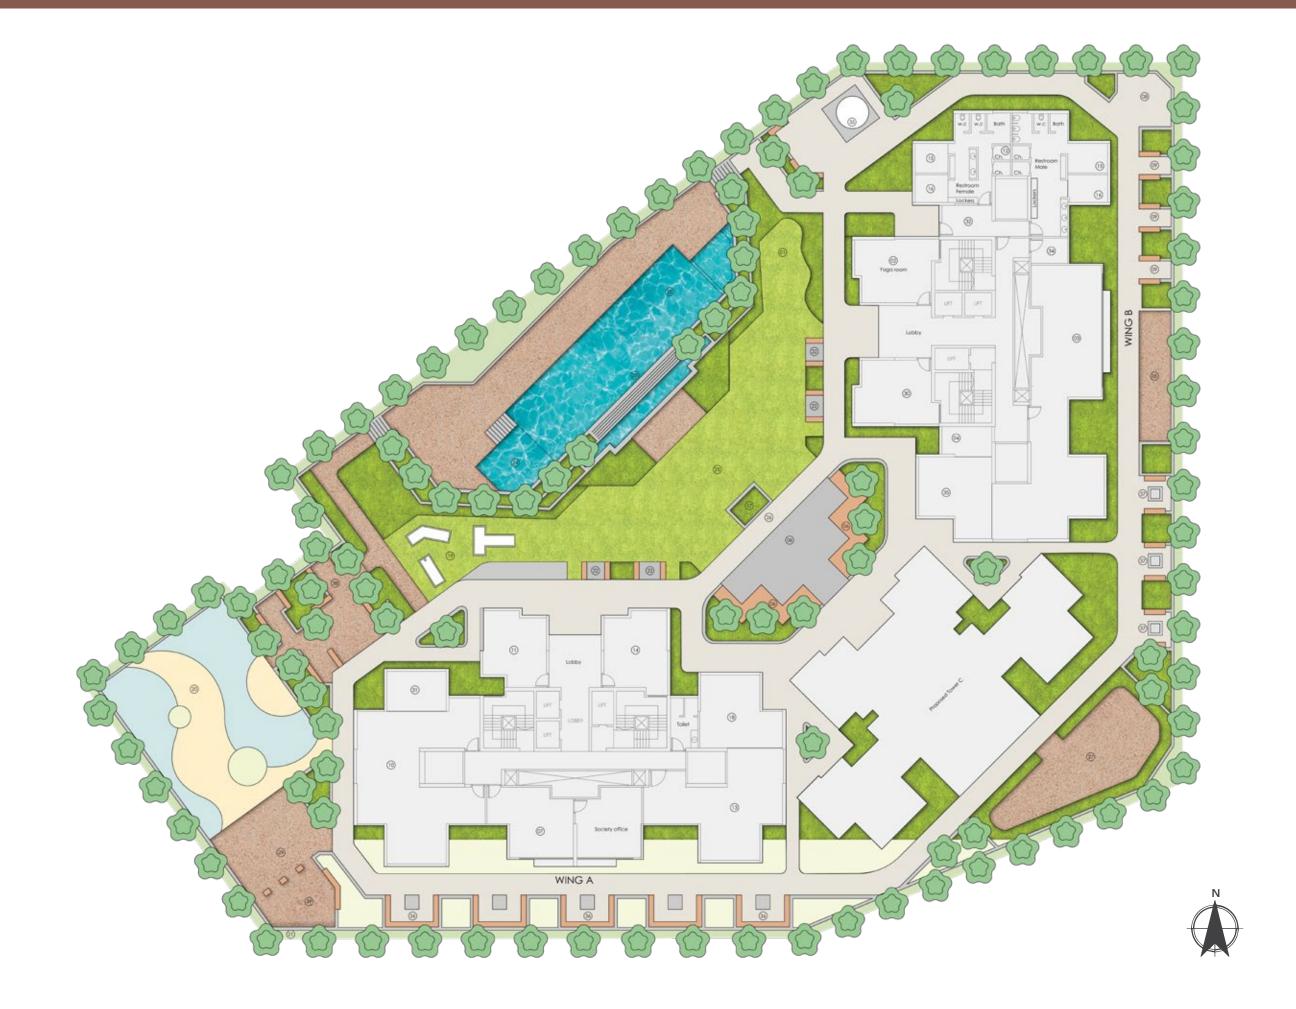

### WHEN IT COMES TO AMENITIES, WE'VE RAISED THE BAR.

NAVI MUMBAI'S FIRST 50+ MODERN
AND LIFESTYLE AMENITIES ALL IN ONE SPACE.

We believe that you should enjoy life without compromising on anything. So get ready to work and play, exercise and relax, host parties and attend a few. Swim and sun bathe. After all, you deserve it!

#### SOME ACTIVITIES ARE ENJOYED BETTER TOGETHER.

- Co-working Spaces
- Banquet by Bishop Design
- Business Centre
- Sculpture
- Senior Citizen Sit Out
- Party Lawn
- Cascading Water Body

- Community Kitchen
- Garden Seating
- Plaza Seating
- Open Air Theatre
- Campfire Seating
- Sky Seating
- Temple

#### PODIUM AMENITIES

- 1. Zen Garden
- 2. Yoga Room
- 3. Glass Facade Gym
- 4. Juice Bar
- 5. Outdoor Gym
- 6. Open Air Theatre
- 7. Co-working Spaces
- 8. Cabana
- 9. Reading Nook
- 10. Banquet by Bishop Design
- 11. Business Centre
- 12. Health Centre
- 13. Indoor Games
- 14. Library
- 15. Steam Zone
- 16. Sauna Room
- 17. Sculpture
- 18. Digital Gaming Zone
- 19. Golf Putting Greens
- 20. Kids Play Area

- 21. Scribbling Wall
- 22. Senior Citizen Sit Out
- 23. Swimming Pool
- 24. Kids Pool
- 25. Party Lawn
- 26. Jogging Track
- 27. Skating Zone
- 28. Cascading Water Body
- 29. Infants Play Area
- 30. Zumba Studio
- 31. Community Kitchen
- 32. Spa Room
- 33. Cycling Club Ground Floor
- 34. Laundromat
- 35. Temple
- 36. Garden Seating
- 37. Outdoor Games
- 38. Plaza Seating
- 39. Activity Zone

#### GROUND FLOOR AMENITIES

- 1. Multipurpose Court
- 2. Campfire Seating
- 3. Dog Park
- 4. Multipurpose Lawn
- 5. Organic Farm
- 6. Reflexology Pathway

#### TERRACE AMENITIES

- 1. Observatory Deck
- 2. Barbeque
- 3. Sky Cafe
- 4. Lounge
- 5. Jacuzzi
- 6. Strolling Path

- 7. Sky Seating
- 8. Plantations
- 9. Sky Deck
- 10. Changing Rooms
- 11. Open to Air Lawn