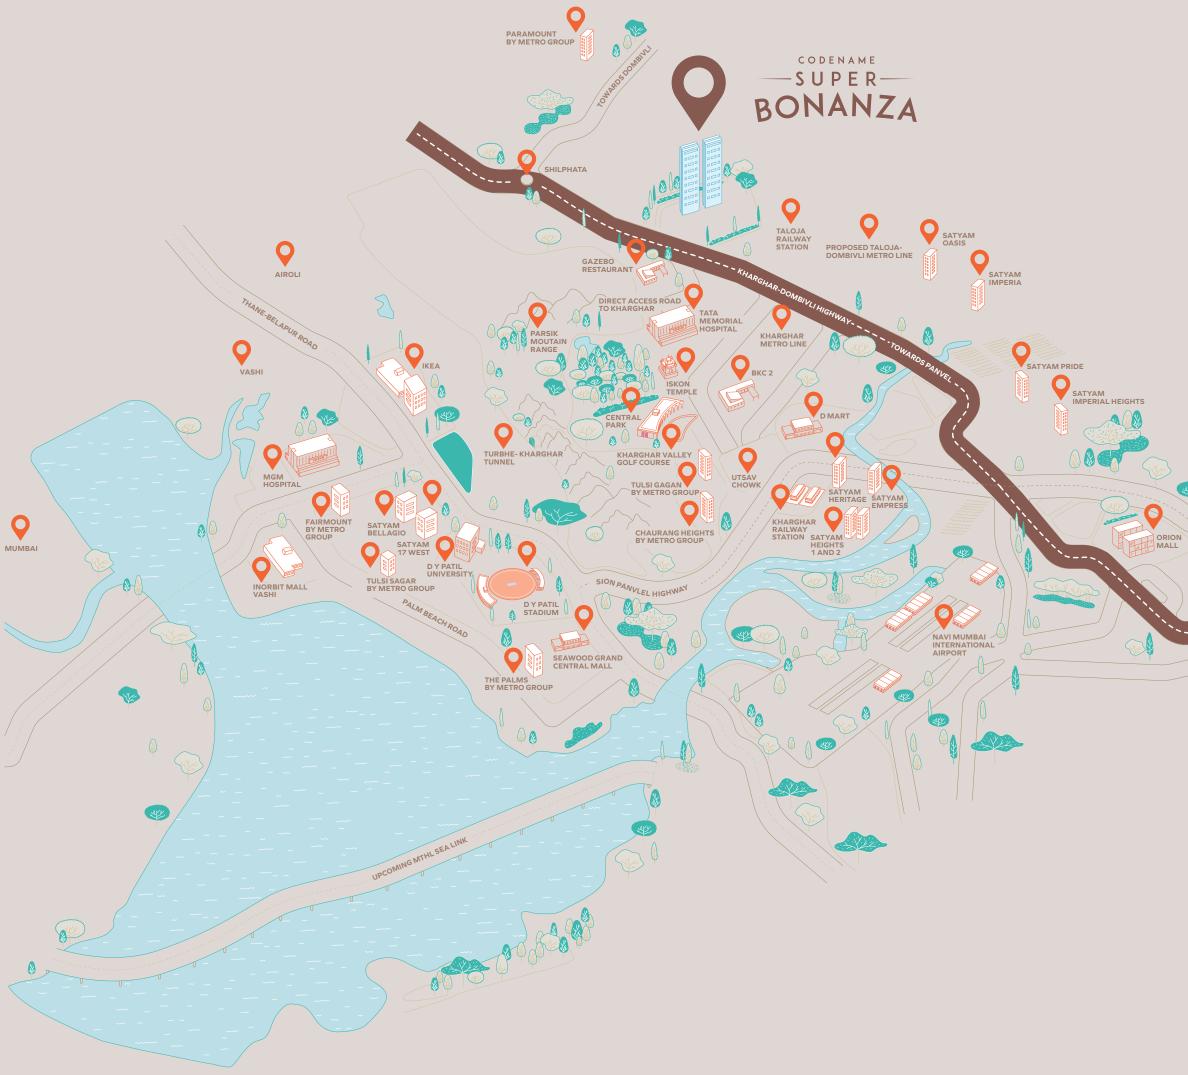

## IF YOU'RE NOT ON THIS HIGHWAY, LET'S SAY YOU'RE NOT WELL-CONNECTED.

Located on the Kharghar-Dombivli highway, with this designer development you can have the best of both worlds; an exclusive designer living experience with unparalleled connectivity to everything – Dombivli, Panvel, Vashi and greater parts of Mumbai. It's like you're living on the highway to success.

Furthermore, you will have a home in the middle of the hills but have easy access to hospitals, colleges, malls, parks, modern retail spaces, with fun food, and recreation hubs.

When we talk about a perfect futuristic development, here's what we mean. Imagine your new-age, designer development connected to all the upcoming business and leisure hubs. And with a geography developing so rapidly, your success is bound to go down in history. Be it personal or professional.

- Mumbai Trans Harbour Link will be the longest sea link connecting Sewri to Nhava Sheva providing easy access to South Mumbai and the rest of Mumbai.
- Navi Mumbai International Airport will bring in new investments and growth to this region.
- Navi Mumbai Metro with the nearest metro station close to the project just makes everything more accessible.
- Virar- Alibaug Multimodal corridor just adds to building stronger connectivity as it connects Virar and Alibaug via Taloja with multiple interchanging nodes and highways connecting Mumbai to Ahmedabad, Agra, Pune, and Goa.
- BKC2, one of the largest corporate hubs and a megaproject of CIDCO which is spread over 300 acres. A project that is going to bring on-board large MNC's along with SMEs thus increasing the property rates in the coming few years.
- Turbhe-Kharghar Tunnel, an extension of the Sion-Panvel highway this project will save up to 30 minutes of travel time and provide a direct corridor for Kharghar.
- Coastal Road, an 8-km long road, starting close to Spaghetti Complex, Kharghar, will connect to the upcoming Airport via Belapur.
- Mumbai Marina is one of the most awaited fun, food, and recreation hubs. Which will have floating restaurants and yacht clubs for entertainment.

▼ Taloja Railway Station: 5 min

Sion-Panvel Highway: 15 min

• Central Park: 12 min

• Utsav Chowk: 14 min

• Apollo Hospital: 23 min

Q Little World Mall: 7 min

O D-mart: 10 min

• Tata Memorial Hospital: 10 min

Om Navjeevan Hospital: 10 min

WHEN PAUL BISHOPTHE WORLD'S MOST
ACCLAIMED DESIGNER,
DESIGNS YOUR SPACE,
COPYCATS WILL FOLLOW.

Being one of the top 10 designers in the world today, Bishop Design by Paul Bishop had established itself as a leading interior design firm across the UAE since its humble beginnings back in 2004. Since then, this studio has developed intelligent and innovative design solutions across hospitality, commercial and retail sectors - creating a multitude of well-known venues across the world in the process. Bishop