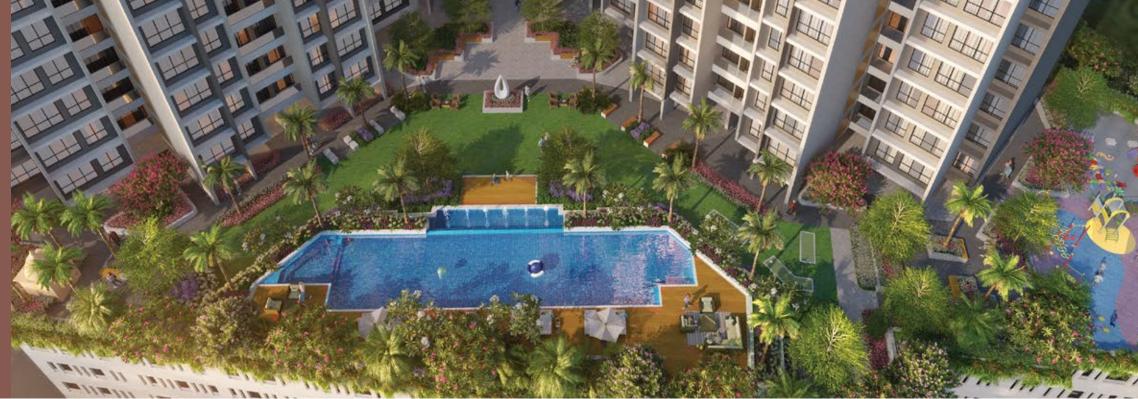

### WHEN IT COMES TO AMENITIES, WE'VE RAISED THE BAR.

NAVI MUMBAI'S FIRST 50+ MODERN
AND LIFESTYLE AMENITIES ALL IN ONE SPACE.

We believe that you should enjoy life without compromising on anything. So get ready to work and play, exercise and relax, host parties and attend a few. Swim and sun bathe. After all, you deserve it!

#### SOME ACTIVITIES ARE ENJOYED BETTER TOGETHER.

- Co-working Spaces
- Banquet by Bishop Design
- Business Centre
- Sculpture
- Senior Citizen Sit Out
- Party Lawn
- Cascading Water Body

- Community Kitchen
- Garden Seating
- Plaza Seating
- Open Air Theatre
- Campfire Seating
- Sky Seating
- Temple

#### PODIUM AMENITIES

- 1. Zen Garden
- 2. Yoga Room
- 3. Glass Facade Gym
- 4. Juice Bar
- 5. Outdoor Gym
- 6. Open Air Theatre
- 7. Co-working Spaces
- 8. Cabana
- 9. Reading Nook
- 10. Banquet by Bishop Design
- 11. Business Centre
- 12. Health Centre
- 13. Indoor Games
- 14. Library
- 15. Steam Zone
- 16. Sauna Room
- 17. Sculpture
- 18. Digital Gaming Zone
- 19. Golf Putting Greens
- 20. Kids Play Area

- 21. Scribbling Wall
- 22. Senior Citizen Sit Out
- 23. Swimming Pool
- 24. Kids Pool
- 25. Party Lawn
- 26. Jogging Track
- 27. Skating Zone
- 28. Cascading Water Body
- 29. Infants Play Area
- 30. Zumba Studio
- 31. Community Kitchen
- 32. Spa Room
- 33. Cycling Club Ground Floor
- 34. Laundromat
- 35. Temple
- 36. Garden Seating
- 37. Outdoor Games
- 38. Plaza Seating
- 39. Activity Zone