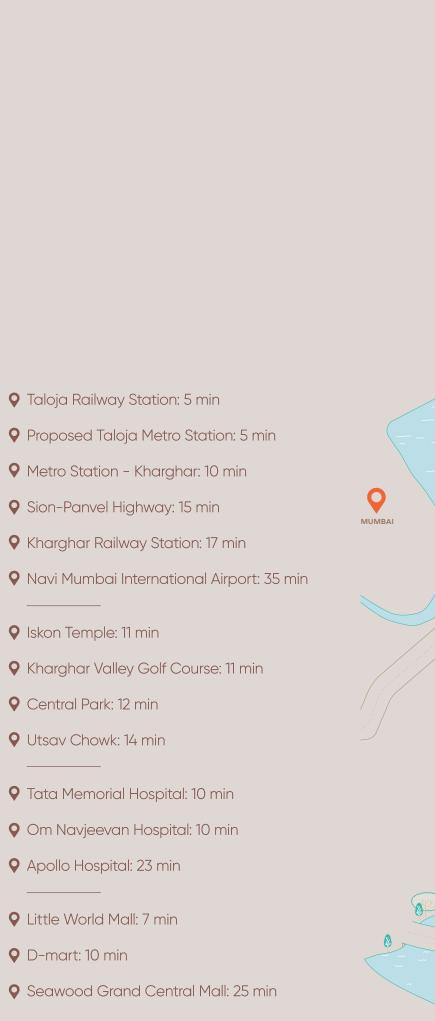

▼ Taloja Railway Station: 5 min

Sion-Panvel Highway: 15 min

• Central Park: 12 min

• Utsav Chowk: 14 min

• Apollo Hospital: 23 min

Q Little World Mall: 7 min

O D-mart: 10 min

• Tata Memorial Hospital: 10 min

Om Navjeevan Hospital: 10 min

WHEN PAUL BISHOPTHE WORLD'S MOST
ACCLAIMED DESIGNER,
DESIGNS YOUR SPACE,
COPYCATS WILL FOLLOW.

Being one of the top 10 designers in the world today, Bishop Design by Paul Bishop had established itself as a leading interior design firm across the UAE since its humble beginnings back in 2004. Since then, this studio has developed intelligent and innovative design solutions across hospitality, commercial and retail sectors - creating a multitude of well-known venues across the world in the process. Bishop